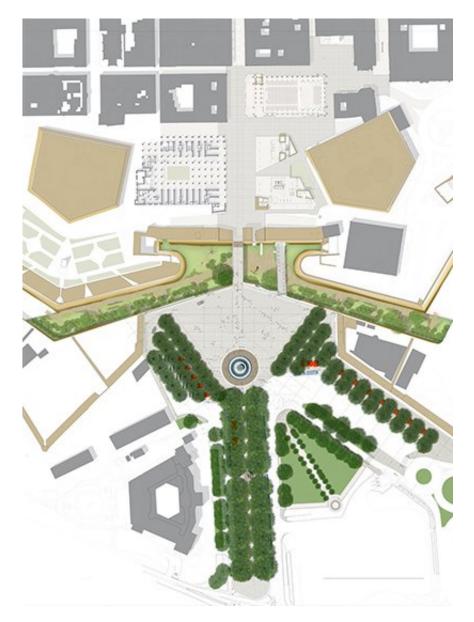

# Disegni

| Subject        | Masterplan   |
|----------------|--------------|
| Scale          | 1:250        |
| Size           | 130 x 180 cm |
| Date           | (2011/11/01) |
| Drawing number | -            |