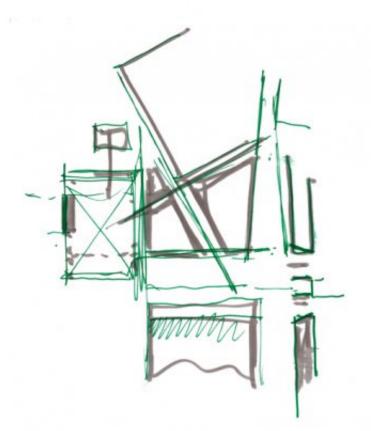

| Subject        | Study sketch - site plan |
|----------------|--------------------------|
| Scale          | _                        |
| Size           | iso A4                   |
| Date           | 2008                     |
| Drawing number | -                        |
| Drawing code   | Ma2-rp_002               |
|                |                          |