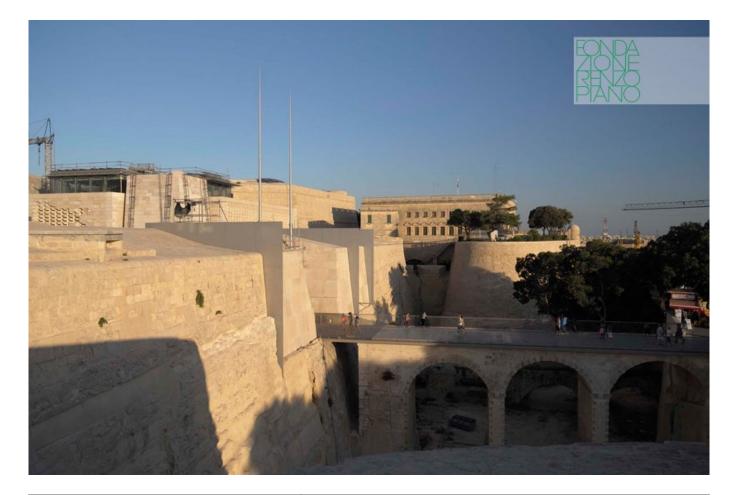

| Subject    | View through east: the bastions and the bridge<br>over the moat, the Parliament house in the<br>background |
|------------|------------------------------------------------------------------------------------------------------------|
| Date       | 2014/09/04                                                                                                 |
| Image code | Ma2440                                                                                                     |
| Author     | Pires Da Fonte, Paul                                                                                       |
| Copyright  | RPBW - Renzo Piano Building Workshop Architects                                                            |