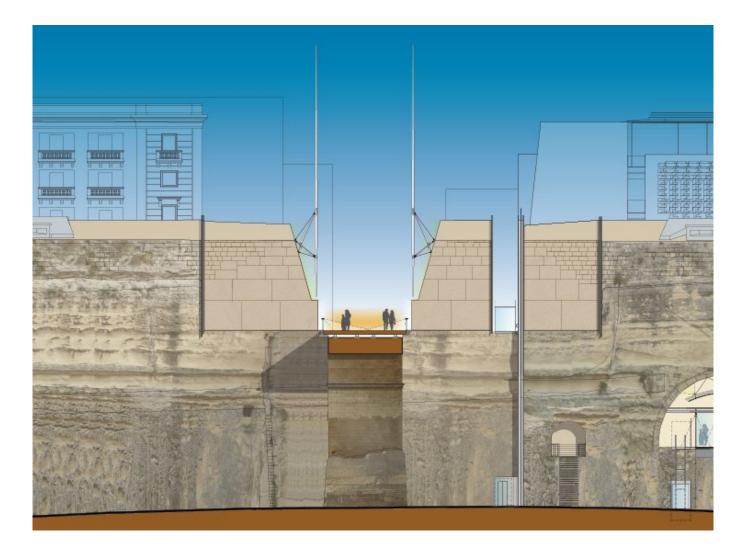

| Subject    | View through east: the bastions and the bridge<br>over the moat, the Parliament house in the<br>background |
|------------|------------------------------------------------------------------------------------------------------------|
| Date       | 2014/09/04                                                                                                 |
| Image code | Ma2440                                                                                                     |
| Author     | Pires Da Fonte, Paul                                                                                       |
| Copyright  | RPBW - Renzo Piano Building Workshop Architects                                                            |

| Subject    | View of the City Gate                           |
|------------|-------------------------------------------------|
| Date       | 2014/09/04                                      |
| Image code | Ma2441                                          |
| Author     | Pires Da Fonte, Paul                            |
| Copyright  | RPBW - Renzo Piano Building Workshop Architects |

| Subject    | View of the City Gate from the bridge           |
|------------|-------------------------------------------------|
| Date       | 2014/09/04                                      |
| Image code | Ma2443                                          |
| Author     | Pires Da Fonte, Paul                            |
| Copyright  | RPBW - Renzo Piano Building Workshop Architects |

| Subject    | View through the City Gate toward the bridge |
|------------|----------------------------------------------|
| Date       | 2015/02                                      |
| Image code | Ma2456                                       |
| Author     | Denancé, Michel                              |
| Copyright  | Denancé, Michel                              |

| Subject    | View of the bastions and the City Gate toward west. |
|------------|-----------------------------------------------------|
| Date       | 2015/02                                             |
| Image code | Ma2456                                              |
| Author     | Denancé, Michel                                     |
| Copyright  | Denancé, Michel                                     |