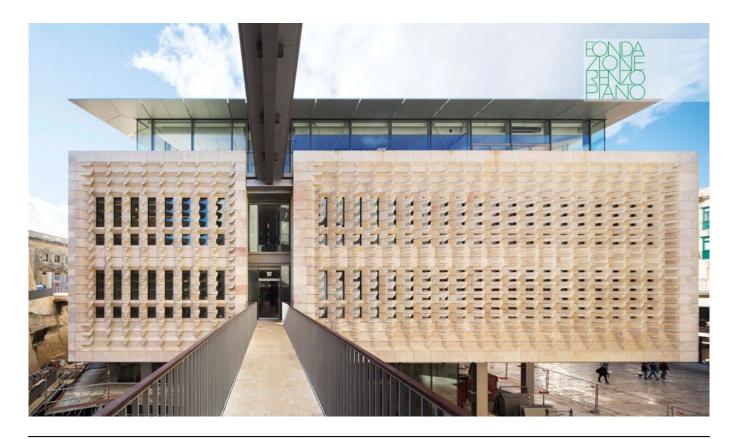

| Subject    | North elevation of the office building from the passerelle of the first floor |
|------------|-------------------------------------------------------------------------------|
| Date       | 2015/02                                                                       |
| Image code | Ma2467                                                                        |
| Author     | Denancé, Michel                                                               |
| Copyright  | Denancé, Michel                                                               |
|            |                                                                               |