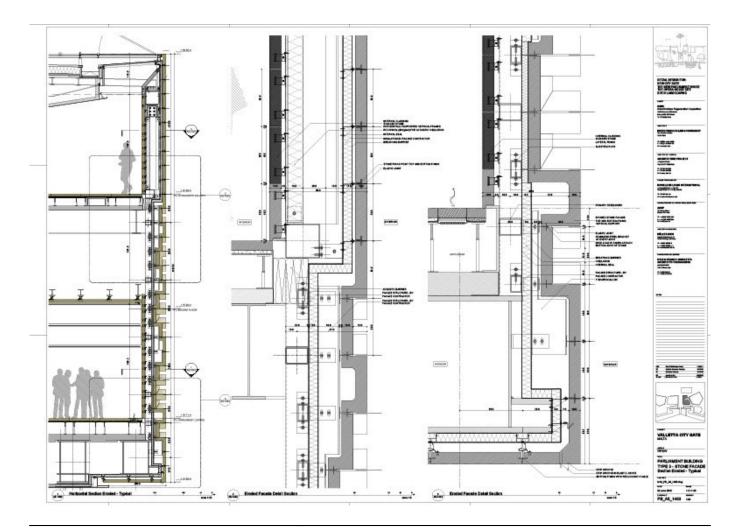

| Subject        | PARLIAMENT BUILDING - Type 3 - Stone facade -<br>Section eroded - Typical |
|----------------|---------------------------------------------------------------------------|
| Scale          | 1:5 - 1:20                                                                |
| Size           | A0                                                                        |
| Date           | 2011/10/10                                                                |
| Drawing number | MA2_PB_A5_1403                                                            |
| Drawing code   | MA2_DW_025                                                                |
| Author         | RPBW - Renzo Piano Building Workshop Architects                           |
| Copyright      | RPBW - Renzo Piano Building Workshop Architects                           |