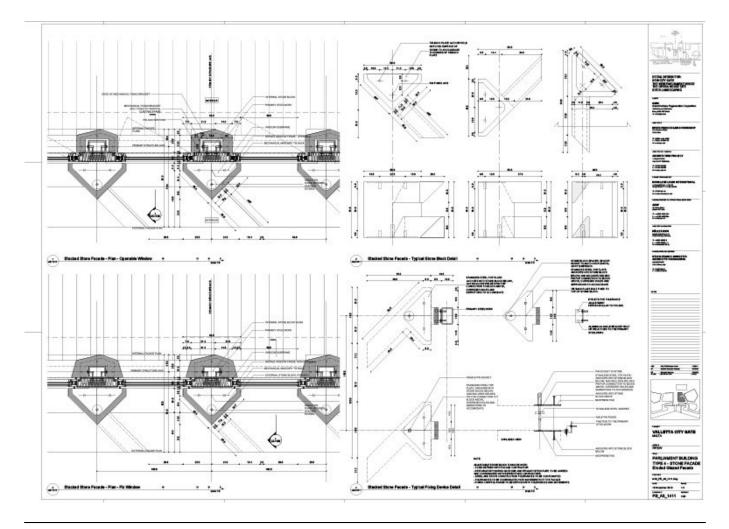

| Subject        | PARLIAMENT BUILDING - Type 4 - Stone facade -<br>Eroded glazed facade |
|----------------|-----------------------------------------------------------------------|
| Scale          | 1:5                                                                   |
| Size           | A0                                                                    |
| Date           | 2011/06/17                                                            |
| Drawing number | MA2_PB_A5_1411                                                        |
| Drawing code   | MA2_DW_027                                                            |
| Author         | RPBW - Renzo Piano Building Workshop Architects                       |
| Copyright      | RPBW - Renzo Piano Building Workshop Architects                       |