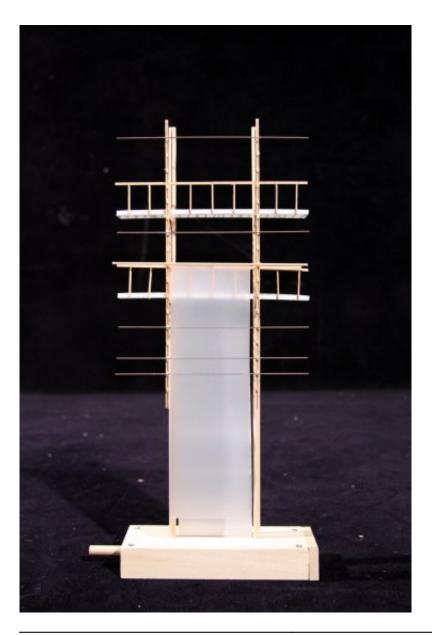

| Title        | Parliament Roof               |
|--------------|-------------------------------|
| Date         | 2010/02/12                    |
| Model Code   | MA2_MD_018                    |
| Scale        | 1:50                          |
| Model Author | Renzo Piano Building Workshop |