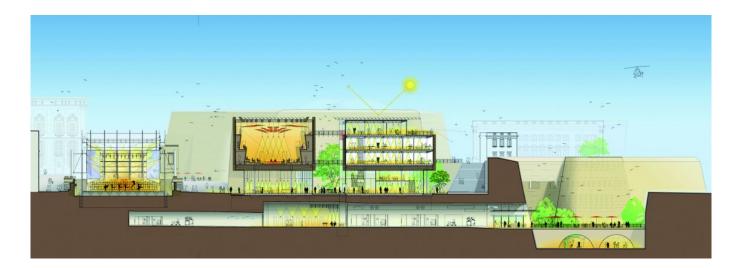

| Author    | Renzo Piano |
|-----------|-------------|
| Copyright | Renzo Piano |

| Subject        | Longitudinal Section                            |
|----------------|-------------------------------------------------|
| Scale          | NTS                                             |
| Size           | 420x150 mm                                      |
| Date           | (2006/06/01)                                    |
| Drawing number | -                                               |
| Drawing code   | MA2_DW_072                                      |
| Author         | RPBW - Renzo Piano Building Workshop Architects |
| Copyright      | RPBW - Renzo Piano Building Workshop Architects |