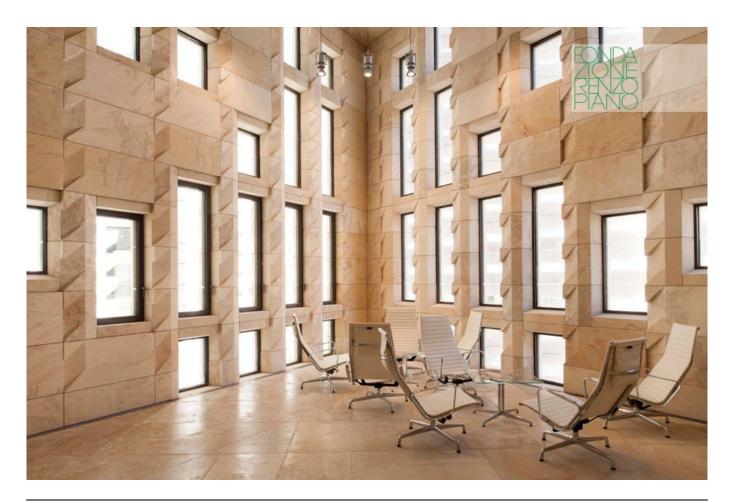

| Subject    | The Chamber's lounge - internal view |
|------------|--------------------------------------|
| Date       | 2015/02                              |
| Image code | Ma2554                               |
| Author     | Denancé, Michel                      |
| Copyright  | Denancé, Michel                      |