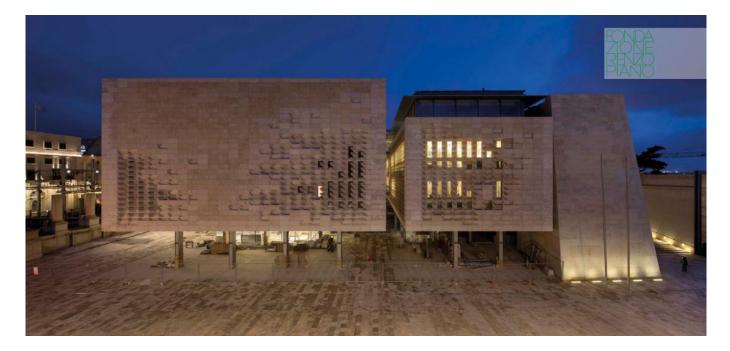

| Subject    | West elevation night view |
|------------|---------------------------|
| Date       | 2015/02                   |
| Image code | Ma2508                    |
| Author     | Denancé, Michel           |
| Copyright  | Denancé, Michel           |