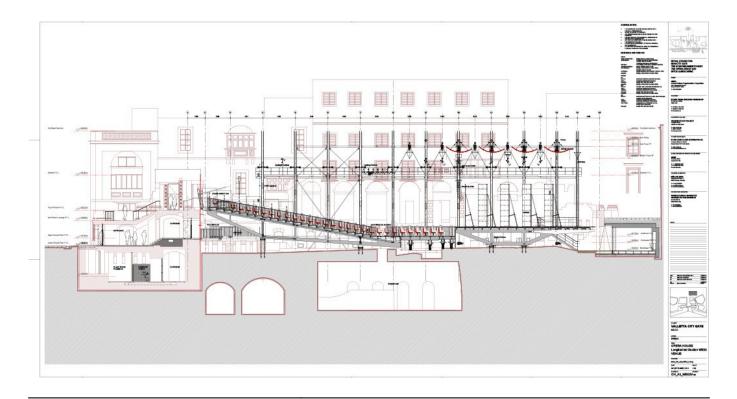

| Subject        | CITY GATE - Section at St. james stairs -<br>Substation entrance |
|----------------|------------------------------------------------------------------|
| Scale          | 1:50                                                             |
| Size           | A0                                                               |
| Date           | 2011/03/25                                                       |
| Drawing number | MA2_CG_A3_NS01                                                   |
| Drawing code   | MA2_DW_047                                                       |
| Author         | RPBW - Renzo Piano Building Workshop Architects                  |
| Copyright      | RPBW - Renzo Piano Building Workshop Architects                  |

| Scale          | 1:50 - 1:10                                     |
|----------------|-------------------------------------------------|
| Size           | A0                                              |
| Date           | 2013/04/01                                      |
| Drawing number | MA2_CG_A5_4005                                  |
| Drawing code   | MA2_DW_063                                      |
| Author         | RPBW - Renzo Piano Building Workshop Architects |
| Copyright      | RPBW - Renzo Piano Building Workshop Architects |