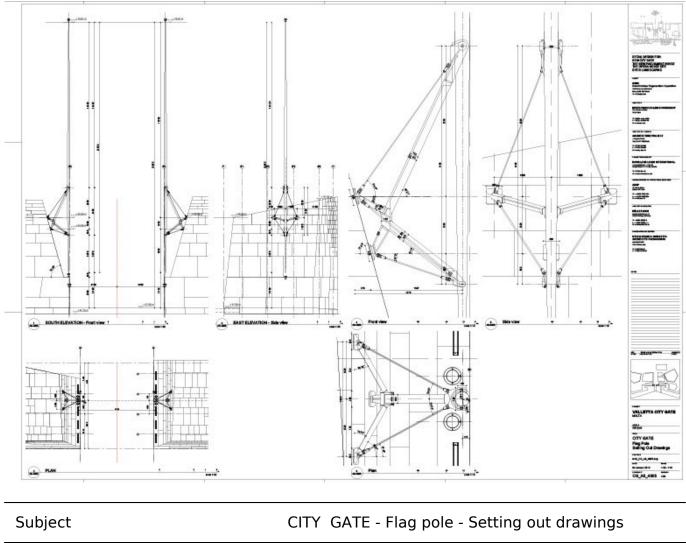

| Scale          | 1:50 - 1:10                                     |
|----------------|-------------------------------------------------|
| Size           | A0                                              |
| Date           | 2013/04/01                                      |
| Drawing number | MA2_CG_A5_4005                                  |
| Drawing code   | MA2_DW_063                                      |
| Author         | RPBW - Renzo Piano Building Workshop Architects |
| Copyright      | RPBW - Renzo Piano Building Workshop Architects |