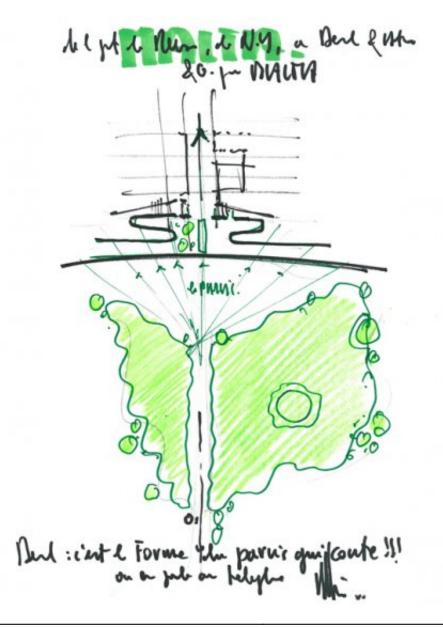

| Subject        | The shape of the piazza |
|----------------|-------------------------|
| Scale          | _                       |
| Size           | iso A4                  |
| Date           | 2009/11                 |
| Drawing number | -                       |
| Drawing code   | Ma2-rp_023              |