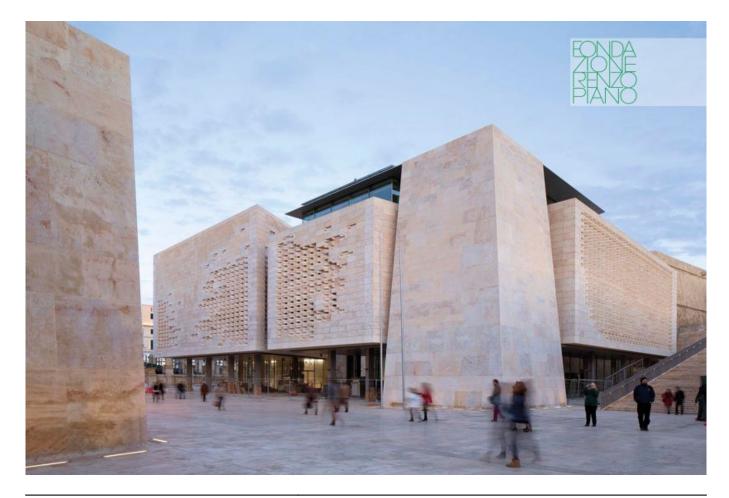

| Subject    | The Parliament House and the Piazza |
|------------|-------------------------------------|
| Date       | 2015/02                             |
| Image code | Ma2502                              |
| Author     | Denancé, Michel                     |
| Copyright  | Denancé, Michel                     |