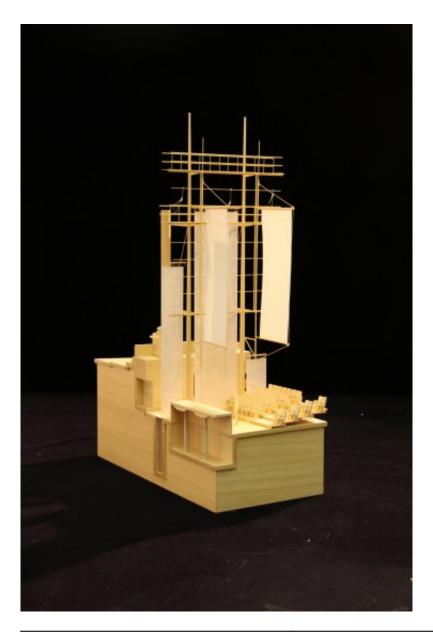

| Title        | Opera House - Alabaster Detail |
|--------------|--------------------------------|
| Date         | 2009                           |
| Model Code   | MA2_MD_012                     |
| Scale        | 1:33                           |
| Model Author | Renzo Piano Building Workshop  |

| Title        | Opera House Detail            |
|--------------|-------------------------------|
| Date         | 2009                          |
| Model Code   | MA2_MD_028                    |
| Scale        | 1:50                          |
| Model Author | Renzo Piano Building Workshop |