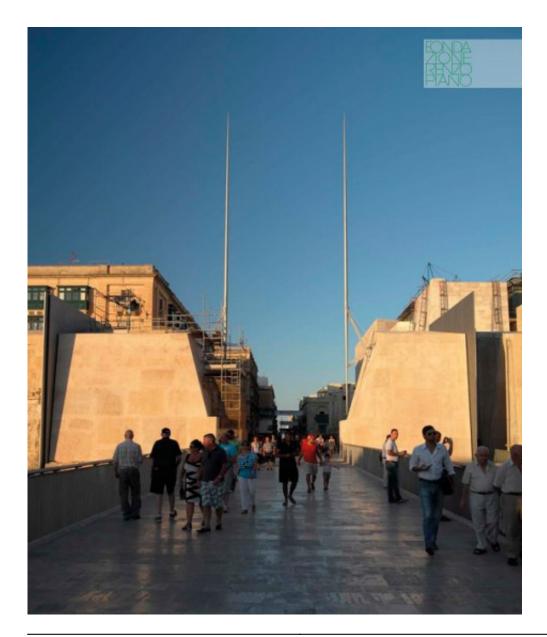

| Subject    | View through the City Gate toward the bridge |
|------------|----------------------------------------------|
| Date       | 2015/02                                      |
| Image code | Ma2456                                       |
| Author     | Denancé, Michel                              |
| Copyright  | Denancé, Michel                              |