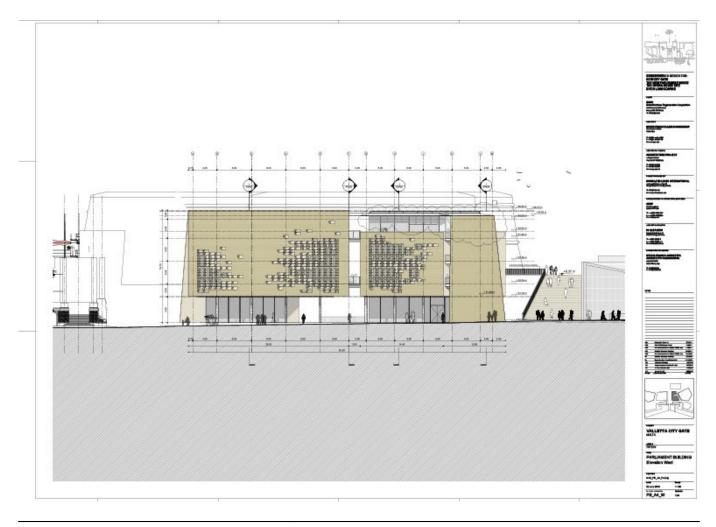

| Subject        | PARLIAMENT BUILDING - Elevation West            |
|----------------|-------------------------------------------------|
| Scale          | 1:100                                           |
| Size           | A0                                              |
| Date           | 2011/10/10                                      |
| Drawing number | MA2_PB_A4_W                                     |
| Drawing code   | MA2_DW_020                                      |
| Author         | RPBW - Renzo Piano Building Workshop Architects |
| Copyright      | RPBW - Renzo Piano Building Workshop Architects |