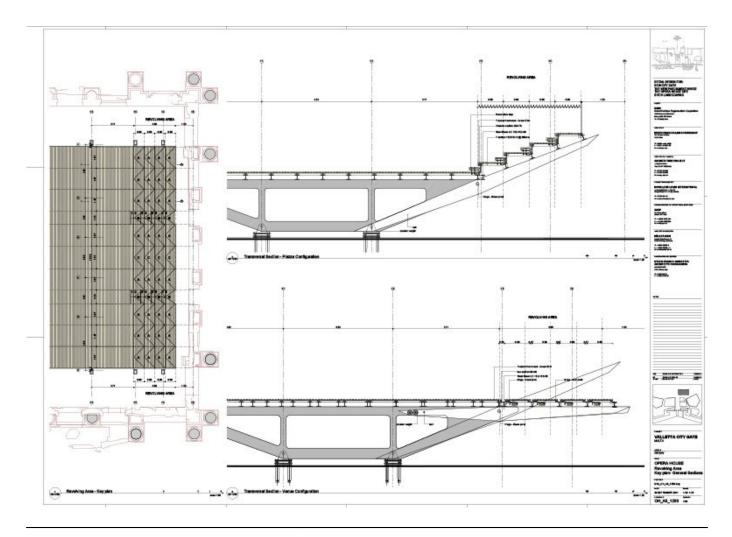

| Subject        | OPERA HOUSE - Revolving Area - Key plan -<br>General Sections |
|----------------|---------------------------------------------------------------|
| Scale          | 1:50 - 1:20                                                   |
| Size           | A0                                                            |
| Date           | 2011/09/30                                                    |
| Drawing number | OH_A5_1250                                                    |
| Drawing code   | MA2_DW_125                                                    |
| Author         | RPBW - Renzo Piano Building Workshop Architects               |
| Copyright      | RPBW - Renzo Piano Building Workshop Architects               |