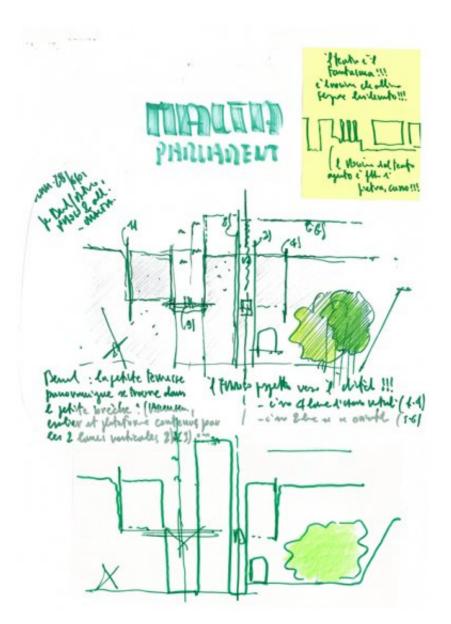

| Subject        | Study sketch - site plan |
|----------------|--------------------------|
| Scale          | _                        |
| Size           | iso A4                   |
| Date           | 2008                     |
| Drawing number | -                        |
| Drawing code   | Ma2-rp_002               |
|                |                          |

| Subject        | The Parliament House - study sketch |
|----------------|-------------------------------------|
| Scale          | -                                   |
| Size           | iso A4                              |
| Date           | 2011/07                             |
| Drawing number | -                                   |
| Drawing code   | Ma2-rp_121                          |