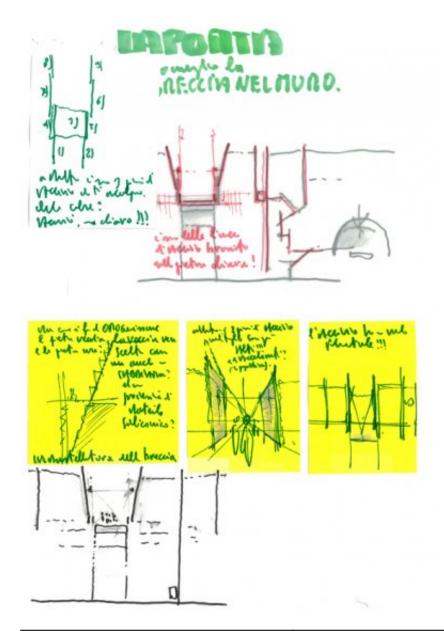

| Subject        | The moat and the City Gate |
|----------------|----------------------------|
| Scale          | -                          |
| Size           | iso A4                     |
| Date           | (2009/06/28)               |
| Drawing number | -                          |
| Drawing code   | Ma2-rp_099                 |

| Author    | Renzo Piano |
|-----------|-------------|
| Copyright | Renzo Piano |

EON

| Subject        | Detail of the City Gate |
|----------------|-------------------------|
| Scale          | -                       |
| Size           | iso A4                  |
| Date           | 2011/06                 |
| Drawing number | -                       |
| Drawing code   | Ma2-rp_114              |

| Author    | Renzo Piano |
|-----------|-------------|
| Copyright | Renzo Piano |

| Subject        | CITY GATE - South Elevation                     |
|----------------|-------------------------------------------------|
| Scale          | 1:50                                            |
| Size           | A0                                              |
| Date           | 2012/11/30                                      |
| Drawing number | -                                               |
| Drawing code   | MA2_DW_076                                      |
| Author         | RPBW - Renzo Piano Building Workshop Architects |
| Copyright      | RPBW - Renzo Piano Building Workshop Architects |