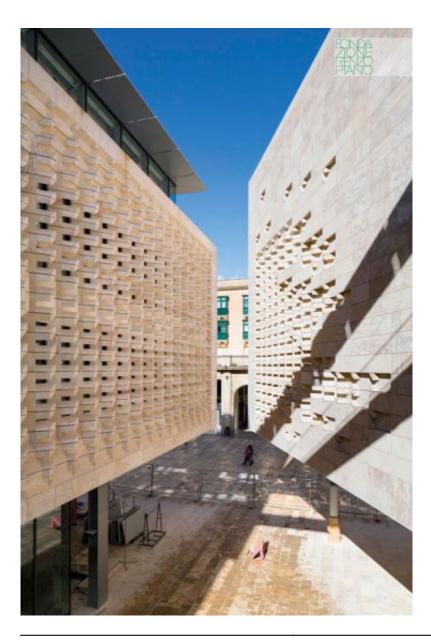

| Subject    | View of the office building from the stairs toward the piazza |
|------------|---------------------------------------------------------------|
| Date       | 2015/02                                                       |
| Image code | Ma2477                                                        |
| Author     | Denancé, Michel                                               |
| Copyright  | Denancé, Michel                                               |

| Subject    | The Parliament House and the Piazza |
|------------|-------------------------------------|
| Date       | 2015/02                             |
| Image code | Ma2502                              |
| Author     | Denancé, Michel                     |
| Copyright  | Denancé, Michel                     |