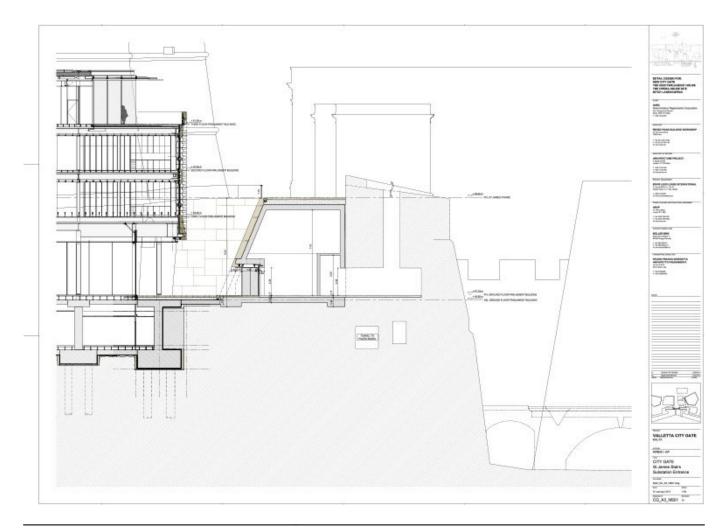

| Subject        | CITY GATE - Section at St. james stairs -<br>Substation entrance |
|----------------|------------------------------------------------------------------|
| Scale          | 1:50                                                             |
| Size           | A0                                                               |
| Date           | 2011/03/25                                                       |
| Drawing number | MA2_CG_A3_NS01                                                   |
| Drawing code   | MA2_DW_047                                                       |
| Author         | RPBW - Renzo Piano Building Workshop Architects                  |
| Copyright      | RPBW - Renzo Piano Building Workshop Architects                  |