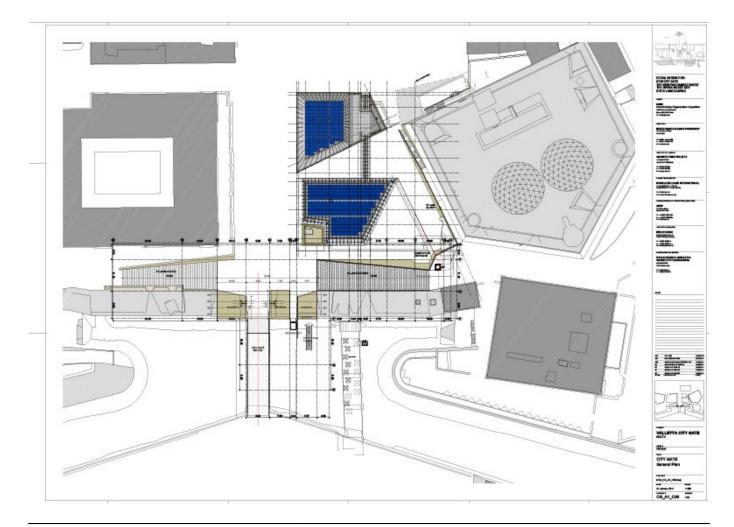

| Author    | Renzo Piano |
|-----------|-------------|
| Copyright | Renzo Piano |

| Subject        | CITY GATE - General plan                        |
|----------------|-------------------------------------------------|
| Scale          | 1:200                                           |
| Size           | A0                                              |
| Date           | 2013/02/27                                      |
| Drawing number | MA2_CG_A1_C00                                   |
| Drawing code   | MA2_DW_037                                      |
| Author         | RPBW - Renzo Piano Building Workshop Architects |
| Copyright      | RPBW - Renzo Piano Building Workshop Architects |