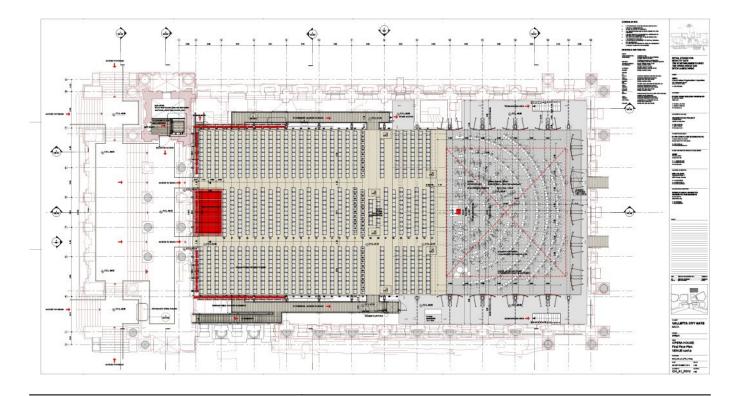

| Subject        | CITY GATE - Ground floor - City gate plan       |
|----------------|-------------------------------------------------|
| Scale          | 1:50                                            |
| Size           | A0                                              |
| Date           | 2011/11/03                                      |
| Drawing number | MA2_CG_A1_G03                                   |
| Drawing code   | MA2_DW_044                                      |
| Author         | RPBW - Renzo Piano Building Workshop Architects |
| Copyright      | RPBW - Renzo Piano Building Workshop Architects |