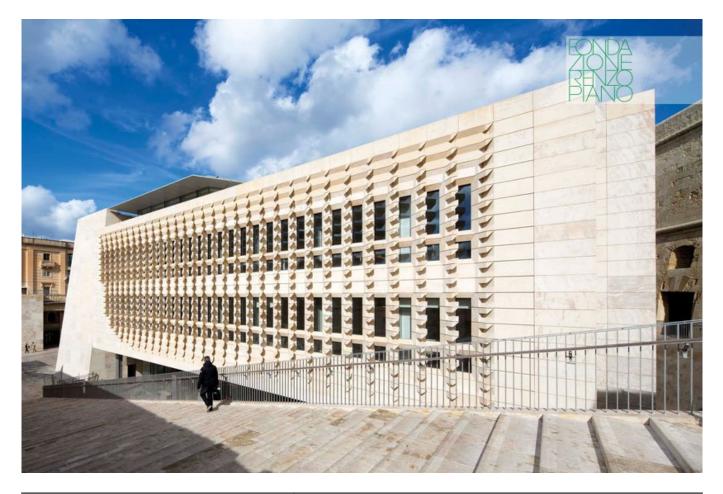

| Subject    | West elevation night view |
|------------|---------------------------|
| Date       | 2015/02                   |
| Image code | Ma2508                    |
| Author     | Denancé, Michel           |
| Copyright  | Denancé, Michel           |