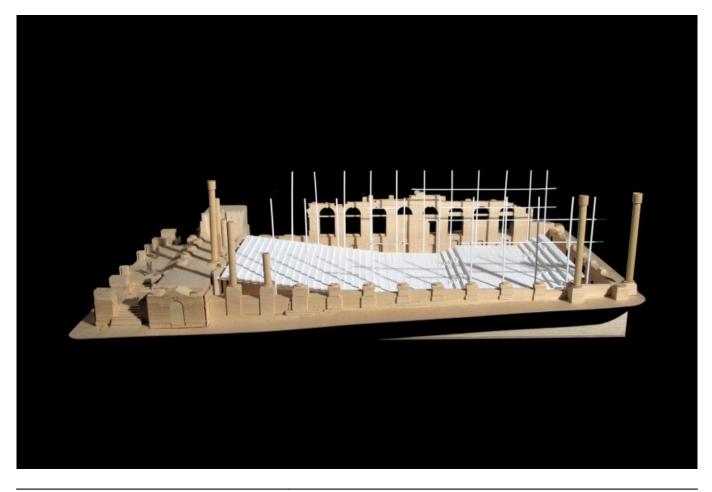

| Title        | Parliament Building 'sushi'   |
|--------------|-------------------------------|
| Date         | 2009                          |
| Model Code   | MA2_MD_021                    |
| Scale        | 1:500                         |
| Model Author | Renzo Piano Building Workshop |

| Title        | Function Volumetric Study     |
|--------------|-------------------------------|
| Date         | 2009/02/13                    |
| Model Code   | MA2_MD_029                    |
| Scale        | 1:200                         |
| Model Author | Renzo Piano Building Workshop |