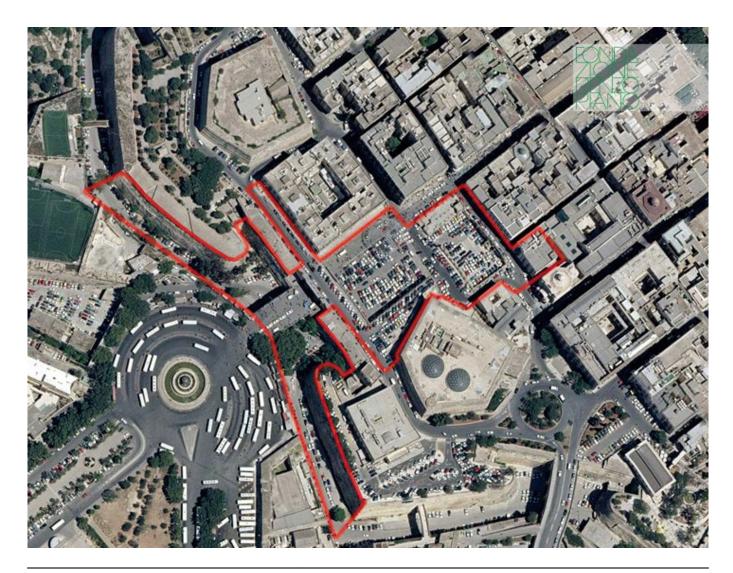

| Subject    | Aerial view of the site                         |
|------------|-------------------------------------------------|
| Date       | (2009)                                          |
| Image code | Ma2_029                                         |
| Author     | RPBW - Renzo Piano Building Workshop Architects |
| Copyright  | RPBW - Renzo Piano Building Workshop Architects |