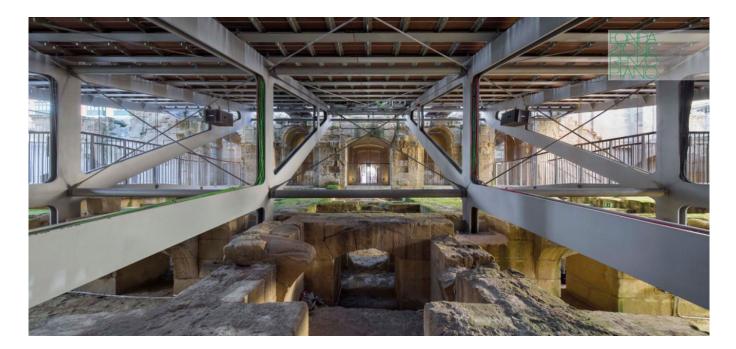

| Subject    | The Opera House: structure |
|------------|----------------------------|
| Date       | 2015/02                    |
| Image code | Ma2534                     |
| Author     | Denancé, Michel            |
| Copyright  | Denancé, Michel            |