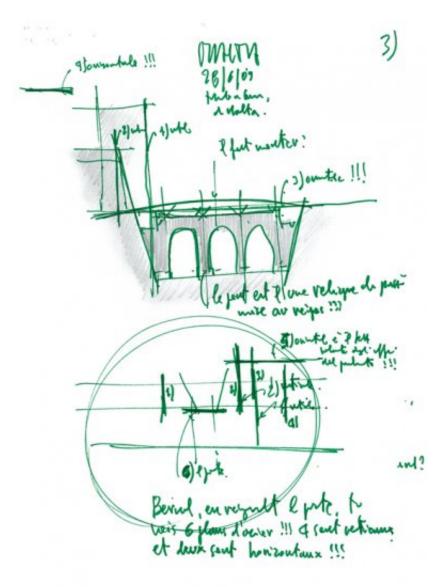

| Author    | Renzo Piano |
|-----------|-------------|
| Copyright | Renzo Piano |

| Subject        | The Bridge on the moat |
|----------------|------------------------|
| Scale          | -                      |
| Size           | iso A4                 |
| Date           | 2009/06/28             |
| Drawing number | -                      |
| Drawing code   | Ma2-rp_097             |