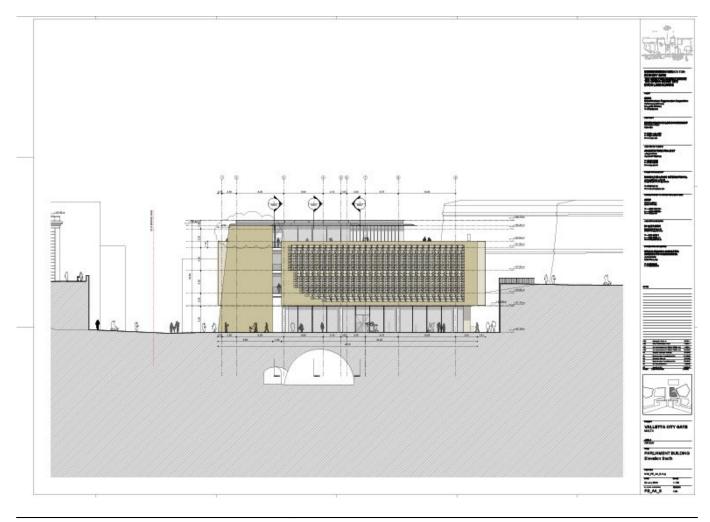

| Subject        | PARLIAMENT BUILDING - Elevation South           |
|----------------|-------------------------------------------------|
| Scale          | 1:100                                           |
| Size           | A0                                              |
| Date           | 2011/10/10                                      |
| Drawing number | MA2_PB_A4_S                                     |
| Drawing code   | MA2_DW_019                                      |
| Author         | RPBW - Renzo Piano Building Workshop Architects |
| Copyright      | RPBW - Renzo Piano Building Workshop Architects |