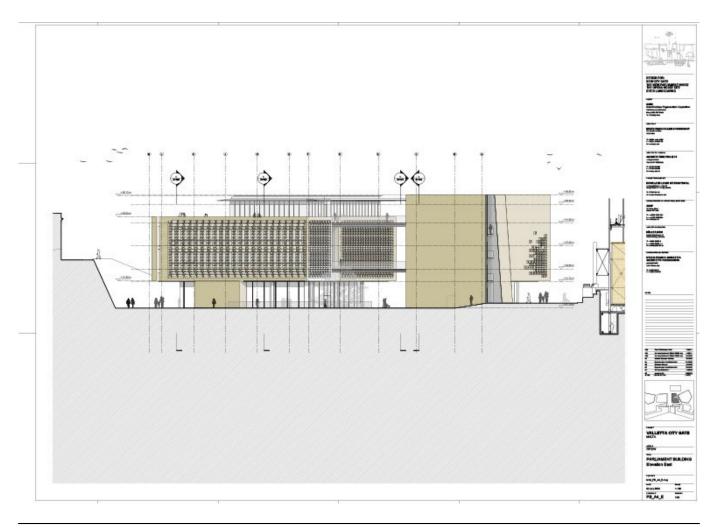

| Subject        | PARLIAMENT BUILDING - Elevation east            |
|----------------|-------------------------------------------------|
| Scale          | 1:100                                           |
| Size           | A0                                              |
| Date           | 2011/06/17                                      |
| Drawing number | MA2_PB_A4_E                                     |
| Drawing code   | MA2_DW_018                                      |
| Author         | RPBW - Renzo Piano Building Workshop Architects |
| Copyright      | RPBW - Renzo Piano Building Workshop Architects |

| Subject        | PARLIAMENT BUILDING - Elevation South           |
|----------------|-------------------------------------------------|
| Scale          | 1:100                                           |
| Size           | A0                                              |
| Date           | 2011/10/10                                      |
| Drawing number | MA2_PB_A4_S                                     |
| Drawing code   | MA2_DW_019                                      |
| Author         | RPBW - Renzo Piano Building Workshop Architects |
| Copyright      | RPBW - Renzo Piano Building Workshop Architects |

| Subject        | PARLIAMENT BUILDING - Elevation West            |
|----------------|-------------------------------------------------|
| Scale          | 1:100                                           |
| Size           | A0                                              |
| Date           | 2011/10/10                                      |
| Drawing number | MA2_PB_A4_W                                     |
| Drawing code   | MA2_DW_020                                      |
| Author         | RPBW - Renzo Piano Building Workshop Architects |
| Copyright      | RPBW - Renzo Piano Building Workshop Architects |