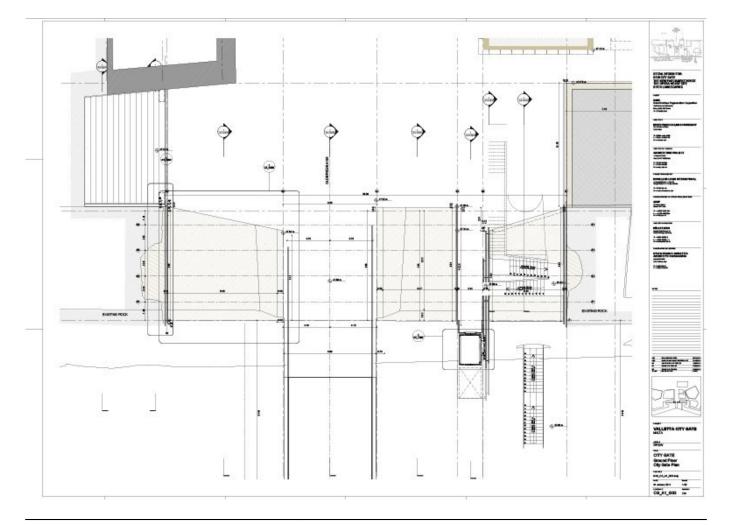

| Subject        | CITY GATE - Ground floor - City gate plan       |
|----------------|-------------------------------------------------|
| Scale          | 1:50                                            |
| Size           | A0                                              |
| Date           | 2011/11/03                                      |
| Drawing number | MA2_CG_A1_G03                                   |
| Drawing code   | MA2_DW_044                                      |
| Author         | RPBW - Renzo Piano Building Workshop Architects |
| Copyright      | RPBW - Renzo Piano Building Workshop Architects |