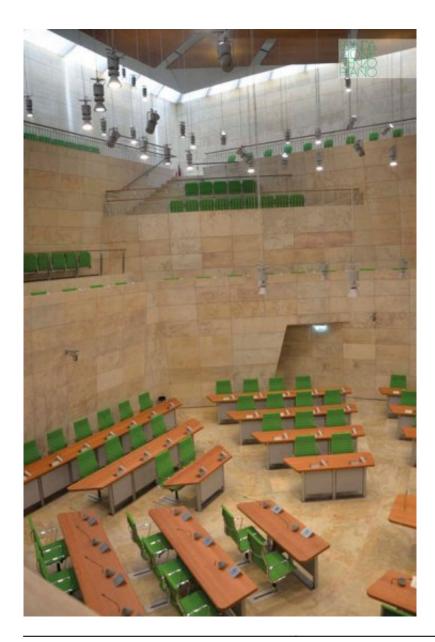

| Subject    | Chamber Building – internal view of the debating chamber |
|------------|----------------------------------------------------------|
| Date       | 2015/02                                                  |
| Image code | Ma2570                                                   |
| Author     | Denancé, Michel                                          |
| Copyright  | Denancé, Michel                                          |