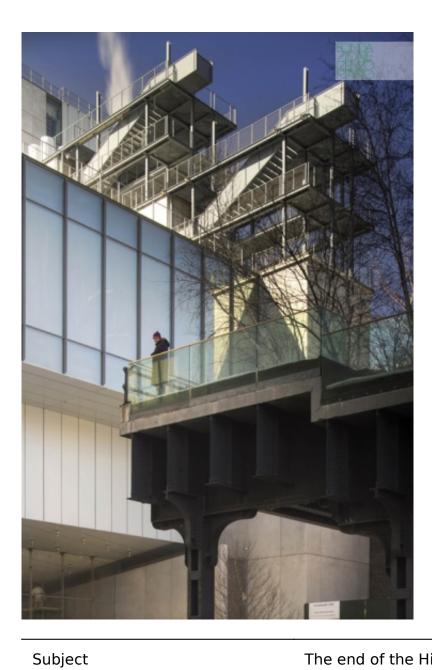

The end of the HighLine and the external stairs of the Whitney in the background

| Date       | 2015/02/25                                      |
|------------|-------------------------------------------------|
| Image Code | Wh3_1024                                        |
| Author     | Lehoux, Nic                                     |
| Copyright  | RPBW - Renzo Piano Building Workshop Architects |