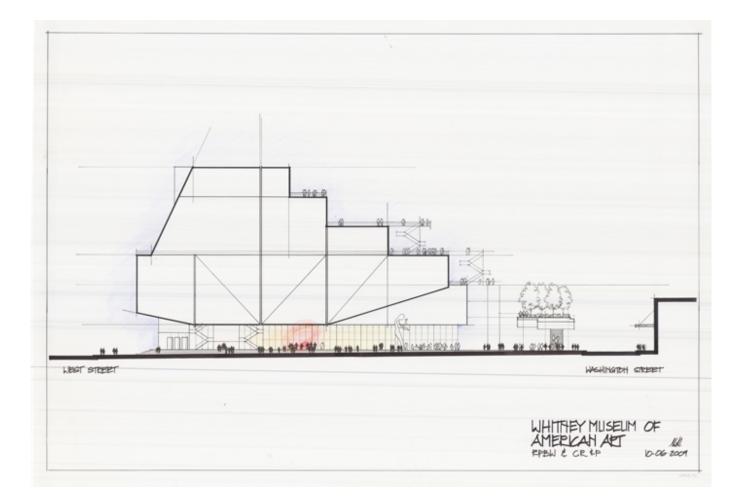

| Title          | South elevation                             |
|----------------|---------------------------------------------|
| Scale          | 1/6"=1'-0"                                  |
| Size           | 88 x 61,5 cm                                |
| Date           | 2010/02/05                                  |
| Drawing number | -                                           |
| Drawing code   | WH3_E_016                                   |
| Author         | Shunji Ishida/Renzo Piano Building Workshop |
| Copyright      | Renzo Piano Building Workshop               |

| Title          | Section west - east 2-2                     |
|----------------|---------------------------------------------|
| Scale          | 1/16"=1'-0"                                 |
| Size           | 88 x 61,5 cm                                |
| Date           | 2010/02/05                                  |
| Drawing number | -                                           |
| Drawing code   | WH3_E_017                                   |
| Author         | Shunji Ishida/Renzo Piano Building Workshop |
| Copyright      | Renzo Piano Building Workshop               |

| Title          | Section west - east 2-2                     |
|----------------|---------------------------------------------|
| Scale          | 1/16"=1'-0"                                 |
| Size           | 88 x 61,5 cm                                |
| Date           | 2010/02/16                                  |
| Drawing number | -                                           |
| Drawing code   | WH3_E_018                                   |
| Author         | Shunji Ishida/Renzo Piano Building Workshop |
| Copyright      | Renzo Piano Building Workshop               |

| Title          | Section west - east 1                       |
|----------------|---------------------------------------------|
| Scale          | 1/16"=1'-0"                                 |
| Size           | 88 x 61,5 cm                                |
| Date           | 2010/02/05                                  |
| Drawing number | _                                           |
| Drawing code   | WH3_E_022                                   |
| Author         | Shunji Ishida/Renzo Piano Building Workshop |
| Copyright      | Renzo Piano Building Workshop               |

| Title          | West elevation                              |
|----------------|---------------------------------------------|
| Scale          | 1/16"=1'-0"                                 |
| Size           | 88 x 61,5 cm                                |
| Date           | 2010/02/17                                  |
| Drawing number | -                                           |
| Drawing code   | WH3_E_023                                   |
| Author         | Shunji Ishida/Renzo Piano Building Workshop |
| Copyright      | Renzo Piano Building Workshop               |