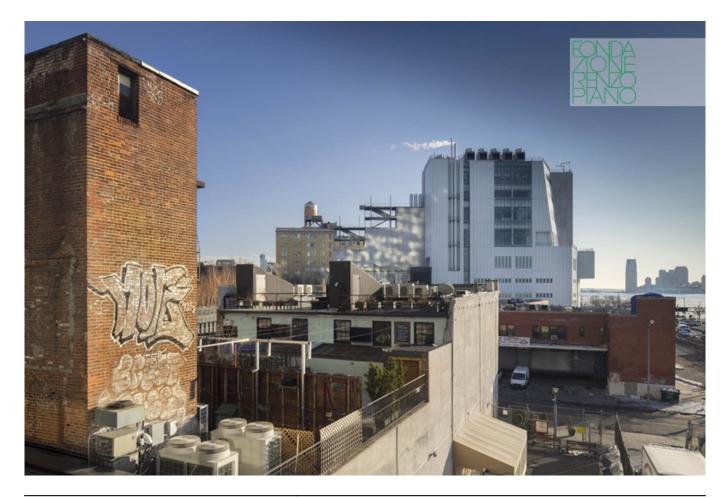

| Subject    | New York skyline with south-west view of the<br>Whitney Museum from the Hudson River |
|------------|--------------------------------------------------------------------------------------|
| Date       | 2014/05                                                                              |
| Image Code | Wh3864                                                                               |
| Author     | Schenck, Timothy                                                                     |
| Copyright  | Schenck, Timothy                                                                     |