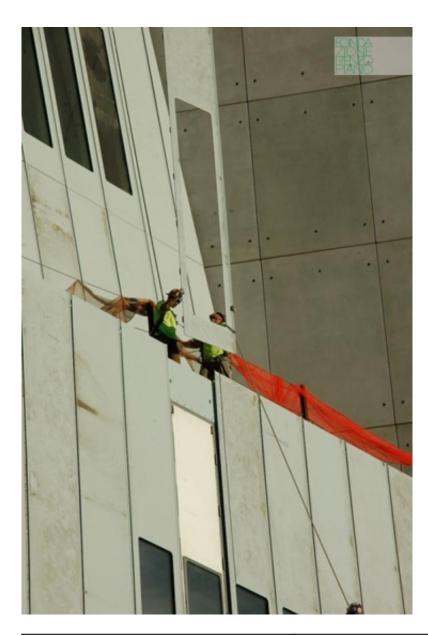

| Subject    | Installation of the steel cladding panels forming the externallly ventilated façades of the building.<br>Detail of a slab with window. |
|------------|----------------------------------------------------------------------------------------------------------------------------------------|
| Date       | 2014/06/06                                                                                                                             |
| Image Code | Wh3851                                                                                                                                 |
| Author     | Schorn, Kevin                                                                                                                          |
| Copyright  | RPBW - Renzo Piano Building Workshop Architects                                                                                        |