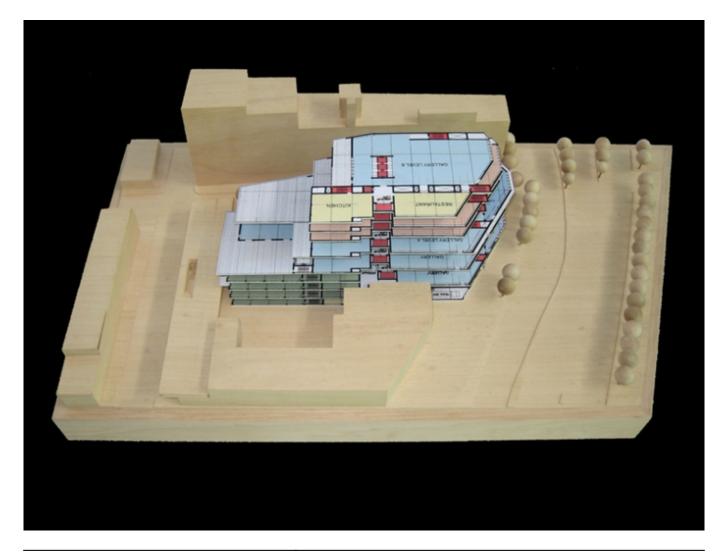

| Title        | "Big Mac" model with wooden context |
|--------------|-------------------------------------|
| Date         | 2007                                |
| Model Code   | WH2_MD_015                          |
| Scale        | 1/32''=1'-0''                       |
| Model Author | RPBW                                |