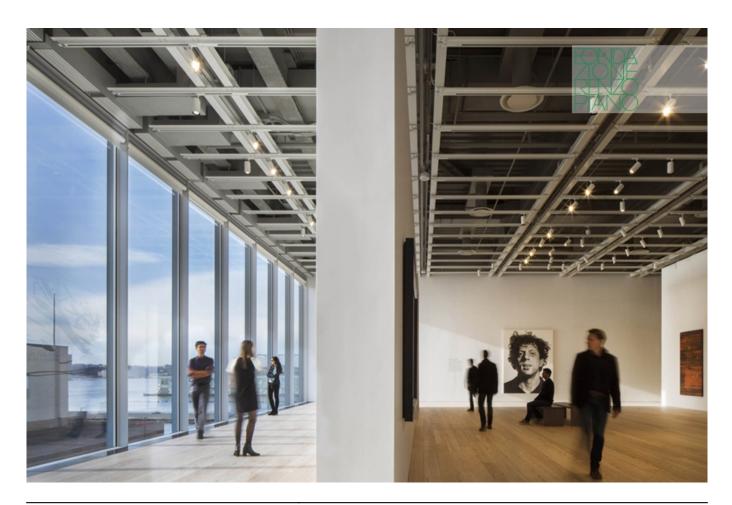

| Subject    | Interior view of an exhibition room and of the glass<br>façade |
|------------|----------------------------------------------------------------|
| Date       | 2015/04/20                                                     |
| Image Code | Wh3_1103                                                       |
| Author     | Lehoux, Nic                                                    |
| Copyright  | RPBW - Renzo Piano Building Workshop Architects                |

| Subject    | West-facing windows of an interior gallery |
|------------|--------------------------------------------|
| Date       | 2015/04                                    |
| Image Code | Wh3928                                     |
| Author     | Schenck, Timothy                           |
| Copyright  | Schenck, Timothy                           |