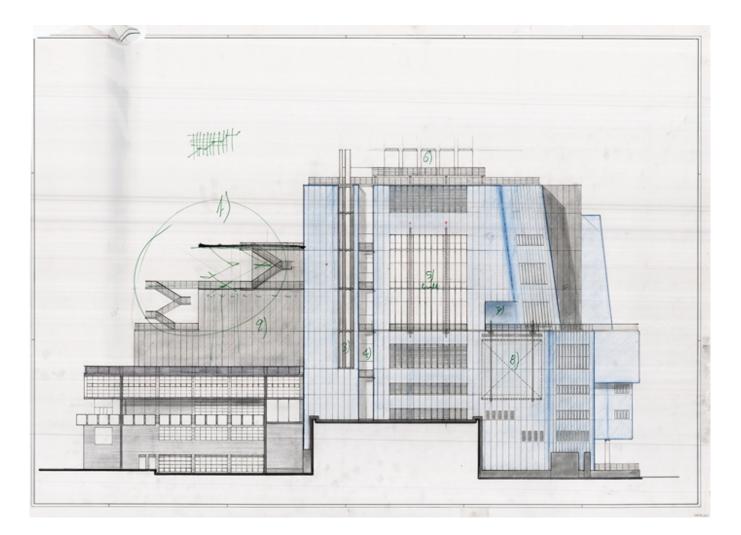

| Title          | South elevation                             |
|----------------|---------------------------------------------|
| Scale          | 1/6"=1'-0"                                  |
| Size           | 88 x 61,5 cm                                |
| Date           | 2010/02/05                                  |
| Drawing number | -                                           |
| Drawing code   | WH3_E_016                                   |
| Author         | Shunji Ishida/Renzo Piano Building Workshop |
| Copyright      | Renzo Piano Building Workshop               |

| Title          | Section west - east 2-2                     |
|----------------|---------------------------------------------|
| Scale          | 1/16"=1'-0"                                 |
| Size           | 88 x 61,5 cm                                |
| Date           | 2010/02/05                                  |
| Drawing number | -                                           |
| Drawing code   | WH3_E_017                                   |
| Author         | Shunji Ishida/Renzo Piano Building Workshop |
| Copyright      | Renzo Piano Building Workshop               |

| Title          | Section west - east 2-2                     |
|----------------|---------------------------------------------|
| Scale          | 1/16"=1'-0"                                 |
| Size           | 88 x 61,5 cm                                |
| Date           | 2010/02/16                                  |
| Drawing number | -                                           |
| Drawing code   | WH3_E_018                                   |
| Author         | Shunji Ishida/Renzo Piano Building Workshop |
| Copyright      | Renzo Piano Building Workshop               |

| Title          | Section west - east 1                       |
|----------------|---------------------------------------------|
| Scale          | 1/16"=1'-0"                                 |
| Size           | 88 x 61,5 cm                                |
| Date           | 2010/02/05                                  |
| Drawing number | _                                           |
| Drawing code   | WH3_E_022                                   |
| Author         | Shunji Ishida/Renzo Piano Building Workshop |
| Copyright      | Renzo Piano Building Workshop               |

| Title          | West elevation                              |
|----------------|---------------------------------------------|
| Scale          | 1/16"=1'-0"                                 |
| Size           | 88 x 61,5 cm                                |
| Date           | 2010/02/17                                  |
| Drawing number | -                                           |
| Drawing code   | WH3_E_023                                   |
| Author         | Shunji Ishida/Renzo Piano Building Workshop |
| Copyright      | Renzo Piano Building Workshop               |

| Title          | South elevation                             |
|----------------|---------------------------------------------|
| Scale          | 1/16"=1'-0"                                 |
| Size           | 87,5 x 61,5 cm                              |
| Date           | 2010/02/17                                  |
| Drawing number | -                                           |
| Drawing code   | WH3_E_024                                   |
| Author         | Shunji Ishida/Renzo Piano Building Workshop |
| Copyright      | Renzo Piano Building Workshop               |

| Title          | South elevation                             |
|----------------|---------------------------------------------|
| Scale          | 1/16"=1'-0"                                 |
| Size           | 87,5 x 61,5 cm                              |
| Date           | 2010/02/18                                  |
| Drawing number | -                                           |
| Drawing code   | WH3_E_025                                   |
| Author         | Shunji Ishida/Renzo Piano Building Workshop |
| Copyright      | Renzo Piano Building Workshop               |

| Title          | Section west - east 1-1                     |
|----------------|---------------------------------------------|
| Scale          | 1/16"=1'-0"                                 |
| Size           | 87,5 x 61,5 cm                              |
| Date           | 2010/02/12                                  |
| Drawing number | -                                           |
| Drawing code   | WH3_E_026                                   |
| Author         | Shunji Ishida/Renzo Piano Building Workshop |
| Copyright      | Renzo Piano Building Workshop               |

| Title          | North elevation               |
|----------------|-------------------------------|
| Scale          | 1/16"=1'-0"                   |
| Size           | 88,8 x 61,5 cm                |
| Date           | (2010/02)                     |
| Drawing number | -                             |
| Drawing code   | WH3_E_033                     |
| Author         | Renzo Piano Building Workshop |
| Copyright      | Renzo Piano Building Workshop |

| Title          | West elevation                |
|----------------|-------------------------------|
| Scale          | 1/16"=1'-0"                   |
| Size           | 88,8 x 61,5 cm                |
| Date           | (2010/02)                     |
| Drawing number | -                             |
| Drawing code   | WH3_E_034                     |
| Author         | Renzo Piano Building Workshop |
| Copyright      | Renzo Piano Building Workshop |

| Title          | South elevation               |
|----------------|-------------------------------|
| Scale          | 1/16"=1'-0"                   |
| Size           | 88,8 x 61,5 cm                |
| Date           | (2010/02)                     |
| Drawing number | -                             |
| Drawing code   | WH3_E_035                     |
| Author         | Renzo Piano Building Workshop |
| Copyright      | Renzo Piano Building Workshop |