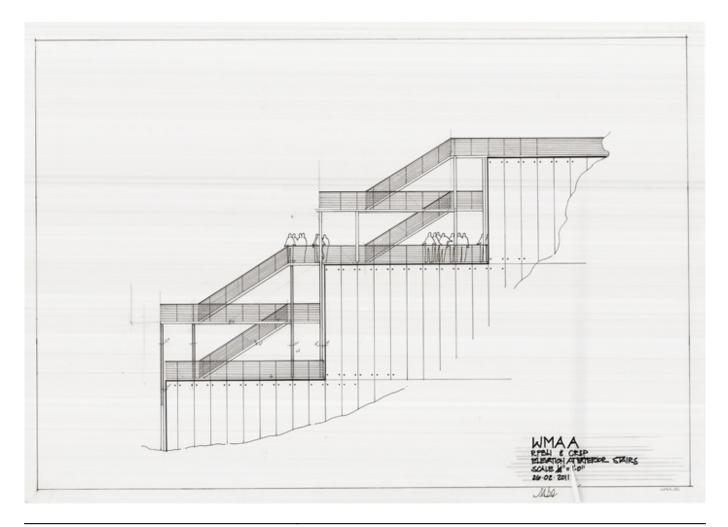

| Title          | Elevation at exterior stairs               |
|----------------|--------------------------------------------|
| Scale          | 1/4"=1'-0"                                 |
| Size           | 87,6 x 62,3 cm                             |
| Date           | 2011/02/26                                 |
| Drawing number | -                                          |
| Drawing code   | WH3_E_042                                  |
| Author         | Mark Carroll/Renzo Piano Building Workshop |
| Copyright      | Renzo Piano Building Workshop              |