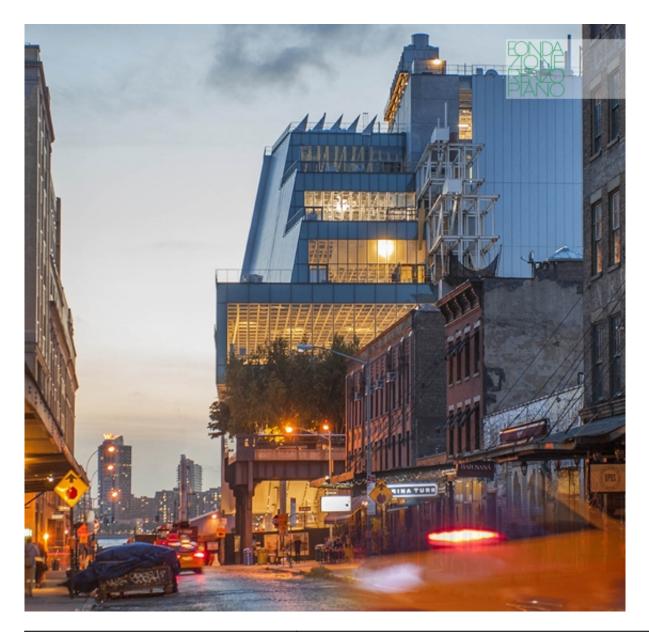

| Subject    | Nightfall view of the elevation on Gansevoort<br>Street |
|------------|---------------------------------------------------------|
| Date       | 2014/09                                                 |
| Image Code | Wh3901                                                  |
| Author     | -                                                       |
| Copyright  | Jobst, Karin                                            |