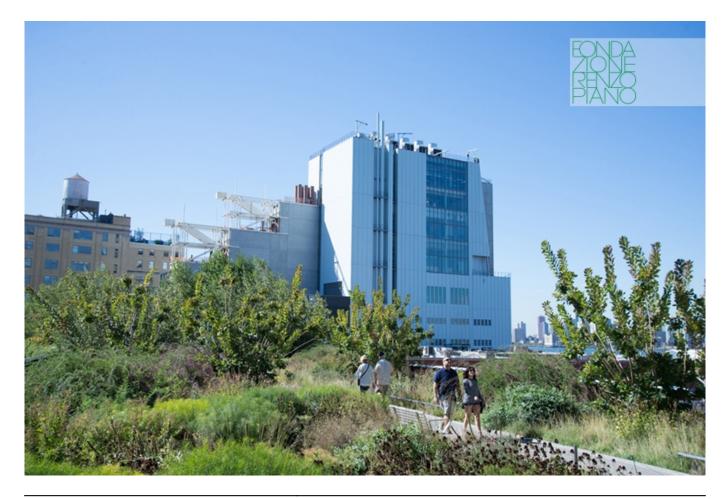

| Subject    | Day view of north elevation from the HighLine |
|------------|-----------------------------------------------|
| Date       | 2014/09                                       |
| Image Code | Wh3873                                        |
| Author     | Schenck, Timothy                              |
| Copyright  | Schenck, Timothy                              |