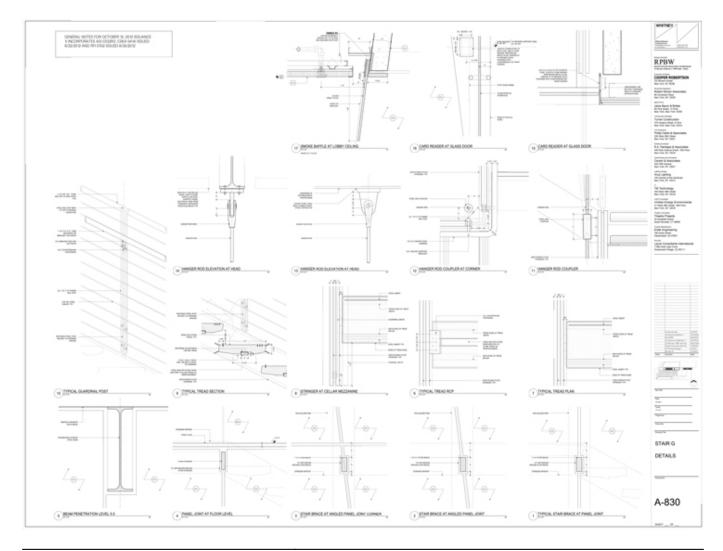

| Title          | Stair G - Details             |
|----------------|-------------------------------|
| Scale          | 3"=1'-0"                      |
| Date           | 2015/05/01                    |
| Drawing number | A-830                         |
| Drawing code   |                               |
|                | WH3_DW_118                    |
| Author         | Renzo Piano Building Workshop |
| Copyright      | Renzo Piano Building Workshop |