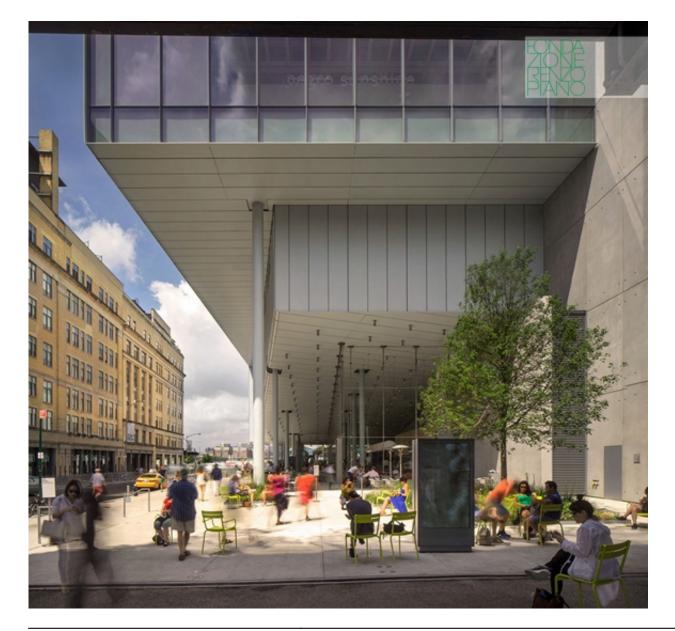

| Subject    | View of the cantilevered outdoor "Largo" from<br>Gansevoort Street |
|------------|--------------------------------------------------------------------|
| Date       | 2015/04/20                                                         |
| Image Code | Wh3_1089                                                           |
| Author     | Lehoux, Nic                                                        |
| Copyright  | RPBW - Renzo Piano Building Workshop Architects                    |