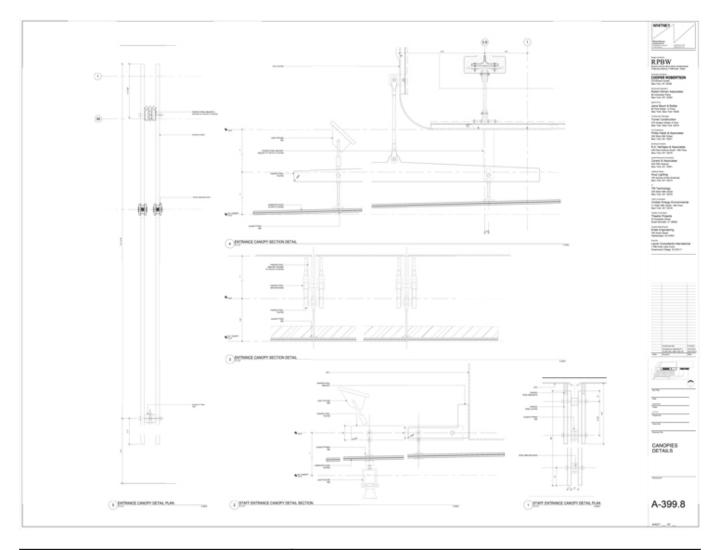

| Title          | Canopies Details              |
|----------------|-------------------------------|
| Scale          | 3"=1'-0"                      |
| Date           | 2015/05/01                    |
| Drawing number | A-399.8                       |
| Drawing code   |                               |
|                | WH3_DW_096                    |
| Author         | Renzo Piano Building Workshop |
| Copyright      | Renzo Piano Building Workshop |