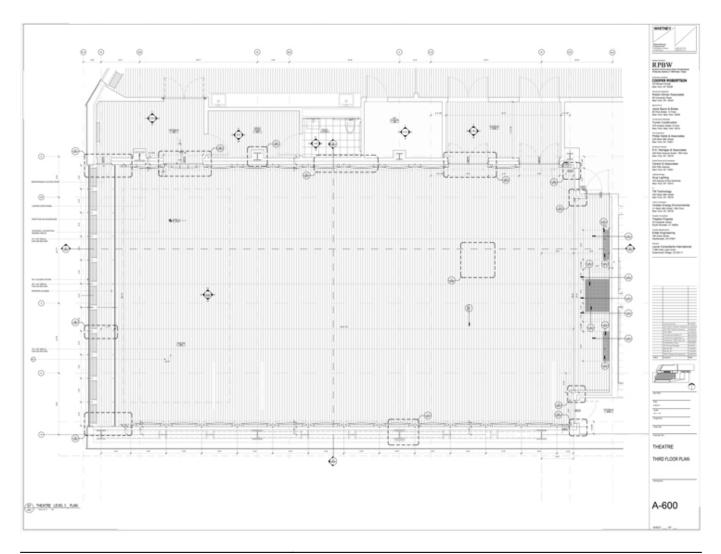

| Title          | Teatre - Third floor plan     |
|----------------|-------------------------------|
| Scale          | 1/2"=1'-0"                    |
| Date           | 2015/05/01                    |
| Drawing number | A-600                         |
| Drawing code   |                               |
|                | WH3_DW_101                    |
| Author         | Renzo Piano Building Workshop |
| Copyright      | Renzo Piano Building Workshop |
|                |                               |