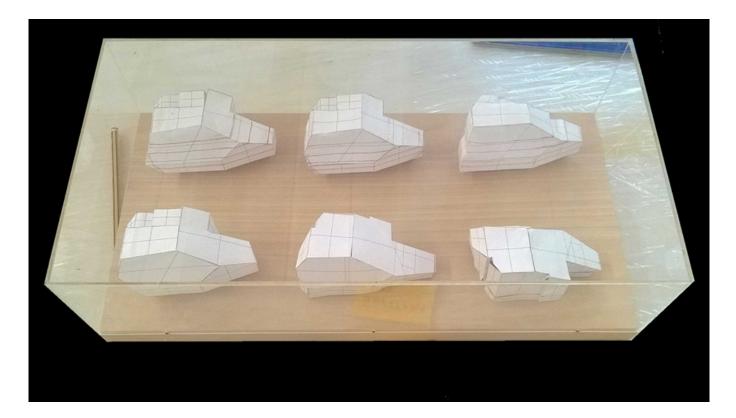

| Title        | Volumetric studies |
|--------------|--------------------|
| Date         | 2008               |
| Model Code   | WH2_MD_012         |
| Scale        | 1/64''=1'-0''      |
| Model Author | RPBW               |