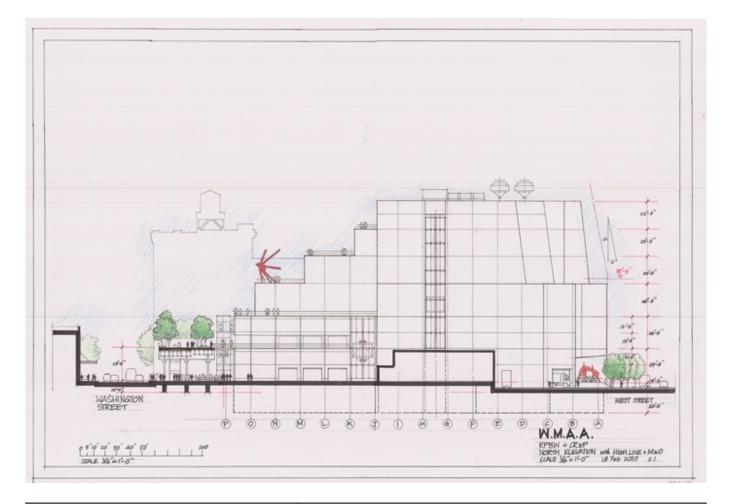

| Title          | North elevation               |
|----------------|-------------------------------|
| Scale          | 1/16"=1'-0"                   |
| Size           | 88,8 x 61,5 cm                |
| Date           | (2010/02)                     |
| Drawing number | -                             |
| Drawing code   | WH3_E_033                     |
| Author         | Renzo Piano Building Workshop |
| Copyright      | Renzo Piano Building Workshop |