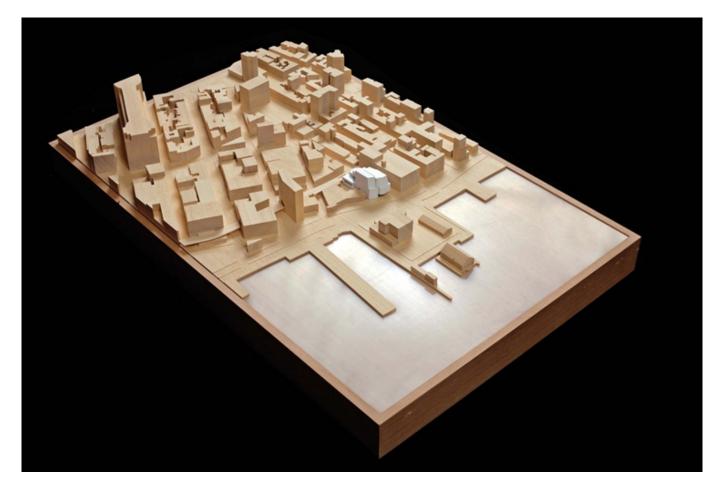

## Modelli

| Title        | Site model    |
|--------------|---------------|
| Date         | 2010          |
| Model Code   | WH3_MD_008    |
| Scale        | 1/64''=1'-0'' |
| Model Author | RPBW          |