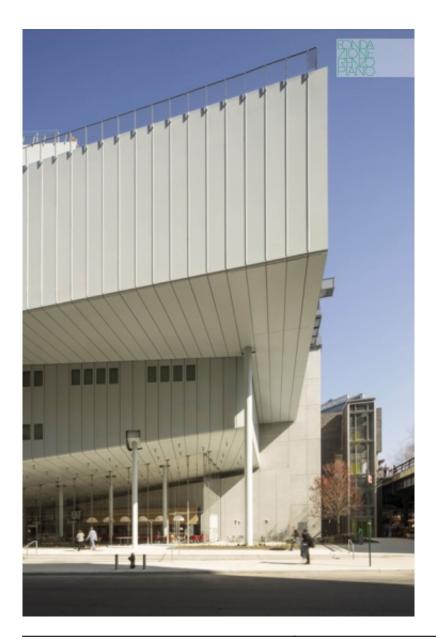

| Subject    | View of the west elevation                      |
|------------|-------------------------------------------------|
| Date       | 2015/02/25                                      |
| Image Code | Wh3953                                          |
| Author     | Lehoux, Nic                                     |
| Copyright  | RPBW - Renzo Piano Building Workshop Architects |