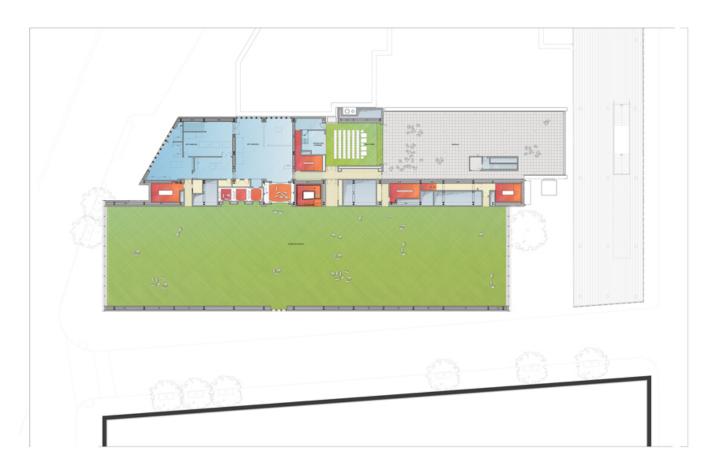

| New Agent | <page-header></page-header> |
|-----------|-----------------------------|
|           | Gaussevoort Street          |
|           |                             |

| Title          | Lobby Plan                    |
|----------------|-------------------------------|
| Scale          | 1/8"=1'-0"                    |
| Date           | 2014/12/05                    |
| Drawing number | -                             |
| Drawing code   | WH3_DW_145                    |
| Author         | Renzo Piano Building Workshop |
| Copyright      | Renzo Piano Building Workshop |