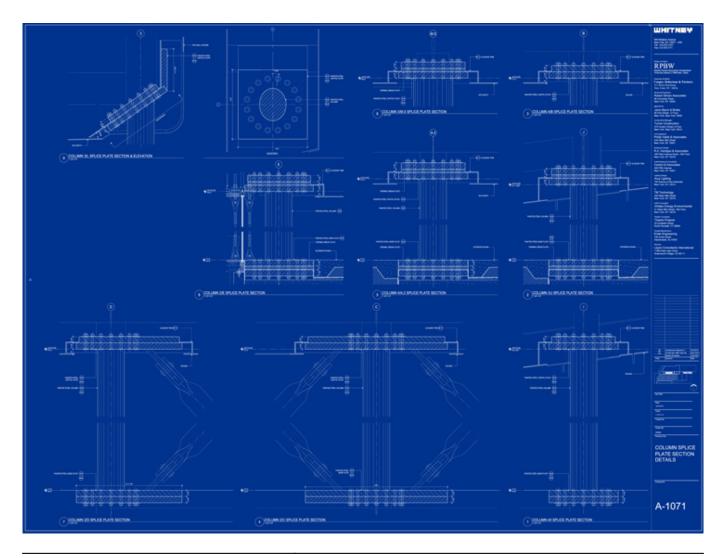

| Title          | Column splice plate section Details |
|----------------|-------------------------------------|
| Scale          | 1-1/2"=1'-0"                        |
| Date           | 2012/04/27                          |
| Drawing number | A-1071                              |
| Drawing code   |                                     |
|                | WH3_DW_166                          |
| Author         | Renzo Piano Building Workshop       |
| Copyright      | Renzo Piano Building Workshop       |