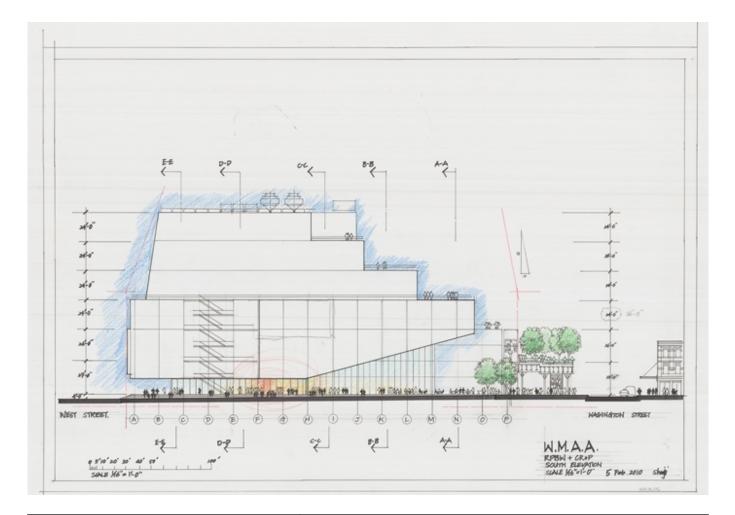

| Title          | South elevation                             |
|----------------|---------------------------------------------|
| Scale          | 1/6"=1'-0"                                  |
| Size           | 88 x 61,5 cm                                |
| Date           | 2010/02/05                                  |
| Drawing number | -                                           |
| Drawing code   | WH3_E_016                                   |
| Author         | Shunji Ishida/Renzo Piano Building Workshop |
| Copyright      | Renzo Piano Building Workshop               |