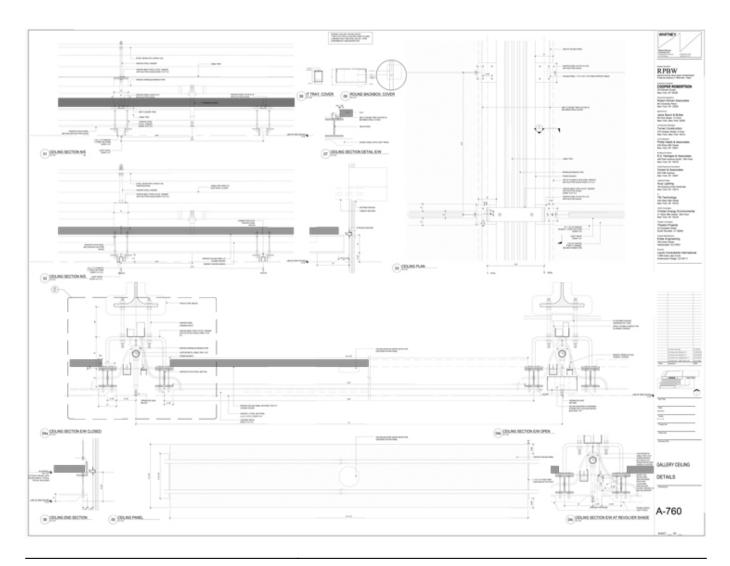

| Title          | Gallery - Ceiling details     |
|----------------|-------------------------------|
| Scale          | 3"=1'-0"                      |
| Date           | 2015/05/01                    |
| Drawing number | A-760                         |
| Drawing code   |                               |
|                | WH3_DW_112                    |
| Author         | Renzo Piano Building Workshop |
| Copyright      | Renzo Piano Building Workshop |