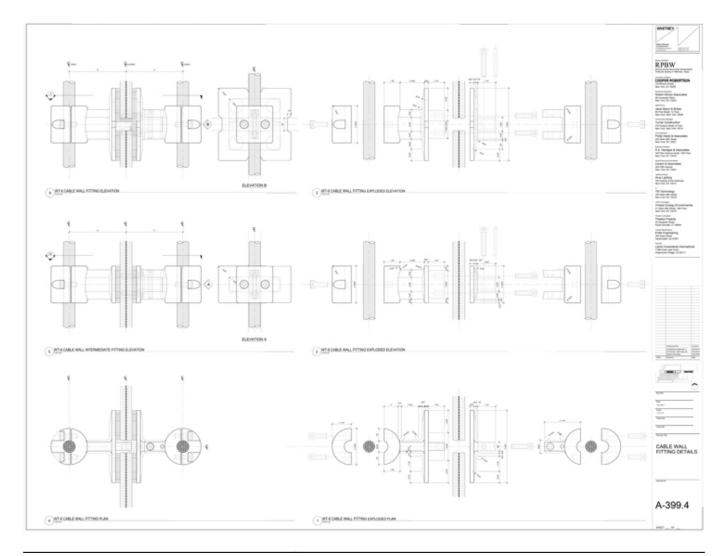

WH3\_DW\_163

Renzo Piano Building Workshop

Copyright

Renzo Piano Building Workshop

| Title          | Cable wall fitting details    |
|----------------|-------------------------------|
| Scale          | 3"=1'-0"                      |
| Date           | 2015/05/01                    |
| Drawing number | A-399.4                       |
| Drawing code   | WH3_DW_094                    |
| Author         | Renzo Piano Building Workshop |
| Copyright      | Renzo Piano Building Workshop |