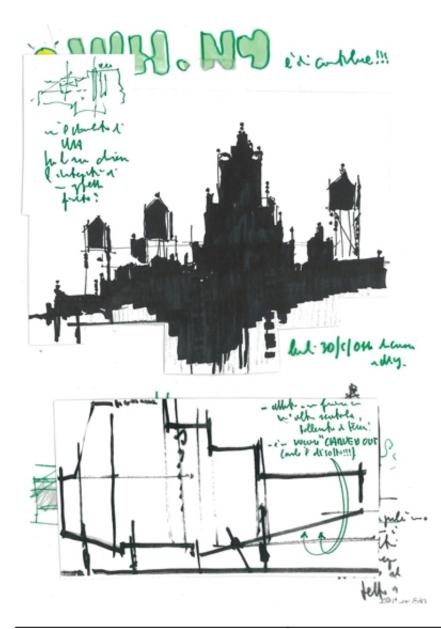

| Title          | WH.        |
|----------------|------------|
| Scale          | _          |
| Size           | A4         |
| Date           | (2011/09)  |
| Drawing number | -          |
| Drawing code   | WH3-rp_222 |