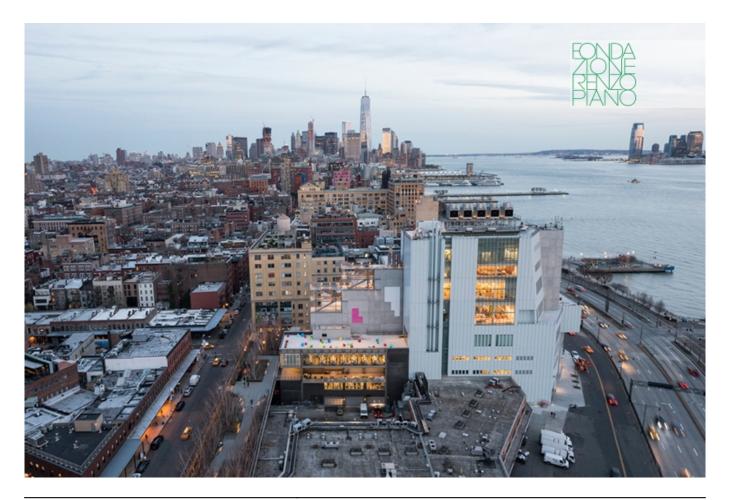

| Subject    | North-east aerial view                          |
|------------|-------------------------------------------------|
| Date       | 25/02/2015                                      |
| Image Code | Wh3944                                          |
| Author     | Lehoux, Nic                                     |
| Copyright  | RPBW - Renzo Piano Building Workshop Architects |