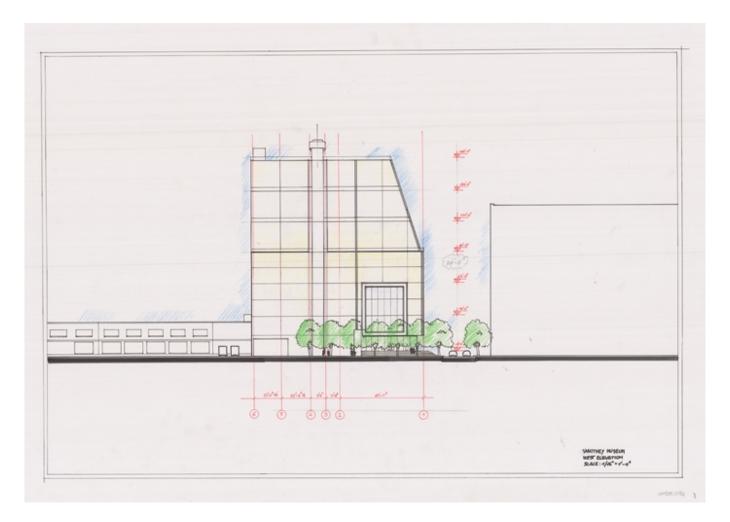

| Subject    | View of the west elevation                      |
|------------|-------------------------------------------------|
| Date       | 2015/02/25                                      |
| Image Code | Wh3953                                          |
| Author     | Lehoux, Nic                                     |
| Copyright  | RPBW - Renzo Piano Building Workshop Architects |