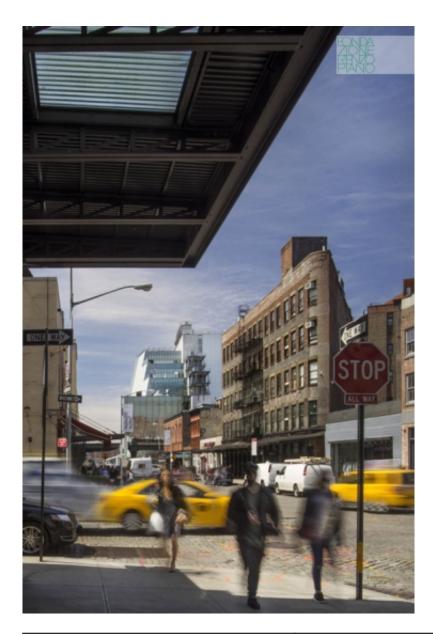

| Subject    | Day view from Gansevoort Street                 |
|------------|-------------------------------------------------|
| Date       | 2015/04/20                                      |
| Image Code | Wh3_1037                                        |
| Author     | Lehoux, Nic                                     |
| Copyright  | RPBW - Renzo Piano Building Workshop Architects |