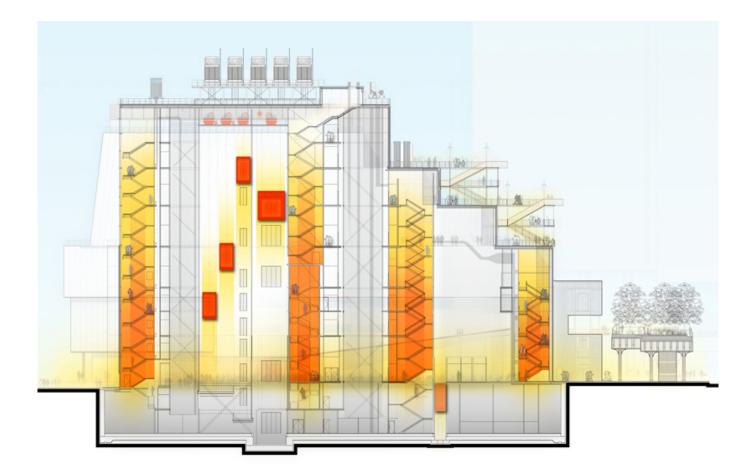

## **The Whitney Museum at Gansevoort**

The Renzo Piano Building Workshop's new Whitney Museum headquarters is a factory raised above the ground that on one side holds a dialogue with New York and on the other faces onto New Jersey. This monolith weighs 28.000 metric tons but flies because it projects itself upward, letting Gansevoort Street spread out and enter inside it allowing the building to be invaded by the street. This means recognizing the civic value of a place for culture and art, making it a transparent and accessible space, not an elitist one.