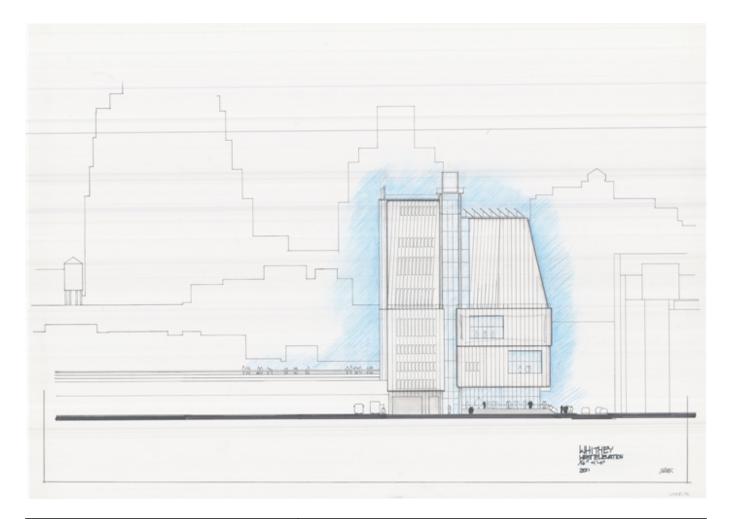

| Title          | West elevation                              |
|----------------|---------------------------------------------|
| Scale          | 1/16"=1'-0"                                 |
| Size           | 88 x 61,5 cm                                |
| Date           | 2010/02/17                                  |
| Drawing number | -                                           |
| Drawing code   | WH3_E_023                                   |
| Author         | Shunji Ishida/Renzo Piano Building Workshop |
| Copyright      | Renzo Piano Building Workshop               |

| Title          | West elevation                |
|----------------|-------------------------------|
| Scale          | 1/16"=1'-0"                   |
| Size           | 88,8 x 61,5 cm                |
| Date           | (2010/02)                     |
| Drawing number | -                             |
| Drawing code   | WH3_E_034                     |
| Author         | Renzo Piano Building Workshop |
| Copyright      | Renzo Piano Building Workshop |

| Title          | West elevation                |
|----------------|-------------------------------|
| Scale          | 1/16"=1'-0"                   |
| Size           | 59,42 x 85 cm                 |
| Date           | 2011                          |
| Drawing number | -                             |
| Drawing code   | WH3_E_196                     |
| Author         | Renzo Piano Building Workshop |
| Copyright      | Renzo Piano Building Workshop |