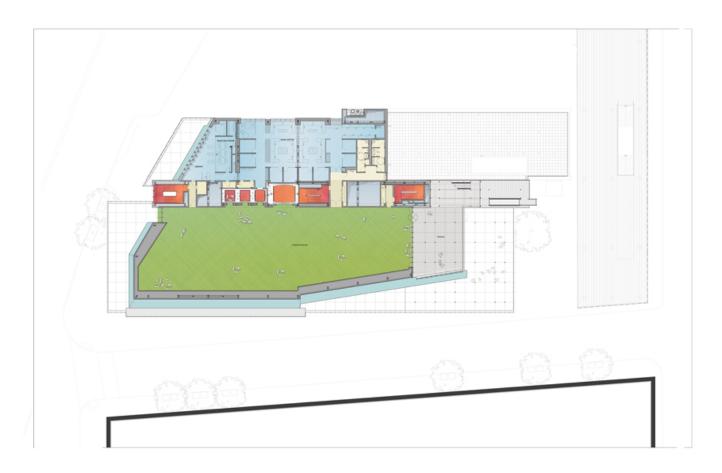

| New Agent | <page-header></page-header> |
|-----------|-----------------------------|
|           | Gaussevoort Street          |
|           |                             |

| Title          | Lobby Plan                    |
|----------------|-------------------------------|
| Scale          | 1/8"=1'-0"                    |
| Date           | 2014/12/05                    |
| Drawing number | -                             |
| Drawing code   | WH3_DW_145                    |
| Author         | Renzo Piano Building Workshop |
| Copyright      | Renzo Piano Building Workshop |