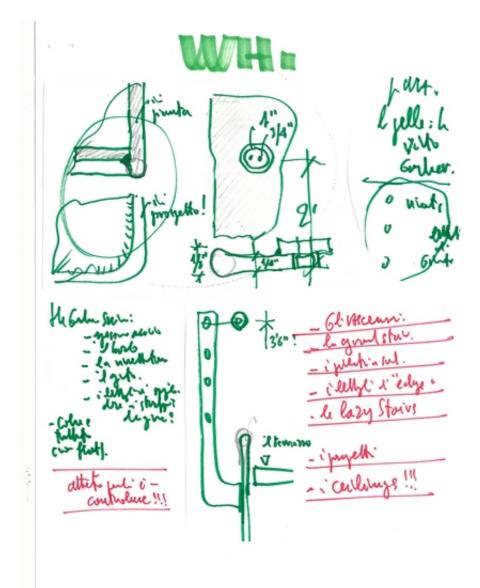

| Title          | WH.        |
|----------------|------------|
| Scale          | _          |
| Size           | A4         |
| Date           | (2011/09)  |
| Drawing number | -          |
| Drawing code   | WH3-rp_222 |