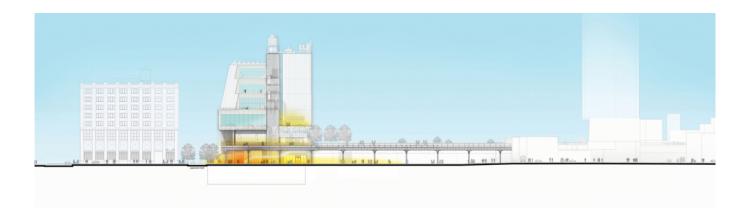

## **The Whitney Museum at Gansevoort**

The Renzo Piano Building Workshop's new Whitney Museum headquarters is a factory raised above the ground that on one side holds a dialogue with New York and on the other faces onto New Jersey. This monolith weighs 28.000 metric tons but flies because it projects itself upward, letting Gansevoort Street spread out and enter inside it allowing the building to be invaded by the street. This means recognizing the civic value of a place for culture and art, making it a transparent and accessible space, not an elitist one.