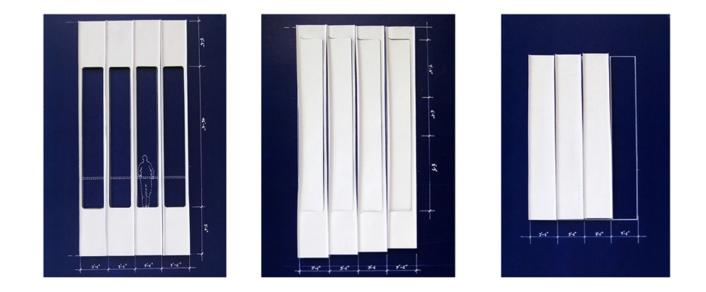

| Title        | Cladding study |
|--------------|----------------|
| Date         | 2008/01/01     |
| Model Code   | WH3_MD_042     |
| Scale        | 1/2''=1'-0''   |
| Model Author | RPBW           |