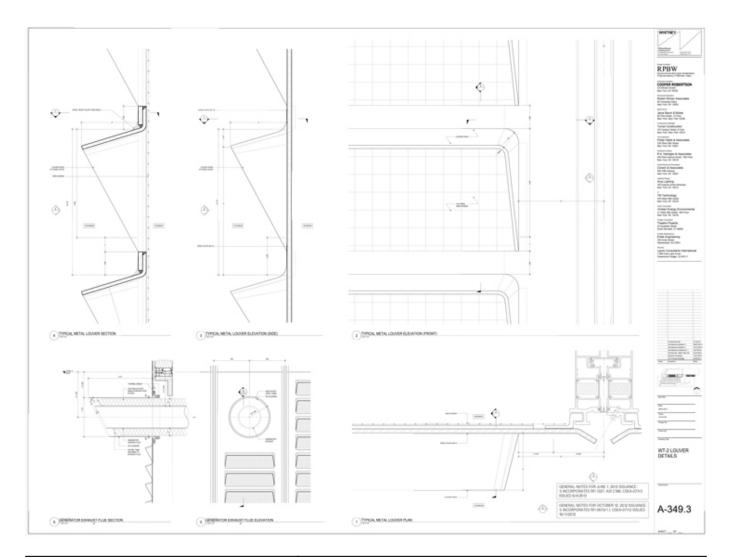

| Title          | WT-2 Louver Details           |
|----------------|-------------------------------|
| Scale          | 1-1/2"=1'-0"                  |
| Date           | 2015/05/01                    |
| Drawing number | A-349.3                       |
| Drawing code   | WH3_DW_085                    |
| Author         | Renzo Piano Building Workshop |
| Copyright      | Renzo Piano Building Workshop |