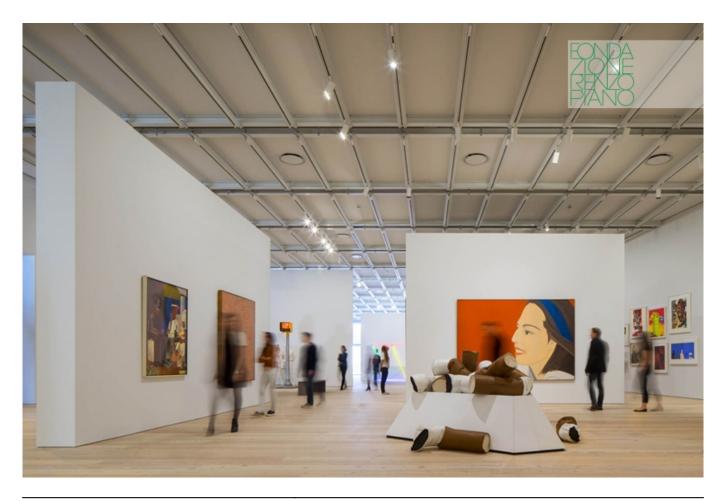

| Subject    | Interior view of an exhibition room             |
|------------|-------------------------------------------------|
| Date       | 2015/04/20                                      |
| Image Code | Wh3_1109                                        |
| Author     | Lehoux, Nic                                     |
| Copyright  | RPBW - Renzo Piano Building Workshop Architects |

| Subject    | Interior view of an exhibition room             |
|------------|-------------------------------------------------|
| Date       | 2015/04/20                                      |
| Image Code | Wh3_1120                                        |
| Author     | Lehoux, Nic                                     |
| Copyright  | RPBW - Renzo Piano Building Workshop Architects |

| Subject    | Interior view of an exhibition room and of the glass<br>façade |
|------------|----------------------------------------------------------------|
| Date       | 2015/04/20                                                     |
| Image Code | Wh3_1103                                                       |
| Author     | Lehoux, Nic                                                    |
| Copyright  | RPBW - Renzo Piano Building Workshop Architects                |