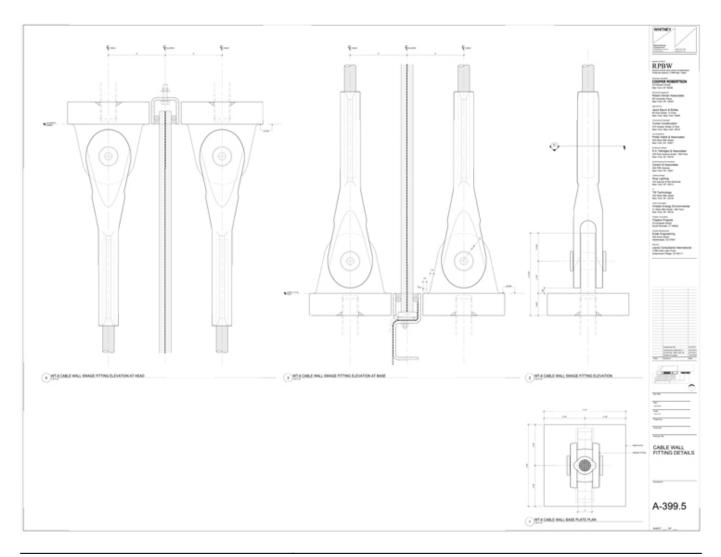

| Title          | Cable wall fitting details    |
|----------------|-------------------------------|
| Scale          | 3"=1'-0"                      |
| Date           | 2015/05/01                    |
| Drawing number | A-399.5                       |
| Drawing code   |                               |
|                | WH3_DW_095                    |
| Author         | Renzo Piano Building Workshop |
| Copyright      | Renzo Piano Building Workshop |

| Title          | WT6 Cable wall swage fitting elevation |
|----------------|----------------------------------------|
| Scale          | 6"=1'-0"                               |
| Date           | 2013/01/01                             |
| Drawing number | -                                      |
| Drawing code   |                                        |