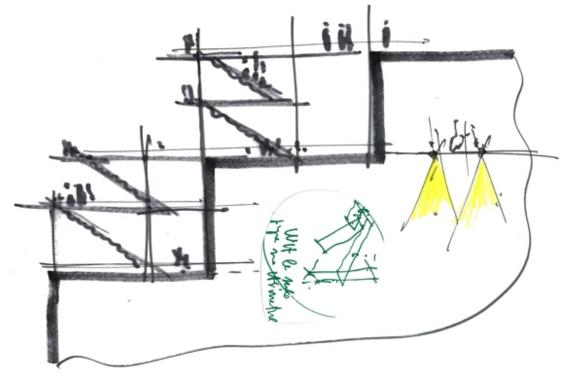

805 strenke

| Title          | (External stairs study) |
|----------------|-------------------------|
| Scale          | _                       |
| Size           | A4                      |
| Date           | (2011/02)               |
| Drawing number | -                       |
| Drawing code   | WH3-rp_208              |
| Author         | Renzo Piano             |
| Copyright      | Renzo Piano             |

| Title          | Elevation at exterior stairs               |
|----------------|--------------------------------------------|
| Scale          | 1/4"=1'-0"                                 |
| Size           | 87,6 x 62,3 cm                             |
| Date           | 2011/02/26                                 |
| Drawing number | -                                          |
| Drawing code   | WH3_E_042                                  |
| Author         | Mark Carroll/Renzo Piano Building Workshop |
| Copyright      | Renzo Piano Building Workshop              |