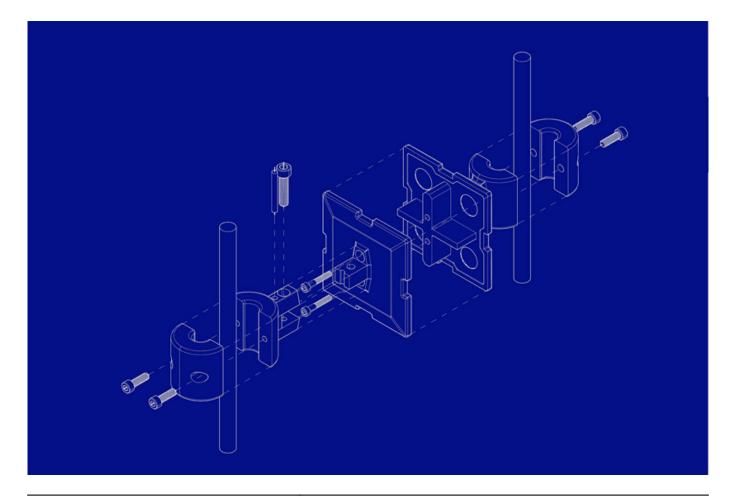

| Title        | Cable wall fitting detail |
|--------------|---------------------------|
| Date         | 2011/10                   |
| Model Code   | WH3_MD_049                |
| Scale        | 1'-0''=1'-0''             |
| Model Author | RPBW                      |