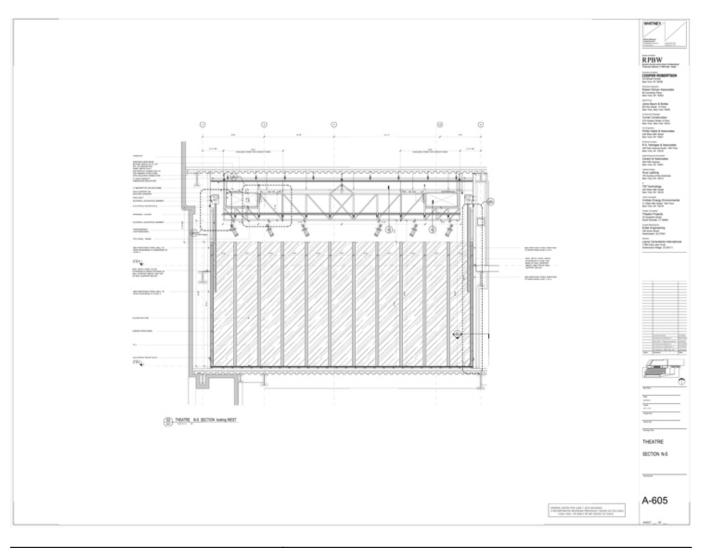

Copyright

| Title          | Theatre - Interior Elevation  |
|----------------|-------------------------------|
| Scale          | 1/4"=1'-0"                    |
| Date           | 2015/05/01                    |
| Drawing number | A-605                         |
| Drawing code   |                               |
|                | WH3_DW_103                    |
| Author         | Renzo Piano Building Workshop |
| Copyright      | Renzo Piano Building Workshop |