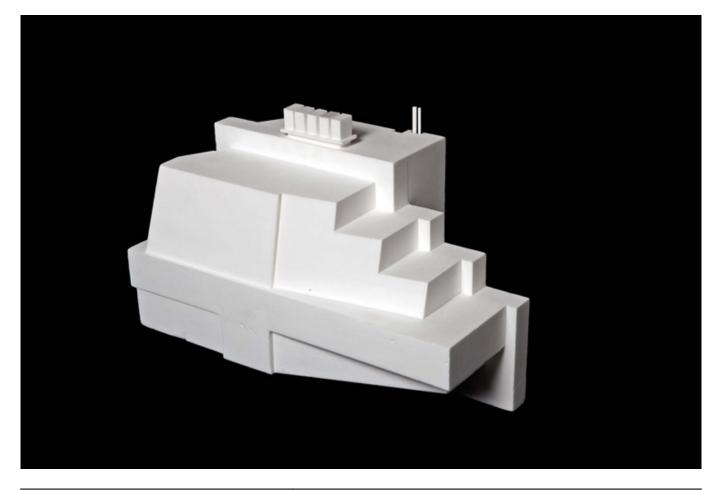

| Title        | Form study model |
|--------------|------------------|
| Date         | 2013             |
| Model Code   | WH3_MD_063       |
| Scale        | 1/16''=1'-0''    |
| Model Author | RPBW             |