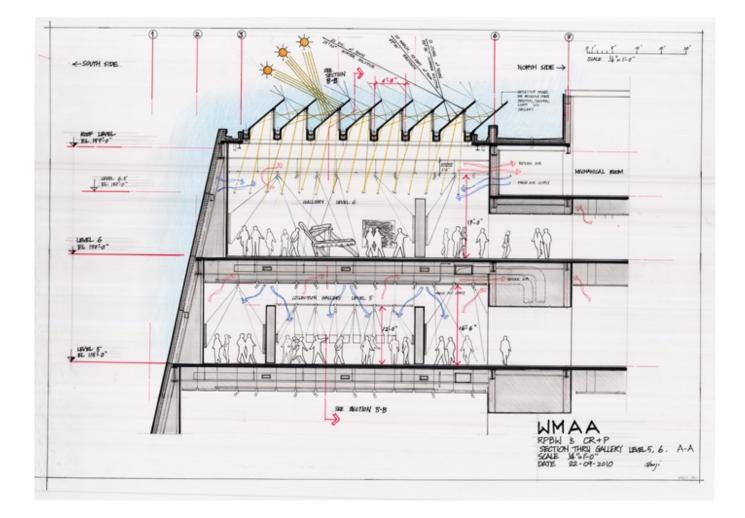

| Title          | Section trough gallery level 5,6 A-A        |
|----------------|---------------------------------------------|
| Scale          | 1/8"=1'-0"                                  |
| Size           | 88 x 62,5 cm                                |
| Date           | 2010/09/22                                  |
| Drawing number | -                                           |
| Drawing code   | WH3_E_056                                   |
| Author         | Shunji Ishida/Renzo Piano Building Workshop |
| Copyright      | Renzo Piano Building Workshop               |