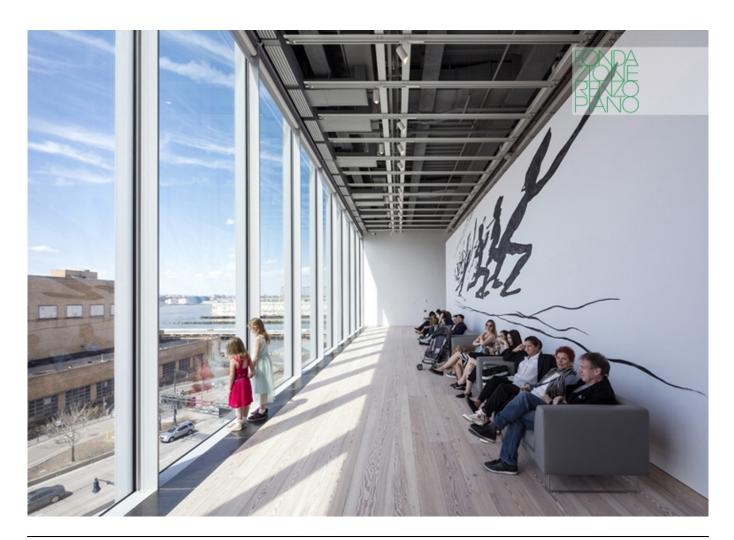

| Subject    | Interior view of an exhibition room             |
|------------|-------------------------------------------------|
| Date       | 2015/04/20                                      |
| Image Code | Wh3_1109                                        |
| Author     | Lehoux, Nic                                     |
| Copyright  | RPBW - Renzo Piano Building Workshop Architects |

| Subject    | Interior view of an exhibition room             |
|------------|-------------------------------------------------|
| Date       | 2015/04/20                                      |
| Image Code | Wh3_1120                                        |
| Author     | Lehoux, Nic                                     |
| Copyright  | RPBW - Renzo Piano Building Workshop Architects |