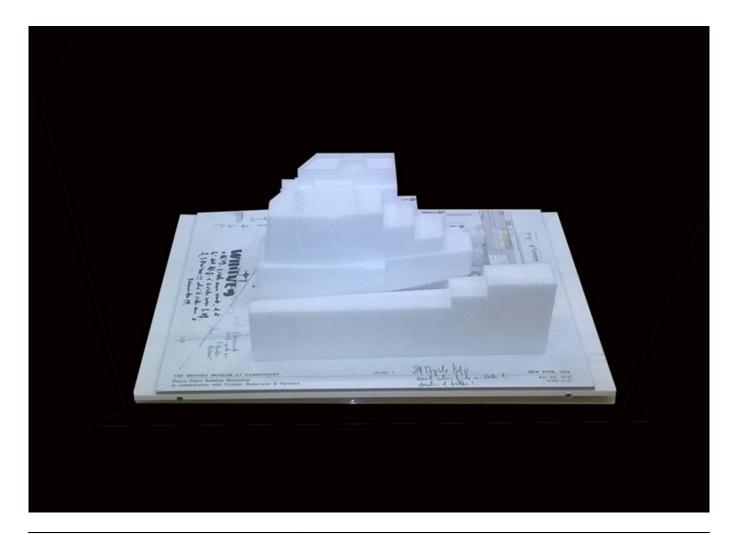

| Title        | Study Model with Renzo Piano sketches |
|--------------|---------------------------------------|
| Date         | 2010/04/08                            |
| Model Code   | WH3_MD_066                            |
| Scale        | 1/32''=1'-0''                         |
| Model Author | RPBW                                  |