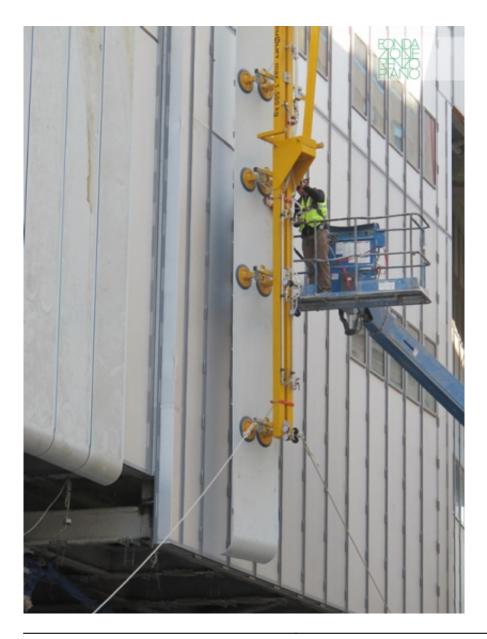

| Subject    | Installation of the steel cladding panels forming the externally ventilated façades of the building |
|------------|-----------------------------------------------------------------------------------------------------|
| Date       | 2013/10                                                                                             |
| Image Code | Wh3_817                                                                                             |
| Author     | Trezzani, Elisabetta                                                                                |
| Copyright  | RPBW - Renzo Piano Building Workshop Architects                                                     |