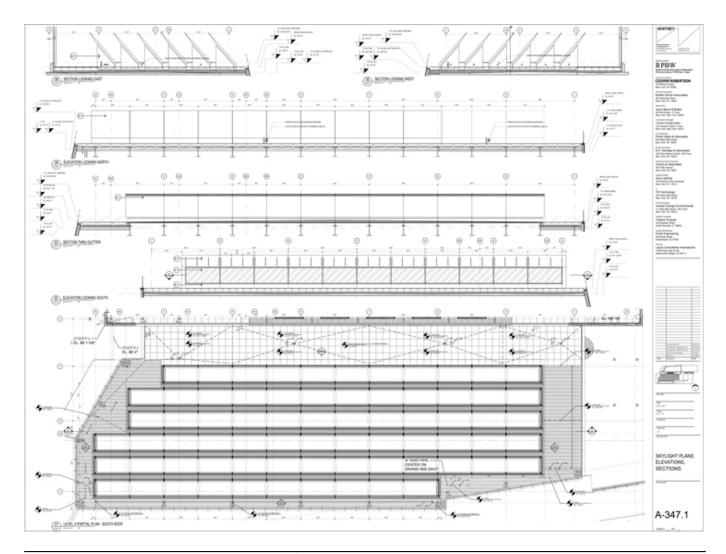

| Title          | Skylight plans, elevations and sections |
|----------------|-----------------------------------------|
| Scale          | NTS                                     |
| Date           | 2015/05/01                              |
| Drawing number | A-347.1                                 |
| Drawing code   | WH3_DW_084                              |
| Author         | Renzo Piano Building Workshop           |
| Copyright      | Renzo Piano Building Workshop           |