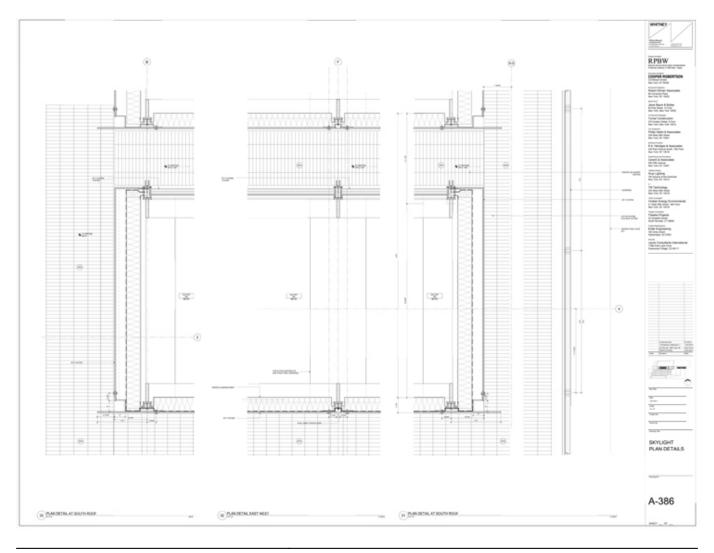

| Title          | Skylight plan details         |
|----------------|-------------------------------|
| Scale          | 3"=1'-0"                      |
| Date           | 2015/05/01                    |
| Drawing number | A-386                         |
| Drawing code   | WH3_DW_086                    |
| Author         | Renzo Piano Building Workshop |
| Copyright      | Renzo Piano Building Workshop |