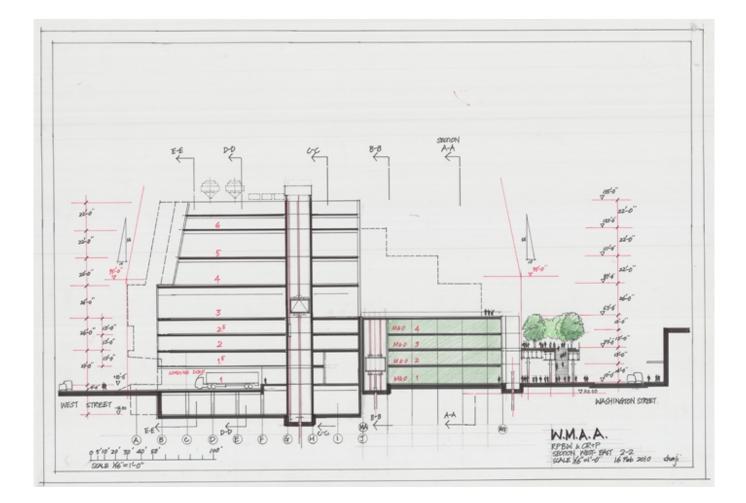

| Title          | Section west - east 2-2                     |
|----------------|---------------------------------------------|
| Scale          | 1/16"=1'-0"                                 |
| Size           | 88 x 61,5 cm                                |
| Date           | 2010/02/05                                  |
| Drawing number | -                                           |
| Drawing code   | WH3_E_017                                   |
| Author         | Shunji Ishida/Renzo Piano Building Workshop |
| Copyright      | Renzo Piano Building Workshop               |

| Title          | Section west - east 2-2                     |
|----------------|---------------------------------------------|
| Scale          | 1/16"=1'-0"                                 |
| Size           | 88 x 61,5 cm                                |
| Date           | 2010/02/16                                  |
| Drawing number | -                                           |
| Drawing code   | WH3_E_018                                   |
| Author         | Shunji Ishida/Renzo Piano Building Workshop |
| Copyright      | Renzo Piano Building Workshop               |