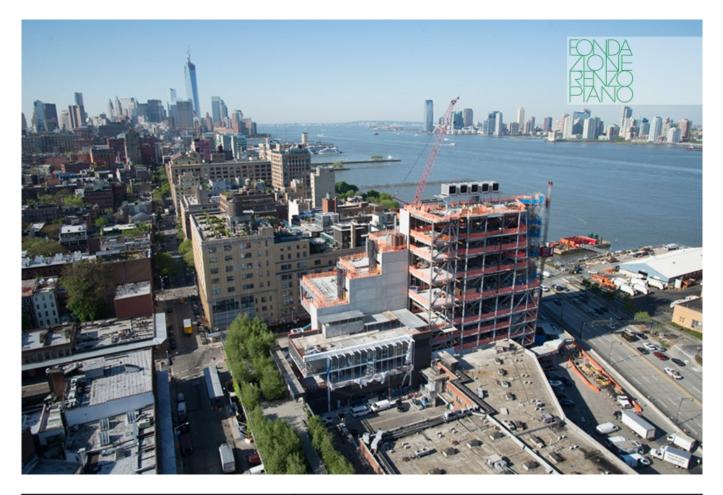

# Immagini

| Subject    | North-east aerial view of the site under construction |
|------------|-------------------------------------------------------|
| Date       | 2013/05/14                                            |
| Image Code | Wh3_1273                                              |
| Author     | Schenck, Timothy                                      |
| Copyright  | Schenck, Timothy                                      |