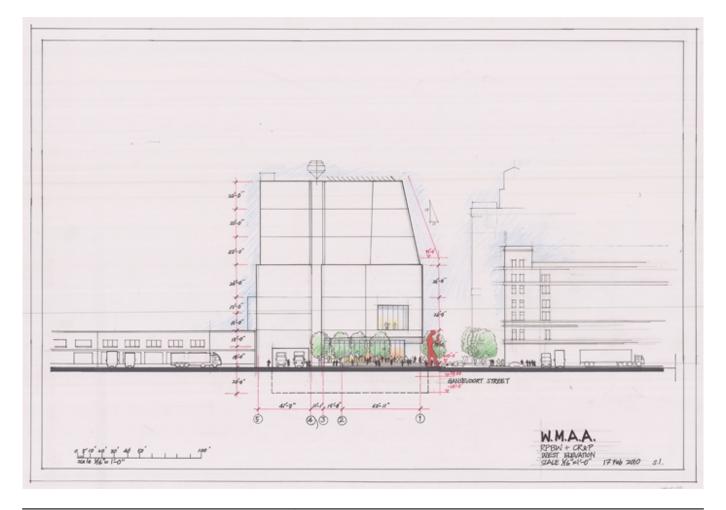

| Title          | West elevation                              |
|----------------|---------------------------------------------|
| Scale          | 1/16"=1'-0"                                 |
| Size           | 88 x 61,5 cm                                |
| Date           | 2010/02/17                                  |
| Drawing number | -                                           |
| Drawing code   | WH3_E_023                                   |
| Author         | Shunji Ishida/Renzo Piano Building Workshop |
| Copyright      | Renzo Piano Building Workshop               |

| Title          | West elevation                |
|----------------|-------------------------------|
| Scale          | 1/16"=1'-0"                   |
| Size           | 88,8 x 61,5 cm                |
| Date           | (2010/02)                     |
| Drawing number | -                             |
| Drawing code   | WH3_E_034                     |
| Author         | Renzo Piano Building Workshop |
| Copyright      | Renzo Piano Building Workshop |

| Title          | Elevation (west)              |
|----------------|-------------------------------|
| Scale          | -                             |
| Size           | A1                            |
| Date           | (2010/10)                     |
| Drawing number | -                             |
| Drawing code   | WH3_E_059                     |
| Author         | Renzo Piano Building Workshop |
| Copyright      | Renzo Piano Building Workshop |