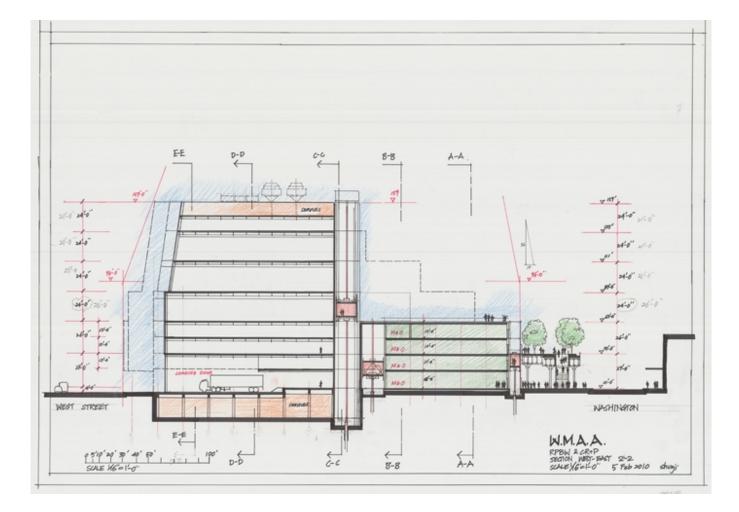

| Title          | Section west - east 2-2                     |
|----------------|---------------------------------------------|
| Scale          | 1/16"=1'-0"                                 |
| Size           | 88 x 61,5 cm                                |
| Date           | 2010/02/05                                  |
| Drawing number | -                                           |
| Drawing code   | WH3_E_017                                   |
| Author         | Shunji Ishida/Renzo Piano Building Workshop |
| Copyright      | Renzo Piano Building Workshop               |

| Title          | Section west - east 2-2                     |
|----------------|---------------------------------------------|
| Scale          | 1/16"=1'-0"                                 |
| Size           | 88 x 61,5 cm                                |
| Date           | 2010/02/16                                  |
| Drawing number | -                                           |
| Drawing code   | WH3_E_018                                   |
| Author         | Shunji Ishida/Renzo Piano Building Workshop |
| Copyright      | Renzo Piano Building Workshop               |