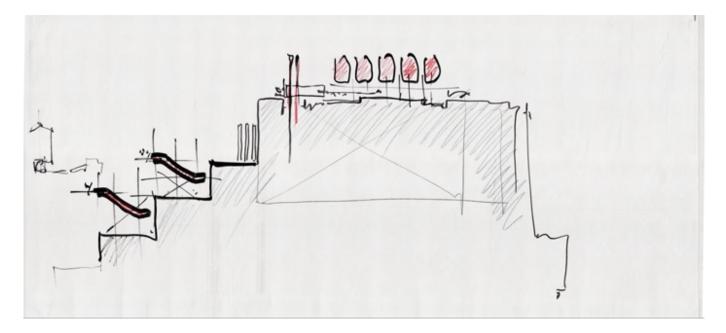

805 strenke

| Title          | (External stairs study) |
|----------------|-------------------------|
| Scale          | _                       |
| Size           | A4                      |
| Date           | (2011/02)               |
| Drawing number | -                       |
| Drawing code   | WH3-rp_208              |
| Author         | Renzo Piano             |
| Copyright      | Renzo Piano             |