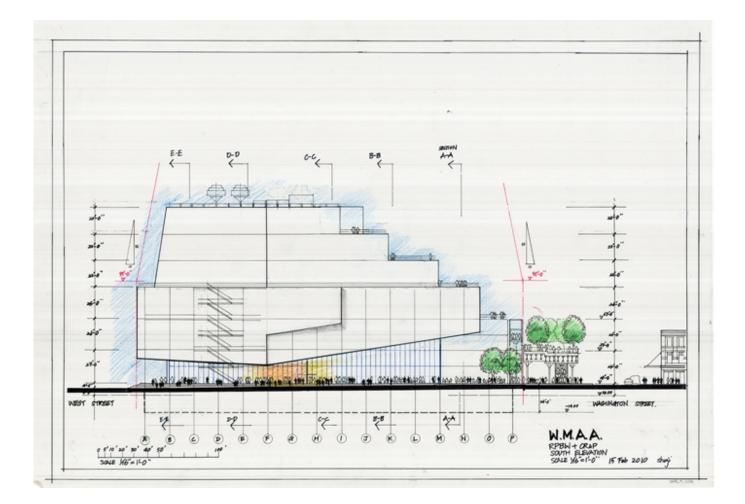

| Title          | South elevation                             |
|----------------|---------------------------------------------|
| Scale          | 1/6"=1'-0"                                  |
| Size           | 88 x 61,5 cm                                |
| Date           | 2010/02/05                                  |
| Drawing number | -                                           |
| Drawing code   | WH3_E_016                                   |
| Author         | Shunji Ishida/Renzo Piano Building Workshop |
| Copyright      | Renzo Piano Building Workshop               |