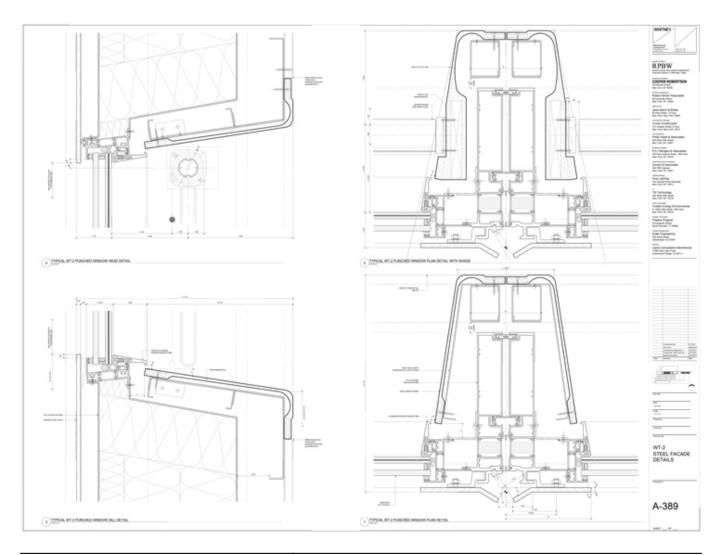

| Title          | WT2 Steel Facade Details      |
|----------------|-------------------------------|
| Scale          | 1'-0"=1'-0"                   |
| Date           | 2015/05/01                    |
| Drawing number | A-389                         |
| Drawing code   | WH3_DW_087                    |
| Author         | Renzo Piano Building Workshop |
| Copyright      | Renzo Piano Building Workshop |