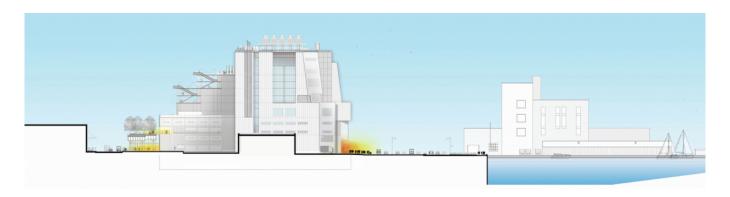

## **The Whitney Museum at Gansevoort**

The Renzo Piano Building Workshop's new Whitney Museum headquarters is a factory raised above the ground that on one side holds a dialogue with New York and on the other faces onto New Jersey. This monolith weighs 28.000 metric tons but flies because it projects itself upward, letting Gansevoort Street spread out and enter inside it allowing the building to be invaded by the street. This means recognizing the civic value of a place for culture and art, making it a transparent and accessible space, not an elitist one.