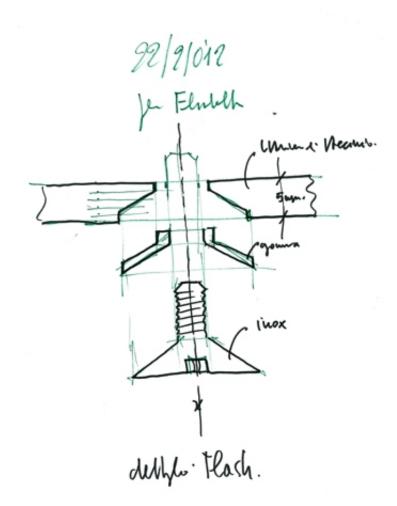

805 strenke

| Title          | (External stairs study) |
|----------------|-------------------------|
| Scale          | _                       |
| Size           | A4                      |
| Date           | (2011/02)               |
| Drawing number | -                       |
| Drawing code   | WH3-rp_208              |
| Author         | Renzo Piano             |
| Copyright      | Renzo Piano             |