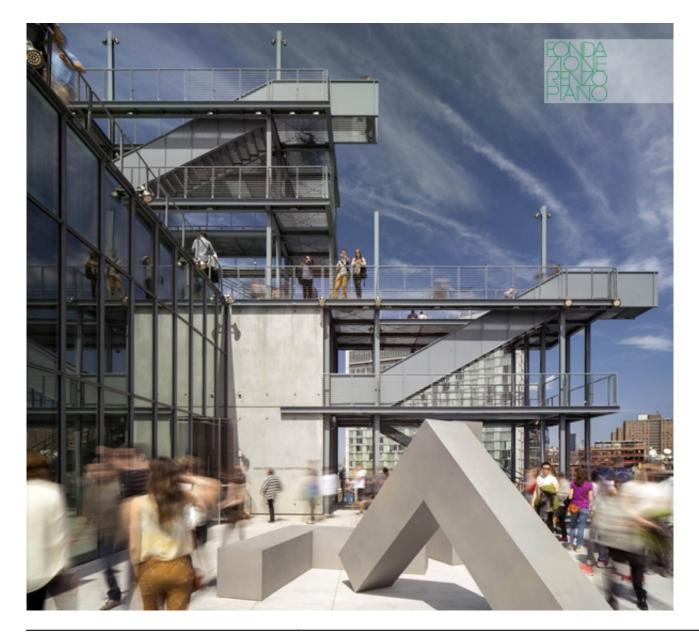

| Subject    | View of the external stairs from one of the terraces |
|------------|------------------------------------------------------|
| Date       | 2015/04/20                                           |
| Image Code | Wh3_1050                                             |
| Author     | Lehoux, Nic                                          |
| Copyright  | RPBW - Renzo Piano Building Workshop Architects      |

| Subject    | North elevation detail of the glass façade and of the external stairs |
|------------|-----------------------------------------------------------------------|
| Date       | 2015/04/20                                                            |
| Image Code | Wh3_1068                                                              |
| Author     | Lehoux, Nic                                                           |
| Copyright  | RPBW - Renzo Piano Building Workshop Architects                       |