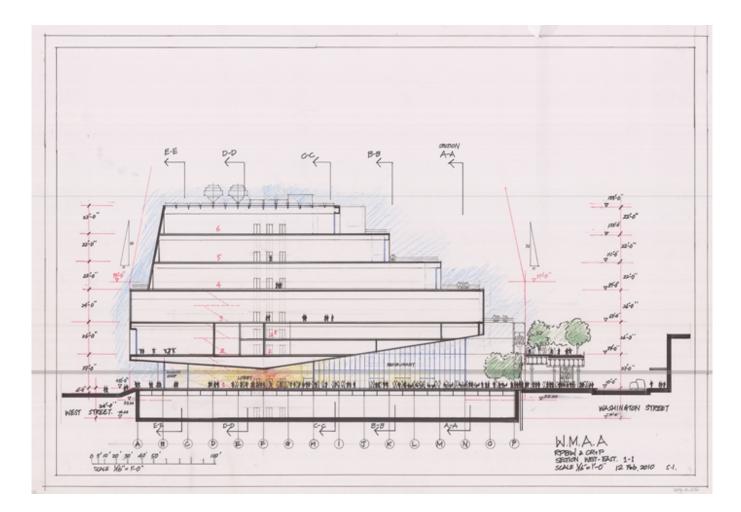

| Title          | Section west - east 2-2                     |
|----------------|---------------------------------------------|
| Scale          | 1/16"=1'-0"                                 |
| Size           | 88 x 61,5 cm                                |
| Date           | 2010/02/05                                  |
| Drawing number | -                                           |
| Drawing code   | WH3_E_017                                   |
| Author         | Shunji Ishida/Renzo Piano Building Workshop |
| Copyright      | Renzo Piano Building Workshop               |

| Title          | Section west - east 2-2                     |
|----------------|---------------------------------------------|
| Scale          | 1/16"=1'-0"                                 |
| Size           | 88 x 61,5 cm                                |
| Date           | 2010/02/16                                  |
| Drawing number | -                                           |
| Drawing code   | WH3_E_018                                   |
| Author         | Shunji Ishida/Renzo Piano Building Workshop |
| Copyright      | Renzo Piano Building Workshop               |