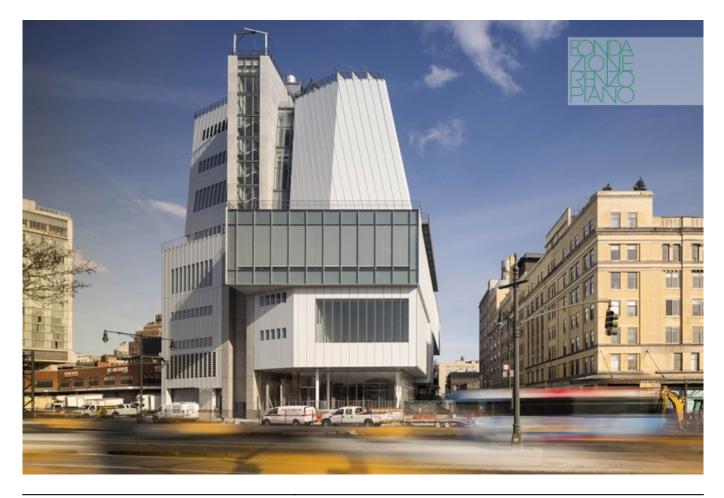

| Subject    | North-east elevation from near buildings        |
|------------|-------------------------------------------------|
| Date       | 2015/02/25                                      |
| Image Code | Wh3_1020                                        |
| Author     | Lehoux, Nic                                     |
| Copyright  | RPBW - Renzo Piano Building Workshop Architects |