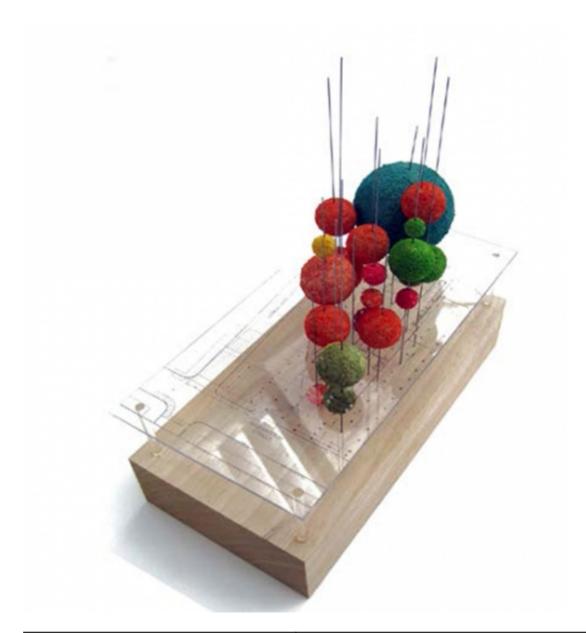

| Title        | Concept model - Bubble model |
|--------------|------------------------------|
| Date         | 2007                         |
| Model Code   | WH2_MD_007                   |
| Scale        | 1/64''=1'-0''                |
| Model Author | RPBW                         |