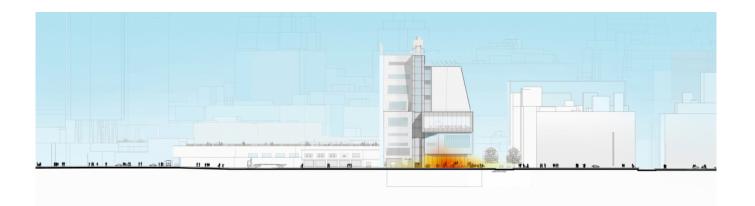

## **The Whitney Museum at Gansevoort**

The Renzo Piano Building Workshop's new Whitney Museum headquarters is a factory raised above the ground that on one side holds a dialogue with New York and on the other faces onto New Jersey. This monolith weighs 28.000 metric tons but flies because it projects itself upward, letting Gansevoort Street spread out and enter inside it allowing the building to be invaded by the street. This means recognizing the civic value of a place for culture and art, making it a transparent and accessible space, not an elitist one.