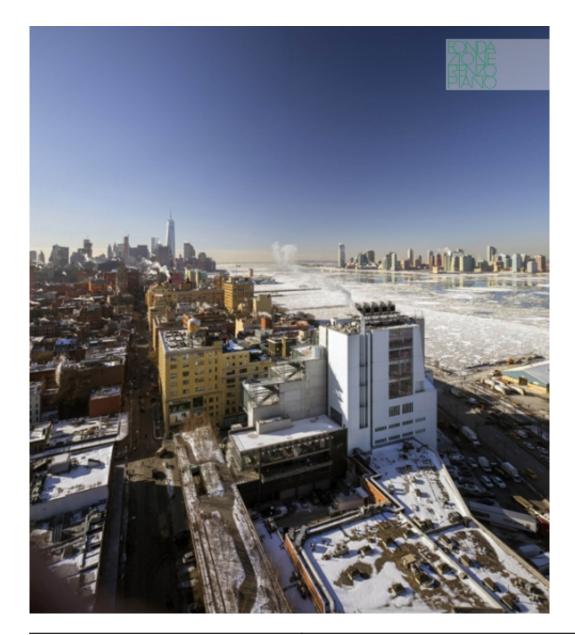

| Subject    | North-east aerial view                          |
|------------|-------------------------------------------------|
| Date       | 25/02/2015                                      |
| Image Code | Wh3944                                          |
| Author     | Lehoux, Nic                                     |
| Copyright  | RPBW - Renzo Piano Building Workshop Architects |