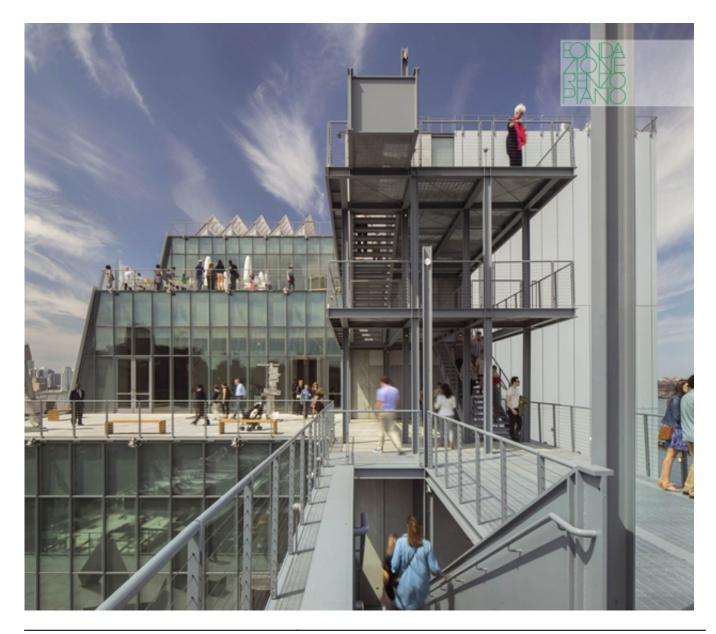

| Subject    | Exterior view of the sawtooth shed roofing during the construction phase |
|------------|--------------------------------------------------------------------------|
| Date       | 2014/01                                                                  |
| Image Code | Wh3847                                                                   |
| Author     | Schorn, Kevin                                                            |
| Copyright  | RPBW - Renzo Piano Building Workshop Architects                          |

| Subject    | View of the west elevation                      |
|------------|-------------------------------------------------|
| Date       | 2015/02/25                                      |
| Image Code | Wh3953                                          |
| Author     | Lehoux, Nic                                     |
| Copyright  | RPBW - Renzo Piano Building Workshop Architects |