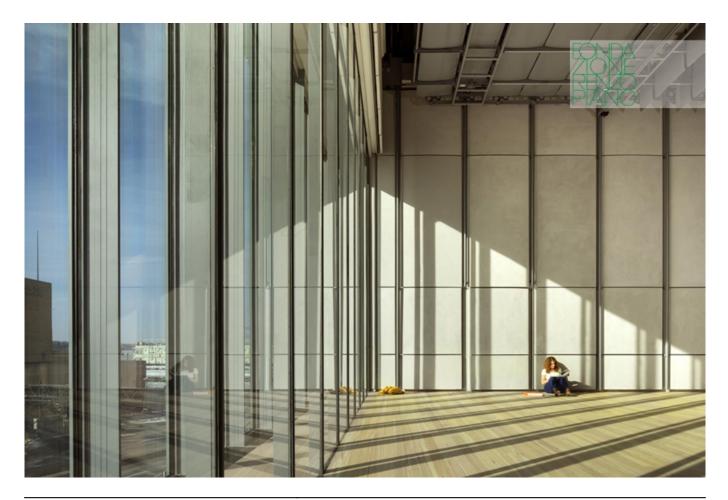

| Subject    | Interior view of an exhibition room and of the glass<br>façade |
|------------|----------------------------------------------------------------|
| Date       | 2015/04/20                                                     |
| Image Code | Wh3_1103                                                       |
| Author     | Lehoux, Nic                                                    |
| Copyright  | RPBW - Renzo Piano Building Workshop Architects                |