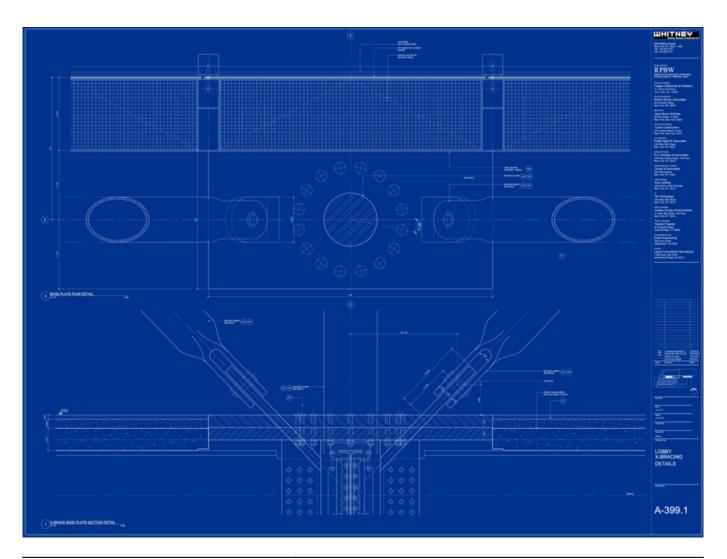

| Title          | Lobby - X Bracing Details     |
|----------------|-------------------------------|
| Scale          | 3"=1'-0"                      |
| Date           | 2014/02/27                    |
| Drawing number | -                             |
| Drawing code   | WH3_DW_162                    |
| Author         | Renzo Piano Building Workshop |
| Copyright      | Renzo Piano Building Workshop |

| Title          | Lobby - X Brace base plate Plan and Section |
|----------------|---------------------------------------------|
| Scale          | 3"=1'-0"                                    |
| Date           | 2013/02/23                                  |
| Drawing number | -                                           |
| Drawing code   |                                             |

WH3\_DW\_163

Renzo Piano Building Workshop

Copyright

Renzo Piano Building Workshop

| Title          | Cable wall fitting details    |
|----------------|-------------------------------|
| Scale          | 3"=1'-0"                      |
| Date           | 2015/05/01                    |
| Drawing number | A-399.4                       |
| Drawing code   | WH3_DW_094                    |
| Author         | Renzo Piano Building Workshop |
| Copyright      | Renzo Piano Building Workshop |