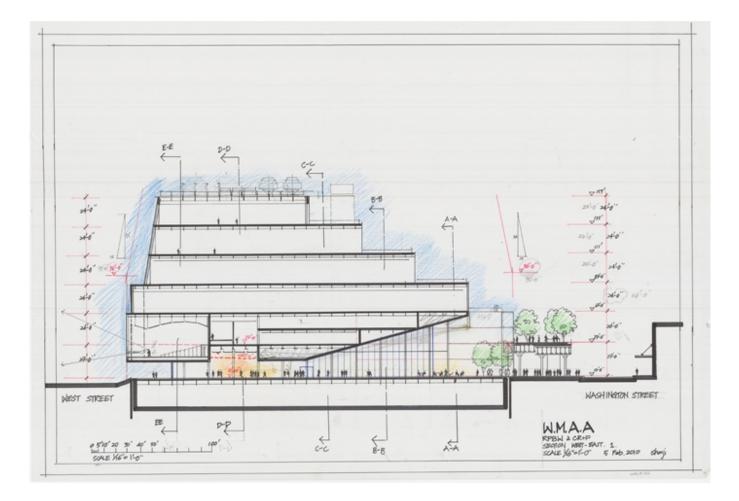

| Title          | Section west - east 2-2                     |
|----------------|---------------------------------------------|
| Scale          | 1/16"=1'-0"                                 |
| Size           | 88 x 61,5 cm                                |
| Date           | 2010/02/05                                  |
| Drawing number | -                                           |
| Drawing code   | WH3_E_017                                   |
| Author         | Shunji Ishida/Renzo Piano Building Workshop |
| Copyright      | Renzo Piano Building Workshop               |

| Title          | Section west - east 2-2                     |
|----------------|---------------------------------------------|
| Scale          | 1/16"=1'-0"                                 |
| Size           | 88 x 61,5 cm                                |
| Date           | 2010/02/16                                  |
| Drawing number | -                                           |
| Drawing code   | WH3_E_018                                   |
| Author         | Shunji Ishida/Renzo Piano Building Workshop |
| Copyright      | Renzo Piano Building Workshop               |

| Title          | Section west - east 1                       |
|----------------|---------------------------------------------|
| Scale          | 1/16"=1'-0"                                 |
| Size           | 88 x 61,5 cm                                |
| Date           | 2010/02/05                                  |
| Drawing number | _                                           |
| Drawing code   | WH3_E_022                                   |
| Author         | Shunji Ishida/Renzo Piano Building Workshop |
| Copyright      | Renzo Piano Building Workshop               |