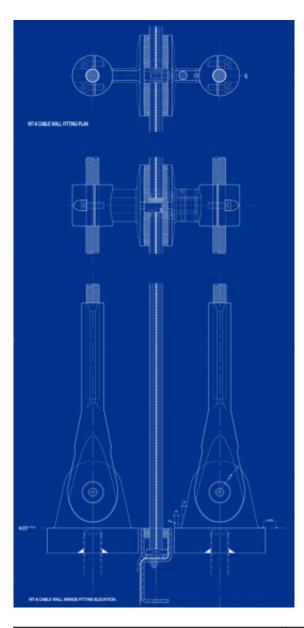

| Title          | WT6 Cable wall swage fitting elevation |
|----------------|----------------------------------------|
| Scale          | 6"=1'-0"                               |
| Date           | 2013/01/01                             |
| Drawing number | -                                      |
| Drawing code   |                                        |