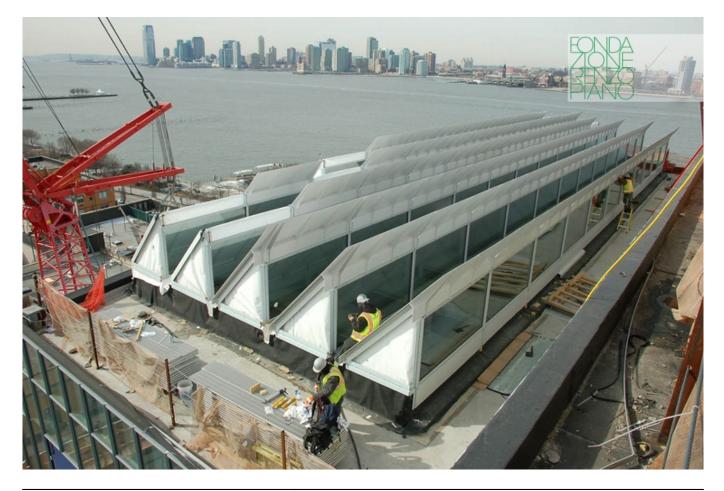

| Subject    | Exterior view of the sawtooth shed roofing during the construction phase |
|------------|--------------------------------------------------------------------------|
| Date       | 2014/01                                                                  |
| Image Code | Wh3847                                                                   |
| Author     | Schorn, Kevin                                                            |
| Copyright  | RPBW - Renzo Piano Building Workshop Architects                          |