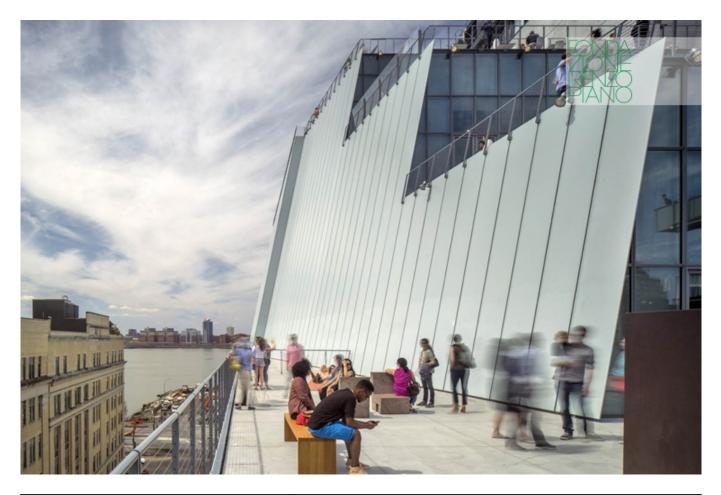

| Subject    | View of the cantilevered outdoor "Largo" from<br>Gansevoort Street |
|------------|--------------------------------------------------------------------|
| Date       | 2015/04/20                                                         |
| Image Code | Wh3_1089                                                           |
| Author     | Lehoux, Nic                                                        |
| Copyright  | RPBW - Renzo Piano Building Workshop Architects                    |

| Subject    | View of the so called "Largo"                   |
|------------|-------------------------------------------------|
| Date       | 2015/07                                         |
| Image Code | Wh3_1203                                        |
| Author     | Lehoux, Nic                                     |
| Copyright  | RPBW - Renzo Piano Building Workshop Architects |