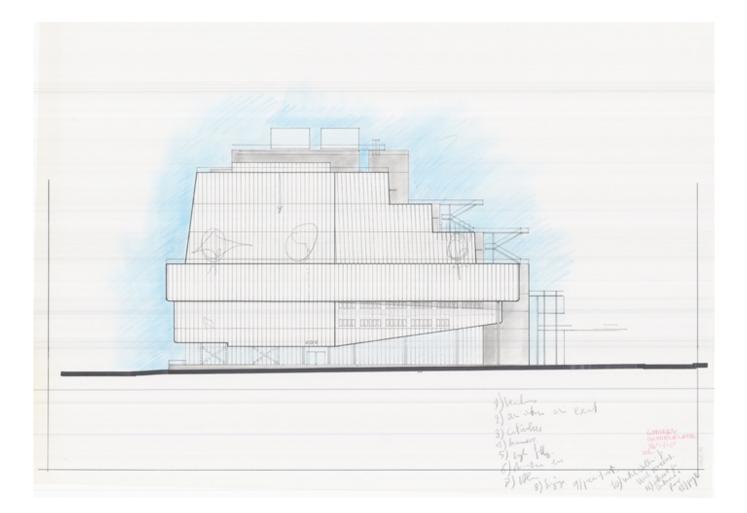

| Title          | Section west - east 2-2                     |
|----------------|---------------------------------------------|
| Scale          | 1/16"=1'-0"                                 |
| Size           | 88 x 61,5 cm                                |
| Date           | 2010/02/05                                  |
| Drawing number | -                                           |
| Drawing code   | WH3_E_017                                   |
| Author         | Shunji Ishida/Renzo Piano Building Workshop |
| Copyright      | Renzo Piano Building Workshop               |

| Title          | Section west - east 2-2                     |
|----------------|---------------------------------------------|
| Scale          | 1/16"=1'-0"                                 |
| Size           | 88 x 61,5 cm                                |
| Date           | 2010/02/16                                  |
| Drawing number | -                                           |
| Drawing code   | WH3_E_018                                   |
| Author         | Shunji Ishida/Renzo Piano Building Workshop |
| Copyright      | Renzo Piano Building Workshop               |

| Title          | Section west - east 1                       |
|----------------|---------------------------------------------|
| Scale          | 1/16"=1'-0"                                 |
| Size           | 88 x 61,5 cm                                |
| Date           | 2010/02/05                                  |
| Drawing number | _                                           |
| Drawing code   | WH3_E_022                                   |
| Author         | Shunji Ishida/Renzo Piano Building Workshop |
| Copyright      | Renzo Piano Building Workshop               |