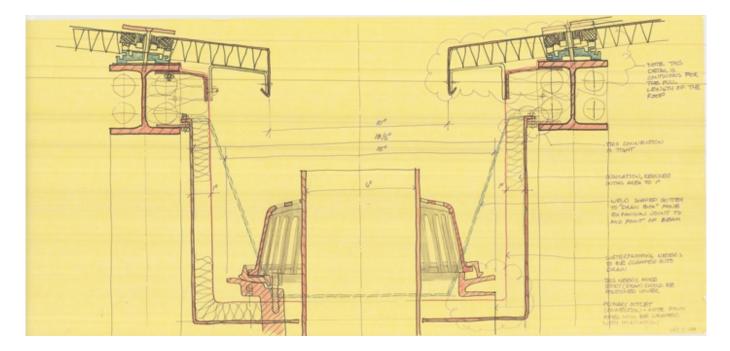

Now hysa. ۱ 3' f" ÷

| Title          | (Whitney Museum roof detail) |
|----------------|------------------------------|
| Scale          | -                            |
| Size           | A3                           |
| Date           | 2011/03                      |
| Drawing number | -                            |
| Drawing code   | WH3-rp_187                   |
| Author         | Renzo Piano                  |
| Copyright      | Renzo Piano                  |