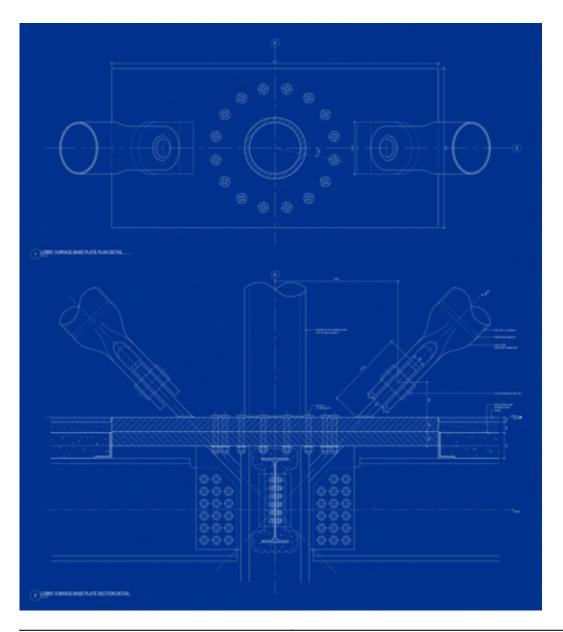

| Title          | Lobby - X Brace base plate Plan and Section |
|----------------|---------------------------------------------|
| Scale          | 3"=1'-0"                                    |
| Date           | 2013/02/23                                  |
| Drawing number | -                                           |
| Drawing code   |                                             |

WH3\_DW\_163

Renzo Piano Building Workshop

Copyright

Renzo Piano Building Workshop

| Title          | Cable wall fitting details    |
|----------------|-------------------------------|
| Scale          | 3"=1'-0"                      |
| Date           | 2015/05/01                    |
| Drawing number | A-399.4                       |
| Drawing code   | WH3_DW_094                    |
| Author         | Renzo Piano Building Workshop |
| Copyright      | Renzo Piano Building Workshop |