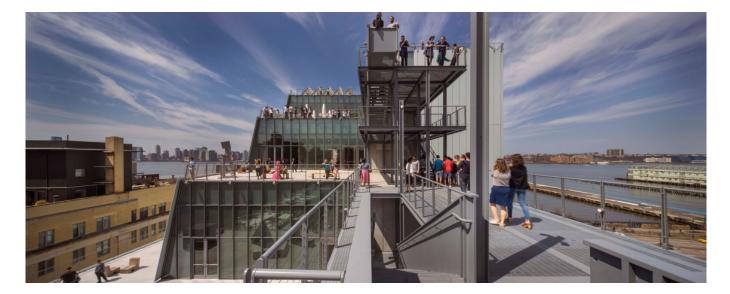

| Subject    | View of the external stairs from one of the terraces |
|------------|------------------------------------------------------|
| Date       | 2015/04/20                                           |
| Image Code | Wh3_1050                                             |
| Author     | Lehoux, Nic                                          |
| Copyright  | RPBW - Renzo Piano Building Workshop Architects      |

| Subject    | North elevation detail of the glass façade and of the external stairs |
|------------|-----------------------------------------------------------------------|
| Date       | 2015/04/20                                                            |
| Image Code | Wh3_1068                                                              |
| Author     | Lehoux, Nic                                                           |
| Copyright  | RPBW - Renzo Piano Building Workshop Architects                       |