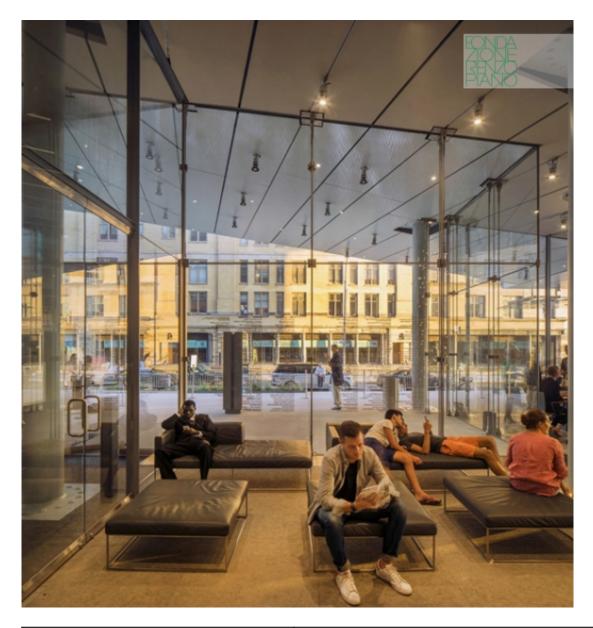

| Subject    | View of the lobby                               |
|------------|-------------------------------------------------|
| Date       | 2015/07                                         |
| Image Code | Wh3_1201                                        |
| Author     | Lehoux, Nic                                     |
| Copyright  | RPBW - Renzo Piano Building Workshop Architects |