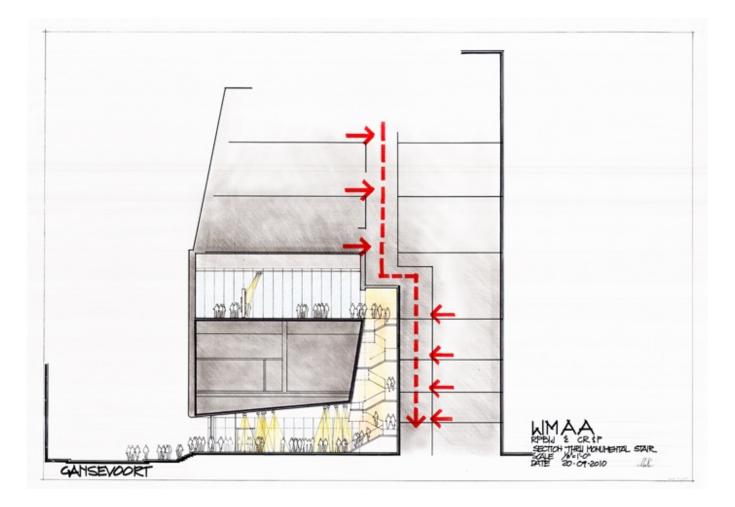

| Title          | Section through monumental stairs          |
|----------------|--------------------------------------------|
| Scale          | 1/8"=1'-0"                                 |
| Size           | 88 x 62,5 cm                               |
| Date           | 2010/09/20                                 |
| Drawing number | -                                          |
| Drawing code   | WH3_E_055                                  |
| Author         | Mark Carroll/Renzo Piano Building Workshop |
| Copyright      | Renzo Piano Building Workshop              |