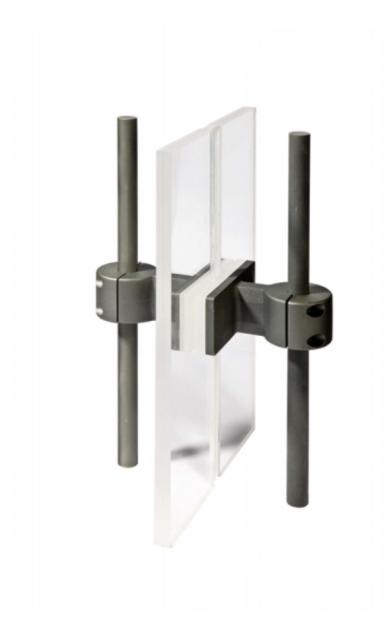

| Title        | Cable wall fitting detail |
|--------------|---------------------------|
| Date         | 2011/10                   |
| Model Code   | WH3_MD_049                |
| Scale        | 1'-0''=1'-0''             |
| Model Author | RPBW                      |