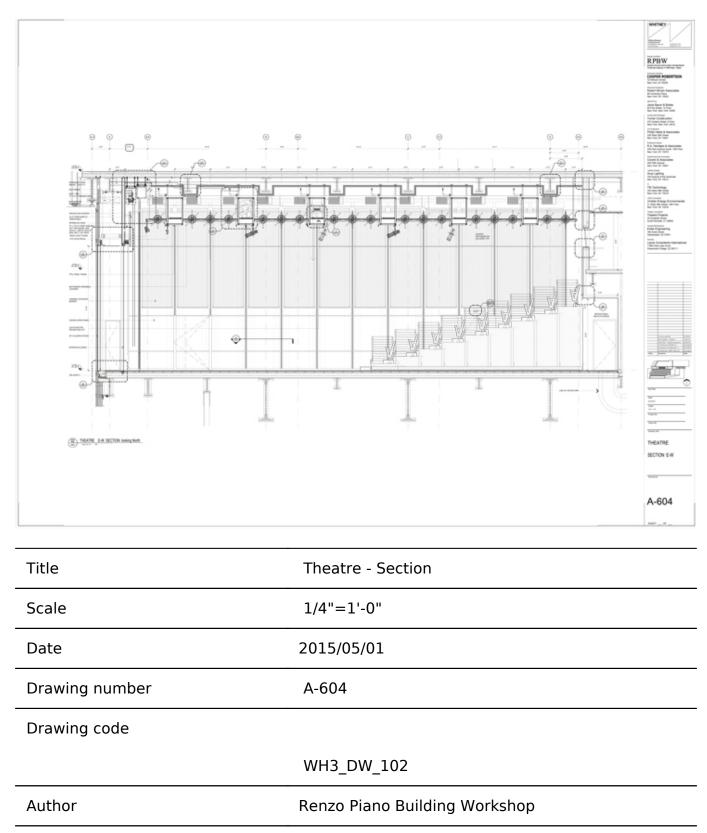

Copyright

| Title          | Theatre - Interior Elevation  |
|----------------|-------------------------------|
| Scale          | 1/4"=1'-0"                    |
| Date           | 2015/05/01                    |
| Drawing number | A-605                         |
| Drawing code   |                               |
|                | WH3_DW_103                    |
| Author         | Renzo Piano Building Workshop |
| Copyright      | Renzo Piano Building Workshop |