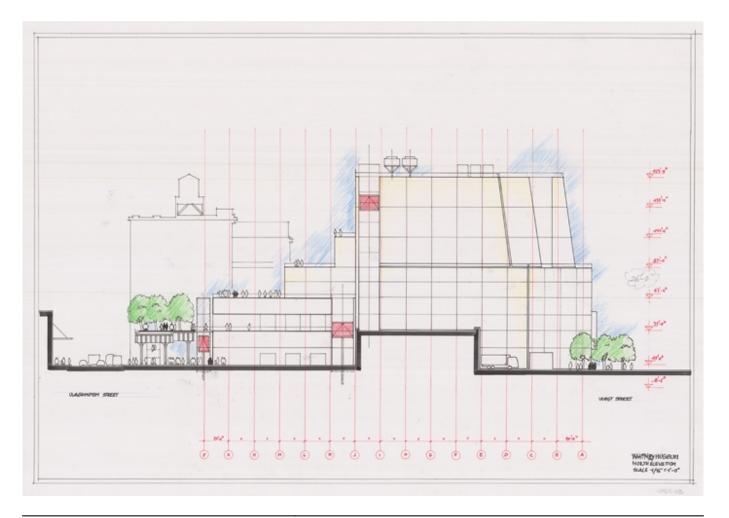

| Title          | North elevation               |
|----------------|-------------------------------|
| Scale          | 1/16"=1'-0"                   |
| Size           | 88,8 x 61,5 cm                |
| Date           | (2010/02)                     |
| Drawing number | -                             |
| Drawing code   | WH3_E_033                     |
| Author         | Renzo Piano Building Workshop |
| Copyright      | Renzo Piano Building Workshop |