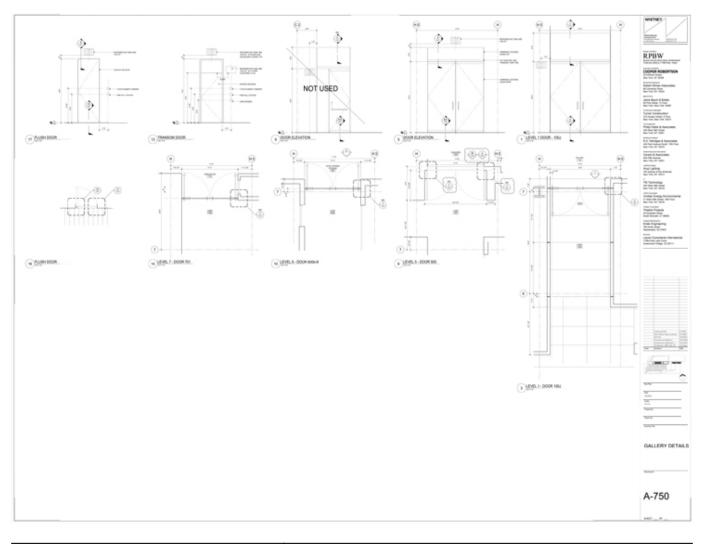

| Title          | Gallery - Details             |
|----------------|-------------------------------|
| Scale          | 1/2"=1'-0"                    |
| Date           | 2015/05/01                    |
| Drawing number | A-750                         |
| Drawing code   |                               |
|                | WH3_DW_109                    |
| Author         | Renzo Piano Building Workshop |
| Copyright      | Renzo Piano Building Workshop |