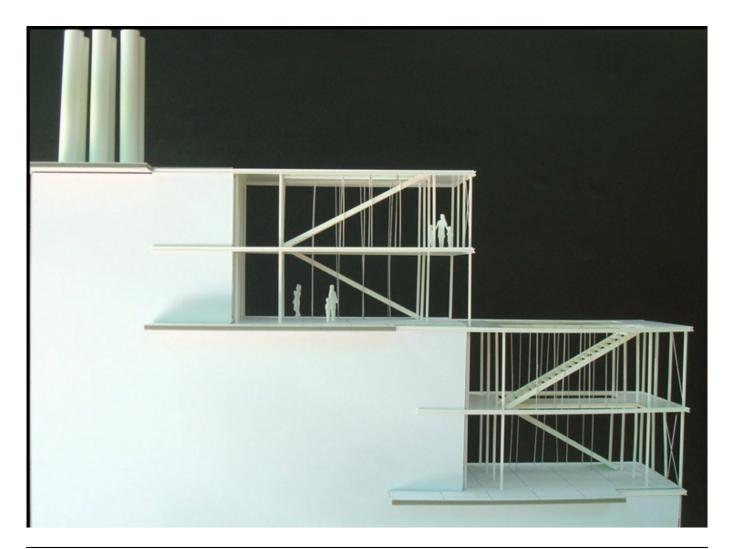

| Title        | Exterior stair model |
|--------------|----------------------|
| Date         | 2011/09/20           |
| Model Code   | WH3_MD_067           |
| Scale        | 1/4''=1'-0''         |
| Model Author | RPBW                 |