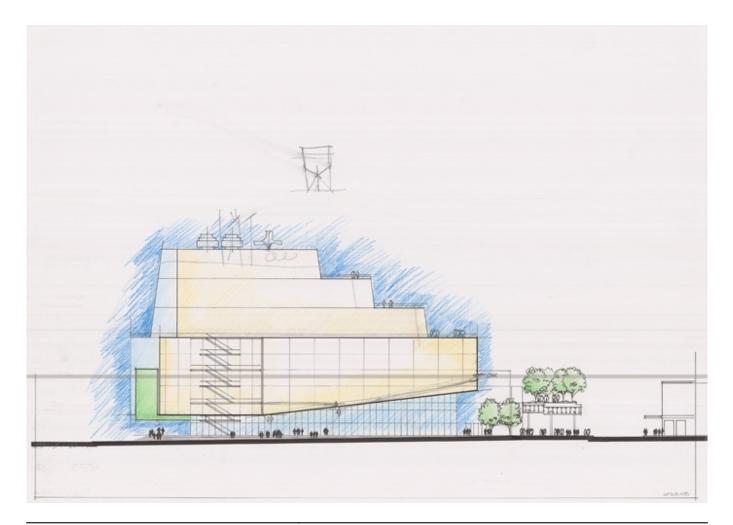

| Title          | Section west - east 2-2                     |
|----------------|---------------------------------------------|
| Scale          | 1/16"=1'-0"                                 |
| Size           | 88 x 61,5 cm                                |
| Date           | 2010/02/05                                  |
| Drawing number | -                                           |
| Drawing code   | WH3_E_017                                   |
| Author         | Shunji Ishida/Renzo Piano Building Workshop |
| Copyright      | Renzo Piano Building Workshop               |

| Title          | Section west - east 2-2                     |
|----------------|---------------------------------------------|
| Scale          | 1/16"=1'-0"                                 |
| Size           | 88 x 61,5 cm                                |
| Date           | 2010/02/16                                  |
| Drawing number | -                                           |
| Drawing code   | WH3_E_018                                   |
| Author         | Shunji Ishida/Renzo Piano Building Workshop |
| Copyright      | Renzo Piano Building Workshop               |