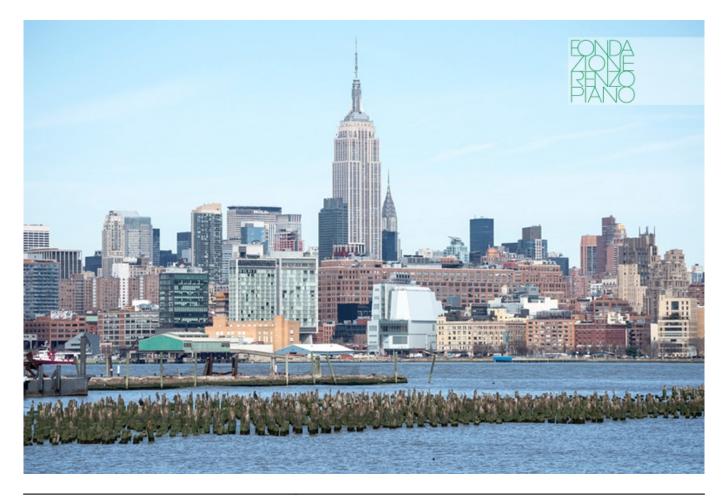

| Subject    | New York skyline with south-west view of the<br>Whitney Museum from the Hudson River |
|------------|--------------------------------------------------------------------------------------|
| Date       | 2014/05                                                                              |
| Image Code | Wh3864                                                                               |
| Author     | Schenck, Timothy                                                                     |
| Copyright  | Schenck, Timothy                                                                     |