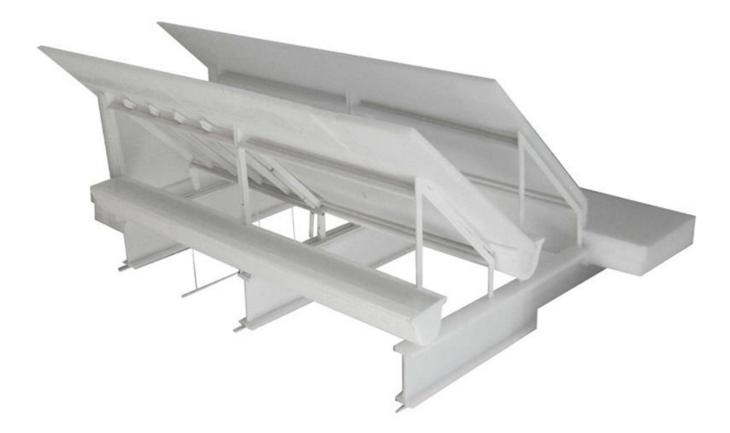

| Title        | Top gallery roof study |
|--------------|------------------------|
| Date         | 2011                   |
| Model Code   | WH3_MD_040             |
| Scale        | N/A                    |
| Model Author | RPBW                   |