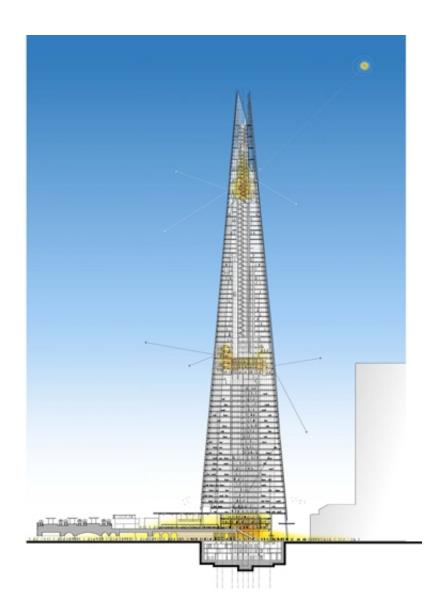

### **The Shard - London Bridge Tower**

The London Bridge Tower is a building that grows in height, in which different functions coexist: private apartments, public floors, shops, restaurants, offices and a hotel. It's a vertical city where 8.000 people work and live. The building resembles an elongated pyramid that stands out against the sky and vanishes through the clouds. Eight sloping glass facades, the "shards" define the shape and visual quality of the tower, fragmenting the scale of the building and reflecting the light in unpredictable ways.

| Title          | Shard general section |
|----------------|-----------------------|
| Scale          | NTS                   |
| Size           | A3                    |
| Date           | -                     |
| Drawing number | -                     |
| Drawing code   | LBT_DW_001            |