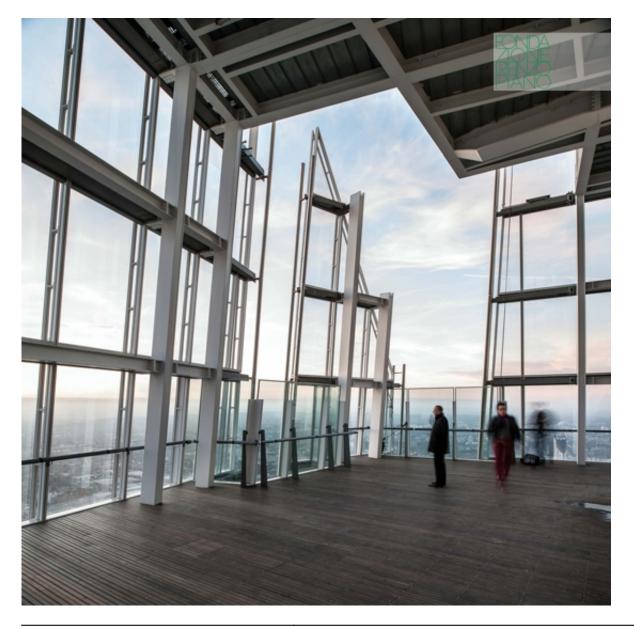

| Subject    | The Observatory - An apon air panoramic platform at 72 Level |
|------------|--------------------------------------------------------------|
| Date       | 2013-01-01                                                   |
| Image code | Lbq_1363                                                     |
| Author     | Meredith, Andrew                                             |
| Copyright  | RPBW - Renzo Piano Building Workshop Architects              |