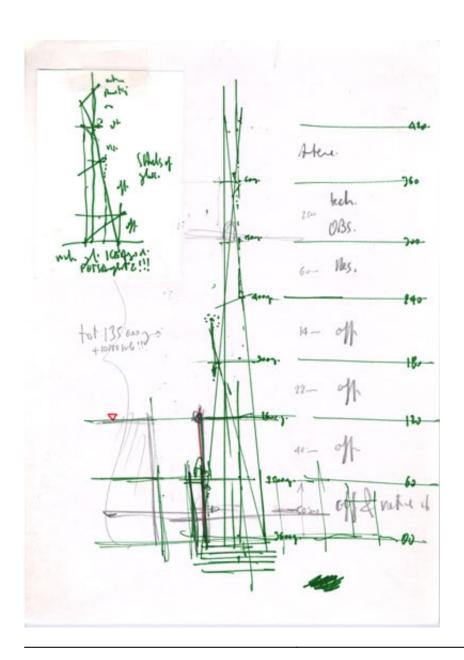

| Author    | Renzo Piano |
|-----------|-------------|
| Copyright | Renzo Piano |

| Title          | Section East -West, looking North                |
|----------------|--------------------------------------------------|
| Scale          | N/A                                              |
| Size           | 91 x 200 cm cm                                   |
| Date           | 2006/11/22                                       |
| Drawing number | -                                                |
| Drawing code   | LBT_E_004                                        |
| Author         | Renzo Piano Building Workshop/ Joost Moolhuijzen |
| Copyright      | Renzo Piano Building Workshop                    |

| Title          | Shard general section |
|----------------|-----------------------|
| Scale          | NTS                   |
| Size           | A3                    |
| Date           | -                     |
| Drawing number | -                     |
| Drawing code   | LBT_DW_001            |