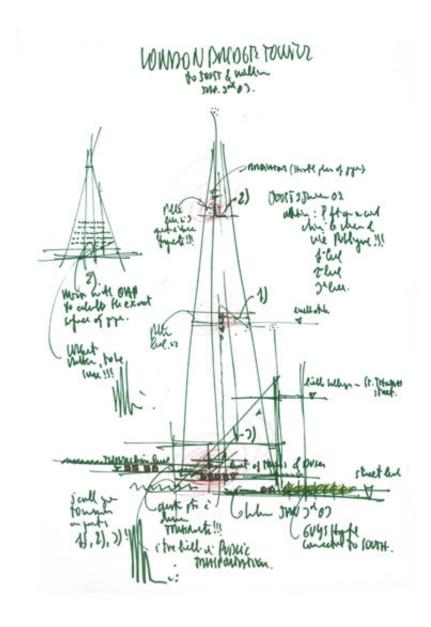

| Author    | Renzo Piano |
|-----------|-------------|
| Copyright | Renzo Piano |

| Title          | London Bridge Tower to Joost & William |
|----------------|----------------------------------------|
| Scale          | -<br>-                                 |
| Size           | A4                                     |
| Date           | 2003/01/03                             |
| Drawing number | -                                      |
| Drawing code   | lbt-rp_084                             |
|                |                                        |