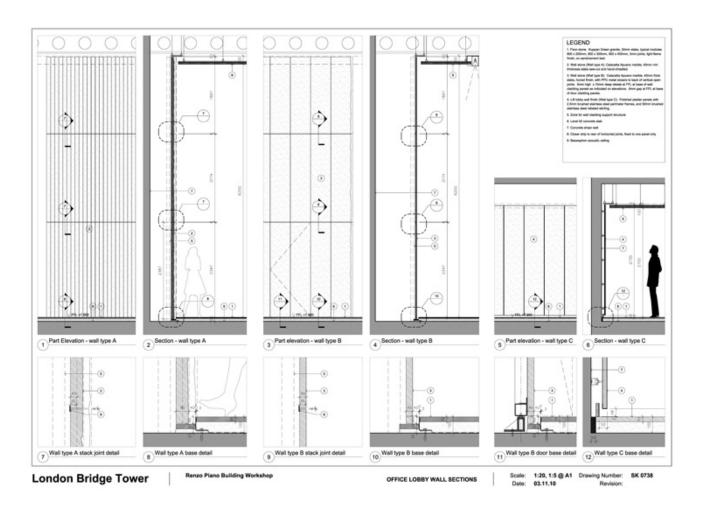

| Title          | Office lobby wall sections    |
|----------------|-------------------------------|
| Scale          | 1:20                          |
| Size           | A1                            |
| Date           | 2010/11/03                    |
| Drawing number | SK 738                        |
| Drawing code   | LBT_DW_013                    |
| Author         | Renzo Piano Building Workshop |
| Copyright      | Renzo Piano Building Workshop |