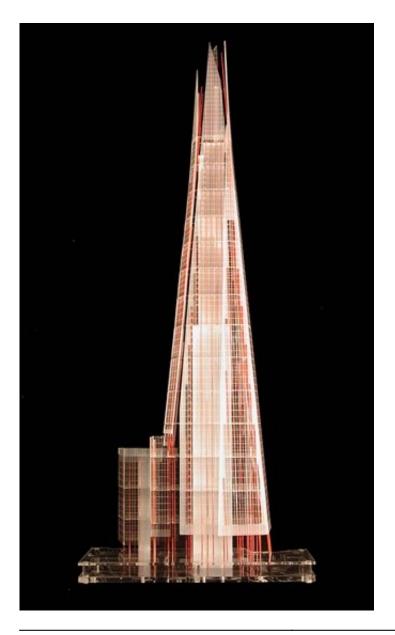

| Title        | Plexiglass Model                                |
|--------------|-------------------------------------------------|
| Date         | 2006-10-10                                      |
| Model Code   | LBT_MD_023_F3                                   |
| Scale        | 1:300                                           |
| Model Author | RPBW - Renzo Piano Building Workshop Architects |