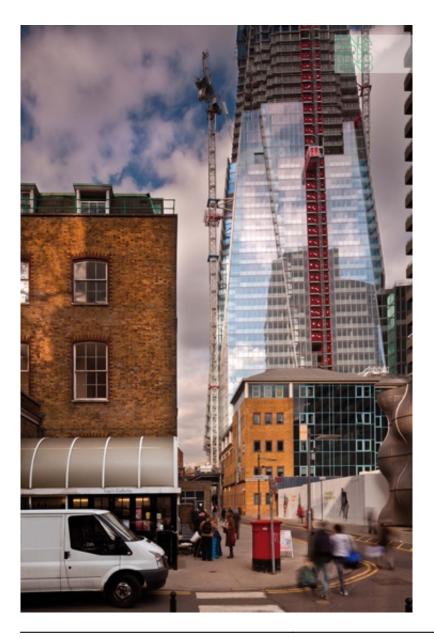

| Subject    | The Shard under construction above the station  |
|------------|-------------------------------------------------|
| Date       | N/A                                             |
| Image code | Lbq_480                                         |
| Author     | Lehoux, Nic                                     |
| Copyright  | RPBW - Renzo Piano Building Workshop Architects |

| Subject    | The Shard under construction above the station  |
|------------|-------------------------------------------------|
| Date       | N/A                                             |
| Image code | Lbq480                                          |
| Author     | Lehoux, Nic                                     |
| Copyright  | RPBW - Renzo Piano Building Workshop Architects |