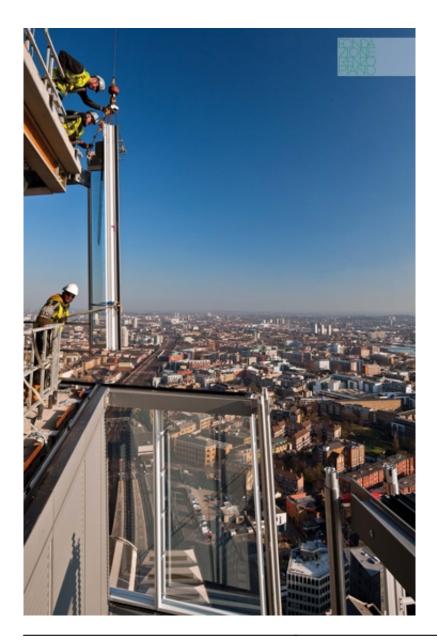

| Subject    | City view from the building under construction  |
|------------|-------------------------------------------------|
| Date       | N/A                                             |
| Image code | Lbq_500                                         |
| Author     | Lehoux, Nic                                     |
| Copyright  | RPBW - Renzo Piano Building Workshop Architects |