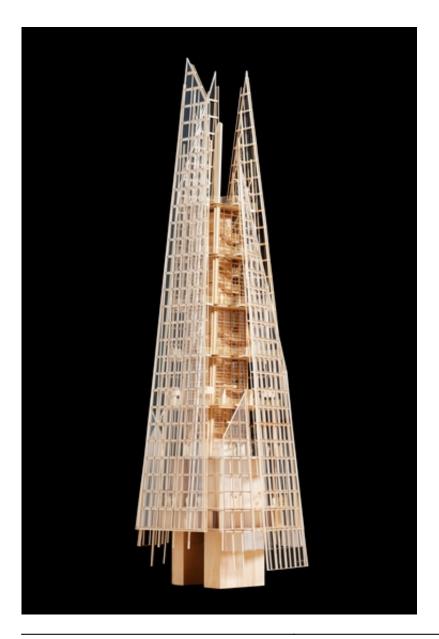

| Title        | Wooden Study Model                              |
|--------------|-------------------------------------------------|
| Date         | 2007-01-01                                      |
| Model Code   | LBT_MD_046_T                                    |
| Scale        | 1:1000                                          |
| Model Author | RPBW - Renzo Piano Building Workshop Architects |

| Title        | "Radiator" Study Model                          |
|--------------|-------------------------------------------------|
| Date         | 2006-01-01                                      |
| Model Code   | LBT_MD_016_T                                    |
| Scale        | 1:100                                           |
| Model Author | RPBW - Renzo Piano Building Workshop Architects |