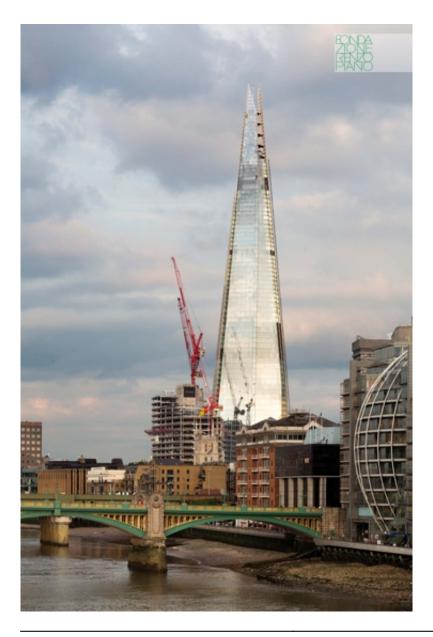

### **The Shard - London Bridge Tower**

The London Bridge Tower is a building that grows in height, in which different functions coexist: private apartments, public floors, shops, restaurants, offices and a hotel. It's a vertical city where 8.000 people work and live. The building resembles an elongated pyramid that stands out against the sky and vanishes through the clouds. Eight sloping glass facades, the "shards" define the shape and visual quality of the tower, fragmenting the scale of the building and reflecting the light in unpredictable ways.