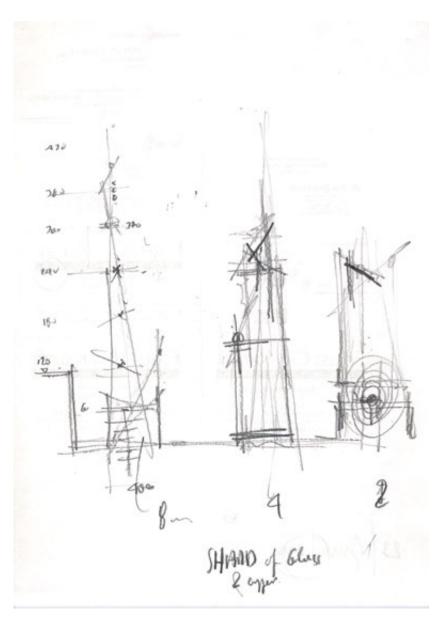

| Author    | Renzo Piano |
|-----------|-------------|
| Copyright | Renzo Piano |

| Title          | Shard of glass & copper |
|----------------|-------------------------|
| Scale          | -                       |
| Size           | A4                      |
| Date           | 2000/06/01 assigned     |
| Drawing number | -                       |
| Drawing code   | lbt-rp_009              |
|                |                         |