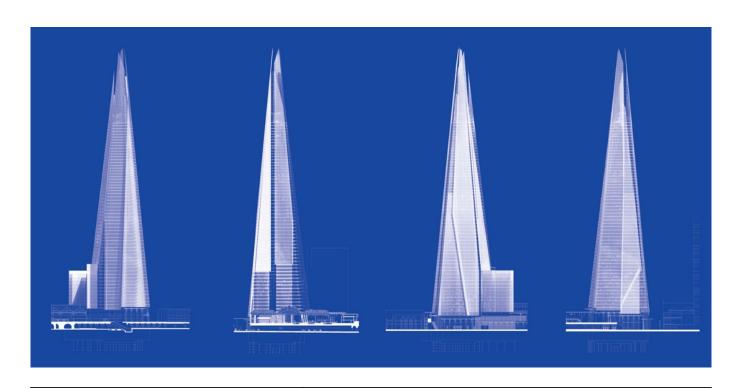

| Title        | Massing Study Model                             |
|--------------|-------------------------------------------------|
| Date         | 2001-03-01                                      |
| Model Code   | LBT_MD_042_F                                    |
| Scale        | 1:2000                                          |
| Model Author | RPBW - Renzo Piano Building Workshop Architects |

| Title        | Wooden Study Model                              |
|--------------|-------------------------------------------------|
| Date         | 2007-01-01                                      |
| Model Code   | LBT_MD_046_T                                    |
| Scale        | 1:1000                                          |
| Model Author | RPBW - Renzo Piano Building Workshop Architects |

| Title        | Plexiglass Model                                |
|--------------|-------------------------------------------------|
| Date         | 2006-10-10                                      |
| Model Code   | LBT_MD_023_F3                                   |
| Scale        | 1:300                                           |
| Model Author | RPBW - Renzo Piano Building Workshop Architects |