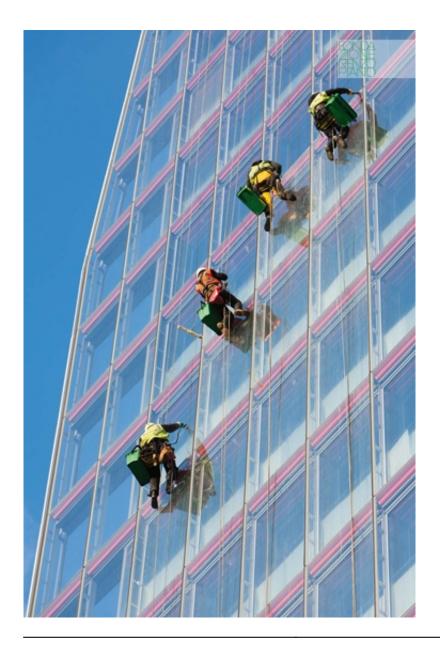

| Subject    | Facade detail - A team of climbers was employed at the site. The parts were assembled 300 meters above the ground, with gusts of wind reachibg 80 km/h |
|------------|--------------------------------------------------------------------------------------------------------------------------------------------------------|
| Date       | 2010-11-01                                                                                                                                             |
| Image code | Lbq_587                                                                                                                                                |
| Author     | Telford, Rob                                                                                                                                           |
| Copyright  | Telford, Rob                                                                                                                                           |