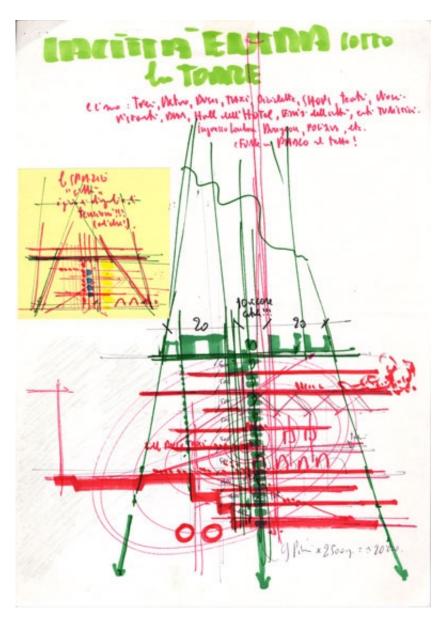

| Title          | La città entra sotto la torre |
|----------------|-------------------------------|
|                |                               |
| Scale          | N/A                           |
| Size           | A4                            |
| Date           | 2003/02/01                    |
| Drawing number | -                             |
|                |                               |