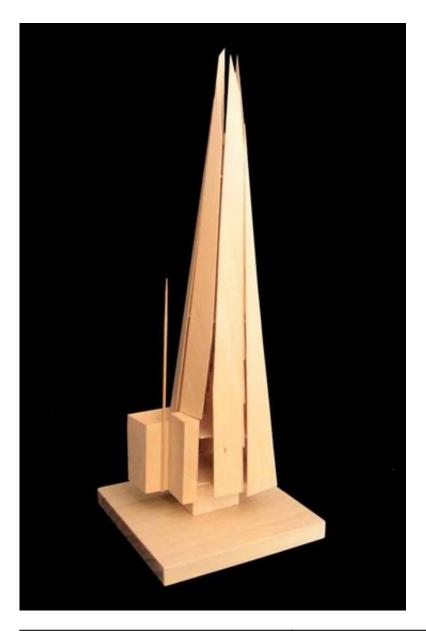

| Title        | Wooden Study Model                              |
|--------------|-------------------------------------------------|
| Date         | 2007-01-01                                      |
| Model Code   | LBT_MD_046_T                                    |
| Scale        | 1:1000                                          |
| Model Author | RPBW - Renzo Piano Building Workshop Architects |