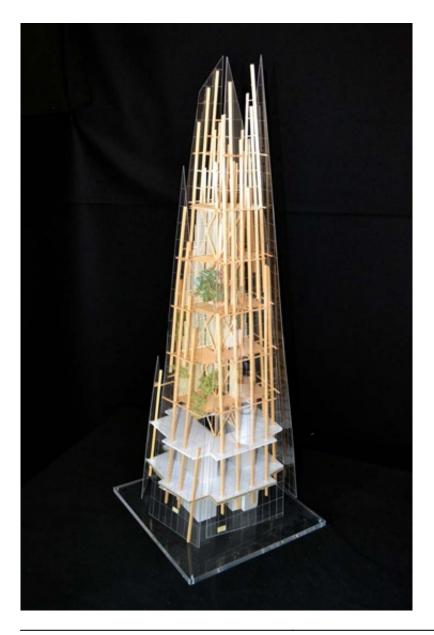

| Title        | Plexiglass Model                                |
|--------------|-------------------------------------------------|
| Date         | 2006-10-10                                      |
| Model Code   | LBT_MD_023_F3                                   |
| Scale        | 1:300                                           |
| Model Author | RPBW - Renzo Piano Building Workshop Architects |

| Title        | Wintergarden - Presentation Model               |
|--------------|-------------------------------------------------|
| Date         | 2008-04-30                                      |
| Model Code   | LBT_MD_097_T1                                   |
| Scale        | N/A                                             |
| Model Author | RPBW - Renzo Piano Building Workshop Architects |