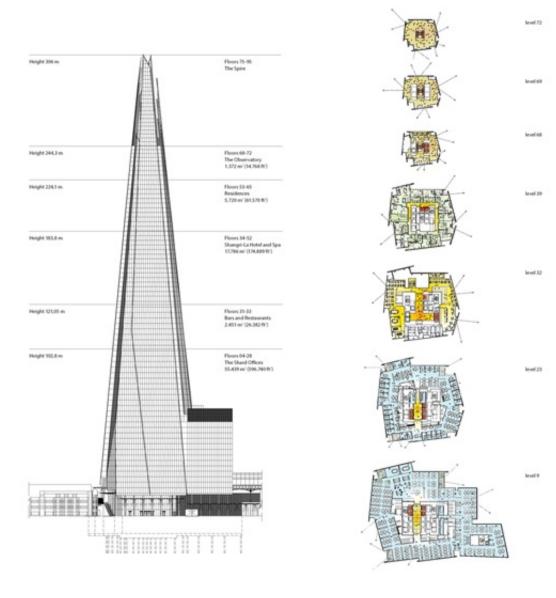

### **The Shard - London Bridge Tower**

The London Bridge Tower is a building that grows in height, in which different functions coexist: private apartments, public floors, shops, restaurants, offices and a hotel. It's a vertical city where 8.000 people work and live. The building resembles an elongated pyramid that stands out against the sky and vanishes through the clouds. Eight sloping glass facades, the "shards" define the shape and visual quality of the tower, fragmenting the scale of the building and reflecting the light in unpredictable ways.

### **Dati Progetto**

| Design       | 2000-2008  |
|--------------|------------|
| Construction | 2009-2012  |
| Site area    | 126.712 m2 |
| Height       | 309.6 m    |
| Floors       | 87         |

| Author    | Renzo Piano Building Workshop |
|-----------|-------------------------------|
| Copyright | Renzo Piano Building Workshop |

| Title          | Plan level 9                  |
|----------------|-------------------------------|
| Scale          | 1:100                         |
| Size           | A0                            |
| Date           | 2012/06/29                    |
| Drawing number | -                             |
| Drawing code   | LBT_DW_003                    |
| Author         | Renzo Piano Building Workshop |
| Copyright      | Renzo Piano Building Workshop |

| Title          | Plan level 23                 |
|----------------|-------------------------------|
| Scale          | 1:100                         |
| Size           | A0                            |
| Date           | 2012/06/29                    |
| Drawing number | -                             |
| Drawing code   | LBT_DW_004                    |
| Author         | Renzo Piano Building Workshop |
| Copyright      | Renzo Piano Building Workshop |
|                |                               |

| Title          | Plan level 32                 |
|----------------|-------------------------------|
| Scale          | 1:100                         |
| Size           | A0                            |
| Date           | 2012/06/29                    |
| Drawing number | -                             |
| Drawing code   | LBT_DW_005                    |
| Author         | Renzo Piano Building Workshop |
| Copyright      | Renzo Piano Building Workshop |

|                | :                             |
|----------------|-------------------------------|
| Title          | Plan level 39                 |
| Scale          | 1:100                         |
| Size           | A0                            |
| Date           | 2012/06/29                    |
| Drawing number | -                             |
| Drawing code   | LBT_DW_006                    |
| Author         | Renzo Piano Building Workshop |
| Copyright      | Renzo Piano Building Workshop |
|                | -                             |

| Title          | Plan level 68                 |
|----------------|-------------------------------|
| Scale          | 1:100                         |
| Size           | A0                            |
| Date           | 2012/06/29                    |
| Drawing number | -<br>-                        |
| Drawing code   | LBT_DW_007                    |
| Author         | Renzo Piano Building Workshop |
| Copyright      | Renzo Piano Building Workshop |
|                | -                             |

| Title          | Plan level 69                 |
|----------------|-------------------------------|
| Scale          | 1:100                         |
| Size           | A0                            |
| Date           | 2012/06/29                    |
| Drawing number | -                             |
| Drawing code   | LBT_DW_008                    |
| Author         | Renzo Piano Building Workshop |
| Copyright      | Renzo Piano Building Workshop |
|                |                               |

| Plan level 72                 |
|-------------------------------|
| 1:100                         |
| A0                            |
| 2012/06/29                    |
| -                             |
| LBT_DW_009                    |
| Renzo Piano Building Workshop |
| Renzo Piano Building Workshop |
|                               |