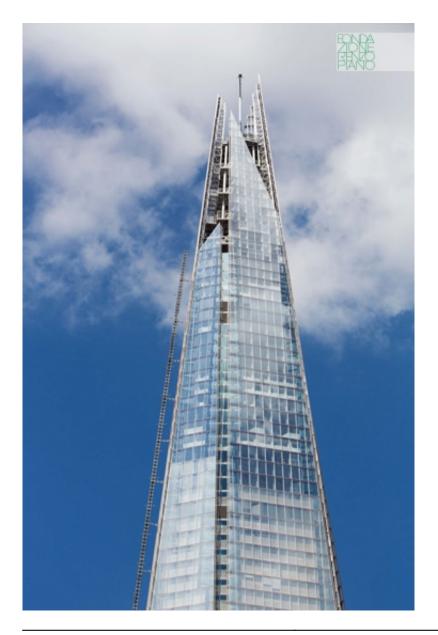

| Subject    | The top of the tower |
|------------|----------------------|
| Date       | 2012-06-01           |
| Image code | Lbq870               |
| Author     | Denancé, Michel      |
| Copyright  | Denancé, Michel      |