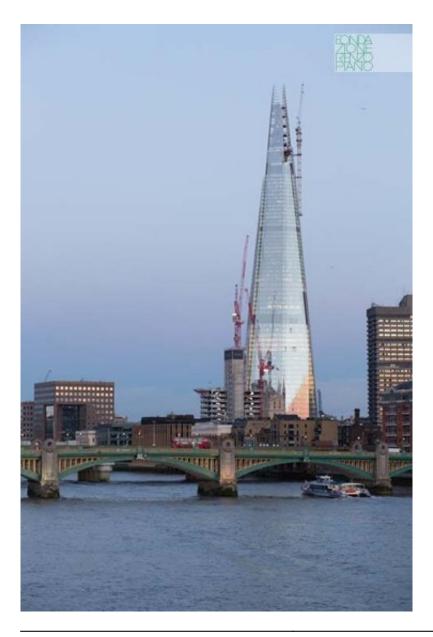

### **The Shard - London Bridge Tower**

The London Bridge Tower is a building that grows in height, in which different functions coexist: private apartments, public floors, shops, restaurants, offices and a hotel. It's a vertical city where 8.000 people work and live. The building resembles an elongated pyramid that stands out against the sky and vanishes through the clouds. Eight sloping glass facades, the "shards" define the shape and visual quality of the tower, fragmenting the scale of the building and reflecting the light in unpredictable ways.

| Subject    | Evening view from the Millenium Bridge          |
|------------|-------------------------------------------------|
| Date       | N/A                                             |
| Image code | Lbq516                                          |
| Author     | Marshall, Ben                                   |
| Copyright  | RPBW - Renzo Piano Building Workshop Architects |