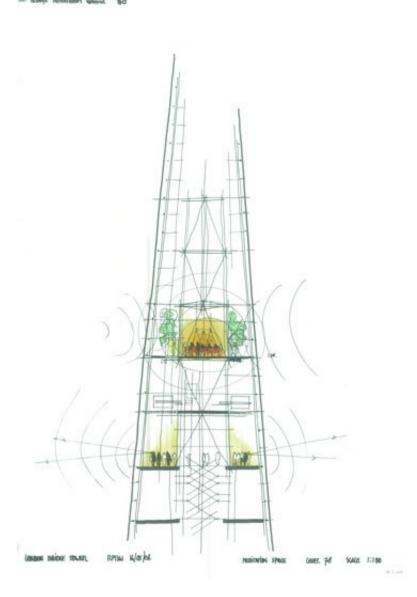

| Author    | Renzo Piano Building Workshop |
|-----------|-------------------------------|
| Copyright | Renzo Piano Building Workshop |

| Title          | Meditation place-level 78 |
|----------------|---------------------------|
| Scale          | 1:100                     |
| Size           | A2                        |
| Date           | 2008/05/14                |
| Drawing number | -                         |
| Drawing code   | LBT_E_009                 |