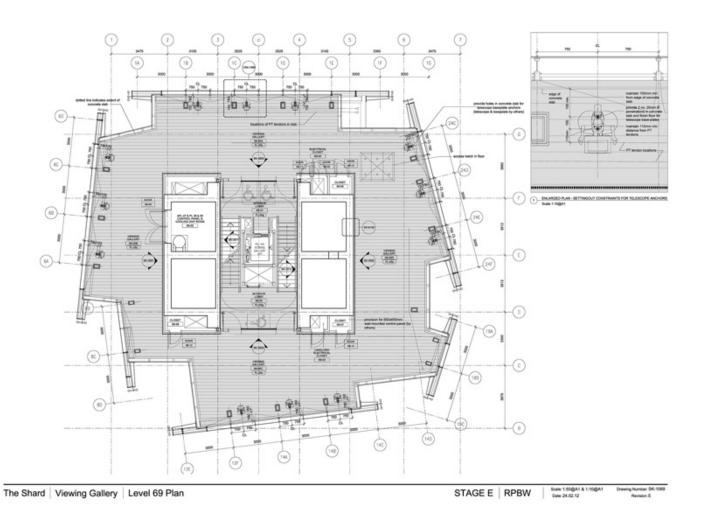

| Author    | Renzo Piano Building Workshop |
|-----------|-------------------------------|
| Copyright | Renzo Piano Building Workshop |

| Title          | Viewing Gallery - Level 69 Plan |
|----------------|---------------------------------|
| Scale          | 1:50                            |
| Size           | A1                              |
| Date           | 2012/02/24                      |
| Drawing number | SK-1069                         |
| Drawing code   | LBT_DW_014                      |
| Author         | Renzo Piano Building Workshop   |
| Copyright      | Renzo Piano Building Workshop   |
|                |                                 |