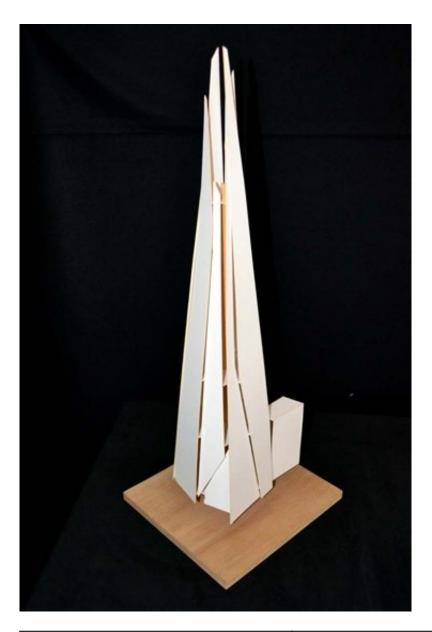

| Title        | "Radiator" Study Model                          |
|--------------|-------------------------------------------------|
| Date         | 2006-01-01                                      |
| Model Code   | LBT_MD_016_T                                    |
| Scale        | 1:100                                           |
| Model Author | RPBW - Renzo Piano Building Workshop Architects |