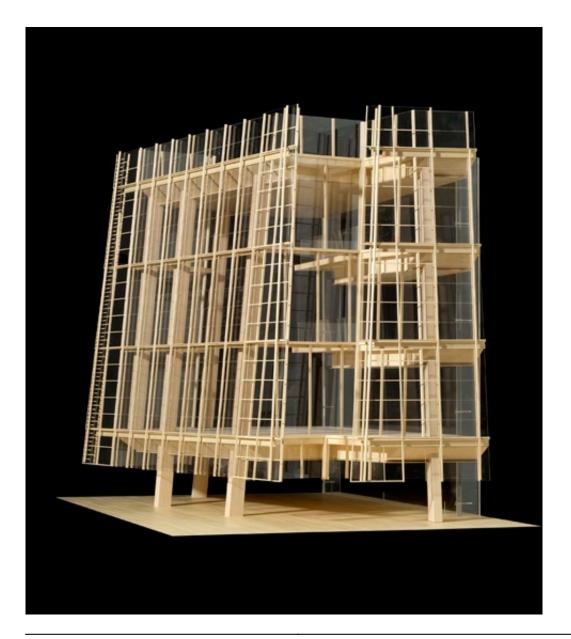

| Title        | Wooden Study Model                              |
|--------------|-------------------------------------------------|
| Date         | 2007-01-01                                      |
| Model Code   | LBT_MD_046_T                                    |
| Scale        | 1:1000                                          |
| Model Author | RPBW - Renzo Piano Building Workshop Architects |

| Title        | Plexiglass Model                                |
|--------------|-------------------------------------------------|
| Date         | 2006-10-10                                      |
| Model Code   | LBT_MD_023_F3                                   |
| Scale        | 1:300                                           |
| Model Author | RPBW - Renzo Piano Building Workshop Architects |