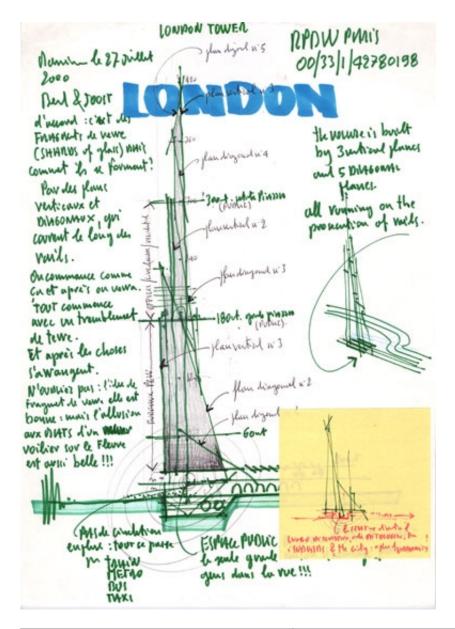

| Author    | Renzo Piano |
|-----------|-------------|
| Copyright | Renzo Piano |

| Title          | London     |
|----------------|------------|
| Scale          | -          |
| Size           | A4         |
| Date           | 2000/07/27 |
| Drawing number | -          |
| Drawing code   | lbt-rp_022 |