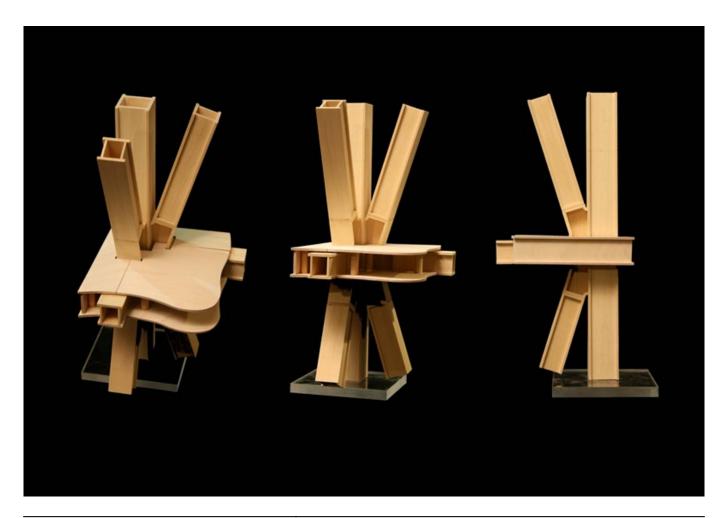

| Title        | "Radiator" Study Model                          |
|--------------|-------------------------------------------------|
| Date         | 2006-01-01                                      |
| Model Code   | LBT_MD_016_T                                    |
| Scale        | 1:100                                           |
| Model Author | RPBW - Renzo Piano Building Workshop Architects |

| Title        | Radiator - The Shard's spire                    |
|--------------|-------------------------------------------------|
| Date         | 2011-08-01                                      |
| Model Code   | LBT_MD_062_T1                                   |
| Scale        | 1:50                                            |
| Model Author | RPBW - Renzo Piano Building Workshop Architects |

| Title        | Radiator - Detail Study                         |
|--------------|-------------------------------------------------|
| Date         | 2007-01-01                                      |
| Model Code   | LBT_MD_012_T1                                   |
| Scale        | 1:10                                            |
| Model Author | RPBW - Renzo Piano Building Workshop Architects |