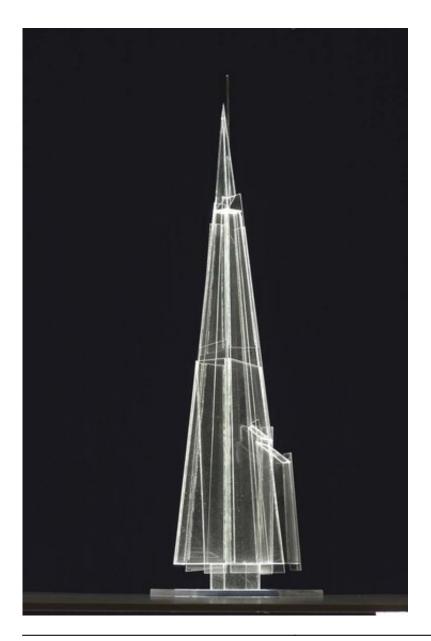

| Title        | Plexiglass Model                                |
|--------------|-------------------------------------------------|
| Date         | 2006-10-10                                      |
| Model Code   | LBT_MD_023_F3                                   |
| Scale        | 1:300                                           |
| Model Author | RPBW - Renzo Piano Building Workshop Architects |