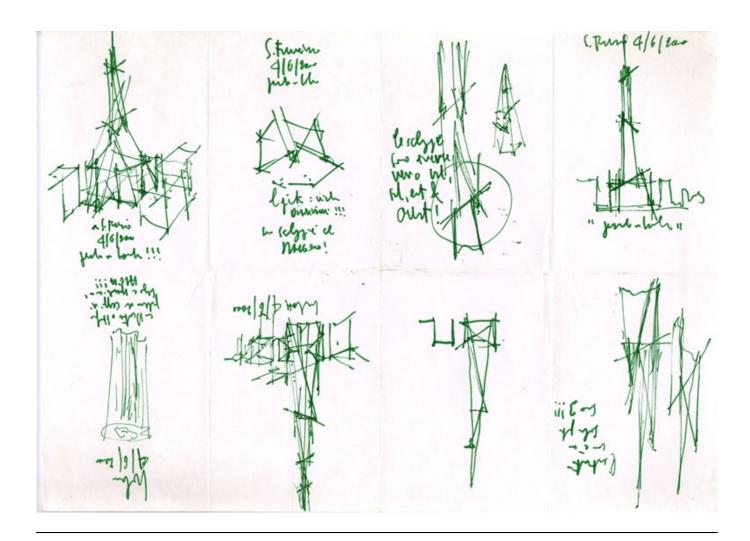

# Disegni

| Title          | -                                                |
|----------------|--------------------------------------------------|
| Scale          | N/A                                              |
| Date           | -<br>-                                           |
| Drawing number | -                                                |
| Drawing code   | lbq_416                                          |
| Author         | Renzo Piano Building Workshop/ Joost Moolhuijzen |
| Copyright      | Renzo Piano Building Workshop                    |