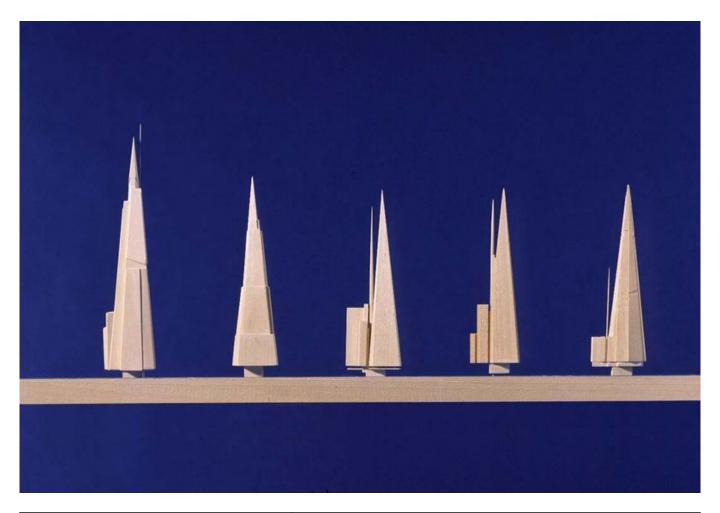

| Title        | Wooden Study Model                              |
|--------------|-------------------------------------------------|
| Date         | 2007-01-01                                      |
| Model Code   | LBT_MD_046_T                                    |
| Scale        | 1:1000                                          |
| Model Author | RPBW - Renzo Piano Building Workshop Architects |