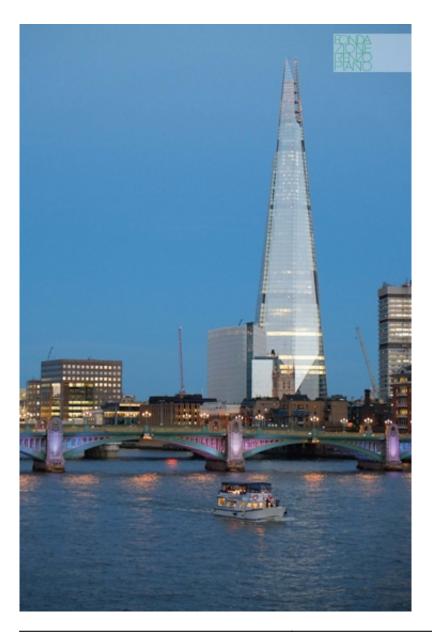

| Subject    | Evening view from the Millenium Bridge          |
|------------|-------------------------------------------------|
| Date       | N/A                                             |
| Image code | Lbq516                                          |
| Author     | Marshall, Ben                                   |
| Copyright  | RPBW - Renzo Piano Building Workshop Architects |

| Subject    | Evening view from the Millenium Bridge |
|------------|----------------------------------------|
| Date       | N/A                                    |
| Image code | Lbq_564                                |
| Author     | Marshall, Ben                          |
| Copyright  | Marshall, Ben                          |