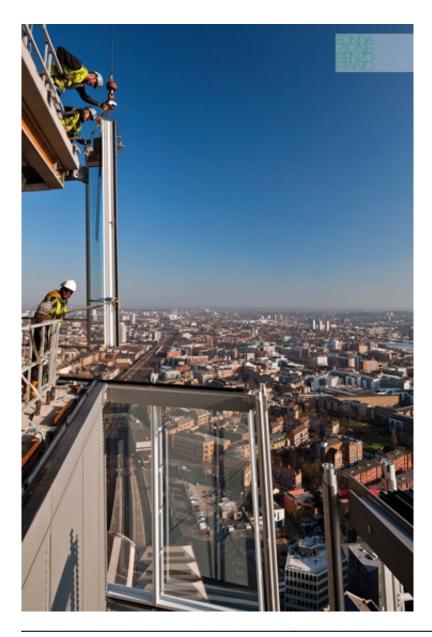

| Subject    | Facade detail - A team of climbers was employed at the site. The parts were assembled 300 meters above the ground, with gusts of wind reachibg 80 km/h |
|------------|--------------------------------------------------------------------------------------------------------------------------------------------------------|
| Date       | 2010-11-01                                                                                                                                             |
| Image code | Lbq_587                                                                                                                                                |
| Author     | Telford, Rob                                                                                                                                           |
| Copyright  | Telford, Rob                                                                                                                                           |