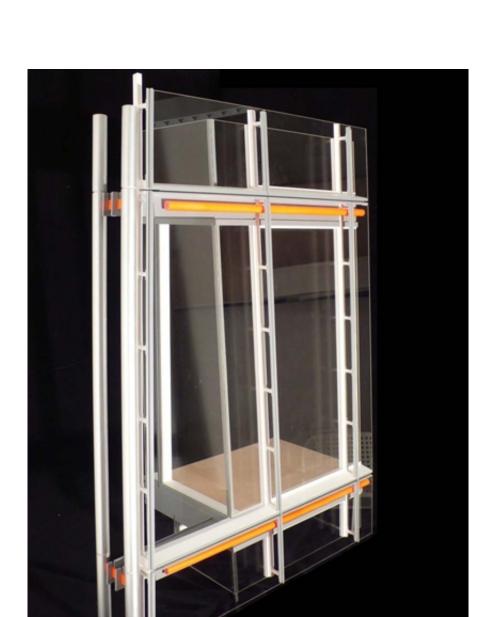

| Title        | Office Lobby Model                              |
|--------------|-------------------------------------------------|
| Date         | 2008-04-30                                      |
| Model Code   | LBT_MD_098_T3                                   |
| Scale        | N/A                                             |
| Model Author | RPBW - Renzo Piano Building Workshop Architects |

| Title        | Wing Wall Model                                 |
|--------------|-------------------------------------------------|
| Date         | 2008-01-01                                      |
| Model Code   | LBT_MD_058_T2                                   |
| Scale        | 1:5                                             |
| Model Author | RPBW - Renzo Piano Building Workshop Architects |