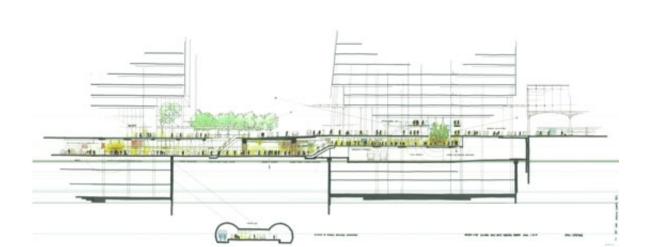

| Author    | Renzo Piano |
|-----------|-------------|
| Copyright | Renzo Piano |

| Title          | Section East -West, looking North                |
|----------------|--------------------------------------------------|
| Scale          | N/A                                              |
| Size           | 91 x 200 cm cm                                   |
| Date           | 2006/11/22                                       |
| Drawing number | -                                                |
| Drawing code   | LBT_E_004                                        |
| Author         | Renzo Piano Building Workshop/ Joost Moolhuijzen |
| Copyright      | Renzo Piano Building Workshop                    |