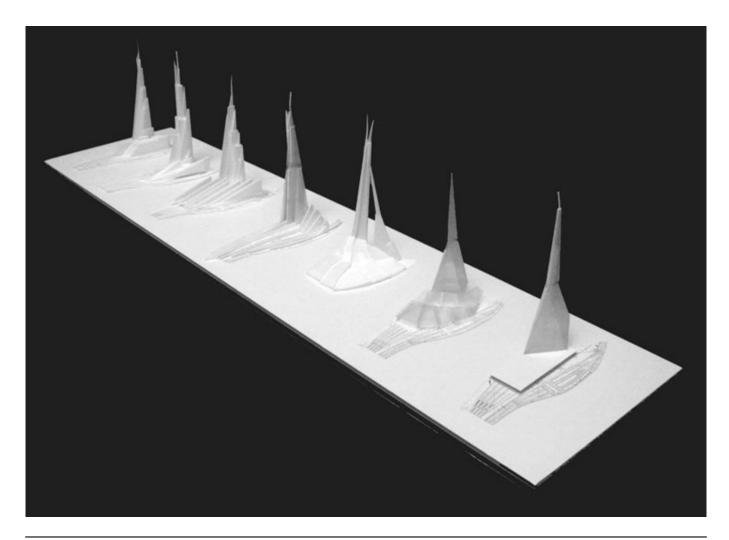

| Title        | Massing Study Model                             |
|--------------|-------------------------------------------------|
| Date         | 2001-03-01                                      |
| Model Code   | LBT_MD_042_F                                    |
| Scale        | 1:2000                                          |
| Model Author | RPBW - Renzo Piano Building Workshop Architects |

| Title        | Wooden Study Model                              |
|--------------|-------------------------------------------------|
| Date         | 2007-01-01                                      |
| Model Code   | LBT_MD_046_T                                    |
| Scale        | 1:1000                                          |
| Model Author | RPBW - Renzo Piano Building Workshop Architects |

| Title        | Plexiglass Model                                |
|--------------|-------------------------------------------------|
| Date         | 2006-10-10                                      |
| Model Code   | LBT_MD_023_F3                                   |
| Scale        | 1:300                                           |
| Model Author | RPBW - Renzo Piano Building Workshop Architects |