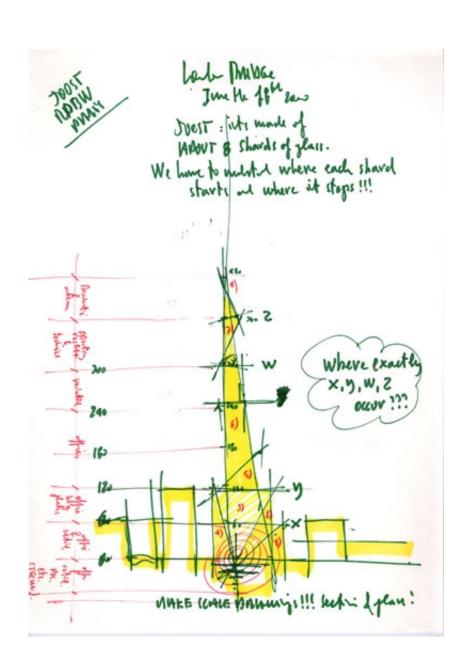

| Drawing code | lbt-rp_002  |
|--------------|-------------|
| Author       | Renzo Piano |
| Copyright    | Renzo Piano |

| Title          | London Bridge |
|----------------|---------------|
| Scale          | -             |
| Size           | A4            |
| Date           | 2000/06/18    |
| Drawing number | -             |
| Drawing code   | lbt-rp_003    |
|                |               |

### **The Shard - London Bridge Tower**

The London Bridge Tower is a building that grows in height, in which different functions coexist: private apartments, public floors, shops, restaurants, offices and a hotel. It's a vertical city where 8.000 people work and live. The building resembles an elongated pyramid that stands out against the sky and vanishes through the clouds. Eight sloping glass facades, the "shards" define the shape and visual quality of the tower, fragmenting the scale of the building and reflecting the light in unpredictable ways.