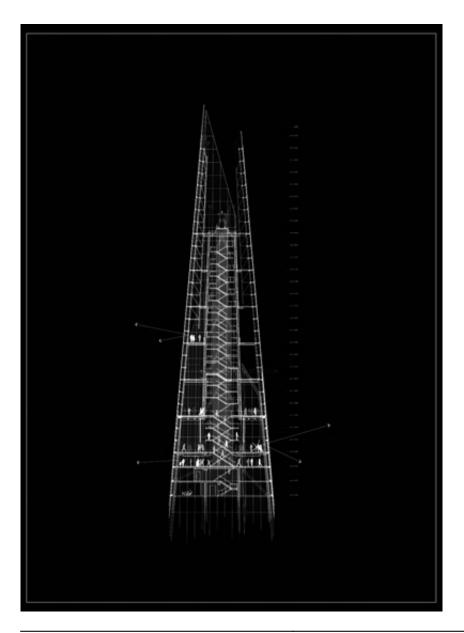

### **The Shard - London Bridge Tower**

The London Bridge Tower is a building that grows in height, in which different functions coexist: private apartments, public floors, shops, restaurants, offices and a hotel. It's a vertical city where 8.000 people work and live. The building resembles an elongated pyramid that stands out against the sky and vanishes through the clouds. Eight sloping glass facades, the "shards" define the shape and visual quality of the tower, fragmenting the scale of the building and reflecting the light in unpredictable ways.

| Author    | Renzo Piano |
|-----------|-------------|
| Copyright | Renzo Piano |

| Title          | Section East -West, looking North                |
|----------------|--------------------------------------------------|
| Scale          | N/A                                              |
| Size           | 91 x 200 cm cm                                   |
| Date           | 2006/11/22                                       |
| Drawing number | -                                                |
| Drawing code   | LBT_E_004                                        |
| Author         | Renzo Piano Building Workshop/ Joost Moolhuijzen |
| Copyright      | Renzo Piano Building Workshop                    |

| Title          | Shard general section |
|----------------|-----------------------|
| Scale          | NTS                   |
| Size           | A3                    |
| Date           | -                     |
| Drawing number | -                     |
| Drawing code   | LBT_DW_001            |