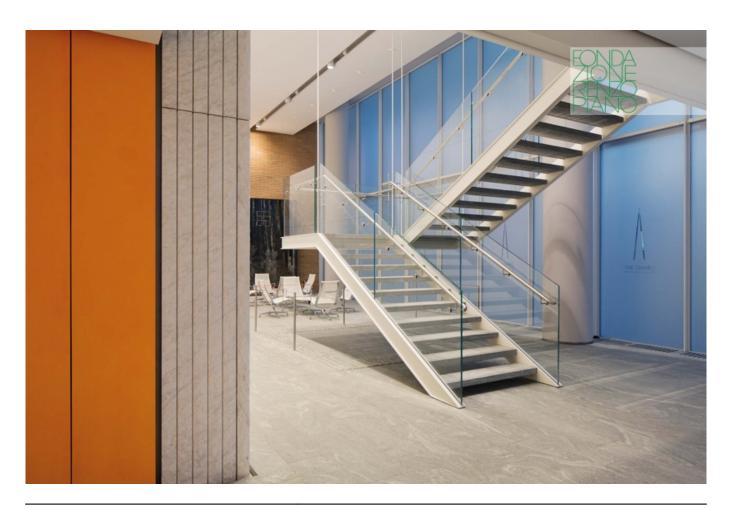

| Subject    | Detail of the internal staircase |
|------------|----------------------------------|
| Date       | 2012-11-01                       |
| Image code | Lbq_1352                         |
| Author     | Denancé, Michel                  |
| Copyright  | Denancé, Michel                  |