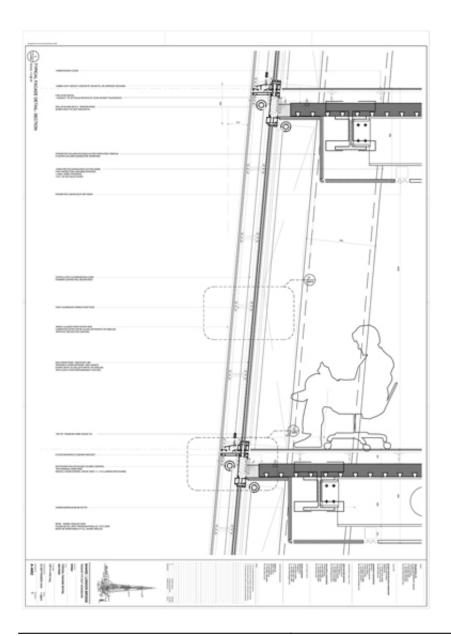

| Title          | Typical facade section |
|----------------|------------------------|
| Scale          | 1:5                    |
| Size           | A0                     |
| Date           | 2009/09/08             |
| Drawing number | A-4462                 |
| Drawing code   | LBT_DW_002             |