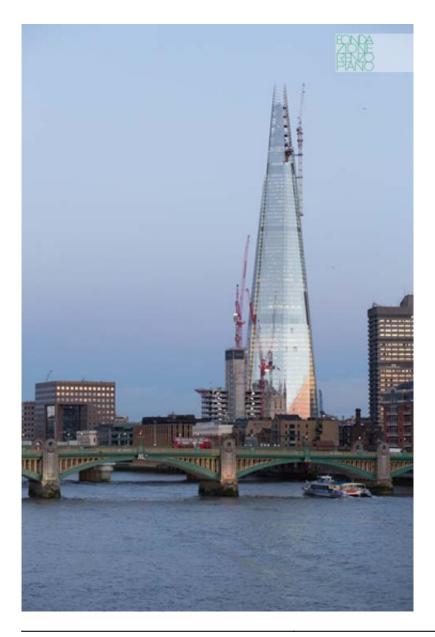

### **The Shard - London Bridge Tower**

The London Bridge Tower is a building that grows in height, in which different functions coexist: private apartments, public floors, shops, restaurants, offices and a hotel. It's a vertical city where 8.000 people work and live. The building resembles an elongated pyramid that stands out against the sky and vanishes through the clouds. Eight sloping glass facades, the "shards" define the shape and visual quality of the tower, fragmenting the scale of the building and reflecting the light in unpredictable ways.

| Subject    | Exterior view from the river |
|------------|------------------------------|
| Date       | 2012-06-01                   |
| Image code | Lbq_899                      |
| Author     | Denancé, Michel              |
| Copyright  | Denancé, Michel              |