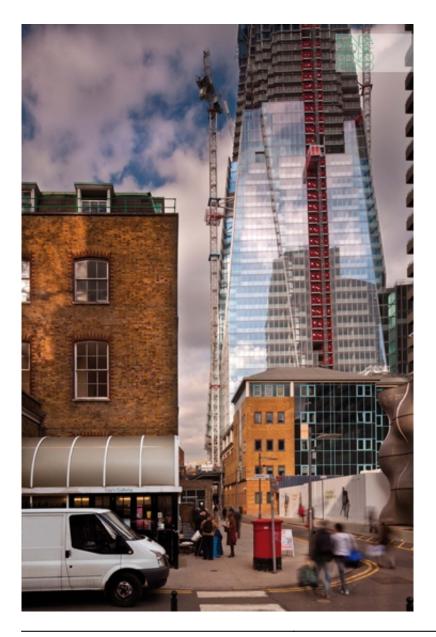

| Subject    | Assembly phase of the coating                   |
|------------|-------------------------------------------------|
| Date       | N/A                                             |
| Image code | Lbq461                                          |
| Author     | Lehoux, Nic                                     |
| Copyright  | RPBW - Renzo Piano Building Workshop Architects |

| Subject    | Detail of the internal structure                |
|------------|-------------------------------------------------|
| Date       | N/A                                             |
| Image code | Lbq516                                          |
| Author     | Lehoux, Nic                                     |
| Copyright  | RPBW - Renzo Piano Building Workshop Architects |