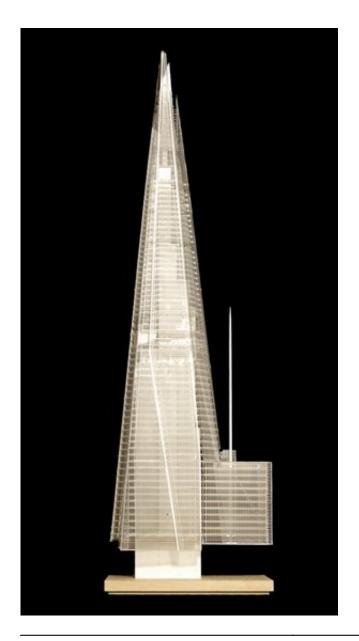

### **The Shard - London Bridge Tower**

The London Bridge Tower is a building that grows in height, in which different functions coexist: private apartments, public floors, shops, restaurants, offices and a hotel. It's a vertical city where 8.000 people work and live. The building resembles an elongated pyramid that stands out against the sky and vanishes through the clouds. Eight sloping glass facades, the "shards" define the shape and visual quality of the tower, fragmenting the scale of the building and reflecting the light in unpredictable ways.

| Title        | Plexiglass Massing Model - Presentation Shard   |
|--------------|-------------------------------------------------|
| Date         | 2000-11-01                                      |
| Model Code   | LBT_MD_006_F6                                   |
| Scale        | 1:500                                           |
| Model Author | RPBW - Renzo Piano Building Workshop Architects |