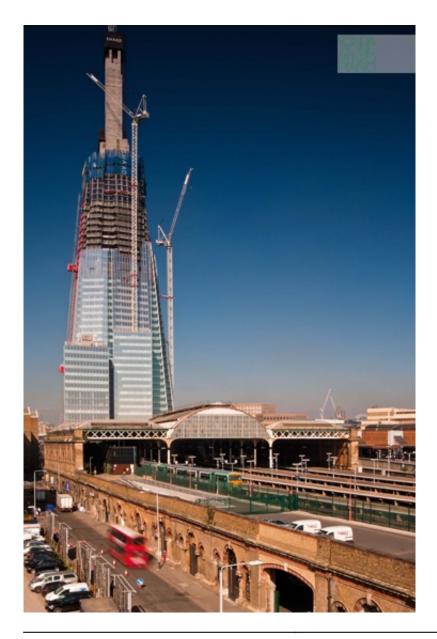

| Subject    | The Shard under construction above the station  |
|------------|-------------------------------------------------|
| Date       | N/A                                             |
| Image code | Lbq_480                                         |
| Author     | Lehoux, Nic                                     |
| Copyright  | RPBW - Renzo Piano Building Workshop Architects |

| Subject    | The Shard under construction above the station  |
|------------|-------------------------------------------------|
| Date       | N/A                                             |
| Image code | Lbq480                                          |
| Author     | Lehoux, Nic                                     |
| Copyright  | RPBW - Renzo Piano Building Workshop Architects |