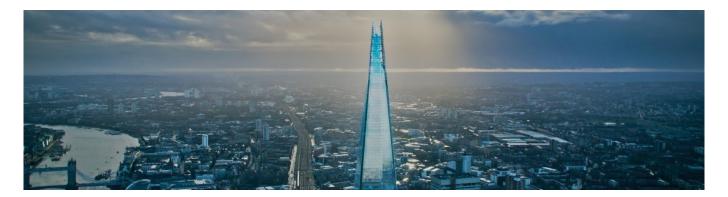

### **The Shard - London Bridge Tower**

The London Bridge Tower is a building that grows in height, in which different functions coexist: private apartments, public floors, shops, restaurants, offices and a hotel. It's a vertical city where 8.000 people work and live. The building resembles an elongated pyramid that stands out against the sky and vanishes through the clouds. Eight sloping glass facades, the "shards" define the shape and visual quality of the tower, fragmenting the scale of the building and reflecting the light in unpredictable ways.