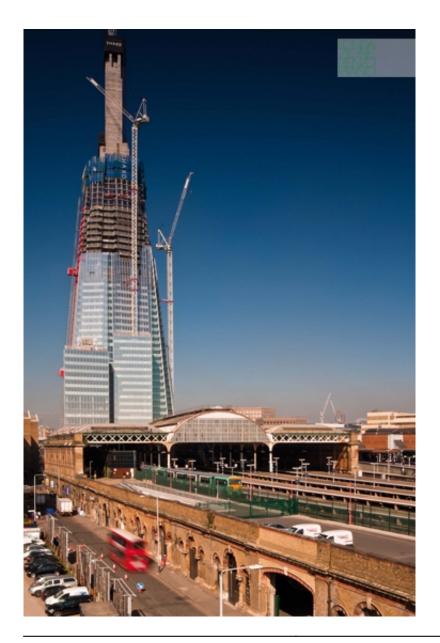

| Subject    | The Shard under construction above the station  |
|------------|-------------------------------------------------|
| Date       | N/A                                             |
| Image code | Lbq_480                                         |
| Author     | Lehoux, Nic                                     |
| Copyright  | RPBW - Renzo Piano Building Workshop Architects |

| Subject    | The Shard under construction above the station  |
|------------|-------------------------------------------------|
| Date       | N/A                                             |
| Image code | Lbq480                                          |
| Author     | Lehoux, Nic                                     |
| Copyright  | RPBW - Renzo Piano Building Workshop Architects |