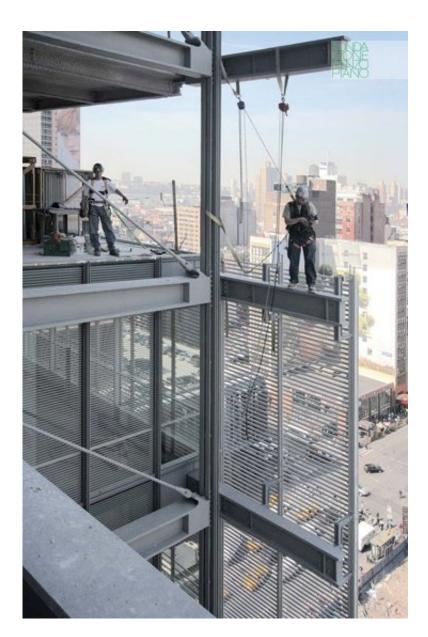

| Subject    | Workers at the construction site                |
|------------|-------------------------------------------------|
| Date       | 2005-04-15                                      |
| Image code | Nyt255                                          |
| Author     | Drouin,Serge                                    |
| Copyright  | RPBW - Renzo Piano Building Workshop Architects |

| Subject    | Workers at work on the facade                   |
|------------|-------------------------------------------------|
| Date       | 2006-02                                         |
| Image code | Nyt297                                          |
| Author     | Drouin,Serge                                    |
| Copyright  | RPBW - Renzo Piano Building Workshop Architects |

| Subject    | Workers at work on the facade                   |
|------------|-------------------------------------------------|
| Date       | 2006-02                                         |
| Image code | Nyt_320                                         |
| Author     | Drouin,Serge                                    |
| Copyright  | RPBW - Renzo Piano Building Workshop Architects |