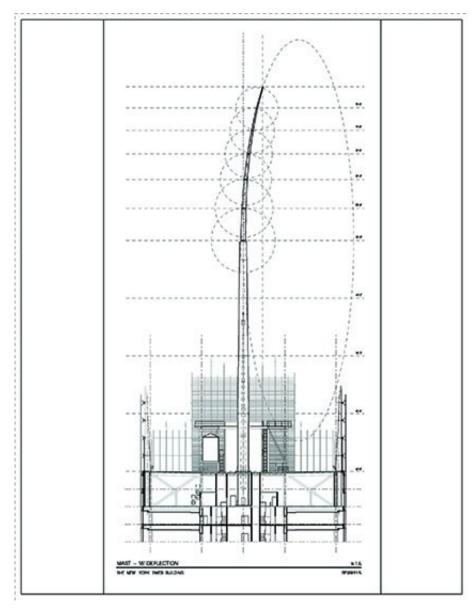

| Author    | Renzo Piano |
|-----------|-------------|
| Copyright | Renzo Piano |

| Title          | Mast 15' Deflection |
|----------------|---------------------|
| Scale          | -                   |
| Size           | A4                  |
| Date           | -                   |
| Drawing number | -                   |
| Drawing code   | NYT_DW_243          |
|                |                     |