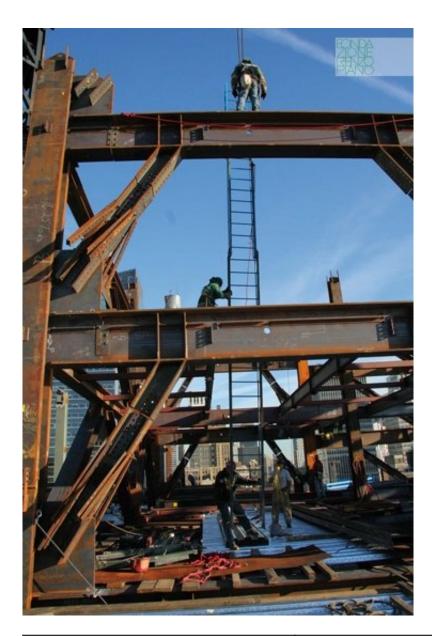

| Subject    | Assembly phase of the structure                 |
|------------|-------------------------------------------------|
| Date       | 2005/12                                         |
| Image code | Nyt_Ph_288                                      |
| Author     | Drouin,Serge                                    |
| Copyright  | RPBW - Renzo Piano Building Workshop Architects |