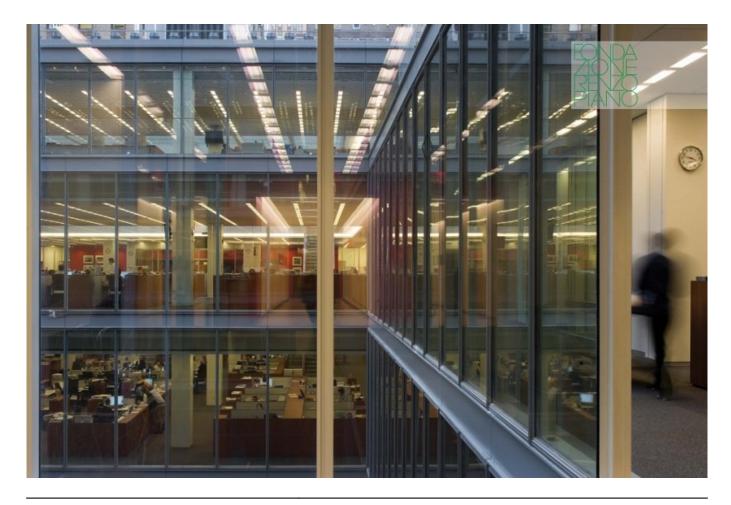

| Subject    | View on the internal work spaces |
|------------|----------------------------------|
| Date       | 2007-07                          |
| Image code | Nyt_521                          |
| Author     | Denancé, Michel                  |
| Copyright  | Denancé, Michel                  |