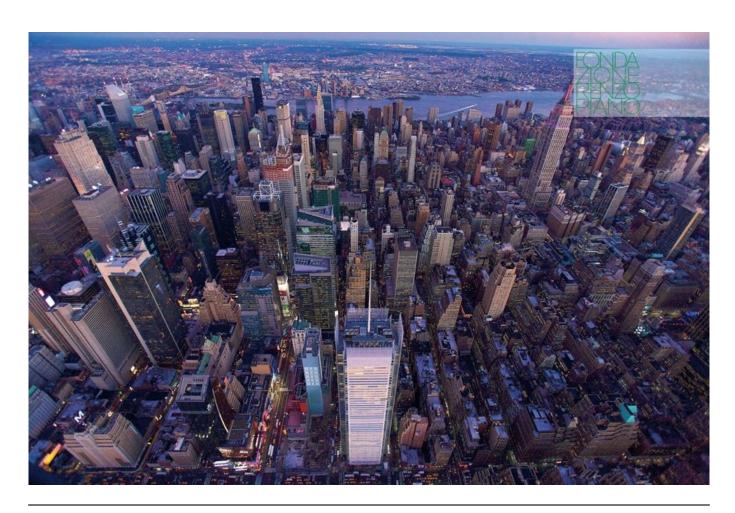

| Subject    | Aereal view of the building |
|------------|-----------------------------|
| Date       | -                           |
| Image code | Nyt730                      |
| Autore     | Laforet, Vincent            |
| Copyright  | Laforet, Vincent            |