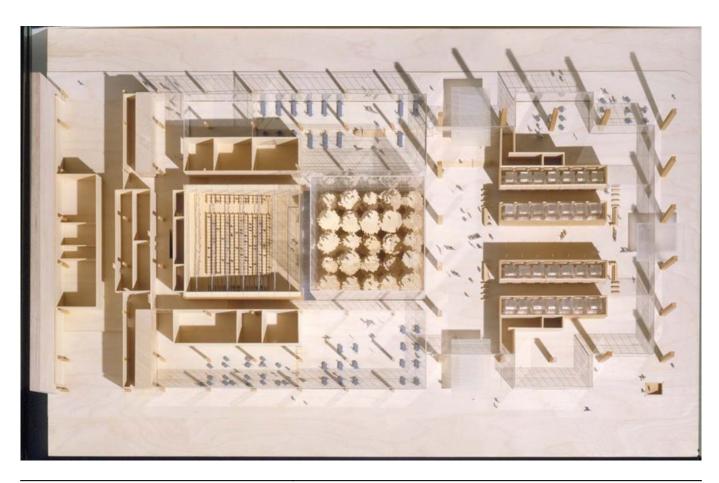

| Title        | Ground floor - Bas rilief                       |
|--------------|-------------------------------------------------|
| Date         | 2002-03-01                                      |
| Model Code   | NYT_MD_053_Z                                    |
| Scale        |                                                 |
| Model Author | RPBW - Renzo Piano Building Workshop Architects |

| Title        | Section - Bas rilief                            |
|--------------|-------------------------------------------------|
| Date         | 2002-03-01                                      |
| Model Code   | NYT_MD_052_F                                    |
| Scale        |                                                 |
| Model Author | RPBW - Renzo Piano Building Workshop Architects |