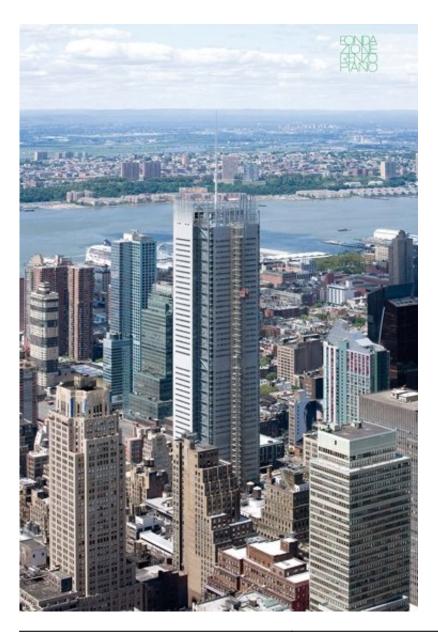

| Subject    | Aerial view of the building under construction |
|------------|------------------------------------------------|
| Date       | 2006-05-14                                     |
| Image code | Nyt_328                                        |
| Author     | Denancé, Michel                                |
| Copyright  | Denancé, Michel                                |

| Subject    | Aereal view of the building |
|------------|-----------------------------|
| Date       | -                           |
| Image code | Nyt730                      |
| Autore     | Laforet, Vincent            |
| Copyright  | Laforet, Vincent            |