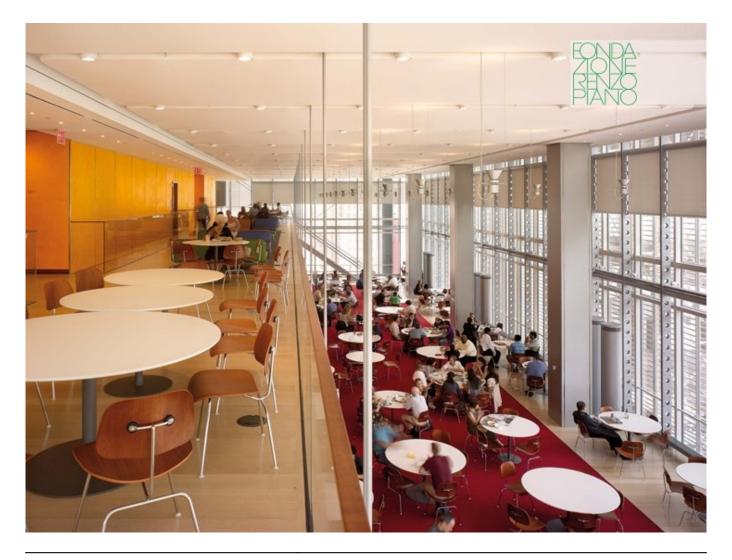

| Subject    | View of an interior space - cafeteria |
|------------|---------------------------------------|
| Date       | 2007-07                               |
| Image code | Nyt_538                               |
| Author     | Denancé, Michel                       |
| Copyright  | Denancé, Michel                       |

| Subject    | View of an interior space |
|------------|---------------------------|
| Date       | 2007-07                   |
| Image code | Nyt539                    |
| Author     | Denancé, Michel           |
| Copyright  | Denancé, Michel           |