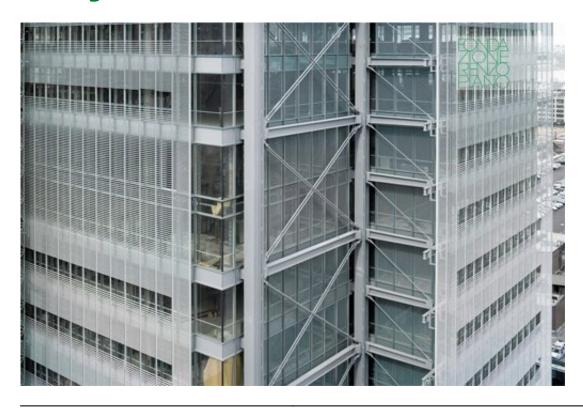

# **Immagini**

| Subject    | External view. The façade is built with a glass wall shielded by horizontal bars in extruded ceramic as sunbreakers |
|------------|---------------------------------------------------------------------------------------------------------------------|
| Data       | -                                                                                                                   |
| Image code | Nyt_340                                                                                                             |
| Author     | Denancé, Michel                                                                                                     |
| Copyright  | Denancé, Michel                                                                                                     |

#### Detail of the external façade

| Date       | -               |
|------------|-----------------|
| Image code | Nyt550          |
| Author     | Denancé, Michel |
| Copyright  | Denancé, Michel |

| Subject    | Detail of the external façade                   |
|------------|-------------------------------------------------|
| Date       | 2006-02-27                                      |
| Image code | Nyt_304                                         |
| Author     | Drouin,Serge                                    |
| Copyright  | RPBW - Renzo Piano Building Workshop Architects |