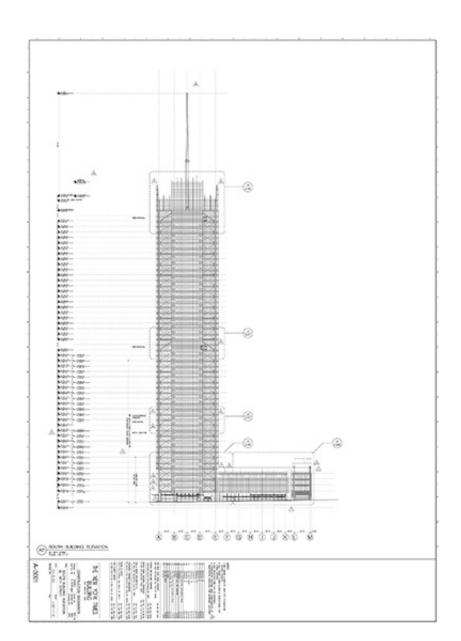

| Author    | Renzo Piano Building Workshop |
|-----------|-------------------------------|
| Copyright | Renzo Piano Building Workshop |

| Title          | South Building Elevation @ 40TH Street |
|----------------|----------------------------------------|
| Scale          | 1/32"=1'-0"                            |
| Size           | A0                                     |
| Date           | 2004/04/12                             |
| Drawing number | A-3001                                 |
| Drawing code   | NYT_DW_070                             |
|                |                                        |