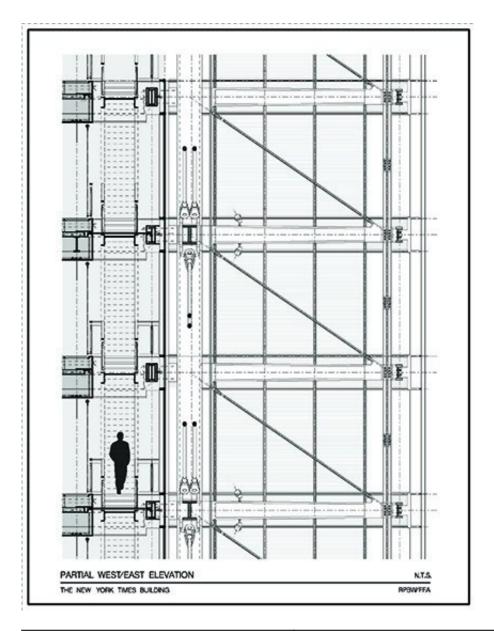

| Author    | Renzo Piano Building Workshop |
|-----------|-------------------------------|
| Copyright | Renzo Piano Building Workshop |

| Title          | Partial West / East Elevation |
|----------------|-------------------------------|
| Scale          | NTS                           |
| Size           | A4                            |
| Date           | -                             |
| Drawing number | -                             |
| Drawing code   | NYT_DW_245                    |