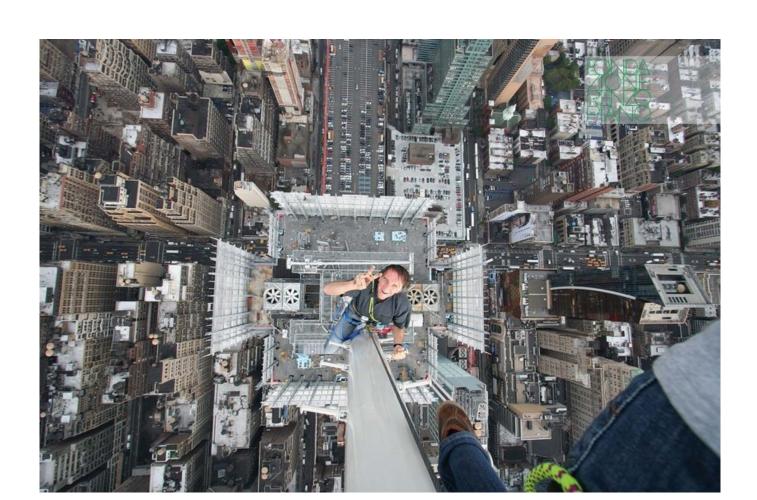

| Subject    | Aerial view of the building under construction |
|------------|------------------------------------------------|
| Date       | 2006-05-14                                     |
| Image code | Nyt_328                                        |
| Author     | Denancé, Michel                                |
| Copyright  | Denancé, Michel                                |