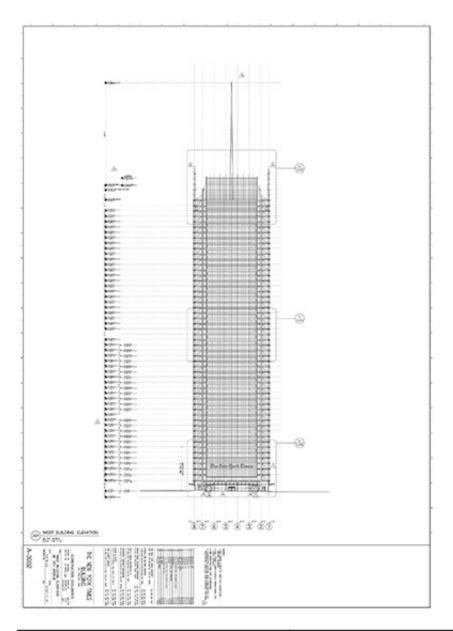

| Title          | West Building Elevation @ 8TH Avenue |
|----------------|--------------------------------------|
| Scale          | 1/32"=1'-0"                          |
| Size           | A0                                   |
| Date           | 2005/09/23                           |
| Drawing number | A-3002                               |
| Drawing code   | NYT_DW_071                           |