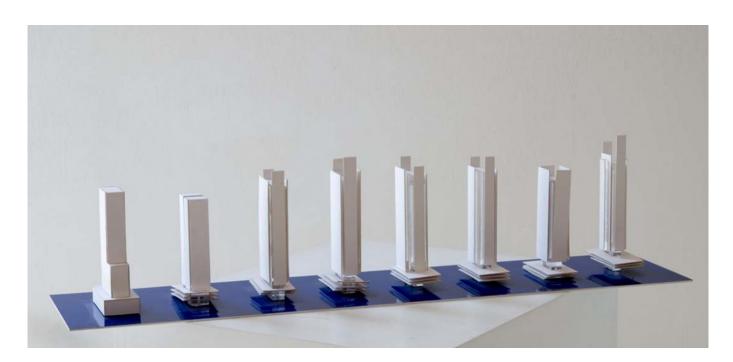

| Title        | Top of the tower - Study model                  |
|--------------|-------------------------------------------------|
| Date         | 2003-01-01                                      |
| Model Code   | NYT_MD_003_T                                    |
| Scale        | 1/16"=1'-0"                                     |
| Model Author | RPBW - Renzo Piano Building Workshop Architects |

| Title        | Facade detailed model                           |
|--------------|-------------------------------------------------|
| Date         | 2005-01-01                                      |
| Model Code   | NYT_MD_004_T                                    |
| Scale        | 1/2"=1'-0"                                      |
| Model Author | RPBW - Renzo Piano Building Workshop Architects |