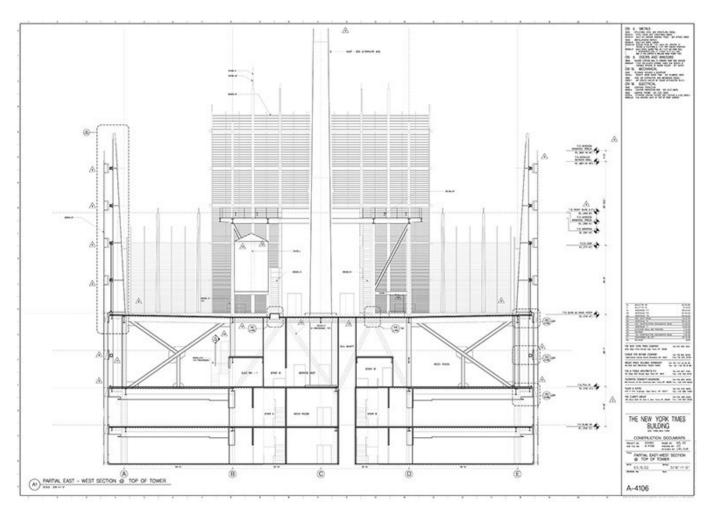

| Author    | Renzo Piano Building Workshop |
|-----------|-------------------------------|
| Copyright | Renzo Piano Building Workshop |

| -              |                                                           |
|----------------|-----------------------------------------------------------|
| Title          | Partial East-West Section @ Top Of Tower                  |
| Scale          | 3/16"=1'-0"                                               |
| Size           | A0                                                        |
| Date           | 2004/02/24                                                |
| Drawing number | A-4106                                                    |
| Drawing code   | NYT_DW_106                                                |
| Author         | Renzo Piano Building Workshop / Fox & Fowel<br>Architects |
| Copyright      | Renzo Piano Building Workshop / Fox & Fowel<br>Architects |