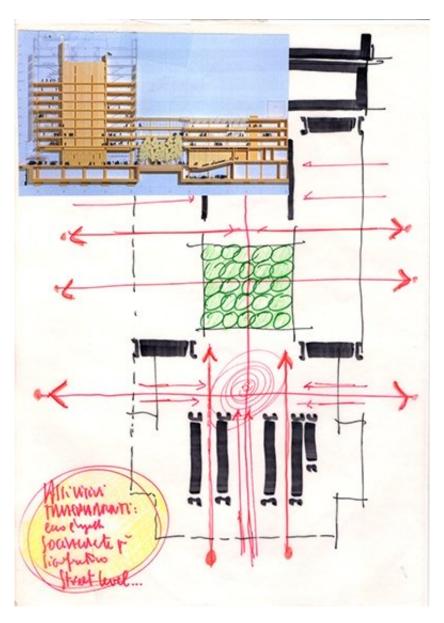

### **The New York Times Building**

A transparent skyscraper that is open to the city, a light and vibrant presence. The building has floor-to-ceiling glass windows and a second skin of 175.000 white ceramic rods, all identical. The ground floor opens up generously to the city and talks to the street thanks to a rich mix of functions, including a conference centre and restaurants.

## Disegni

| Title          | N. Y. Times Tower |
|----------------|-------------------|
| Scale          | -                 |
| Size           | A4                |
| Date           | 2000              |
| Drawing number | -                 |