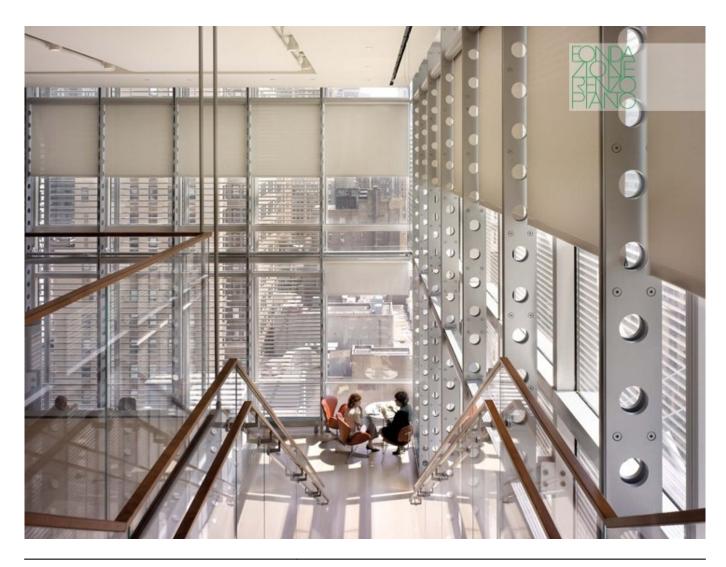

| Subject    | Interior view. In the common room, the double-<br>height space accentuates the openness of the<br>building's fully glazed facade |
|------------|----------------------------------------------------------------------------------------------------------------------------------|
| Date       | 2007-07                                                                                                                          |
| Image code | Nyt526                                                                                                                           |
| Author     | Denancé, Michel                                                                                                                  |
| Copyright  | Denancé, Michel                                                                                                                  |