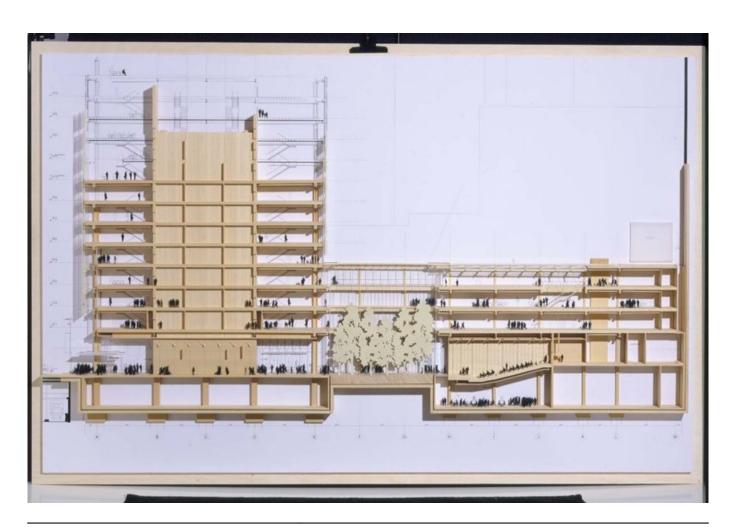

| Title          | East-West Section |
|----------------|-------------------|
| Scale          | NTS               |
| Size           | A4                |
| Date           | -                 |
| Drawing number | -                 |
| Drawing code   | NYT_DW_254        |
|                |                   |

| Author    | Renzo Piano Building Workshop |
|-----------|-------------------------------|
| Copyright | Renzo Piano Building Workshop |

| Title          | North-South Building Section |
|----------------|------------------------------|
| Scale          | 1/32"=1'-0"                  |
| Size           | A0                           |
| Date           | 2003/04/01                   |
| Drawing number | A-4002                       |
| Drawing code   | NYT_DW_105                   |

| Author    | © Renzo Piano Building Workshop / Fox & Fowel Architects |
|-----------|----------------------------------------------------------|
| Copyright | © Renzo Piano Building Workshop / Fox & Fowel Architects |