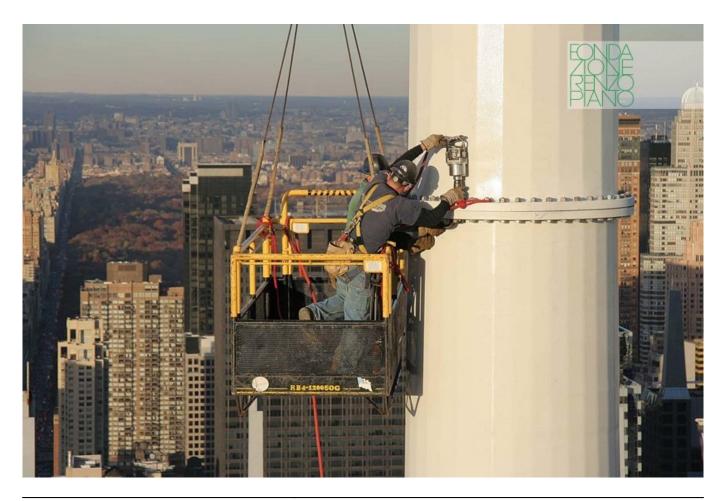

| Subject    | Detail of the façade under construction         |
|------------|-------------------------------------------------|
| Date       | 2006-11                                         |
| Image code | Nyt393                                          |
| Author     | Drouin,Serge                                    |
| Copyright  | RPBW - Renzo Piano Building Workshop Architects |