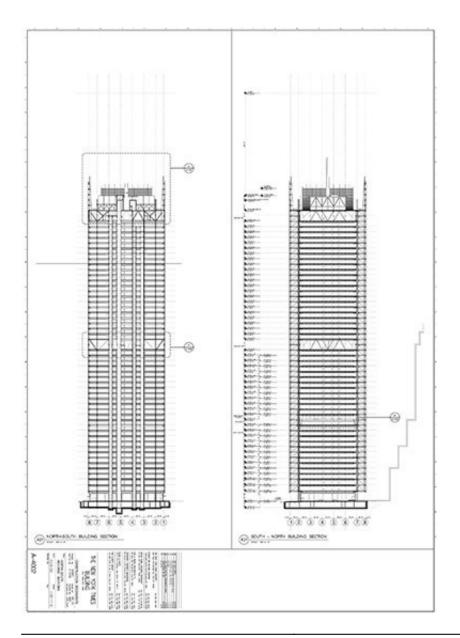

| Title          | East-West Section |
|----------------|-------------------|
| Scale          | NTS               |
| Size           | A4                |
| Date           | -                 |
| Drawing number | -                 |
| Drawing code   | NYT_DW_254        |
|                |                   |

| Author    | Renzo Piano Building Workshop |
|-----------|-------------------------------|
| Copyright | Renzo Piano Building Workshop |

| Title          | North-South Building Section |
|----------------|------------------------------|
| Scale          | 1/32"=1'-0"                  |
| Size           | A0                           |
| Date           | 2003/04/01                   |
| Drawing number | A-4002                       |
| Drawing code   | NYT_DW_105                   |

| Author    | © Renzo Piano Building Workshop / Fox & Fowel Architects |
|-----------|----------------------------------------------------------|
| Copyright | © Renzo Piano Building Workshop / Fox & Fowel Architects |