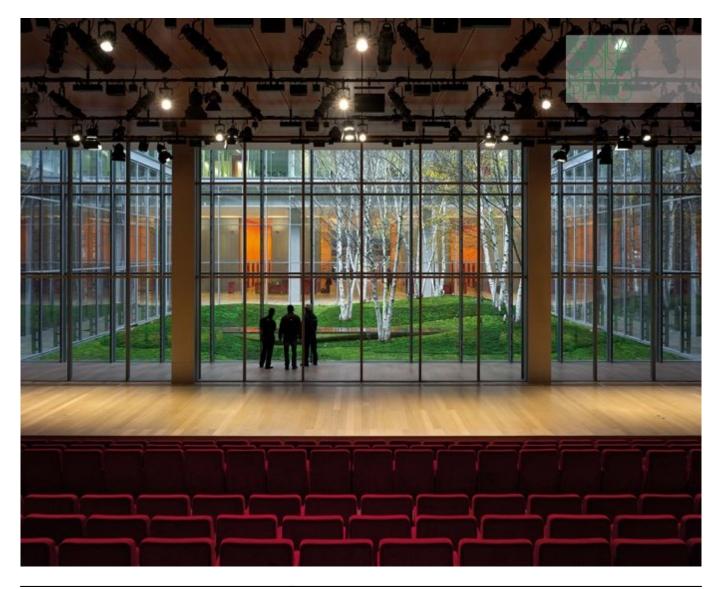

| Subject    | Auditorium with 378 seats |
|------------|---------------------------|
| Date       | 2007-11                   |
| Image code | Nyt576                    |
| Author     | Denancé, Michel           |
| Copyright  | Denancé, Michel           |