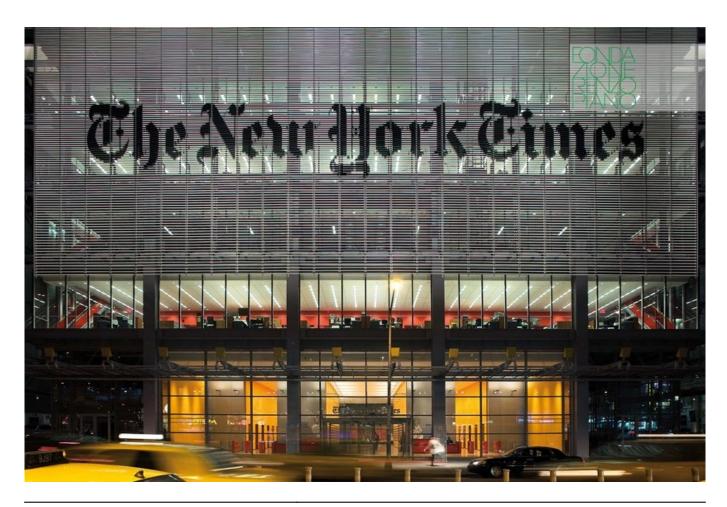

| Subject    | View of entrance of the building |
|------------|----------------------------------|
| Date       | 2007/11/01                       |
| Image code | Nyt_591                          |
| Author     | Denancé, Michel                  |
| Copyright  | Denancé, Michel                  |

| Subject    | Night view of the ground floor |
|------------|--------------------------------|
| Date       | 2007-11                        |
| Image code | Nyt587                         |
| Author     | Denancé, Michel                |
| Copyright  | Denancé, Michel                |