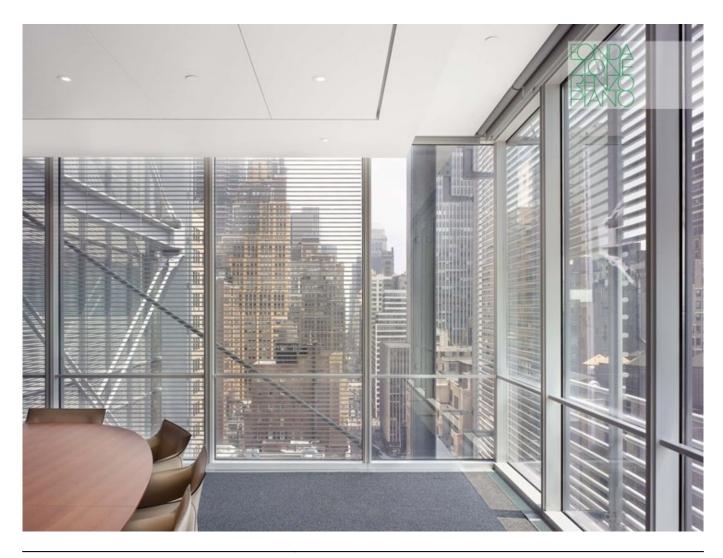

| Subject    | City view from the windows of the building |
|------------|--------------------------------------------|
| Date       | 2007-07                                    |
| Image code | Nyt_528                                    |
| Author     | Denancé, Michel                            |
| Copyright  | Denancé, Michel                            |