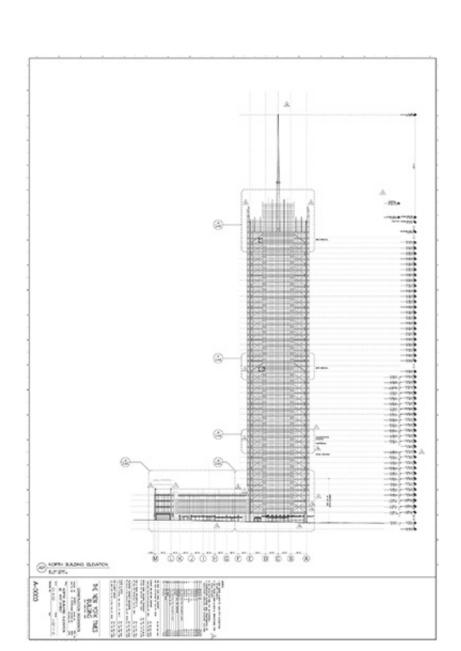

| Title          | North Building Elevation @ 41ST ST. |
|----------------|-------------------------------------|
| Scale          | 1/32"=1'-0"                         |
| Size           | A0                                  |
| Date           | 2004/04/12                          |
| Drawing number | A-3003                              |
| Drawing code   | NYT_DW_072                          |