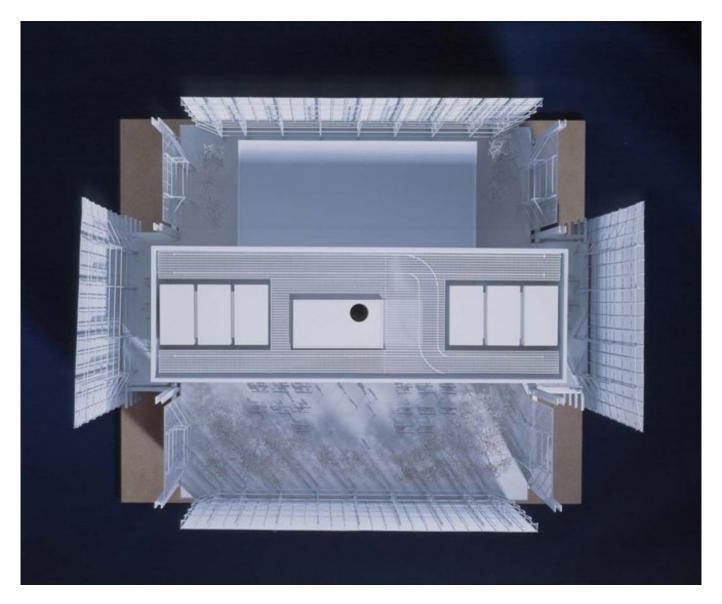

| Title        | Roof garden - Study model                       |
|--------------|-------------------------------------------------|
| Date         | 2002-04-01                                      |
| Model Code   | NYT_MD_056_Z                                    |
| Scale        |                                                 |
| Model Author | RPBW - Renzo Piano Building Workshop Architects |