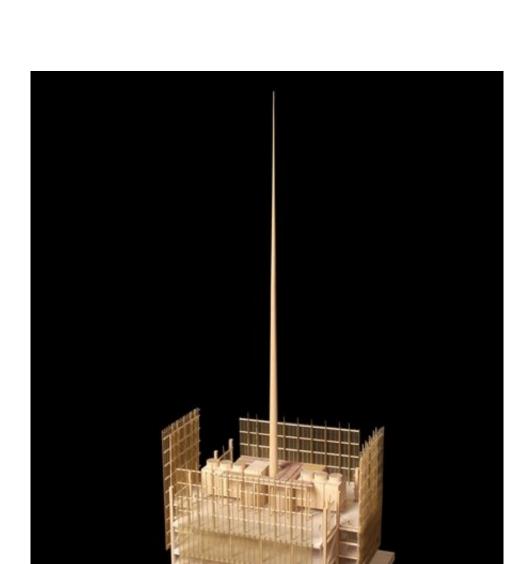

| Title        | Top of the tower - Study model                  |
|--------------|-------------------------------------------------|
| Date         | 2003-01-01                                      |
| Model Code   | NYT_MD_003_T                                    |
| Scale        | 1/16"=1'-0"                                     |
| Model Author | RPBW - Renzo Piano Building Workshop Architects |