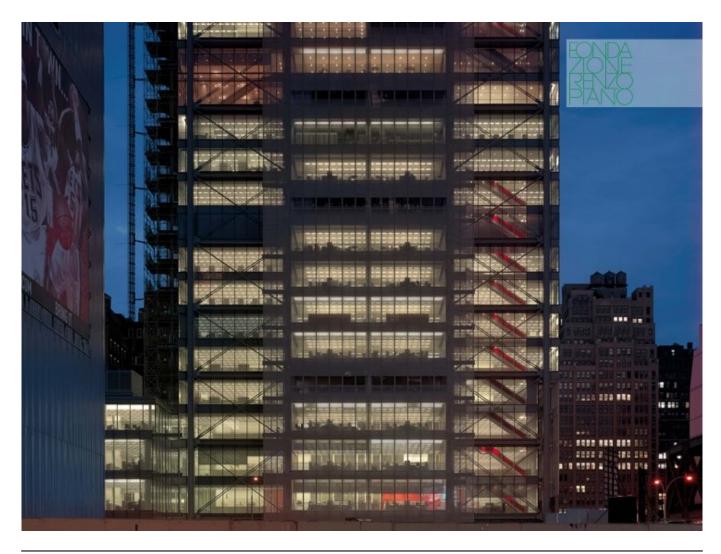

# **Immagini**

| Subject    | External view. The façade is built with a glass wall shielded by horizontal bars in extruded ceramic as sunbreakers |
|------------|---------------------------------------------------------------------------------------------------------------------|
| Data       | -                                                                                                                   |
| Image code | Nyt_340                                                                                                             |
| Author     | Denancé, Michel                                                                                                     |
| Copyright  | Denancé, Michel                                                                                                     |

#### Detail of the external façade

| Date       | -               |
|------------|-----------------|
| Image code | Nyt550          |
| Author     | Denancé, Michel |
| Copyright  | Denancé, Michel |

| Subject    | Detail of the external façade                   |
|------------|-------------------------------------------------|
| Date       | 2006-02-27                                      |
| Image code | Nyt_304                                         |
| Author     | Drouin,Serge                                    |
| Copyright  | RPBW - Renzo Piano Building Workshop Architects |