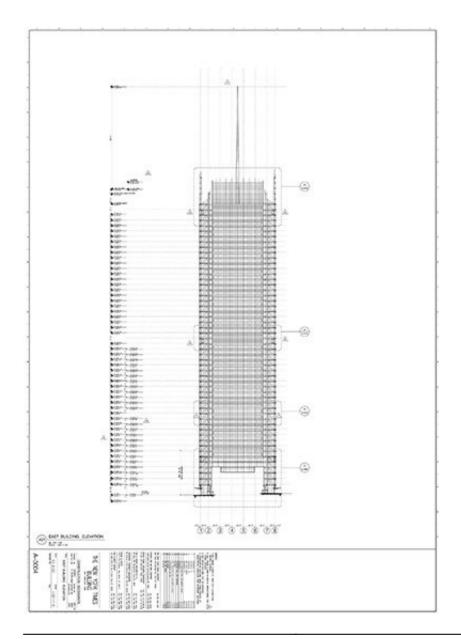

| Title          | East Building Elevation |
|----------------|-------------------------|
| Scale          | 1/32"=1'-0"             |
| Size           | A0                      |
| Date           | 2003/09/22              |
| Drawing number | A-3004                  |
| Drawing code   | NYT_DW_073              |

| Author    | Renzo Piano Building Workshop / Fox & Fowel Architects |
|-----------|--------------------------------------------------------|
| Copyright | Renzo Piano Building Workshop / Fox & Fowel Architects |