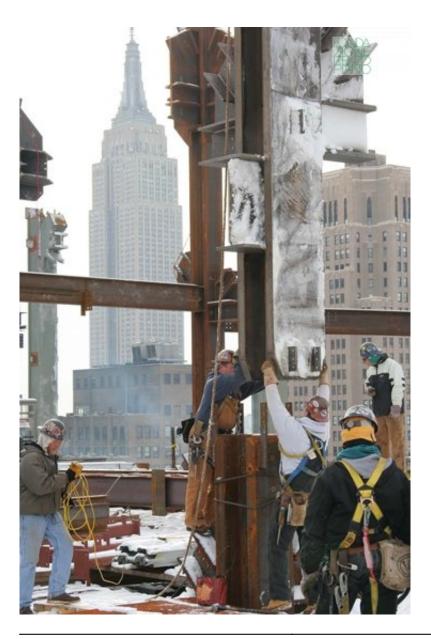

| Subject    | Workers during the construction phase           |
|------------|-------------------------------------------------|
| Date       | 2005/12                                         |
| Image code | Nyt295                                          |
| Author     | Drouin,Serge                                    |
| Copyright  | RPBW - Renzo Piano Building Workshop Architects |