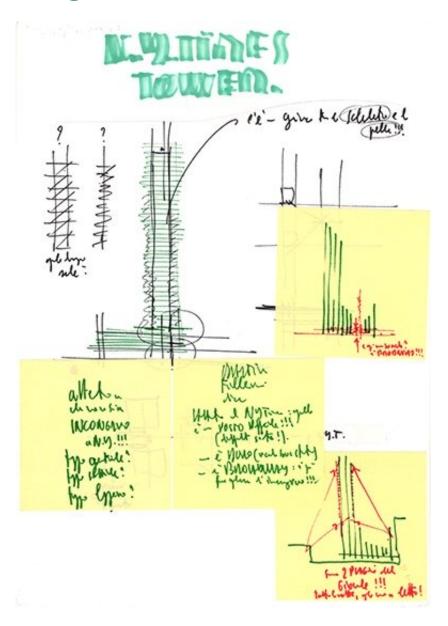

## Disegni

| Title          | N. Y. Times Tower |
|----------------|-------------------|
| Scale          | -                 |
| Size           | A4                |
| Date           | 2000              |
| Drawing number | -                 |