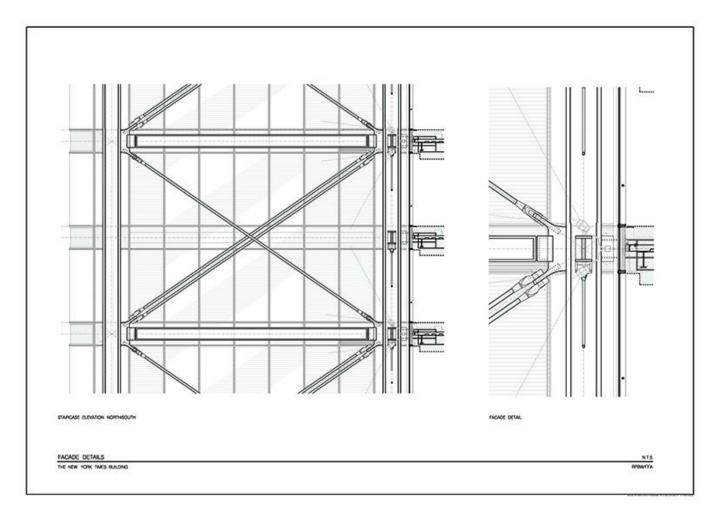

| Author    | Renzo Piano Building Workshop |
|-----------|-------------------------------|
| Copyright | Renzo Piano Building Workshop |

| Title          | Facade Details                |
|----------------|-------------------------------|
| Scale          | NTS                           |
| Size           | A1                            |
| Date           | -                             |
| Drawing number | -                             |
| Drawing code   | NYT_DW_247                    |
| Author         | Renzo Piano Building Workshop |
| Copyright      | Renzo Piano Building Workshop |