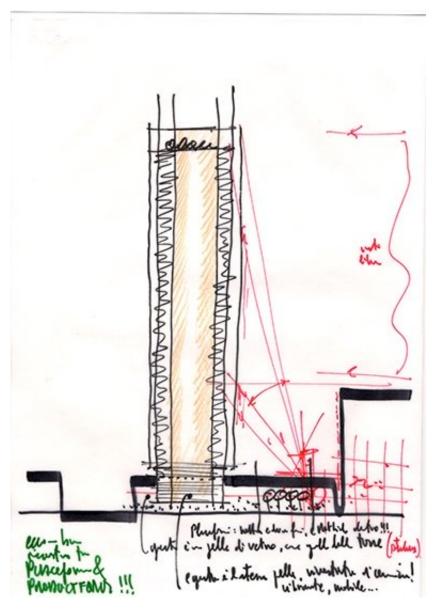

### **The New York Times Building**

A transparent skyscraper that is open to the city, a light and vibrant presence. The building has floor-to-ceiling glass windows and a second skin of 175.000 white ceramic rods, all identical. The ground floor opens up generously to the city and talks to the street thanks to a rich mix of functions, including a conference centre and restaurants.

| Author    | Renzo Piano |
|-----------|-------------|
| Copyright | Renzo Piano |

| Title          | Facade section |
|----------------|----------------|
| Scale          | NTS            |
| Size           | A1             |
| Date           | -              |
| Drawing number | -              |
| Drawing code   | NYT_DW_244     |