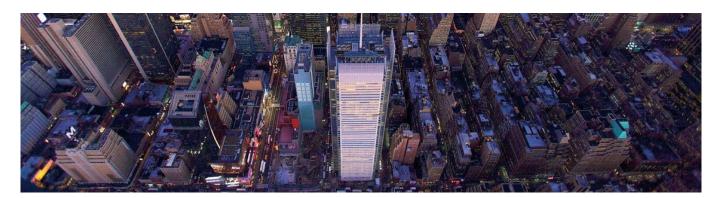

### **The New York Times Building**

A transparent skyscraper that is open to the city, a light and vibrant presence. The building has floor-to-ceiling glass windows and a second skin of 175.000 white ceramic rods, all identical. The ground floor opens up generously to the city and talks to the street thanks to a rich mix of functions, including a conference centre and restaurants.

| Subject    | Aereal view of the building |
|------------|-----------------------------|
| Date       | -                           |
| Image code | Nyt730                      |
| Autore     | Laforet, Vincent            |
| Copyright  | Laforet, Vincent            |