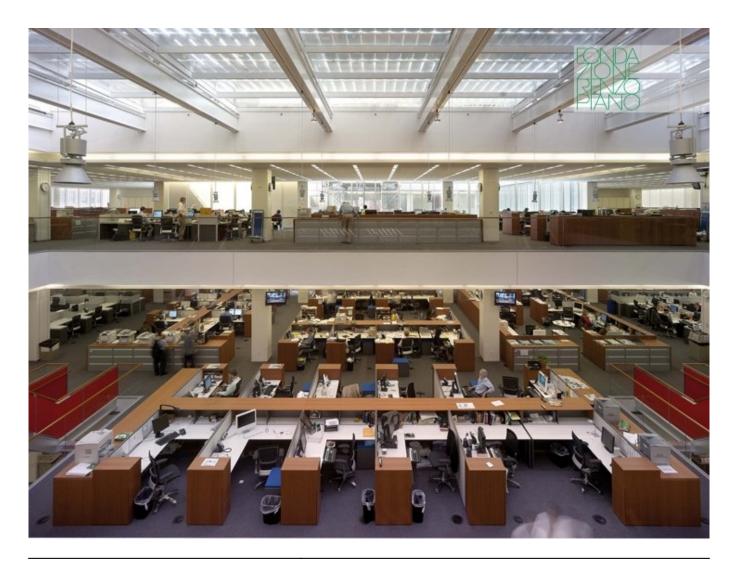

| Subject    | View on the internal work spaces |
|------------|----------------------------------|
| Date       | 2007-07                          |
| Image code | Nyt_521                          |
| Author     | Denancé, Michel                  |
| Copyright  | Denancé, Michel                  |