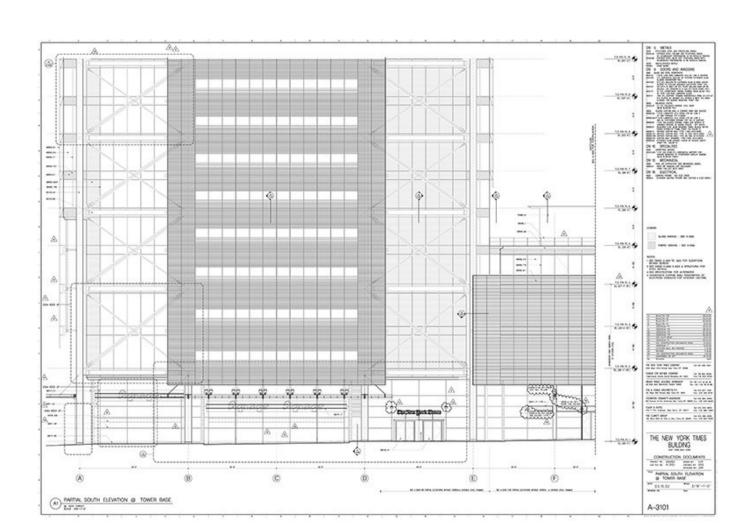

| Author    | Renzo Piano |
|-----------|-------------|
| Copyright | Renzo Piano |

| Title          | Partial Souh Elevation @Tower Base                        |
|----------------|-----------------------------------------------------------|
| Scale          | 3/16"=1'-0"                                               |
| Size           | A0                                                        |
| Date           | 2005/09/23                                                |
| Drawing number | A-3101                                                    |
| Drawing code   | NYT_DW_074                                                |
| Author         | Renzo Piano Building Workshop / Fox & Fowel<br>Architects |
| Copyright      | Renzo Piano Building Workshop / Fox & Fowel<br>Architects |