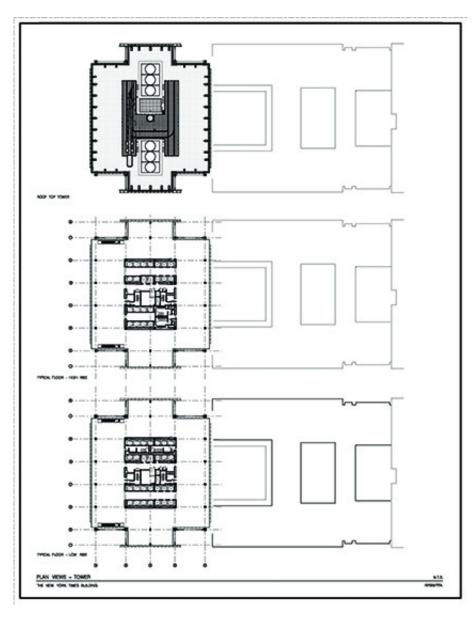

| Author    | Renzo Piano Building Workshop |
|-----------|-------------------------------|
| Copyright | Renzo Piano Building Workshop |

| Title          | Plan Views - Tower |
|----------------|--------------------|
| Scale          | NTS                |
| Size           | A4                 |
| Date           | -                  |
| Drawing number | -                  |
| Drawing code   | NYT_DW_240         |
|                |                    |