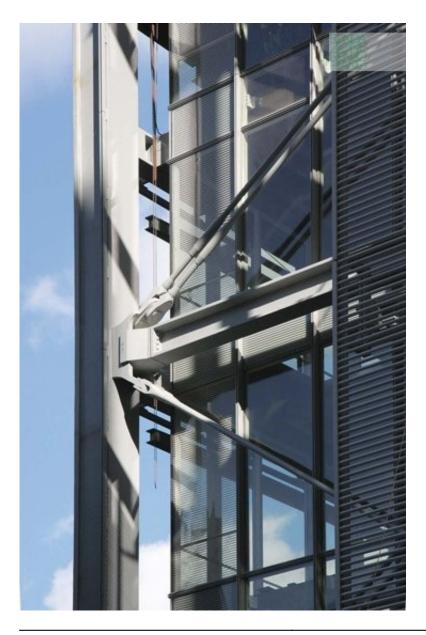

| Subject    | Technical detail of ceramic "baguettes"         |
|------------|-------------------------------------------------|
| Date       | -                                               |
| Image code | Nyt_317                                         |
| Author     | Carter, Jack                                    |
| Copyright  | RPBW - Renzo Piano Building Workshop Architects |