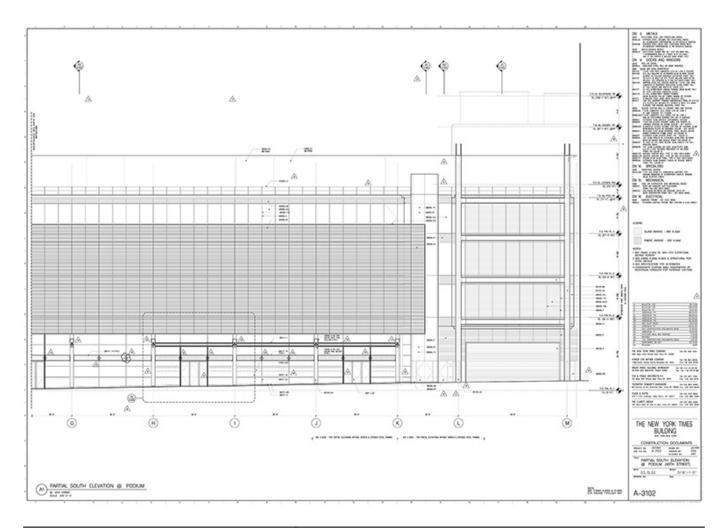

| Title          | Partial South Elevation @ Podium (40TH Street)            |
|----------------|-----------------------------------------------------------|
| Scale          | 3/16"=1'-0"                                               |
| Size           | A0                                                        |
| Date           | 2006/02/17                                                |
| Drawing number | A-3102                                                    |
| Drawing code   | NYT_DW_075                                                |
| Author         | Renzo Piano Building Workshop / Fox & Fowel<br>Architects |
| Copyright      | Renzo Piano Building Workshop / Fox & Fowel<br>Architects |