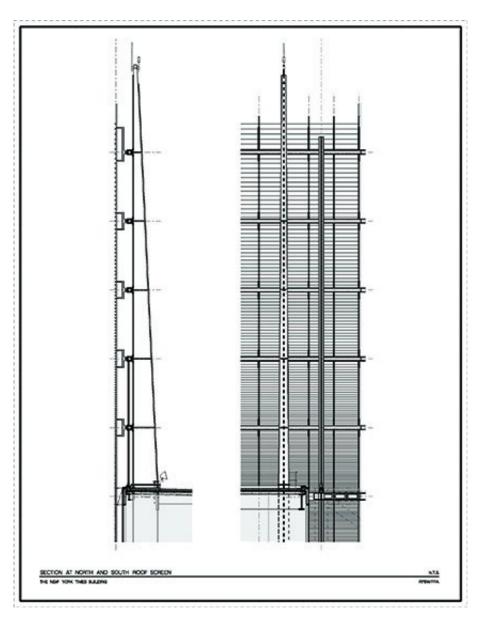

| Title          | Section at North and South Roof Screen |
|----------------|----------------------------------------|
| Scale          | -                                      |
| Size           | A4                                     |
| Date           | -                                      |
| Drawing number | -                                      |
| Drawing code   | NYT_DW_239                             |
|                |                                        |