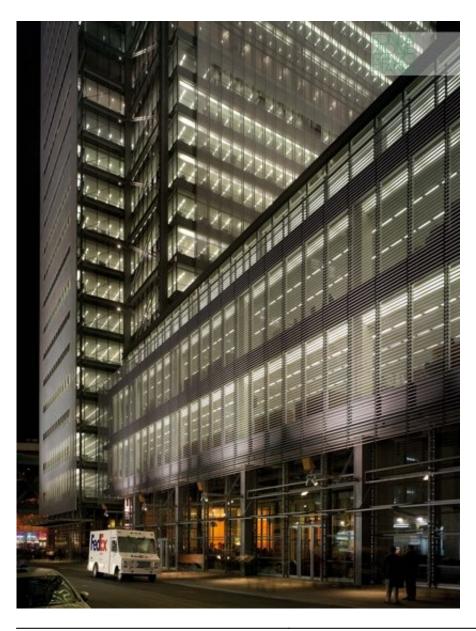

# **Immagini**

| Subject    | External view. The façade is built with a glass wall shielded by horizontal bars in extruded ceramic as sunbreakers |
|------------|---------------------------------------------------------------------------------------------------------------------|
| Data       | -                                                                                                                   |
| Image code | Nyt_340                                                                                                             |
| Author     | Denancé, Michel                                                                                                     |
| Copyright  | Denancé, Michel                                                                                                     |

| Subject    | Night detail of the facade |
|------------|----------------------------|
| Date       | 2007-07                    |
| Image code | Nyt517                     |
| Author     | Denancé, Michel            |
| Copyright  | Denancé, Michel            |