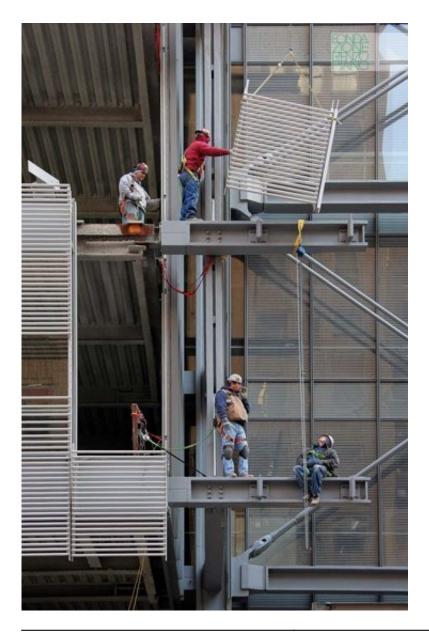

| Subject    | Workers at the construction site                |
|------------|-------------------------------------------------|
| Date       | 2005-04-15                                      |
| Image code | Nyt255                                          |
| Author     | Drouin,Serge                                    |
| Copyright  | RPBW - Renzo Piano Building Workshop Architects |

| Subject    | Workers during the construction phase           |
|------------|-------------------------------------------------|
| Date       | 2005/12                                         |
| Image code | Nyt295                                          |
| Author     | Drouin,Serge                                    |
| Copyright  | RPBW - Renzo Piano Building Workshop Architects |

| Subject    | Workers at work on the facade                   |
|------------|-------------------------------------------------|
| Date       | 2006-02                                         |
| Image code | Nyt297                                          |
| Author     | Drouin,Serge                                    |
| Copyright  | RPBW - Renzo Piano Building Workshop Architects |

| Subject    | Workers at work on the facade                   |
|------------|-------------------------------------------------|
| Date       | 2006-02                                         |
| Image code | Nyt_320                                         |
| Author     | Drouin,Serge                                    |
| Copyright  | RPBW - Renzo Piano Building Workshop Architects |