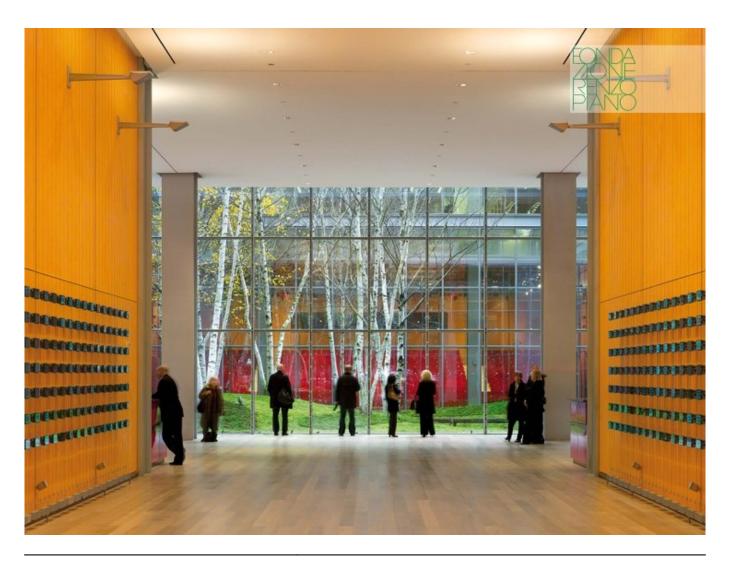

| Subject    | View of entrance of the building |
|------------|----------------------------------|
| Date       | 2007/11/01                       |
| Image code | Nyt_591                          |
| Author     | Denancé, Michel                  |
| Copyright  | Denancé, Michel                  |

| Subject    | Internal view of the ground floor of the building |
|------------|---------------------------------------------------|
| Date       | 2007-11                                           |
| Image code | Nyt_581                                           |
| Author     | Denancé, Michel                                   |
| Copyright  | Denancé, Michel                                   |