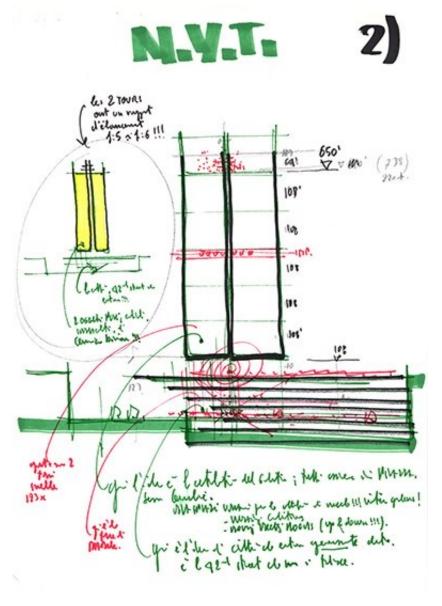

## Disegni

| Title          | N. Y. Times Tower |
|----------------|-------------------|
| Scale          | -                 |
| Size           | A4                |
| Date           | 2000              |
| Drawing number | -                 |

| Drawing code | Nyt-rp_004                    |
|--------------|-------------------------------|
| Author       | Renzo Piano                   |
| Copyright    | Renzo Piano Building Workshop |

| Title          | -            |
|----------------|--------------|
| Scale          | <del>-</del> |
| Size           | A3           |
| Date           | 2000/07/26   |
| Drawing number | -            |
| Drawing code   | Nyt-rp_009   |
|                |              |

| Author    | Renzo Piano |
|-----------|-------------|
| Copyright | Renzo Piano |

| Title          | -          |
|----------------|------------|
| Scale          | -          |
| Size           | A4         |
| Date           | 2000/11/23 |
| Drawing number | -          |
| Drawing code   | Nyt-rp_015 |
|                |            |

| Author    | Renzo Piano |
|-----------|-------------|
| Copyright | Renzo Piano |

| Title          | -          |
|----------------|------------|
| Scale          | -          |
| Size           | A4         |
| Date           | 2000/11/23 |
| Drawing number | -          |
| Drawing code   | Nyt-rp_017 |
|                |            |

| Author    | Renzo Piano |
|-----------|-------------|
| Copyright | Renzo Piano |

| Title          | Plan Views |
|----------------|------------|
| Scale          | NTS        |
| Size           | A4         |
| Date           | -          |
| Drawing number | -          |
| Drawing code   | NYT_DW_237 |