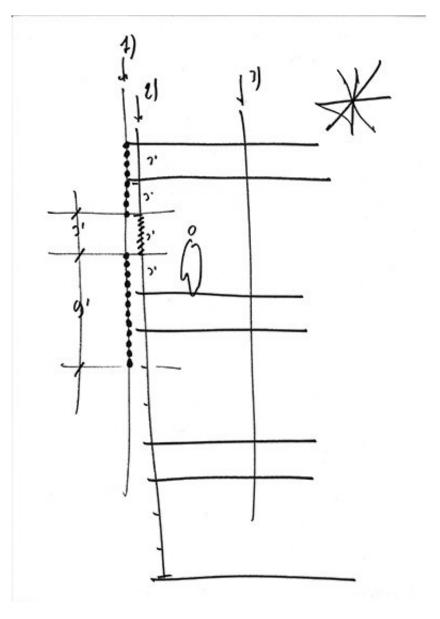

| Author    | Renzo Piano |
|-----------|-------------|
| Copyright | Renzo Piano |

| Title          | Facade section |
|----------------|----------------|
| Scale          | NTS            |
| Size           | A1             |
| Date           | -              |
| Drawing number | -              |
| Drawing code   | NYT_DW_244     |

| Author    | Renzo Piano Building Workshop |
|-----------|-------------------------------|
| Copyright | Renzo Piano Building Workshop |

| Title          | Partial West / East Elevation |
|----------------|-------------------------------|
| Scale          | NTS                           |
| Size           | A4                            |
| Date           | -                             |
| Drawing number | -                             |
| Drawing code   | NYT_DW_245                    |

| Author    | Renzo Piano Building Workshop |
|-----------|-------------------------------|
| Copyright | Renzo Piano Building Workshop |

| Title          | Facade Details                |
|----------------|-------------------------------|
| Scale          | NTS                           |
| Size           | A1                            |
| Date           | -                             |
| Drawing number | -                             |
| Drawing code   | NYT_DW_247                    |
| Author         | Renzo Piano Building Workshop |
| Copyright      | Renzo Piano Building Workshop |

| Title          | Detail Facade Type 1: Tower Wing Wall                     |
|----------------|-----------------------------------------------------------|
| Scale          | as indicated                                              |
| Size           | A0                                                        |
| Date           | 2003/09/22                                                |
| Drawing number | A-5120                                                    |
| Drawing code   | NYT_DW_133                                                |
| Author         | Renzo Piano Building Workshop / Fox & Fowel<br>Architects |
| Copyright      | Renzo Piano Building Workshop / Fox & Fowel<br>Architects |

| Title          | Details Facade Type 1: 50% Ceramic Facade/C.W<br>Glass    |
|----------------|-----------------------------------------------------------|
| Scale          | 6"=1'-0"                                                  |
| Size           | A0                                                        |
| Date           | 2003/09/22                                                |
| Drawing number | A-5150                                                    |
| Drawing code   | NYT_DW_144                                                |
| Author         | Renzo Piano Building Workshop / Fox & Fowel<br>Architects |
| Copyright      | Renzo Piano Building Workshop / Fox & Fowel<br>Architects |