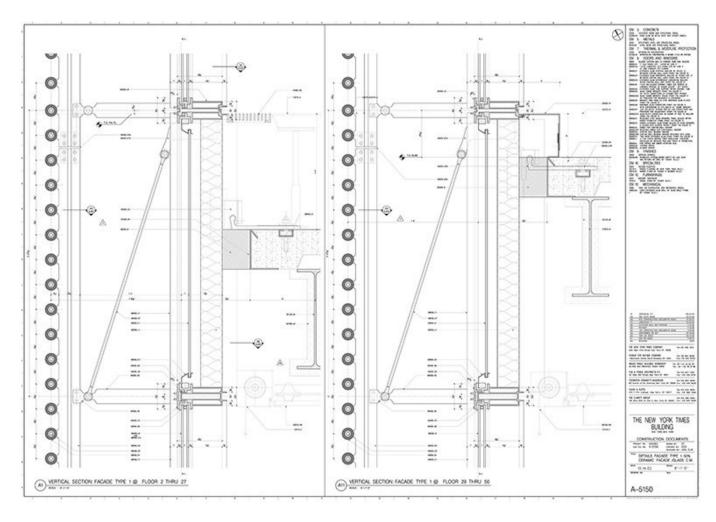

| Title          | Details Facade Type 1: 50% Ceramic Facade/C.W<br>Glass    |
|----------------|-----------------------------------------------------------|
| Scale          | 6"=1'-0"                                                  |
| Size           | A0                                                        |
| Date           | 2003/09/22                                                |
| Drawing number | A-5150                                                    |
| Drawing code   | NYT_DW_144                                                |
| Author         | Renzo Piano Building Workshop / Fox & Fowel<br>Architects |
| Copyright      | Renzo Piano Building Workshop / Fox & Fowel<br>Architects |