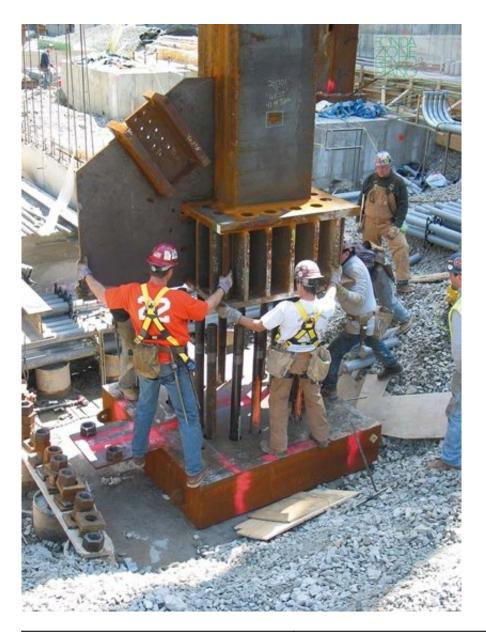

| Subject    | Workers at the construction site                |
|------------|-------------------------------------------------|
| Date       | 2005-04-15                                      |
| Image code | Nyt255                                          |
| Author     | Drouin,Serge                                    |
| Copyright  | RPBW - Renzo Piano Building Workshop Architects |