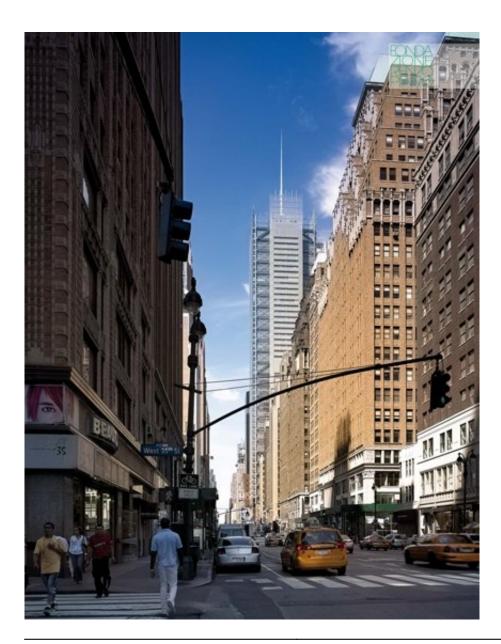

| Subject    | External view of the building from the street |
|------------|-----------------------------------------------|
| Date       | 2007-07-01                                    |
| Image code | Nyt_485                                       |
| Author     | Denancé, Michel                               |
| Copyright  | Denancé, Michel                               |