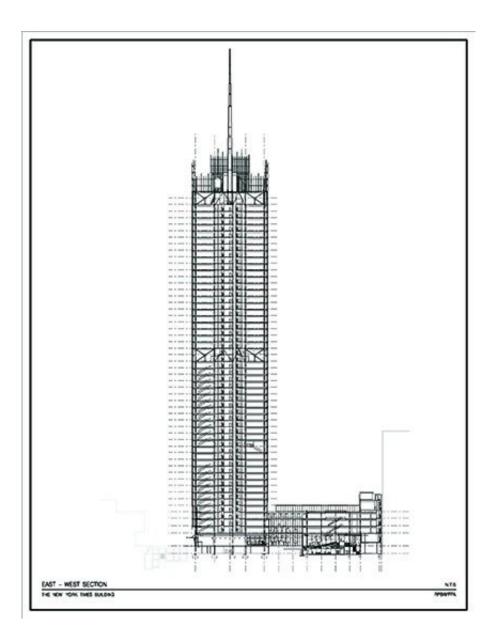

| Title          | East-West Section |
|----------------|-------------------|
| Scale          | NTS               |
| Size           | A4                |
| Date           | -                 |
| Drawing number | -                 |
| Drawing code   | NYT_DW_254        |
|                |                   |

| Author    | Renzo Piano Building Workshop |
|-----------|-------------------------------|
| Copyright | Renzo Piano Building Workshop |

| Title          | North-South Building Section |
|----------------|------------------------------|
| Scale          | 1/32"=1'-0"                  |
| Size           | A0                           |
| Date           | 2003/04/01                   |
| Drawing number | A-4002                       |
| Drawing code   | NYT_DW_105                   |