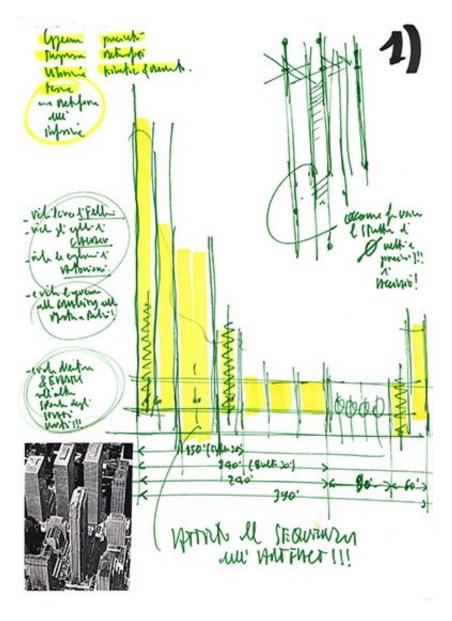

## Disegni

| Title          | N. Y. Times Tower |
|----------------|-------------------|
| Scale          | -                 |
| Size           | A4                |
| Date           | 2000              |
| Drawing number | -                 |