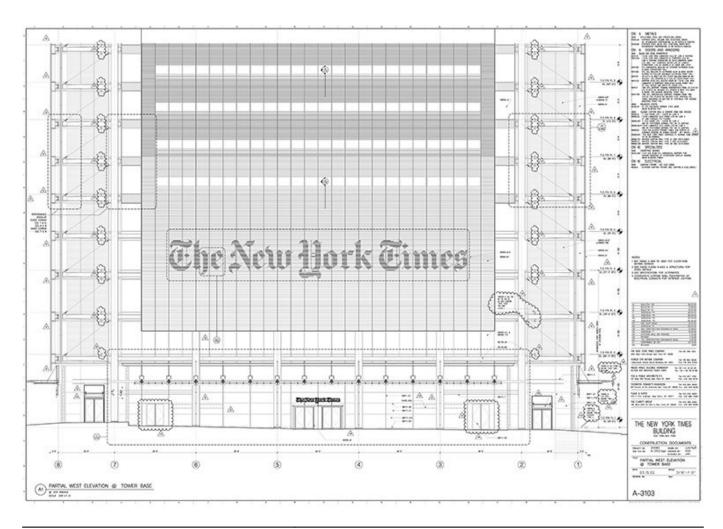

| Title          | Partial West Elevation @ Tower Base                       |
|----------------|-----------------------------------------------------------|
| Scale          | 3/16"=1'-0"                                               |
| Size           | A0                                                        |
| Date           | 2005/09/23                                                |
| Drawing number | A-3103                                                    |
| Drawing code   | NYT_DW_076                                                |
| Author         | Renzo Piano Building Workshop / Fox & Fowel<br>Architects |
| Copyright      | Renzo Piano Building Workshop / Fox & Fowel<br>Architects |