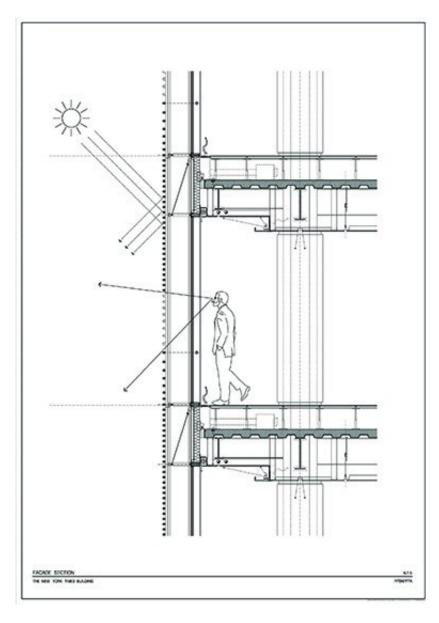

| Author    | Renzo Piano |
|-----------|-------------|
| Copyright | Renzo Piano |

| Title          | Facade section |
|----------------|----------------|
| Scale          | NTS            |
| Size           | A1             |
| Date           | -              |
| Drawing number | -              |
| Drawing code   | NYT_DW_244     |