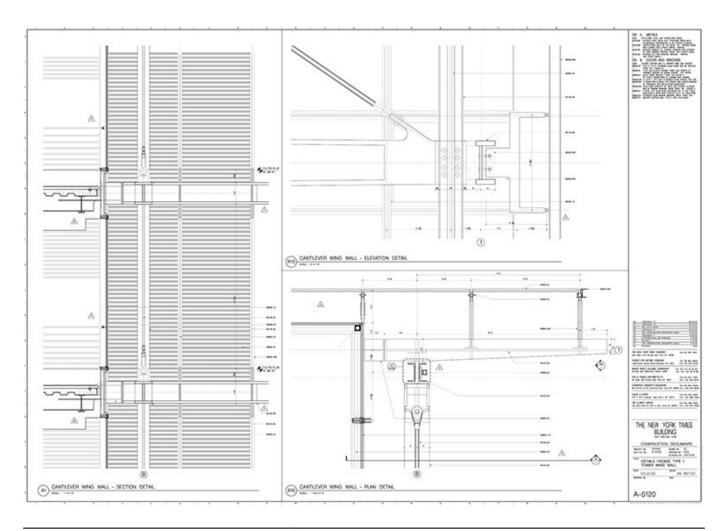

| Title          | Detail Facade Type 1: Tower Wing Wall                     |
|----------------|-----------------------------------------------------------|
| Scale          | as indicated                                              |
| Size           | A0                                                        |
| Date           | 2003/09/22                                                |
| Drawing number | A-5120                                                    |
| Drawing code   | NYT_DW_133                                                |
| Author         | Renzo Piano Building Workshop / Fox & Fowel<br>Architects |
| Copyright      | Renzo Piano Building Workshop / Fox & Fowel<br>Architects |