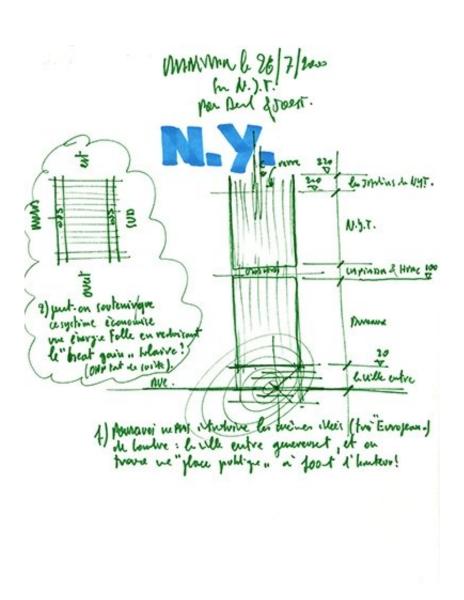

| Drawing code | Nyt-rp_004                    |
|--------------|-------------------------------|
| Author       | Renzo Piano                   |
| Copyright    | Renzo Piano Building Workshop |

| Title          | -            |
|----------------|--------------|
| Scale          | <del>-</del> |
| Size           | A3           |
| Date           | 2000/07/26   |
| Drawing number | -            |
| Drawing code   | Nyt-rp_009   |
|                |              |