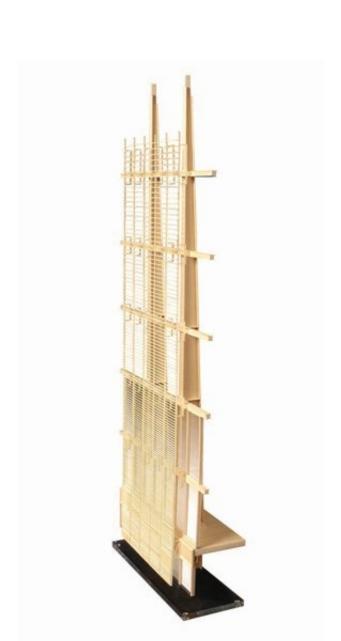

| Title        | Facade detailed model                           |
|--------------|-------------------------------------------------|
| Date         | 2005-01-01                                      |
| Model Code   | NYT_MD_004_T                                    |
| Scale        | 1/2"=1'-0"                                      |
| Model Author | RPBW - Renzo Piano Building Workshop Architects |