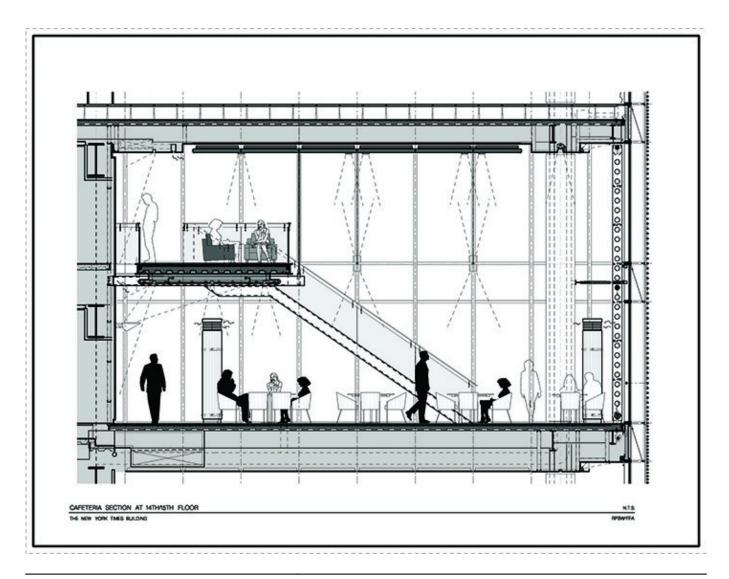

| Title          | Cafeteria Section At 14TH/15 Floor |
|----------------|------------------------------------|
| Scale          | 3/16"=1'-0"                        |
| Size           | A0                                 |
| Date           | -                                  |
| Drawing number | -                                  |
| Drawing code   | NYT_DW_253                         |
| Author         | Renzo Piano Building Workshop      |
| Copyright      | Renzo Piano Building Workshop      |