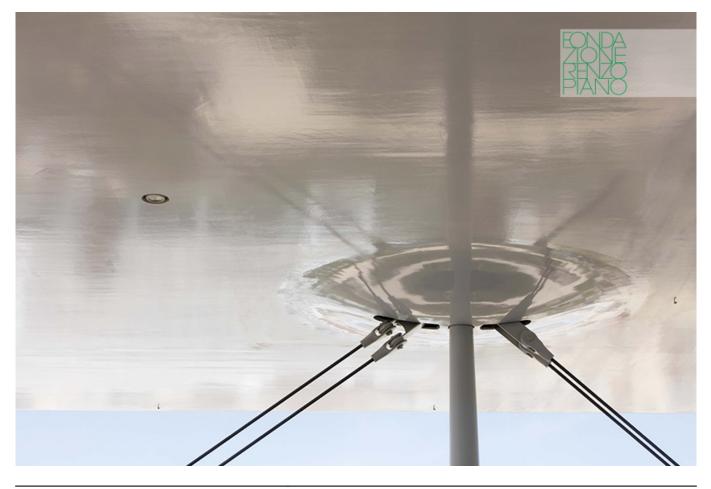

| Subject    | One of the joints that connect the steel columns to the Solar Canopy |
|------------|----------------------------------------------------------------------|
| Date       | 2016-04-13                                                           |
| Image code | Ath_1119                                                             |
| Author     | Denancé Michel                                                       |
| Copyright  | Denancé Michel                                                       |