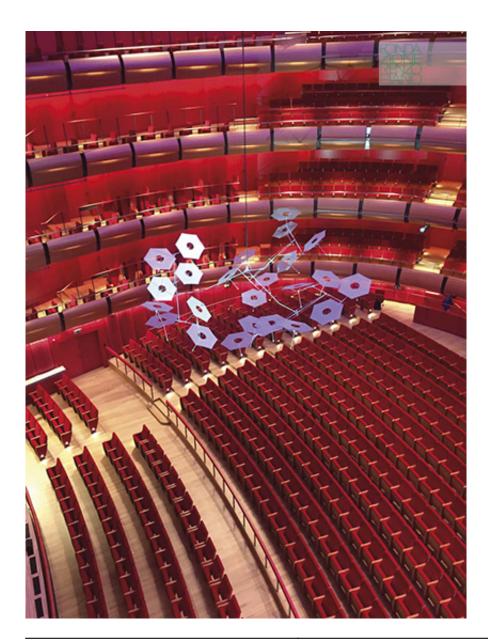

| Subject    | "Cosmos" by Sumusu Shingu that whirls inside the opera house |
|------------|--------------------------------------------------------------|
| Date       | 2016-06-23                                                   |
| Image code | Ath_1369                                                     |
| Author     | Ishida Shunji                                                |
| Copyright  | RPBW - Renzo Piano Building Workshop Architects              |