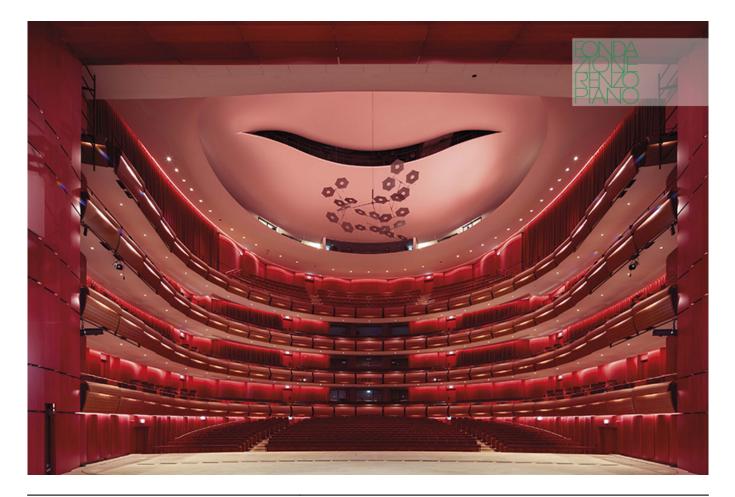

| Subject    | The internal horseshoe shape of the opera house |
|------------|-------------------------------------------------|
| Date       | 2016-06-15                                      |
| Image code | Ath_1455                                        |
| Author     | Yerolymbos, Yiorgis                             |
| Copyright  | Stavros Niarchos Foundation Cultural Centre     |