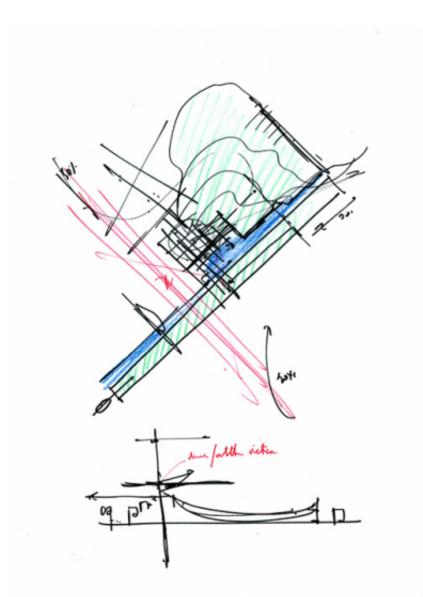

## Author

Renzo Piano

Copyright

Renzo Piano

| Subject        | (Study of the height in the lanscape) |
|----------------|---------------------------------------|
| Scale          | -                                     |
| Size           | A3                                    |
| Date           | 2008-03-12                            |
| Drawing number | -                                     |
| Drawing code   | ATH-rp_012                            |
| Author         | Renzo Piano                           |
| Copyright      | Renzo Piano                           |