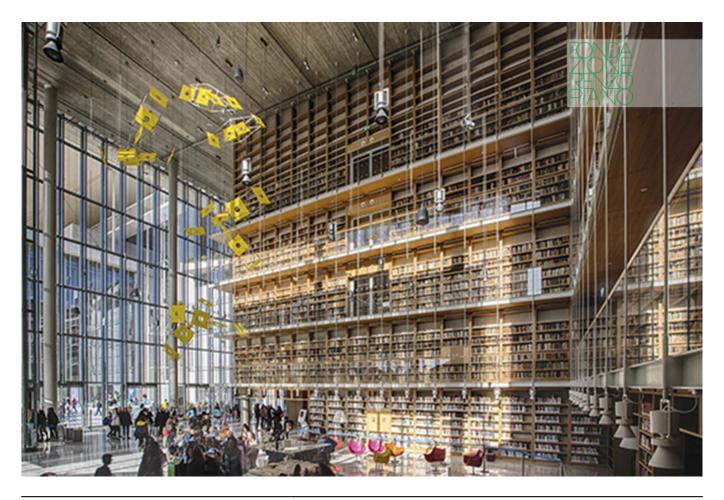

| Subject    | The national library with the exposed shelves |
|------------|-----------------------------------------------|
| Date       | 2016-06-15                                    |
| Image code | Ath_1457                                      |
| Author     | Yerolymbos, Yiorgis                           |
| Copyright  | Stavros Niarchos Foundation Cultural Centre   |

| Subject    | The national library with the exposed shelves |
|------------|-----------------------------------------------|
| Date       | 2016-06-26                                    |
| Image code | Ath_1394                                      |
| Author     | Yerolymbos, Yiorgis                           |
| Copyright  | Stavros Niarchos Foundation Cultural Center   |

| Subject    | The flying sculptures of Sumusu Shingu in the spaces of the national library |
|------------|------------------------------------------------------------------------------|
| Date       | 2016-06-22                                                                   |
| Image code | Ath_1374                                                                     |
| Author     | Ishida, Shunji                                                               |
| Copyright  | RPBW - Renzo Piano Building Workshop Architects                              |

| Subject    | The national library with the exposed shelves |
|------------|-----------------------------------------------|
| Date       | 2016-06-01                                    |
| Image code | Ath_1048                                      |
| Author     |                                               |
| Copyright  | Carrieri, Mario                               |