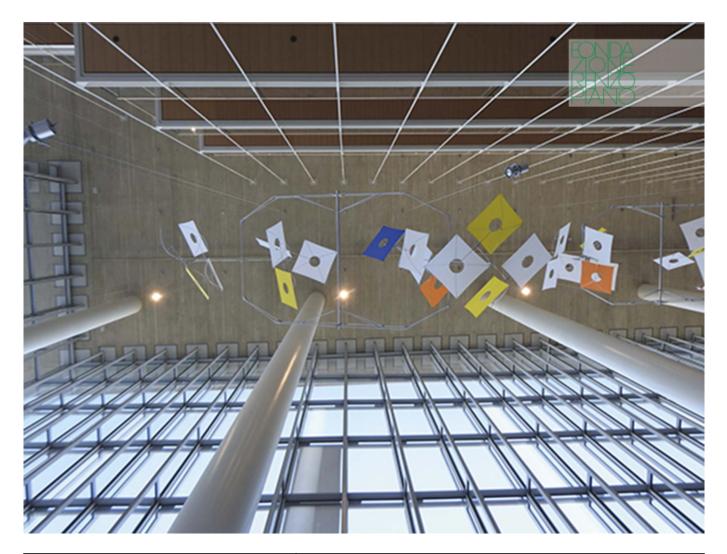

| Subject    | The flying sculptures of Sumusu Shingu in the spaces of the national library |
|------------|------------------------------------------------------------------------------|
| Date       | 2016-06-22                                                                   |
| Image code | Ath_1374                                                                     |
| Author     | Ishida, Shunji                                                               |
| Copyright  | RPBW - Renzo Piano Building Workshop Architects                              |