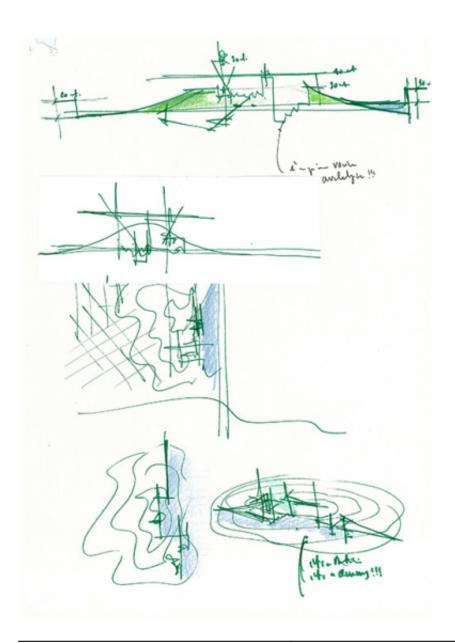

# Disegni

| Subject        | (Study sketches - plans and elevations) |
|----------------|-----------------------------------------|
| Scale          | -                                       |
| Size           | A4                                      |
| Date           | 2008-03-12                              |
| Drawing number | -                                       |

| Drawing code | ATH-rp_053  |
|--------------|-------------|
| Author       | Renzo Piano |
| Copyright    | Renzo Piano |

| Subject        | (Study sketches - height and the connection with water) |
|----------------|---------------------------------------------------------|
| Scale          | -                                                       |
| Size           | A4                                                      |
| Date           | 2008-03-12                                              |
| Drawing number | -                                                       |
| Drawing code   | ATH-rp_054                                              |