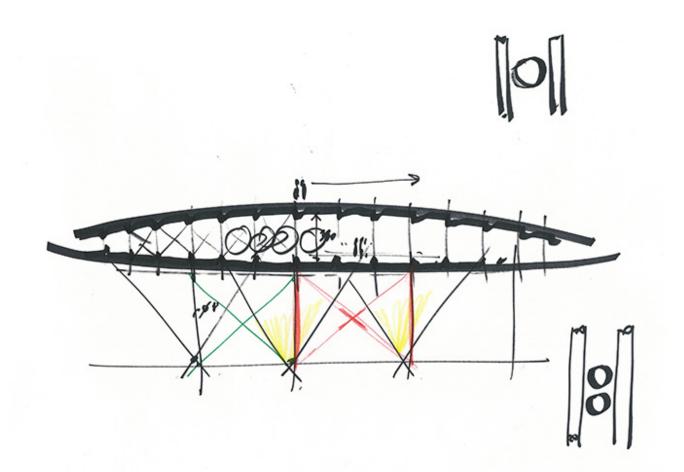

## Copyright

Renzo Piano

EOL

| Subject        | (Study of the roof details) |
|----------------|-----------------------------|
| Scale          | -                           |
| Size           | A4                          |
| Date           | 2010-10                     |
| Drawing number | -                           |
| Drawing code   | ATH-rp_222                  |

| Subject        | (Study of the roof section) |
|----------------|-----------------------------|
| Scale          | -                           |
| Size           | A3                          |
| Date           | 2010-10                     |
| Drawing number | -                           |
| Drawing code   | ATH-rp_192                  |
| Author         | Renzo Piano                 |
| Copyright      | Renzo Piano                 |