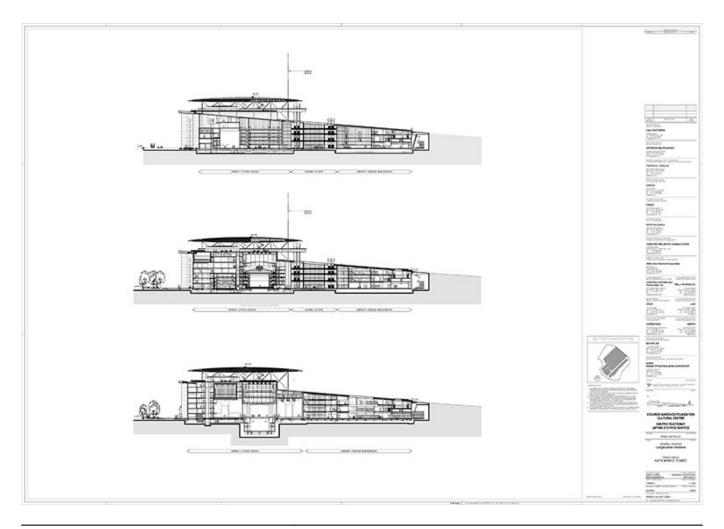

| Stavros Niarchos Foundation Cultural Center<br>Renzo Piano Building Workshop | Athens, Greece<br>Section - Longitudinal                                        |
|------------------------------------------------------------------------------|---------------------------------------------------------------------------------|
| Title                                                                        | Longitudinal Section                                                            |
| Scale                                                                        | NTS                                                                             |
| Size                                                                         | A0                                                                              |
| Date                                                                         | 2012/06/15                                                                      |
| Drawing number                                                               |                                                                                 |
| Drawing code                                                                 | ATH_DW_001                                                                      |
| Author                                                                       | RPBW - Renzo Piano Building Workshop, architects in collaboration with Betaplan |
| Copyright                                                                    | RPBW - Renzo Piano Building Workshop, architects in collaboration with Betaplan |

| Title          | Longitudinal Section                                                            |
|----------------|---------------------------------------------------------------------------------|
| Scale          | 1:1000                                                                          |
| Size           | A0                                                                              |
| Date           | 2012/06/15                                                                      |
| Drawing number | A0-3001                                                                         |
| Drawing code   | ATH_DW_013                                                                      |
| Author         | RPBW - Renzo Piano Building Workshop, architects in collaboration with Betaplan |
| Copyright      | RPBW - Renzo Piano Building Workshop, architects in collaboration with Betaplan |

| Stavros Niarchos Foundation Cultural Center  Renzo Piano Building Workshop | Athens, Greece<br>Section - Longitudinal                                        |
|----------------------------------------------------------------------------|---------------------------------------------------------------------------------|
| Title                                                                      | Longitudinal Section                                                            |
| Scale                                                                      | NTS                                                                             |
| Size                                                                       | A3                                                                              |
| Date                                                                       | 2015/01/01                                                                      |
| Drawing number                                                             | -                                                                               |
| Drawing code                                                               | ATH_DW_001                                                                      |
| Author                                                                     | RPBW - Renzo Piano Building Workshop, architects in collaboration with Betaplan |
| Copyright                                                                  | RPBW - Renzo Piano Building Workshop, architects in collaboration with Betaplan |