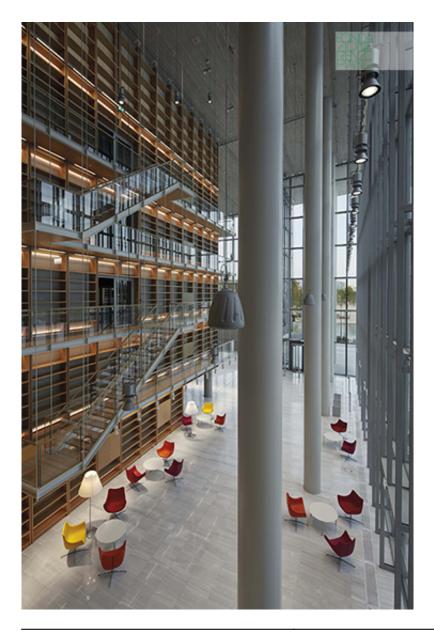

| Subject    | The national library with the exposed shelves |
|------------|-----------------------------------------------|
| Date       | 2016-06-15                                    |
| Image code | Ath_1457                                      |
| Author     | Yerolymbos, Yiorgis                           |
| Copyright  | Stavros Niarchos Foundation Cultural Centre   |

| Subject    | The national library with the exposed shelves |
|------------|-----------------------------------------------|
| Date       | 2016-06-26                                    |
| Image code | Ath_1394                                      |
| Author     | Yerolymbos, Yiorgis                           |
| Copyright  | Stavros Niarchos Foundation Cultural Center   |

| Subject    | The national library with the exposed shelves |
|------------|-----------------------------------------------|
| Date       | 2016-06-01                                    |
| Image code | Ath_1048                                      |
| Author     |                                               |
| Copyright  | Carrieri, Mario                               |