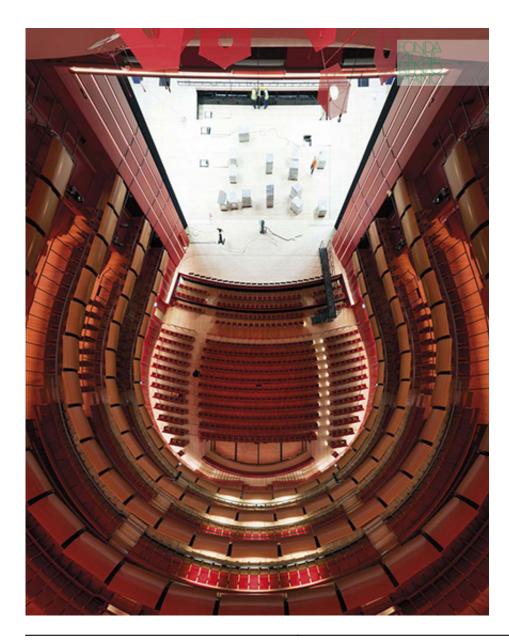

| Subject    | The "platea" of the national opera house    |
|------------|---------------------------------------------|
| Date       | 2016-06-24                                  |
| Image code | Ath_1401                                    |
| Author     | Dimitrakopoulos George                      |
| Copyright  | Stavros Niarchos Foundation Cultural Centre |

| Subject    | The internal horseshoe shape of the opera house |
|------------|-------------------------------------------------|
| Date       | 2016-06-15                                      |
| Image code | Ath_1455                                        |
| Author     | Yerolymbos, Yiorgis                             |
| Copyright  | Stavros Niarchos Foundation Cultural Centre     |