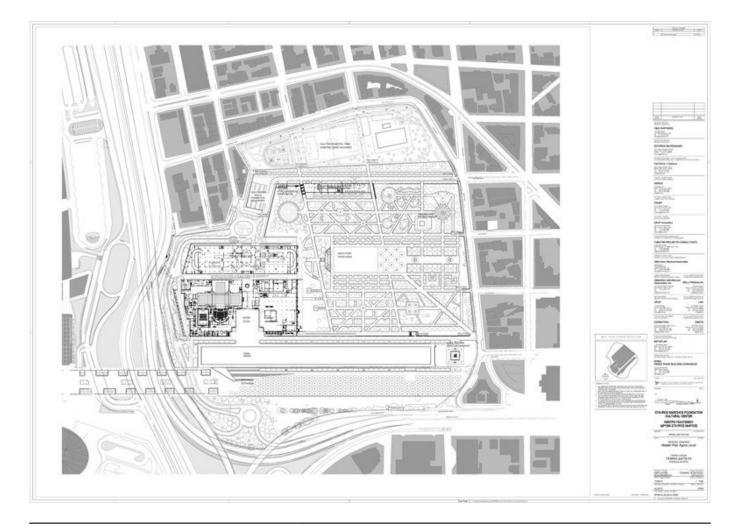

| Title          | Master Plan Agora Plan                                                          |
|----------------|---------------------------------------------------------------------------------|
| Scale          | 1:1000                                                                          |
| Size           | A0                                                                              |
| Date           | 2012/06/15                                                                      |
| Drawing number | A0-0010                                                                         |
| Drawing code   | ATH_DW_004                                                                      |
| Author         | RPBW - Renzo Piano Building Workshop, architects in collaboration with Betaplan |
| Copyright      | RPBW - Renzo Piano Building Workshop, architects in collaboration with Betaplan |