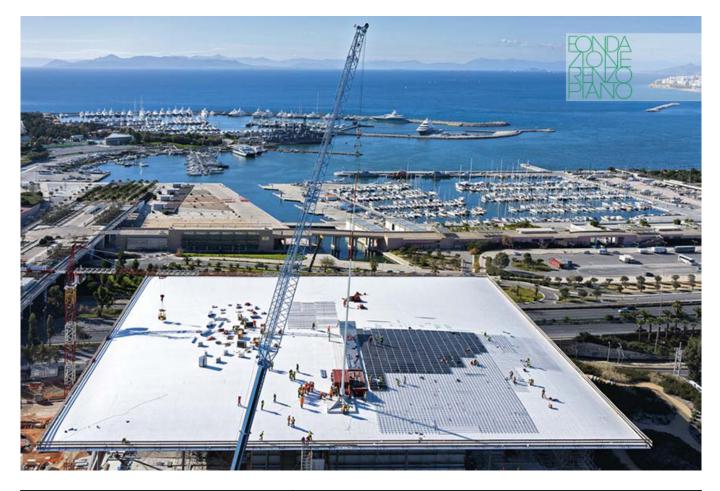

| Subject    | Aerial view of the cultural center |
|------------|------------------------------------|
| Date       | 2016-04-15                         |
| Image code | Ath_1031                           |
| Author     |                                    |
| Copyright  | Ruby on Thursdays                  |