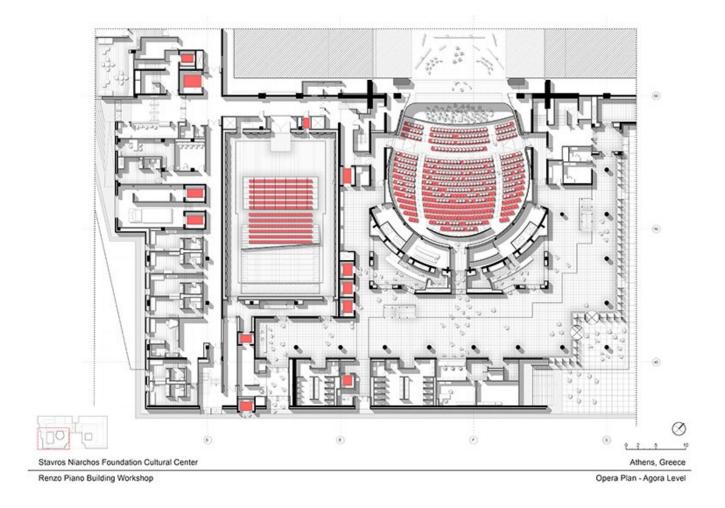

| Title          | Opera Plan - Agora Level                                                        |
|----------------|---------------------------------------------------------------------------------|
| Scale          | NTS                                                                             |
| Size           | A3                                                                              |
| Date           | 2015/01/01                                                                      |
| Drawing number | -                                                                               |
| Drawing code   | ATH_DW_189                                                                      |
| Author         | RPBW - Renzo Piano Building Workshop, architects in collaboration with Betaplan |
| Copyright      | RPBW - Renzo Piano Building Workshop, architects in collaboration with Betaplan |