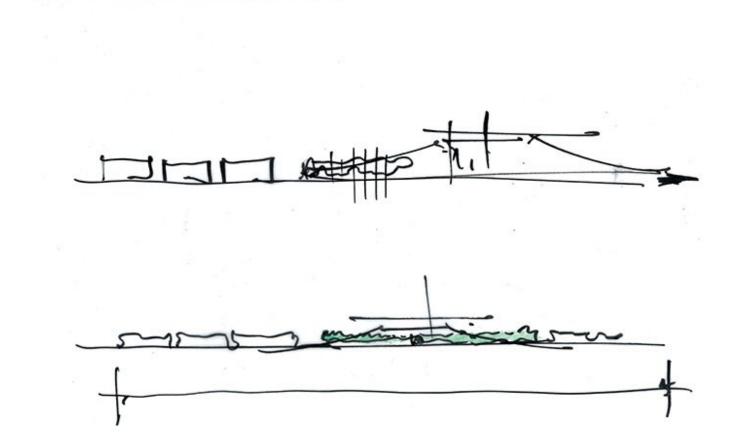

## Author

Renzo Piano

Copyright

Renzo Piano

| Subject        | (Study of the height in the lanscape) |
|----------------|---------------------------------------|
| Scale          | -                                     |
| Size           | A3                                    |
| Date           | 2008-03-12                            |
| Drawing number | -                                     |
| Drawing code   | ATH-rp_012                            |
| Author         | Renzo Piano                           |
| Copyright      | Renzo Piano                           |