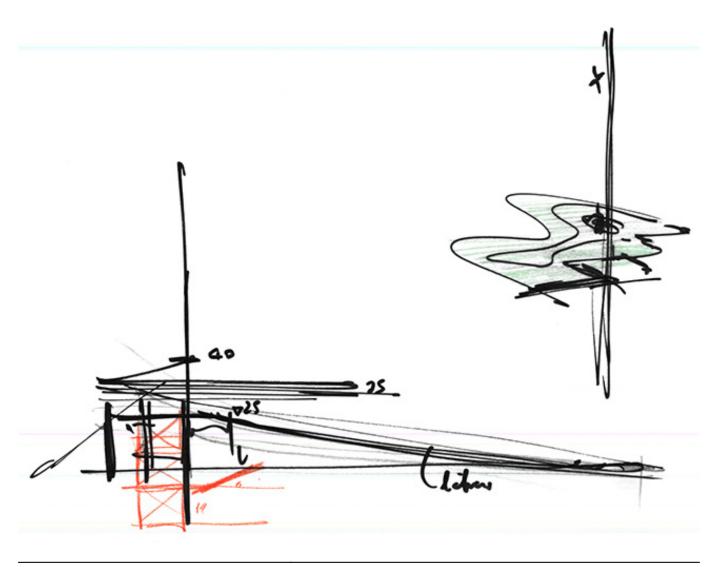

# Disegni

| Subject        | (Study sketches - plans and elevations) |
|----------------|-----------------------------------------|
| Scale          | -                                       |
| Size           | A4                                      |
| Date           | 2008-03-12                              |
| Drawing number | -                                       |

| Drawing code | ATH-rp_053  |
|--------------|-------------|
| Author       | Renzo Piano |
| Copyright    | Renzo Piano |

| Subject        | (Study sketches - height and the connection with water) |
|----------------|---------------------------------------------------------|
| Scale          | -                                                       |
| Size           | A4                                                      |
| Date           | 2008-03-12                                              |
| Drawing number | -                                                       |
| Drawing code   | ATH-rp_054                                              |

#### Author

Renzo Piano

Copyright

Renzo Piano

| Subject        | (General plan and section) |
|----------------|----------------------------|
| Scale          | -                          |
| Size           | A4                         |
| Date           | 2008-05                    |
| Drawing number | -                          |
| Drawing code   | ATH-rp_026                 |

#### Author

Renzo Piano

Copyright

Renzo Piano

| Subject        | (Section witn the mast) |
|----------------|-------------------------|
| Scale          | -                       |
| Size           | A3                      |
| Date           | 2008-05                 |
| Drawing number | _                       |
| Drawing code   | ATH-rp_031              |
| Author         | Renzo Piano             |
| Copyright      | Renzo Piano             |

## Author

Renzo Piano

Copyright

Renzo Piano

| Subject        | (Study of the height in the lanscape) |
|----------------|---------------------------------------|
| Scale          | -                                     |
| Size           | A3                                    |
| Date           | 2008-03-12                            |
| Drawing number | -                                     |
| Drawing code   | ATH-rp_012                            |
| Author         | Renzo Piano                           |
| Copyright      | Renzo Piano                           |