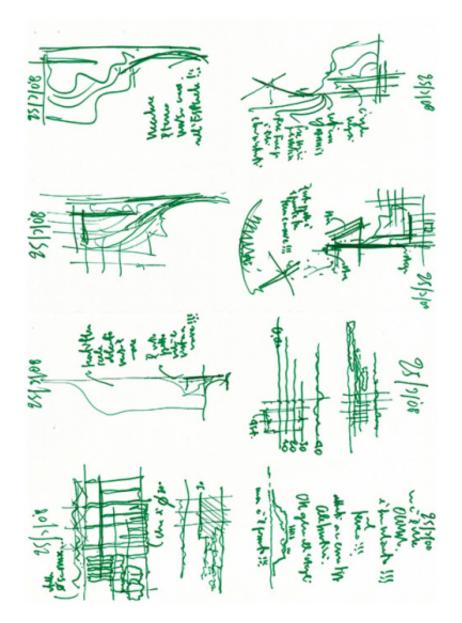

# Disegni

| Subject        | (Study sketches - plans and elevations) |
|----------------|-----------------------------------------|
| Scale          | -                                       |
| Size           | A4                                      |
| Date           | 2008-03-12                              |
| Drawing number | -                                       |

| Drawing code | ATH-rp_053  |
|--------------|-------------|
| Author       | Renzo Piano |
| Copyright    | Renzo Piano |

| Subject        | (Study sketches - height and the connection with water) |
|----------------|---------------------------------------------------------|
| Scale          | -                                                       |
| Size           | A4                                                      |
| Date           | 2008-03-12                                              |
| Drawing number | -                                                       |
| Drawing code   | ATH-rp_054                                              |