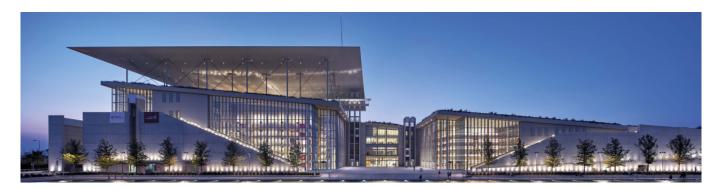

## **Stavros Niarchos Foundation Cultural Center**

The Stavros Niarchos Foundation Cultural Center is a many-sided project, with different functions that bring it to life: the National Library, the Greek Opera House and a large park in the area of the Phaleron. To preserve space for the greenery, the two functions are inserted beneath the ground which raised with a slope of 1:20 reaches a height of 30 m above the level of the road. At the top of the elevation is the main reading room of the library, a ligth structure whose walls are completely permeable to light.