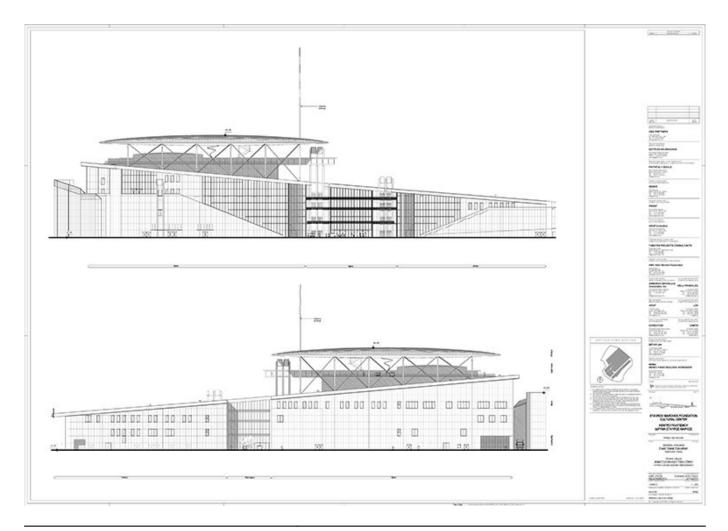

| Title          | East / West Elevation                                                           |
|----------------|---------------------------------------------------------------------------------|
| Scale          | 1:250                                                                           |
| Size           | A0                                                                              |
| Date           | 2012/06/15                                                                      |
| Drawing number | A0-4101                                                                         |
| Drawing code   | ATH_DW_019                                                                      |
| Author         | RPBW - Renzo Piano Building Workshop, architects in collaboration with Betaplan |
| Copyright      | RPBW - Renzo Piano Building Workshop, architects in collaboration with Betaplan |