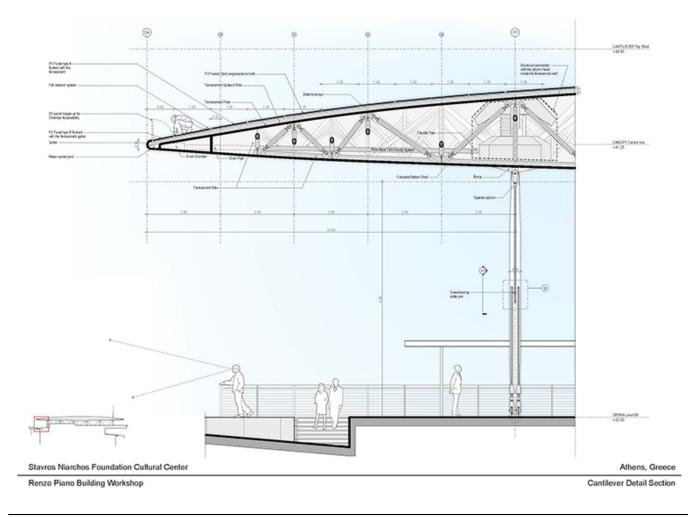

| Title          | Cantilever detail section                                                       |
|----------------|---------------------------------------------------------------------------------|
| Scale          | NTS                                                                             |
| Size           | A0                                                                              |
| Date           | 2012/06/15                                                                      |
| Drawing number | -                                                                               |
| Drawing code   | ATH_DW_002                                                                      |
| Author         | RPBW - Renzo Piano Building Workshop, architects in collaboration with Betaplan |
| Copyright      | RPBW - Renzo Piano Building Workshop, architects in collaboration with Betaplan |