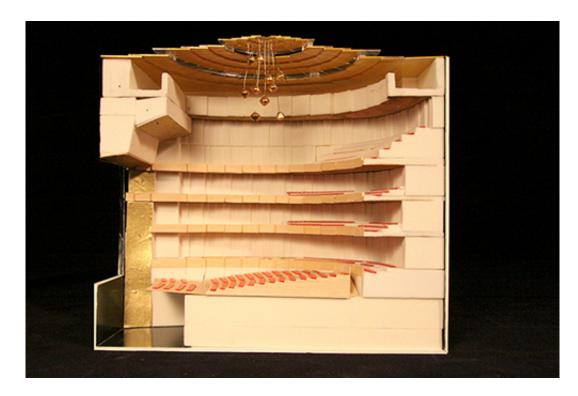

| Title        | Opera Study Model             |
|--------------|-------------------------------|
| Date         | 2010-06-09                    |
| Model Code   | ATH_MD_070B                   |
| Scale        | 1:100                         |
| Model Author | Renzo Piano Building Workshop |