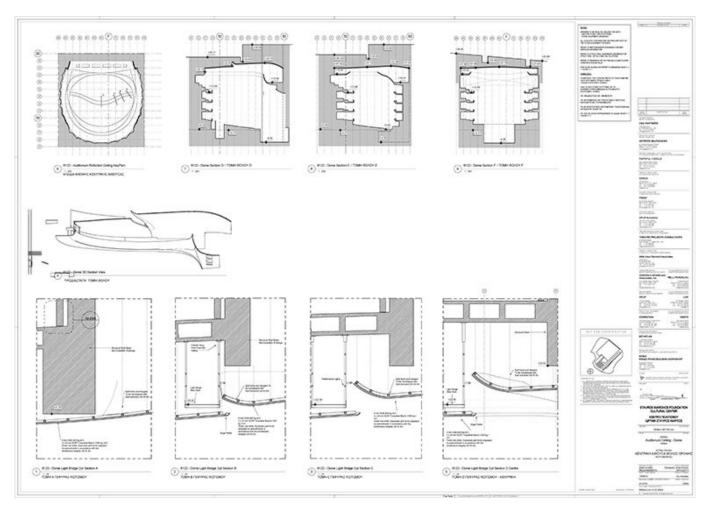

| Title          | Auditorium Ceiling - Dome - Details                                             |
|----------------|---------------------------------------------------------------------------------|
| Scale          | as indicated                                                                    |
| Size           | A0                                                                              |
| Date           | 2012/06/15                                                                      |
| Drawing number | A1-6122                                                                         |
| Drawing code   | ATH_DW_186                                                                      |
| Author         | RPBW - Renzo Piano Building Workshop, architects in collaboration with Betaplan |
| Copyright      | RPBW - Renzo Piano Building Workshop, architects in collaboration with Betaplan |