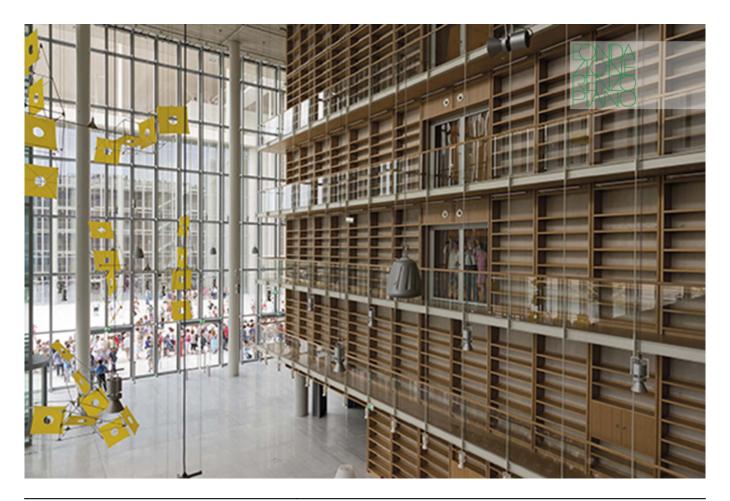

| Subject    | The flying sculptures of Sumusu Shingu in the spaces of the national library |
|------------|------------------------------------------------------------------------------|
| Date       | 2016-06-22                                                                   |
| Image code | Ath_1374                                                                     |
| Author     | Ishida, Shunji                                                               |
| Copyright  | RPBW - Renzo Piano Building Workshop Architects                              |