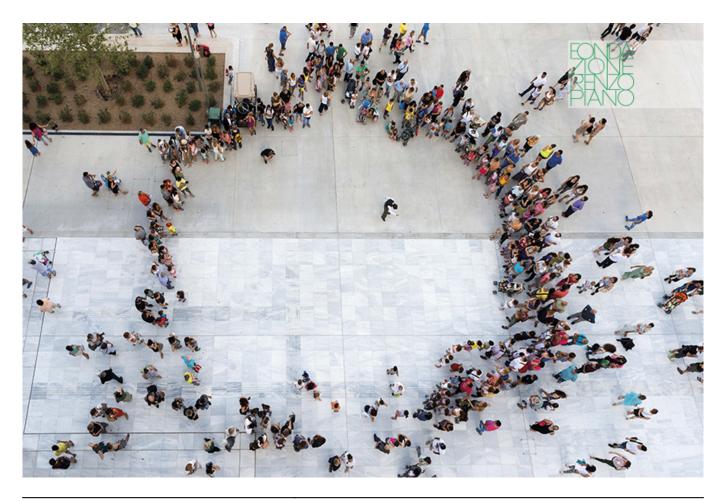

| Subject    | Visitors to the Cultural Center crowd the Agora. |
|------------|--------------------------------------------------|
| Date       | 2016-06-25                                       |
| Image code | Ath_1404                                         |
| Author     | Yerolymbos Yiorgis                               |
| Copyright  | Stavros Niarchos Foundation Cultural Centre      |