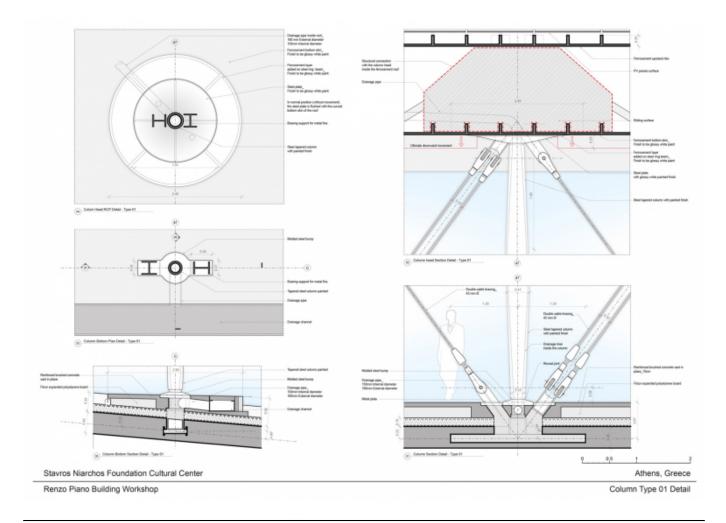

| Title          | Column Type 01 Detail                                                           |
|----------------|---------------------------------------------------------------------------------|
| Scale          | NTS                                                                             |
| Size           | A3                                                                              |
| Date           | 2015/01/01                                                                      |
| Drawing number | -                                                                               |
| Drawing code   | ATH_DW_191                                                                      |
| Author         | RPBW - Renzo Piano Building Workshop, architects in collaboration with Betaplan |
| Copyright      | RPBW - Renzo Piano Building Workshop, architects in collaboration with Betaplan |