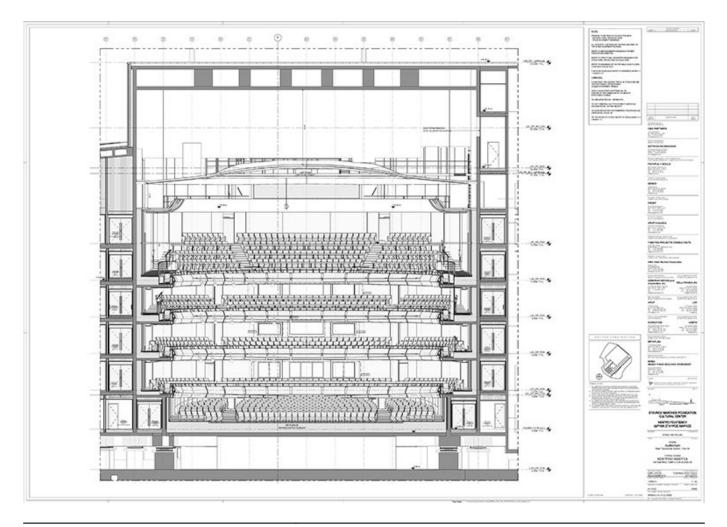

| Stavros Niarchos Foundation Cultural Center<br>Renzo Piano Building Workshop | Athens, Greece<br>Section - Longitudinal                                        |
|------------------------------------------------------------------------------|---------------------------------------------------------------------------------|
| Title                                                                        | Longitudinal Section                                                            |
| Scale                                                                        | NTS                                                                             |
| Size                                                                         | A0                                                                              |
| Date                                                                         | 2012/06/15                                                                      |
| Drawing number                                                               |                                                                                 |
| Drawing code                                                                 | ATH_DW_001                                                                      |
| Author                                                                       | RPBW - Renzo Piano Building Workshop, architects in collaboration with Betaplan |
| Copyright                                                                    | RPBW - Renzo Piano Building Workshop, architects in collaboration with Betaplan |

| Title          | Longitudinal Section                                                            |
|----------------|---------------------------------------------------------------------------------|
| Scale          | 1:1000                                                                          |
| Size           | A0                                                                              |
| Date           | 2012/06/15                                                                      |
| Drawing number | A0-3001                                                                         |
| Drawing code   | ATH_DW_013                                                                      |
| Author         | RPBW - Renzo Piano Building Workshop, architects in collaboration with Betaplan |
| Copyright      | RPBW - Renzo Piano Building Workshop, architects in collaboration with Betaplan |

| Stavros Niarchos Foundation Cultural Center  Renzo Piano Building Workshop | Athens, Greece<br>Section - Longitudinal                                        |
|----------------------------------------------------------------------------|---------------------------------------------------------------------------------|
| Title                                                                      | Longitudinal Section                                                            |
| Scale                                                                      | NTS                                                                             |
| Size                                                                       | A3                                                                              |
| Date                                                                       | 2015/01/01                                                                      |
| Drawing number                                                             | -                                                                               |
| Drawing code                                                               | ATH_DW_001                                                                      |
| Author                                                                     | RPBW - Renzo Piano Building Workshop, architects in collaboration with Betaplan |
| Copyright                                                                  | RPBW - Renzo Piano Building Workshop, architects in collaboration with Betaplan |