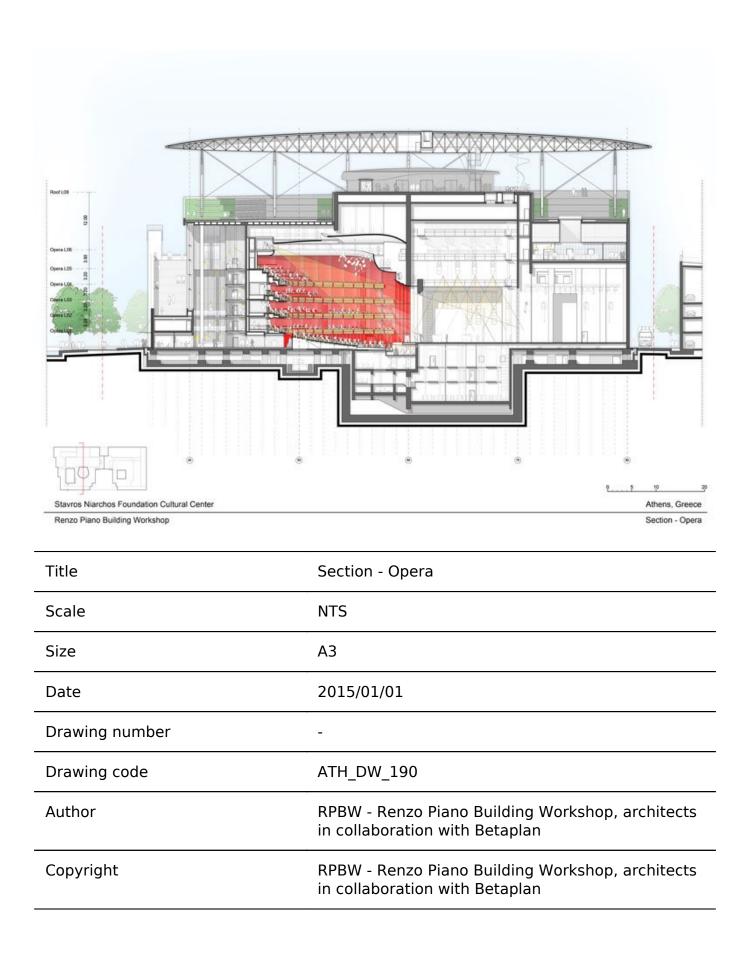

| Stavros Niarchos Foundation Cultural Center<br>Renzo Piano Building Workshop | Athens, Greece<br>Section - Longitudinal                                        |
|------------------------------------------------------------------------------|---------------------------------------------------------------------------------|
| Title                                                                        | Longitudinal Section                                                            |
| Scale                                                                        | NTS                                                                             |
| Size                                                                         | A0                                                                              |
| Date                                                                         | 2012/06/15                                                                      |
| Drawing number                                                               |                                                                                 |
| Drawing code                                                                 | ATH_DW_001                                                                      |
| Author                                                                       | RPBW - Renzo Piano Building Workshop, architects in collaboration with Betaplan |
| Copyright                                                                    | RPBW - Renzo Piano Building Workshop, architects in collaboration with Betaplan |

| Stavros Niarchos Foundation Cultural Center  Renzo Piano Building Workshop | Athens, Greece<br>Section - Longitudinal                                        |
|----------------------------------------------------------------------------|---------------------------------------------------------------------------------|
| Title                                                                      | Longitudinal Section                                                            |
| Scale                                                                      | NTS                                                                             |
| Size                                                                       | A3                                                                              |
| Date                                                                       | 2015/01/01                                                                      |
| Drawing number                                                             | -                                                                               |
| Drawing code                                                               | ATH_DW_001                                                                      |
| Author                                                                     | RPBW - Renzo Piano Building Workshop, architects in collaboration with Betaplan |
| Copyright                                                                  | RPBW - Renzo Piano Building Workshop, architects in collaboration with Betaplan |