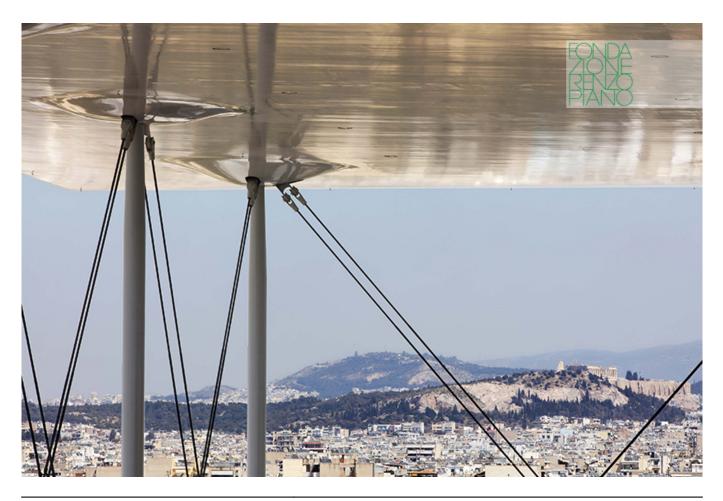

| Subject    | One of the joints that connect the steel columns to the Solar Canopy |
|------------|----------------------------------------------------------------------|
| Date       | 2016-04-13                                                           |
| Image code | Ath_1119                                                             |
| Author     | Denancé Michel                                                       |
| Copyright  | Denancé Michel                                                       |

| Subject    | The view of the Acropolis from the terrace |
|------------|--------------------------------------------|
| Date       | 2016-04-13                                 |
| Image code | Ath_1120                                   |
| Author     | Denancé Michel                             |
| Copyright  | Denancé Michel                             |