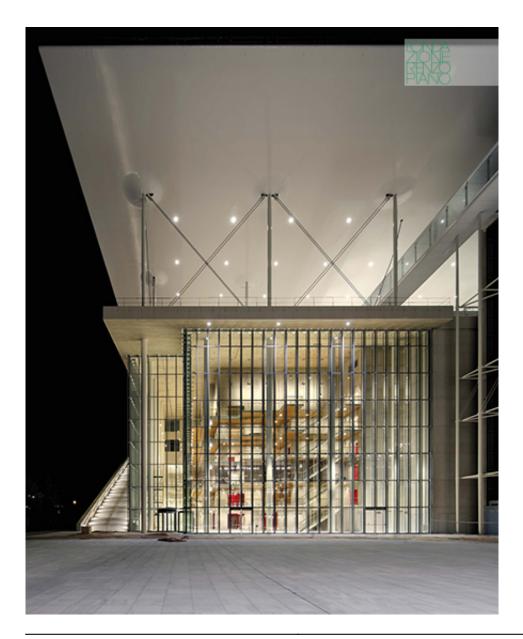

| Subject    | A detail of sea front portion of the Cultural Center |
|------------|------------------------------------------------------|
| Date       | 2014-09-26                                           |
| Image code | Ath686                                               |
| Author     | Yerolymbos Yiorgis                                   |
| Copyright  | Stavros Niarchos Foundation Cultural Center          |

| Subject    | The full-height windows that separate the agorà from the foyer of the opera house |
|------------|-----------------------------------------------------------------------------------|
| Date       | 2016-04-15                                                                        |
| Image code | Ath_1101                                                                          |
| Author     | Denancé, Michel                                                                   |
| Copyright  | Denancé, Michel                                                                   |