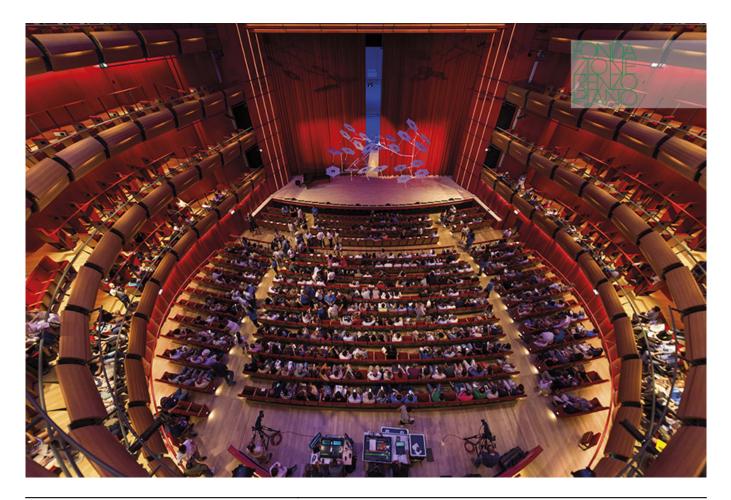

| Subject    | "Cosmos" by Sumusu Shingu that whirls inside the opera house |
|------------|--------------------------------------------------------------|
| Date       | 2016-06-23                                                   |
| Image code | Ath_1369                                                     |
| Author     | Ishida Shunji                                                |
| Copyright  | RPBW - Renzo Piano Building Workshop Architects              |