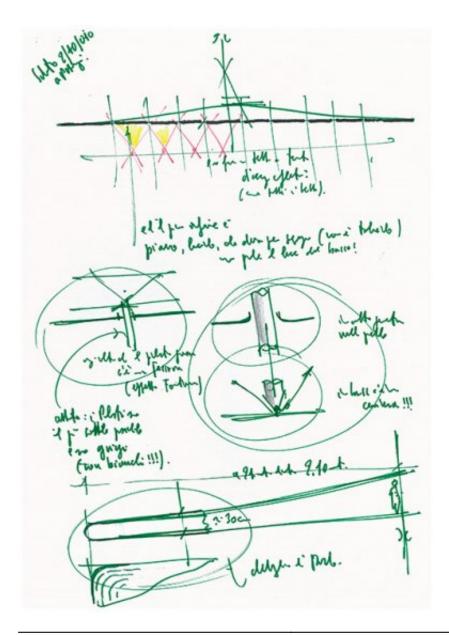

| Subject        | (Notes on the general themes to develop in the project) |
|----------------|---------------------------------------------------------|
| Scale          | -                                                       |
| Size           | A4                                                      |
| Date           | 2008-08                                                 |
| Drawing number | -                                                       |
| Drawing code   | ATH-rp_090                                              |