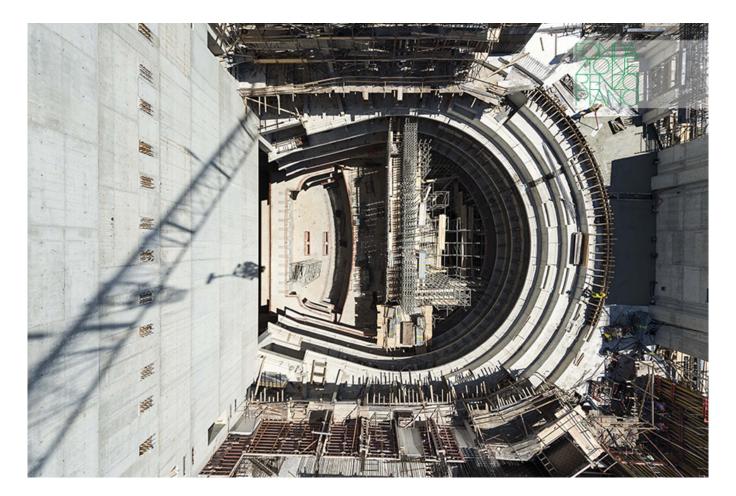

| Subject    | The internal horseshoe shape of the opera house |
|------------|-------------------------------------------------|
| Date       | 2016-06-15                                      |
| Image code | Ath_1455                                        |
| Author     | Yerolymbos, Yiorgis                             |
| Copyright  | Stavros Niarchos Foundation Cultural Centre     |