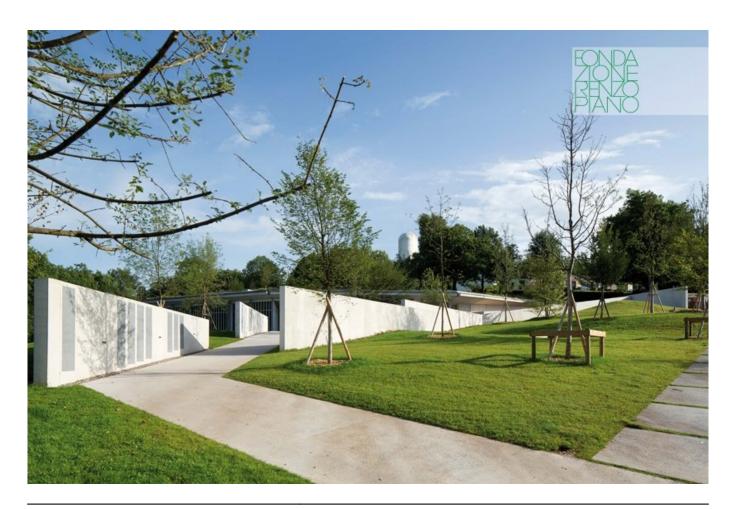

| Subject    | The path to the porterie |
|------------|--------------------------|
| Date       | 2012-06-28               |
| Image code | ron568                   |
| Author     | Denancé, Michel          |
| Copyright  | Denancé, Michel          |