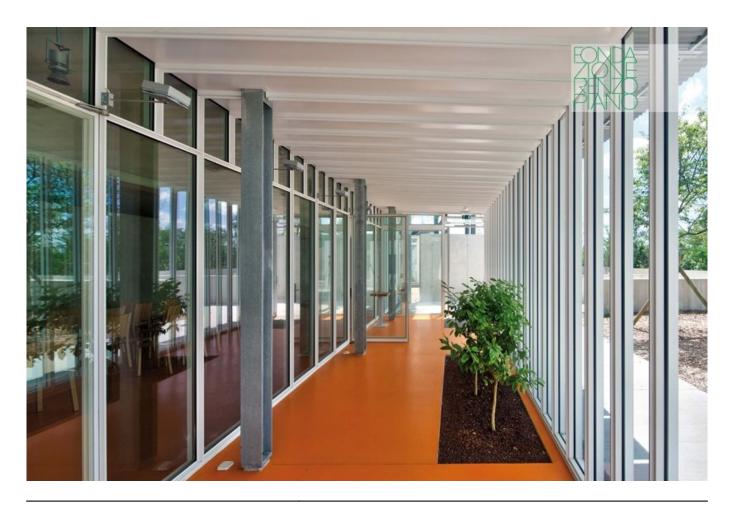

| Subject    | Break room with its patio |
|------------|---------------------------|
| Date       | 2011-10-02                |
| Image code | ron507                    |
| Author     | Denancé, Michel           |
| Copyright  | Denancé, Michel           |