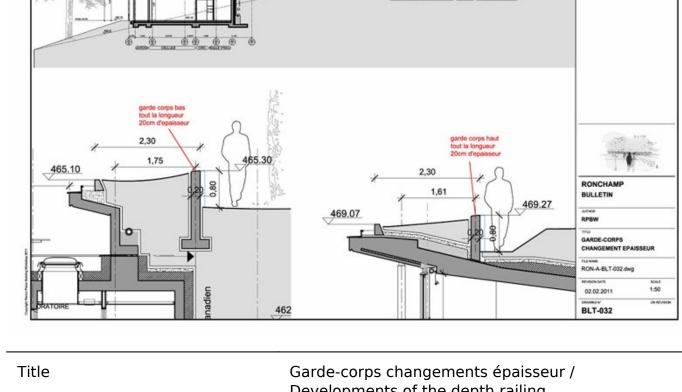

| Title          | Garde-corps changements épaisseur /<br>Developments of the depth railing |
|----------------|--------------------------------------------------------------------------|
| Scale          | 1:50                                                                     |
| Size           | A3                                                                       |
| Date           | 2011/02/02                                                               |
| Drawing number | BLT-032                                                                  |
| Drawing code   | RON_DW_187                                                               |
| Author         | Renzo Piano Building Workshop Architects                                 |
| Copyright      | Renzo Piano Building Workshop Architects                                 |