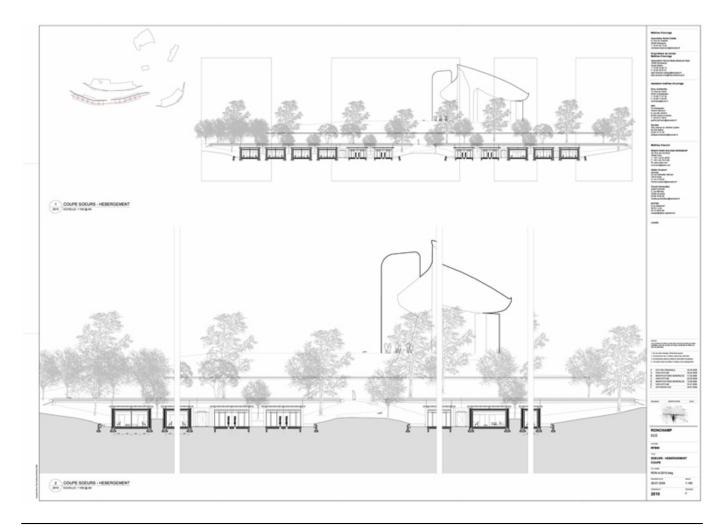

| Title          | Coupe longitudinale sœur-hébergement /<br>Longitudinal section of the nun hosting |
|----------------|-----------------------------------------------------------------------------------|
| Scale          | 1:100                                                                             |
| Size           | A0                                                                                |
| Date           | 2009/07/29                                                                        |
| Drawing number | RON-A-2010                                                                        |
| Drawing code   | RON_DW_040                                                                        |
| Author         | Renzo Piano Building Workshop Architects                                          |
| Copyright      | Renzo Piano Building Workshop Architects                                          |