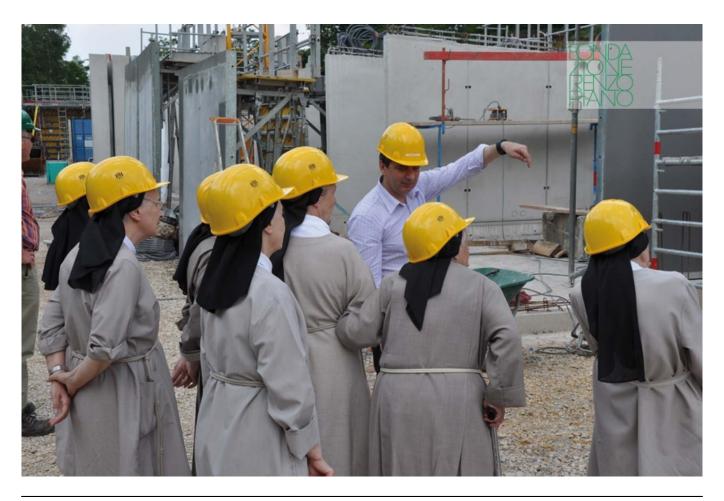

| Subject    | Paul Vincent and Poor Clare nuns visiting the site |
|------------|----------------------------------------------------|
| Date       | 2010-07-06                                         |
| Image code | ron138                                             |
| Author     | Bolle, Florian                                     |
| Copyright  | Renzo Piano Building Workshop                      |