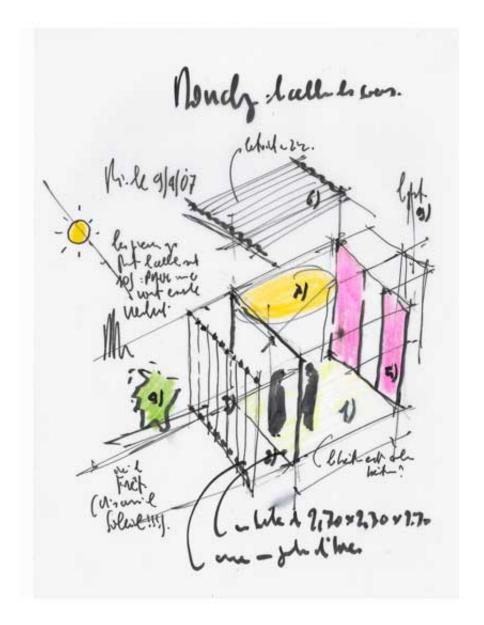

| Title          | Plan cellule / Plan cell                 |
|----------------|------------------------------------------|
| Scale          | 1:20                                     |
| Size           | A1                                       |
| Date           | 2012/06/22                               |
| Drawing number | -                                        |
| Drawing code   | RON_DW_165                               |
| Author         | Renzo Piano Building Workshop Architects |
| Copyright      | Renzo Piano Building Workshop Architects |
|                |                                          |

| Title          | Coupe cellule / Section of the cell      |
|----------------|------------------------------------------|
| Scale          | 1:20                                     |
| Size           | A1                                       |
| Date           | 2012/06/14                               |
| Drawing number |                                          |
| Drawing code   | RON_DW_164                               |
| Author         | Renzo Piano Building Workshop Architects |
| Copyright      | Renzo Piano Building Workshop Architects |
|                |                                          |