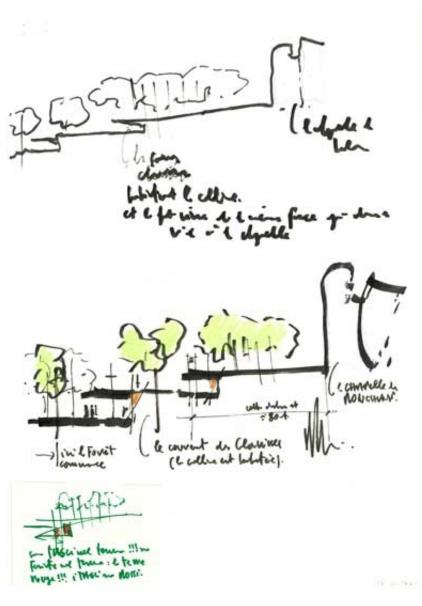

### **Ronchamp Gatehouse and Monastery**

A convent for 12 Poor Clare nuns, built into the hillside. The nuns' idea was to live in the place, not to let the hill be abandoned; it had infact turned into a place of architectural pilgrimage, losing the religious function of Le Corbusier's chapel. Without interfering with the chapel, the hill was cut in three parts to place the convent: 12 rooms for the sisters, 12 for guests, an oratory, sewing workshops and common spaces. The rooms look out onto the forest and its silence, interpreting the nuns' need for contemplation and meditation.