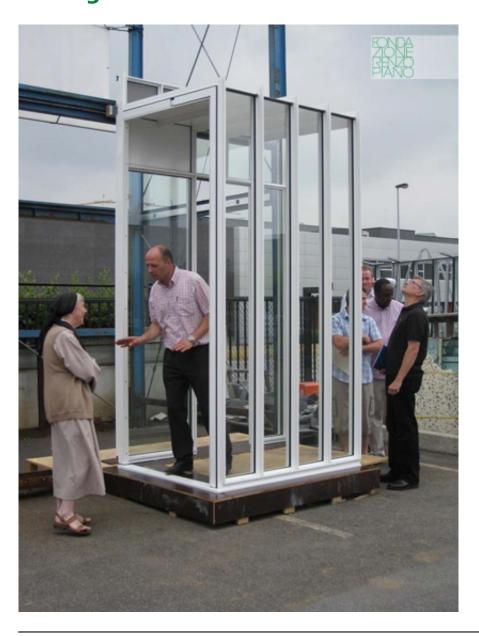

# **Immagini**

| Subject    | Mock-up and work meeting with Sister Brigitte de Singly and the team. |
|------------|-----------------------------------------------------------------------|
| Date       | 2010-07-06                                                            |
| Image code | ron142                                                                |
| Author     | Vincent, Paul                                                         |
| Copyright  | Renzo Piano Building Workshop                                         |