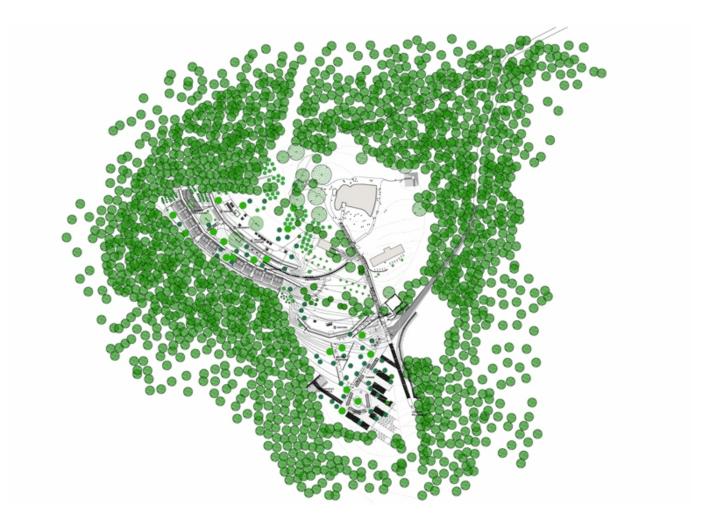

| Title          | Plan masse / Site plan                   |
|----------------|------------------------------------------|
| Scale          | 1:500                                    |
| Size           | A0                                       |
| Date           | 2012/05/10                               |
| Drawing number | -                                        |
| Drawing code   | RON_DW_159                               |
| Author         | Renzo Piano Building Workshop Architects |
| Copyright      | Renzo Piano Building Workshop Architects |