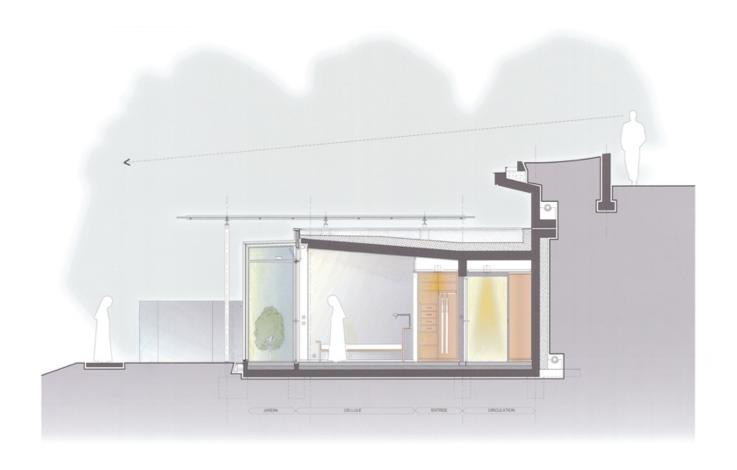

| Title          | Coupe longitudinale sœur-hébergement /<br>Longitudinal section of the nun hosting |
|----------------|-----------------------------------------------------------------------------------|
| Scale          | 1:100                                                                             |
| Size           | A0                                                                                |
| Date           | 2009/07/29                                                                        |
| Drawing number | RON-A-2010                                                                        |
| Drawing code   | RON_DW_040                                                                        |
| Author         | Renzo Piano Building Workshop Architects                                          |
| Copyright      | Renzo Piano Building Workshop Architects                                          |

| Title          | Coupe sœur-fraternité / Section of the sœur-<br>fraternité |
|----------------|------------------------------------------------------------|
| Scale          | 1:50                                                       |
| Size           | A0                                                         |
| Date           | 2010/05/11                                                 |
| Drawing number | RON-A-2003                                                 |
| Drawing code   | RON_DW_033                                                 |
| Author         | Renzo Piano Building Workshop Architects                   |
| Copyright      | Renzo Piano Building Workshop Architects                   |