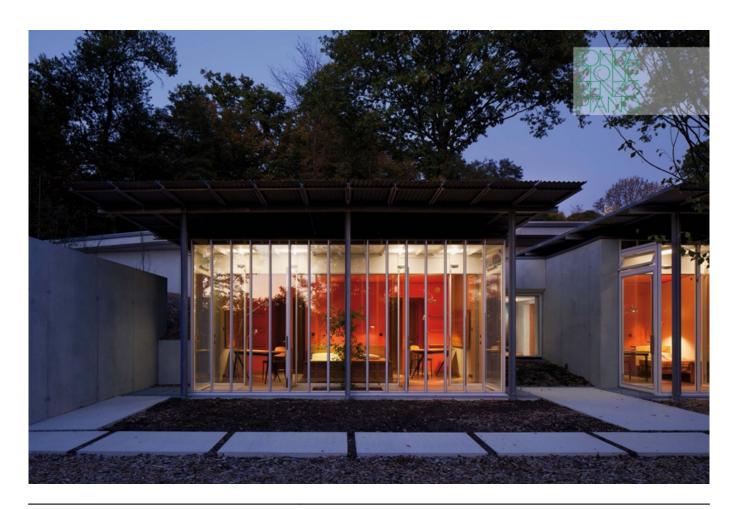

| Subject    | Guesthouse cell, view from the winter garden |
|------------|----------------------------------------------|
| Date       | 2011-10-01                                   |
| Image code | ron493                                       |
| Author     | Denancé, Michel                              |
| Copyright  | Denancé, Michel                              |

| Subject    | Interior view of a cell through the winter garden |
|------------|---------------------------------------------------|
| Date       | 2011                                              |
| Image code | ron_705                                           |
| Author     | Denancé, Michel                                   |
| Copyright  | Denancé, Michel                                   |