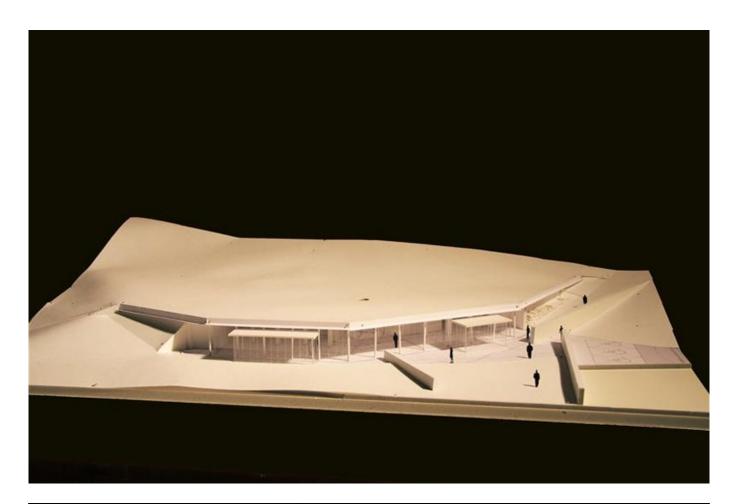

| Title        | Gatehouse study / Studio della portineria       |
|--------------|-------------------------------------------------|
| Date         | 2009-03                                         |
| Model Code   | RON_MD_017                                      |
| Scale        | 1:100                                           |
| Model Author | RPBW - Renzo Piano Building Workshop Architects |