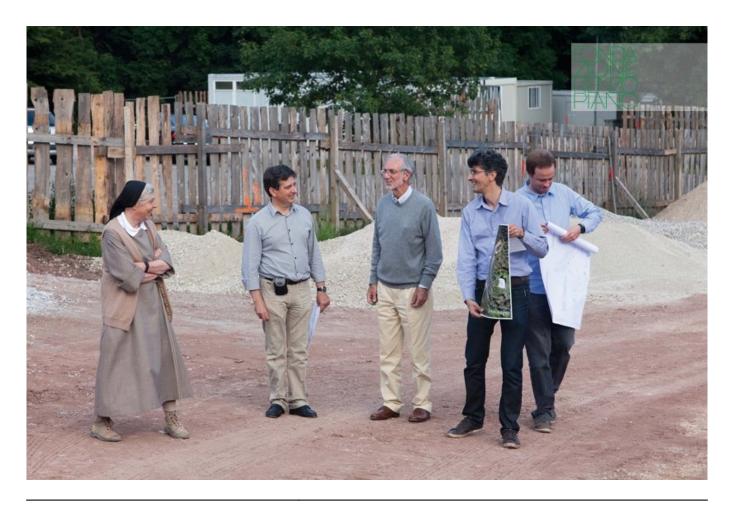

| Subject    | Sister Brigitte de Singly, Paul Vincent, Renzo Piano and the team visiting the site |
|------------|-------------------------------------------------------------------------------------|
| Date       | 2011-06                                                                             |
| Image code | ron249                                                                              |
| Author     | Denancé, Michel                                                                     |
| Copyright  | Denancé, Michel                                                                     |