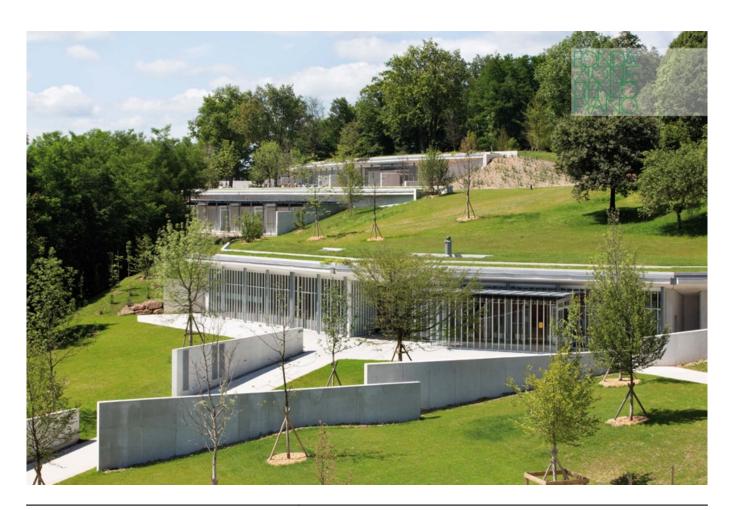

| Subject    | Exterior view of the nunnery |
|------------|------------------------------|
| Date       | 2011-09-08                   |
| Image code | ron469                       |
| Author     | Denancé, Michel              |
| Copyright  | Denancé, Michel              |