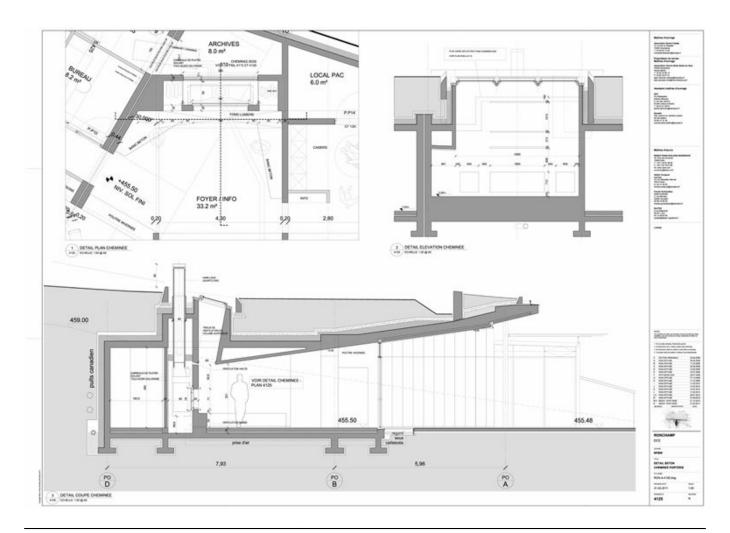

| Title          | Détail beton cheminée porterie / Detail of the concrete chimney in the gatehouse |
|----------------|----------------------------------------------------------------------------------|
| Scale          | 1:20                                                                             |
| Size           | A0                                                                               |
| Date           | 2011/02/21                                                                       |
| Drawing number | RON-A-4125                                                                       |
| Drawing code   | RON_DW_070                                                                       |
| Author         | Renzo Piano Building Workshop Architects                                         |
| Copyright      | Renzo Piano Building Workshop Architects                                         |