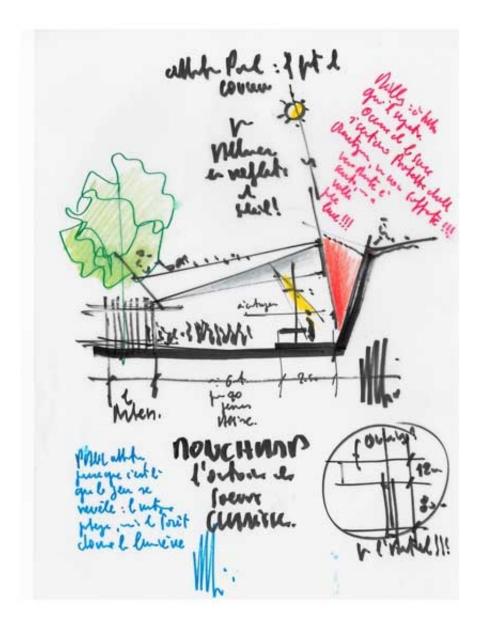

| Title          | Ronchamp - l'oratoire des soeurs Clarisse |
|----------------|-------------------------------------------|
| Scale          | -                                         |
| Size           | A4                                        |
| Date           | 2011/06/26                                |
| Drawing number | -                                         |
| Drawing code   | Rhp-rp_194                                |
|                |                                           |

| Author    | Renzo Piano |
|-----------|-------------|
| Copyright | Renzo Piano |

| Title          | L'oratoire des soeurs Clarisse |
|----------------|--------------------------------|
| Scale          | -                              |
| Size           | A4                             |
| Date           | 2011/09/01                     |
| Drawing number | -                              |
| Drawing code   | Rhp-rp_196                     |
|                |                                |