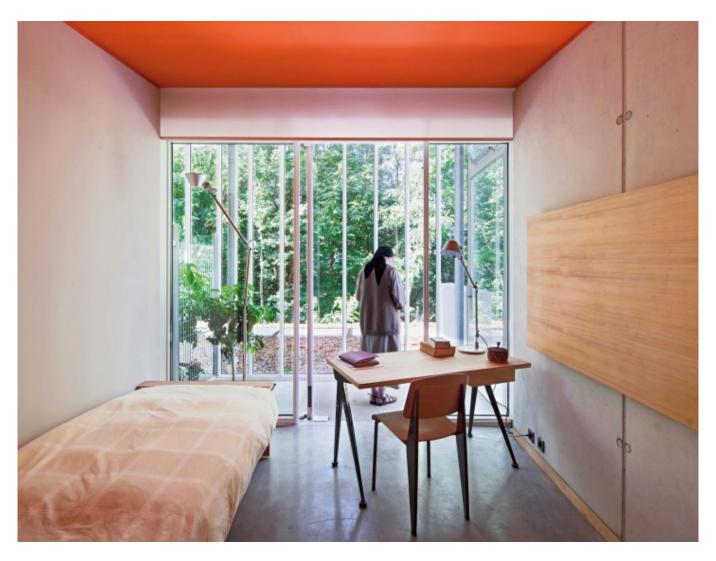

| Subject    | Interior view of a cell through the winter garden |
|------------|---------------------------------------------------|
| Date       | 2011                                              |
| Image code | ron_705                                           |
| Author     | Denancé, Michel                                   |
| Copyright  | Denancé, Michel                                   |