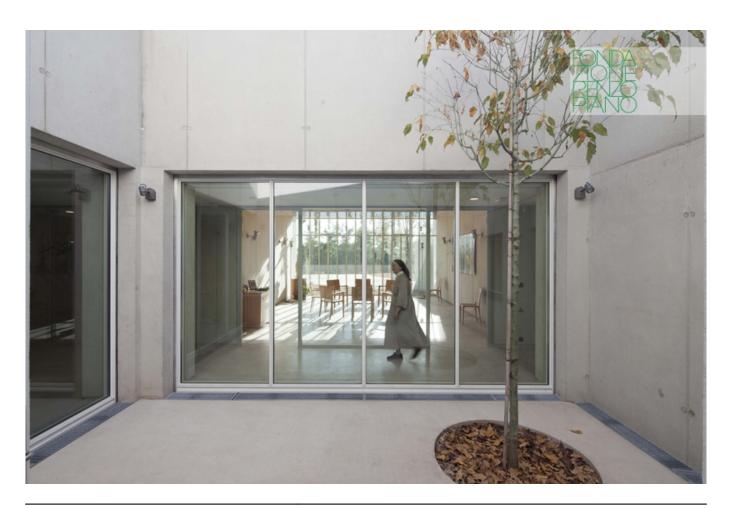

| Subject    | Guesthouse cell, view from the winter garden |
|------------|----------------------------------------------|
| Date       | 2011-10-01                                   |
| Image code | ron493                                       |
| Author     | Denancé, Michel                              |
| Copyright  | Denancé, Michel                              |

| Subject    | Interior view of a cell through the winter garden |
|------------|---------------------------------------------------|
| Date       | 2011                                              |
| Image code | ron_705                                           |
| Author     | Denancé, Michel                                   |
| Copyright  | Denancé, Michel                                   |