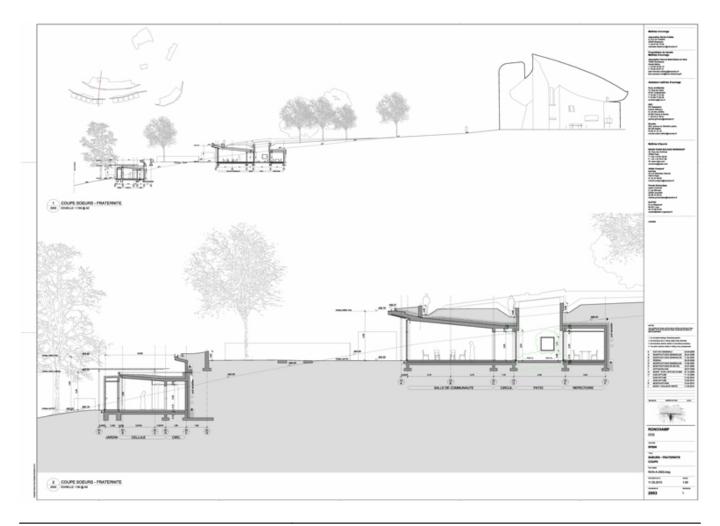

| Title          | Coupe sœur-fraternité / Section of the sœur-<br>fraternité |
|----------------|------------------------------------------------------------|
| Scale          | 1:50                                                       |
| Size           | A0                                                         |
| Date           | 2010/05/11                                                 |
| Drawing number | RON-A-2003                                                 |
| Drawing code   | RON_DW_033                                                 |
| Author         | Renzo Piano Building Workshop Architects                   |
| Copyright      | Renzo Piano Building Workshop Architects                   |