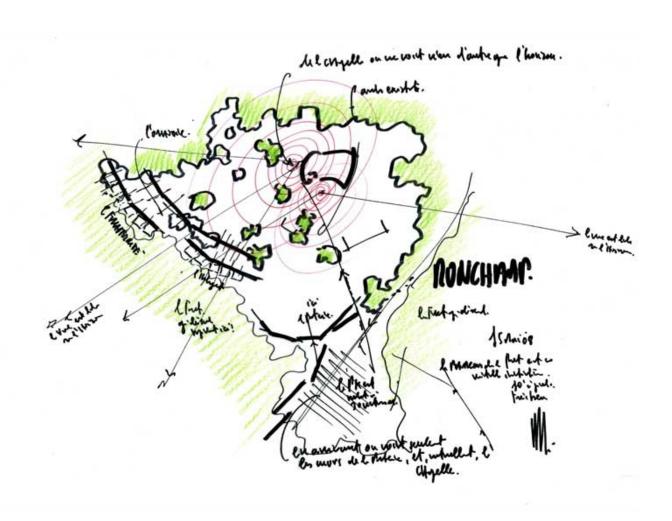

### **Ronchamp Gatehouse and Monastery**

A convent for 12 Poor Clare nuns, built into the hillside. The nuns' idea was to live in the place, not to let the hill be abandoned; it had infact turned into a place of architectural pilgrimage, losing the religious function of Le Corbusier's chapel. Without interfering with the chapel, the hill was cut in three parts to place the convent: 12 rooms for the sisters, 12 for guests, an oratory, sewing workshops and common spaces. The rooms look out onto the forest and its silence, interpreting the nuns' need for contemplation and meditation.