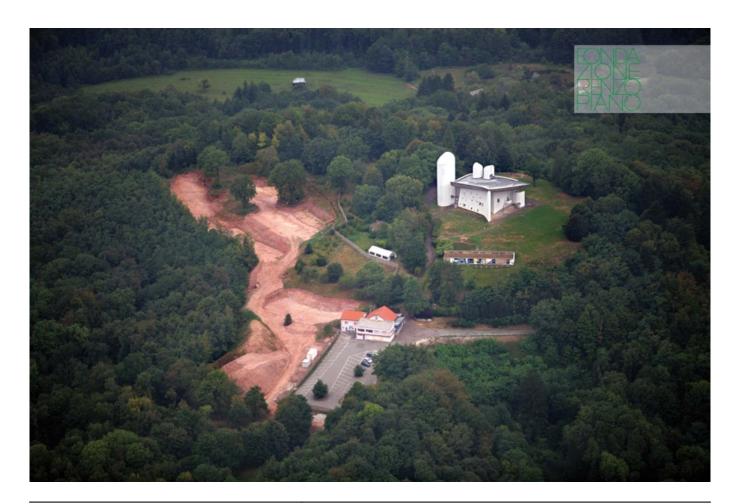

| Subject    | Aerial view of the hill at the start of construction work |
|------------|-----------------------------------------------------------|
| Date       | (2009)                                                    |
| Image code | ron_136                                                   |
| Author     | -                                                         |
| Copyright  | Renzo Piano Building Workshop                             |