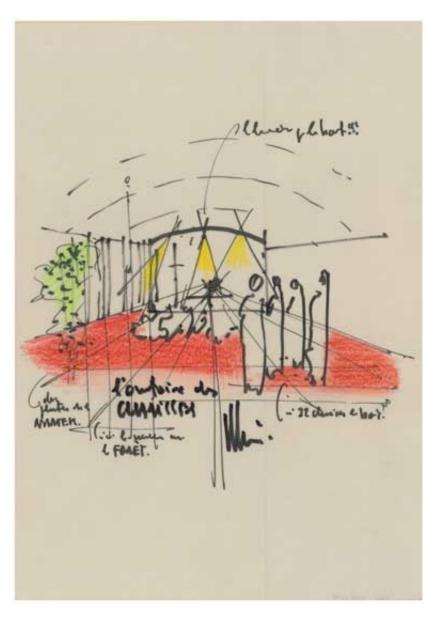

| Title          | Ronchamp - l'oratoire des soeurs Clarisse |
|----------------|-------------------------------------------|
| Scale          | -                                         |
| Size           | A4                                        |
| Date           | 2011/06/26                                |
| Drawing number | -                                         |
| Drawing code   | Rhp-rp_194                                |
|                |                                           |

| Author    | Renzo Piano |
|-----------|-------------|
| Copyright | Renzo Piano |

| Title          | L'oratoire des soeurs Clarisse |
|----------------|--------------------------------|
| Scale          | -                              |
| Size           | A4                             |
| Date           | 2011/09/01                     |
| Drawing number | -                              |
| Drawing code   | Rhp-rp_196                     |
|                |                                |