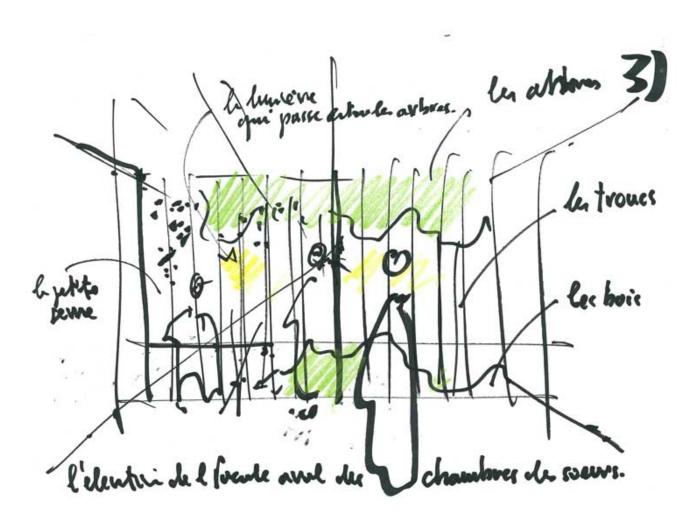

| Author    | Renzo Piano |
|-----------|-------------|
| Copyright | Renzo Piano |

| Title          | L'élévation de la façade-chambre de soeurs |
|----------------|--------------------------------------------|
| Scale          | -                                          |
| Size           | A4                                         |
| Date           | 2011/06/26                                 |
| Drawing number | -<br>-                                     |
| Drawing code   | Rhp-rp_122                                 |
| Author         | Renzo Piano                                |
| Copyright      | Renzo Piano                                |

| Author    | Renzo Piano |
|-----------|-------------|
| Copyright | Renzo Piano |

| Title          | Ronchamp les cellules des soeurs |
|----------------|----------------------------------|
| Scale          | -                                |
| Size           | A4                               |
| Date           | 2011/06/26                       |
| Drawing number | -                                |
| Drawing code   | Rhp-rp_193                       |
|                |                                  |