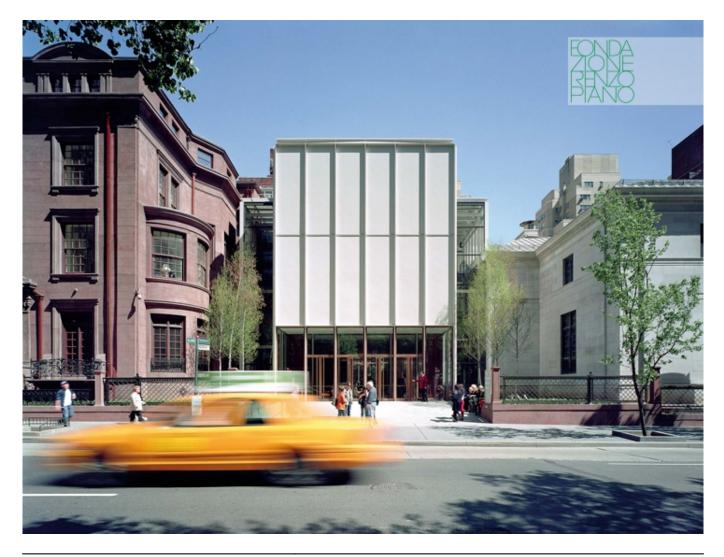

| Subject    | The new entrance block on Madison avenue<br>between the dark-hued Morgan mansion (1853),<br>on the left, and the Morgan Library-annex, the<br>extension of the original library (1906) designed by<br>McKim, Mead & White in 1928 |
|------------|-----------------------------------------------------------------------------------------------------------------------------------------------------------------------------------------------------------------------------------|
| Date       | (2006/04)                                                                                                                                                                                                                         |
| Image code | Mor_274                                                                                                                                                                                                                           |
| Author     | Denancé, Michel                                                                                                                                                                                                                   |
| Copyright  | Denancé, Michel                                                                                                                                                                                                                   |