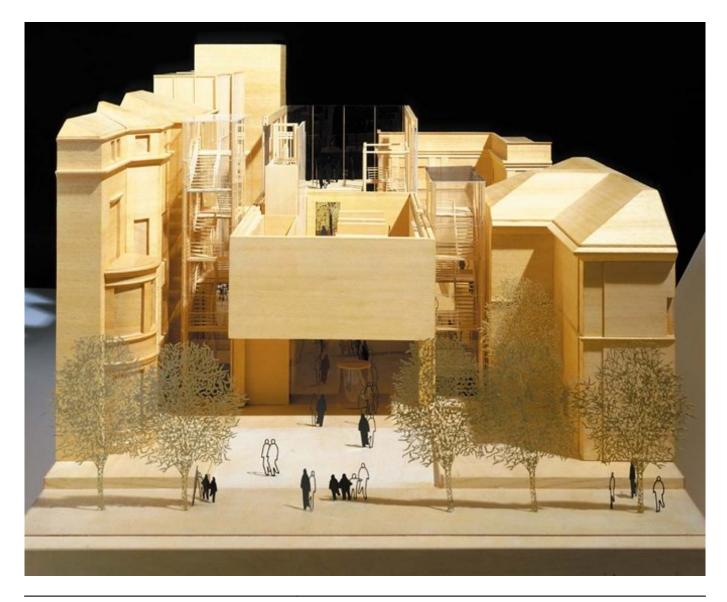

| Title        | Project building connection with McKim building |
|--------------|-------------------------------------------------|
| Date         | 2003-09-01                                      |
| Model Code   | MOR_098                                         |
| Scale        | 3/8"=1'-0"                                      |
| Model Author | RPBW - Renzo Piano Building Workshop Architects |