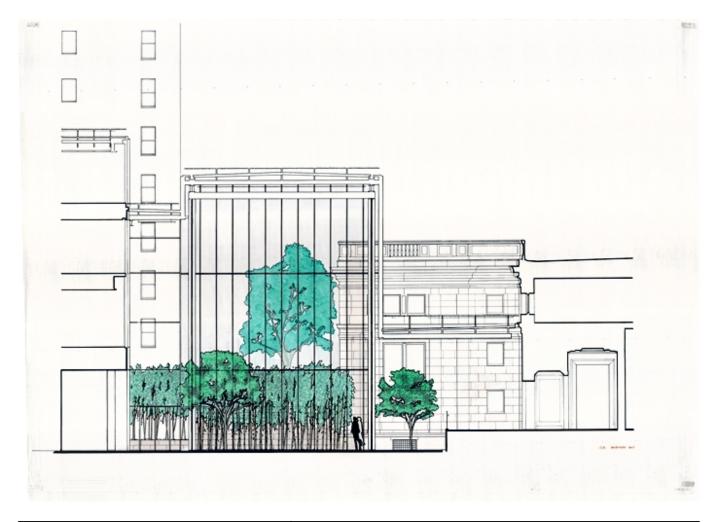

| Subject    | The new entrance block on Madison avenue between the dark-hued Morgan mansion (1853), on the left, and the Morgan Library-annex, the extension of the original library (1906) designed by McKim, Mead & White in 1928 |
|------------|-----------------------------------------------------------------------------------------------------------------------------------------------------------------------------------------------------------------------|
| Date       | (2006/04)                                                                                                                                                                                                             |
| Image code | Mor_274                                                                                                                                                                                                               |
| Author     | Denancé, Michel                                                                                                                                                                                                       |
| Copyright  | Denancé, Michel                                                                                                                                                                                                       |

| Title          | West (Madison Avenue) building elevation |
|----------------|------------------------------------------|
| Scale          | 1/8"=1'-0"                               |
| Date           | 2004/05/10                               |
| Drawing number | A.03.02                                  |
| Drawing code   | MOR_DW_029                               |
| Author         | Renzo Piano Building Workshop            |
| Copyright      | Renzo Piano Building Workshop            |