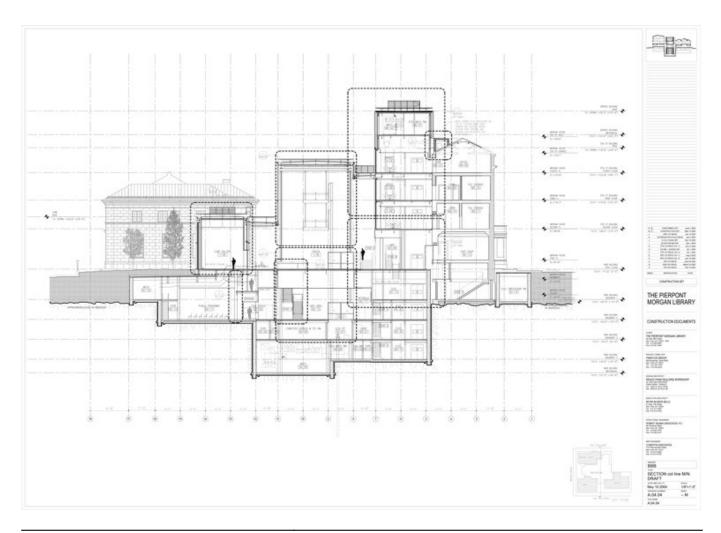

| Title          | N-S Building Section at col line M/N |
|----------------|--------------------------------------|
| Scale          | 1/8"=1'-0"                           |
| Date           | 2005/06/01                           |
| Drawing number | A.04.04                              |
| Drawing code   | MOR_DW_035                           |
| Author         | Renzo Piano Building Workshop        |
| Copyright      | Renzo Piano Building Workshop        |