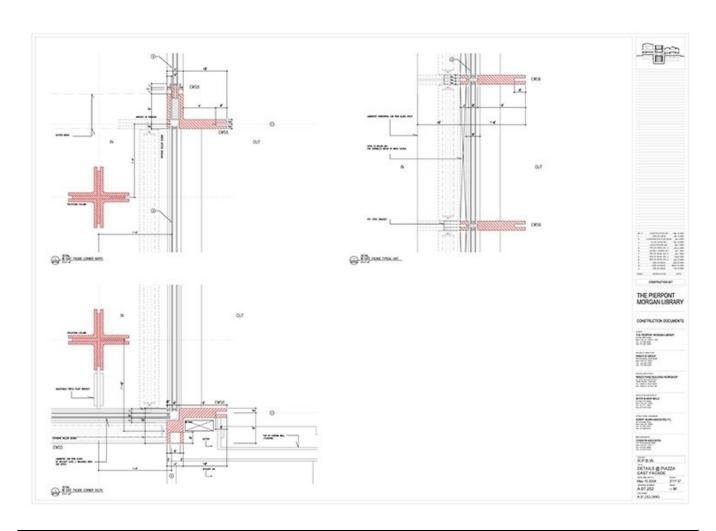

| Title          | Details @ Piazza - East Facade (level 2) |
|----------------|------------------------------------------|
| Scale          | 3"=1'-0"                                 |
| Date           | 2004/05/10                               |
| Drawing number | A.07.252                                 |
| Drawing code   | MOR_DW_169                               |
| Author         | Renzo Piano Building Workshop            |
| Copyright      | Renzo Piano Building Workshop            |