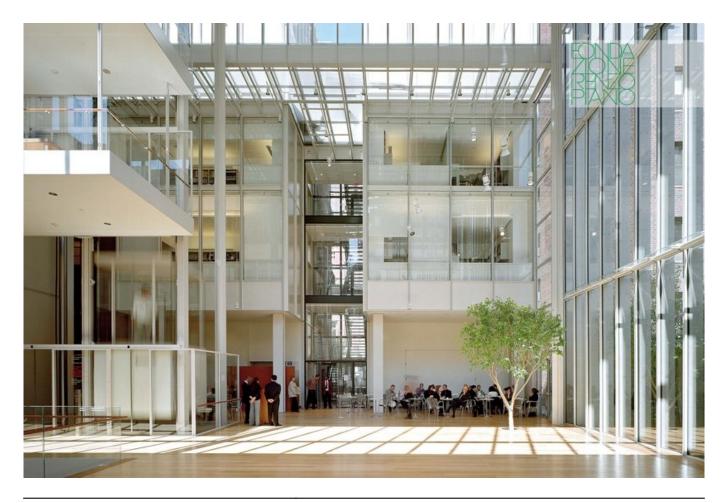

| Subject    | View of the entrance lobby conceived as an internal plaza at the heart of the complex |
|------------|---------------------------------------------------------------------------------------|
| Date       | (2006)                                                                                |
| Image code | Mor_282                                                                               |
| Author     | Denancé, Michel                                                                       |
| Copyright  | Denancé, Michel                                                                       |