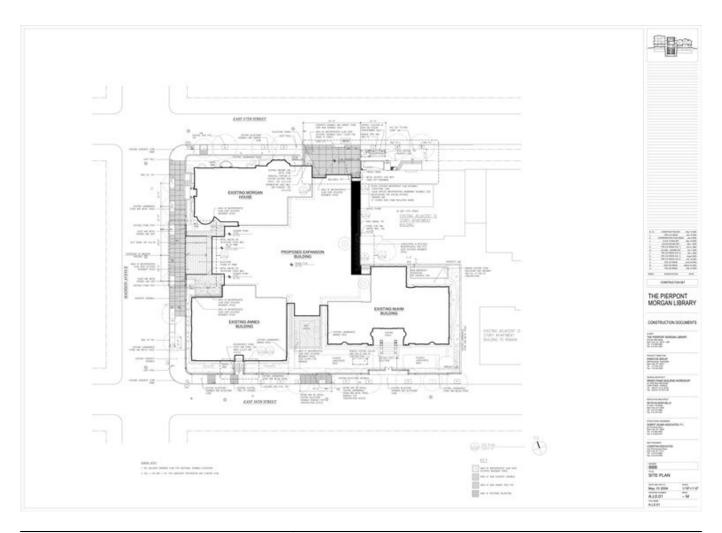

| Title          | Site Plan                     |
|----------------|-------------------------------|
| Scale          | 1/16"=1'-0"                   |
| Date           | 2004/05/10                    |
| Drawing number | A.L0.01                       |
| Drawing code   | MOR_DW_016                    |
| Author         | Renzo Piano Building Workshop |
| Copyright      | Renzo Piano Building Workshop |