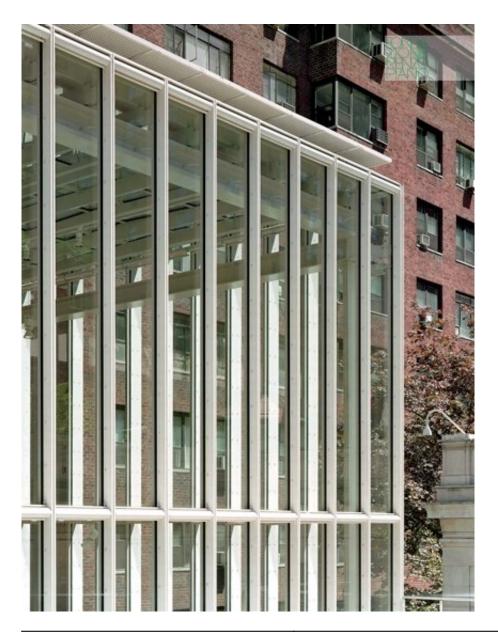

| Subject    | Detail of the external façade |
|------------|-------------------------------|
| Date       | (2006/04)                     |
| Image code | Mor_287                       |
| Author     | Denancé, Michel               |
| Copyright  | Denancé, Michel               |

| Subject    | Detail of the external façade |
|------------|-------------------------------|
| Date       | (2006/04)                     |
| Image code | Mor_277                       |
| Author     | Denancé, Michel               |
| Copyright  | Denancé, Michel               |