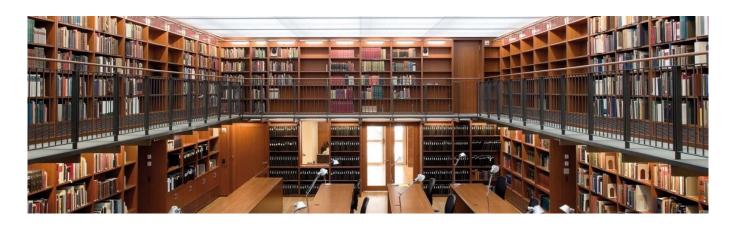

| Subject    | View of the entrance lobby conceived as an internal plaza at the heart of the complex |
|------------|---------------------------------------------------------------------------------------|
| Date       | (2006)                                                                                |
| Image code | Mor_282                                                                               |
| Author     | Denancé, Michel                                                                       |
| Copyright  | Denancé, Michel                                                                       |

| Subject    | View of the new double-height reading room on the top floor of the block on the Madison Avenue side receives daylight from its glass roof |
|------------|-------------------------------------------------------------------------------------------------------------------------------------------|
| Date       | (2006)                                                                                                                                    |
| Image code | Mor_349                                                                                                                                   |
| Author     | Denancé, Michel                                                                                                                           |
| Copyright  | Denancé, Michel                                                                                                                           |