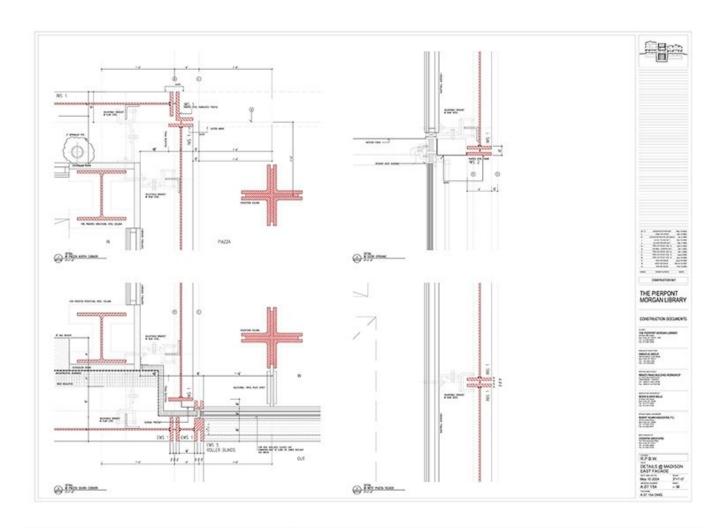

| Title          | Details @ Madison - East Facade (level 2/3) |
|----------------|---------------------------------------------|
| Scale          | 3"=1'-0"                                    |
| Date           | 2004/05/10                                  |
| Drawing number | A.07.154                                    |
| Drawing code   | MOR_DW_161                                  |
| Author         | Renzo Piano Building Workshop               |
| Copyright      | Renzo Piano Building Workshop               |