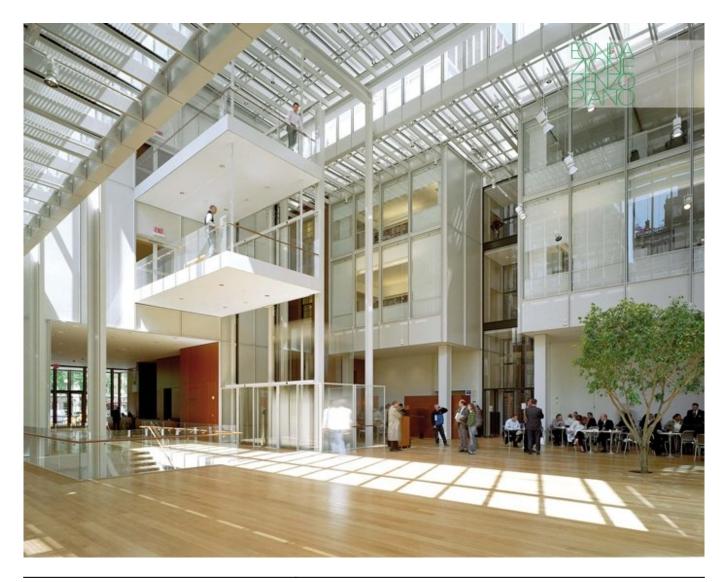

| Subject    | View of the entrance lobby conceived as an internal plaza at the heart of the complex |
|------------|---------------------------------------------------------------------------------------|
| Date       | (2006)                                                                                |
| Image code | Mor_282                                                                               |
| Author     | Denancé, Michel                                                                       |
| Copyright  | Denancé, Michel                                                                       |