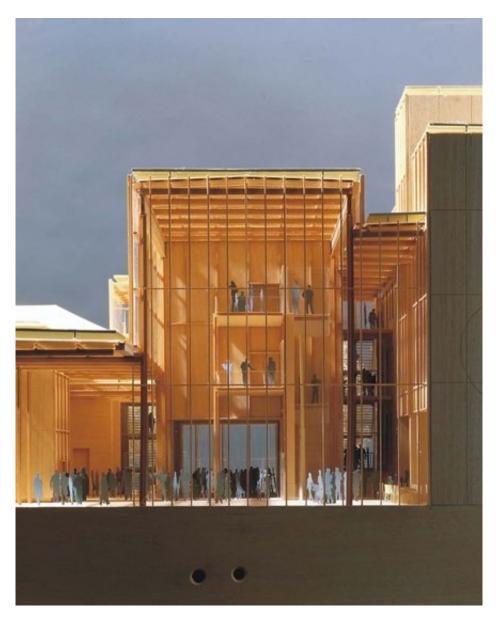

| Title        | Project building connection with McKim building |
|--------------|-------------------------------------------------|
| Date         | 2003-09-01                                      |
| Model Code   | MOR_098                                         |
| Scale        | 3/8"=1'-0"                                      |
| Model Author | RPBW - Renzo Piano Building Workshop Architects |