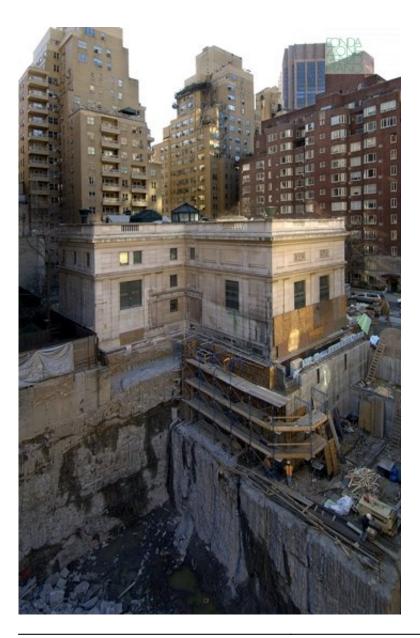

In 2000, RPBW was commissioned to expand the Morgan Library. The site did not allow extensions in the direction of the surrounding streets (Madison Avenue, 36th and 37th) but only in the space between the existing ones. Any intervention should therefore be carried out within the existing perimeter and must respect the historical pre-existence. It was then excavated (up to 17 meters deep) all around the buildings, to find in the subsoil the areas where to place the deposit for the collection and the Auditorium. In the space released on the surface, there were 3 pavilions that connect to the historic buildings, leaving a large "square" free for public functions. The square is the heart of the intervention, a place of rest and relationship and above all a point of distribution that facilitates the achievement of every wing of the Library. The new pavilions, the square and the three historic buildings are linked to each other by a transparent glass and steel cover.

| Subject    | Building site                                   |
|------------|-------------------------------------------------|
| Date       | (2003)                                          |
| Image code | Mor_148                                         |
| Author     | Cadan, Richard                                  |
| Copyright  | RPBW - Renzo Piano Building Workshop Architects |

| Subject    | The early phases of the construction. The challenge was to build a new and more efficient building, in a place where the Manhattan's urban density could not allow any expansion. The only possible solution was to dig around the existing building |
|------------|------------------------------------------------------------------------------------------------------------------------------------------------------------------------------------------------------------------------------------------------------|
| Date       | (2003)                                                                                                                                                                                                                                               |
| Image code | Mor_150                                                                                                                                                                                                                                              |
| Author     | Cadan, Richard                                                                                                                                                                                                                                       |