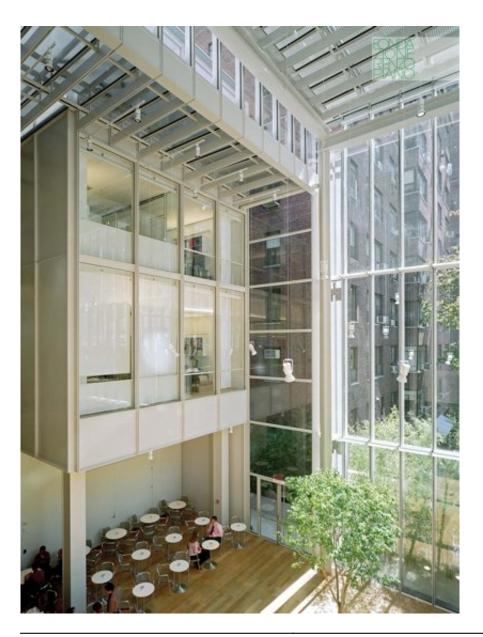

| Subject    | View of an exhibition space |
|------------|-----------------------------|
| Date       | 2006-04-01                  |
| Image code | Mor_340                     |
| Author     | Denancé, Michel             |
| Copyright  | Denancé, Michel             |

| Subject    | View of the new double-height reading room on the top floor of the block on the Madison Avenue side receives daylight from its glass roof |
|------------|-------------------------------------------------------------------------------------------------------------------------------------------|
| Date       | (2006)                                                                                                                                    |
| Image code | Mor_349                                                                                                                                   |
| Author     | Denancé, Michel                                                                                                                           |
| Copyright  | Denancé, Michel                                                                                                                           |