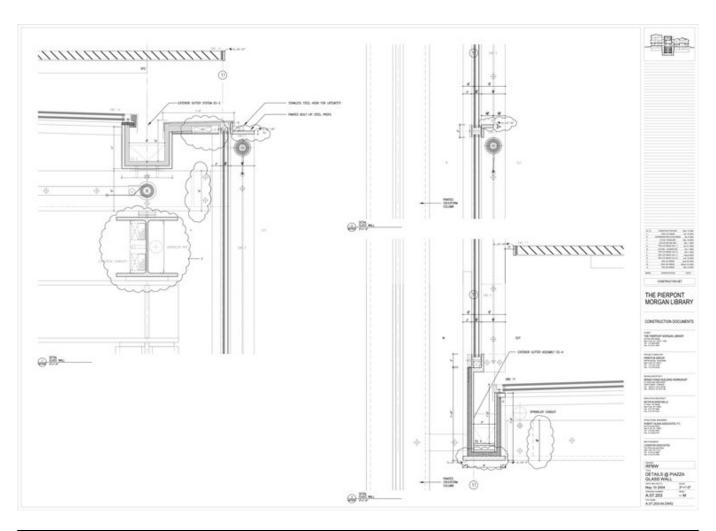

| Title          | Auditorium detailed plans     |
|----------------|-------------------------------|
| Scale          | 1/4"=1'-0"                    |
| Date           | 2004/05/10                    |
| Drawing number | A.11.01                       |
| Drawing code   | MOR_DW_260                    |
| Author         | Renzo Piano Building Workshop |
| Copyright      | Renzo Piano Building Workshop |