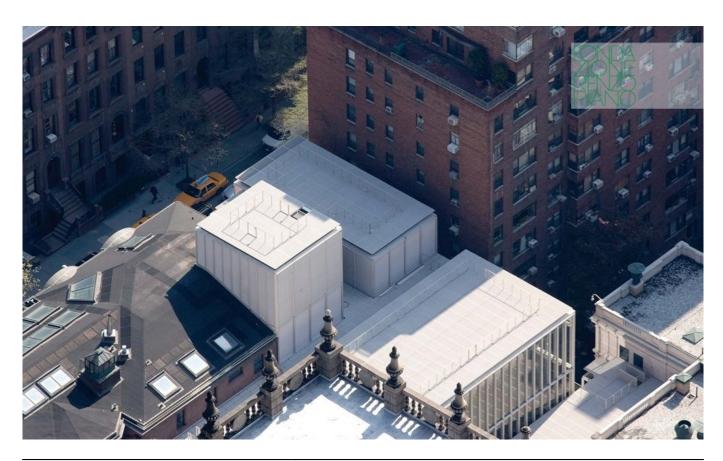

| Subject    | Aerial building view |
|------------|----------------------|
| Date       | 2006-04-01           |
| Image code | Mor_288              |
| Author     | Denancé, Michel      |
| Copyright  | Denancé, Michel      |

| Subject    | The small cubic building on the 36th Street side has the dual function of connecting original library nucleus to the Annex (1928) and displaying its priceless collection of rare medieval and reinassance manuscript, autograph scores, books, prints and drawings |
|------------|---------------------------------------------------------------------------------------------------------------------------------------------------------------------------------------------------------------------------------------------------------------------|
| Date       | (2006/04)                                                                                                                                                                                                                                                           |
| Image code | Mor_275                                                                                                                                                                                                                                                             |
| Author     | Denancé, Michel                                                                                                                                                                                                                                                     |
| Copyright  | Denancé, Michel                                                                                                                                                                                                                                                     |