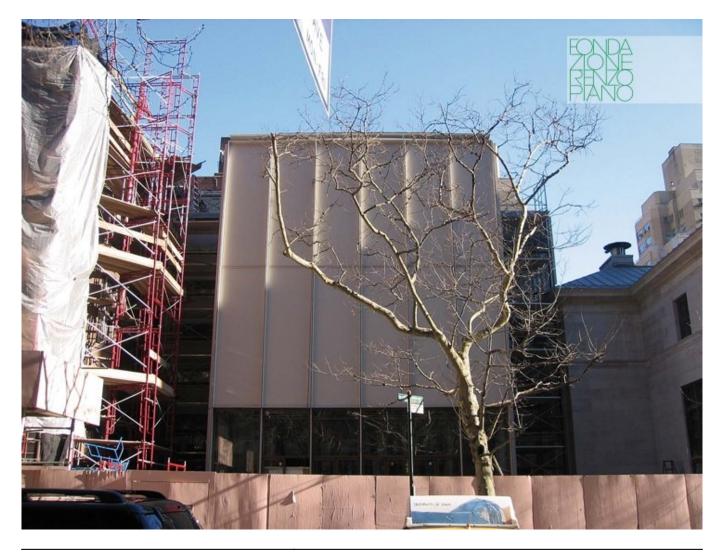

| Subject    | The new entrance block on Madison avenue between the dark-hued Morgan mansion (1853), on the left, and the Morgan Library-annex, the extension of the original library (1906) designed by McKim, Mead & White in 1928 |
|------------|-----------------------------------------------------------------------------------------------------------------------------------------------------------------------------------------------------------------------|
| Date       | (2006/04)                                                                                                                                                                                                             |
| Image code | Mor_274                                                                                                                                                                                                               |
| Author     | Denancé, Michel                                                                                                                                                                                                       |
| Copyright  | Denancé, Michel                                                                                                                                                                                                       |

| Subject    | External building view |
|------------|------------------------|
| Date       | 2006-04-01             |
| Image code | Mor_273                |
| Author     | Denancé, Michel        |
| Copyright  | Denancé, Michel        |