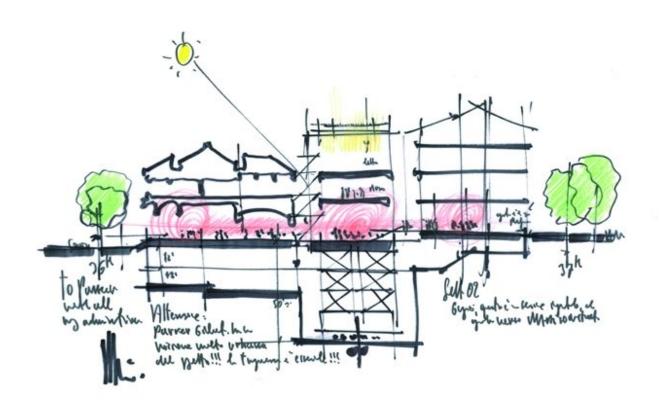

In 2000, RPBW was commissioned to expand the Morgan Library. The site did not allow extensions in the direction of the surrounding streets (Madison Avenue, 36th and 37th) but only in the space between the existing ones. Any intervention should therefore be carried out within the existing perimeter and must respect the historical pre-existence. It was then excavated (up to 17 meters deep) all around the buildings, to find in the subsoil the areas where to place the deposit for the collection and the Auditorium. In the space released on the surface, there were 3 pavilions that connect to the historic buildings, leaving a large "square" free for public functions. The square is the heart of the intervention, a place of rest and relationship and above all a point of distribution that facilitates the achievement of every wing of the Library. The new pavilions, the square and the three historic buildings are linked to each other by a transparent glass and steel cover.