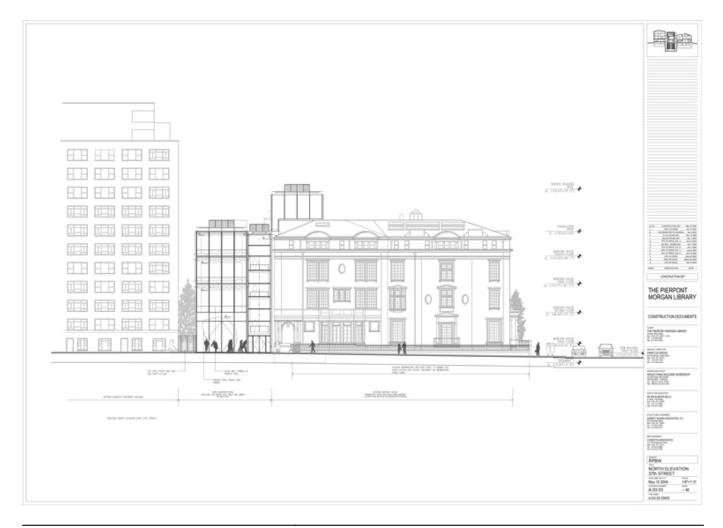

| Title          | North (East 37th Street) building elevation |
|----------------|---------------------------------------------|
| Scale          | 1/8"=1'-0"                                  |
| Date           | 2004/05/10                                  |
| Drawing number | A.03.03                                     |
| Drawing code   | MOR_DW_030                                  |
| Author         | Renzo Piano Building Workshop               |
| Copyright      | Renzo Piano Building Workshop               |