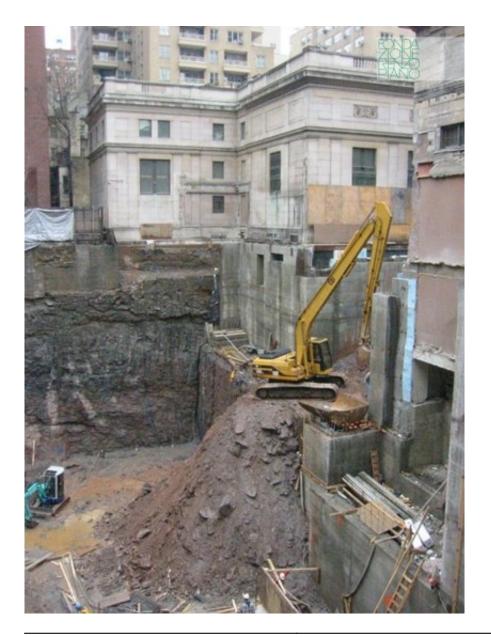

| Subject    | The excavation: we reached a depth of 17 meters just 30 cm away from the surrounding buildings |
|------------|------------------------------------------------------------------------------------------------|
| Date       | 2004-04                                                                                        |
| Image code | Mor_c117                                                                                       |
| Author     | Studio Maggi / Moreno Maggi                                                                    |
| Copyright  | RPBW - Renzo Piano Building Workshop Architects                                                |