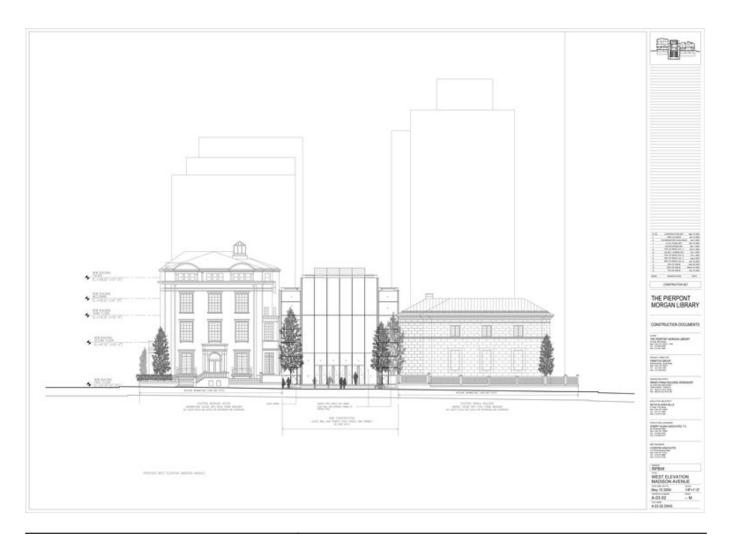

| Title          | West (Madison Avenue) building elevation |
|----------------|------------------------------------------|
| Scale          | 1/8"=1'-0"                               |
| Date           | 2004/05/10                               |
| Drawing number | A.03.02                                  |
| Drawing code   | MOR_DW_029                               |
| Author         | Renzo Piano Building Workshop            |
| Copyright      | Renzo Piano Building Workshop            |