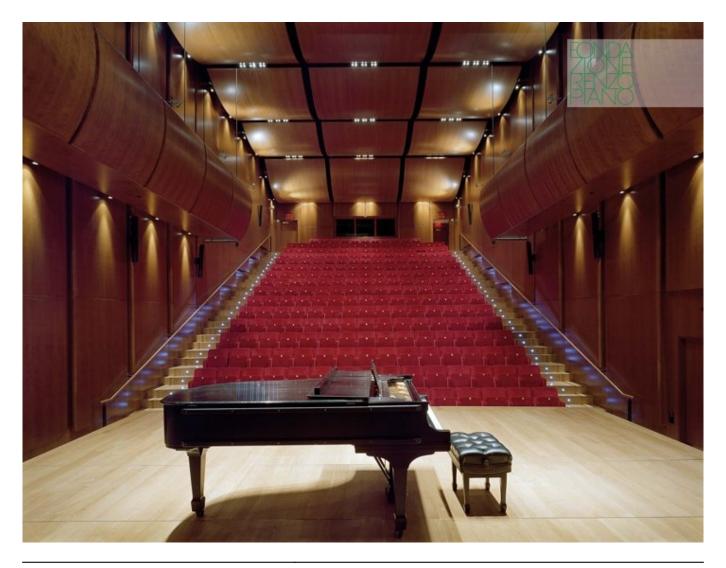

| Subject    | View of the 299-seat concert hall. It has been made by using cherry wood panels |
|------------|---------------------------------------------------------------------------------|
| Date       | (2006)                                                                          |
| Image code | Mor_316                                                                         |
| Author     | Denancé, Michel                                                                 |
| Copyright  | Denancé, Michel                                                                 |

| Subject    | View of the 299-seat concert hall. It has been made by using cherry wood panels |
|------------|---------------------------------------------------------------------------------|
| Date       |                                                                                 |
| Image code | Mor_349                                                                         |
| Author     | Denancé, Michel                                                                 |
| Copyright  | Denancé, Michel                                                                 |