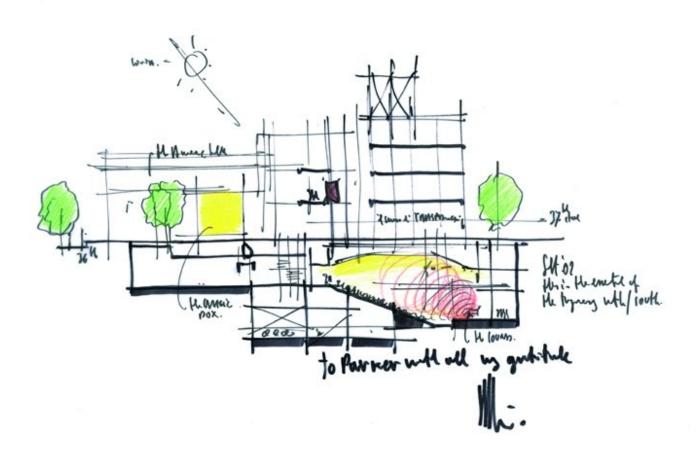

In 2000, RPBW was commissioned to expand the Morgan Library. The site did not allow extensions in the direction of the surrounding streets (Madison Avenue, 36th and 37th) but only in the space between the existing ones. Any intervention should therefore be carried out within the existing perimeter and must respect the historical pre-existence. It was then excavated (up to 17 meters deep) all around the buildings, to find in the subsoil the areas where to place the deposit for the collection and the Auditorium. In the space released on the surface, there were 3 pavilions that connect to the historic buildings, leaving a large "square" free for public functions. The square is the heart of the intervention, a place of rest and relationship and above all a point of distribution that facilitates the achievement of every wing of the Library. The new pavilions, the square and the three historic buildings are linked to each other by a transparent glass and steel cover.