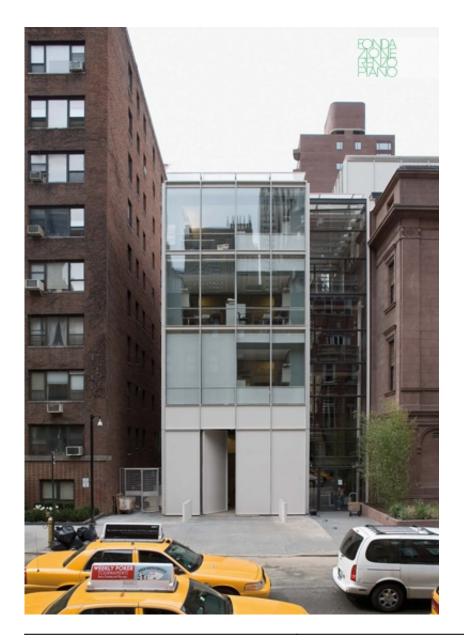

| Subject    | The small cubic building on the 36th Street side has the dual function of connecting original library nucleus to the Annex (1928) and displaying its priceless collection of rare medieval and reinassance manuscript, autograph scores, books, prints and drawings |
|------------|---------------------------------------------------------------------------------------------------------------------------------------------------------------------------------------------------------------------------------------------------------------------|
| Date       | (2006/04)                                                                                                                                                                                                                                                           |
| Image code | Mor_275                                                                                                                                                                                                                                                             |
| Author     | Denancé, Michel                                                                                                                                                                                                                                                     |
| Copyright  | Denancé, Michel                                                                                                                                                                                                                                                     |