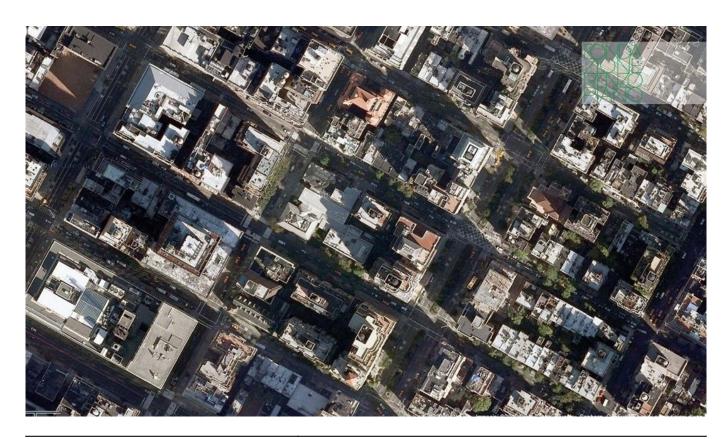

| Subject    | Aerial site view |
|------------|------------------|
| Date       | (2006/04)        |
| Image code | Mor_418          |
| Author     | Denancé, Michel  |
| Copyright  | Denancé, Michel  |