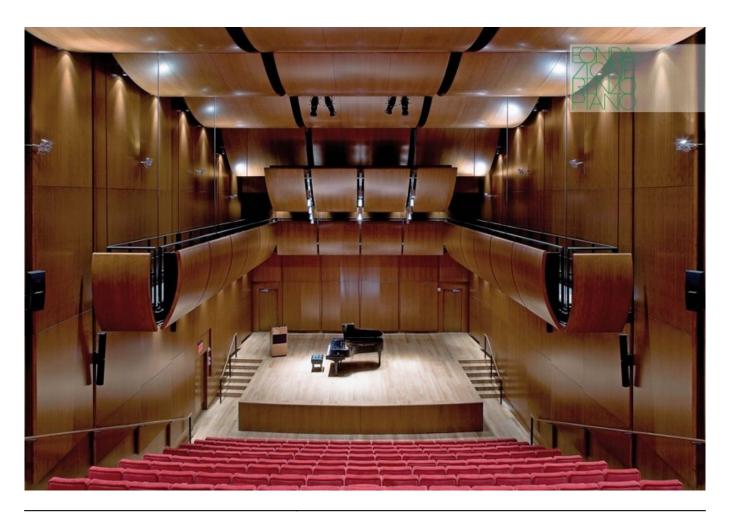

| Subject    | View of the 299-seat concert hall. It has been made by using cherry wood panels |
|------------|---------------------------------------------------------------------------------|
| Date       | (2006)                                                                          |
| Image code | Mor_316                                                                         |
| Author     | Denancé, Michel                                                                 |
| Copyright  | Denancé, Michel                                                                 |

| Subject    | View of the 299-seat concert hall. It has been made by using cherry wood panels |
|------------|---------------------------------------------------------------------------------|
| Date       |                                                                                 |
| Image code | Mor_349                                                                         |
| Author     | Denancé, Michel                                                                 |
| Copyright  | Denancé, Michel                                                                 |