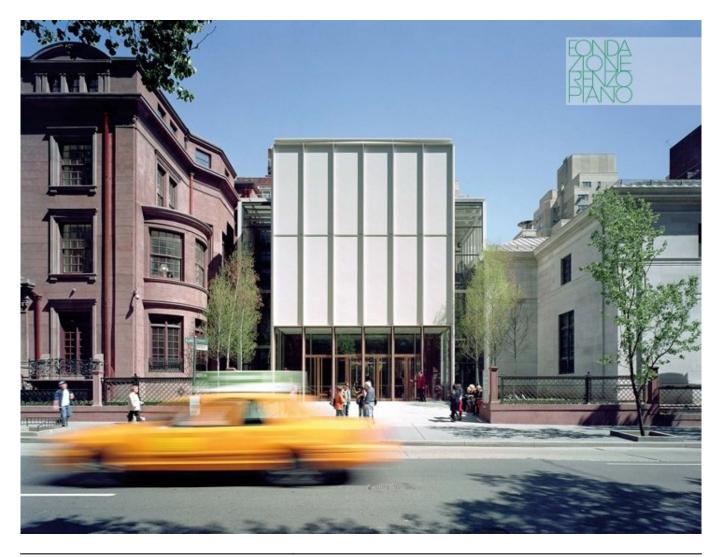

| Subject    | The new entrance block on Madison avenue between the dark-hued Morgan mansion (1853), on the left, and the Morgan Library-annex, the extension of the original library (1906) designed by McKim, Mead & White in 1928 |
|------------|-----------------------------------------------------------------------------------------------------------------------------------------------------------------------------------------------------------------------|
| Date       | (2006/04)                                                                                                                                                                                                             |
| Image code | Mor_274                                                                                                                                                                                                               |
| Author     | Denancé, Michel                                                                                                                                                                                                       |
| Copyright  | Denancé, Michel                                                                                                                                                                                                       |