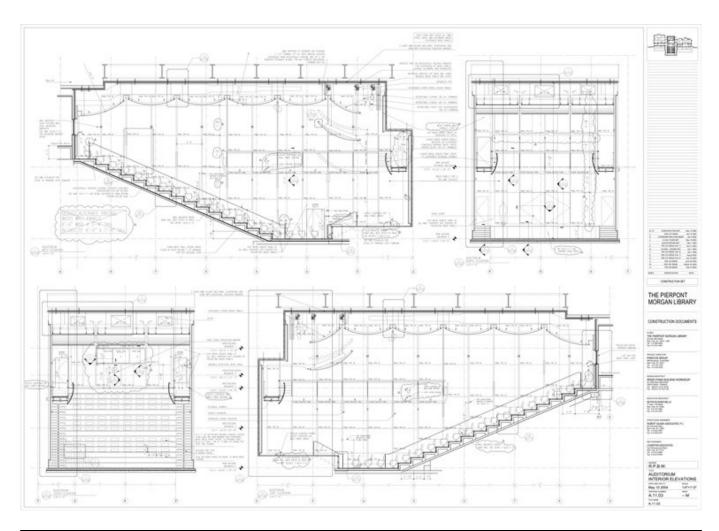

| Title          | Auditorium interior elevations |
|----------------|--------------------------------|
| Scale          | 1/4"=1'-0"                     |
| Date           | 2004/05/10                     |
| Drawing number | A.11.03                        |
| Drawing code   | MOR_DW_262                     |
| Author         | Renzo Piano Building Workshop  |
| Copyright      | Renzo Piano Building Workshop  |