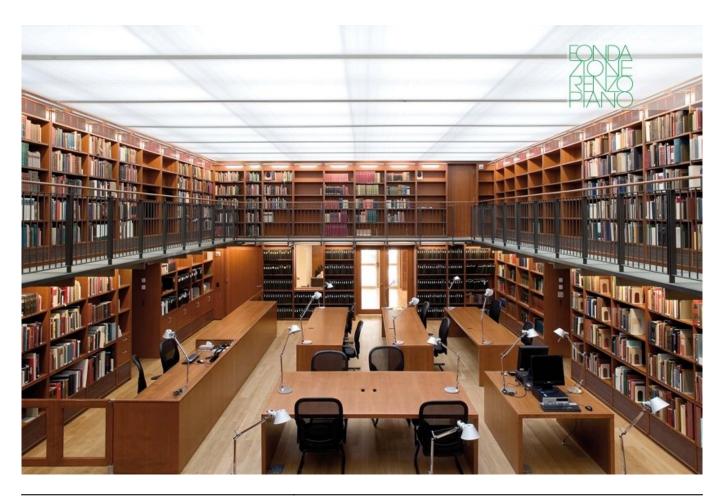

| Subject    | View of the new double-height reading room on the top floor of the block on the Madison Avenue side receives daylight from its glass roof |
|------------|-------------------------------------------------------------------------------------------------------------------------------------------|
| Date       | (2006)                                                                                                                                    |
| Image code | Mor_349                                                                                                                                   |
| Author     | Denancé, Michel                                                                                                                           |
| Copyright  | Denancé, Michel                                                                                                                           |