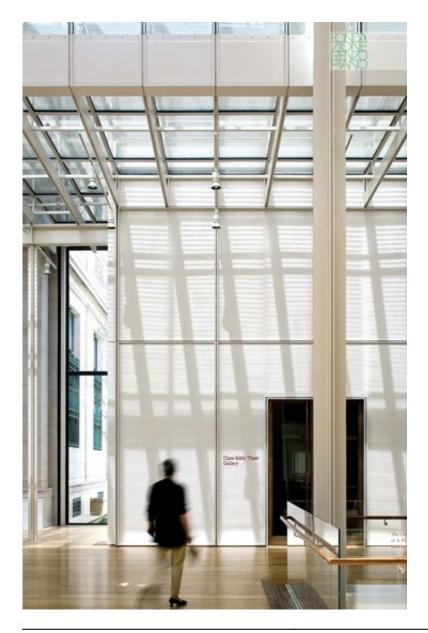

| Subject    | Detail of an interior space |
|------------|-----------------------------|
| Date       | (2006)                      |
| Image code | Mor_410                     |
| Author     | Denancé, Michel             |
| Copyright  | Denancé, Michel             |