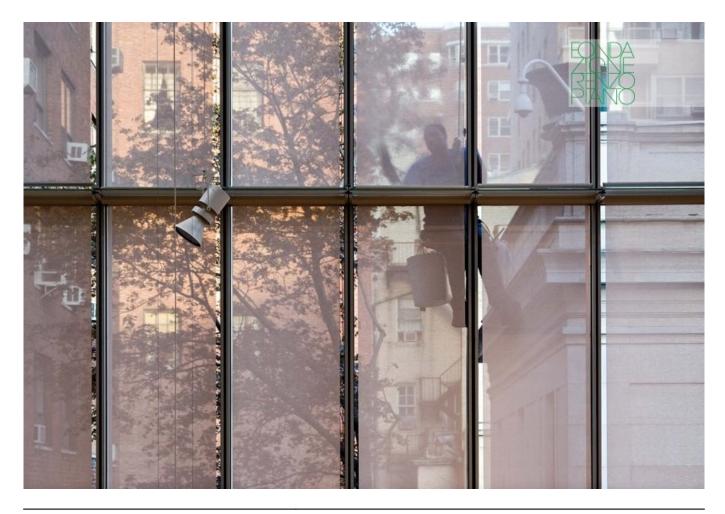

| Subject    | Detail of the external façade |
|------------|-------------------------------|
| Date       | (2006/04)                     |
| Image code | Mor_287                       |
| Author     | Denancé, Michel               |
| Copyright  | Denancé, Michel               |

| Subject    | Detail of the external façade |
|------------|-------------------------------|
| Date       | (2006/04)                     |
| Image code | Mor_277                       |
| Author     | Denancé, Michel               |
| Copyright  | Denancé, Michel               |