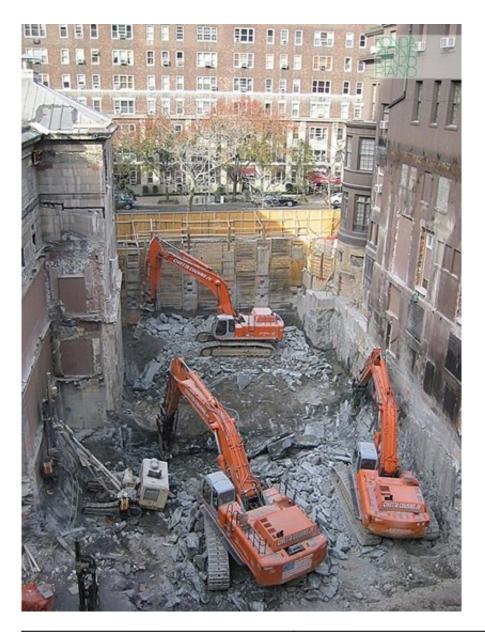

In 2000, RPBW was commissioned to expand the Morgan Library. The site did not allow extensions in the direction of the surrounding streets (Madison Avenue, 36th and 37th) but only in the space between the existing ones. Any intervention should therefore be carried out within the existing perimeter and must respect the historical pre-existence. It was then excavated (up to 17 meters deep) all around the buildings, to find in the subsoil the areas where to place the deposit for the collection and the Auditorium. In the space released on the surface, there were 3 pavilions that connect to the historic buildings, leaving a large "square" free for public functions. The square is the heart of the intervention, a place of rest and relationship and above all a point of distribution that facilitates the achievement of every wing of the Library. The new pavilions, the square and the three historic buildings are linked to each other by a transparent glass and steel cover.

| Subject    | Excavations                                     |
|------------|-------------------------------------------------|
| Date       | (2003)                                          |
| Image code | Mor_179                                         |
| Author     | Tse, Rob                                        |
| Copyright  | RPBW - Renzo Piano Building Workshop Architects |

| Subject         | Excavation phase                                |
|-----------------|-------------------------------------------------|
| Date            | 2004-04                                         |
| Codice Immagine | Mor_c139                                        |
| Author          | Prial, Frank                                    |
| Copyright       | RPBW - Renzo Piano Building Workshop Architects |