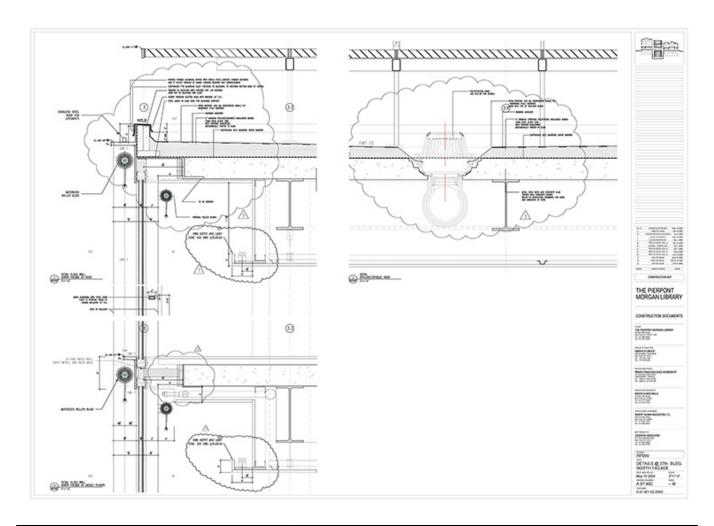

| Title          | Details @ 37th Building - North Facade |
|----------------|----------------------------------------|
| Scale          | 3"=1'-0"                               |
| Date           | 2004/05/10                             |
| Drawing number | A.07.402                               |
| Drawing code   | MOR_DW_178                             |
| Author         | Renzo Piano Building Workshop          |
| Copyright      | Renzo Piano Building Workshop          |