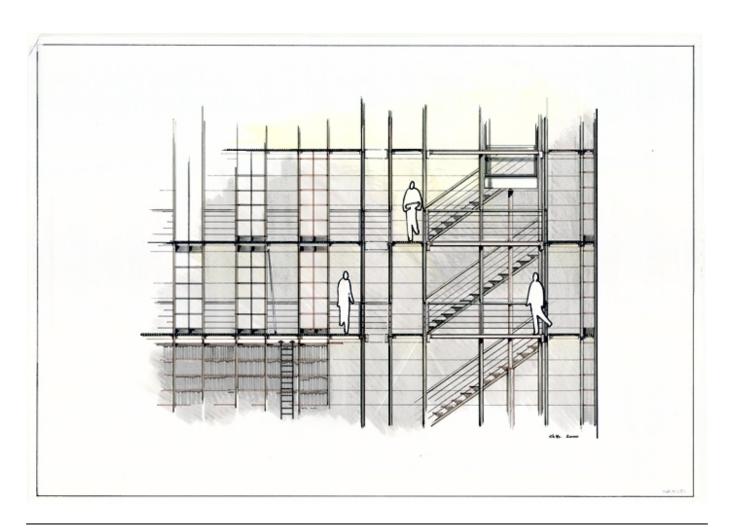

| Title          | Facade system typology        |
|----------------|-------------------------------|
| Scale          | 3"=1'-0"                      |
| Date           | 2004/05/10                    |
| Drawing number | A.07.007                      |
| Drawing code   | MOR_DW_124                    |
| Author         | Renzo Piano Building Workshop |
| Copyright      | Renzo Piano Building Workshop |
|                | · ·                           |

| Title          | Facade system typology        |
|----------------|-------------------------------|
| Scale          | 3"=1'-0"                      |
| Date           | 2004/05/10                    |
| Drawing number | A.07.008                      |
| Drawing code   | MOR_DW_125                    |
| Author         | Renzo Piano Building Workshop |
| Copyright      | Renzo Piano Building Workshop |