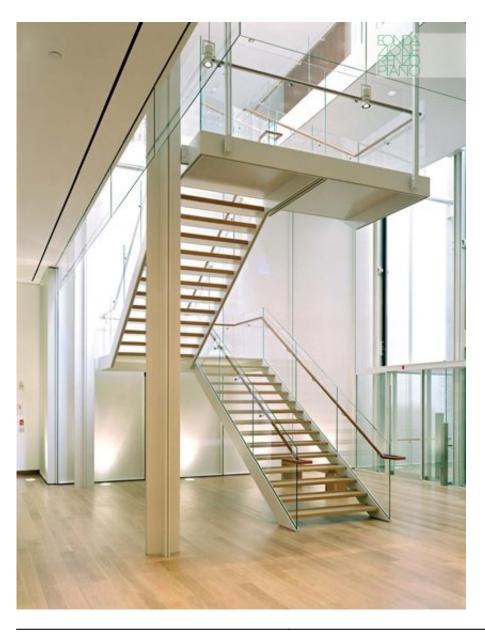

| Subject    | Detail of an internal staircase |
|------------|---------------------------------|
| Date       | 2006-04-01                      |
| Image code | Mor_294                         |
| Author     | Denancé, Michel                 |
| Copyright  | Denancé, Michel                 |