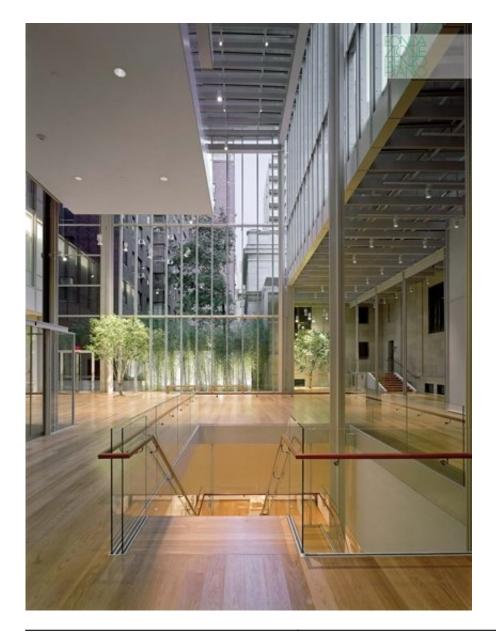

| Subject    | View of the entrance lobby conceived as an internal plaza at the heart of the complex |
|------------|---------------------------------------------------------------------------------------|
| Date       | (2006)                                                                                |
| Image code | Mor_282                                                                               |
| Author     | Denancé, Michel                                                                       |
| Copyright  | Denancé, Michel                                                                       |