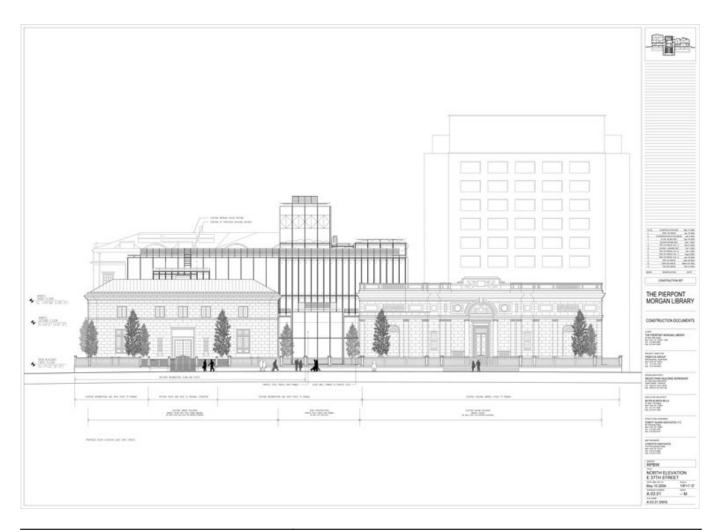

| Title          | North (East 37th Street) building elevation |
|----------------|---------------------------------------------|
| Scale          | 1/8"=1'-0"                                  |
| Date           | 2004/05/10                                  |
| Drawing number | A.03.03                                     |
| Drawing code   | MOR_DW_030                                  |
| Author         | Renzo Piano Building Workshop               |
| Copyright      | Renzo Piano Building Workshop               |