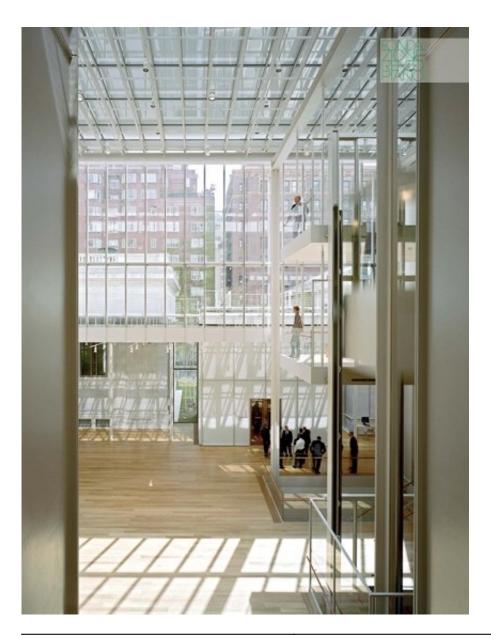

| Subject    | View of the entrance lobby conceived as an internal plaza at the heart of the complex |
|------------|---------------------------------------------------------------------------------------|
| Date       | (2006)                                                                                |
| Image code | Mor_282                                                                               |
| Author     | Denancé, Michel                                                                       |
| Copyright  | Denancé, Michel                                                                       |

In 2000, RPBW was commissioned to expand the Morgan Library. The site did not allow extensions in the direction of the surrounding streets (Madison Avenue, 36th and 37th) but only in the space between the existing ones. Any intervention should therefore be carried out within the existing perimeter and must respect the historical pre-existence. It was then excavated (up to 17 meters deep) all around the buildings, to find in the subsoil the areas where to place the deposit for the collection and the Auditorium. In the space released on the surface, there were 3 pavilions that connect to the historic buildings, leaving a large "square" free for public functions. The square is the heart of the intervention, a place of rest and relationship and above all a point of distribution that facilitates the achievement of every wing of the Library. The new pavilions, the square and the three historic buildings are linked to each other by a transparent glass and steel cover.