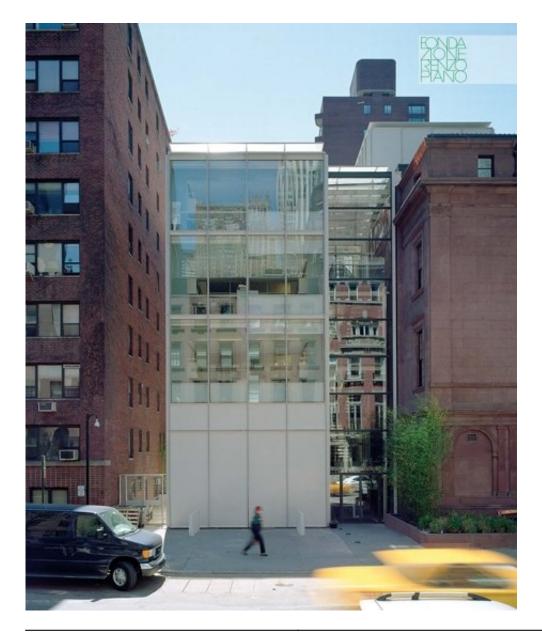

| Subject    | The small cubic building on the 36th Street side has the dual function of connecting original library nucleus to the Annex (1928) and displaying its priceless collection of rare medieval and reinassance manuscript, autograph scores, books, prints and drawings |
|------------|---------------------------------------------------------------------------------------------------------------------------------------------------------------------------------------------------------------------------------------------------------------------|
| Date       | (2006/04)                                                                                                                                                                                                                                                           |
| Image code | Mor_275                                                                                                                                                                                                                                                             |
| Author     | Denancé, Michel                                                                                                                                                                                                                                                     |
| Copyright  | Denancé, Michel                                                                                                                                                                                                                                                     |