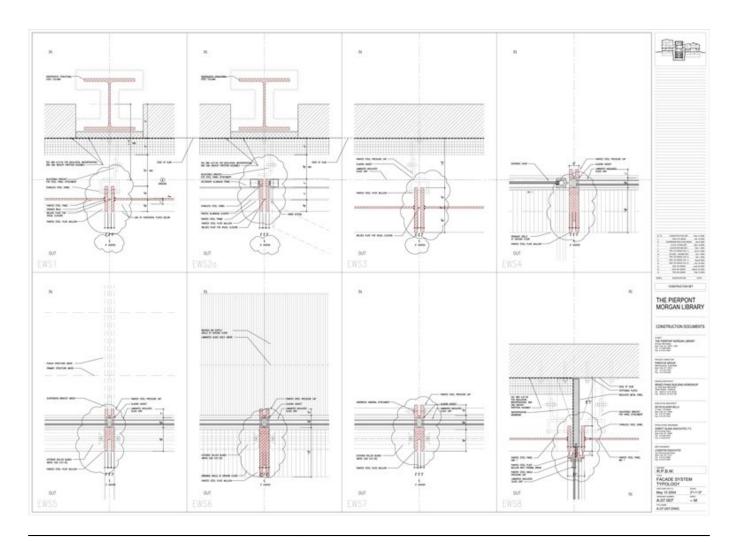

| Title          | Facade system typology        |
|----------------|-------------------------------|
| Scale          | 3"=1'-0"                      |
| Date           | 2004/05/10                    |
| Drawing number | A.07.007                      |
| Drawing code   | MOR_DW_124                    |
| Author         | Renzo Piano Building Workshop |
| Copyright      | Renzo Piano Building Workshop |
|                | · ·                           |

| Title          | Facade system typology        |
|----------------|-------------------------------|
| Scale          | 3"=1'-0"                      |
| Date           | 2004/05/10                    |
| Drawing number | A.07.008                      |
| Drawing code   | MOR_DW_125                    |
| Author         | Renzo Piano Building Workshop |
| Copyright      | Renzo Piano Building Workshop |