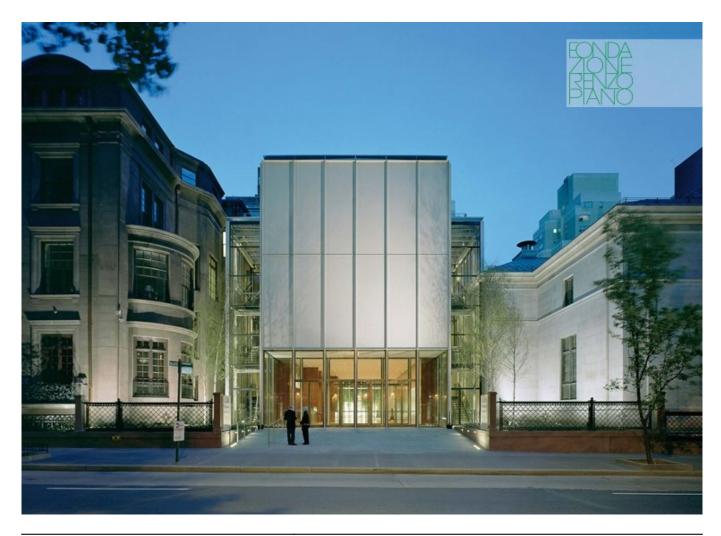

| Subject    | The new entrance block on Madison avenue between the dark-hued Morgan mansion (1853), on the left, and the Morgan Library-annex, the extension of the original library (1906) designed by McKim, Mead & White in 1928 |
|------------|-----------------------------------------------------------------------------------------------------------------------------------------------------------------------------------------------------------------------|
| Date       | (2006/04)                                                                                                                                                                                                             |
| Image code | Mor_274                                                                                                                                                                                                               |
| Author     | Denancé, Michel                                                                                                                                                                                                       |
| Copyright  | Denancé, Michel                                                                                                                                                                                                       |