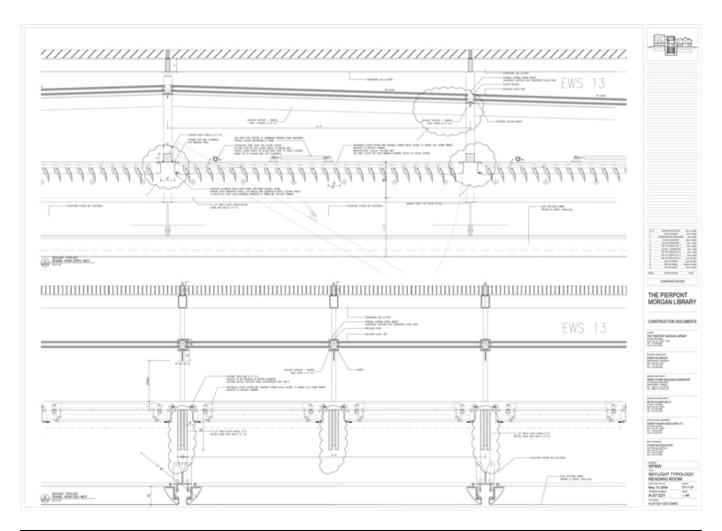

| Title          | Details @ piazza - Glass wall |
|----------------|-------------------------------|
| Scale          | 3"=1'-0"                      |
| Date           | 2004/05/10                    |
| Drawing number | A.07.203                      |
| Drawing code   | MOR_DW_165                    |
| Author         | Renzo Piano Building Workshop |
| Copyright      | Renzo Piano Building Workshop |