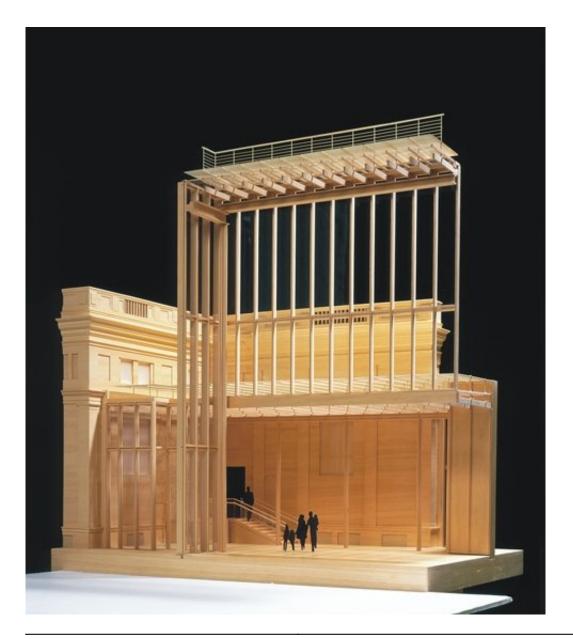

| Title        | Madison avenue building model                   |
|--------------|-------------------------------------------------|
| Date         | 2001-11-01                                      |
| Model Code   | MOR_MD_020_F1                                   |
| Scale        | 3/16"=1'-0"                                     |
| Model Author | RPBW - Renzo Piano Building Workshop Architects |

| Title        | Madison avenue building model                   |
|--------------|-------------------------------------------------|
| Date         | 2001-11-01                                      |
| Model Code   | MOR_MD_020_F2                                   |
| Scale        | 3/16"=1'-0"                                     |
| Model Author | RPBW - Renzo Piano Building Workshop Architects |