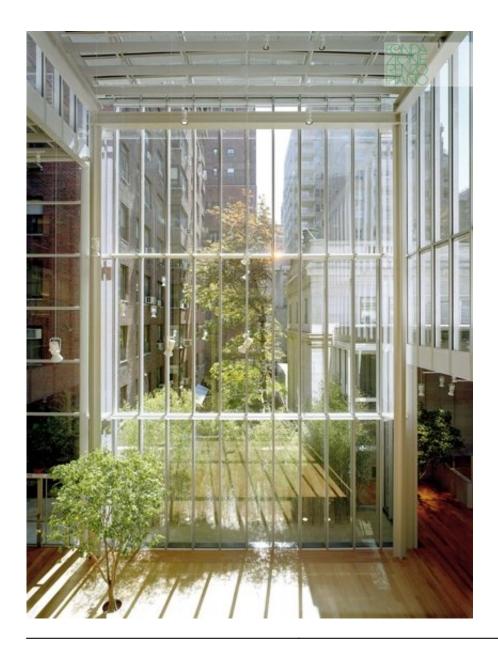

| Subject    | External view of the building between the two annexes |
|------------|-------------------------------------------------------|
| Date       | (2006/04)                                             |
| Image code | Mor_278                                               |
| Author     | Denancé, Michel                                       |
| Copyright  | Denancé, Michel                                       |

| Subject    | External view of the building between the two annexes |
|------------|-------------------------------------------------------|
| Date       | (post 2006)                                           |
| Image code | Mor_296                                               |
| Author     | Denancé, Michel                                       |
| Copyright  | Denancé, Michel                                       |