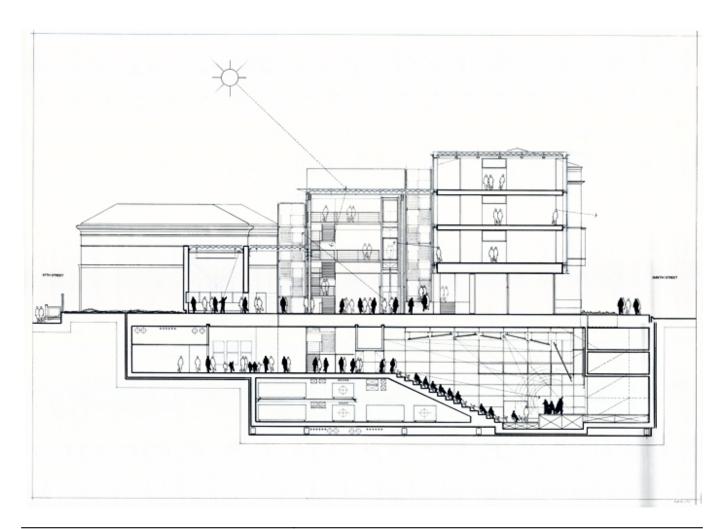

In 2000, RPBW was commissioned to expand the Morgan Library. The site did not allow extensions in the direction of the surrounding streets (Madison Avenue, 36th and 37th) but only in the space between the existing ones. Any intervention should therefore be carried out within the existing perimeter and must respect the historical pre-existence. It was then excavated (up to 17 meters deep) all around the buildings, to find in the subsoil the areas where to place the deposit for the collection and the Auditorium. In the space released on the surface, there were 3 pavilions that connect to the historic buildings, leaving a large "square" free for public functions. The square is the heart of the intervention, a place of rest and relationship and above all a point of distribution that facilitates the achievement of every wing of the Library. The new pavilions, the square and the three historic buildings are linked to each other by a transparent glass and steel cover.

| Title          | Morgan Library section auditorium |
|----------------|-----------------------------------|
| Scale          | -                                 |
| Size           | A4                                |
| Date           | (2002/09)                         |
| Drawing number | -                                 |
| Drawing code   | MOR-rp_051                        |
| Author         | Renzo Piano                       |
| Copyright      | Renzo Piano                       |
|                |                                   |

| Title          | N-S Building Section at col line M/N |
|----------------|--------------------------------------|
| Scale          | 1/8"=1'-0"                           |
| Date           | 2005/06/01                           |
| Drawing number | A.04.04                              |
| Drawing code   | MOR_DW_035                           |
| Author         | Renzo Piano Building Workshop        |
| Copyright      | Renzo Piano Building Workshop        |