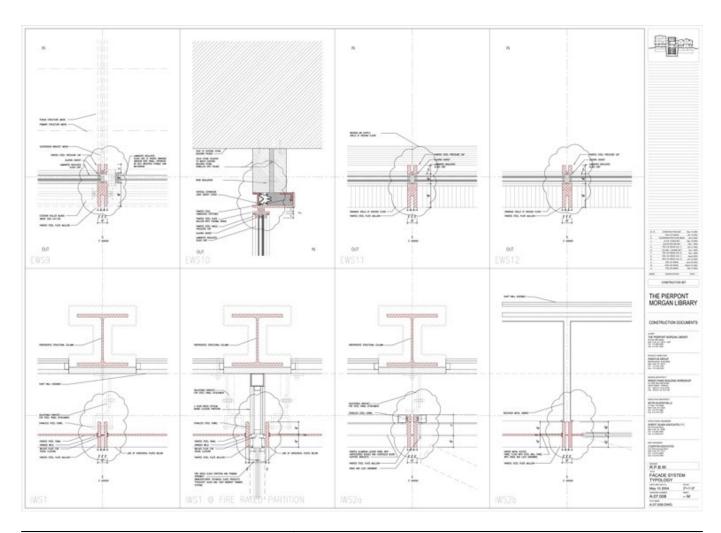

| Title          | Facade system typology        |
|----------------|-------------------------------|
| Scale          | 3"=1'-0"                      |
| Date           | 2004/05/10                    |
| Drawing number | A.07.007                      |
| Drawing code   | MOR_DW_124                    |
| Author         | Renzo Piano Building Workshop |
| Copyright      | Renzo Piano Building Workshop |
|                | · ·                           |

| Title          | Facade system typology        |
|----------------|-------------------------------|
| Scale          | 3"=1'-0"                      |
| Date           | 2004/05/10                    |
| Drawing number | A.07.008                      |
| Drawing code   | MOR_DW_125                    |
| Author         | Renzo Piano Building Workshop |
| Copyright      | Renzo Piano Building Workshop |