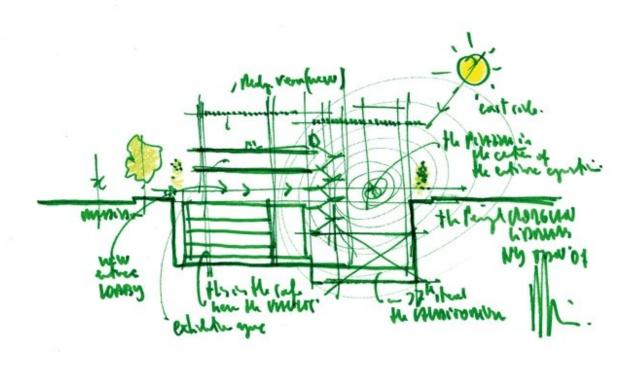

In 2000, RPBW was commissioned to expand the Morgan Library. The site did not allow extensions in the direction of the surrounding streets (Madison Avenue, 36th and 37th) but only in the space between the existing ones. Any intervention should therefore be carried out within the existing perimeter and must respect the historical pre-existence. It was then excavated (up to 17 meters deep) all around the buildings, to find in the subsoil the areas where to place the deposit for the collection and the Auditorium. In the space released on the surface, there were 3 pavilions that connect to the historic buildings, leaving a large "square" free for public functions. The square is the heart of the intervention, a place of rest and relationship and above all a point of distribution that facilitates the achievement of every wing of the Library. The new pavilions, the square and the three historic buildings are linked to each other by a transparent glass and steel cover.