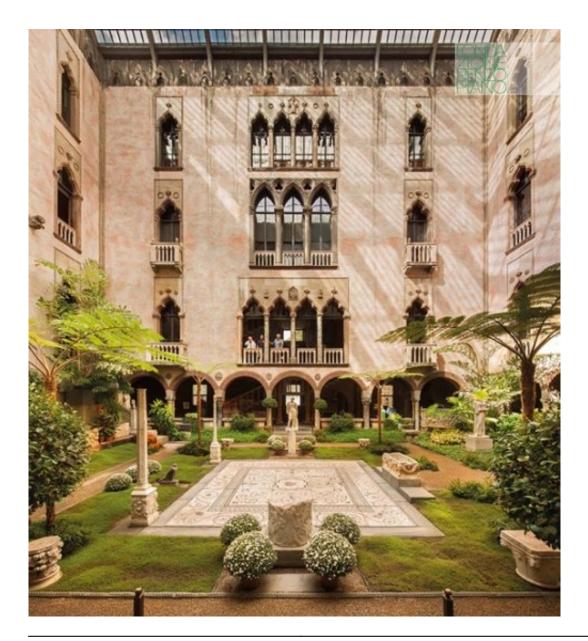

| Subject    | The courtyard of the historical venetian-style building |
|------------|---------------------------------------------------------|
| Date       | 2013/11                                                 |
| Image Code | Gar423                                                  |
| Author     | Lehoux, Nic                                             |
| Copyright  | RPBW - Renzo Piano Building Workshop Architects         |

| Subject    | The courtyard of the historical venetian-style building |
|------------|---------------------------------------------------------|
| Date       | 2013/11                                                 |
| Image Code | Gar424                                                  |
| Author     | Lehoux, Nic                                             |
| Copyright  | RPBW - Renzo Piano Building Workshop Architects         |