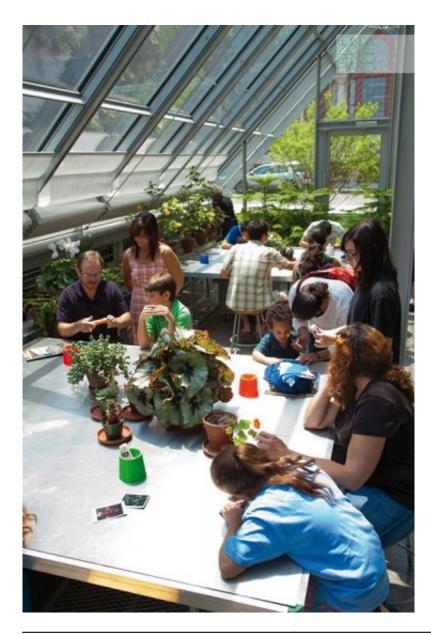

| Subject    | Interior view of the Greenhouse classroom       |
|------------|-------------------------------------------------|
| Date       | 2012/06                                         |
| Image Code | Gar363                                          |
| Author     | Abitbol, Lisa                                   |
| Copyright  | RPBW - Renzo Piano Building Workshop Architects |