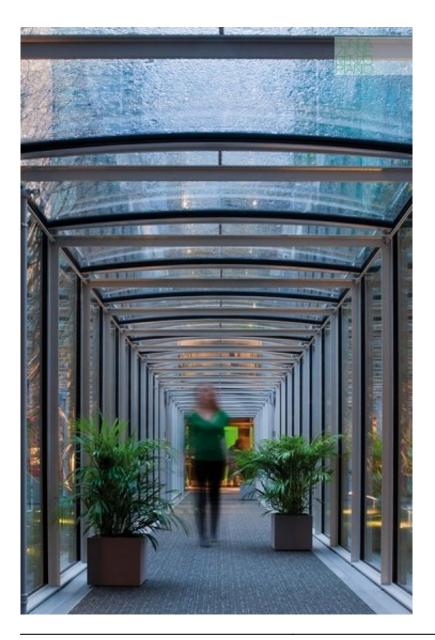

| Subject    | Interior view of the glass corridor that connects the new wing with the historic building |
|------------|-------------------------------------------------------------------------------------------|
| Date       | 2012/01                                                                                   |
| Image Code | Gar354                                                                                    |
| Author     | Lehoux, Nic                                                                               |
| Copyright  | RPBW - Renzo Piano Building Workshop Architects                                           |