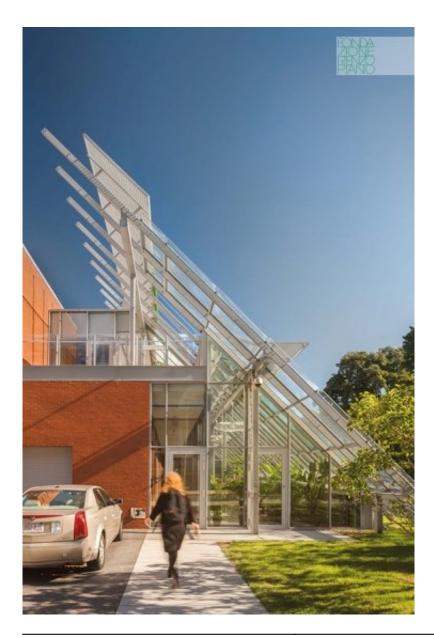

| Subject    | Exterior view of the Greenhouse and Artist<br>Apartment from the south |
|------------|------------------------------------------------------------------------|
| Date       | 2013/11                                                                |
| Image Code | Gar408                                                                 |
| Author     | Lehoux, Nic                                                            |
| Copyright  | RPBW - Renzo Piano Building Workshop Architects                        |