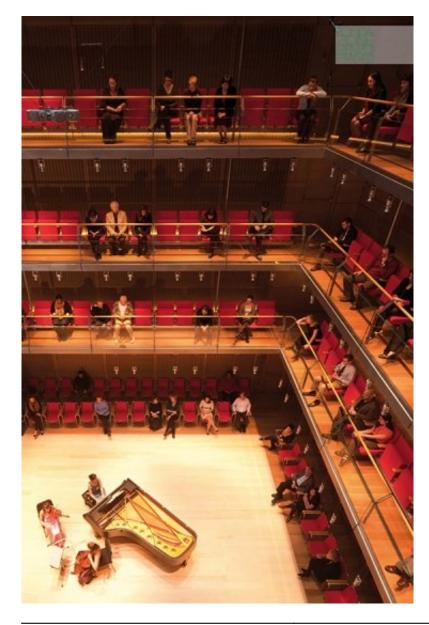

| Subject    | An overhead view of Calderwood Hall             |
|------------|-------------------------------------------------|
| Date       | 2011/12/01                                      |
| Image Code | Gar284                                          |
| Author     | Lehoux, Nic                                     |
| Copyright  | RPBW - Renzo Piano Building Workshop Architects |