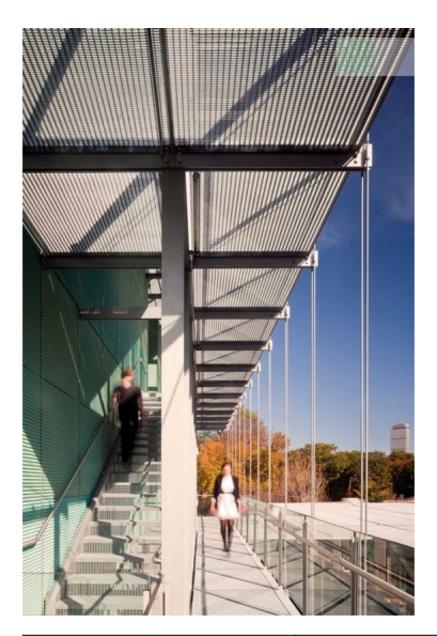

| Subject    | The new wing's exterior stair system            |
|------------|-------------------------------------------------|
| Date       | 2011/11                                         |
| Image Code | Gar260                                          |
| Author     | Lehoux, Nic                                     |
| Copyright  | RPBW - Renzo Piano Building Workshop Architects |

| Subject    | Deatil of the exterior walkway. Glass panels protect the walkways and glass canopy wraps around the performance hall volume. |
|------------|------------------------------------------------------------------------------------------------------------------------------|
| Date       | 2011/11                                                                                                                      |
| Image Code | Gar_272                                                                                                                      |
| Author     | Lehoux, Nic                                                                                                                  |
| Copyright  | RPBW - Renzo Piano Building Workshop Architects                                                                              |

| Subject    | Finished building exterior view. Detail of the walkway. |
|------------|---------------------------------------------------------|
| Date       | 2011/11                                                 |
| Image Code | Gar239                                                  |
| Author     | Lehoux, Nic                                             |
| Copyright  | RPBW - Renzo Piano Building Workshop Architects         |