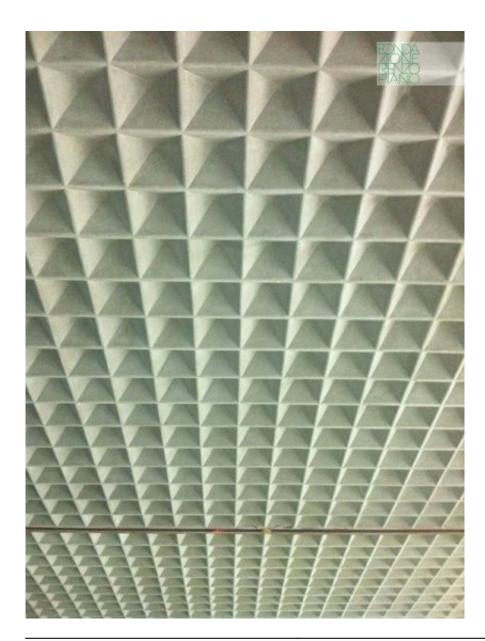

| Subject    | Calderwood Hall acoustic roof detail. Undersides of<br>the balconies are lined with egg-crate shaped<br>panels to aid acoustics (design: Yasuhisa Toyota). |
|------------|------------------------------------------------------------------------------------------------------------------------------------------------------------|
| Date       | 2011/06/02                                                                                                                                                 |
| Image Code | Gar_221                                                                                                                                                    |
| Author     | Stewart, Toby                                                                                                                                              |
| Copyright  | RPBW - Renzo Piano Building Workshop Architects                                                                                                            |