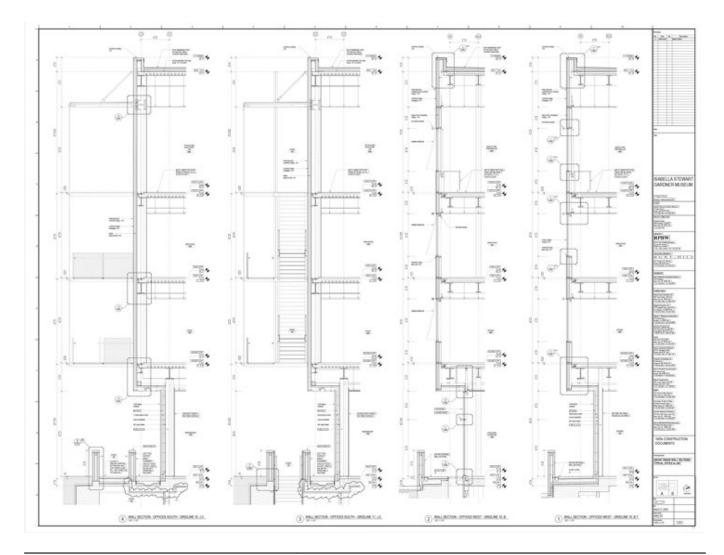

| Title          | Above grade wall sections - Typical office & lab |
|----------------|--------------------------------------------------|
| Scale          | 1/2"=1'-0"                                       |
| Date           | 2009/06/18                                       |
| Drawing number | GAR_A_A5_4.2001                                  |
| Drawing code   | GAR_DW_090                                       |
| Author         | Renzo Piano Building Workshop                    |
| Copyright      | Renzo Piano Building Workshop                    |

| Title          | Exterior vertical details     |
|----------------|-------------------------------|
| Scale          | 3"=1'-0"                      |
| Date           | 2009/06/18                    |
| Drawing number | GAR_A_A5_5.5001               |
| Drawing code   | GAR_DW_117                    |
| Author         | Renzo Piano Building Workshop |
| Copyright      | Renzo Piano Building Workshop |

| Title          | Exterior vertical details     |
|----------------|-------------------------------|
| Scale          | 3"=1'-0"                      |
| Date           | 2009/06/18                    |
| Drawing number | GAR_A_A5_5.5003               |
| Drawing code   | GAR_DW_119                    |
| Author         | Renzo Piano Building Workshop |
| Copyright      | Renzo Piano Building Workshop |

| Title          | Exterior vertical details     |
|----------------|-------------------------------|
| Scale          | 3"=1'-0"                      |
| Date           | 2009/06/18                    |
| Drawing number | GAR_A_A5_5.5004               |
| Drawing code   | GAR_DW_120                    |
| Author         | Renzo Piano Building Workshop |
| Copyright      | Renzo Piano Building Workshop |