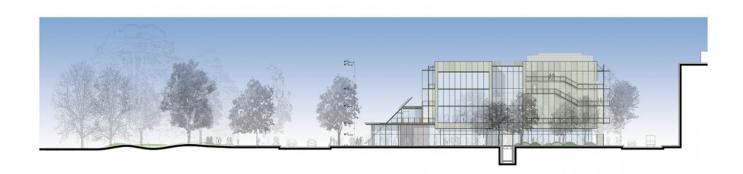

| Title          | South Elevation - Evans Way   |
|----------------|-------------------------------|
| Scale          | 1/8"=1'-0"                    |
| Date           | 2009/04/07                    |
| Drawing number | _                             |
| Drawing code   | GAR_DW_010                    |
| Author         | Renzo Piano Building Workshop |
| Copyright      | Renzo Piano Building Workshop |

| Title          | North Elevation - Palace Road |
|----------------|-------------------------------|
| Scale          | 1/8"=1'-0"                    |
| Date           | 2009/04/07                    |
| Drawing number | _                             |
| Drawing code   | GAR_DW_011                    |
| Author         | Renzo Piano Building Workshop |
| Copyright      | Renzo Piano Building Workshop |