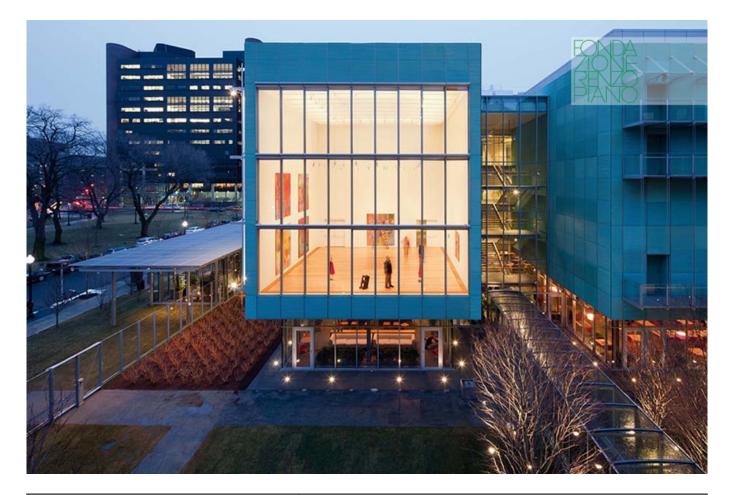

| Subject    | Evening exterior view of the new Special Exhibitions Gallery (Hostetter Gallery) |
|------------|----------------------------------------------------------------------------------|
| Date       | 2012/01                                                                          |
| Image Code | Gar355                                                                           |
| Author     | Lehoux, Nic                                                                      |
| Copyright  | RPBW - Renzo Piano Building Workshop Architects                                  |