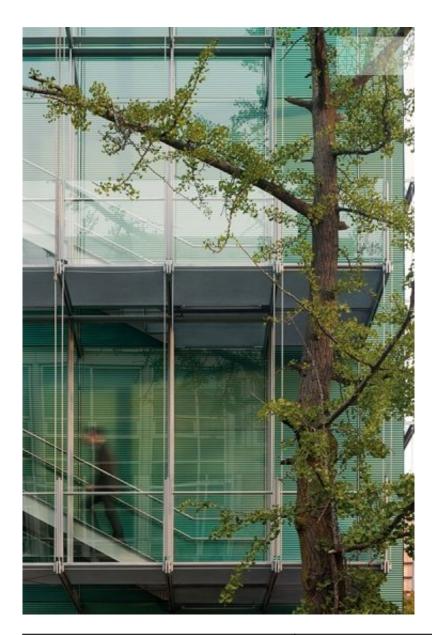

| Subject    | The new wing's exterior stair system            |
|------------|-------------------------------------------------|
| Date       | 2011/11                                         |
| Image Code | Gar260                                          |
| Author     | Lehoux, Nic                                     |
| Copyright  | RPBW - Renzo Piano Building Workshop Architects |

| Subject    | Exterior walkway view from the ground           |
|------------|-------------------------------------------------|
| Date       | 2011/11                                         |
| Image Code | Gar252                                          |
| Author     | Lehoux, Nic                                     |
| Copyright  | RPBW - Renzo Piano Building Workshop Architects |