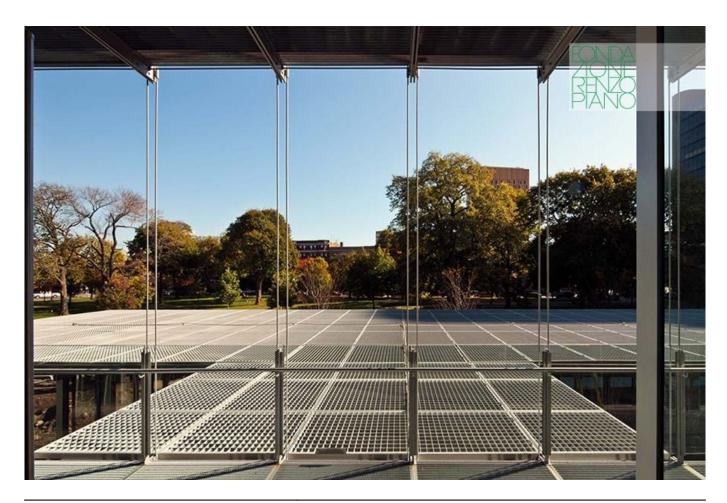

| Subject    | Interior view of the New Greenhouse             |
|------------|-------------------------------------------------|
| Date       | 2012/01                                         |
| Image Code | Gar347                                          |
| Author     | Lehoux, Nic                                     |
| Copyright  | RPBW - Renzo Piano Building Workshop Architects |

| Subject    | Interior view of the New Greenhouse |
|------------|-------------------------------------|
| Date       | 2013/06/23                          |
| Image Code | Gar372                              |
| Author     | Ishida, Shunji                      |
| Copyright  | Fondazione Renzo Piano              |