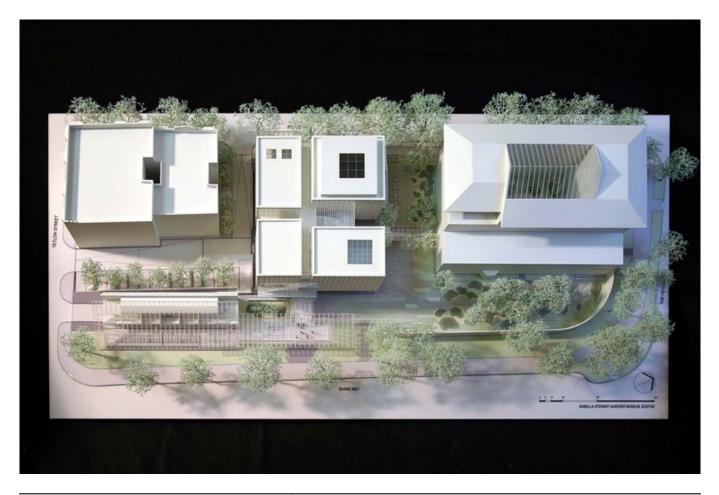

| Title        | Greenhouse and Lobby |
|--------------|----------------------|
| Date         | 2008/02/12           |
| Model Code   | GAR_MD_031           |
| Scale        | 1/4''=1'-0''         |
| Model Author | RPBW                 |