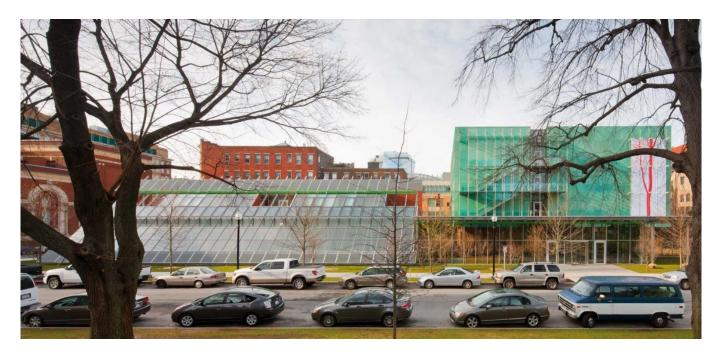

## Renovation and expansion of the Isabella Stewart Gardner Museum

The expansion designed by RPBW adds a precious piece to the main nucleus of the famous museum that in 1903 the patron Isabella Stewart Gardner wanted in Boston. The new exhibition galleries are served by a generous glazed atrium which, opened on the Evans Way Park, constitutes the new entrance to the museum, reorganizing the visit path and considerably increasing the surfaces for collateral activities.

| Subject    | Exterior view of the new wing of the Isabella<br>Stewart Gardner Museum from Evans Way Park.<br>Outdoor art installation "Ailanthus" by Stefano<br>Arienti (right). |
|------------|---------------------------------------------------------------------------------------------------------------------------------------------------------------------|
| Date       | 2011/12                                                                                                                                                             |
| Image Code | Gar305                                                                                                                                                              |
| Author     | Lehoux, Nic                                                                                                                                                         |
| Copyright  | RPBW - Renzo Piano Building Workshop Architects                                                                                                                     |