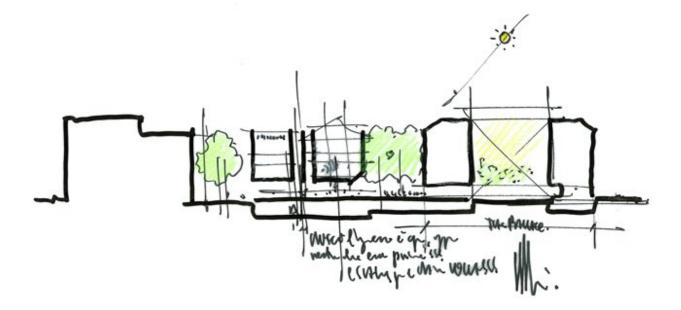

| 1 |  |
|---|--|

| Title          | Section through offices and music hall |
|----------------|----------------------------------------|
| Scale          | 1/8"=1'-0"                             |
| Date           | 2009/04/09                             |
| Drawing number | -                                      |
| Drawing code   | GAR_DW_008                             |
| Author         | Renzo Piano Building Workshop          |
| Copyright      | Renzo Piano Building Workshop          |

|--|--|--|

| Title          | Section through offices and special exhibition |
|----------------|------------------------------------------------|
| Scale          | 1/8"=1'-0"                                     |
| Date           | 2009/04/09                                     |
| Drawing number | -                                              |
| Drawing code   | GAR_DW_009                                     |
| Author         | Renzo Piano Building Workshop                  |
| Copyright      | Renzo Piano Building Workshop                  |