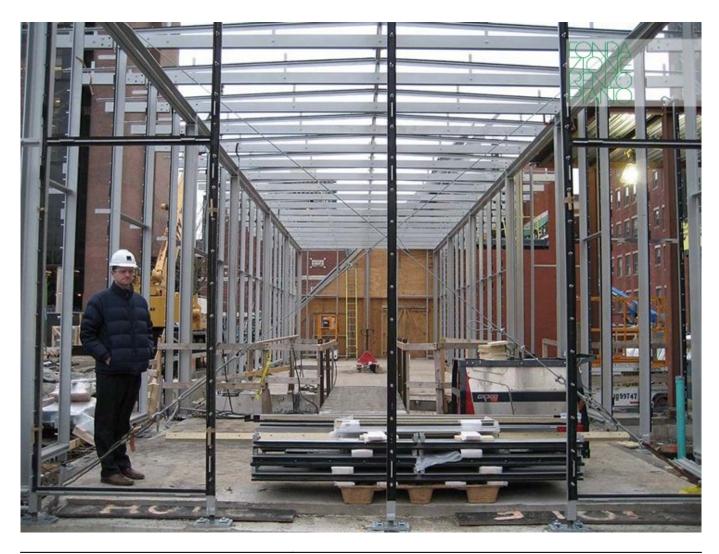

| Subject    | New Evans Way Park Lobby Entrance under construction |
|------------|------------------------------------------------------|
| Date       | 2010/12/21                                           |
| Image Code | Gar_190                                              |
| Author     | -                                                    |
| Copyright  | RPBW - Renzo Piano Building Workshop Architects      |