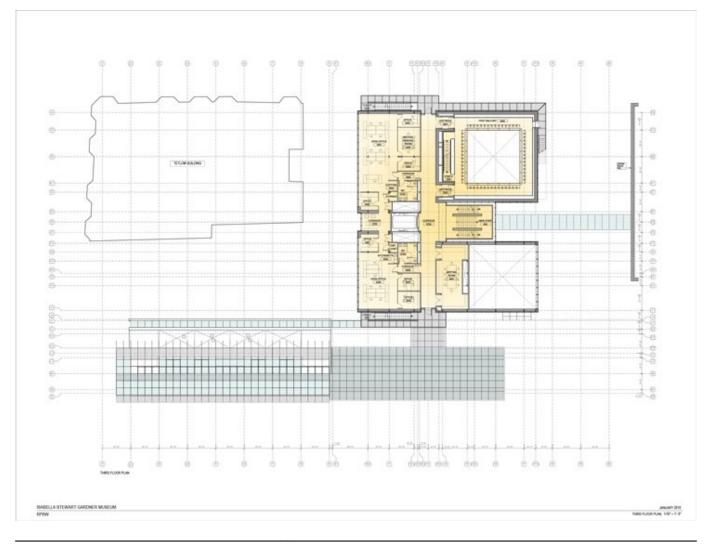

| Title          | Third floor plan              |
|----------------|-------------------------------|
| Scale          | 1/16"=1'-00"                  |
| Date           | 2010/01/01                    |
| Drawing number | -                             |
| Drawing code   | GAR_DW_005                    |
| Author         | Renzo Piano Building Workshop |
| Copyright      | Renzo Piano Building Workshop |