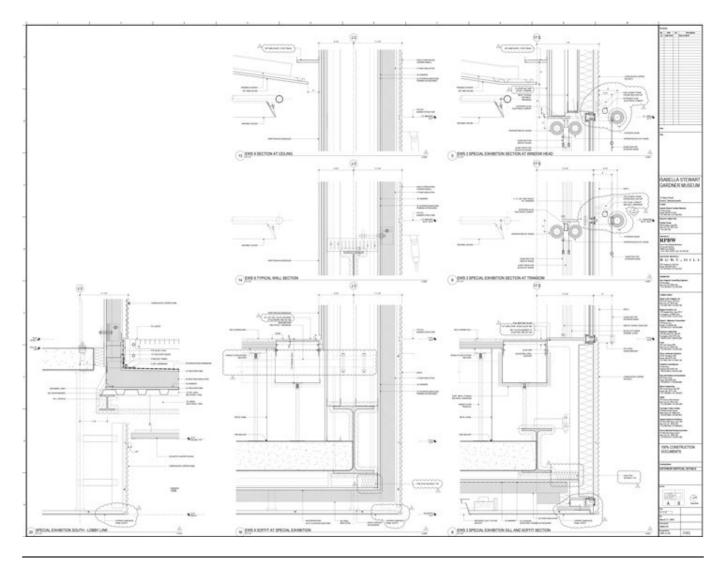

| Title          | Exterior vertical details     |
|----------------|-------------------------------|
| Scale          | 3"=1'-0"                      |
| Date           | 2009/06/18                    |
| Drawing number | GAR_A_A5_5.5001               |
| Drawing code   | GAR_DW_117                    |
| Author         | Renzo Piano Building Workshop |
| Copyright      | Renzo Piano Building Workshop |

| Title          | Exterior vertical details     |
|----------------|-------------------------------|
| Scale          | 3"=1'-0"                      |
| Date           | 2009/06/18                    |
| Drawing number | GAR_A_A5_5.5003               |
| Drawing code   | GAR_DW_119                    |
| Author         | Renzo Piano Building Workshop |
| Copyright      | Renzo Piano Building Workshop |

| Title          | Exterior vertical details     |
|----------------|-------------------------------|
| Scale          | 3"=1'-0"                      |
| Date           | 2009/06/18                    |
| Drawing number | GAR_A_A5_5.5004               |
| Drawing code   | GAR_DW_120                    |
| Author         | Renzo Piano Building Workshop |
| Copyright      | Renzo Piano Building Workshop |