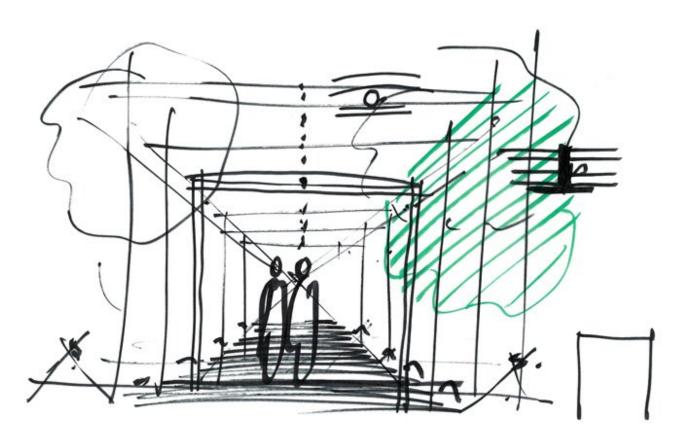

## Renovation and expansion of the Isabella Stewart Gardner Museum

The expansion designed by RPBW adds a precious piece to the main nucleus of the famous museum that in 1903 the patron Isabella Stewart Gardner wanted in Boston. The new exhibition galleries are served by a generous glazed atrium which, opened on the Evans Way Park, constitutes the new entrance to the museum, reorganizing the visit path and considerably increasing the surfaces for collateral activities.