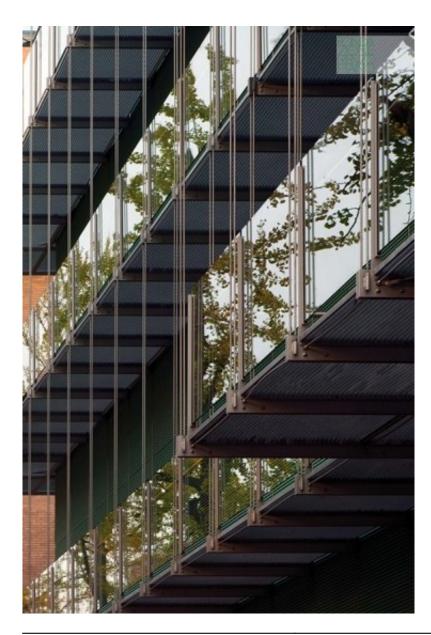

| Subject    | Suspended exterior walkway on Evans Way side    |
|------------|-------------------------------------------------|
| Date       | 2011/11                                         |
| Image Code | Gar247                                          |
| Author     | Lehoux, Nic                                     |
| Copyright  | RPBW - Renzo Piano Building Workshop Architects |

| Subject    | Exterior walkway view from the ground           |
|------------|-------------------------------------------------|
| Date       | 2011/11                                         |
| Image Code | Gar252                                          |
| Author     | Lehoux, Nic                                     |
| Copyright  | RPBW - Renzo Piano Building Workshop Architects |

| Subject    | View of the exterior walkway                    |
|------------|-------------------------------------------------|
| Date       | 2011/11                                         |
| Image Code | Gar257                                          |
| Author     | Lehoux, Nic                                     |
| Copyright  | RPBW - Renzo Piano Building Workshop Architects |

| Subject    | Deatil of the exterior walkway                  |
|------------|-------------------------------------------------|
| Date       | 2011/11                                         |
| Image Code | Gar271                                          |
| Author     | Lehoux, Nic                                     |
| Copyright  | RPBW - Renzo Piano Building Workshop Architects |