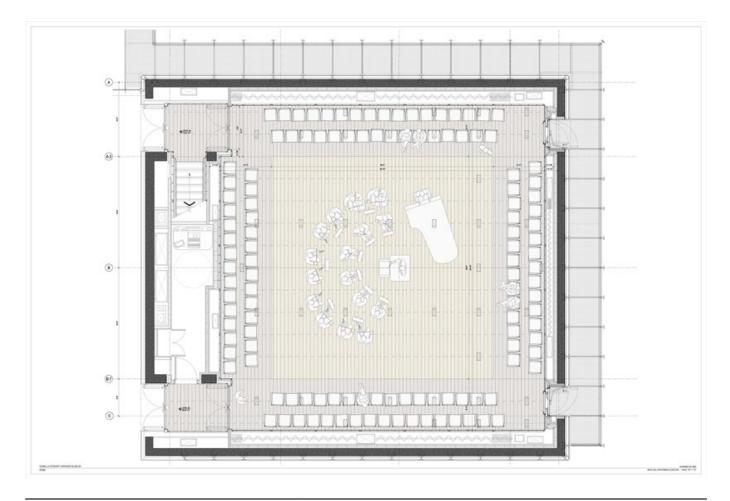

| Title          | Music Hall - Performing floor plan |
|----------------|------------------------------------|
| Scale          | 1/2"=1'-0"                         |
| Date           | 2009/11/09                         |
| Drawing number | -                                  |
| Drawing code   | GAR_DW_014                         |
| Author         | Renzo Piano Building Workshop      |
| Copyright      | Renzo Piano Building Workshop      |

| Title          | Music Hall - First Balcony level plan |
|----------------|---------------------------------------|
| Scale          | 1/2"=1'-0"                            |
| Date           | 2009/11/09                            |
| Drawing number | -                                     |
| Drawing code   | GAR_DW_015                            |
| Author         | Renzo Piano Building Workshop         |
| Copyright      | Renzo Piano Building Workshop         |