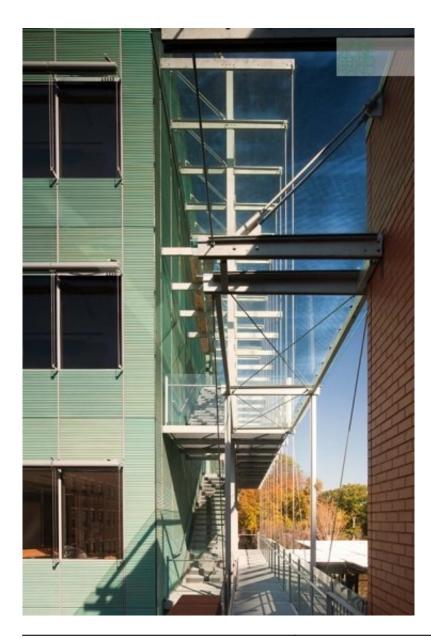

| Subject    | The new wing's exterior stair system            |
|------------|-------------------------------------------------|
| Date       | 2011/11                                         |
| Image Code | Gar260                                          |
| Author     | Lehoux, Nic                                     |
| Copyright  | RPBW - Renzo Piano Building Workshop Architects |

| Subject    | Deatil of the exterior walkway. Glass panels protect the walkways and glass canopy wraps around the performance hall volume. |
|------------|------------------------------------------------------------------------------------------------------------------------------|
| Date       | 2011/11                                                                                                                      |
| Image Code | Gar_272                                                                                                                      |
| Author     | Lehoux, Nic                                                                                                                  |
| Copyright  | RPBW - Renzo Piano Building Workshop Architects                                                                              |

| Subject    | Finished building exterior view. Detail of the walkway. |
|------------|---------------------------------------------------------|
| Date       | 2011/11                                                 |
| Image Code | Gar239                                                  |
| Author     | Lehoux, Nic                                             |
| Copyright  | RPBW - Renzo Piano Building Workshop Architects         |

| Subject    | Suspended exterior walkway on Evans Way side    |
|------------|-------------------------------------------------|
| Date       | 2011/11                                         |
| Image Code | Gar247                                          |
| Author     | Lehoux, Nic                                     |
| Copyright  | RPBW - Renzo Piano Building Workshop Architects |

| Subject    | Exterior walkway view from the ground           |
|------------|-------------------------------------------------|
| Date       | 2011/11                                         |
| Image Code | Gar252                                          |
| Author     | Lehoux, Nic                                     |
| Copyright  | RPBW - Renzo Piano Building Workshop Architects |

| Subject    | View of the exterior walkway                    |
|------------|-------------------------------------------------|
| Date       | 2011/11                                         |
| Image Code | Gar257                                          |
| Author     | Lehoux, Nic                                     |
| Copyright  | RPBW - Renzo Piano Building Workshop Architects |

| Subject    | Deatil of the exterior walkway                  |
|------------|-------------------------------------------------|
| Date       | 2011/11                                         |
| Image Code | Gar271                                          |
| Author     | Lehoux, Nic                                     |
| Copyright  | RPBW - Renzo Piano Building Workshop Architects |