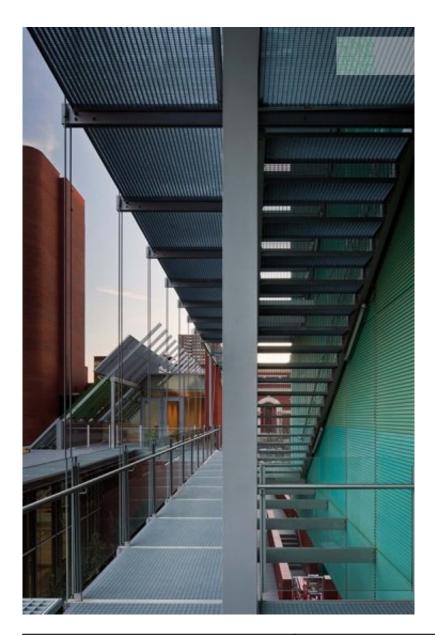

| Subject    | Deatil of the exterior walkway. Glass panels protect the walkways and glass canopy wraps around the performance hall volume. |
|------------|------------------------------------------------------------------------------------------------------------------------------|
| Date       | 2011/11                                                                                                                      |
| Image Code | Gar_272                                                                                                                      |
| Author     | Lehoux, Nic                                                                                                                  |
| Copyright  | RPBW - Renzo Piano Building Workshop Architects                                                                              |

| Subject    | Finished building exterior view. Detail of the walkway. |
|------------|---------------------------------------------------------|
| Date       | 2011/11                                                 |
| Image Code | Gar239                                                  |
| Author     | Lehoux, Nic                                             |
| Copyright  | RPBW - Renzo Piano Building Workshop Architects         |