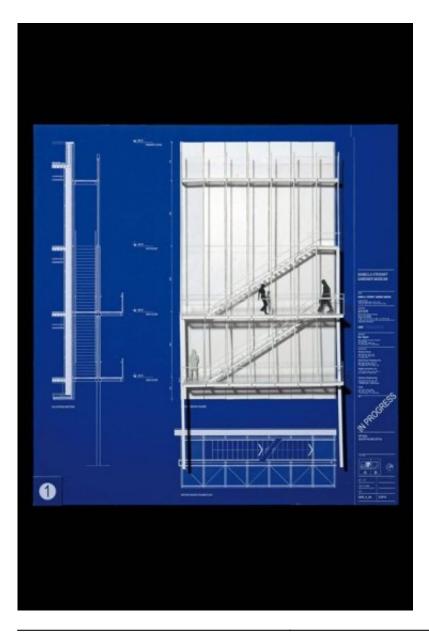

| Title          | Main stair sections           |
|----------------|-------------------------------|
| Scale          | 1-1/2"=1'-0"                  |
| Date           | 2009/03/31                    |
| Drawing number | GAR_A_A5_8.3003               |
| Drawing code   | GAR_DW_202                    |
| Author         | Renzo Piano Building Workshop |
| Copyright      | Renzo Piano Building Workshop |

| Scale3"=1'-0"Date2009/06/18Drawing numberGAR_A_A5_8.3100Drawing codeGAR_DW_203AuthorRenzo Piano Building WorkshopCopyrightRenzo Piano Building Workshop | Title          | Main stair details 1          |
|---------------------------------------------------------------------------------------------------------------------------------------------------------|----------------|-------------------------------|
| Drawing numberGAR_A_A5_8.3100Drawing codeGAR_DW_203AuthorRenzo Piano Building Workshop                                                                  | Scale          | 3"=1'-0"                      |
| Drawing code GAR_DW_203   Author Renzo Piano Building Workshop                                                                                          | Date           | 2009/06/18                    |
| Author Renzo Piano Building Workshop                                                                                                                    | Drawing number | GAR_A_A5_8.3100               |
|                                                                                                                                                         | Drawing code   | GAR_DW_203                    |
| Copyright Renzo Piano Building Workshop                                                                                                                 | Author         | Renzo Piano Building Workshop |
|                                                                                                                                                         | Copyright      | Renzo Piano Building Workshop |

| Title          | Main stair details 2          |
|----------------|-------------------------------|
| Scale          | 3"=1'-0"                      |
| Date           | 2009/06/18                    |
| Drawing number | GAR_A_A5_8.3101               |
| Drawing code   | GAR_DW_204                    |
| Author         | Renzo Piano Building Workshop |
| Copyright      | Renzo Piano Building Workshop |