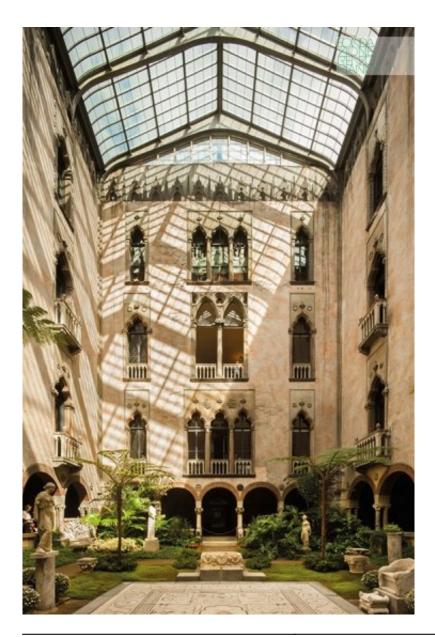

## Immagini

| Subject    | The 15th-century Venetian-style palace interior courtyard |
|------------|-----------------------------------------------------------|
| Date       | -                                                         |
| Image Code | Gar_114                                                   |
| Author     | -                                                         |
| Copyright  | RPBW - Renzo Piano Building Workshop Architects           |

| Subject    | The courtyard of the historical venetian-style building |
|------------|---------------------------------------------------------|
| Date       | 2013/11                                                 |
| Image Code | Gar423                                                  |
| Author     | Lehoux, Nic                                             |
| Copyright  | RPBW - Renzo Piano Building Workshop Architects         |

| Subject    | The courtyard of the historical venetian-style building |
|------------|---------------------------------------------------------|
| Date       | 2013/11                                                 |
| Image Code | Gar424                                                  |
| Author     | Lehoux, Nic                                             |
| Copyright  | RPBW - Renzo Piano Building Workshop Architects         |