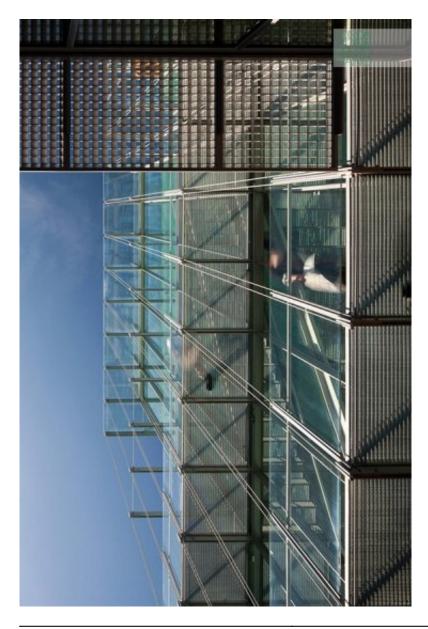

| Subject    | The pre-patinated copper panels installation on the façade |
|------------|------------------------------------------------------------|
| Date       | 2010/12/21                                                 |
| Image Code | Gar_193                                                    |
| Author     | -                                                          |
| Copyright  | RPBW - Renzo Piano Building Workshop Architects            |