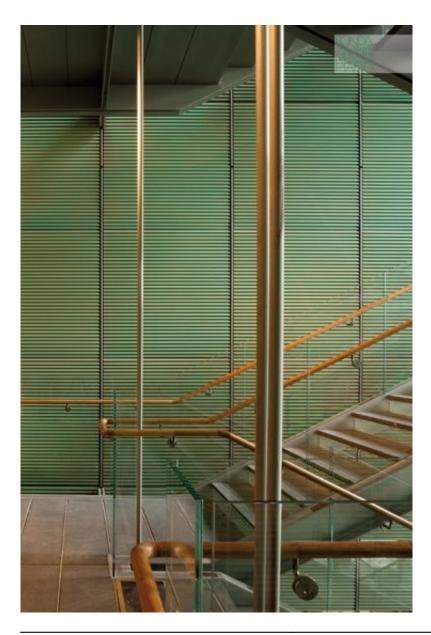

| Subject    | Central staircase cross-section detail view     |
|------------|-------------------------------------------------|
| Date       | 2011/12/01                                      |
| Image Code | Gar285                                          |
| Author     | Lehoux, Nic                                     |
| Copyright  | RPBW - Renzo Piano Building Workshop Architects |

| Subject    | View of the new central staircase. The historic palace building is visible through the windows in the rear. |
|------------|-------------------------------------------------------------------------------------------------------------|
| Date       | 2011/12/01                                                                                                  |
| Image Code | Gar286                                                                                                      |
| Author     | Lehoux, Nic                                                                                                 |
| Copyright  | RPBW - Renzo Piano Building Workshop Architects                                                             |

| Subject    | A view of the new central grand staircase       |
|------------|-------------------------------------------------|
| Date       | 2011/11/01                                      |
| Image Code | Gar266                                          |
| Author     | Lehoux, Nic                                     |
| Copyright  | RPBW - Renzo Piano Building Workshop Architects |