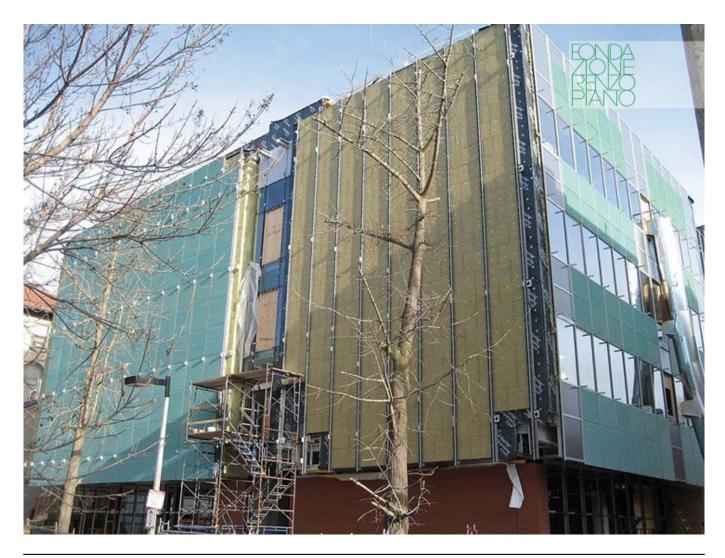

| Subject    | The pre-patinated copper panels installation on the façade |
|------------|------------------------------------------------------------|
| Date       | 2010/12/21                                                 |
| Image Code | Gar_193                                                    |
| Author     | -                                                          |
| Copyright  | RPBW - Renzo Piano Building Workshop Architects            |