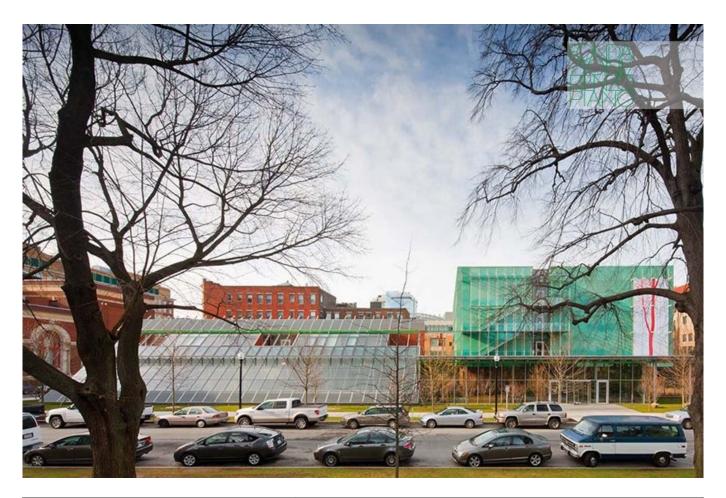

| Subject    | Exterior view of the new wing of the Isabella<br>Stewart Gardner Museum from Evans Way Park.<br>Outdoor art installation "Ailanthus" by Stefano<br>Arienti (right). |
|------------|---------------------------------------------------------------------------------------------------------------------------------------------------------------------|
| Date       | 2011/12                                                                                                                                                             |
| Image Code | Gar305                                                                                                                                                              |
| Author     | Lehoux, Nic                                                                                                                                                         |
| Copyright  | RPBW - Renzo Piano Building Workshop Architects                                                                                                                     |