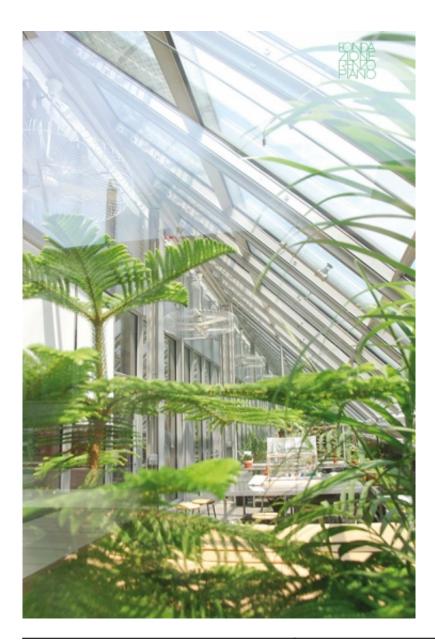

| Subject    | Interior view of the New Greenhouse             |
|------------|-------------------------------------------------|
| Date       | 2012/01                                         |
| Image Code | Gar347                                          |
| Author     | Lehoux, Nic                                     |
| Copyright  | RPBW - Renzo Piano Building Workshop Architects |

| Subject    | Interior view of the New Greenhouse |
|------------|-------------------------------------|
| Date       | 2013/06/23                          |
| Image Code | Gar372                              |
| Author     | Ishida, Shunji                      |
| Copyright  | Fondazione Renzo Piano              |

| Subject    | Interior view of the Greenhouse classroom       |
|------------|-------------------------------------------------|
| Date       | 2012/06                                         |
| Image Code | Gar363                                          |
| Author     | Abitbol, Lisa                                   |
| Copyright  | RPBW - Renzo Piano Building Workshop Architects |