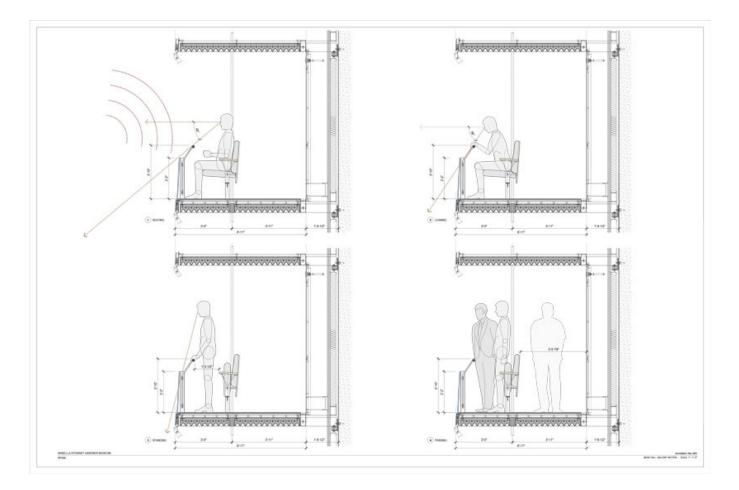

|
| Date           | 2009/11/19                        |
| Drawing number | -                                 |
| Drawing code   | GAR_DW_018                        |
| Author         | Renzo Piano Building Workshop     |
| Copyright      | Renzo Piano Building Workshop     |





| Title          | Music Hall Balcony - Elevation and Section |
|----------------|--------------------------------------------|
| Scale          | 1"=1'-0"                                   |
| Date           | 2009/11/19                                 |
| Drawing number | -                                          |
| Drawing code   | GAR_DW_019                                 |
| Author         | Renzo Piano Building Workshop              |
| Copyright      | Renzo Piano Building Workshop              |





| Title          | Music Hall Balcony - Balcony section |
|----------------|--------------------------------------|
| Scale          | 1"=1'-0"                             |
| Date           | 2009/11/16                           |
| Drawing number | -                                    |
| Drawing code   | GAR_DW_022                           |
| Author         | Renzo Piano Building Workshop        |
| Copyright      | Renzo Piano Building Workshop        |





| Title          | Greenhouse - Section          |
|----------------|-------------------------------|
| Scale          | 1/4"=1'-0"                    |
| Date           | 2010/01/01                    |
| Drawing number | _                             |
| Drawing code   | GAR_DW_023                    |
| Author         | Renz