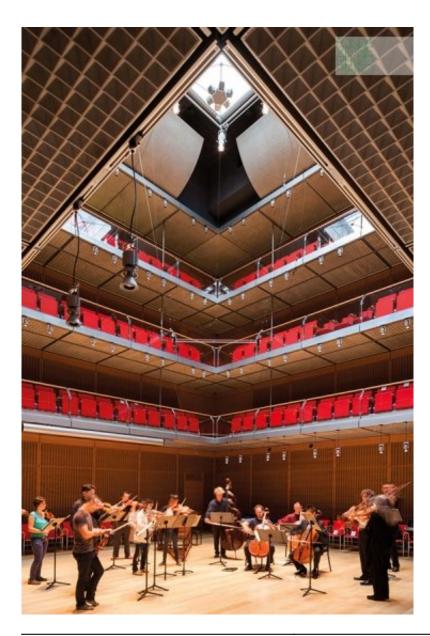

| Subject    | Calderwood Hall acoustic roof detail. Undersides of<br>the balconies are lined with egg-crate shaped<br>panels to aid acoustics (design: Yasuhisa Toyota). |
|------------|------------------------------------------------------------------------------------------------------------------------------------------------------------|
| Date       | 2011/06/02                                                                                                                                                 |
| Image Code | Gar_221                                                                                                                                                    |
| Author     | Stewart, Toby                                                                                                                                              |
| Copyright  | RPBW - Renzo Piano Building Workshop Architects                                                                                                            |