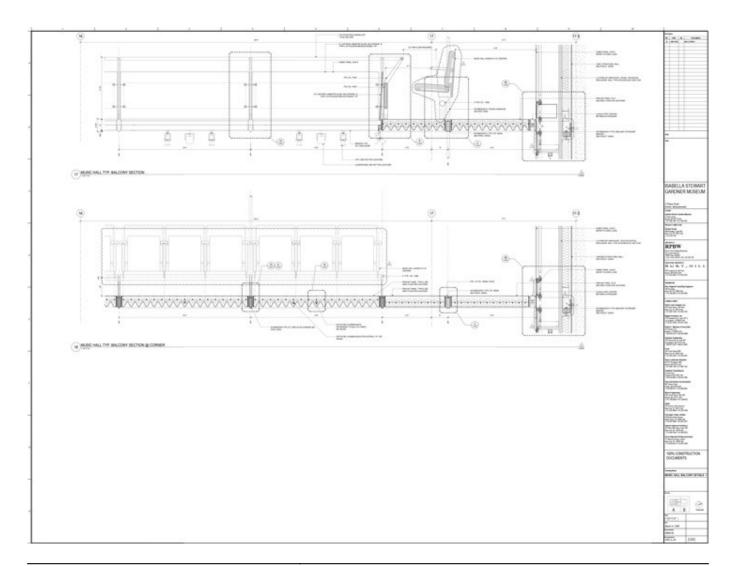

| Title          | Music Hall - First Balcony level plan |
|----------------|---------------------------------------|
| Scale          | 1/2"=1'-0"                            |
| Date           | 2009/11/09                            |
| Drawing number | -                                     |
| Drawing code   | GAR_DW_015                            |
| Author         | Renzo Piano Building Workshop         |
| Copyright      | Renzo Piano Building Workshop         |

| Title          | Music Hall Balcony - Plan and RCP |
|----------------|-----------------------------------|
| Scale          | 1"=1'-0"                          |
| Date           | 2009/11/19                        |
| Drawing number | -                                 |
| Drawing code   | GAR_DW_018                        |
| Author         | Renzo Piano Building Workshop     |
| Copyright      | Renzo Piano Building Workshop     |

| Title          | Music Hall Balcony - Elevation and Section |
|----------------|--------------------------------------------|
| Scale          | 1"=1'-0"                                   |
| Date           | 2009/11/19                                 |
| Drawing number | -                                          |
| Drawing code   | GAR_DW_019                                 |
| Author         | Renzo Piano Building Workshop              |
| Copyright      | Renzo Piano Building Workshop              |

| Title          | Music Hall Balcony - Balcony section |
|----------------|--------------------------------------|
| Scale          | 1"=1'-0"                             |
| Date           | 2009/11/16                           |
| Drawing number | -                                    |
| Drawing code   | GAR_DW_022                           |
| Author         | Renzo Piano Building Workshop        |
| Copyright      | Renzo Piano Building Workshop        |