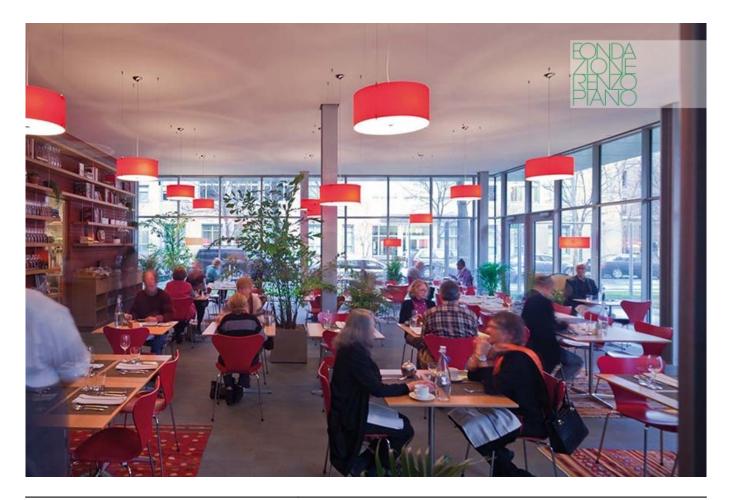

| Subject    | Interior view of the restaurant Café G          |
|------------|-------------------------------------------------|
| Date       | 2012/01/01                                      |
| Image Code | Gar351                                          |
| Author     | Lehoux, Nic                                     |
| Copyright  | RPBW - Renzo Piano Building Workshop Architects |