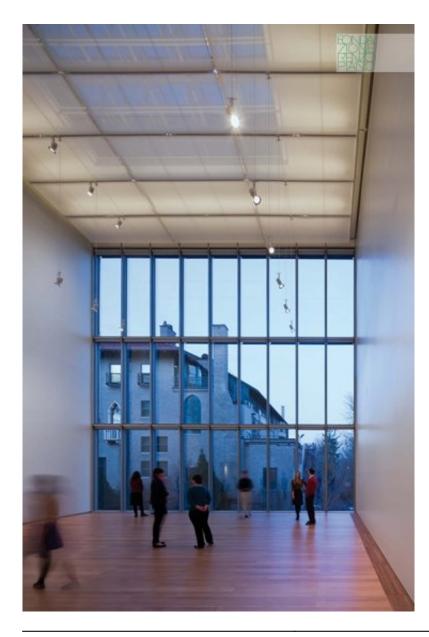

| Subject    | The New Hostetter Exhibition Gallery wall of windows overlooking the historical building under construction |
|------------|-------------------------------------------------------------------------------------------------------------|
| Date       | 2011/06/02                                                                                                  |
| Image Code | Gar220                                                                                                      |
| Author     | Stewart, Toby                                                                                               |
| Copyright  | RPBW - Renzo Piano Building Workshop Architects                                                             |

| Subject    | Interior view of the new Hostetter Gallery. The historic building is visible in the rear. |
|------------|-------------------------------------------------------------------------------------------|
| Date       | 2011/12                                                                                   |
| Image Code | Gar307                                                                                    |
| Author     | Lehoux, Nic                                                                               |
| Copyright  | RPBW - Renzo Piano Building Workshop Architects                                           |