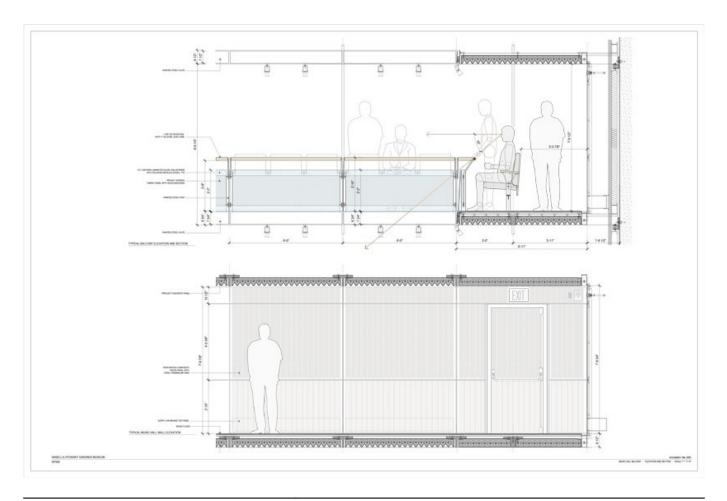

| Title          | Music Hall Balcony - Elevation and Section |
|----------------|--------------------------------------------|
| Scale          | 1"=1'-0"                                   |
| Date           | 2009/11/19                                 |
| Drawing number | -                                          |
| Drawing code   | GAR_DW_019                                 |
| Author         | Renzo Piano Building Workshop              |
| Copyright      | Renzo Piano Building Workshop              |

| Title          | Music Hall Balcony - Balcony section |
|----------------|--------------------------------------|
| Scale          | 1"=1'-0"                             |
| Date           | 2009/11/16                           |
| Drawing number | -                                    |
| Drawing code   | GAR_DW_022                           |
| Author         | Renzo Piano Building Workshop        |
| Copyright      | Renzo Piano Building Workshop        |