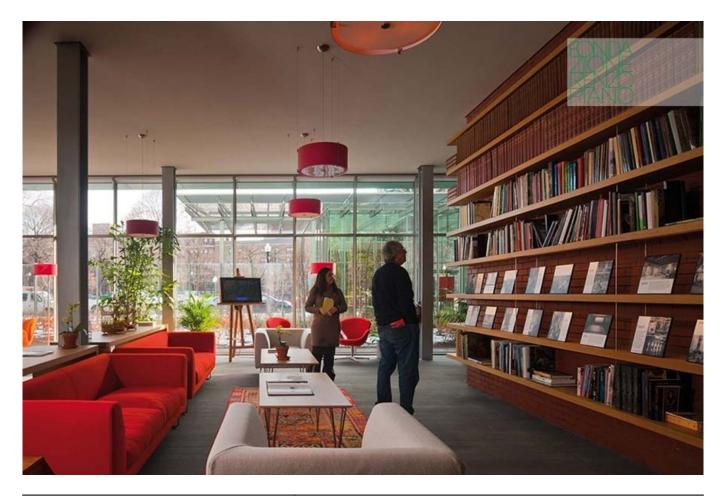

| Subject    | Research and restoration spaces                 |
|------------|-------------------------------------------------|
| Date       | 2013/11                                         |
| Image Code | Gar437                                          |
| Author     | Lehoux, Nic                                     |
| Copyright  | RPBW - Renzo Piano Building Workshop Architects |