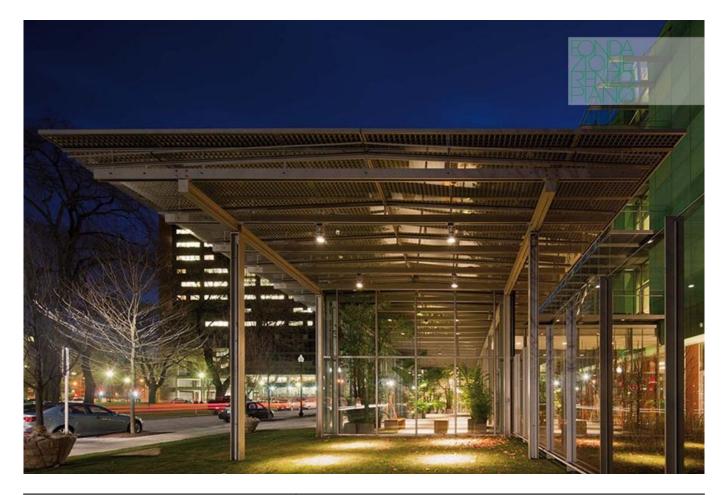

| Subject    | Deatil of the exterior walkway. Glass panels protect the walkways and glass canopy wraps around the performance hall volume. |
|------------|------------------------------------------------------------------------------------------------------------------------------|
| Date       | 2011/11                                                                                                                      |
| Image Code | Gar_272                                                                                                                      |
| Author     | Lehoux, Nic                                                                                                                  |
| Copyright  | RPBW - Renzo Piano Building Workshop Architects                                                                              |

| Subject    | Finished building exterior view. Detail of the walkway. |
|------------|---------------------------------------------------------|
| Date       | 2011/11                                                 |
| Image Code | Gar239                                                  |
| Author     | Lehoux, Nic                                             |
| Copyright  | RPBW - Renzo Piano Building Workshop Architects         |