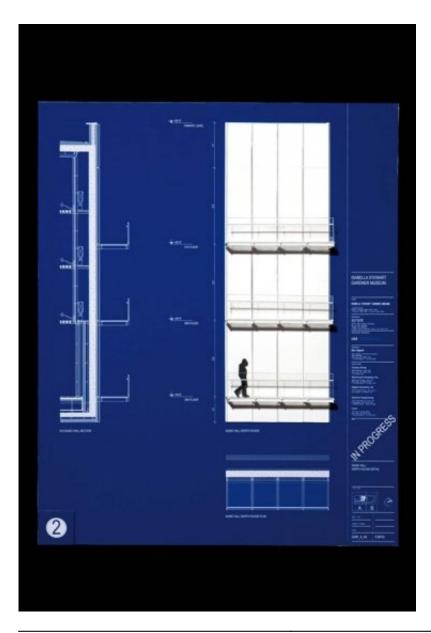

| Title          | Exterior vertical details     |
|----------------|-------------------------------|
| Scale          | 3"=1'-0"                      |
| Date           | 2009/06/18                    |
| Drawing number | GAR_A_A5_5.5001               |
| Drawing code   | GAR_DW_117                    |
| Author         | Renzo Piano Building Workshop |
| Copyright      | Renzo Piano Building Workshop |

| Title          | Exterior vertical details     |
|----------------|-------------------------------|
| Scale          | 3"=1'-0"                      |
| Date           | 2009/06/18                    |
| Drawing number | GAR_A_A5_5.5003               |
| Drawing code   | GAR_DW_119                    |
| Author         | Renzo Piano Building Workshop |
| Copyright      | Renzo Piano Building Workshop |

| Title          | Exterior vertical details     |
|----------------|-------------------------------|
| Scale          | 3"=1'-0"                      |
| Date           | 2009/06/18                    |
| Drawing number | GAR_A_A5_5.5004               |
| Drawing code   | GAR_DW_120                    |
| Author         | Renzo Piano Building Workshop |
| Copyright      | Renzo Piano Building Workshop |