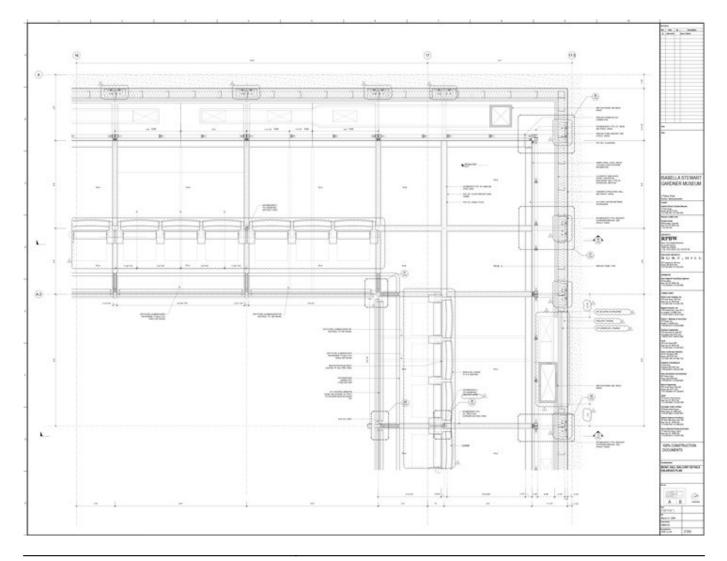

| Title          | Music hall balcony details - enlarged plan |
|----------------|--------------------------------------------|
| Scale          | 1-1/2"=1'-0"                               |
| Date           | 2009/06/18                                 |
| Drawing number | GAR_A_A5_6.5000                            |
| Drawing code   | GAR_DW_176                                 |
| Author         | Renzo Piano Building Workshop              |
| Copyright      | Renzo Piano Building Workshop              |

| Title          | Music hall balcony details - enlarged rcp |
|----------------|-------------------------------------------|
| Scale          | 1-1/2"=1'-0"                              |
| Date           | 2009/06/18                                |
| Drawing number | GAR_A_A5_6.5001                           |
| Drawing code   | GAR_DW_177                                |
| Author         | Renzo Piano Building Workshop             |
| Copyright      | Renzo Piano Building Workshop             |

| Title          | Music hall balcony details 1  |
|----------------|-------------------------------|
| Scale          | 1-1/2"=1'-0"                  |
| Date           | 2009/06/18                    |
| Drawing number | GAR_A_A5_6.5002               |
| Drawing code   | GAR_DW_178                    |
| Author         | Renzo Piano Building Workshop |
| Copyright      | Renzo Piano Building Workshop |