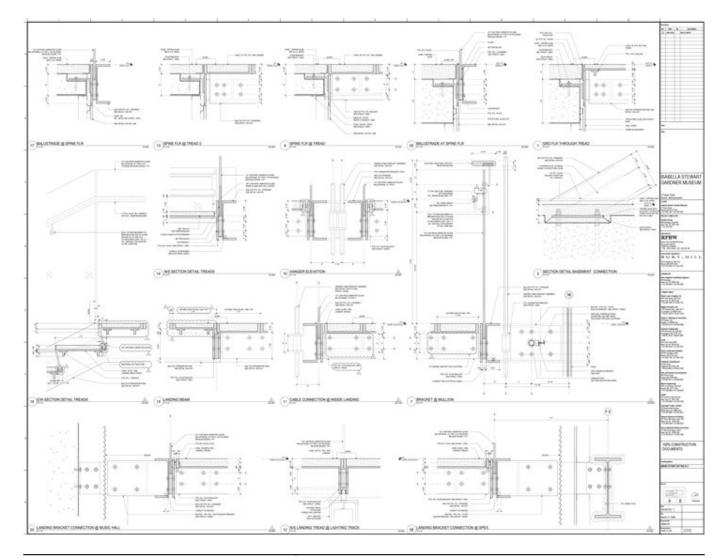

| Title          | Main stair sections           |
|----------------|-------------------------------|
| Scale          | 1-1/2"=1'-0"                  |
| Date           | 2009/03/31                    |
| Drawing number | GAR_A_A5_8.3003               |
| Drawing code   | GAR_DW_202                    |
| Author         | Renzo Piano Building Workshop |
| Copyright      | Renzo Piano Building Workshop |

| Scale3"=1'-0"Date2009/06/18Drawing numberGAR_A_A5_8.3100Drawing codeGAR_DW_203AuthorRenzo Piano Building WorkshopCopyrightRenzo Piano Building Workshop | Title          | Main stair details 1          |
|---------------------------------------------------------------------------------------------------------------------------------------------------------|----------------|-------------------------------|
| Drawing numberGAR_A_A5_8.3100Drawing codeGAR_DW_203AuthorRenzo Piano Building Workshop                                                                  | Scale          | 3"=1'-0"                      |
| Drawing code GAR_DW_203   Author Renzo Piano Building Workshop                                                                                          | Date           | 2009/06/18                    |
| Author Renzo Piano Building Workshop                                                                                                                    | Drawing number | GAR_A_A5_8.3100               |
|                                                                                                                                                         | Drawing code   | GAR_DW_203                    |
| Copyright Renzo Piano Building Workshop                                                                                                                 | Author         | Renzo Piano Building Workshop |
|                                                                                                                                                         | Copyright      | Renzo Piano Building Workshop |

| Title          | Main stair details 2          |
|----------------|-------------------------------|
| Scale          | 3"=1'-0"                      |
| Date           | 2009/06/18                    |
| Drawing number | GAR_A_A5_8.3101               |
| Drawing code   | GAR_DW_204                    |
| Author         | Renzo Piano Building Workshop |
| Copyright      | Renzo Piano Building Workshop |