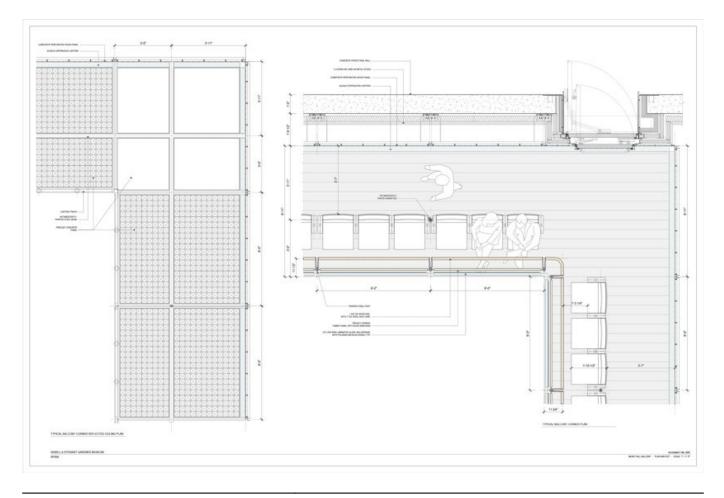

| Title          | Music hall balcony details - enlarged plan |
|----------------|--------------------------------------------|
| Scale          | 1-1/2"=1'-0"                               |
| Date           | 2009/06/18                                 |
| Drawing number | GAR_A_A5_6.5000                            |
| Drawing code   | GAR_DW_176                                 |
| Author         | Renzo Piano Building Workshop              |
| Copyright      | Renzo Piano Building Workshop              |

| Title          | Music hall balcony details - enlarged rcp |
|----------------|-------------------------------------------|
| Scale          | 1-1/2"=1'-0"                              |
| Date           | 2009/06/18                                |
| Drawing number | GAR_A_A5_6.5001                           |
| Drawing code   | GAR_DW_177                                |
| Author         | Renzo Piano Building Workshop             |
| Copyright      | Renzo Piano Building Workshop             |

| Title          | Music hall balcony details 1  |
|----------------|-------------------------------|
| Scale          | 1-1/2"=1'-0"                  |
| Date           | 2009/06/18                    |
| Drawing number | GAR_A_A5_6.5002               |
| Drawing code   | GAR_DW_178                    |
| Author         | Renzo Piano Building Workshop |
| Copyright      | Renzo Piano Building Workshop |