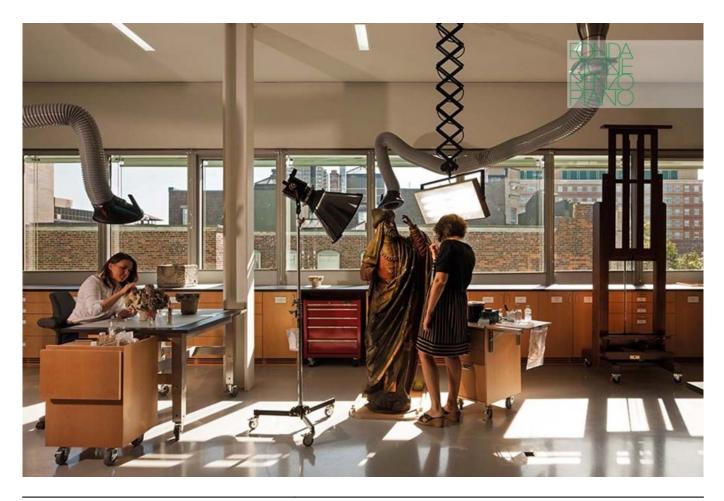

| Subject    | Research and restoration spaces                 |
|------------|-------------------------------------------------|
| Date       | 2013/11                                         |
| Image Code | Gar437                                          |
| Author     | Lehoux, Nic                                     |
| Copyright  | RPBW - Renzo Piano Building Workshop Architects |