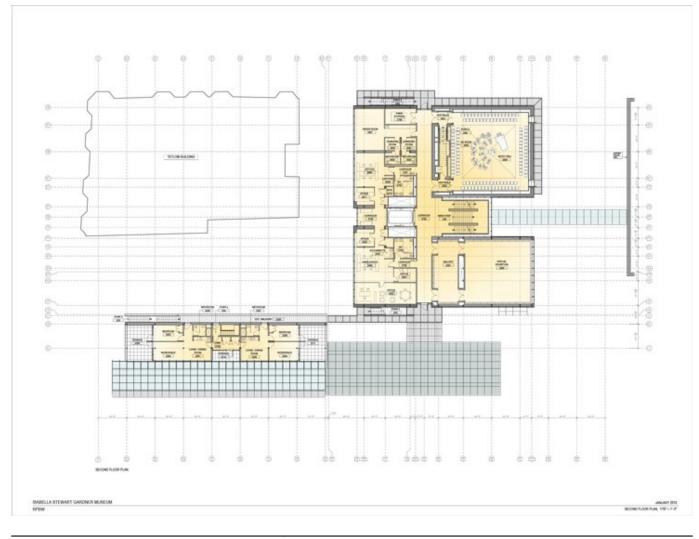

| Title          | Second floor plan             |
|----------------|-------------------------------|
| Scale          | 1/16"=1'-00"                  |
| Date           | 2010/01/01                    |
| Drawing number | _                             |
| Drawing code   | GAR_DW_004                    |
| Author         | Renzo Piano Building Workshop |
| Copyright      | Renzo Piano Building Workshop |