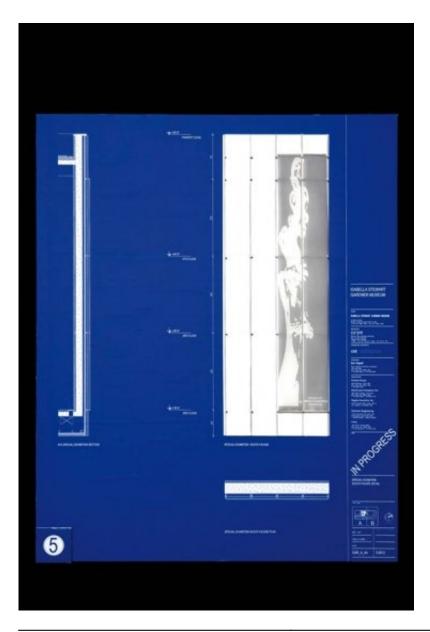

| Title          | Exterior vertical details     |
|----------------|-------------------------------|
| Scale          | 3"=1'-0"                      |
| Date           | 2009/06/18                    |
| Drawing number | GAR_A_A5_5.5001               |
| Drawing code   | GAR_DW_117                    |
| Author         | Renzo Piano Building Workshop |
| Copyright      | Renzo Piano Building Workshop |

| Title          | Exterior vertical details     |
|----------------|-------------------------------|
| Scale          | 3"=1'-0"                      |
| Date           | 2009/06/18                    |
| Drawing number | GAR_A_A5_5.5003               |
| Drawing code   | GAR_DW_119                    |
| Author         | Renzo Piano Building Workshop |
| Copyright      | Renzo Piano Building Workshop |

| Title          | Exterior vertical details     |
|----------------|-------------------------------|
| Scale          | 3"=1'-0"                      |
| Date           | 2009/06/18                    |
| Drawing number | GAR_A_A5_5.5004               |
| Drawing code   | GAR_DW_120                    |
| Author         | Renzo Piano Building Workshop |
| Copyright      | Renzo Piano Building Workshop |