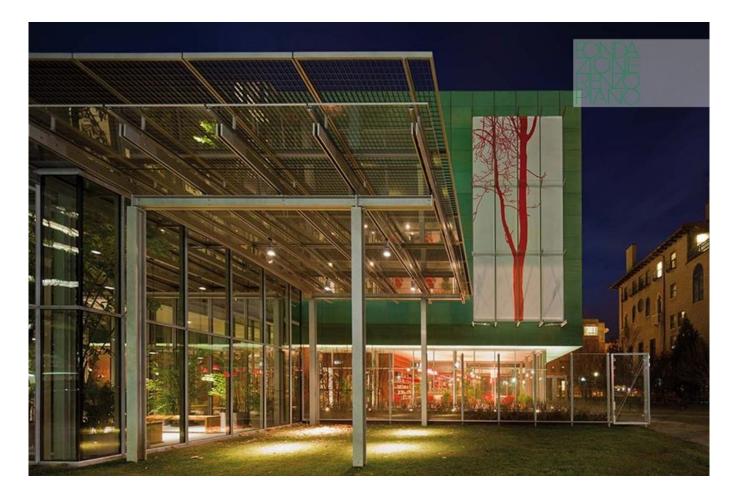

| Subject    | Exterior view of the new wing of the Isabella<br>Stewart Gardner Museum from Evans Way Park.<br>Outdoor art installation "Ailanthus" by Stefano<br>Arienti (right). |
|------------|---------------------------------------------------------------------------------------------------------------------------------------------------------------------|
| Date       | 2011/12                                                                                                                                                             |
| Image Code | Gar305                                                                                                                                                              |
| Author     | Lehoux, Nic                                                                                                                                                         |
| Copyright  | RPBW - Renzo Piano Building Workshop Architects                                                                                                                     |