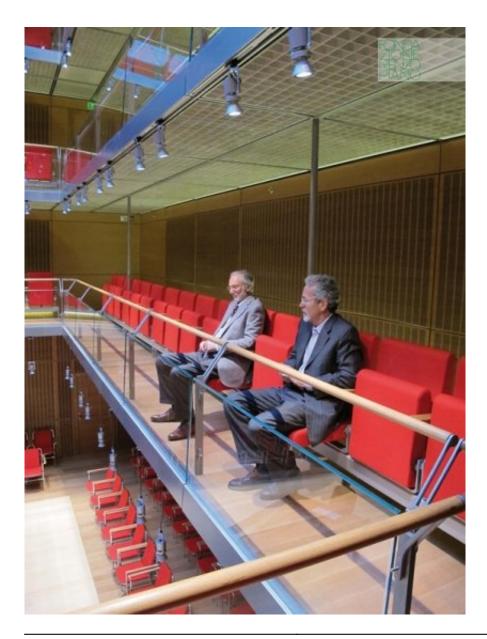

| Subject    | Renzo Piano and Tom Lentz in the Caldrewood Hall |
|------------|--------------------------------------------------|
| Date       | 2012/01/01                                       |
| Image Code | Gar318                                           |
| Author     | Trezzani, Elisabetta                             |
| Copyright  | RPBW - Renzo Piano Building Workshop Architects  |