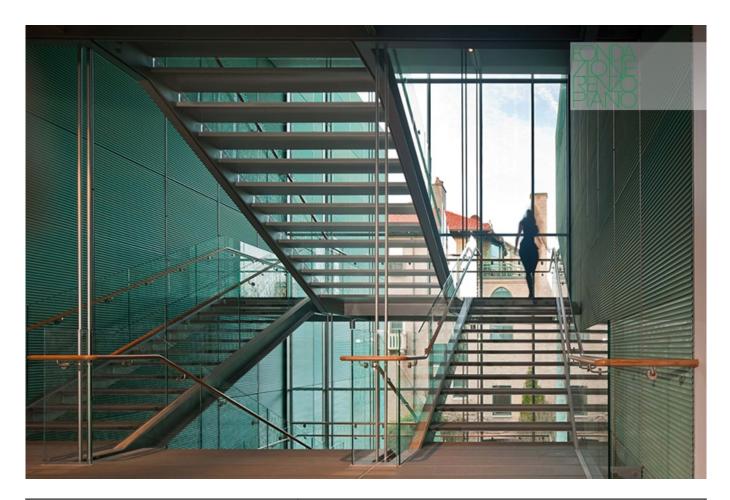

| Subject    | Central staircase cross-section detail view     |
|------------|-------------------------------------------------|
| Date       | 2011/12/01                                      |
| Image Code | Gar285                                          |
| Author     | Lehoux, Nic                                     |
| Copyright  | RPBW - Renzo Piano Building Workshop Architects |

| Subject    | View of the new central staircase. The historic palace building is visible through the windows in the rear. |
|------------|-------------------------------------------------------------------------------------------------------------|
| Date       | 2011/12/01                                                                                                  |
| Image Code | Gar286                                                                                                      |
| Author     | Lehoux, Nic                                                                                                 |
| Copyright  | RPBW - Renzo Piano Building Workshop Architects                                                             |

| Subject    | A view of the new central grand staircase       |
|------------|-------------------------------------------------|
| Date       | 2011/11/01                                      |
| Image Code | Gar266                                          |
| Author     | Lehoux, Nic                                     |
| Copyright  | RPBW - Renzo Piano Building Workshop Architects |