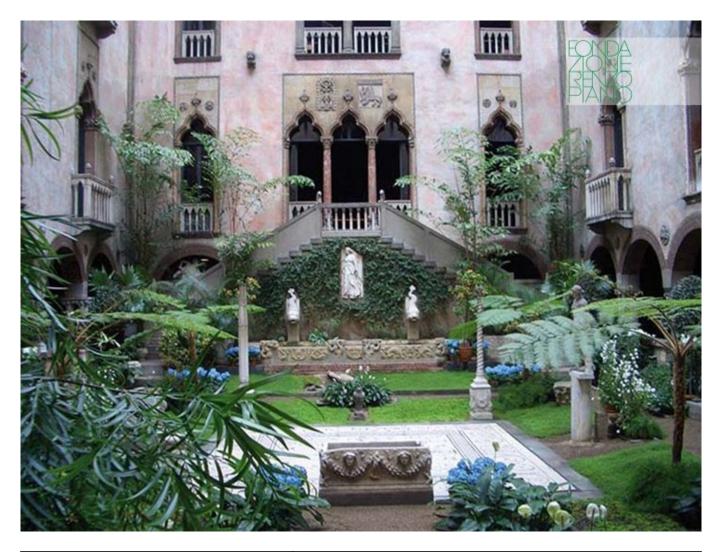

## Immagini

| Subject    | The 15th-century Venetian-style palace interior courtyard |
|------------|-----------------------------------------------------------|
| Date       | -                                                         |
| Image Code | Gar_114                                                   |
| Author     | -                                                         |
| Copyright  | RPBW - Renzo Piano Building Workshop Architects           |