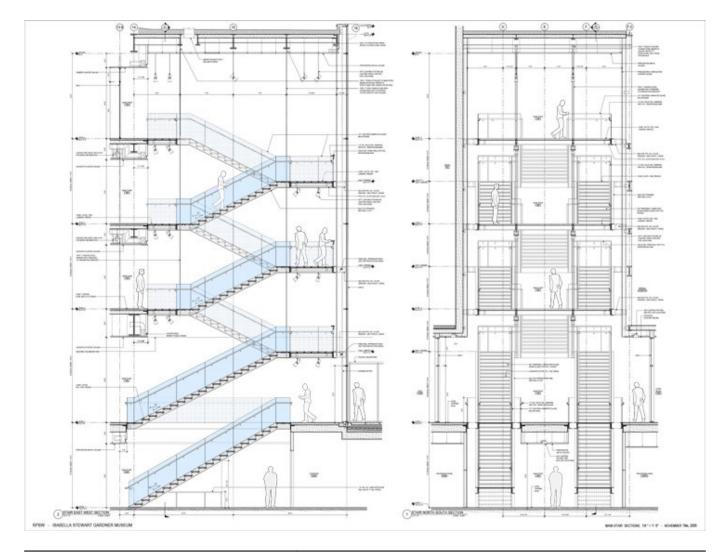

## Copyright

Renzo Piano Building Workshop

| Title          | Main stair sections           |
|----------------|-------------------------------|
| Scale          | 1/4"=1'-0"                    |
| Date           | 2009/11/19                    |
| Drawing number | -                             |
| Drawing code   | GAR_DW_026                    |
| Author         | Renzo Piano Building Workshop |
| Copyright      | Renzo Piano Building Workshop |

| Title          | Main stair sections           |
|----------------|-------------------------------|
| Scale          | 1-1/2"=1'-0"                  |
| Date           | 2009/03/31                    |
| Drawing number | GAR_A_A5_8.3003               |
| Drawing code   | GAR_DW_202                    |
| Author         | Renzo Piano Building Workshop |
| Copyright      | Renzo Piano Building Workshop |

| Scale3"=1'-0"Date2009/06/18Drawing numberGAR_A_A5_8.3100Drawing codeGAR_DW_203AuthorRenzo Piano Building WorkshopCopyrightRenzo Piano Building Workshop | Title          | Main stair details 1          |
|---------------------------------------------------------------------------------------------------------------------------------------------------------|----------------|-------------------------------|
| Drawing numberGAR_A_A5_8.3100Drawing codeGAR_DW_203AuthorRenzo Piano Building Workshop                                                                  | Scale          | 3"=1'-0"                      |
| Drawing code GAR_DW_203   Author Renzo Piano Building Workshop                                                                                          | Date           | 2009/06/18                    |
| Author Renzo Piano Building Workshop                                                                                                                    | Drawing number | GAR_A_A5_8.3100               |
|                                                                                                                                                         | Drawing code   | GAR_DW_203                    |
| Copyright Renzo Piano Building Workshop                                                                                                                 | Author         | Renzo Piano Building Workshop |
|                                                                                                                                                         | Copyright      | Renzo Piano Building Workshop |

| Title          | Main stair details 2          |
|----------------|-------------------------------|
| Scale          | 3"=1'-0"                      |
| Date           | 2009/06/18                    |
| Drawing number | GAR_A_A5_8.3101               |
| Drawing code   | GAR_DW_204                    |
| Author         | Renzo Piano Building Workshop |
| Copyright      | Renzo Piano Building Workshop |