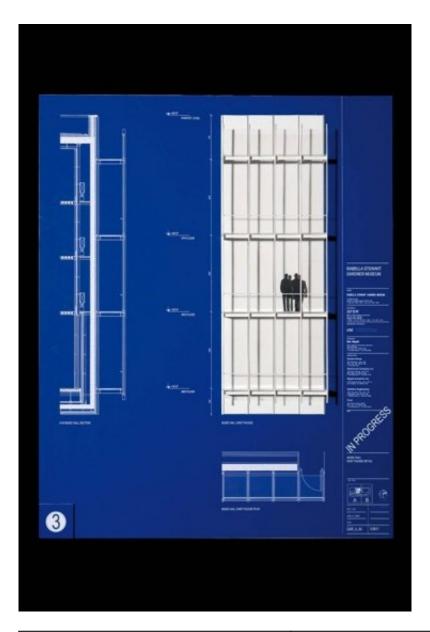

| Title          | Exterior vertical details     |
|----------------|-------------------------------|
| Scale          | 3"=1'-0"                      |
| Date           | 2009/06/18                    |
| Drawing number | GAR_A_A5_5.5001               |
| Drawing code   | GAR_DW_117                    |
| Author         | Renzo Piano Building Workshop |
| Copyright      | Renzo Piano Building Workshop |

| Title          | Exterior vertical details     |
|----------------|-------------------------------|
| Scale          | 3"=1'-0"                      |
| Date           | 2009/06/18                    |
| Drawing number | GAR_A_A5_5.5003               |
| Drawing code   | GAR_DW_119                    |
| Author         | Renzo Piano Building Workshop |
| Copyright      | Renzo Piano Building Workshop |

| Title          | Exterior vertical details     |
|----------------|-------------------------------|
| Scale          | 3"=1'-0"                      |
| Date           | 2009/06/18                    |
| Drawing number | GAR_A_A5_5.5004               |
| Drawing code   | GAR_DW_120                    |
| Author         | Renzo Piano Building Workshop |
| Copyright      | Renzo Piano Building Workshop |