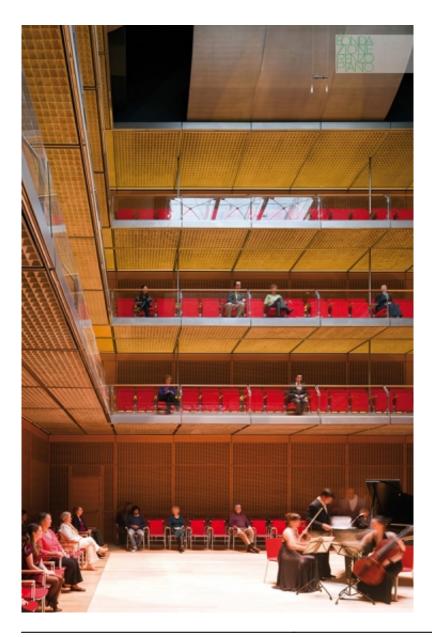

| Subject    | An overhead view of Calderwood Hall             |
|------------|-------------------------------------------------|
| Date       | 2011/12/01                                      |
| Image Code | Gar284                                          |
| Author     | Lehoux, Nic                                     |
| Copyright  | RPBW - Renzo Piano Building Workshop Architects |

| Subject    | The Calderwood Hall                             |
|------------|-------------------------------------------------|
| Date       | 2013/11                                         |
| Image Code | Gar439                                          |
| Author     | Lehoux, Nic                                     |
| Copyright  | RPBW - Renzo Piano Building Workshop Architects |