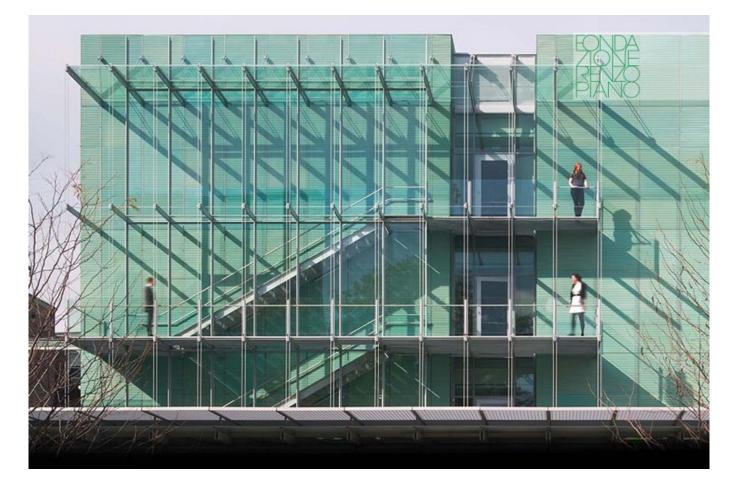

| Subject    | The new wing's exterior stair system            |
|------------|-------------------------------------------------|
| Date       | 2011/11                                         |
| Image Code | Gar260                                          |
| Author     | Lehoux, Nic                                     |
| Copyright  | RPBW - Renzo Piano Building Workshop Architects |

| Subject    | Deatil of the exterior walkway. Glass panels protect the walkways and glass canopy wraps around the performance hall volume. |
|------------|------------------------------------------------------------------------------------------------------------------------------|
| Date       | 2011/11                                                                                                                      |
| Image Code | Gar_272                                                                                                                      |
| Author     | Lehoux, Nic                                                                                                                  |
| Copyright  | RPBW - Renzo Piano Building Workshop Architects                                                                              |

| Subject    | Finished building exterior view. Detail of the walkway. |
|------------|---------------------------------------------------------|
| Date       | 2011/11                                                 |
| Image Code | Gar239                                                  |
| Author     | Lehoux, Nic                                             |
| Copyright  | RPBW - Renzo Piano Building Workshop Architects         |