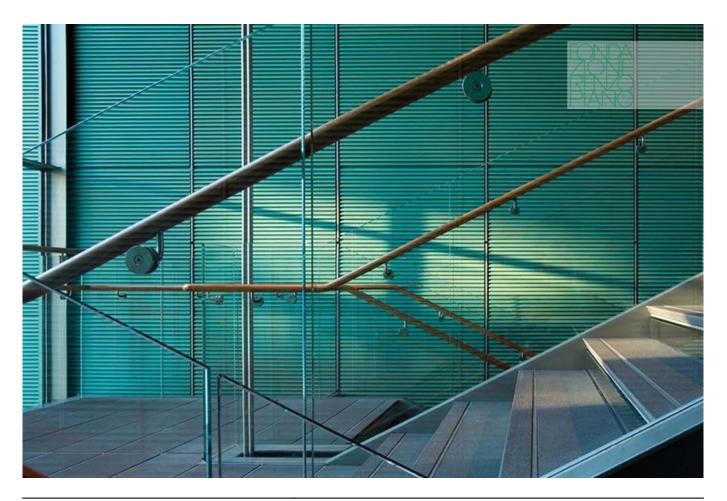

| Subject    | Central staircase cross-section detail view     |
|------------|-------------------------------------------------|
| Date       | 2011/12/01                                      |
| Image Code | Gar285                                          |
| Author     | Lehoux, Nic                                     |
| Copyright  | RPBW - Renzo Piano Building Workshop Architects |

| Subject    | View of the new central staircase. The historic palace building is visible through the windows in the rear. |
|------------|-------------------------------------------------------------------------------------------------------------|
| Date       | 2011/12/01                                                                                                  |
| Image Code | Gar286                                                                                                      |
| Author     | Lehoux, Nic                                                                                                 |
| Copyright  | RPBW - Renzo Piano Building Workshop Architects                                                             |

| Subject    | A view of the new central grand staircase       |
|------------|-------------------------------------------------|
| Date       | 2011/11/01                                      |
| Image Code | Gar266                                          |
| Author     | Lehoux, Nic                                     |
| Copyright  | RPBW - Renzo Piano Building Workshop Architects |