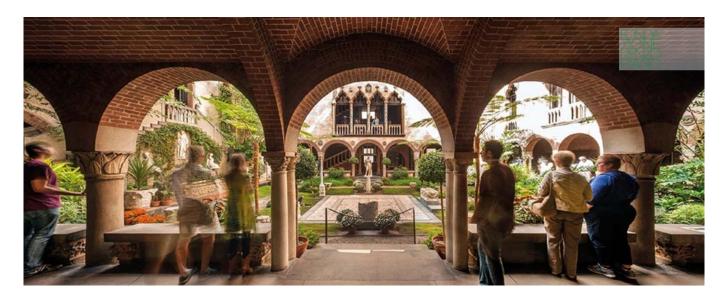

| Subject    | The cloister with visitors                      |
|------------|-------------------------------------------------|
| Date       | 2013/11                                         |
| Image Code | Gar427                                          |
| Author     | Lehoux, Nic                                     |
| Copyright  | RPBW - Renzo Piano Building Workshop Architects |