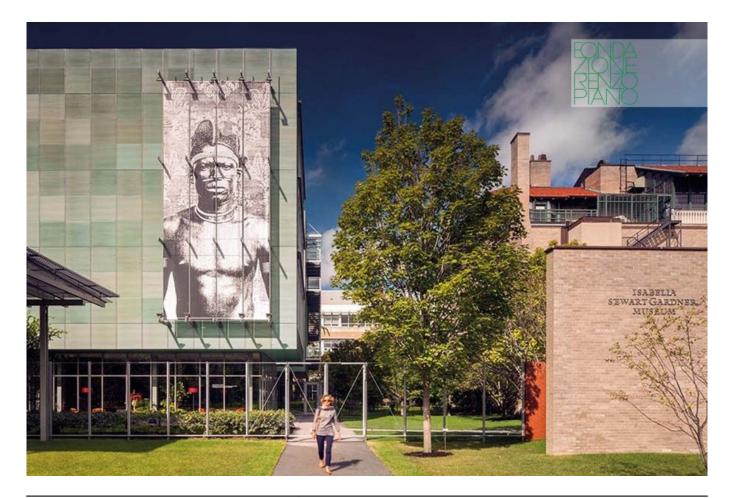

## Renovation and expansion of the Isabella Stewart Gardner Museum

The expansion designed by RPBW adds a precious piece to the main nucleus of the famous museum that in 1903 the patron Isabella Stewart Gardner wanted in Boston. The new exhibition galleries are served by a generous glazed atrium which, opened on the Evans Way Park, constitutes the new entrance to the museum, reorganizing the visit path and considerably increasing the surfaces for collateral activities.

| Subject    | Exterior view of the new wing of the Isabella<br>Stewart Gardner Museum from Evans Way Park.<br>Outdoor art installation "Ailanthus" by Stefano<br>Arienti (right). |
|------------|---------------------------------------------------------------------------------------------------------------------------------------------------------------------|
| Date       | 2011/12                                                                                                                                                             |
| Image Code | Gar305                                                                                                                                                              |
| Author     | Lehoux, Nic                                                                                                                                                         |
| Copyright  | RPBW - Renzo Piano Building Workshop Architects                                                                                                                     |