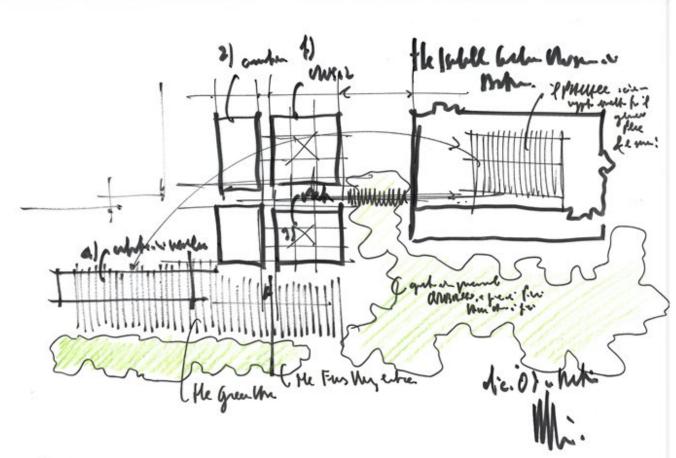

## Renovation and expansion of the Isabella Stewart Gardner Museum

The expansion designed by RPBW adds a precious piece to the main nucleus of the famous museum that in 1903 the patron Isabella Stewart Gardner wanted in Boston. The new exhibition galleries are served by a generous glazed atrium which, opened on the Evans Way Park, constitutes the new entrance to the museum, reorganizing the visit path and considerably increasing the surfaces for collateral activities.

| Subject    | The new Greenhouse under construction           |
|------------|-------------------------------------------------|
| Date       | 2010/08/20                                      |
| Image Code | Gar_183                                         |
| Author     | -                                               |
| Copyright  | RPBW - Renzo Piano Building Workshop Architects |

| Subject    | New Evans Way Park Lobby Entrance under construction |
|------------|------------------------------------------------------|
| Date       | 2010/12/21                                           |
| Image Code | Gar_190                                              |
| Author     | -                                                    |
| Copyright  | RPBW - Renzo Piano Building Workshop Architects      |