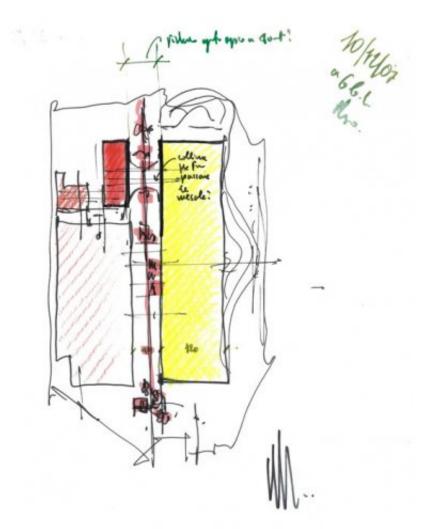

# Disegni

| Subject        | Study sketch: the spine, plan and section |
|----------------|-------------------------------------------|
| Scale          | -                                         |
| Size           | A3                                        |
| Date           | 2008-04-23                                |
| Drawing number | _                                         |
| Drawing code   | Pty-rp_051                                |
| Author         | Renzo Piano                               |
| Copyright      | Renzo Piano                               |