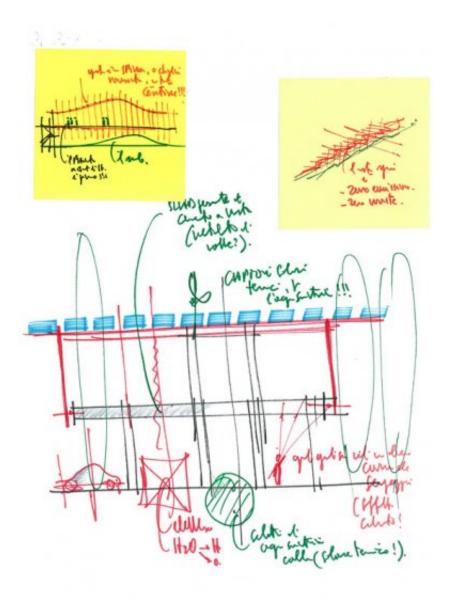

| Subject        | Study sketch: the spine |
|----------------|-------------------------|
| Scale          | -                       |
| Size           | A4                      |
| Date           | 2009-12                 |
| Drawing number | -                       |
| Drawing code   | Pty-rp_074              |