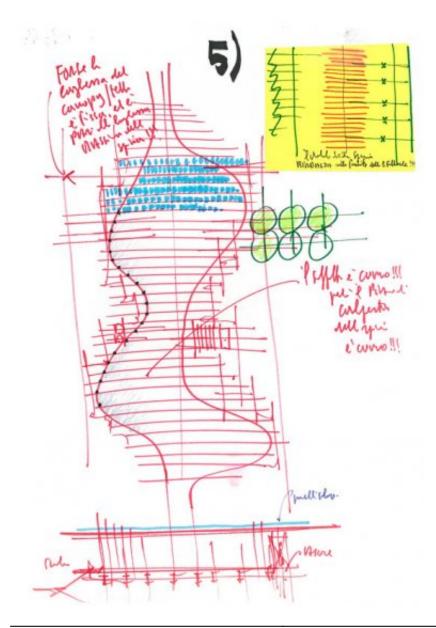

| Author    | Renzo Piano |
|-----------|-------------|
| Copyright | Renzo Piano |

| Subject        | Study sketch: the spine |
|----------------|-------------------------|
| Scale          | _                       |
| Size           | A4                      |
| Date           | 2007-12                 |
| Drawing number | -                       |
| Drawing code   | Pty-rp_084              |

| Author    | Renzo Piano |
|-----------|-------------|
| Copyright | Renzo Piano |

| Subject        | Study sketch: the spine |
|----------------|-------------------------|
| Scale          | -                       |
| Size           | A4                      |
| Date           | 2007-12                 |
| Drawing number | -                       |
| Drawing code   | Pty-rp_085              |