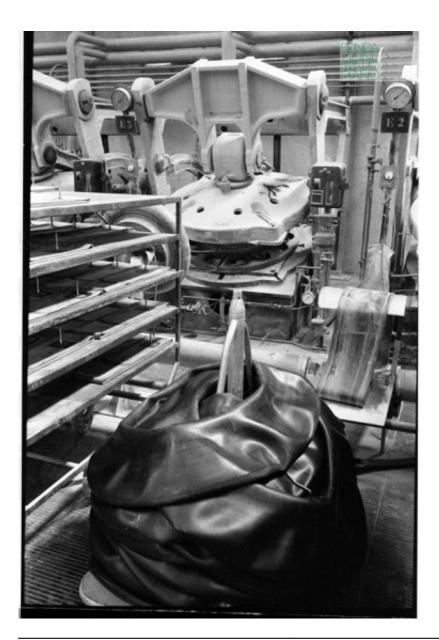

| Subject    | Vulcanization of the tyres |
|------------|----------------------------|
| Date       | 1962                       |
| Image code | -                          |
| Author     | Hammacher, Arno            |
| Copyright  | Fondazione Pirelli         |