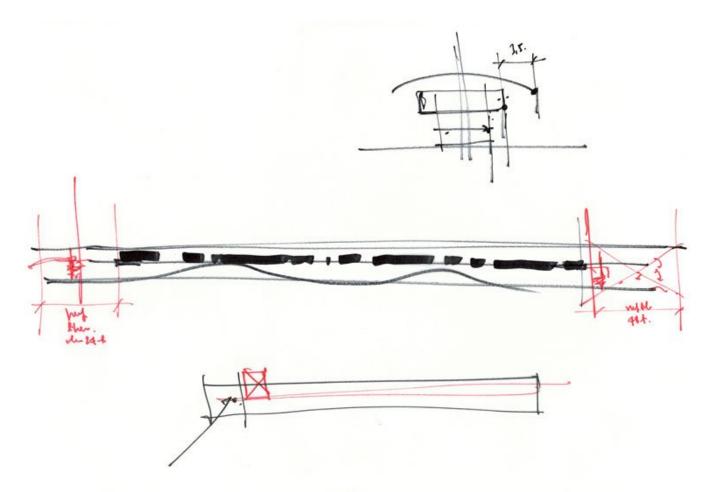

# Disegni

| Subject        | Study sketch: the spine, plan and section |
|----------------|-------------------------------------------|
| Scale          | -                                         |
| Size           | A3                                        |
| Date           | 2008-04-23                                |
| Drawing number | _                                         |
| Drawing code   | Pty-rp_051                                |
| Author         | Renzo Piano                               |
| Copyright      | Renzo Piano                               |