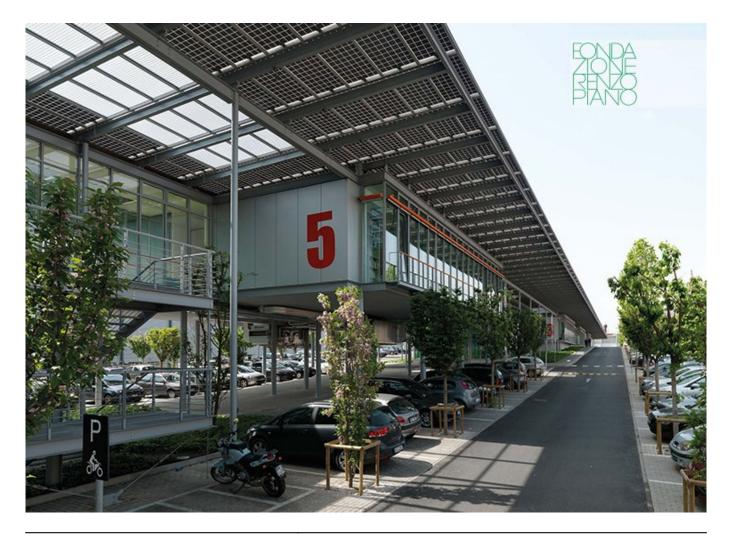

| Subject    | View of the spine and the tree-lined road |
|------------|-------------------------------------------|
| Date       | 2013-05-02                                |
| Image code | Pty193                                    |
| Author     | Cano, Enrico                              |
| Copyright  | Fondazione Pirelli/ RPBW                  |