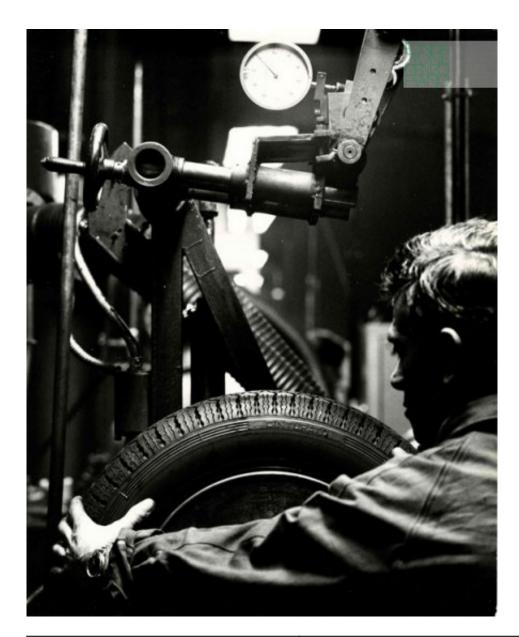

| Subject    | Check of the tyres |
|------------|--------------------|
| Date       | 1969               |
| Image code | _                  |
| Author     | Ph. Facchini       |
| Copyright  | Fondazione Pirelli |