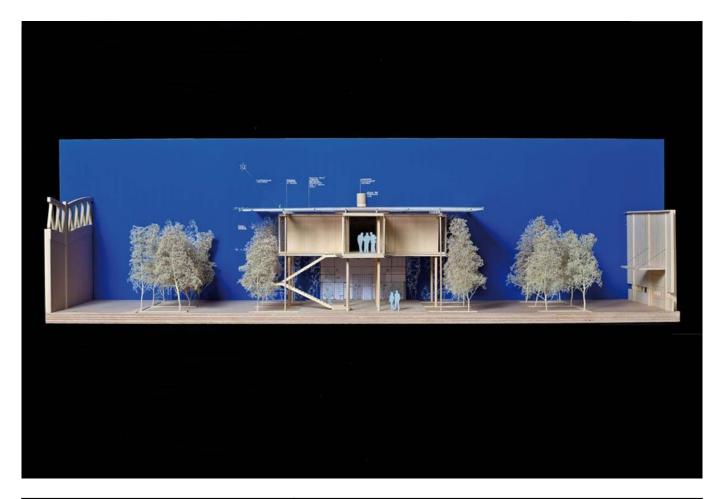

| Title        | Spine typical section         |
|--------------|-------------------------------|
| Date         | 2009-01-30                    |
| Model Code   | PTY_MD_006                    |
| Scale        | 1:50                          |
| Model Author | Renzo Piano Building Workshop |