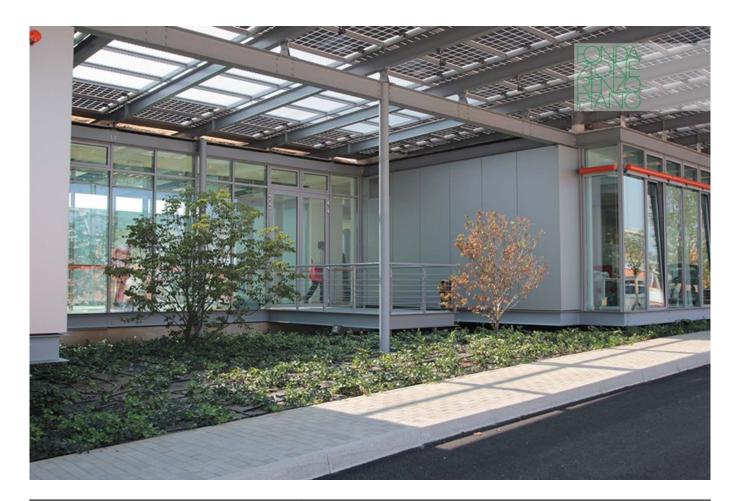

| Subject    | The glazed hallway connecting the blocks of the spine |
|------------|-------------------------------------------------------|
| Date       | 2013-05-02                                            |
| Image code | Pty_179                                               |
| Author     | Cano, Enrico                                          |
| Copyright  | Fondazione Pirelli/ RPBW                              |

| Subject    | Internal view of the glazed hallway at groundfloor |
|------------|----------------------------------------------------|
| Date       | 2013-05-02                                         |
| Image code | Pty_183                                            |
| Author     | Cano, Enrico                                       |
| Copyright  | Fondazione Pirelli/ RPBW                           |