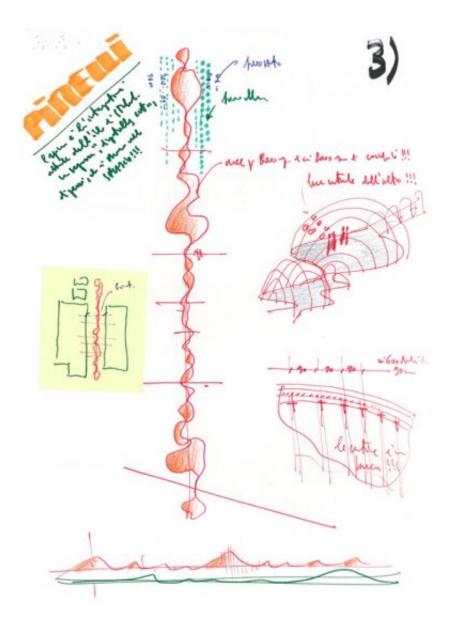

| Author    | Renzo Piano |
|-----------|-------------|
| Copyright | Renzo Piano |

| Subject        | Study sketch: the spine |
|----------------|-------------------------|
| Scale          | _                       |
| Size           | A4                      |
| Date           | 2007-12                 |
| Drawing number | -                       |
| Drawing code   | Pty-rp_084              |

| Author    | Renzo Piano |
|-----------|-------------|
| Copyright | Renzo Piano |

| Subject        | Study sketch: the spine |
|----------------|-------------------------|
| Scale          | -                       |
| Size           | A4                      |
| Date           | 2007-12                 |
| Drawing number | -                       |
| Drawing code   | Pty-rp_085              |