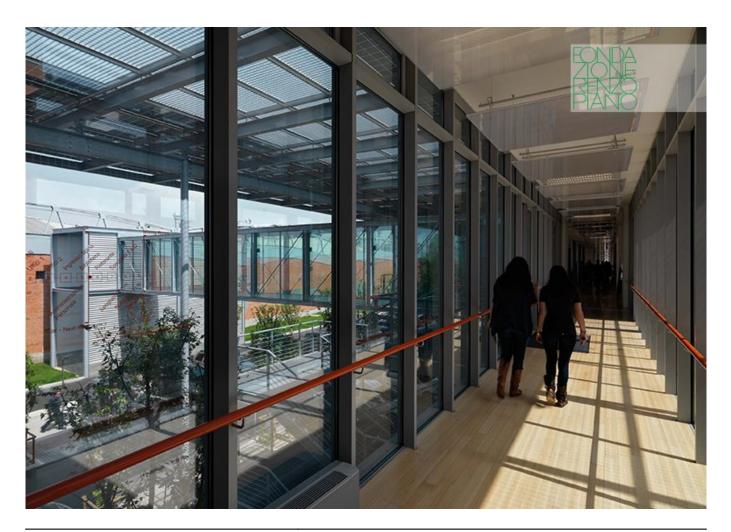

| Subject    | Internal view of the glazed hallway at groundfloor |
|------------|----------------------------------------------------|
| Date       | 2013-05-02                                         |
| Image code | Pty_183                                            |
| Author     | Cano, Enrico                                       |
| Copyright  | Fondazione Pirelli/ RPBW                           |

| Subject    | View from the glazed hallway at first floor |
|------------|---------------------------------------------|
| Date       | 2013-05-02                                  |
| Image code | Pty187                                      |
| Author     | Cano, Enrico                                |
| Copyright  | Fondazione Pirelli/ RPBW                    |