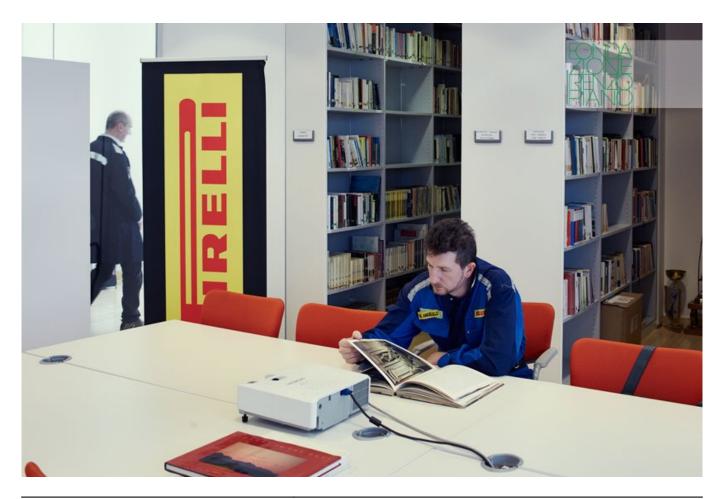

| Subject    | The library of the factory |
|------------|----------------------------|
| Date       | 2016                       |
| Image code | -                          |
| Author     | Fulgeri Gilbert, Carlo     |
| Copyright  | Fondazione Pirelli         |