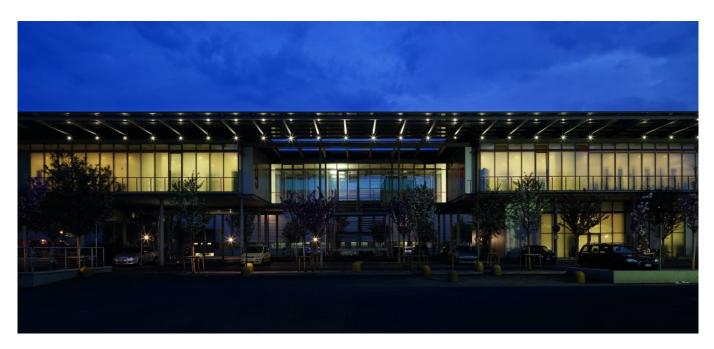

### Immagini

| Subject    | Night view of the entrance of the Spine |
|------------|-----------------------------------------|
| Date       | 2016                                    |
| Image code | -                                       |
| Author     | Fulgeri Gilbert, Carlo                  |
| Copyright  | Fondazione Pirelli                      |