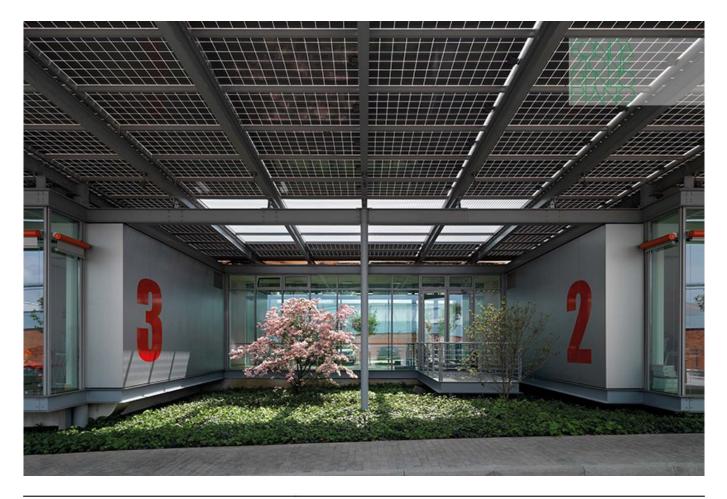

| Subject    | View of the spine connection at groundfloor |
|------------|---------------------------------------------|
| Date       | 2013-05-02                                  |
| Image code | Pty195                                      |
| Author     | Cano, Enrico                                |
| Copyright  | Fondazione Pirelli/ RPBW                    |