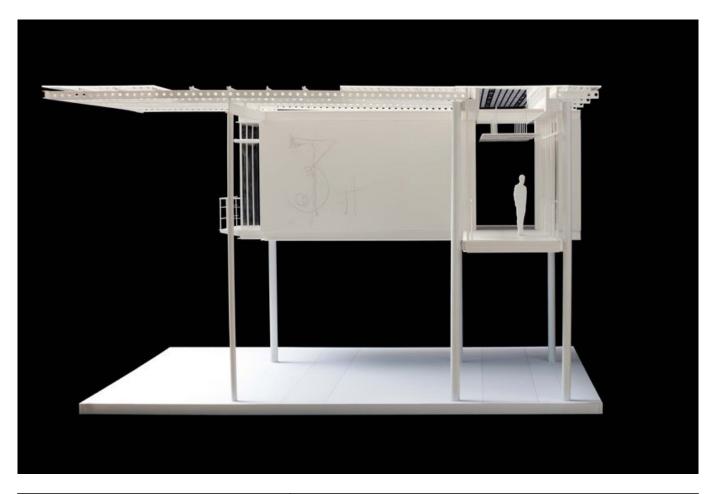

### Modelli

| Title        | Spine typical section         |
|--------------|-------------------------------|
| Date         | 2009-06-05                    |
| Model Code   | PTY_MD_002                    |
| Scale        | 1:20                          |
| Model Author | Renzo Piano Building Workshop |