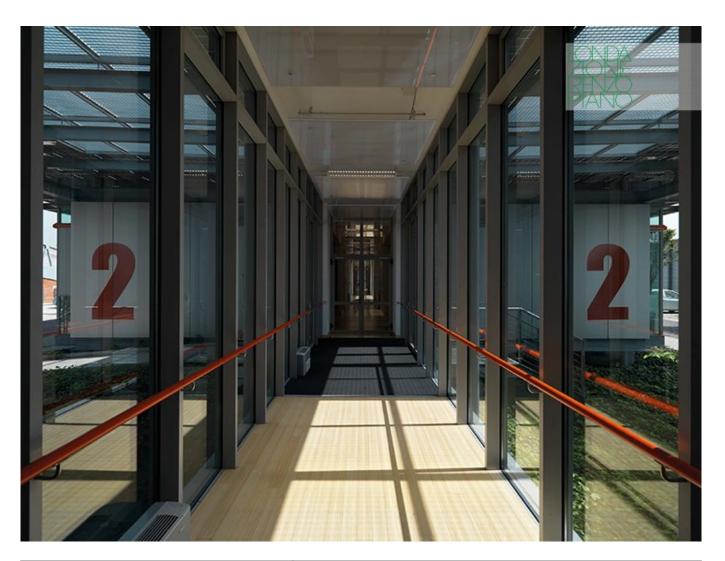

| Subject    | The glazed hallway connecting the blocks of the spine |
|------------|-------------------------------------------------------|
| Date       | 2013-05-02                                            |
| Image code | Pty_179                                               |
| Author     | Cano, Enrico                                          |
| Copyright  | Fondazione Pirelli/ RPBW                              |