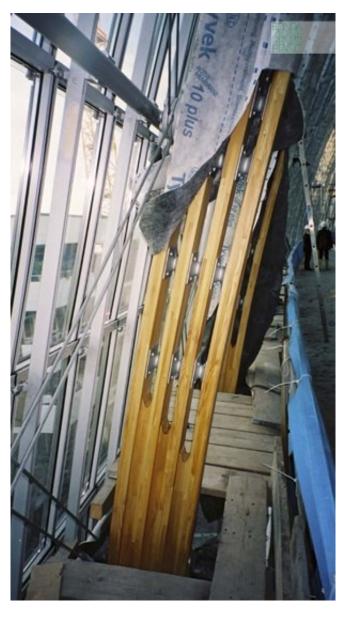

| Subject    | Detail of the facade cladding under construction. The frame consists of 66 laminated wood arches |
|------------|--------------------------------------------------------------------------------------------------|
| Date       |                                                                                                  |
| Image Code | Clg_157                                                                                          |
| Author     | Coreth, Leonhard                                                                                 |
| Copyright  | RPBW - Renzo Piano Building Workshop Architects                                                  |

| Subject    | Detail of the facade cladding. The laminated wood arches are placed 2.5 meters from each other |
|------------|------------------------------------------------------------------------------------------------|
| Date       |                                                                                                |
| Image Code | Clg_c052                                                                                       |
| Author     | Coreth, Leonhard                                                                               |
| Copyright  | RPBW - Renzo Piano Building Workshop Architects                                                |