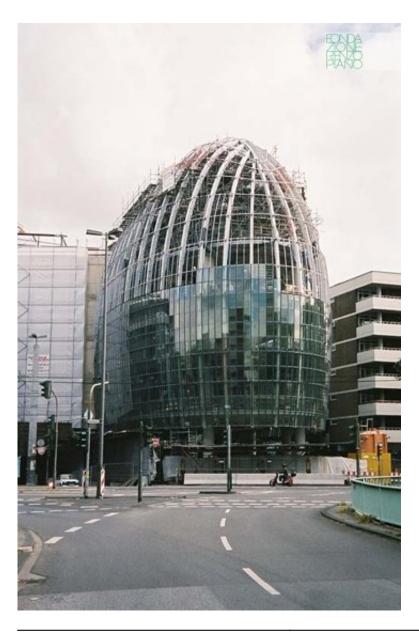

| Subject    | External view of the building                   |
|------------|-------------------------------------------------|
| Date       |                                                 |
| Image Code | Clg158                                          |
| Author     | Coreth, Leonhard                                |
| Copyright  | RPBW - Renzo Piano Building Workshop Architects |

| Subject    | Exterior view. The egg form repeats the layering of levels in the transparent envelope |
|------------|----------------------------------------------------------------------------------------|
| Date       |                                                                                        |
| Image Code | Clg211                                                                                 |
| Author     | Denancé, Michel                                                                        |
| Copyright  | Denancé, Michel                                                                        |