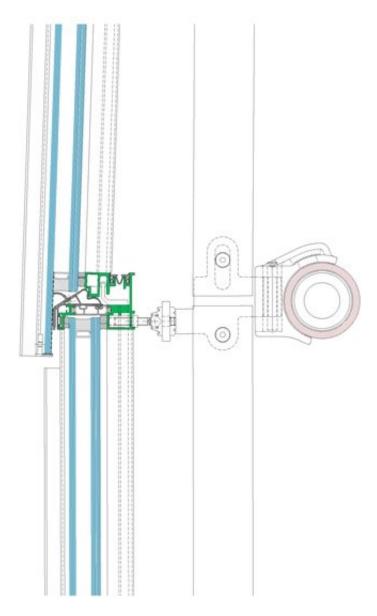

Copyright Renzo Piano Building Workshop

41 / 65

|                | ,                             |
|----------------|-------------------------------|
| Title          | Facade Detail                 |
| Scale          | 1:1                           |
| Date           | 2005/01/01                    |
| Drawing number | -                             |
| Drawing code   | CLG_DW_010                    |
| Author         | Renzo Piano Building Workshop |
|                |                               |