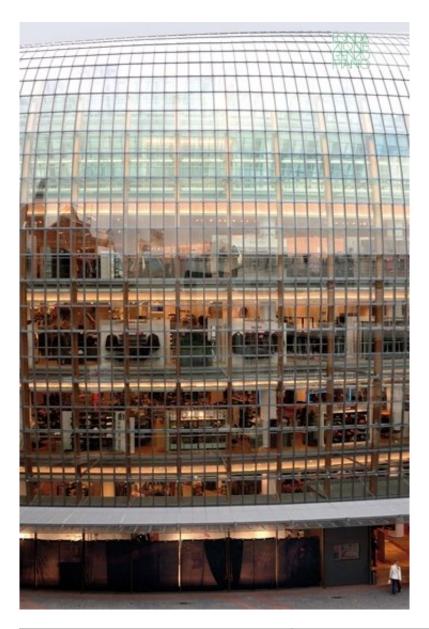

| Subject    | External view of the building                   |
|------------|-------------------------------------------------|
| Date       |                                                 |
| Image Code | Clg158                                          |
| Author     | Coreth, Leonhard                                |
| Copyright  | RPBW - Renzo Piano Building Workshop Architects |

| Subject    | View of the curved façade made of 4.900 square meteres glass panels |
|------------|---------------------------------------------------------------------|
| Date       | 2005/09                                                             |
| Image Code | Clg196                                                              |
| Author     | Denancé, Michel                                                     |
| Copyright  | Denancé, Michel                                                     |

| Subject    | Exterior view with context |
|------------|----------------------------|
| Date       | 2005/09                    |
| Image Code | Clg215                     |
| Author     | Denancé, Michel            |
| Copyright  | Denancé, Michel            |