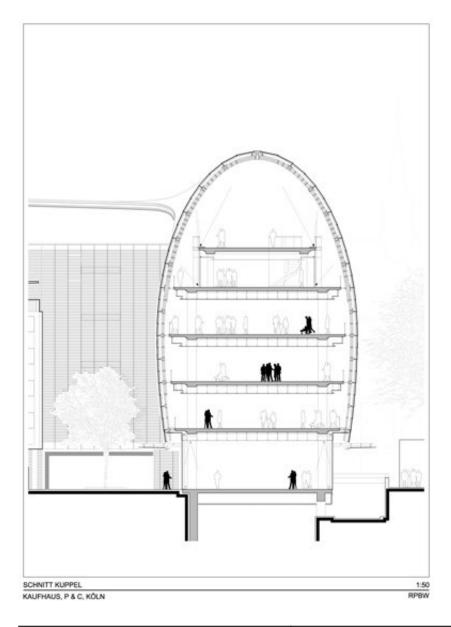

| Title          | Cutting Dome                  |
|----------------|-------------------------------|
| Scale          | 1:50                          |
| Date           | 2005/01/01                    |
| Drawing number | -                             |
| Drawing code   | CLG_DW_004                    |
| Author         | Renzo Piano Building Workshop |