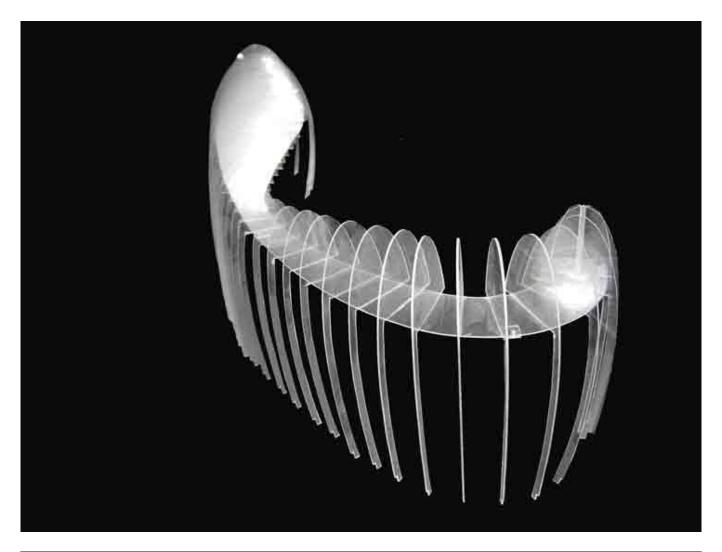

| Title        | Structure study model                           |
|--------------|-------------------------------------------------|
| Date         |                                                 |
| Model Code   | CLG_MD_013                                      |
| Scale        | N/A                                             |
| Model Author | RPBW - Renzo Piano Building Workshop Architects |