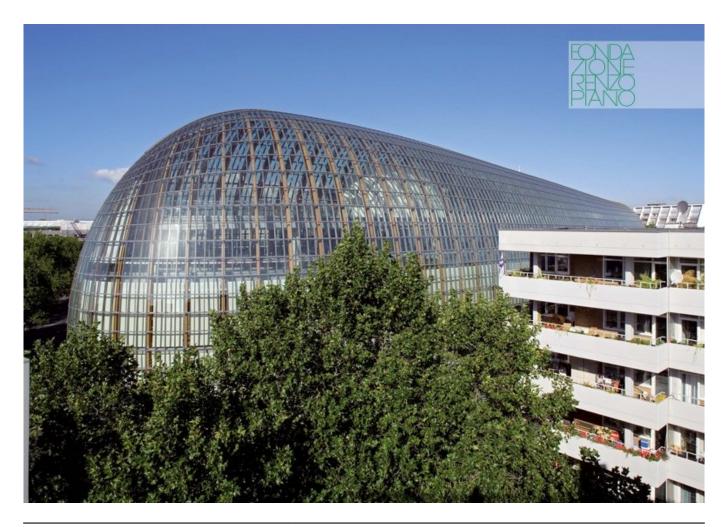

| Subject    | Exterior view. The egg form repeats the layering of levels in the transparent envelope |
|------------|----------------------------------------------------------------------------------------|
| Date       |                                                                                        |
| Image Code | Clg211                                                                                 |
| Author     | Denancé, Michel                                                                        |
| Copyright  | Denancé, Michel                                                                        |