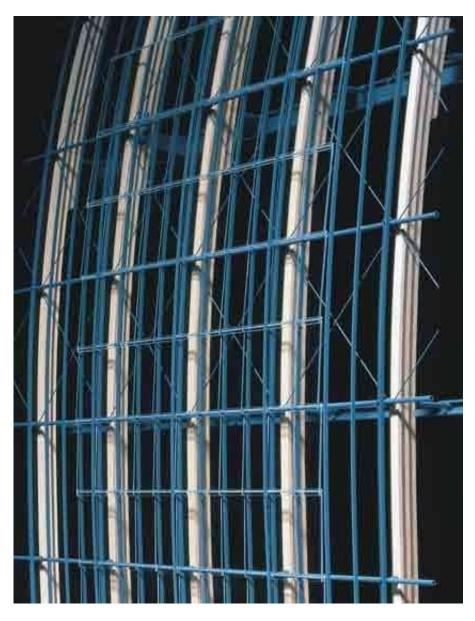

| Title        | Structure study model                           |
|--------------|-------------------------------------------------|
| Date         |                                                 |
| Model Code   | CLG_MD_013                                      |
| Scale        | N/A                                             |
| Model Author | RPBW - Renzo Piano Building Workshop Architects |