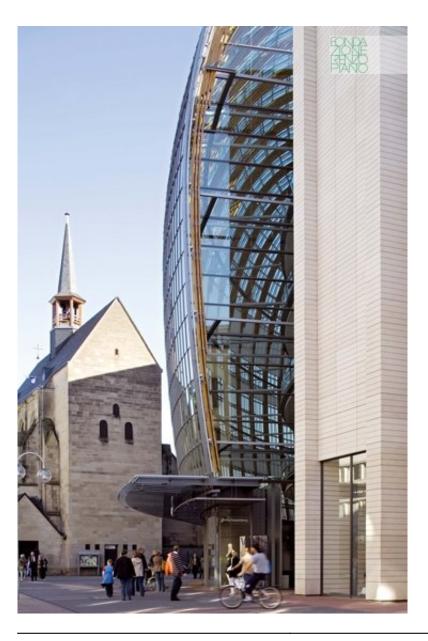

### **P&C Department Store**

The building, housed in the Peek & Cloppenburg store, is located in the city center. It is located along the Schildergasse, the main shopping street in the city, with a flow of 13,000 passers per day. The greatest constraint was the presence of the church of St. Antoniter, which led to the design of a building of predominantly horizontal development and very similar to a greenhouse. The area that opens in front of the entrance and looks at the church makes it a real square: a stopover for tourists and shopping mall customers. The structure of the building is made up of curved arc-shaped "bandages" connected by a steel structure at a height of almost 28m, which takes shape from the study of load distribution and material expansion.

| Subject    | Aerial view. The glades structure extends, enhancing the late gothic church of S.Antonier, into the hearth of the pedestrian zone |
|------------|-----------------------------------------------------------------------------------------------------------------------------------|
| Date       |                                                                                                                                   |
| Image Code | Clg216                                                                                                                            |
| Author     | Denancé, Michel                                                                                                                   |
| Copyright  | Denancé, Michel                                                                                                                   |

| Subject    | Esterior view with S.Antoniter church |
|------------|---------------------------------------|
| Date       | 2005/09                               |
| Image Code | Clg197                                |
| Author     | Denancé, Michel                       |
| Copyright  | Denancé, Michel                       |