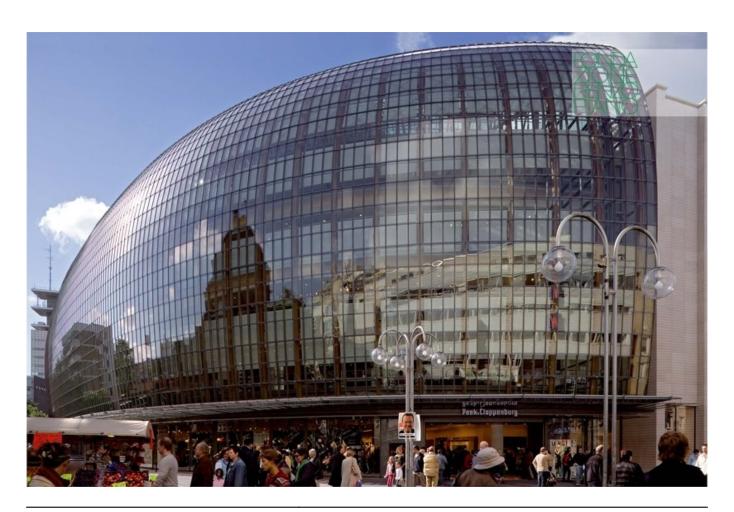

| Subject    | View of the curved façade made of 4.900 square meteres glass panels |
|------------|---------------------------------------------------------------------|
| Date       | 2005/09                                                             |
| Image Code | Clg196                                                              |
| Author     | Denancé, Michel                                                     |
| Copyright  | Denancé, Michel                                                     |

| Subject    | Exterior view with context |
|------------|----------------------------|
| Date       | 2005/09                    |
| Image Code | Clg215                     |
| Author     | Denancé, Michel            |
| Copyright  | Denancé, Michel            |