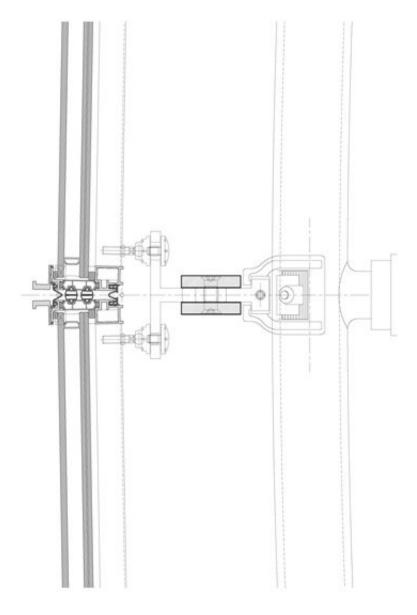

| Title          | Facade Detail                 |
|----------------|-------------------------------|
| Scale          | 1:1                           |
| Date           | 2005/01/01                    |
| Drawing number | -                             |
| Drawing code   | CLG_DW_009                    |
| Author         | Renzo Piano Building Workshop |
|                |                               |