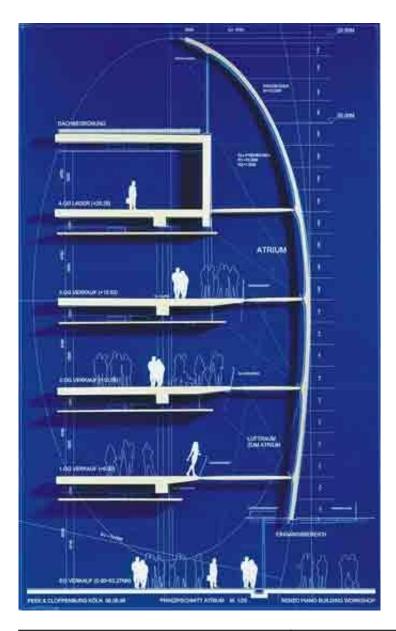

| Title        | Transversal Section - Atrium                    |
|--------------|-------------------------------------------------|
| Date         | 1999-06-08                                      |
| Model Code   | CLG_MD_012                                      |
| Scale        | 1:25                                            |
| Model Author | RPBW - Renzo Piano Building Workshop Architects |