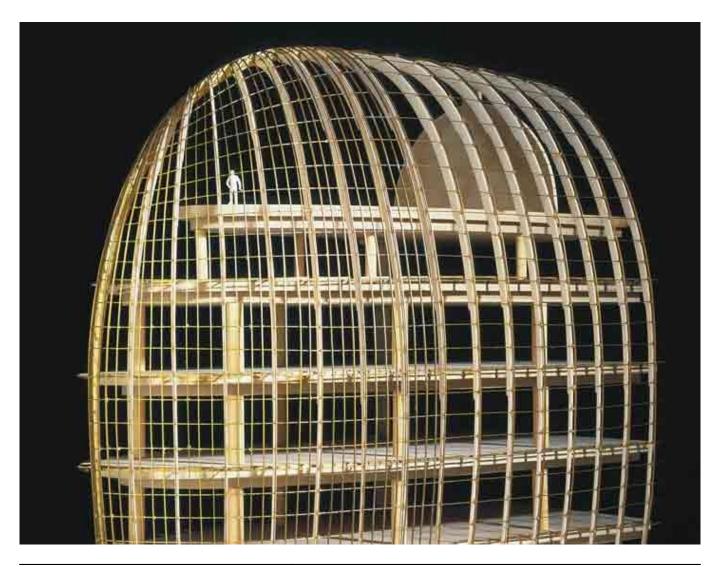

| Title        | Structure study model                           |
|--------------|-------------------------------------------------|
| Date         |                                                 |
| Model Code   | CLG_MD_013                                      |
| Scale        | N/A                                             |
| Model Author | RPBW - Renzo Piano Building Workshop Architects |