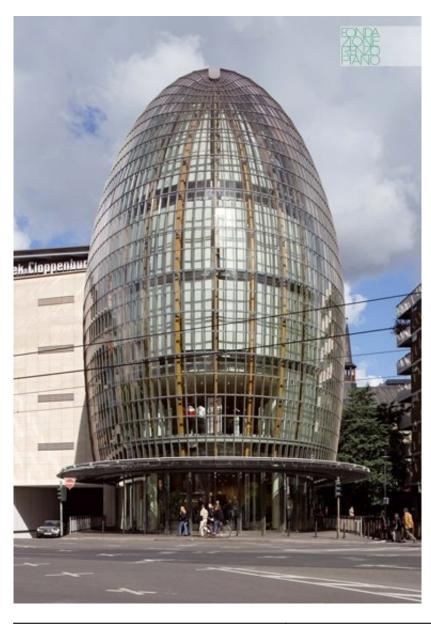

| Subject    | Exterior view. The egg form repeats the layering of levels in the transparent envelope |
|------------|----------------------------------------------------------------------------------------|
| Date       |                                                                                        |
| Image Code | Clg211                                                                                 |
| Author     | Denancé, Michel                                                                        |
| Copyright  | Denancé, Michel                                                                        |

| Subject    | View of the sculptural curved glass façade whch, despite rising up five floors, respectfully interacts with neighbouring historical building such as St.Antoniter church |
|------------|--------------------------------------------------------------------------------------------------------------------------------------------------------------------------|
| Date       | 2005/09                                                                                                                                                                  |
| Image Code | Clg202                                                                                                                                                                   |
| Author     | Denancé, Michel                                                                                                                                                          |
| Copyright  | Denancé, Michel                                                                                                                                                          |