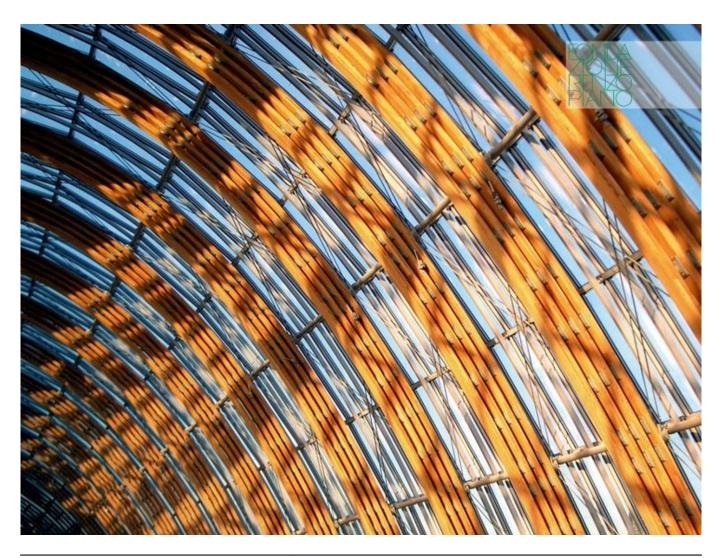

| Subject    | Detail of the facade cladding under construction. The frame consists of 66 laminated wood arches |
|------------|--------------------------------------------------------------------------------------------------|
| Date       |                                                                                                  |
| Image Code | Clg_157                                                                                          |
| Author     | Coreth, Leonhard                                                                                 |
| Copyright  | RPBW - Renzo Piano Building Workshop Architects                                                  |

| Subject    | Detail of the facade cladding. The laminated wood arches are placed 2.5 meters from each other |
|------------|------------------------------------------------------------------------------------------------|
| Date       |                                                                                                |
| Image Code | Clg_c052                                                                                       |
| Author     | Coreth, Leonhard                                                                               |
| Copyright  | RPBW - Renzo Piano Building Workshop Architects                                                |