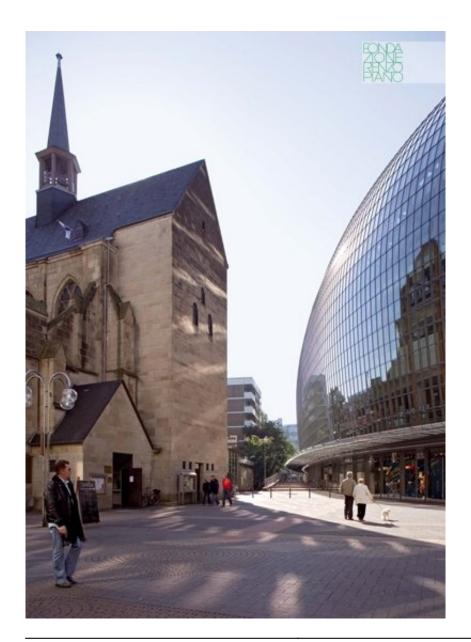

| Subject    | Esterior view with S.Antoniter church |
|------------|---------------------------------------|
| Date       | 2005/09                               |
| Image Code | Clg197                                |
| Author     | Denancé, Michel                       |
| Copyright  | Denancé, Michel                       |