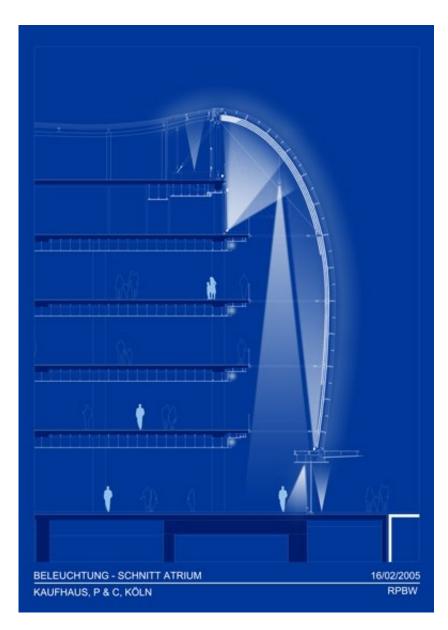

| Title          | Lighting - Atrium             |
|----------------|-------------------------------|
| Scale          | NTS                           |
| Date           | 2005/02/16                    |
| Drawing number | -                             |
| Drawing code   | CLG_DW_013                    |
| Author         | Renzo Piano Building Workshop |