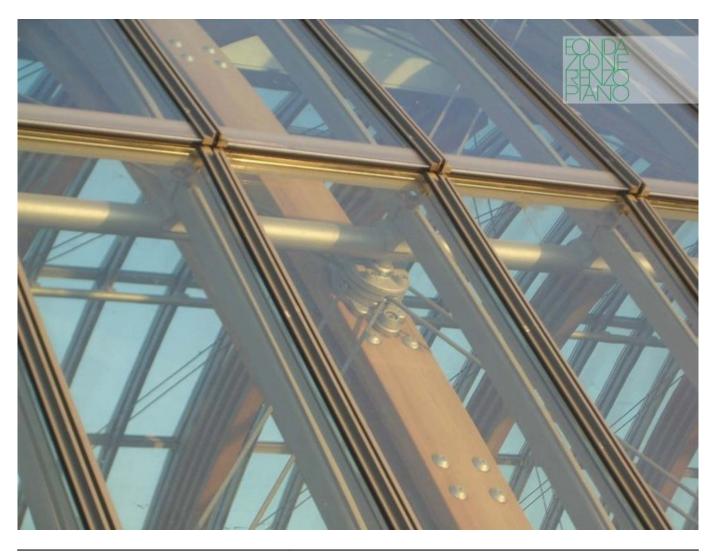

| Subject    | Detail of the facade cladding. The laminated wood arches are placed 2.5 meters from each other |
|------------|------------------------------------------------------------------------------------------------|
| Date       |                                                                                                |
| Image Code | Clg_c052                                                                                       |
| Author     | Coreth, Leonhard                                                                               |
| Copyright  | RPBW - Renzo Piano Building Workshop Architects                                                |

| Subject    | Facade detail. the curved glulam blades are rigid<br>by horizontal sliding. The solar control glazing was<br>made with extra-clear glass |
|------------|------------------------------------------------------------------------------------------------------------------------------------------|
| Date       |                                                                                                                                          |
| Image Code | Clg_240                                                                                                                                  |
| Author     | Paolo Rosselli photographer                                                                                                              |
| Copyright  | Paolo Rosselli photographer                                                                                                              |

| Subject    | Detail of the slats and facing glass |
|------------|--------------------------------------|
| Date       | 2005/09                              |
| Image Code | Clg224                               |
| Author     | Denancé, Michel                      |
| Copyright  | Denancé, Michel                      |