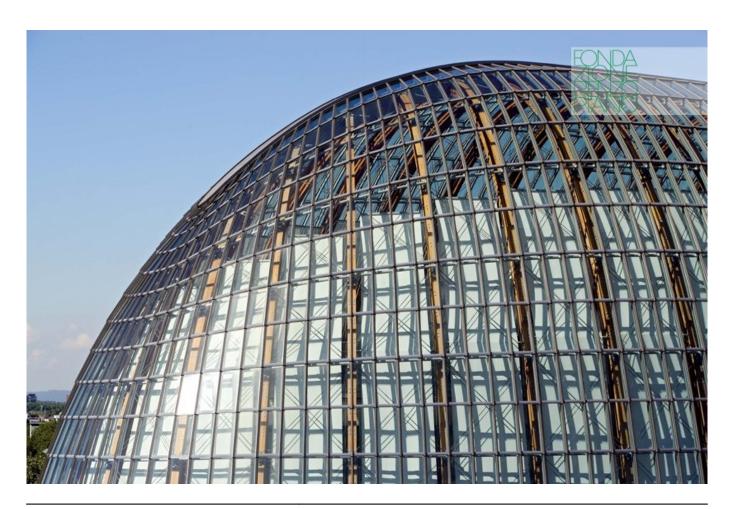

| Subject    | Detail of the facade cladding under construction. The frame consists of 66 laminated wood arches |
|------------|--------------------------------------------------------------------------------------------------|
| Date       |                                                                                                  |
| Image Code | Clg_157                                                                                          |
| Author     | Coreth, Leonhard                                                                                 |
| Copyright  | RPBW - Renzo Piano Building Workshop Architects                                                  |

| Subject    | View of the top floor: the wood blade ribbing come together at the peak |
|------------|-------------------------------------------------------------------------|
| Date       |                                                                         |
| Image Code | Clg219                                                                  |
| Author     | Denancé, Michel                                                         |
| Copyright  | Denancé, Michel                                                         |

| Subject    | Detail of the wooden ribs at top floor |
|------------|----------------------------------------|
| Date       |                                        |
| Image Code | Clg_218                                |
| Author     | Denancé, Michel                        |
| Copyright  | Denancé, Michel                        |