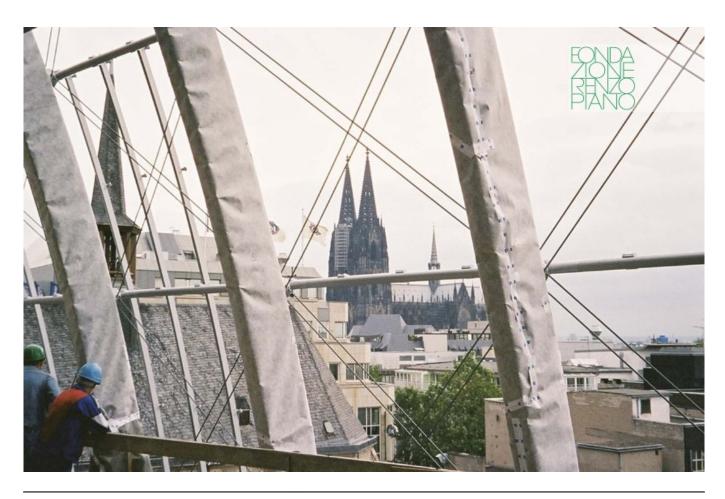

| Subject    | Aerial view. The glades structure extends, enhancing the late gothic church of S.Antonier, into the hearth of the pedestrian zone |
|------------|-----------------------------------------------------------------------------------------------------------------------------------|
| Date       |                                                                                                                                   |
| Image Code | Clg216                                                                                                                            |
| Author     | Denancé, Michel                                                                                                                   |
| Copyright  | Denancé, Michel                                                                                                                   |

| Subject    | Esterior view with S.Antoniter church |
|------------|---------------------------------------|
| Date       | 2005/09                               |
| Image Code | Clg197                                |
| Author     | Denancé, Michel                       |
| Copyright  | Denancé, Michel                       |