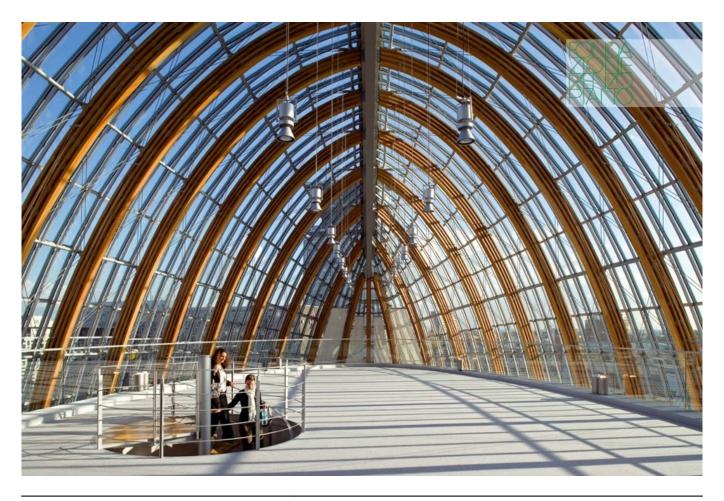

| Subject    | View of the top floor: the wood blade ribbing come together at the peak |
|------------|-------------------------------------------------------------------------|
| Date       |                                                                         |
| Image Code | Clg219                                                                  |
| Author     | Denancé, Michel                                                         |
| Copyright  | Denancé, Michel                                                         |

| Subject    | Detail of the wooden ribs at top floor |
|------------|----------------------------------------|
| Date       |                                        |
| Image Code | Clg_218                                |
| Author     | Denancé, Michel                        |
| Copyright  | Denancé, Michel                        |