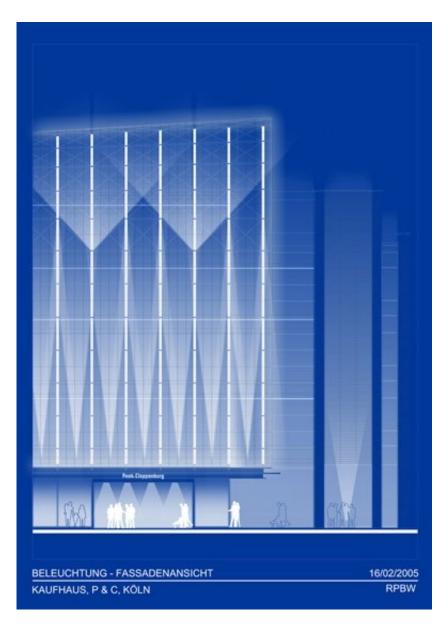

Renzo Piano Building Workshop

| Title          | Lighting - Facade View        |
|----------------|-------------------------------|
| Scale          | NTS                           |
| Date           | 2005/02/16                    |
| Drawing number | -                             |
| Drawing code   | CLG_DW_011                    |
| Author         | Renzo Piano Building Workshop |
|                |                               |