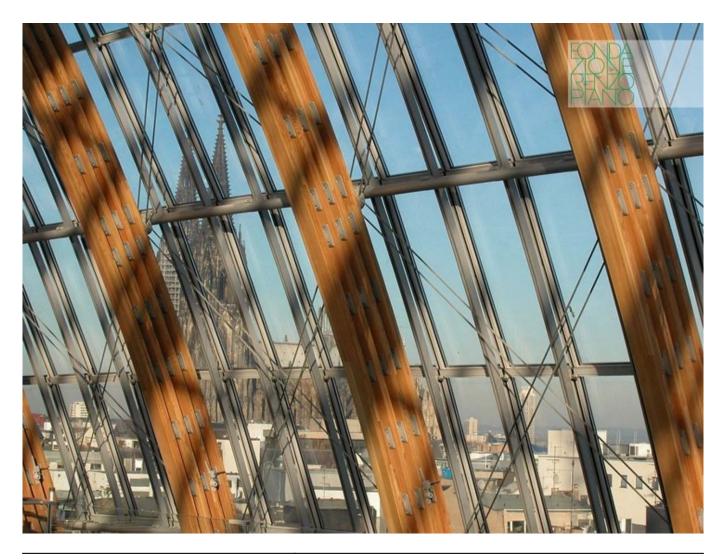

| Subject    | Detail of the wooden and glass façade |
|------------|---------------------------------------|
| Date       | 2005/09                               |
| Image Code | Clg_194                               |
| Author     | Denancé, Michel                       |
| Copyright  | Denancé, Michel                       |

| Subject    | Facade detail. the curved glulam blades are rigid<br>by horizontal sliding. The solar control glazing was<br>made with extra-clear glass |
|------------|------------------------------------------------------------------------------------------------------------------------------------------|
| Date       |                                                                                                                                          |
| Image Code | Clg_240                                                                                                                                  |
| Author     | Paolo Rosselli photographer                                                                                                              |
| Copyright  | Paolo Rosselli photographer                                                                                                              |