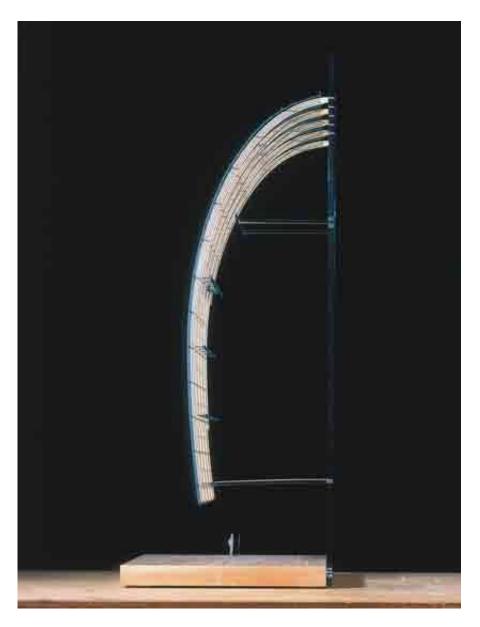

| Title        | Structure study model                           |
|--------------|-------------------------------------------------|
| Date         |                                                 |
| Model Code   | CLG_MD_013                                      |
| Scale        | N/A                                             |
| Model Author | RPBW - Renzo Piano Building Workshop Architects |