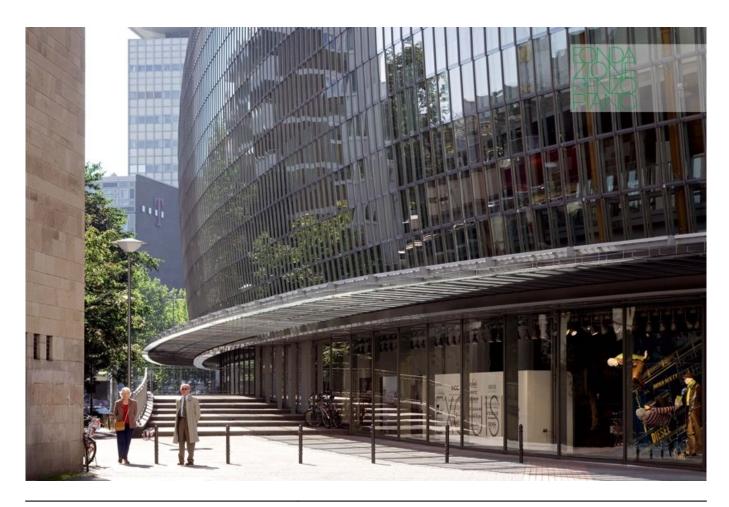

| Subject    | View of the curved façade made of 4.900 square meteres glass panels |
|------------|---------------------------------------------------------------------|
| Date       | 2005/09                                                             |
| Image Code | Clg196                                                              |
| Author     | Denancé, Michel                                                     |
| Copyright  | Denancé, Michel                                                     |

| Subject    | View of pedestrian area |
|------------|-------------------------|
| Date       | 2005/09                 |
| Image Code | Clg203                  |
| Author     | Denancé, Michel         |
| Copyright  | Denancé, Michel         |