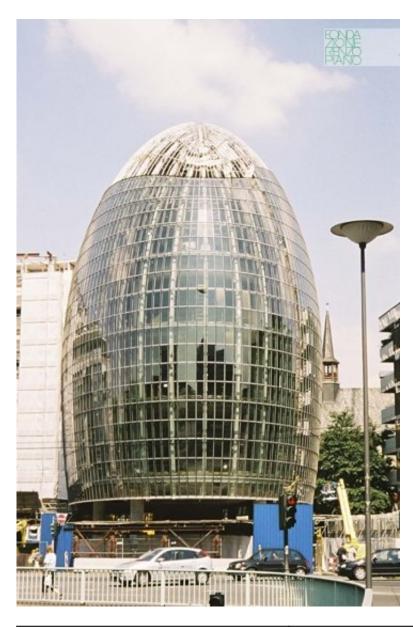

| Subject    | View of the curved façade made of 4.900 square meteres glass panels |
|------------|---------------------------------------------------------------------|
| Date       | 2005/09                                                             |
| Image Code | Clg196                                                              |
| Author     | Denancé, Michel                                                     |
| Copyright  | Denancé, Michel                                                     |

| Subject    | Exterior view. The egg form repeats the layering of levels in the transparent envelope |
|------------|----------------------------------------------------------------------------------------|
| Date       |                                                                                        |
| Image Code | Clg211                                                                                 |
| Author     | Denancé, Michel                                                                        |
| Copyright  | Denancé, Michel                                                                        |