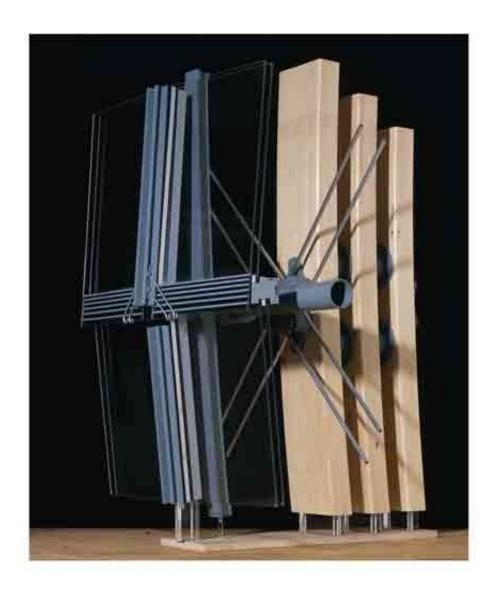

| Title        | Detailed facade connection                      |
|--------------|-------------------------------------------------|
| Date         |                                                 |
| Model Code   | CLG_MD_009                                      |
| Scale        | N/A                                             |
| Model Author | RPBW - Renzo Piano Building Workshop Architects |