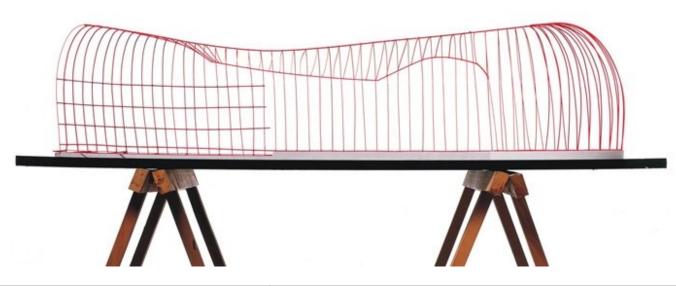

| Title        | Geometry model                                  |
|--------------|-------------------------------------------------|
| Date         |                                                 |
| Model Code   | CLG_MD_007                                      |
| Scale        | 1:250                                           |
| Model Author | RPBW - Renzo Piano Building Workshop Architects |