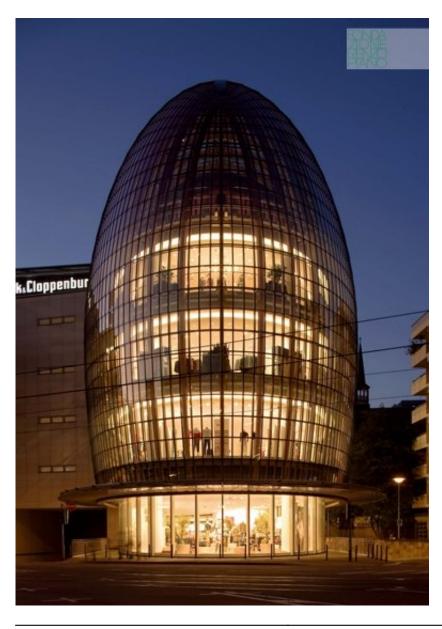

| Subject    | Exterior view by night |
|------------|------------------------|
| Date       | 2005/09                |
| Image Code | Clg_212                |
| Author     | Denancé, Michel        |
| Copyright  | Denancé, Michel        |