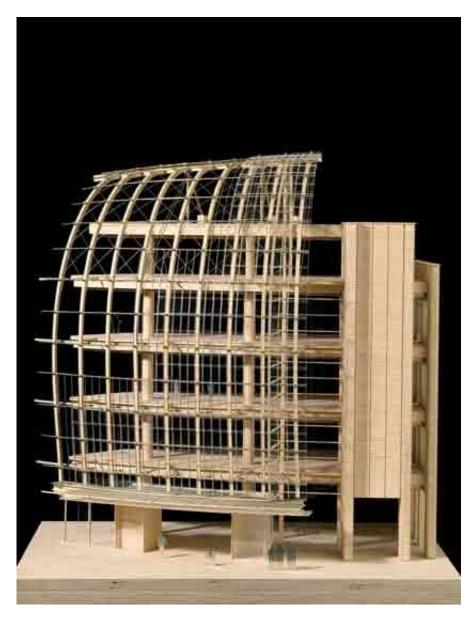

| Title        | Structure study model                           |
|--------------|-------------------------------------------------|
| Date         |                                                 |
| Model Code   | CLG_MD_013                                      |
| Scale        | N/A                                             |
| Model Author | RPBW - Renzo Piano Building Workshop Architects |