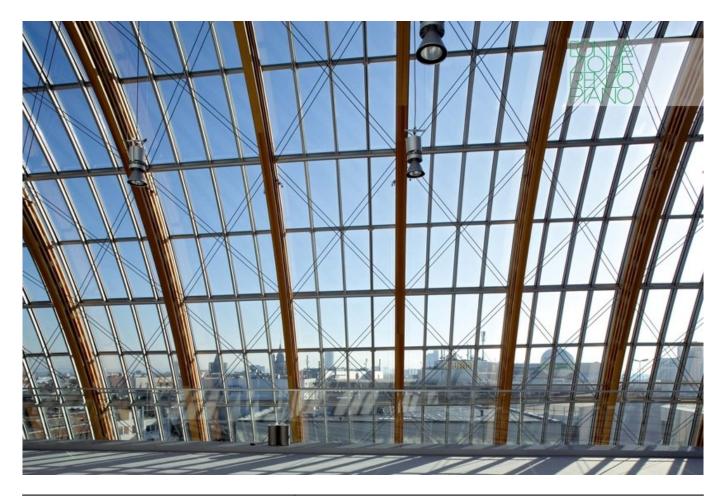

| Subject    | Detail of the wooden and glass façade |
|------------|---------------------------------------|
| Date       | 2005/09                               |
| Image Code | Clg_194                               |
| Author     | Denancé, Michel                       |
| Copyright  | Denancé, Michel                       |

| Subject    | Detail of the slats and facing glass |
|------------|--------------------------------------|
| Date       | 2005/09                              |
| Image Code | Clg224                               |
| Author     | Denancé, Michel                      |
| Copyright  | Denancé, Michel                      |