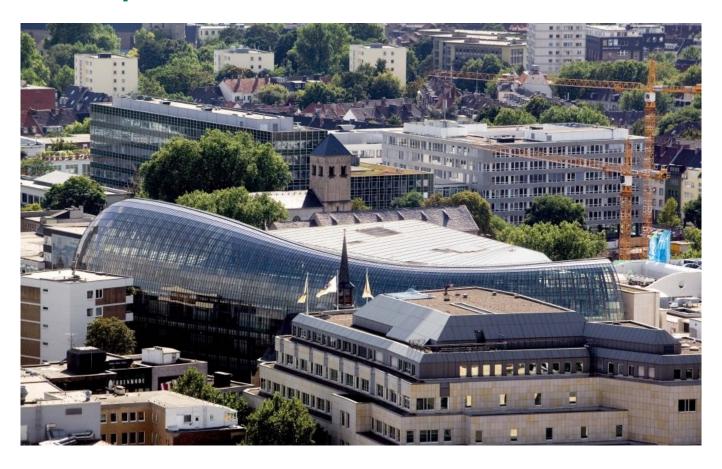

### **P&C Department Store**

The building, housed in the Peek & Cloppenburg store, is located in the city center. It is located along the Schildergasse, the main shopping street in the city, with a flow of 13,000 passers per day. The greatest constraint was the presence of the church of St. Antoniter, which led to the design of a building of predominantly horizontal development and very similar to a greenhouse. The area that opens in front of the entrance and looks at the church makes it a real square: a stopover for tourists and shopping mall customers. The structure of the building is made up of curved arc-shaped "bandages" connected by a steel structure at a height of almost 28m, which takes shape from the study of load distribution and material expansion.

| Subject    | Aerial view. The glades structure extends, enhancing the late gothic church of S.Antonier, into the hearth of the pedestrian zone |
|------------|-----------------------------------------------------------------------------------------------------------------------------------|
| Date       |                                                                                                                                   |
| Image Code | Clg216                                                                                                                            |
| Author     | Denancé, Michel                                                                                                                   |
| Copyright  | Denancé, Michel                                                                                                                   |