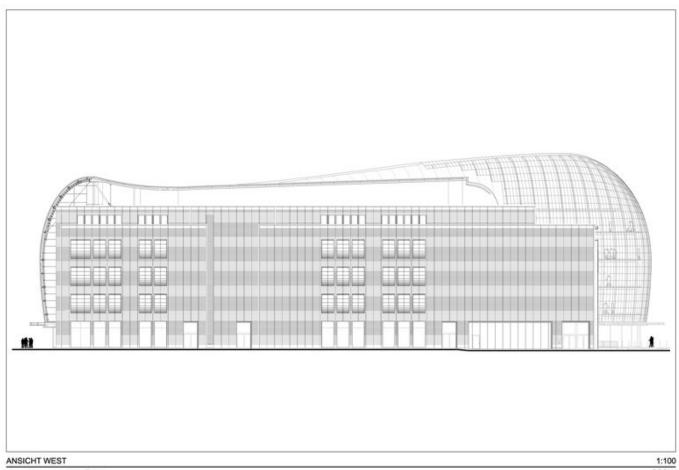

| ANSICHT WEST          | 1:100 |
|-----------------------|-------|
| KAUFHAUS, P & C, KÖLN | RPBW  |

| Title          | West Elevation                |
|----------------|-------------------------------|
| Scale          | 1:100                         |
| Date           | 2005/01/01                    |
| Drawing number | -                             |
| Drawing code   | CLG_DW_008                    |
| Author         | Renzo Piano Building Workshop |
| Copyright      | Renzo Piano Building Workshop |