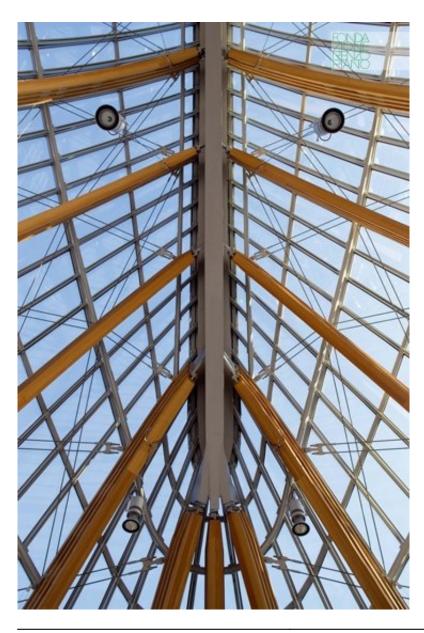

| Subject    | View of the top floor: the wood blade ribbing come together at the peak |
|------------|-------------------------------------------------------------------------|
| Date       |                                                                         |
| Image Code | Clg219                                                                  |
| Author     | Denancé, Michel                                                         |
| Copyright  | Denancé, Michel                                                         |

| Subject    | Detail of the wooden ribs at top floor |
|------------|----------------------------------------|
| Date       |                                        |
| Image Code | Clg_218                                |
| Author     | Denancé, Michel                        |
| Copyright  | Denancé, Michel                        |