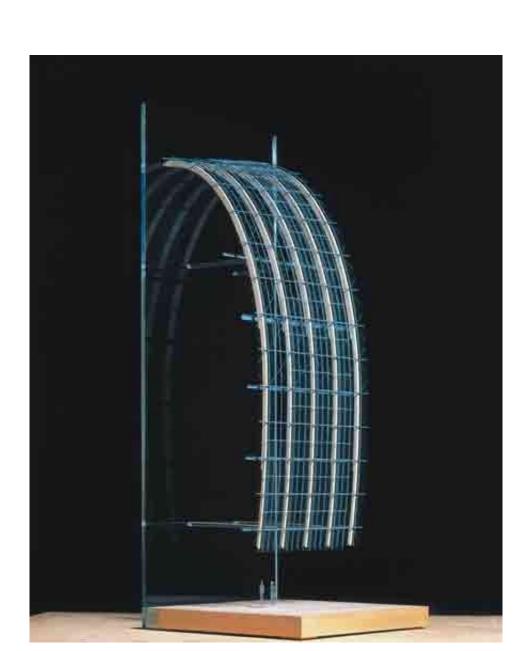

| Title        | Structure study model                           |
|--------------|-------------------------------------------------|
| Date         |                                                 |
| Model Code   | CLG_MD_013                                      |
| Scale        | N/A                                             |
| Model Author | RPBW - Renzo Piano Building Workshop Architects |