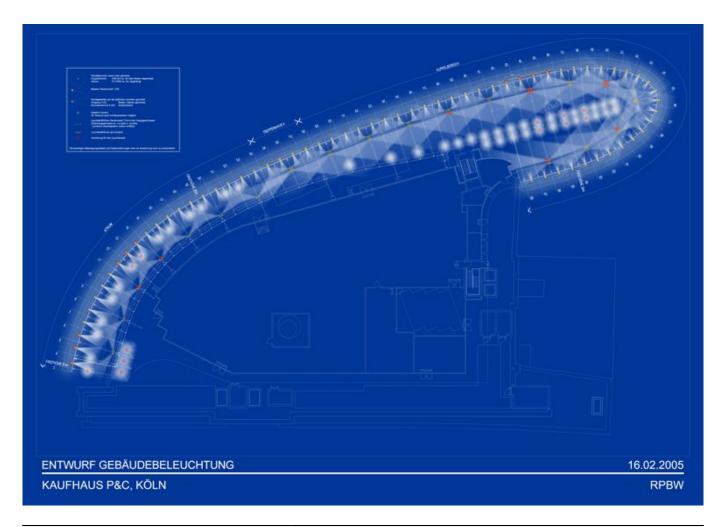

Renzo Piano Building Workshop

| Title          | Design - Building Lighting    |
|----------------|-------------------------------|
| Scale          | NTS                           |
| Date           | 2005/02/16                    |
| Drawing number | -<br>-                        |
| Drawing code   | CLG_DW_012                    |
| Author         | Renzo Piano Building Workshop |
| Copyright      | Renzo Piano Building Workshop |