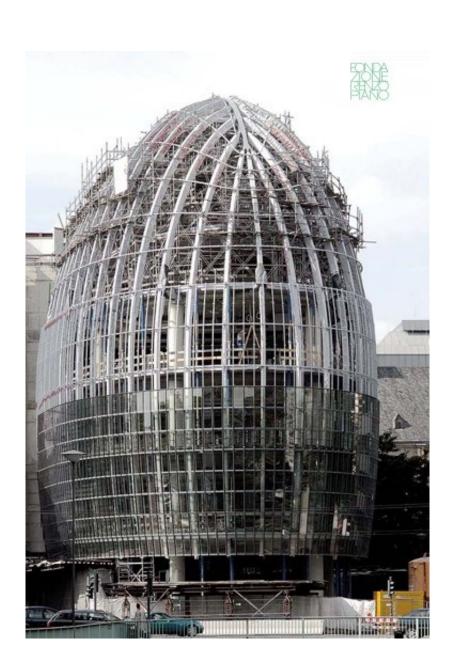

| Subject    | External view of the building                   |
|------------|-------------------------------------------------|
| Date       |                                                 |
| Image Code | Clg158                                          |
| Author     | Coreth, Leonhard                                |
| Copyright  | RPBW - Renzo Piano Building Workshop Architects |

### **P&C Department Store**

The building, housed in the Peek & Cloppenburg store, is located in the city center. It is located along the Schildergasse, the main shopping street in the city, with a flow of 13,000 passers per day. The greatest constraint was the presence of the church of St. Antoniter, which led to the design of a building of predominantly horizontal development and very similar to a greenhouse. The area that opens in front of the entrance and looks at the church makes it a real square: a stopover for tourists and shopping mall customers. The structure of the building is made up of curved arc-shaped "bandages" connected by a steel structure at a height of almost 28m, which takes shape from the study of load distribution and material expansion.