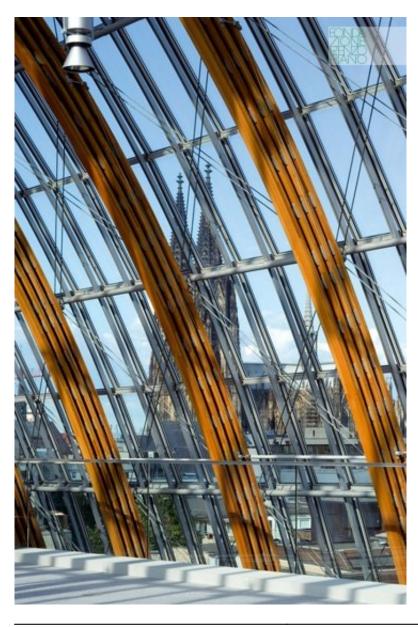

| Subject    | Esterior view with S.Antoniter church |
|------------|---------------------------------------|
| Date       | 2005/09                               |
| Image Code | Clg197                                |
| Author     | Denancé, Michel                       |
| Copyright  | Denancé, Michel                       |

| Subject    | View of the sculptural curved glass façade whch, despite rising up five floors, respectfully interacts with neighbouring historical building such as St.Antoniter church |
|------------|--------------------------------------------------------------------------------------------------------------------------------------------------------------------------|
| Date       | 2005/09                                                                                                                                                                  |
| Image Code | Clg202                                                                                                                                                                   |
| Author     | Denancé, Michel                                                                                                                                                          |
| Copyright  | Denancé, Michel                                                                                                                                                          |