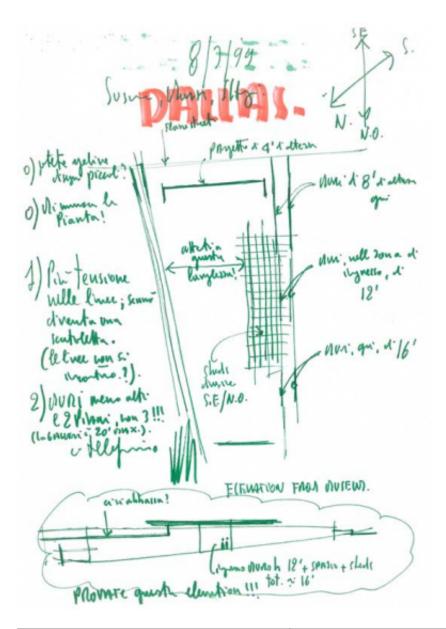

| Subject        | Tension fo the walls and the high of the museum |
|----------------|-------------------------------------------------|
| Scale          | N/A                                             |
| Size           | A4                                              |
| Date           | 1999/03/08                                      |
| Drawing number | -                                               |
| Drawing code   | DAL-rp_059                                      |
| Drawing number | -                                               |