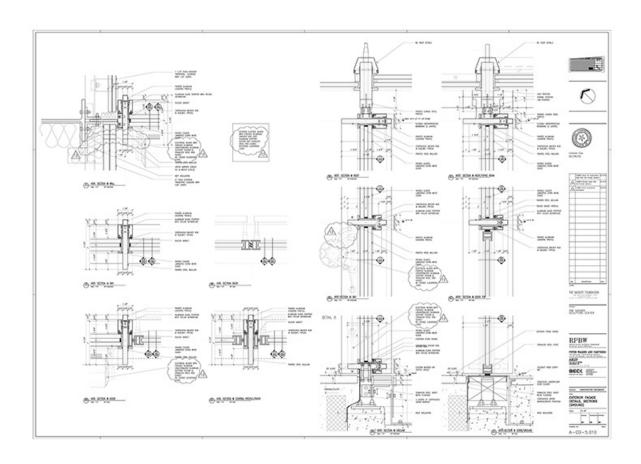

| Title          | Facade details                                  |
|----------------|-------------------------------------------------|
| Scale          | 6"=1'-0"                                        |
| Size           | A0                                              |
| Date           | 2001/06/29                                      |
| Drawing number | A-CD-5.010                                      |
| Drawing code   | DAL_DW_069                                      |
| Author         | RPBW - Renzo Piano Building Workshop Architects |
| Copyright      | RPBW - Renzo Piano Building Workshop Architects |