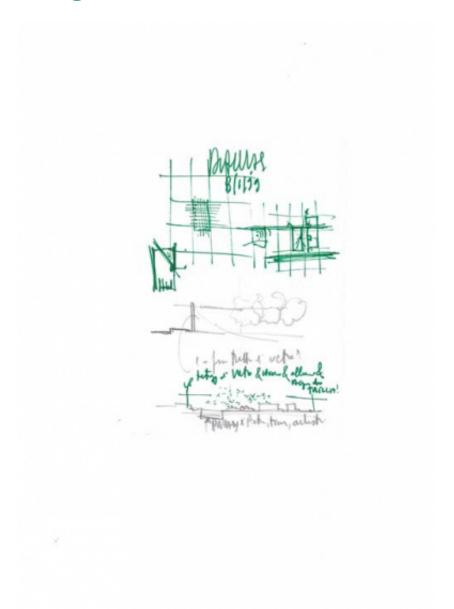

## Disegni

| Subject        | Materials - glass for the roof and stone for the walls |
|----------------|--------------------------------------------------------|
| Scale          | N/A                                                    |
| Size           | A4                                                     |
| Date           | 1999/01                                                |
| Drawing number | -<br>-                                                 |
|                |                                                        |