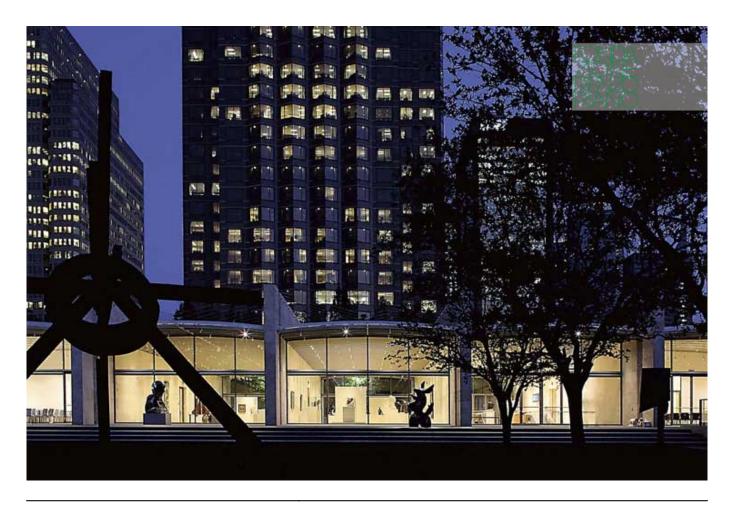

| Subject    | Built - Exterior view by night |
|------------|--------------------------------|
| Date       | (2003)                         |
| Image code | Dal235                         |
| Author     | Denancé, Michel                |
| Copyright  | Denancé, Michel                |