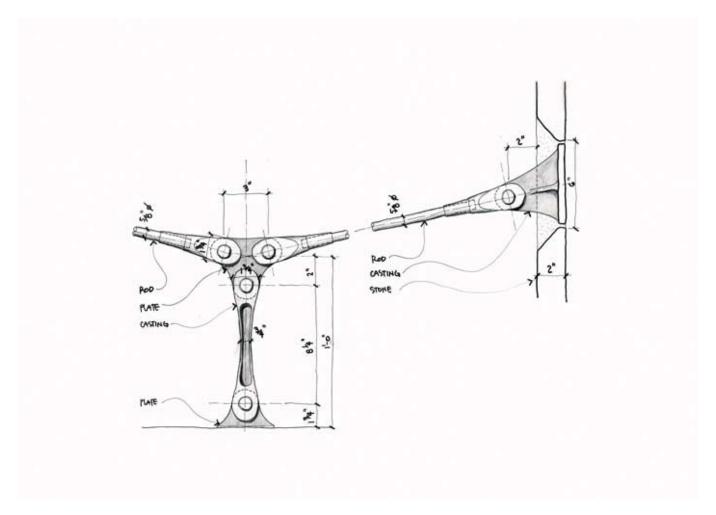

| Title          | (Detail of the roof joint)                      |
|----------------|-------------------------------------------------|
| Scale          | N/A                                             |
| Size           | A3                                              |
| Date           | (2002)                                          |
| Drawing number | -                                               |
| Drawing code   | DAL_E_009                                       |
| Author         | RPBW - Renzo Piano Building Workshop Architects |
| Copyright      | RPBW - Renzo Piano Building Workshop Architects |
|                | -                                               |

| Title          | (Detail and joint of the roof)                  |
|----------------|-------------------------------------------------|
| Scale          | N/S                                             |
| Size           | A3                                              |
| Date           | (2002)                                          |
| Drawing number | -                                               |
| Drawing code   | DAL_E_010                                       |
| Author         | RPBW - Renzo Piano Building Workshop Architects |
| Copyright      | RPBW - Renzo Piano Building Workshop Architects |
|                | -                                               |