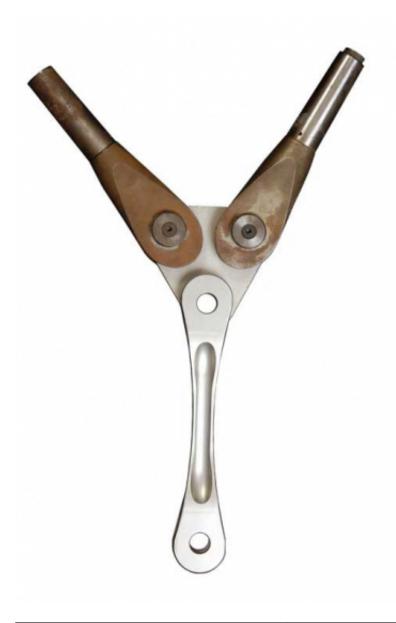

## Modelli

| Title        | Structural Joint of the Roof - As Built         |
|--------------|-------------------------------------------------|
| Date         | 2003                                            |
| Model Code   | DAL_MD_003                                      |
| Scale        | 1'-0"=1'-0"                                     |
| Model Author | RPBW - Renzo Piano Building Workshop Architects |