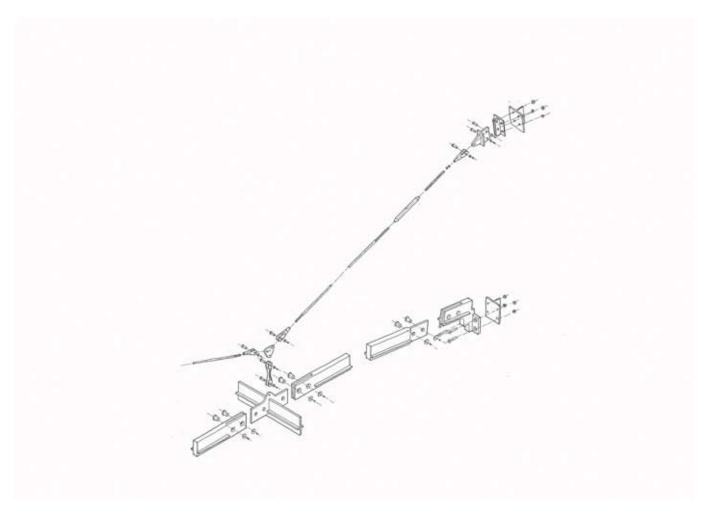

| Title          | (Detail and joint of the roof)                  |
|----------------|-------------------------------------------------|
| Scale          | 1/16"=1'-0"                                     |
| Size           | A0                                              |
| Date           | 2001/06/29                                      |
| Drawing number | A-CD-1.002                                      |
| Drawing code   | DAL_DW_001                                      |
| Author         | RPBW - Renzo Piano Building Workshop Architects |
| Copyright      | RPBW - Renzo Piano Building Workshop Architects |