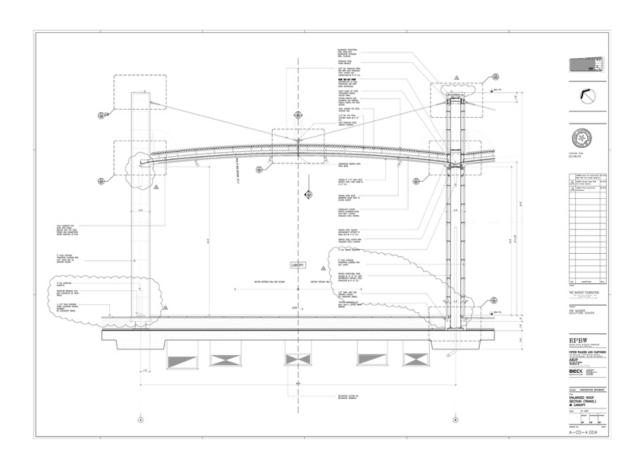

| Title          | Roof section and canopy                         |
|----------------|-------------------------------------------------|
| Scale          | 3/4"=1'-0"                                      |
| Size           | A0                                              |
| Date           | 2001/06/29                                      |
| Drawing number | A-CD-4.004                                      |
| Drawing code   | DAL_DW_032                                      |
| Author         | RPBW - Renzo Piano Building Workshop Architects |
| Copyright      | RPBW - Renzo Piano Building Workshop Architects |