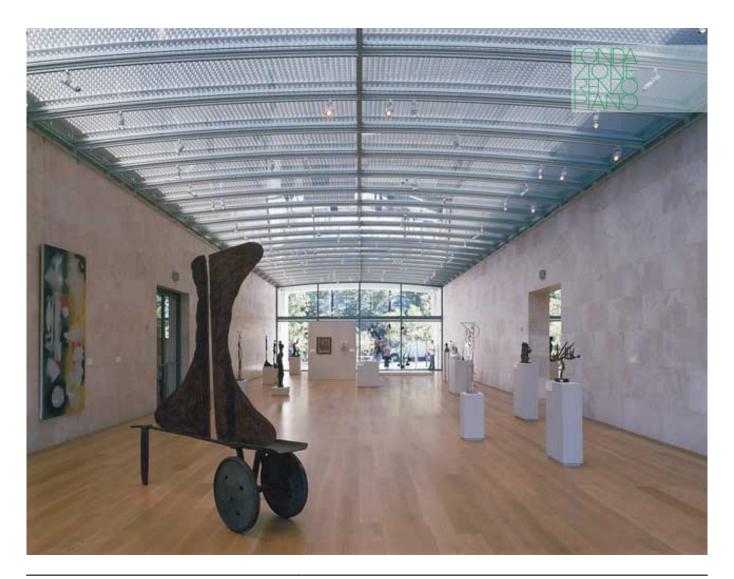

| Subject    | Built - The galleries towards the garden |
|------------|------------------------------------------|
| Date       | (2003)                                   |
| Image code | Dal257                                   |
| Author     | Hursley, Timothy                         |
| Copyright  | Nasher Sculpture Center                  |

| Subject    | Interior view of the gallery towrds the garden |
|------------|------------------------------------------------|
| Date       | 2003/10                                        |
| Image code | Dal118                                         |
| Author     | Denancé, Michel                                |
| Copyright  | Denancé, Michel                                |