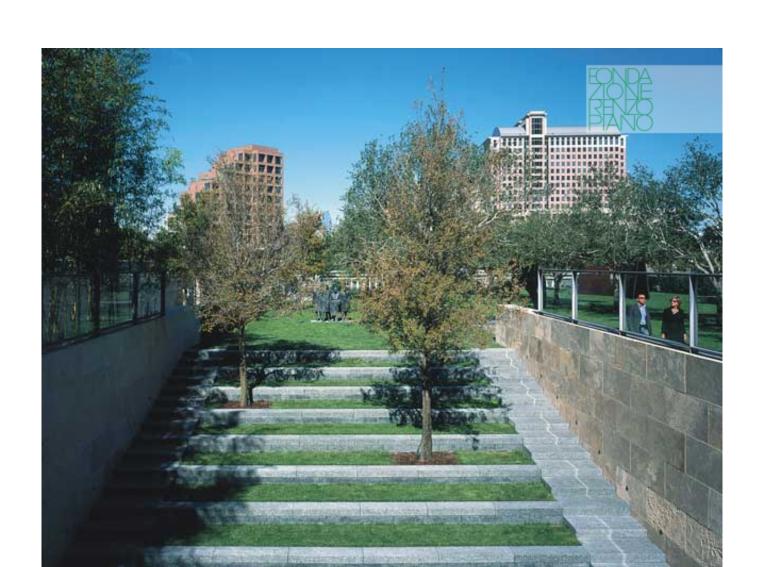

| Subject    | The sculpture garden |
|------------|----------------------|
| Date       | (2003)               |
| Image code | Dal245               |
| Author     | Denancé, Michel      |
| Copyright  | Denancé, Michel      |