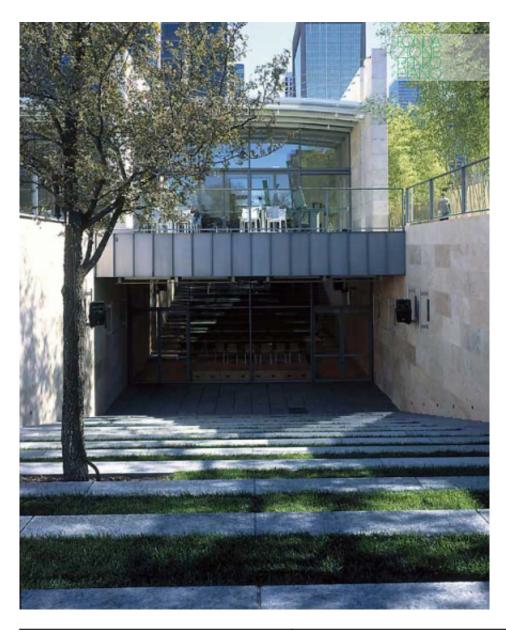

| Subject    | Built - Auditorium entrance |
|------------|-----------------------------|
| Date       | (2003)                      |
| Image code | Dal227                      |
| Author     | Denancé, Michel             |
| Copyright  | Denancé, Michel             |