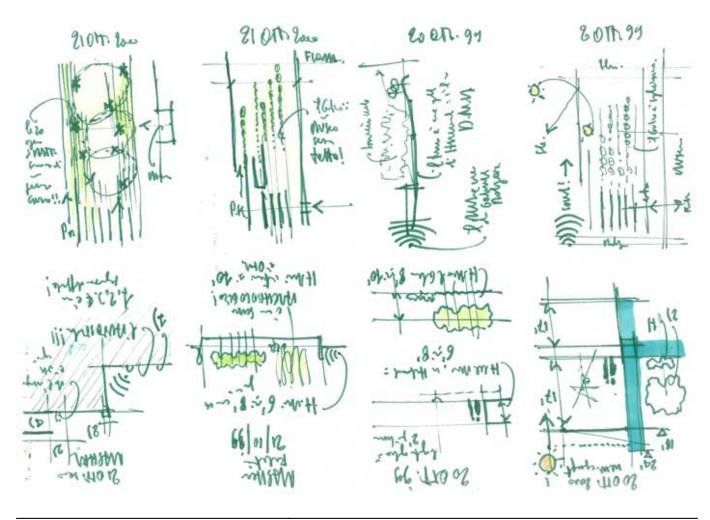

| Author    | Renzo Piano |
|-----------|-------------|
| Copyright | Renzo Piano |

| Subject        | Notes on the garden as exhibition space and the high of the building |
|----------------|----------------------------------------------------------------------|
| Scale          | -                                                                    |
| Size           | A4                                                                   |
| Date           | 1999/10/20                                                           |
| Drawing number | -                                                                    |
| Drawing code   | DAL-rp_064                                                           |
| Author         | Renzo Piano                                                          |
| Copyright      | Renzo Piano                                                          |