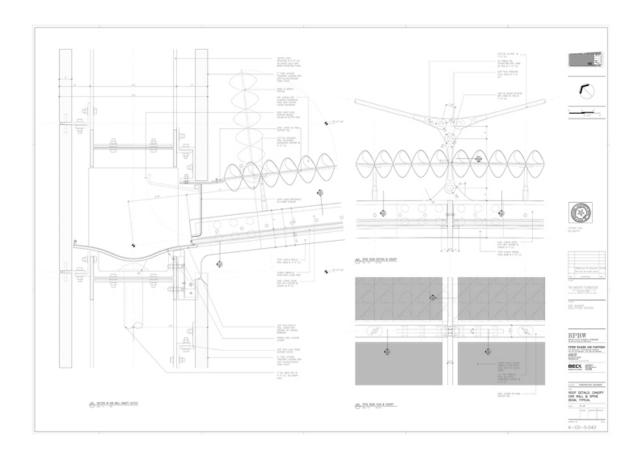

| Title          | Roof details                                    |
|----------------|-------------------------------------------------|
| Scale          | 6"=1'-0"                                        |
| Size           | A0                                              |
| Date           | 2001/02/16                                      |
| Drawing number | A-CD-5.042                                      |
| Drawing code   | DAL_DW_088                                      |
| Author         | RPBW - Renzo Piano Building Workshop Architects |
| Copyright      | RPBW - Renzo Piano Building Workshop Architects |