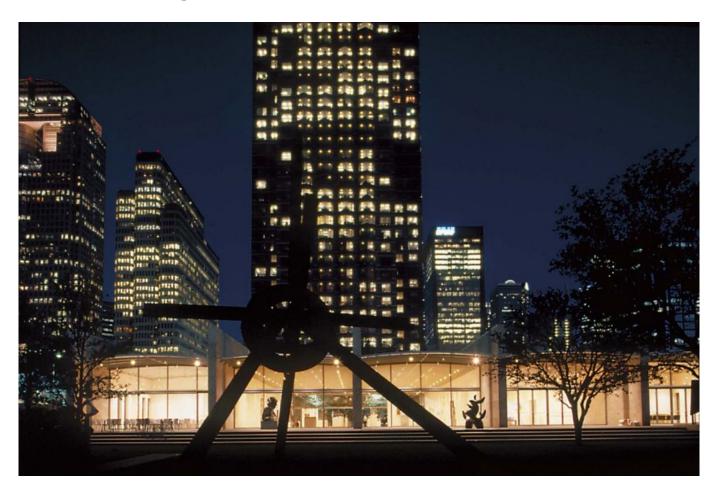

| Subject    | Built - Exterior view by night |
|------------|--------------------------------|
| Date       | (2003)                         |
| Image code | Dal235                         |
| Author     | Denancé, Michel                |
| Copyright  | Denancé, Michel                |