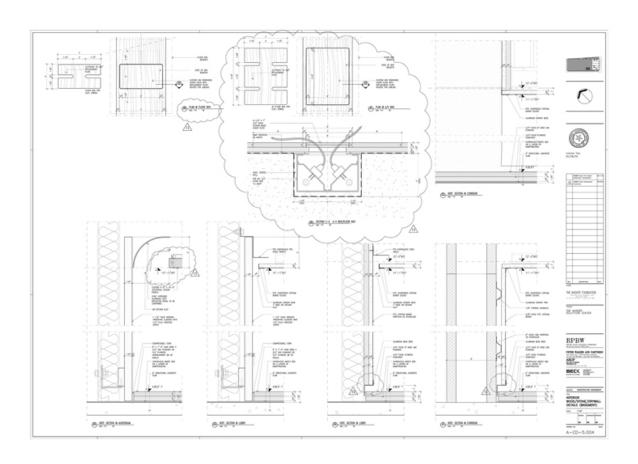

| Title          | Wood, stone, drywall details                    |
|----------------|-------------------------------------------------|
| Scale          | 6"=1'-0"                                        |
| Size           | A0                                              |
| Date           | 2001/06/29                                      |
| Drawing number | A-CD-5.004                                      |
| Drawing code   | DAL_DW_064                                      |
| Author         | RPBW - Renzo Piano Building Workshop Architects |
| Copyright      | RPBW - Renzo Piano Building Workshop Architects |

| Title          | Facade details                                  |
|----------------|-------------------------------------------------|
| Scale          | 6"=1'-0"                                        |
| Size           | A0                                              |
| Date           | 2001/06/29                                      |
| Drawing number | A-CD-5.010                                      |
| Drawing code   | DAL_DW_069                                      |
| Author         | RPBW - Renzo Piano Building Workshop Architects |
| Copyright      | RPBW - Renzo Piano Building Workshop Architects |