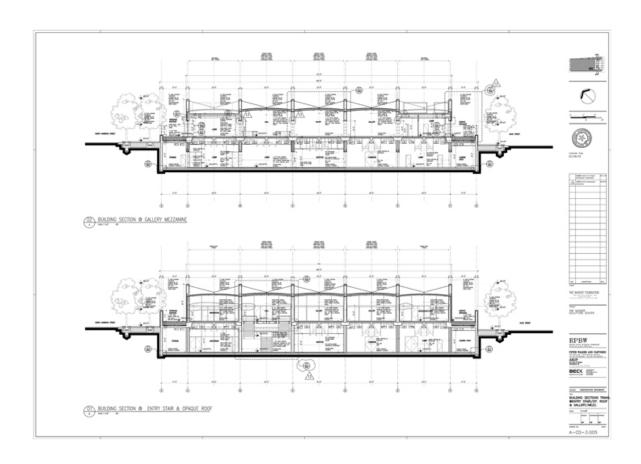

| Title          | Transversal building sections, entry stair and gallery |
|----------------|--------------------------------------------------------|
| Scale          | 1/8"=1'-0"                                             |
| Size           | A0                                                     |
| Date           | 2001/06/29                                             |
| Drawing number | A-CD-3.005                                             |
| Drawing code   | DAL_DW_013                                             |
| Author         | RPBW - Renzo Piano Building Workshop Architects        |
| Copyright      | RPBW - Renzo Piano Building Workshop Architects        |