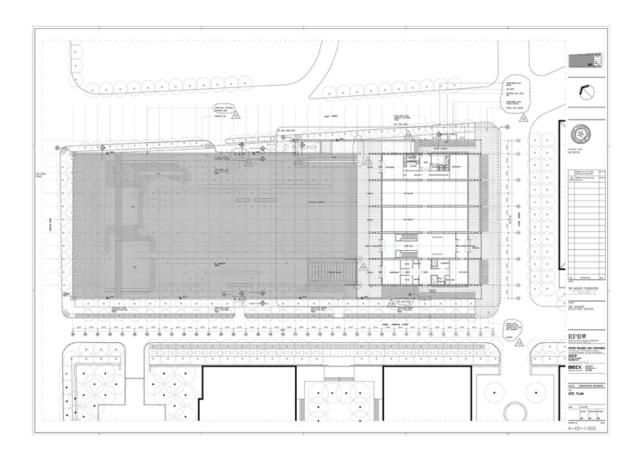

| Title          | (Detail and joint of the roof)                  |
|----------------|-------------------------------------------------|
| Scale          | 1/16"=1'-0"                                     |
| Size           | A0                                              |
| Date           | 2001/06/29                                      |
| Drawing number | A-CD-1.002                                      |
| Drawing code   | DAL_DW_001                                      |
| Author         | RPBW - Renzo Piano Building Workshop Architects |
| Copyright      | RPBW - Renzo Piano Building Workshop Architects |