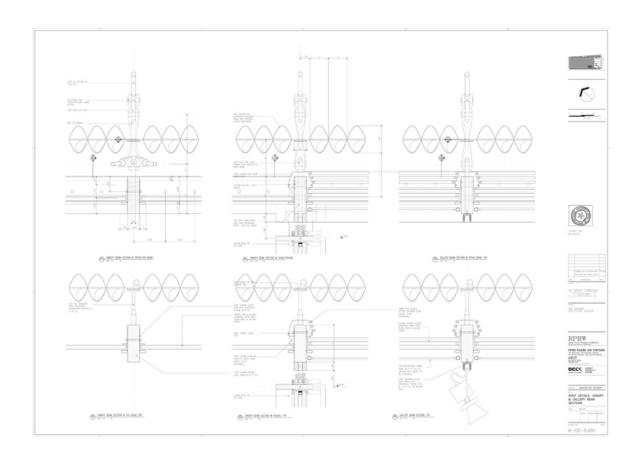

| Title          | Roof details                                    |
|----------------|-------------------------------------------------|
| Scale          | 6"=1'-0"                                        |
| Size           | A0                                              |
| Date           | 2001/02/16                                      |
| Drawing number | A-CD-5.051                                      |
| Drawing code   | DAL_DW_097                                      |
| Author         | RPBW - Renzo Piano Building Workshop Architects |
| Copyright      | RPBW - Renzo Piano Building Workshop Architects |