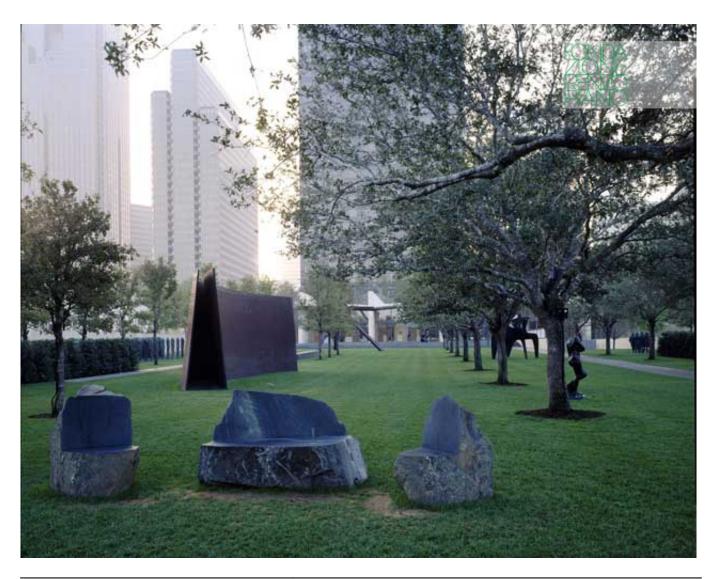

| Subject    | The sculpture garden |
|------------|----------------------|
| Date       | (2003)               |
| Image code | Dal245               |
| Author     | Denancé, Michel      |
| Copyright  | Denancé, Michel      |