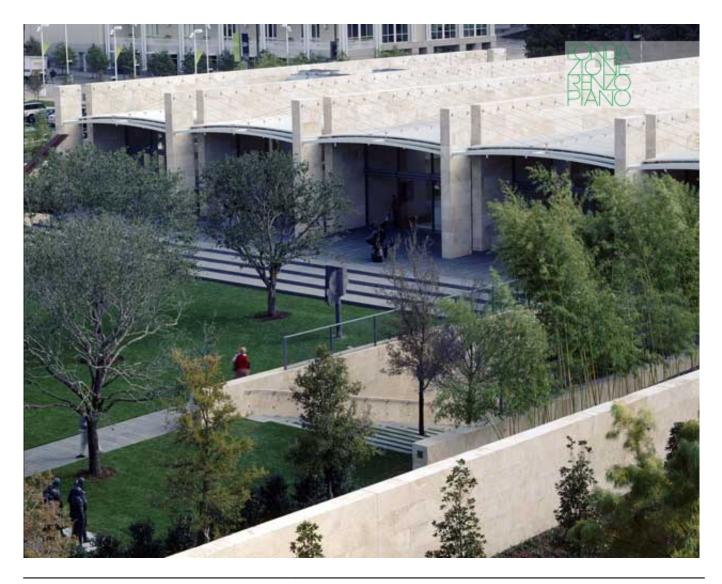

| Subject    | Built - The galleries towards the garden |
|------------|------------------------------------------|
| Date       | (2003)                                   |
| Image code | Dal257                                   |
| Author     | Hursley, Timothy                         |
| Copyright  | Nasher Sculpture Center                  |