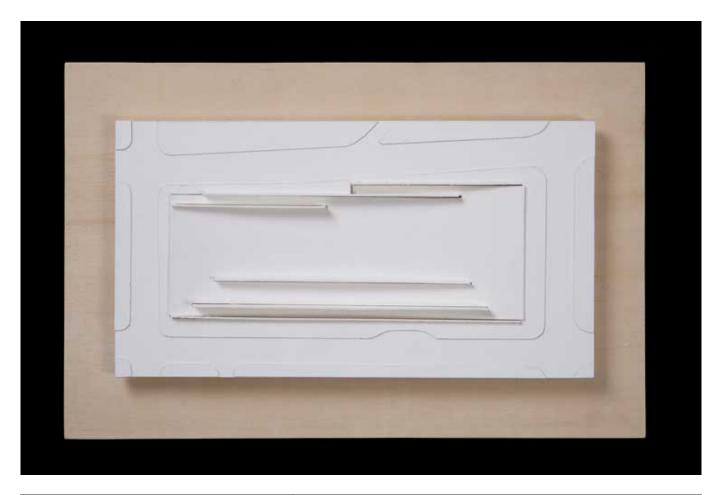

| Title        | Schematic Study Model 2/3                       |
|--------------|-------------------------------------------------|
| Date         | 1999-06-17                                      |
| Model Code   | DAL_MD_011                                      |
| Scale        | 1/64"=1'-0"                                     |
| Model Author | RPBW - Renzo Piano Building Workshop Architects |

| Title        | Schematic Study Model 3/3                       |
|--------------|-------------------------------------------------|
| Date         | 1999-06-17                                      |
| Model Code   | DAL_MD_011                                      |
| Scale        | 1/64"=1'-0"                                     |
| Model Author | RPBW - Renzo Piano Building Workshop Architects |