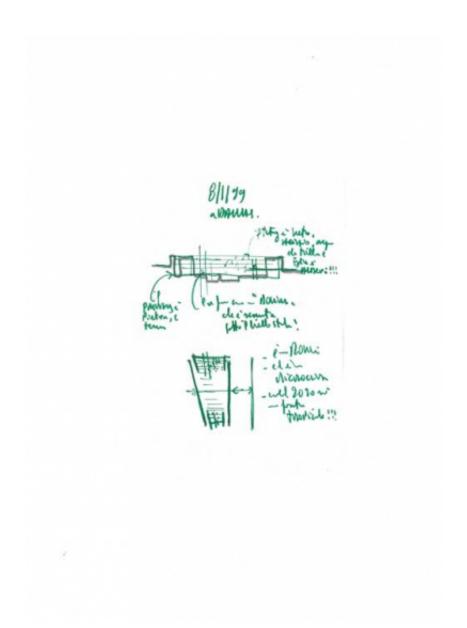

| Author    | Renzo Piano |
|-----------|-------------|
| Copyright | Renzo Piano |

| Subject        | Notes after visiting the Kimbell Art Museum |
|----------------|---------------------------------------------|
| Scale          | -                                           |
| Size           | A4                                          |
| Date           | 1999/01/09                                  |
| Drawing number | -<br>-                                      |
| Drawing code   | DAL-rp_023                                  |
|                |                                             |