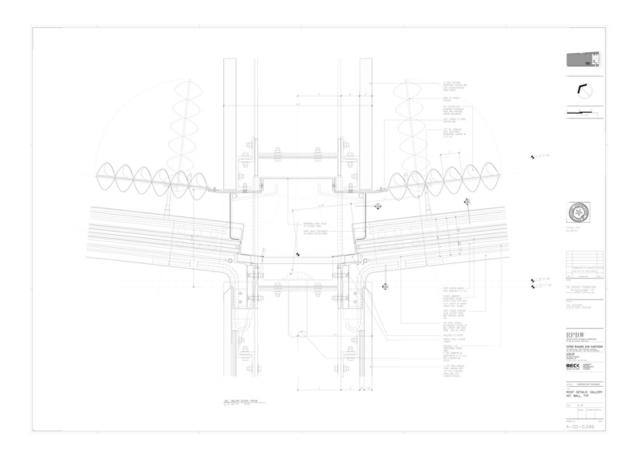

| Title          | Roof details                                    |
|----------------|-------------------------------------------------|
| Scale          | 6"=1'-0"                                        |
| Size           | A0                                              |
| Date           | 2001/02/16                                      |
| Drawing number | A-CD-5.049                                      |
| Drawing code   | DAL_DW_095                                      |
| Author         | RPBW - Renzo Piano Building Workshop Architects |
| Copyright      | RPBW - Renzo Piano Building Workshop Architects |