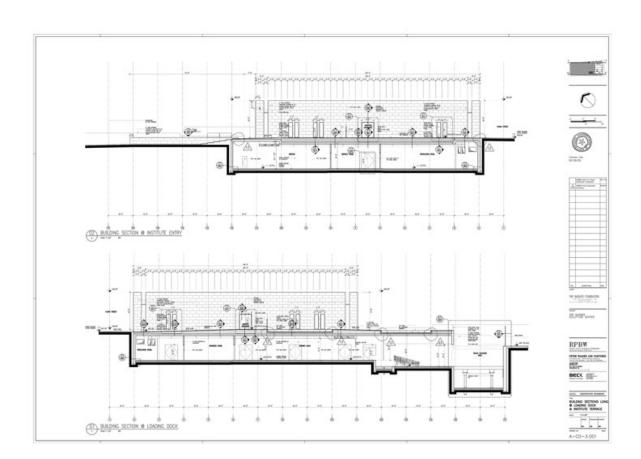

| Title          | Longitudinal sections and loading dock          |
|----------------|-------------------------------------------------|
| Scale          | 1/8"=1'-0"                                      |
| Size           | A0                                              |
| Date           | 2001/06/29                                      |
| Drawing number | A-CD-3.001                                      |
| Drawing code   | DAL_DW_009                                      |
| Author         | RPBW - Renzo Piano Building Workshop Architects |
| Copyright      | RPBW - Renzo Piano Building Workshop Architects |

| Title          | Longitudinal sections and main entry            |
|----------------|-------------------------------------------------|
| Scale          | 1/8"=1'-0"                                      |
| Size           | A0                                              |
| Date           | 2001/06/29                                      |
| Drawing number | A-CD-3.002                                      |
| Drawing code   | DAL_DW_010                                      |
| Author         | RPBW - Renzo Piano Building Workshop Architects |
| Copyright      | RPBW - Renzo Piano Building Workshop Architects |