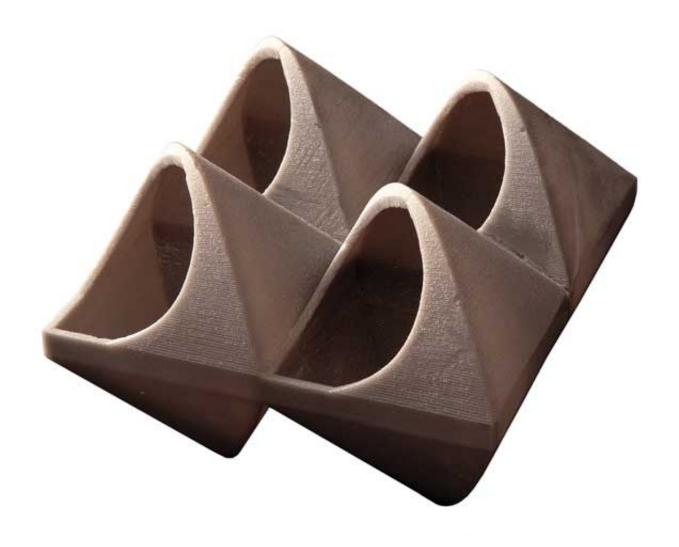

| Title        | Shading Study Model |
|--------------|---------------------|
| Date         | 2000-08             |
| Model Code   | DAL_MD_004          |
| Scale        | 1'-0"=1'-0"         |
| Model Author | Arup                |