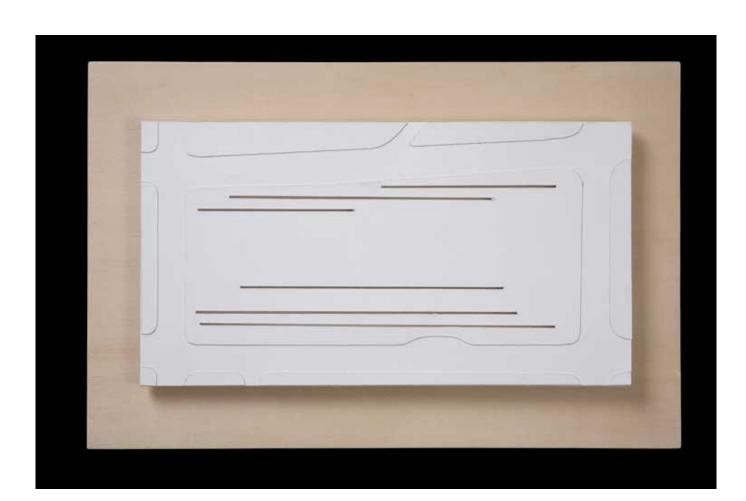

| Title        | Schematic Study Model 1/3                       |
|--------------|-------------------------------------------------|
| Date         | 1999-06-17                                      |
| Model Code   | DAL_MD_011                                      |
| Scale        | 1/64"=1'-0"                                     |
| Model Author | RPBW - Renzo Piano Building Workshop Architects |