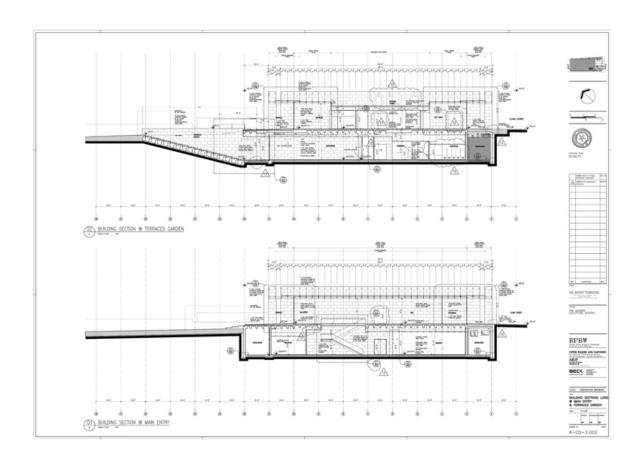

| Title          | Longitudinal sections and loading dock          |
|----------------|-------------------------------------------------|
| Scale          | 1/8"=1'-0"                                      |
| Size           | A0                                              |
| Date           | 2001/06/29                                      |
| Drawing number | A-CD-3.001                                      |
| Drawing code   | DAL_DW_009                                      |
| Author         | RPBW - Renzo Piano Building Workshop Architects |
| Copyright      | RPBW - Renzo Piano Building Workshop Architects |

| Title          | Longitudinal sections and main entry            |
|----------------|-------------------------------------------------|
| Scale          | 1/8"=1'-0"                                      |
| Size           | A0                                              |
| Date           | 2001/06/29                                      |
| Drawing number | A-CD-3.002                                      |
| Drawing code   | DAL_DW_010                                      |
| Author         | RPBW - Renzo Piano Building Workshop Architects |
| Copyright      | RPBW - Renzo Piano Building Workshop Architects |