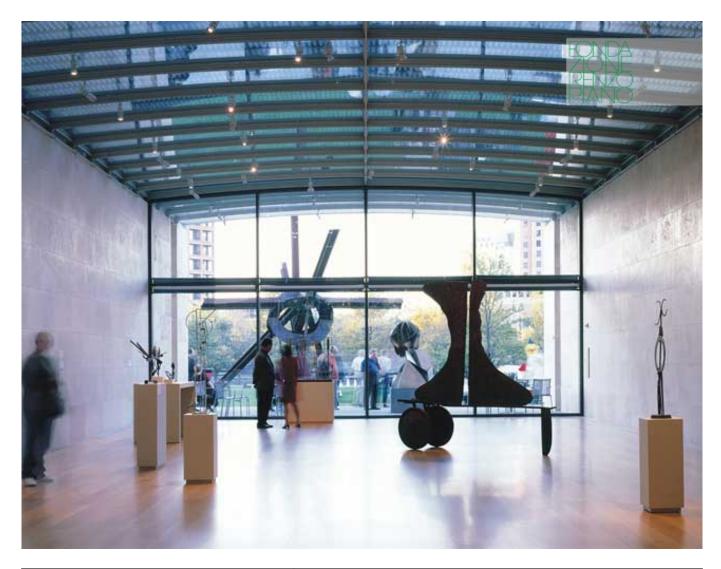

| Subject    | Built - The galleries towards the garden |
|------------|------------------------------------------|
| Date       | (2003)                                   |
| Image code | Dal257                                   |
| Author     | Hursley, Timothy                         |
| Copyright  | Nasher Sculpture Center                  |