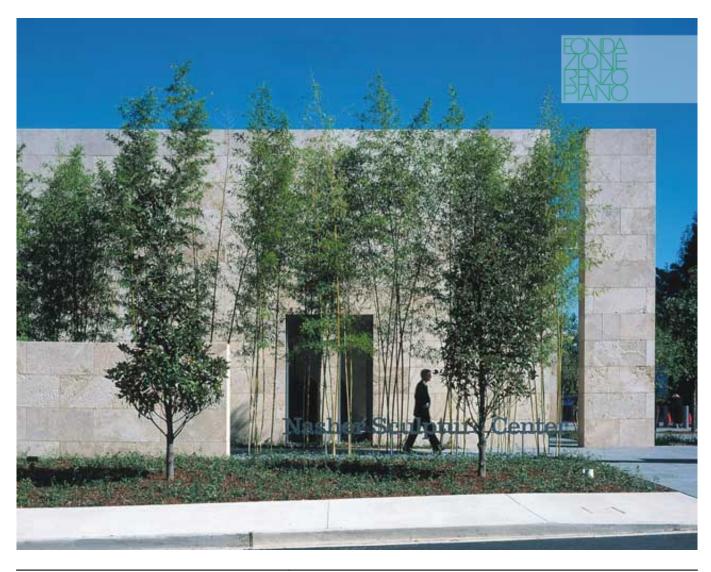

| Subject    | The sculpture garden |
|------------|----------------------|
| Date       | (2003)               |
| Image code | Dal245               |
| Author     | Denancé, Michel      |
| Copyright  | Denancé, Michel      |