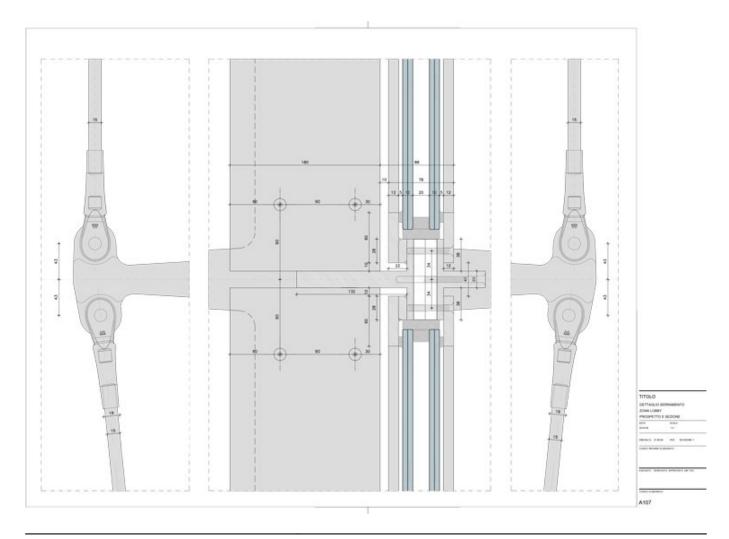

| chitects |
|----------|
| chitects |
|          |

| Title          | Edificio A - Modulo facciata tipo 2 - Edificio B<br>prospetto |
|----------------|---------------------------------------------------------------|
| Scale          | 1:25                                                          |
| Size           | A0                                                            |
| Date           | 2007/01/31                                                    |
| Drawing number | A107                                                          |
| Drawing code   | TRN_DW_119                                                    |
| Author         | RPBW - Renzo Piano Building Workshop Architects               |
| Copyright      | RPBW - Renzo Piano Building Workshop Architects               |
|                |                                                               |