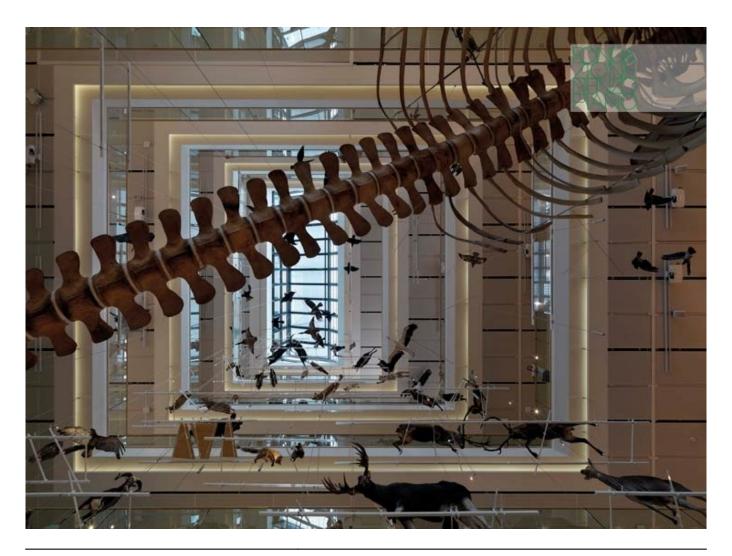

| Subejct    | The gallery of taxidermied animals around wchich there is the exhibition path of yhe museum |
|------------|---------------------------------------------------------------------------------------------|
| Date       | 2013/08/01                                                                                  |
| Image code | Trn_948                                                                                     |
| Autore     | Cano, Enrico                                                                                |
| Copyright  | RPBW - Renzo Piano Building Workshop Architects                                             |