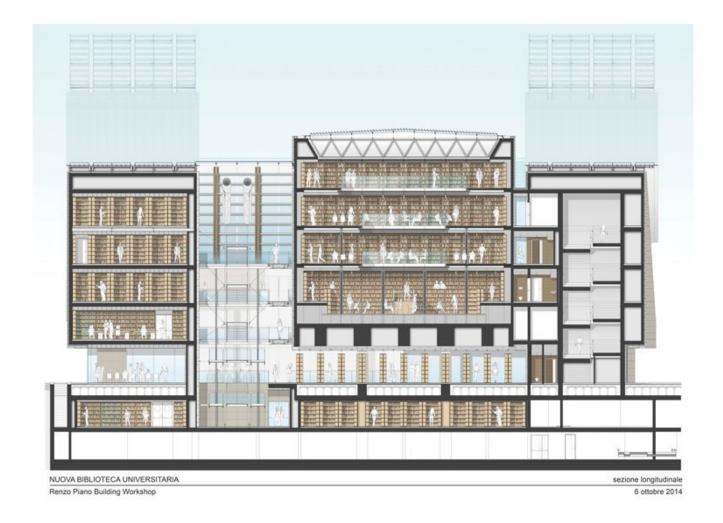

Author Renzo Piano Building Workshop

Copyright Renzo Piano Building Workshop

| Title          | Biblioteca - Sezione Longitudinale |
|----------------|------------------------------------|
| Scale          | NTS                                |
| Size           | A1                                 |
| Date           | 2014/10/06                         |
| Drawing number | -                                  |
| Drawing code   | NBU_020                            |
| Author         | Renzo Piano Building Workshop      |
| Copyright      | Renzo Piano Building Workshop      |