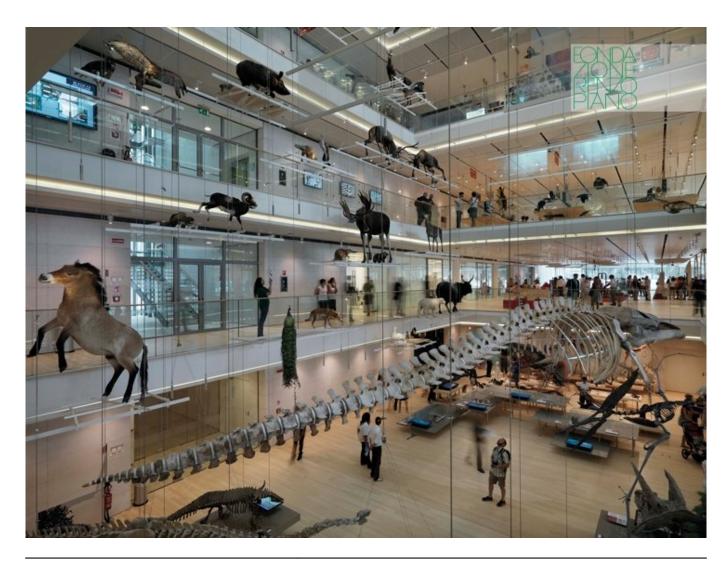

| Subject    | The central empty space of the museum with the taxidermied animals |
|------------|--------------------------------------------------------------------|
| Date       |                                                                    |
| Image code | Trn_1100                                                           |
| Author     |                                                                    |
| Copyright  | Hufton and Crow Architectural Photography                          |

| Subejct    | The gallery of taxidermied animals around wchich there is the exhibition path of yhe museum |
|------------|---------------------------------------------------------------------------------------------|
| Date       | 2013/08/01                                                                                  |
| Image code | Trn_948                                                                                     |
| Autore     | Cano, Enrico                                                                                |
| Copyright  | RPBW - Renzo Piano Building Workshop Architects                                             |