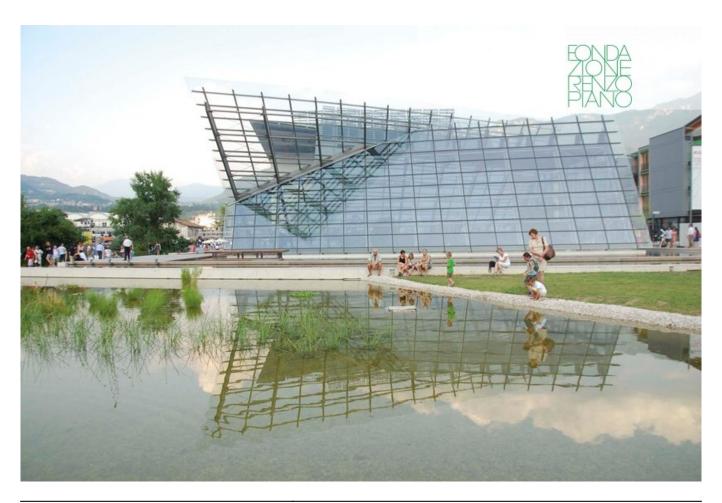

| Subject    | The glazed facade of the greenhouse reflected on the water |
|------------|------------------------------------------------------------|
| Date       | 2013/07/28                                                 |
| Image code | Trn_880                                                    |
| Author     | Cano, Enrico                                               |
| Copyright  | Renzo Piano Building Workshop                              |

| Soggetto        | The body of water help to the volumes of the museum |
|-----------------|-----------------------------------------------------|
| Data            | 29/06/2012                                          |
| Codice Immagine | Trn_678                                             |
| Autore          | Stefano Goldberg                                    |
| Copyright       | RPBW - Renzo Piano Building Workshop Architects     |