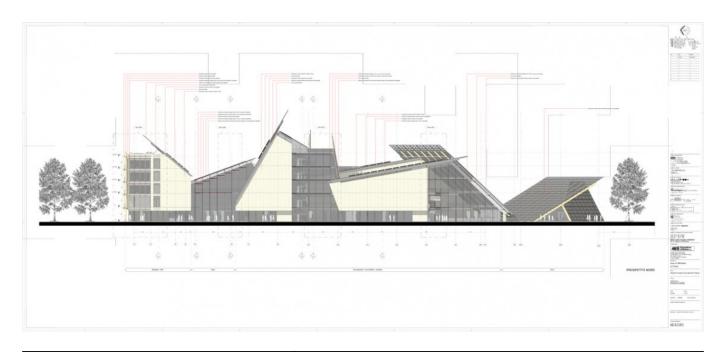

| Title          | Edificio A - Prospetto Nord                     |
|----------------|-------------------------------------------------|
| Scale          | 1:100                                           |
| Size           | 186,92x84,91 cm                                 |
| Date           | 2008/06/27                                      |
| Drawing number | AE-A-2.001                                      |
| Drawing code   | TRN_DW_044                                      |
| Author         | RPBW - Renzo Piano Building Workshop Architects |
| Copyright      | RPBW - Renzo Piano Building Workshop Architects |