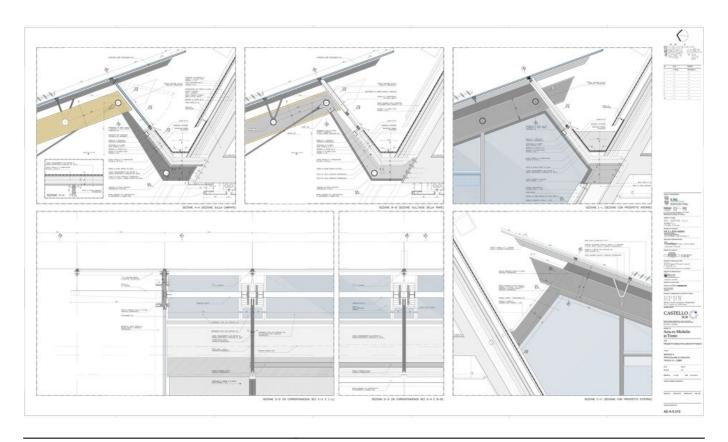

| Author    | Renzo Piano |
|-----------|-------------|
| Copyright | Renzo Piano |

| Title          | Residenza - Dettaglio di facciata |
|----------------|-----------------------------------|
| Scale          | 1:25                              |
| Size           | A3                                |
| Date           | 2008/12/11                        |
| Drawing number | BLT-032                           |
| Drawing code   | TRN_DW_167                        |