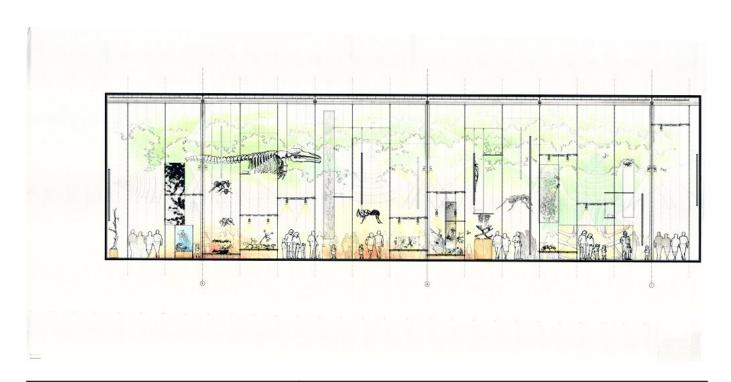

| Title          | Allestimento MuSe - pianta/MuSe Exhibition design - pianta |
|----------------|------------------------------------------------------------|
| Scale          | -                                                          |
| Size           | 182x91 cm                                                  |
| Date           | 2011                                                       |
| Drawing number | Trn_132                                                    |
| Drawing code   | TRN_E_004                                                  |
| Author         | RPBW - Renzo Piano Building Workshop Architects            |
| Copyright      | RPBW - Renzo Piano Building Workshop Architects            |