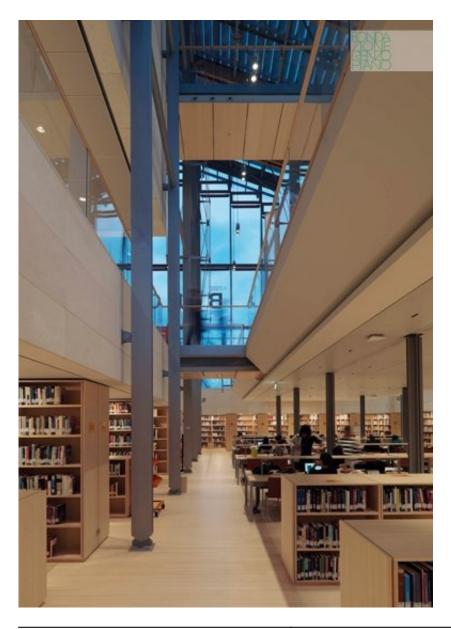

| Subject    | The reading room of the library during its opening |
|------------|----------------------------------------------------|
| Date       | 2016-11-19                                         |
| Image code | Nbu_229                                            |
| Author     | Cano, Enrico                                       |
| Copyright  | RPBW - Renzo Piano Building Workshop Architects    |

| Subject    | The reading room with its opened shelves and the books available to the students |
|------------|----------------------------------------------------------------------------------|
| Date       | 2017-09-13                                                                       |
| Image code | Nbu_290                                                                          |
| Author     | Cano, Enrico                                                                     |
| Copyright  | RPBW - Renzo Piano Building Workshop Architects                                  |

| Subject    | The tables for the study in direct contact with the books |
|------------|-----------------------------------------------------------|
| Date       | 2017-09-13                                                |
| Image code | Nbu_284                                                   |
| Author     | Cano, Enrico                                              |
| Copyright  | RPBW - Renzo Piano Building Workshop Architects           |

| Subject    | The glazed hall that brings in the library      |
|------------|-------------------------------------------------|
| Date       | 2017-09-13                                      |
| Image code | Nbu_281                                         |
| Author     | Cano, Enrico                                    |
| Copyright  | RPBW - Renzo Piano Building Workshop Architects |