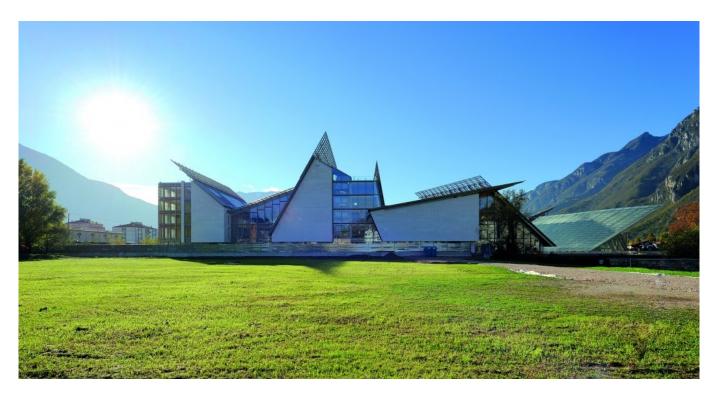

| Subject    | The sharp skyline of the museum                 |
|------------|-------------------------------------------------|
| Date       | 2013/04/01                                      |
| Image code | Trn_909                                         |
| Author     | Alessandro Gadotti                              |
| Copyright  | RPBW - Renzo Piano Building Workshop Architects |