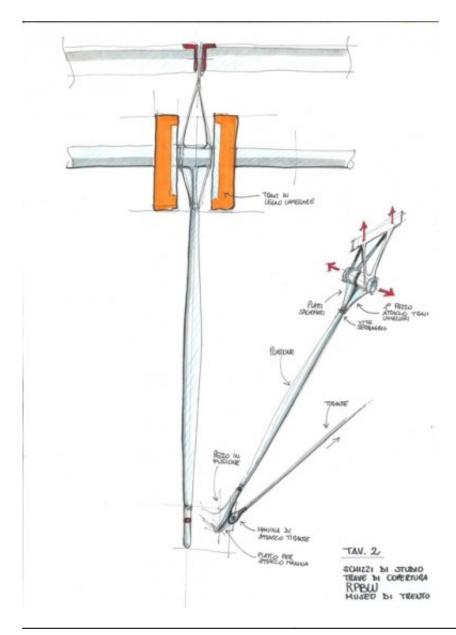

| Title          | Schizzo di studio - dettaglio trave di<br>copertura/Sketch study - detail of the roof beam |
|----------------|--------------------------------------------------------------------------------------------|
| Scale          | -                                                                                          |
| Size           | A3                                                                                         |
| Date           | 2008/07                                                                                    |
| Drawing number | Trn_132                                                                                    |
| Drawing code   | TRN_E_013                                                                                  |
|                |                                                                                            |

| Author    | Emanuele Donadel/Renzo Piano Building Workshop<br>Architects |
|-----------|--------------------------------------------------------------|
| Copyright | Renzo Piano Building Workshop Architects                     |