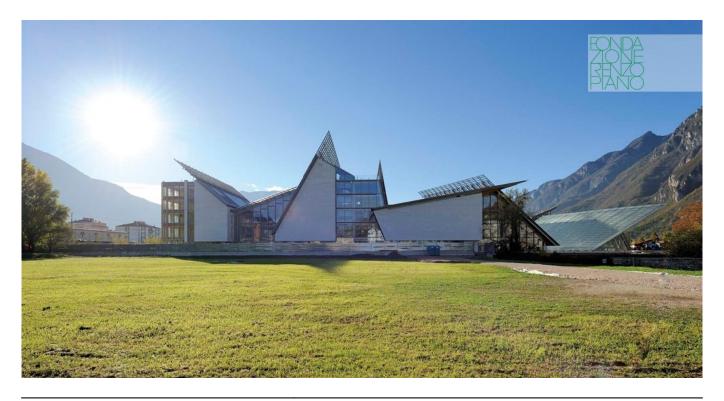

| Subject    | The sharp skyline of the museum                 |
|------------|-------------------------------------------------|
| Date       | 2013/04/01                                      |
| Image code | Trn_909                                         |
| Author     | Alessandro Gadotti                              |
| Copyright  | RPBW - Renzo Piano Building Workshop Architects |