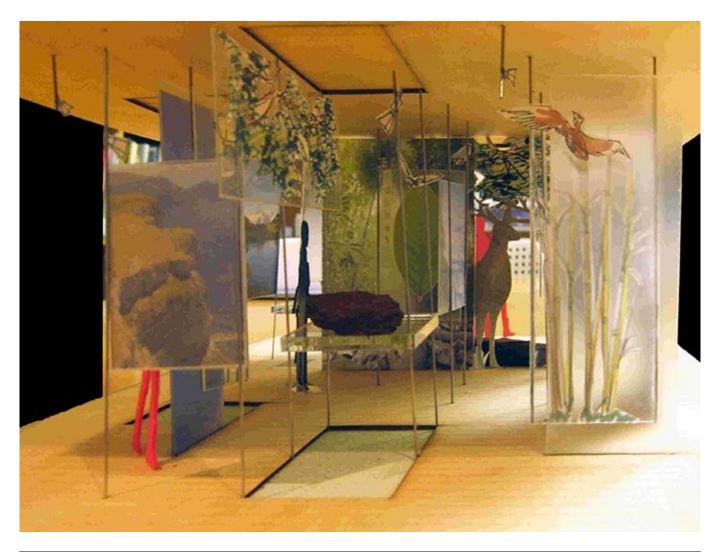

| Subejct    | The gallery of taxidermied animals around wchich there is the exhibition path of yhe museum |
|------------|---------------------------------------------------------------------------------------------|
| Date       | 2013/08/01                                                                                  |
| Image code | Trn_948                                                                                     |
| Autore     | Cano, Enrico                                                                                |
| Copyright  | RPBW - Renzo Piano Building Workshop Architects                                             |

| Subject    | The tropical greenhouse                         |
|------------|-------------------------------------------------|
| Date       | 2013/0801                                       |
| Image code | Trn_995                                         |
| Author     | Cano, Enrico                                    |
| Copyright  | RPBW - Renzo Piano Building Workshop Architects |