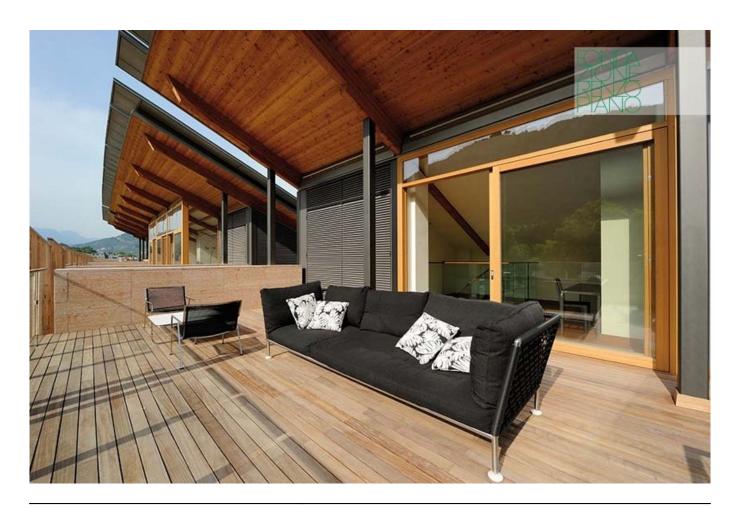

| Subject    | The large terraces on the residential building rooftops |
|------------|---------------------------------------------------------|
| Date       | 2012-06-28                                              |
| Image code | Trn_719                                                 |
| Author     | Gadotti, Alessandro                                     |
| Copyright  | Colombo Costruzioni                                     |