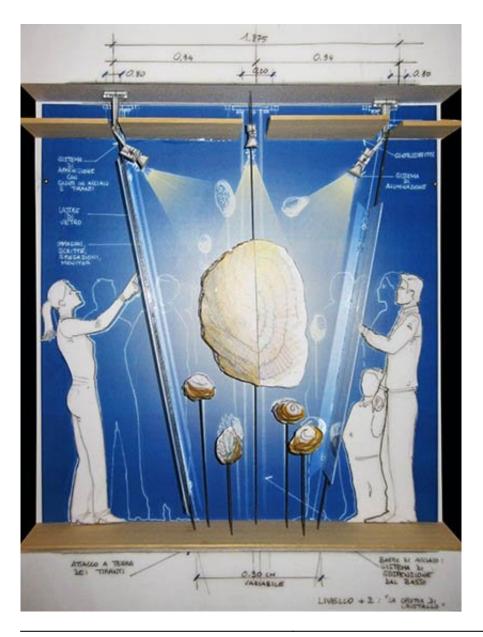

| Title          | Allestimento MuSe - sezione/MuSe Exhibition design - section |
|----------------|--------------------------------------------------------------|
| Scale          | -                                                            |
| Size           | 182x91 cm                                                    |
| Date           | 2011                                                         |
| Drawing number | Trn_132                                                      |
| Drawing code   | TRN_E_003                                                    |
| Author         | Renzo Piano Building Workshop Architects                     |
| Copyright      | Renzo Piano Building Workshop Architects                     |

| Title          | Allestimento MuSe - pianta/MuSe Exhibition design - pianta |
|----------------|------------------------------------------------------------|
| Scale          | -                                                          |
| Size           | 182x91 cm                                                  |
| Date           | 2011                                                       |
| Drawing number | Trn_132                                                    |
| Drawing code   | TRN_E_004                                                  |
| Author         | RPBW - Renzo Piano Building Workshop Architects            |
| Copyright      | RPBW - Renzo Piano Building Workshop Architects            |

| Title          | (Schizzo di studio - allestimento MuSe/Sketch study<br>- MuSe exhibition design) |
|----------------|----------------------------------------------------------------------------------|
| Scale          | -                                                                                |
| Size           | A3                                                                               |
| Date           | 2012                                                                             |
| Drawing number | Trn_132                                                                          |
| Drawing code   | TRN_E_017                                                                        |
| Author         | Emanuele Donadel/Renzo Piano Building Workshop<br>Architects                     |
| Copyright      | Renzo Piano Building Workshop Architects                                         |