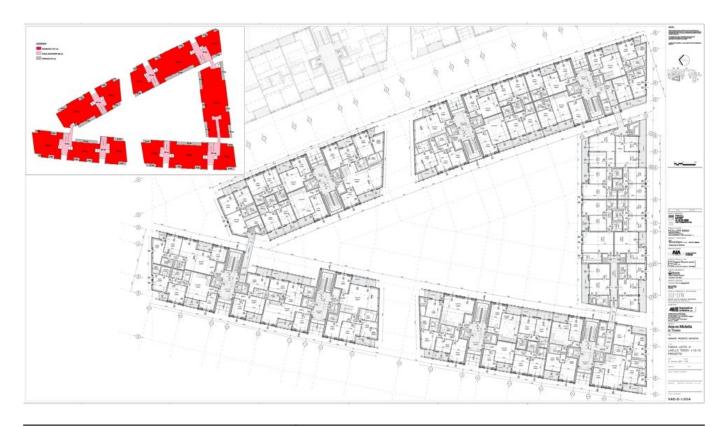

| Title          | Pianta lotto D - Livello terzo           |
|----------------|------------------------------------------|
| Scale          | 1:100                                    |
| Size           | 90,0x160,0 cm                            |
| Date           | 2007/01/31                               |
| Drawing number | VAD-D-1.004                              |
| Drawing code   | TRN_DW_154                               |
| Author         | Renzo Piano Building Workshop Architects |
| Copyright      | Renzo Piano Building Workshop Architects |