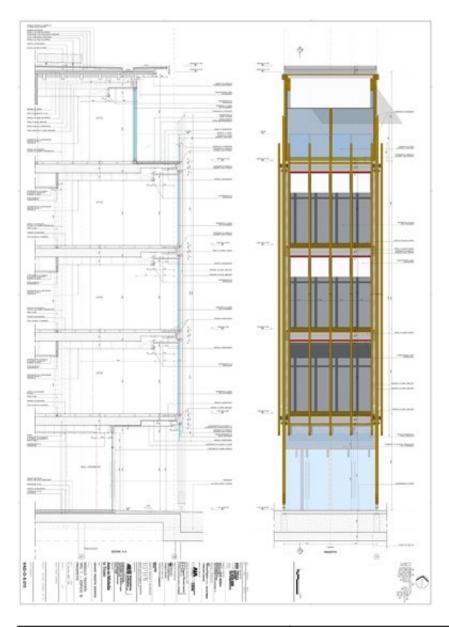

| Title          | Edificio A - Particolare di facciata - Uffici |
|----------------|-----------------------------------------------|
| Scale          | 1:20                                          |
| Size           | A0                                            |
| Date           | 2008/06/27                                    |
| Drawing number | AE-a-5.001                                    |
| Drawing code   | TRN_DW_058                                    |

| Author    | RPBW - Renzo Piano Building Workshop Architects |
|-----------|-------------------------------------------------|
| Copyright | RPBW - Renzo Piano Building Workshop Architects |

| Title          | Edificio A - Particolare di facciata |
|----------------|--------------------------------------|
| Scale          | 1:10                                 |
| Size           | A0                                   |
| Date           | 2008/03/28                           |
| Drawing number | AE-a-5.008                           |
| Drawing code   | TRN_DW_065                           |

| Title          | Edificio A - Particolare facciata               |
|----------------|-------------------------------------------------|
| Scale          | 1:10                                            |
| Size           | 145,59x84,02 cm                                 |
| Date           | 2008/06/27                                      |
| Drawing number | AE-a-5.010                                      |
| Drawing code   | RON_DW_187                                      |
| Author         | RPBW - Renzo Piano Building Workshop Architects |
| Copyright      | RPBW - Renzo Piano Building Workshop Architects |

| Title          | Edificio A - Particolare facciata - Piano tipo fronte<br>Est - Pianta e sezione |
|----------------|---------------------------------------------------------------------------------|
| Scale          | 1:10                                                                            |
| Size           | A3                                                                              |
| Date           | 2008/06/27                                                                      |
| Drawing number | A002                                                                            |
| Drawing code   | TRN_DW_099                                                                      |
| Author         | RPBW - Renzo Piano Building Workshop Architects                                 |
| Copyright      | RPBW - Renzo Piano Building Workshop Architects                                 |
|                |                                                                                 |