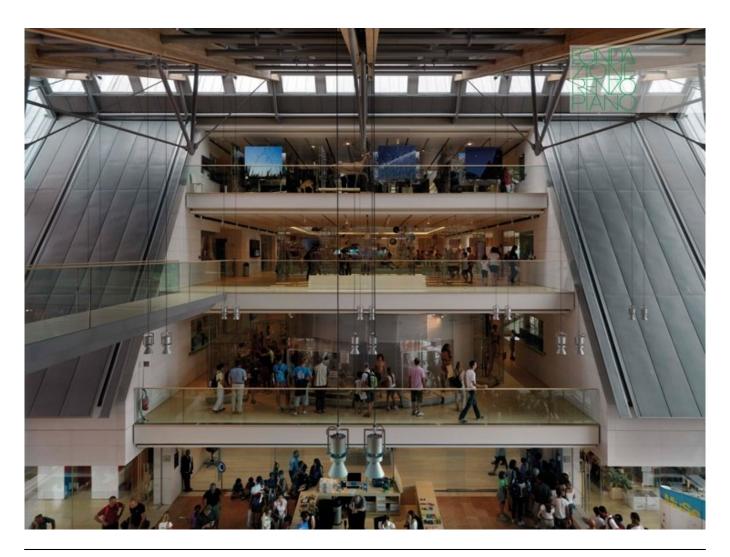

| Subject    | The central empty space captured from the grounfloor |
|------------|------------------------------------------------------|
| Date       | 2013-08-01                                           |
| Image code | Trn_1093                                             |
| Auhor      | Cano, Enrico                                         |
| Copyright  | RPBW - Renzo Piano Building Workshop Architects      |

| Subject    | The majestic volume oh the museum hall          |
|------------|-------------------------------------------------|
| Date       | -                                               |
| Image code | Trn_1061                                        |
| Author     |                                                 |
| Copyright  | RPBW - Renzo Piano Building Workshop Architects |