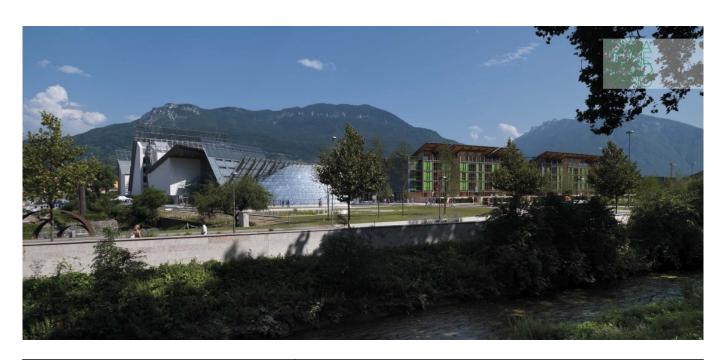

| Soggetto        | The museum and Le Albere quarter photographed over the river Adige |
|-----------------|--------------------------------------------------------------------|
| Data            |                                                                    |
| Codice Immagine | Trn_1011                                                           |
| Autore          | Enrico Cano                                                        |
| Copyright       | RPBW - Renzo Piano Building Workshop Architects                    |