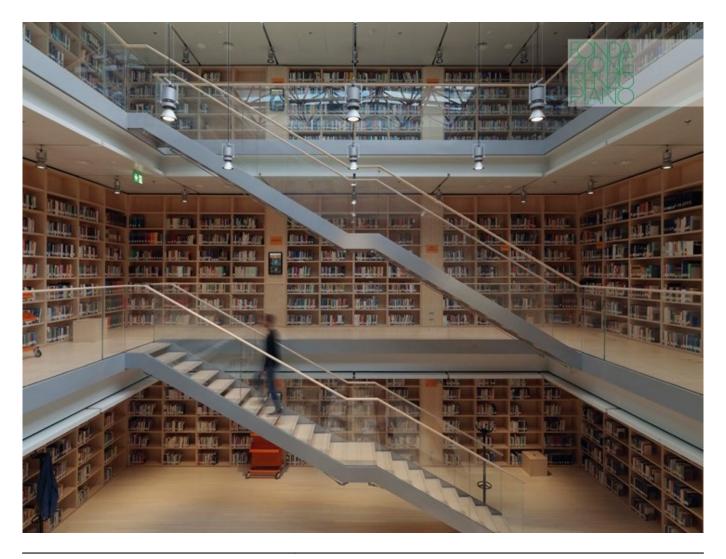

| Subject    | The spatial interpenetration that animates the internal spaces of the library |
|------------|-------------------------------------------------------------------------------|
| Date       | 2017-09-13                                                                    |
| Image code | Nbu_299                                                                       |
| Autore     | Cano, Enrico                                                                  |
| Copyright  | RPBW - Renzo Piano Building Workshop Architects                               |