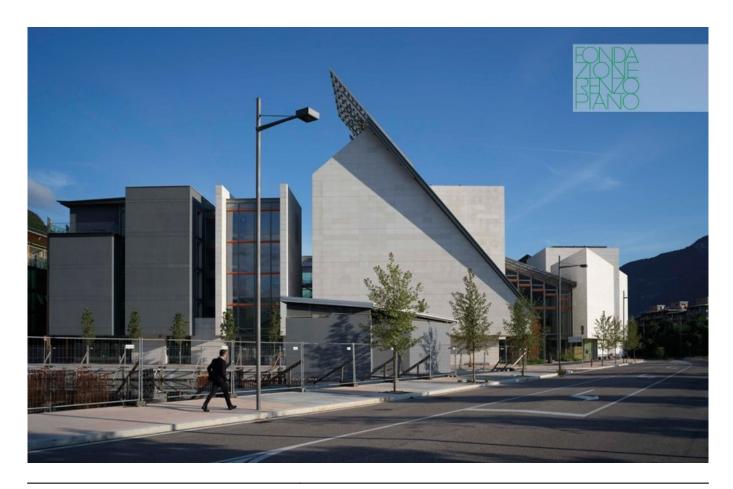

## MUSE, Le Albere Area and University Library

The intervention has recovered an industrial area, long abandoned, close to the historical center of the city, establishing an eco-friendly neighborhood between two new public buildings: the MUSE - the science museum - and the central university library. The area, sandwiched between the railway lines and the Adige, was chosen at the end of the 1920s by Michelin to set up a series of industrial plants. The request made in 2002 to the Renzo Piano Building Workshop aimed at a global rethinking of the area that included the redevelopment of the river strip and the reestablishment of ties with the city, compromised by the railway barrier.

| Subject    | Aerial view of the quarter with the library in the forefront |
|------------|--------------------------------------------------------------|
| Date       | 2017-09-13                                                   |
| Image code | Nbu_265                                                      |
| Author     | Cano, Enrico                                                 |
| Copyright  | RPBW - Renzo Piano Building Workshop Architects              |

| Subject    | The decomposition into square volumes and sloping roofs of the new library |
|------------|----------------------------------------------------------------------------|
| Date       | 2017-09-13                                                                 |
| Image code | Nbu_272                                                                    |
| Author     | Cano, Enrico                                                               |
| Copyright  | RPBW - Renzo Piano Building Workshop Architects                            |