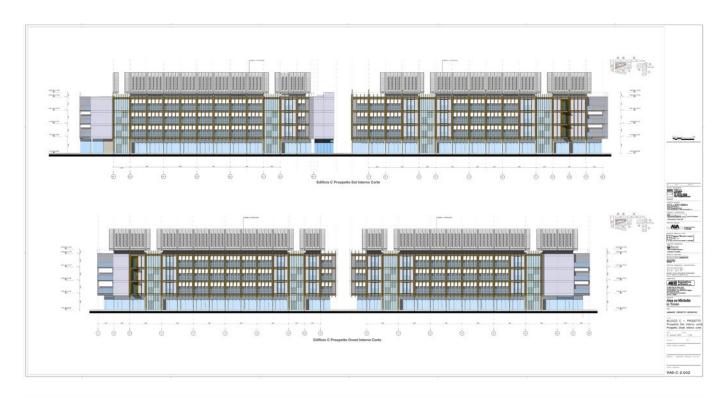

| Title          | Blocco C - Prospetto Est Interno Corte - Prospetto<br>Ovest Interno Corte |
|----------------|---------------------------------------------------------------------------|
| Scale          | 1:100                                                                     |
| Size           | A0                                                                        |
| Date           | 2007/01/31                                                                |
| Drawing number | VAD-C-2.002                                                               |
| Drawing code   | TRN_DW_147                                                                |
| Author         | Renzo Piano Building Workshop Architects                                  |
| Copyright      | Renzo Piano Building Workshop Architects                                  |