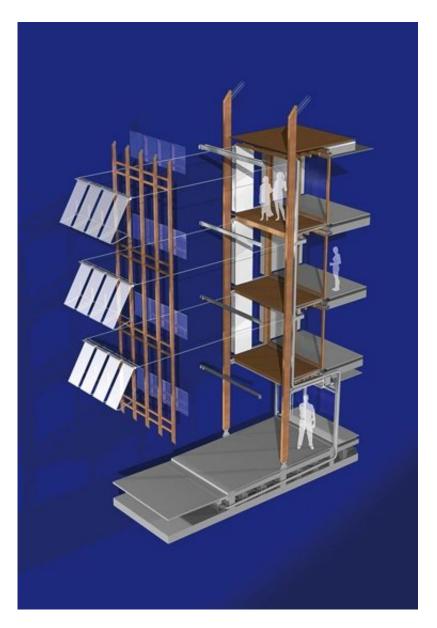

| Title        | Dettaglio di facciata - Residenze               |
|--------------|-------------------------------------------------|
| Date         | -                                               |
| Model Code   | TRN_MD_003                                      |
| Scale        | 1:25                                            |
| Model Author | RPBW - Renzo Piano Building Workshop Architects |