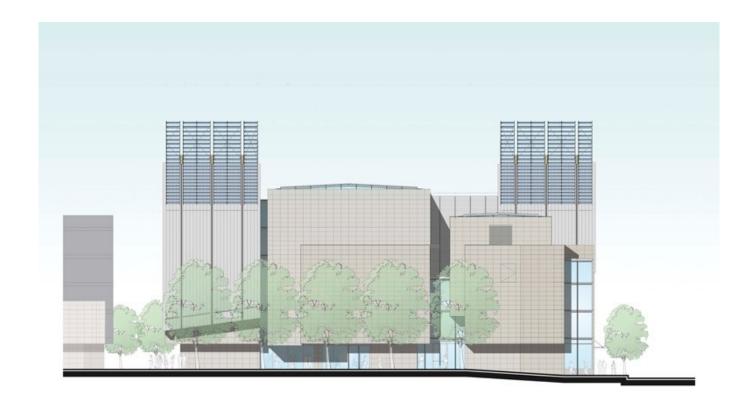

NUOVA BIBLIOTECA UNIVERSITARIA prospetto est
Renzo Piano Building Workshop 6 ottobre 2014

| Title          | Biblioteca - Prospetto Est    |
|----------------|-------------------------------|
| Scale          | 1:100                         |
| Size           | A1                            |
| Date           | 2014/10/06                    |
| Drawing number | -                             |
| Drawing code   | NBU_022                       |
| Author         | Renzo Piano Building Workshop |
| Copyright      | Renzo Piano Building Workshop |
|                |                               |