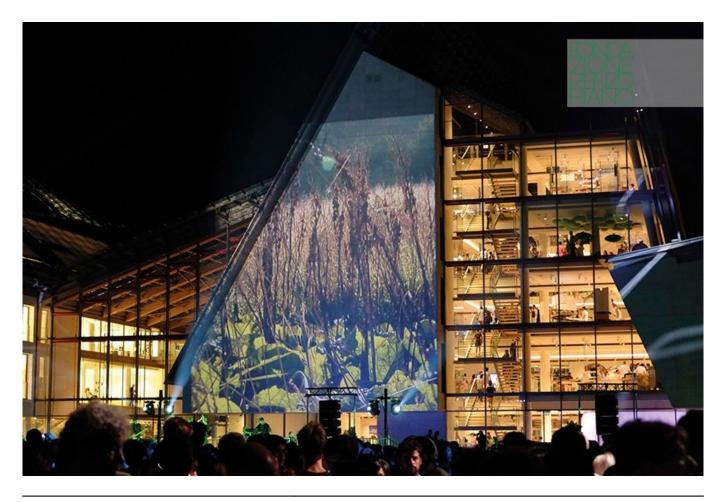

| Subject    | The facade of the museum becomesthe palimsest of lighting installations |
|------------|-------------------------------------------------------------------------|
| Date       | 2013/07/27                                                              |
| lmage code | Trn_870                                                                 |
| Author     | Renzo Piano Building Workshop                                           |
| Copyright  | RPBW - Renzo Piano Building Workshop Architects                         |