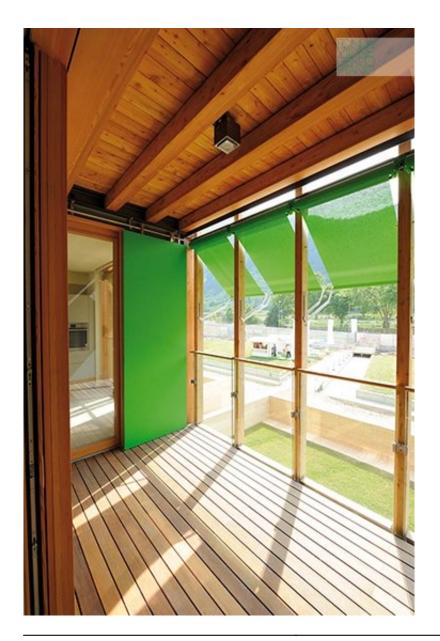

| Soggetto        | Detail of the contaminated balconies by the greenery of the residences |
|-----------------|------------------------------------------------------------------------|
| Data            | 01/08/2013                                                             |
| Codice Immagine | Trn_984                                                                |
| Autore          | Enrico Cano                                                            |
| Copyright       | RPBW - Renzo Piano Building Workshop Architects                        |