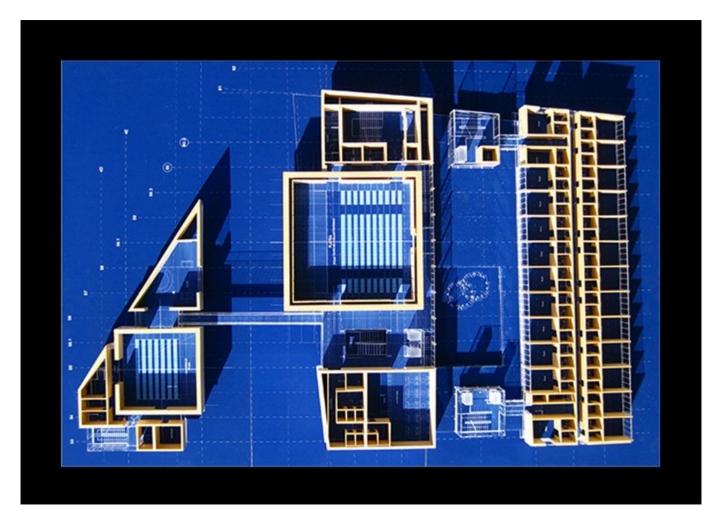

| Title          | Pianta Livello 0                                |
|----------------|-------------------------------------------------|
| Scale          | 1:100                                           |
| Size           | 1700x680 mm                                     |
| Date           | 2013/07/10                                      |
| Drawing number | AD-AA-1.100                                     |
| Drawing code   | TRN_DW_002                                      |
| Author         | RPBW - Renzo Piano Building Workshop Architects |
| Copyright      | RPBW - Renzo Piano Building Workshop Architects |

| Title          | Pianta Livello +1                               |
|----------------|-------------------------------------------------|
| Scale          | 1:100                                           |
| Size           | 170x68 mm                                       |
| Date           | 2013/07/10                                      |
| Drawing number | AD-AA-1.200                                     |
| Drawing code   | TRN_DW_003                                      |
| Author         | RPBW - Renzo Piano Building Workshop Architects |
| Copyright      | RPBW - Renzo Piano Building Workshop Architects |