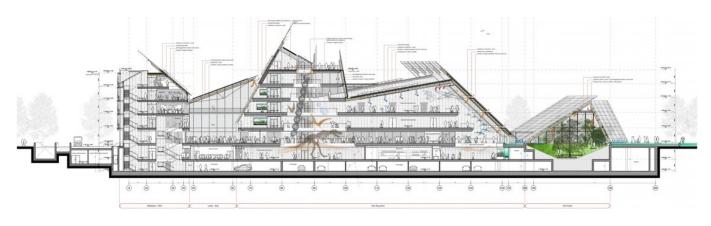

| Title          | Edificio A - Sezione longitudinale              |
|----------------|-------------------------------------------------|
| Scale          | 1:200                                           |
| Size           | 87,21x27,67 cm                                  |
| Date           | 2007/11/01                                      |
| Drawing number | VAD-A-3.001                                     |
| Drawing code   | TRN_DW_007                                      |
| Author         | RPBW - Renzo Piano Building Workshop Architects |
| Copyright      | RPBW - Renzo Piano Building Workshop Architects |

| Title          | Edificio A - Sezione B-B                        |
|----------------|-------------------------------------------------|
| Scale          | 1:100                                           |
| Size           | 186,92x84,91 cm                                 |
| Date           | 2008/06/27                                      |
| Drawing number | AE-a-3.002                                      |
| Drawing code   | TRN_DW_048                                      |
| Author         | RPBW - Renzo Piano Building Workshop Architects |
| Copyright      | RPBW - Renzo Piano Building Workshop Architects |