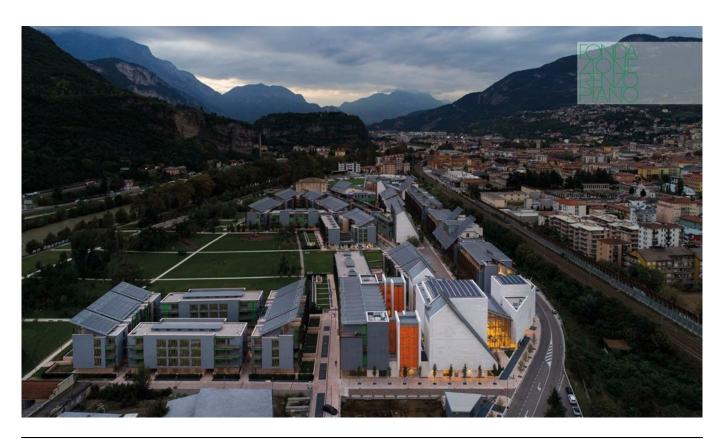

| Subject    | Aerial view of the ex Michelin area, now Le Albere quarter |
|------------|------------------------------------------------------------|
| Date       | 01/08/2013                                                 |
| Image code | Trn_915                                                    |
| Author     | Enrico Cano                                                |
| Copyright  | RPBW - Renzo Piano Building Workshop Architects            |

| Subject    | Aerial view of the new quarter wedged between<br>the museum on the left and the university<br>library under construction on the right |
|------------|---------------------------------------------------------------------------------------------------------------------------------------|
| Date       | 2013/08/01                                                                                                                            |
| Image code | Trn_916                                                                                                                               |
| Author     | Enrico Cano                                                                                                                           |
| Copyright  | RPBW - Renzo Piano Building Workshop Architects                                                                                       |