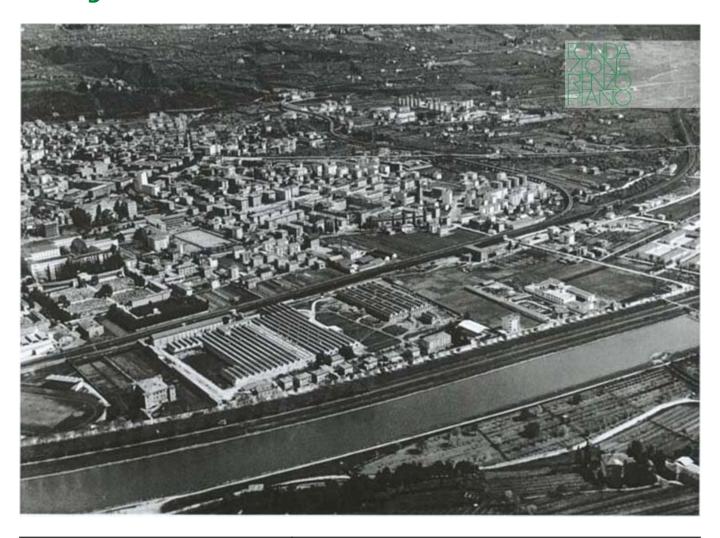

## MUSE, Le Albere Area and University Library

The intervention has recovered an industrial area, long abandoned, close to the historical center of the city, establishing an eco-friendly neighborhood between two new public buildings: the MUSE - the science museum - and the central university library. The area, sandwiched between the railway lines and the Adige, was chosen at the end of the 1920s by Michelin to set up a series of industrial plants. The request made in 2002 to the Renzo Piano Building Workshop aimed at a global rethinking of the area that included the redevelopment of the river strip and the reestablishment of ties with the city, compromised by the railway barrier.