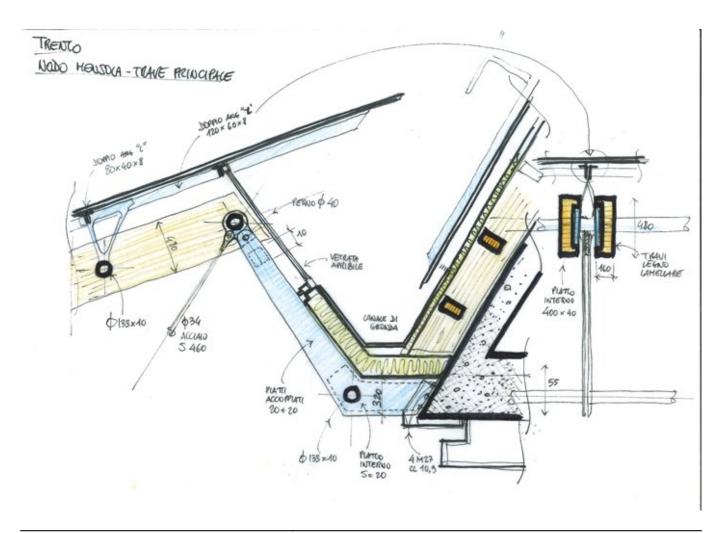

| Author    | RPBW - Renzo Piano Building Workshop Architects |
|-----------|-------------------------------------------------|
| Copyright | RPBW - Renzo Piano Building Workshop Architects |

| Title          | Nodo mensola trave principale/Joint of the main beam shelf   |
|----------------|--------------------------------------------------------------|
| Scale          | -                                                            |
| Size           | A4                                                           |
| Date           | 2008/07                                                      |
| Drawing number | Trn_132                                                      |
| Drawing code   | TRN_E_010                                                    |
| Author         | Emanuele Donadel/Renzo Piano Building Workshop<br>Architects |
| Copyright      | Renzo Piano Building Workshop Architects                     |