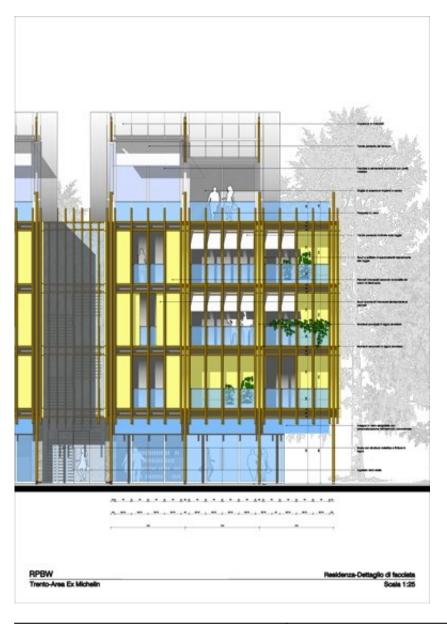

| Author    | Renzo Piano |
|-----------|-------------|
| Copyright | Renzo Piano |

| Title          | Residenza - Dettaglio di facciata |
|----------------|-----------------------------------|
| Scale          | 1:25                              |
| Size           | A3                                |
| Date           | 2008/12/11                        |
| Drawing number | BLT-032                           |
| Drawing code   | TRN_DW_167                        |