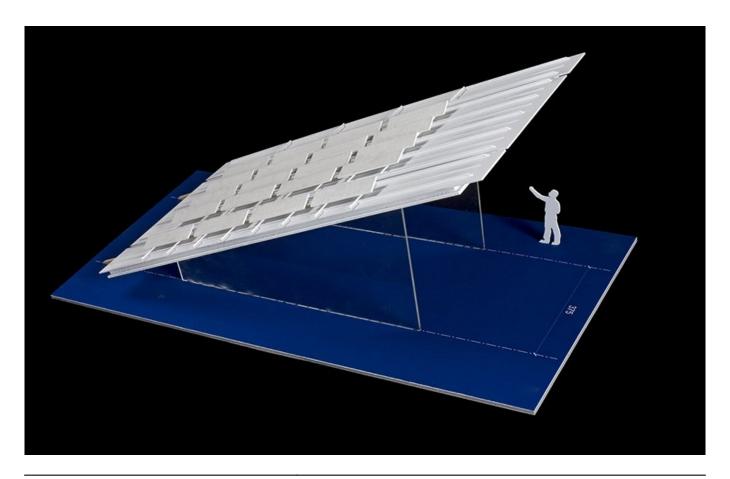

| Title        | Sistema fotovoltaico - Residenze                |
|--------------|-------------------------------------------------|
| Date         | -                                               |
| Model Code   | TRN_MD_001_T1                                   |
| Scale        | -                                               |
| Model Author | RPBW - Renzo Piano Building Workshop Architects |

| Title        | Dettaglio di facciata - Residenze               |
|--------------|-------------------------------------------------|
| Date         | -                                               |
| Model Code   | TRN_MD_003                                      |
| Scale        | 1:25                                            |
| Model Author | RPBW - Renzo Piano Building Workshop Architects |