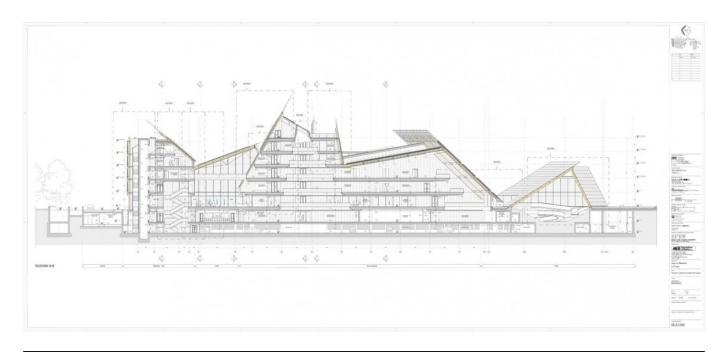

| Title          | Edificio A - Sezione longitudinale              |
|----------------|-------------------------------------------------|
| Scale          | 1:200                                           |
| Size           | 87,21x27,67 cm                                  |
| Date           | 2007/11/01                                      |
| Drawing number | VAD-A-3.001                                     |
| Drawing code   | TRN_DW_007                                      |
| Author         | RPBW - Renzo Piano Building Workshop Architects |
| Copyright      | RPBW - Renzo Piano Building Workshop Architects |

| Title          | Edificio A - Sezione B-B                        |
|----------------|-------------------------------------------------|
| Scale          | 1:100                                           |
| Size           | 186,92x84,91 cm                                 |
| Date           | 2008/06/27                                      |
| Drawing number | AE-a-3.002                                      |
| Drawing code   | TRN_DW_048                                      |
| Author         | RPBW - Renzo Piano Building Workshop Architects |
| Copyright      | RPBW - Renzo Piano Building Workshop Architects |