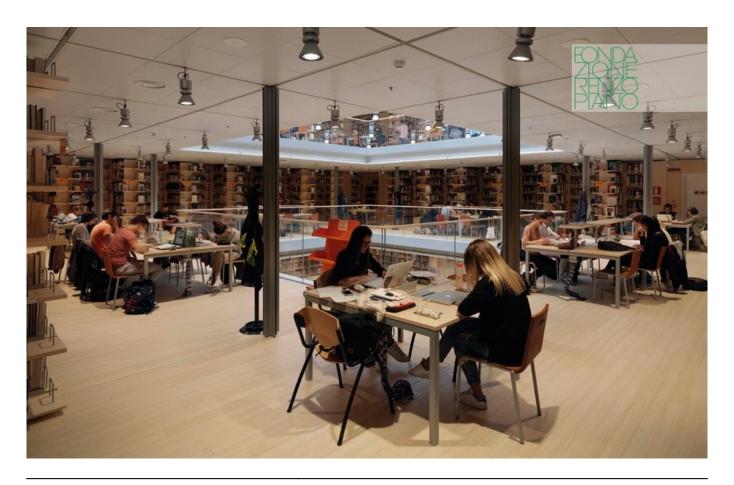

| Subject    | The reading room with its opened shelves and the books available to the students |
|------------|----------------------------------------------------------------------------------|
| Date       | 2017-09-13                                                                       |
| Image code | Nbu_290                                                                          |
| Author     | Cano, Enrico                                                                     |
| Copyright  | RPBW - Renzo Piano Building Workshop Architects                                  |

| Subject    | The tables for the study in direct contact with the books |
|------------|-----------------------------------------------------------|
| Date       | 2017-09-13                                                |
| Image code | Nbu_284                                                   |
| Author     | Cano, Enrico                                              |
| Copyright  | RPBW - Renzo Piano Building Workshop Architects           |