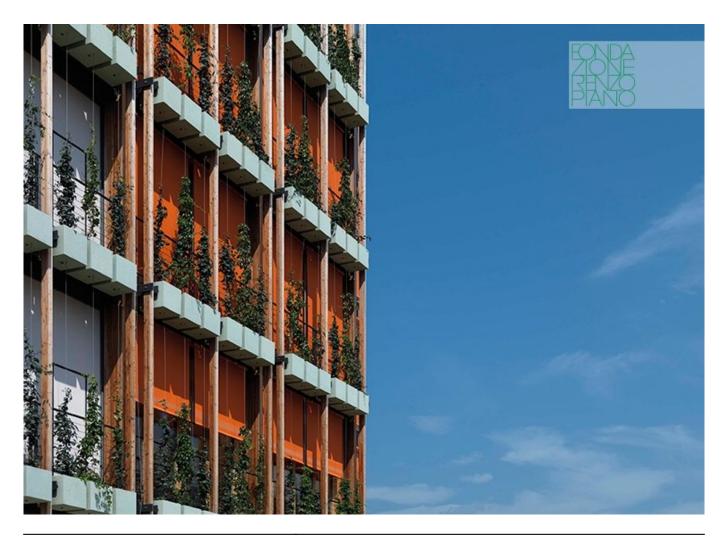

| Soggetto        | Detail of the contaminated balconies by the greenery of the residences |
|-----------------|------------------------------------------------------------------------|
| Data            | 01/08/2013                                                             |
| Codice Immagine | Trn_984                                                                |
| Autore          | Enrico Cano                                                            |
| Copyright       | RPBW - Renzo Piano Building Workshop Architects                        |