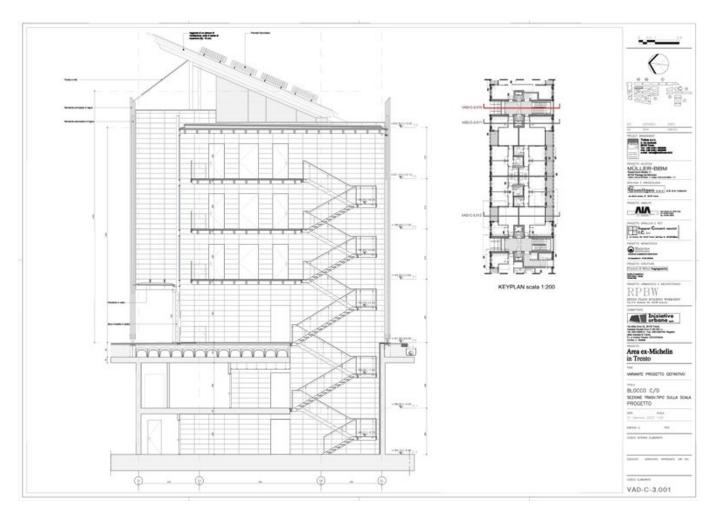

| Author    | Renzo Piano Building Workshop Architects |
|-----------|------------------------------------------|
| Copyright | Renzo Piano Building Workshop Architects |

| Title          | Blocco C/D - Sezione trasversale sulla scala |
|----------------|----------------------------------------------|
| Scale          | 1:50                                         |
| Size           | A0                                           |
| Date           | 2007/01/31                                   |
| Drawing number | VAD-C-3.001                                  |
| Drawing code   | TRN_DW_149                                   |
| Author         | Renzo Piano Building Workshop Architects     |
| Copyright      | Renzo Piano Building Workshop Architects     |