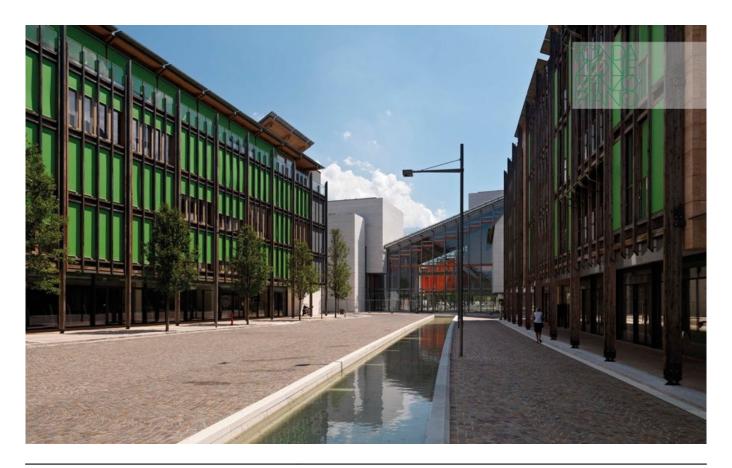

| Subject    | The glazed facade of the greenhouse reflected on the water |
|------------|------------------------------------------------------------|
| Date       | 2013/07/28                                                 |
| Image code | Trn_880                                                    |
| Author     | Cano, Enrico                                               |
| Copyright  | Renzo Piano Building Workshop                              |

| Soggetto        | The body of water help to the volumes of the museum |
|-----------------|-----------------------------------------------------|
| Data            | 29/06/2012                                          |
| Codice Immagine | Trn_678                                             |
| Autore          | Stefano Goldberg                                    |
| Copyright       | RPBW - Renzo Piano Building Workshop Architects     |