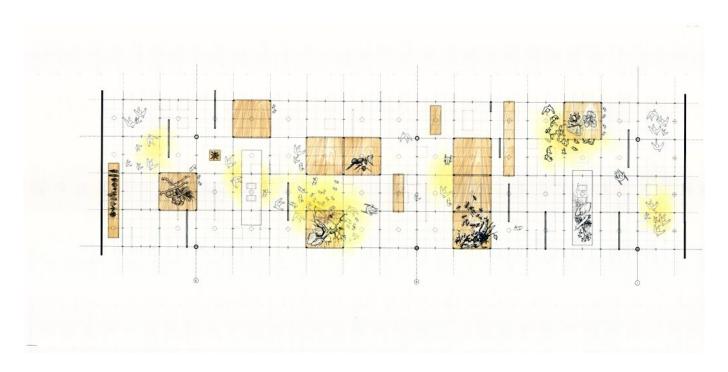

| Title          | (Schizzo di studio - allestimento MuSe/Sketch study<br>- MuSe exhibition design) |
|----------------|----------------------------------------------------------------------------------|
| Scale          | -                                                                                |
| Size           | A3                                                                               |
| Date           | 2012                                                                             |
| Drawing number | Trn_132                                                                          |
| Drawing code   | TRN_E_017                                                                        |
| Author         | Emanuele Donadel/Renzo Piano Building Workshop<br>Architects                     |
| Copyright      | Renzo Piano Building Workshop Architects                                         |