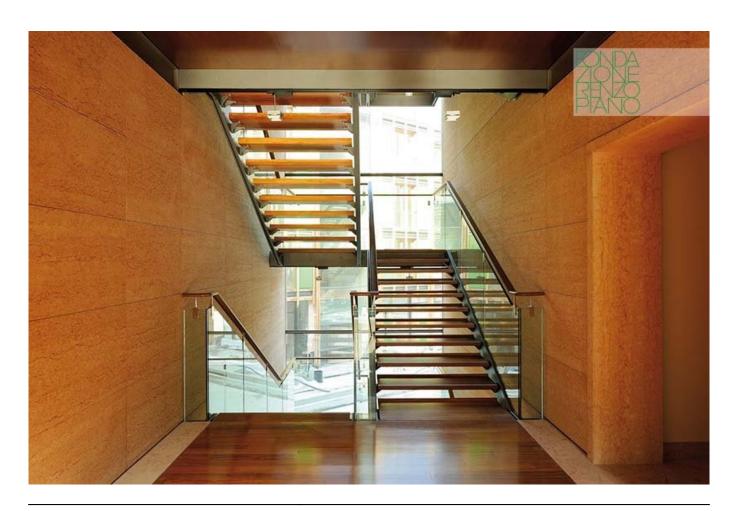

| Subject    | The stairwell in one of the residential buildings |
|------------|---------------------------------------------------|
| Date       | 28/06/2012                                        |
| Image code | Trn_722                                           |
| Author     | Gadotti, Alessandro                               |
| Copyright  | Colombo Costruzioni                               |