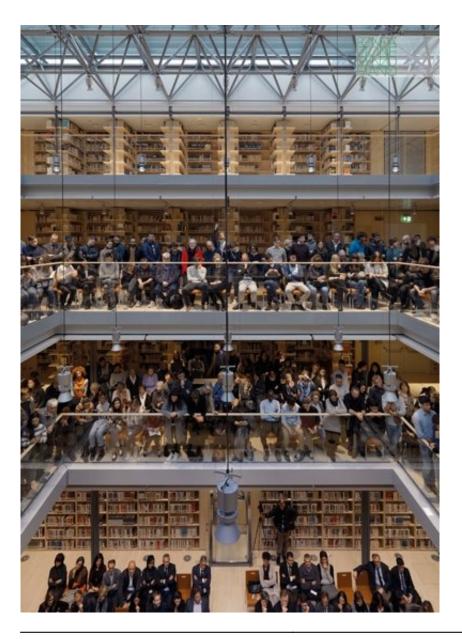

| Subject    | The reading room of the library during its opening |
|------------|----------------------------------------------------|
| Date       | 2016-11-19                                         |
| Image code | Nbu_229                                            |
| Author     | Cano, Enrico                                       |
| Copyright  | RPBW - Renzo Piano Building Workshop Architects    |