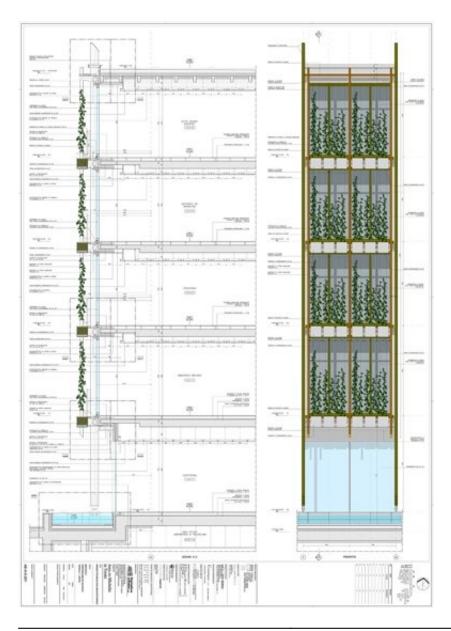

| Title          | Edificio A - Particolare di facciata - Uffici |
|----------------|-----------------------------------------------|
| Scale          | 1:20                                          |
| Size           | A0                                            |
| Date           | 2008/06/27                                    |
| Drawing number | AE-a-5.001                                    |
| Drawing code   | TRN_DW_058                                    |

| Author    | RPBW - Renzo Piano Building Workshop Architects |
|-----------|-------------------------------------------------|
| Copyright | RPBW - Renzo Piano Building Workshop Architects |

| Title          | Edificio A - Particolare di facciata |
|----------------|--------------------------------------|
| Scale          | 1:10                                 |
| Size           | A0                                   |
| Date           | 2008/03/28                           |
| Drawing number | AE-a-5.008                           |
| Drawing code   | TRN_DW_065                           |