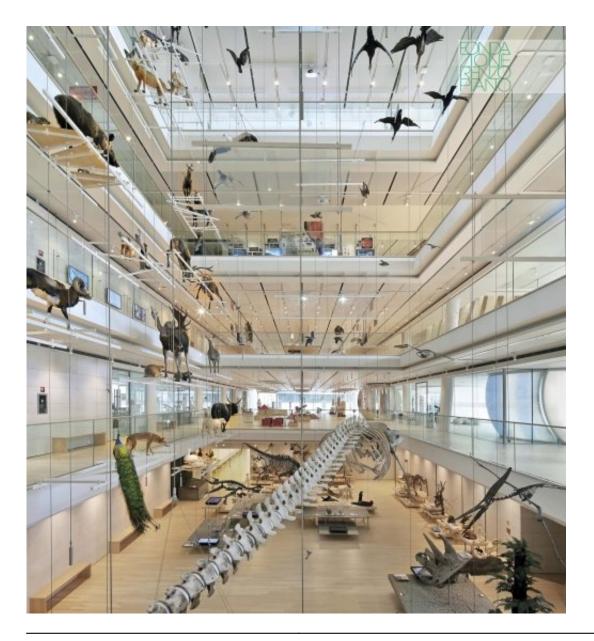

| Subject    | The central empty space of the museum with the taxidermied animals |
|------------|--------------------------------------------------------------------|
| Date       |                                                                    |
| Image code | Trn_1100                                                           |
| Author     |                                                                    |
| Copyright  | Hufton and Crow Architectural Photography                          |

| Subejct    | The gallery of taxidermied animals around wchich there is the exhibition path of yhe museum |
|------------|---------------------------------------------------------------------------------------------|
| Date       | 2013/08/01                                                                                  |
| Image code | Trn_948                                                                                     |
| Autore     | Cano, Enrico                                                                                |
| Copyright  | RPBW - Renzo Piano Building Workshop Architects                                             |