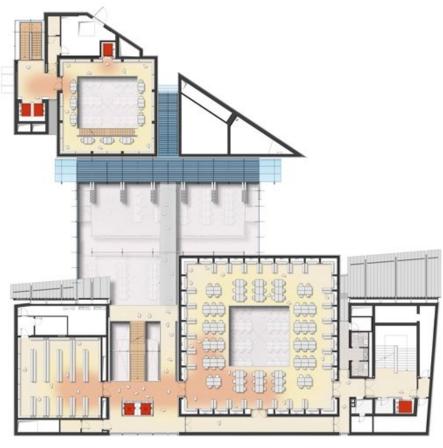

NUOVA BIBLIOTECA UNIVERSITARIA Renzo Piano Building Workshop pianta livello terzo

6 ottobre 2014

Title Biblioteca - Pianta livello terzo

Scale 1:100

Size A1

Date 2014/10/06

Drawing number 
Drawing code NBU\_012