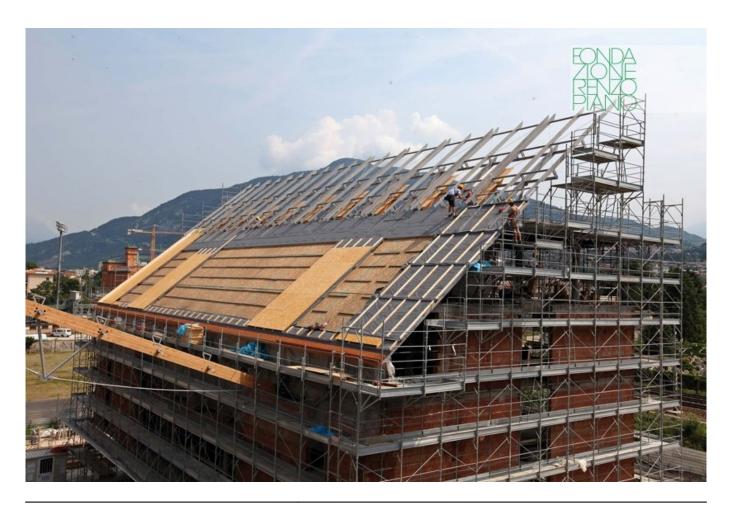

| Subject    | Building - Construction Site, the roof          |
|------------|-------------------------------------------------|
| Date       | 2011/06/16                                      |
| Image code | Trn_521                                         |
| Author     | Stefano Goldberg                                |
| Copyright  | RPBW - Renzo Piano Building Workshop Architects |