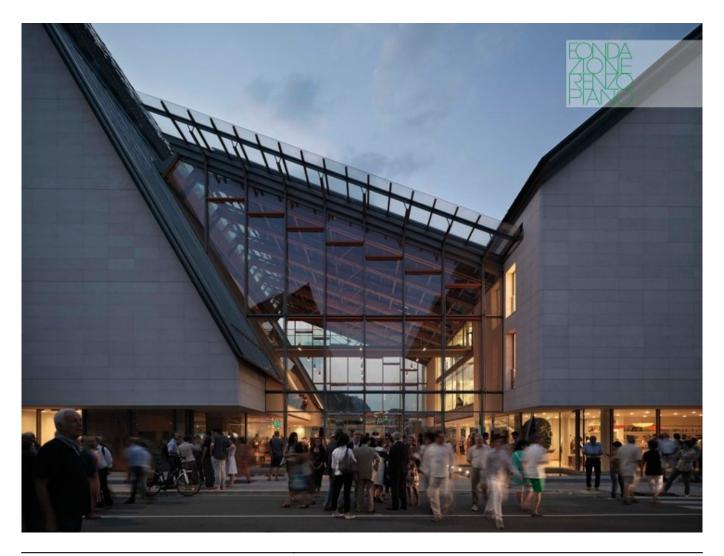

| Subject    | The sharp skyline of the museum                 |
|------------|-------------------------------------------------|
| Date       | 2013/04/01                                      |
| Image code | Trn_909                                         |
| Author     | Alessandro Gadotti                              |
| Copyright  | RPBW - Renzo Piano Building Workshop Architects |

| Subject    | The paththat cuts through the neighborhood and leads to the museum entrance |
|------------|-----------------------------------------------------------------------------|
| Date       | 2013/04/01                                                                  |
| Image code | Trn_1059                                                                    |
| Author     |                                                                             |
| Copyright  | RPBW - Renzo Piano Building Workshop Architects                             |

| Subject    | The path of Le Albere quarter that leads to the museum entrance |
|------------|-----------------------------------------------------------------|
| Date       | 2012/06/29                                                      |
| Image code | Trn_677                                                         |
| Author     | Goldberg, Stefano                                               |
| Copyright  | RPBW - Renzo Piano Building Workshop Architects                 |