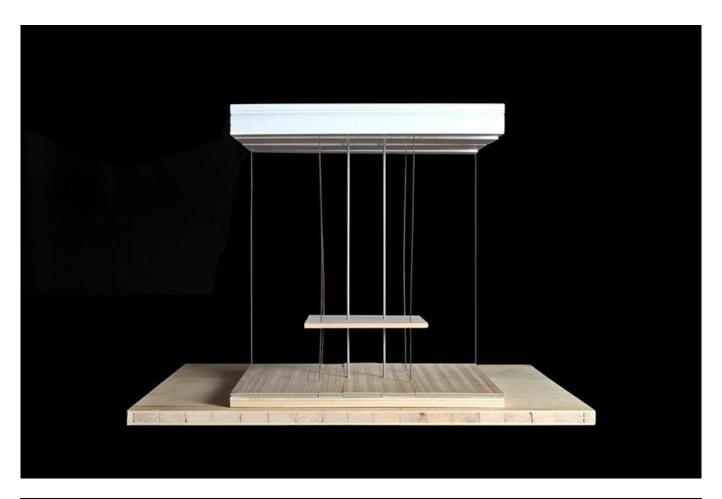

| Title        | Allestimenti Muse - Tavolo tipo                 |
|--------------|-------------------------------------------------|
| Date         | 01/03/2011                                      |
| Model Code   | TRN_MD_112                                      |
| Scale        | -                                               |
| Model Author | RPBW - Renzo Piano Building Workshop Architects |

| Title        | Allestimenti Muse - Tavolo tipo 2               |
|--------------|-------------------------------------------------|
| Date         | 01/03/2011                                      |
| Model Code   | TRN_MD_113                                      |
| Scale        | -                                               |
| Model Author | RPBW - Renzo Piano Building Workshop Architects |