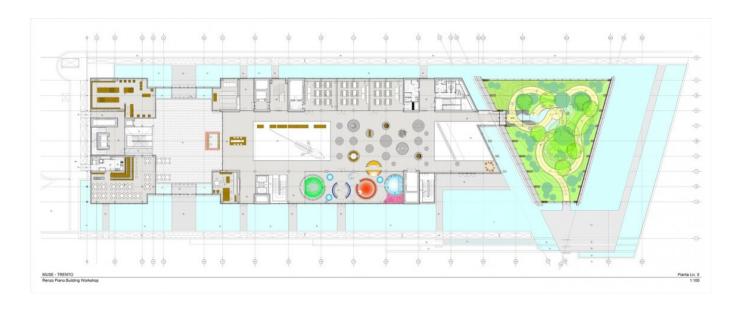

| Title          | Pianta Livello 0                                |
|----------------|-------------------------------------------------|
| Scale          | 1:100                                           |
| Size           | 1700x680 mm                                     |
| Date           | 2013/07/10                                      |
| Drawing number | AD-AA-1.100                                     |
| Drawing code   | TRN_DW_002                                      |
| Author         | RPBW - Renzo Piano Building Workshop Architects |
| Copyright      | RPBW - Renzo Piano Building Workshop Architects |