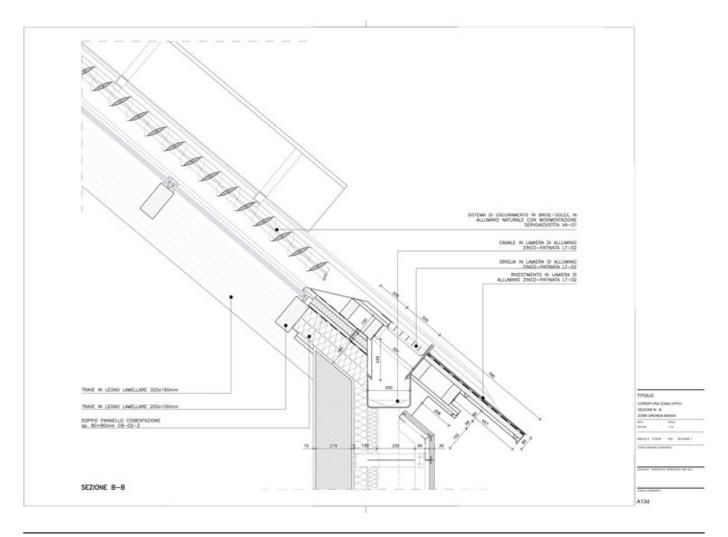

| Title          | Edificio A - Sezione B-B                        |
|----------------|-------------------------------------------------|
| Scale          | 1:100                                           |
| Size           | 186,92x84,91 cm                                 |
| Date           | 2008/06/27                                      |
| Drawing number | AE-a-3.002                                      |
| Drawing code   | TRN_DW_048                                      |
| Author         | RPBW - Renzo Piano Building Workshop Architects |
| Copyright      | RPBW - Renzo Piano Building Workshop Architects |