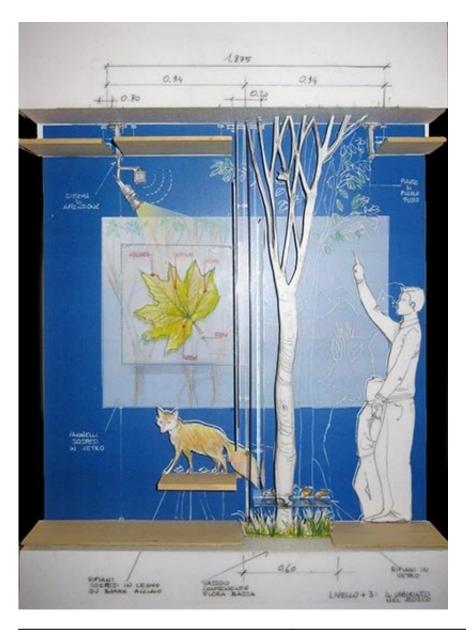

| Title        | Cocept spazio espositivo MUSE                   |
|--------------|-------------------------------------------------|
| Date         | 20/12/2010                                      |
| Model Code   | TRN_MD_097                                      |
| Scale        | 1:50                                            |
| Model Author | RPBW - Renzo Piano Building Workshop Architects |

| Title        | Cocept spazio espositivo Livello 3 - MUSE       |
|--------------|-------------------------------------------------|
| Date         | 26/09/2010                                      |
| Model Code   | TRN_MD_099                                      |
| Scale        | 1:20                                            |
| Model Author | RPBW - Renzo Piano Building Workshop Architects |

| Title        | Cocept spazio espositivo Livello 2 - MUSE       |
|--------------|-------------------------------------------------|
| Date         | 26/09/2010                                      |
| Model Code   | TRN_MD_093                                      |
| Scale        | 1:10                                            |
| Model Author | RPBW - Renzo Piano Building Workshop Architects |

| Title        | Cocept spazio espositivo Livello 3 - MUSE       |
|--------------|-------------------------------------------------|
| Date         | 26/09/2010                                      |
| Model Code   | TRN_MD_094                                      |
| Scale        | 1:10                                            |
| Model Author | RPBW - Renzo Piano Building Workshop Architects |

| Title        | Allestimenti Muse - Tavolo tipo                 |
|--------------|-------------------------------------------------|
| Date         | 01/03/2011                                      |
| Model Code   | TRN_MD_112                                      |
| Scale        | -                                               |
| Model Author | RPBW - Renzo Piano Building Workshop Architects |

| Title        | Allestimenti Muse - Tavolo tipo 2               |
|--------------|-------------------------------------------------|
| Date         | 01/03/2011                                      |
| Model Code   | TRN_MD_113                                      |
| Scale        | -                                               |
| Model Author | RPBW - Renzo Piano Building Workshop Architects |