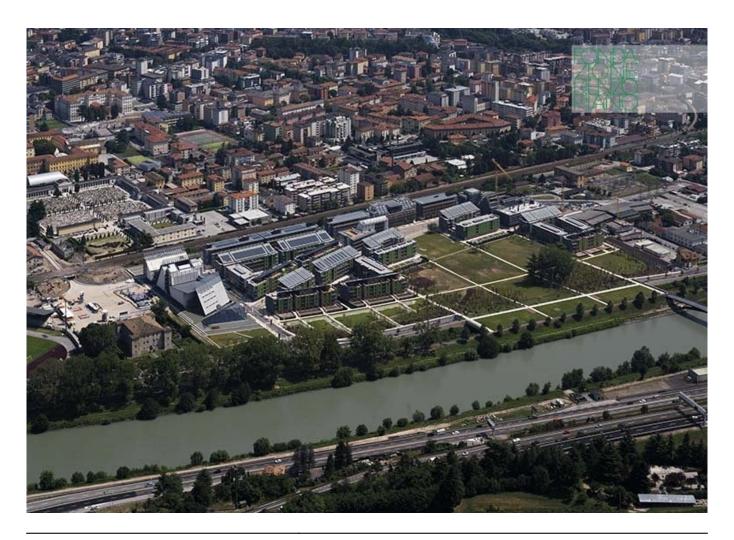

| Subject    | Aerial view of the ex Michelin area, now Le Albere quarter |
|------------|------------------------------------------------------------|
| Date       | 01/08/2013                                                 |
| Image code | Trn_915                                                    |
| Author     | Enrico Cano                                                |
| Copyright  | RPBW - Renzo Piano Building Workshop Architects            |