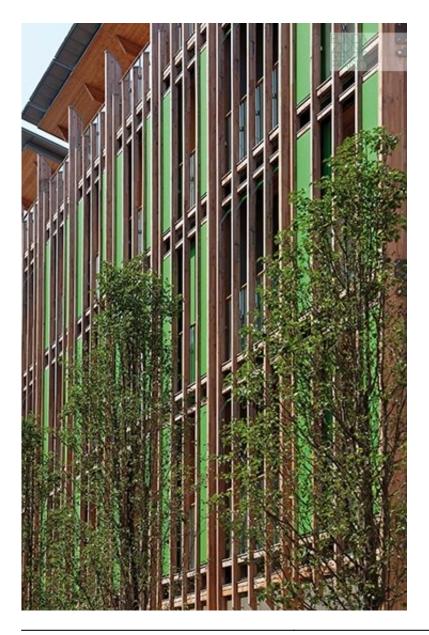

| Subject    | Detail of the facade of one of residential buildings |
|------------|------------------------------------------------------|
| Date       | 2012-06-29                                           |
| Image code | Trn_665                                              |
| Author     | Goldberg, Stefano                                    |
| Copyright  | RPBW - Renzo Piano Building Workshop Architects      |