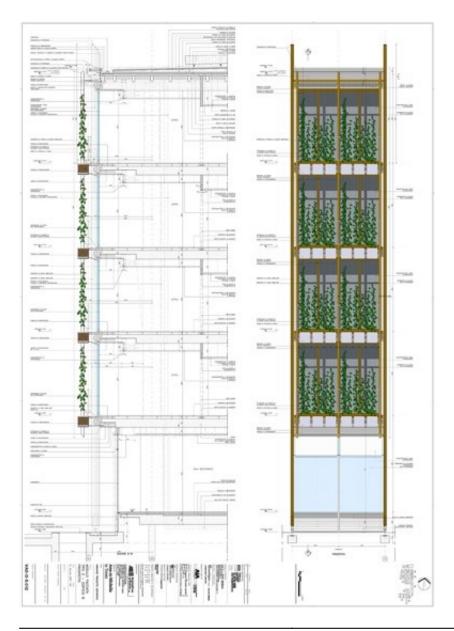

| Author    | Renzo Piano |
|-----------|-------------|
| Copyright | Renzo Piano |

| Title          | Residenza - Dettaglio di facciata |
|----------------|-----------------------------------|
| Scale          | 1:25                              |
| Size           | A3                                |
| Date           | 2008/12/11                        |
| Drawing number | BLT-032                           |
| Drawing code   | TRN_DW_167                        |

| Author    | Renzo Piano Building Workshop Architects |
|-----------|------------------------------------------|
| Copyright | Renzo Piano Building Workshop Architects |

| Title          |              |
|----------------|--------------|
| Scale          | -            |
| Size           | 17,7x26,0 cm |
| Date           | 2008/12/11   |
| Drawing number | Trn_111      |
| Drawing code   | TRN_DW_168   |

| Author    | Renzo Piano Building Workshop Architects |
|-----------|------------------------------------------|
| Copyright | Renzo Piano Building Workshop Architects |

| Title          |              |
|----------------|--------------|
| Scale          | -            |
| Size           | 20,1x26,1 cm |
| Date           | 2008/12/11   |
| Drawing number | Trn_112      |
| Drawing code   | TRN_DW_169   |