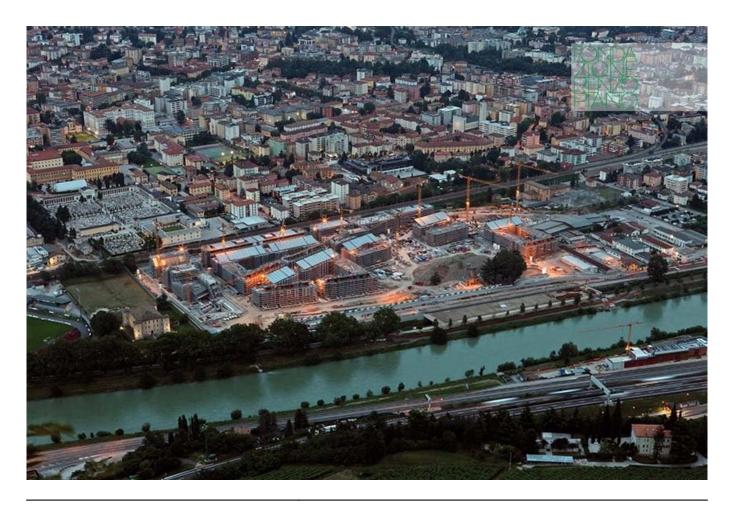

| Subject    | Aerial view of the ex Michelin area, now Le Albere quarter |
|------------|------------------------------------------------------------|
| Date       | 01/08/2013                                                 |
| Image code | Trn_915                                                    |
| Author     | Enrico Cano                                                |
| Copyright  | RPBW - Renzo Piano Building Workshop Architects            |

| Subject    | Aerial view of the new quarter wedged between<br>the museum on the left and the university<br>library under construction on the right |
|------------|---------------------------------------------------------------------------------------------------------------------------------------|
| Date       | 2013/08/01                                                                                                                            |
| Image code | Trn_916                                                                                                                               |
| Author     | Enrico Cano                                                                                                                           |
| Copyright  | RPBW - Renzo Piano Building Workshop Architects                                                                                       |