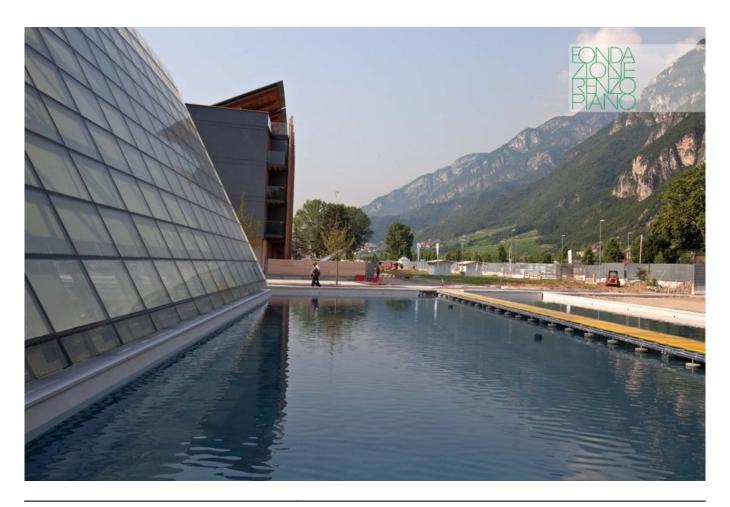

| Subject    | The glazed facade of the greenhouse reflected on the water |
|------------|------------------------------------------------------------|
| Date       | 2013/07/28                                                 |
| Image code | Trn_880                                                    |
| Author     | Cano, Enrico                                               |
| Copyright  | Renzo Piano Building Workshop                              |