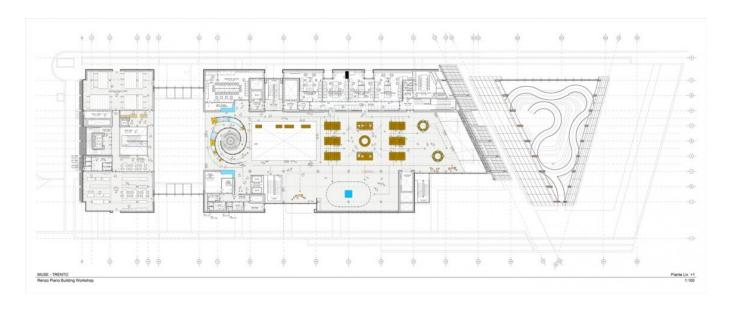

| Title          | Pianta Livello +1                               |
|----------------|-------------------------------------------------|
| Scale          | 1:100                                           |
| Size           | 170x68 mm                                       |
| Date           | 2013/07/10                                      |
| Drawing number | AD-AA-1.200                                     |
| Drawing code   | TRN_DW_003                                      |
| Author         | RPBW - Renzo Piano Building Workshop Architects |
| Copyright      | RPBW - Renzo Piano Building Workshop Architects |