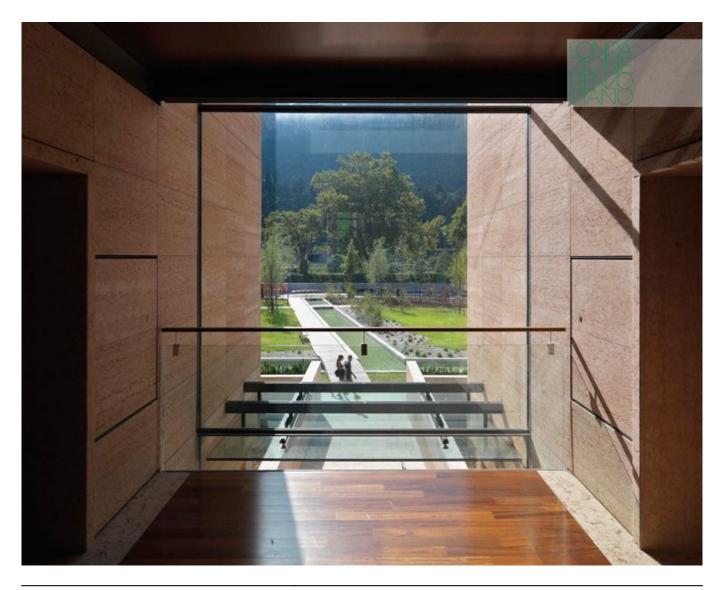

| Subject    | The glazed hall that brings in the library      |
|------------|-------------------------------------------------|
| Date       | 2017-09-13                                      |
| Image code | Nbu_281                                         |
| Author     | Cano, Enrico                                    |
| Copyright  | RPBW - Renzo Piano Building Workshop Architects |

| Subject    | L'atrio vetrato che introduce alla biblioteca   |
|------------|-------------------------------------------------|
| Date       | 2016-11-19                                      |
| Image code | Nbu_212                                         |
| Author     | Cano, Enrico                                    |
| Copyright  | RPBW - Renzo Piano Building Workshop Architects |