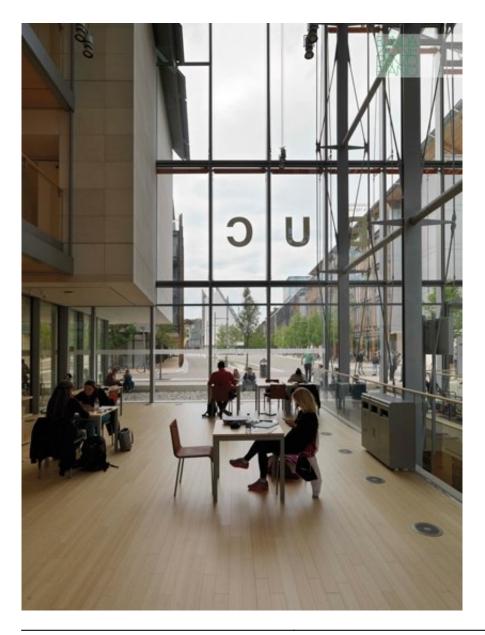

| Subject    | The glazed hall that brings in the library      |
|------------|-------------------------------------------------|
| Date       | 2017-09-13                                      |
| Image code | Nbu_281                                         |
| Author     | Cano, Enrico                                    |
| Copyright  | RPBW - Renzo Piano Building Workshop Architects |

| Subject    | L'atrio vetrato che introduce alla biblioteca   |
|------------|-------------------------------------------------|
| Date       | 2016-11-19                                      |
| Image code | Nbu_212                                         |
| Author     | Cano, Enrico                                    |
| Copyright  | RPBW - Renzo Piano Building Workshop Architects |