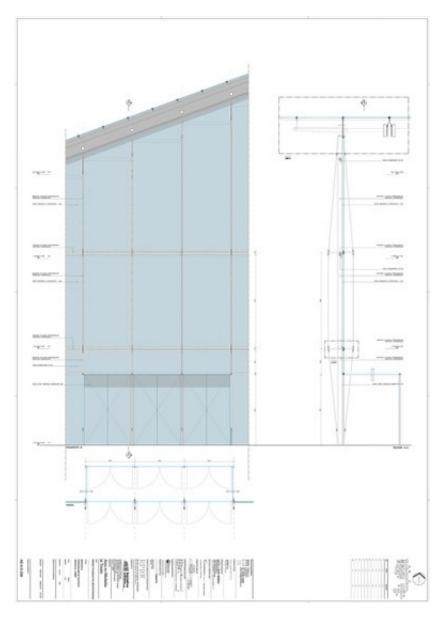

| Title          | Edificio A - Particolare facciata               |
|----------------|-------------------------------------------------|
| Scale          | 1:10                                            |
| Size           | 145,59x84,02 cm                                 |
| Date           | 2008/06/27                                      |
| Drawing number | AE-a-5.010                                      |
| Drawing code   | RON_DW_187                                      |
| Author         | RPBW - Renzo Piano Building Workshop Architects |
| Copyright      | RPBW - Renzo Piano Building Workshop Architects |

| Title          | Edificio A - Particolare facciata - Piano tipo fronte<br>Est - Pianta e sezione |
|----------------|---------------------------------------------------------------------------------|
| Scale          | 1:10                                                                            |
| Size           | A3                                                                              |
| Date           | 2008/06/27                                                                      |
| Drawing number | A002                                                                            |
| Drawing code   | TRN_DW_099                                                                      |
| Author         | RPBW - Renzo Piano Building Workshop Architects                                 |
| Copyright      | RPBW - Renzo Piano Building Workshop Architects                                 |
|                |                                                                                 |