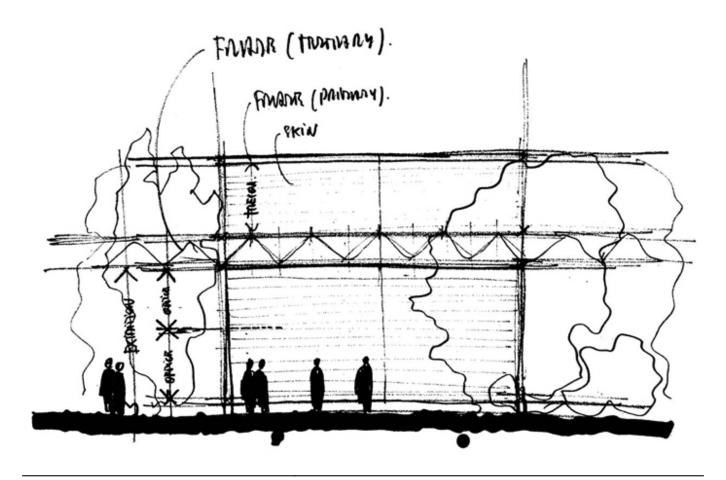

#### **Menil Collection**

Dominique and John de Menil asked Renzo Piano in 1981 to make a museum in Houston to host their collection of primitive African art and modern surrealist art, one of the most important in the world. Madame de Menil's first request was that all works could be observed in natural light, and she wanted a space that would favor a direct and relaxed relationship between visitor and work of art, a non-monumental environment. The natural lighting of the exhibition environments is the solution that characterizes the building. The goal was to promote a mediated light diffusion in the showrooms, without losing the sense of mood swings. At the end of a long survey, a basic structural element was defined, the so-called "ferrous" leaf (thickness 25 mm) which, repeated 300 times, is the roofing platform designed to fulfill the dual

filtration function: the light and the thermal screen.