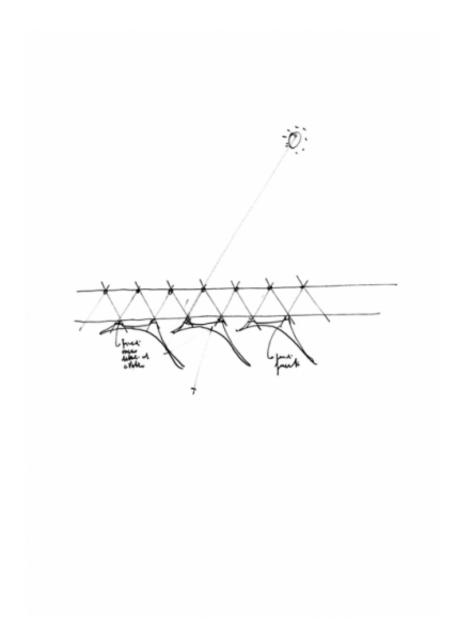

#### **Menil Collection**

Dominique and John de Menil asked Renzo Piano in 1981 to make a museum in Houston to host their collection of primitive African art and modern surrealist art, one of the most important in the world. Madame de Menil's first request was that all works could be observed in natural light, and she wanted a space that would favor a direct and relaxed relationship between visitor and work of art, a non-monumental environment. The natural lighting of the exhibition environments is the solution that characterizes the building. The goal was to promote a mediated light diffusion in the showrooms, without losing the sense of mood swings. At the end of a long survey, a basic structural element was defined, the so-called "ferrous" leaf (thickness 25 mm) which, repeated 300 times, is the roofing platform designed to fulfill the dual

filtration function: the light and the thermal screen.

Subject

Scheme of the lighting studies: "solar machine" was built to check the quality and intensity of internal lighting with variations outside

| Date       |                                                          |
|------------|----------------------------------------------------------|
| Image Code | Men_001                                                  |
| Author     |                                                          |
| Copyright  | Piano & Fitzgerald, architects<br>Fondazione Renzo Piano |