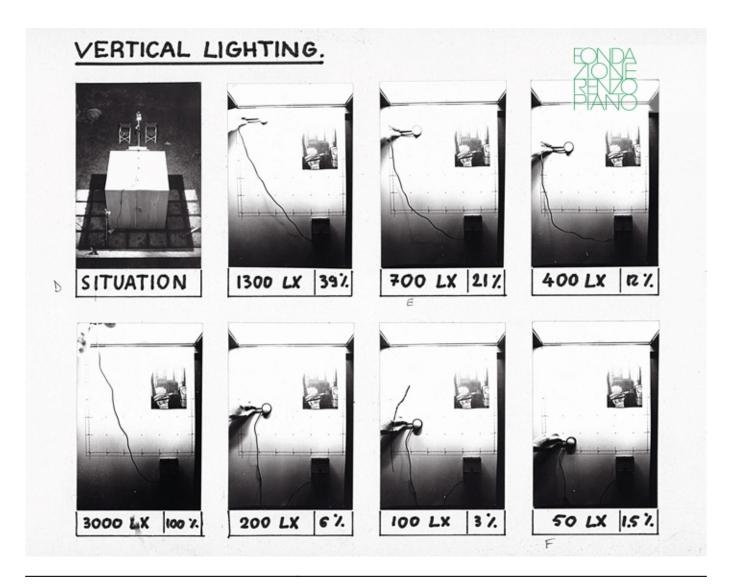

Subject

Scheme of the lighting studies: "solar machine" was built to check the quality and intensity of internal lighting with variations outside

| Date       |                                                          |
|------------|----------------------------------------------------------|
| Image Code | Men_001                                                  |
| Author     |                                                          |
| Copyright  | Piano & Fitzgerald, architects<br>Fondazione Renzo Piano |

| Subject    | Scheme of lighting studies                               |
|------------|----------------------------------------------------------|
| Date       |                                                          |
| Image Code | Men_093                                                  |
| Author     |                                                          |
| Copyright  | Piano & Fitzgerald, architects<br>Fondazione Renzo Piano |