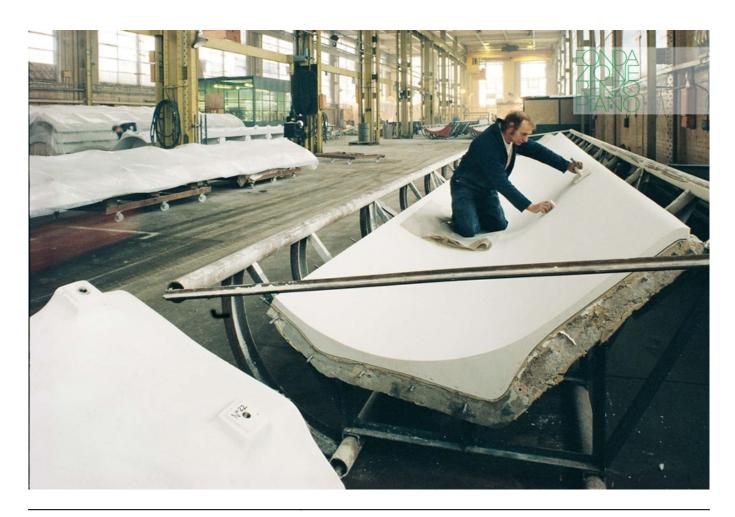

| Subject    | Production of the ferro-cement "leaves" |
|------------|-----------------------------------------|
| Date       |                                         |
| Image Code | Men_264                                 |
| Author     | Berengo Gardin, Gianni                  |
| Copyright  | Berengo Gardin, Gianni                  |
|            |                                         |

#### Production of the ferro-cement "leaves"

| Date       |                        |
|------------|------------------------|
| Image Code | Men_438                |
| Author     |                        |
| Copyright  | Fondazione Renzo Piano |