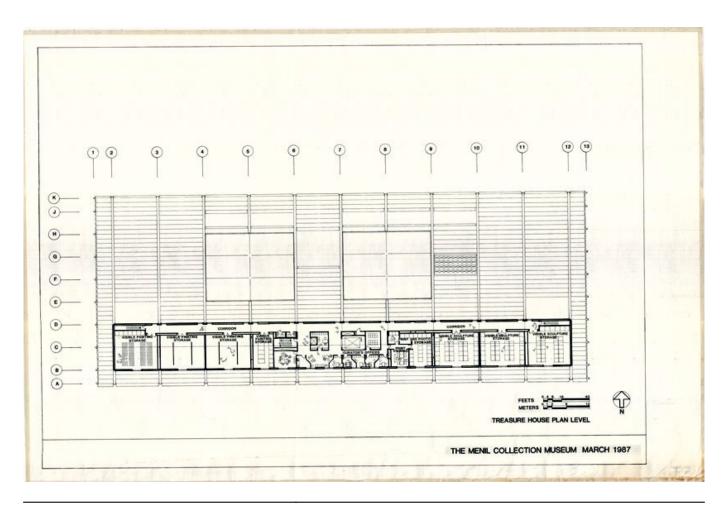

| Title          | Treasure house plan level |
|----------------|---------------------------|
| Scale          | -                         |
| Size           | 93,4 x 64 cm              |
| Date           | (1987/03)                 |
|                |                           |
| Drawing number | -                         |
| Drawing code   | MEN_E_035                 |
| Author         | Piano&Fitzgerald          |
| Copyright      | Fondazione Renzo Piano    |