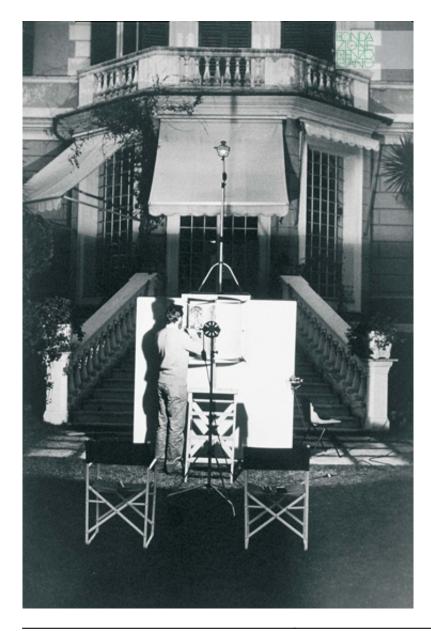

| Subject    | Shunji Ishida studying a "solar machine" |  |
|------------|------------------------------------------|--|
| Date       |                                          |  |
| Image Code | Men_146                                  |  |
| Author     | Doria, François                          |  |
| Copyright  | Fondazione Renzo Piano                   |  |

Subject

Scheme of the lighting studies: "solar machine" was built to check the quality and intensity of internal lighting with variations outside

| Date       |                                                          |
|------------|----------------------------------------------------------|
| Image Code | Men_001                                                  |
| Author     |                                                          |
| Copyright  | Piano & Fitzgerald, architects<br>Fondazione Renzo Piano |