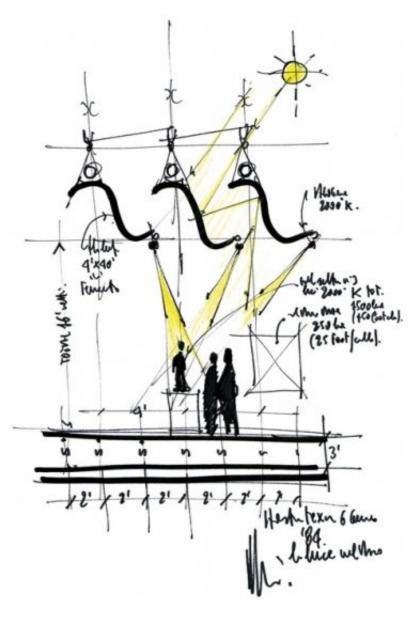

#### **Menil Collection**

Dominique and John de Menil asked Renzo Piano in 1981 to make a museum in Houston to host their collection of primitive African art and modern surrealist art, one of the most important in the world. Madame de Menil's first request was that all works could be observed in natural light, and she wanted a space that would favor a direct and relaxed relationship between visitor and work of art, a non-monumental environment. The natural lighting of the exhibition environments is the solution that characterizes the building. The goal was to promote a mediated light diffusion in the showrooms, without losing the sense of mood swings. At the end of a long survey, a basic structural element was defined, the so-called "ferrous" leaf (thickness 25 mm) which, repeated 300 times, is the roofing platform designed to fulfill the dual

filtration function: the light and the thermal screen.

Subject

Scheme of the lighting studies: "solar machine" was built to check the quality and intensity of internal lighting with variations outside

| Date       |                                                          |
|------------|----------------------------------------------------------|
| Image Code | Men_001                                                  |
| Author     |                                                          |
| Copyright  | Piano & Fitzgerald, architects<br>Fondazione Renzo Piano |