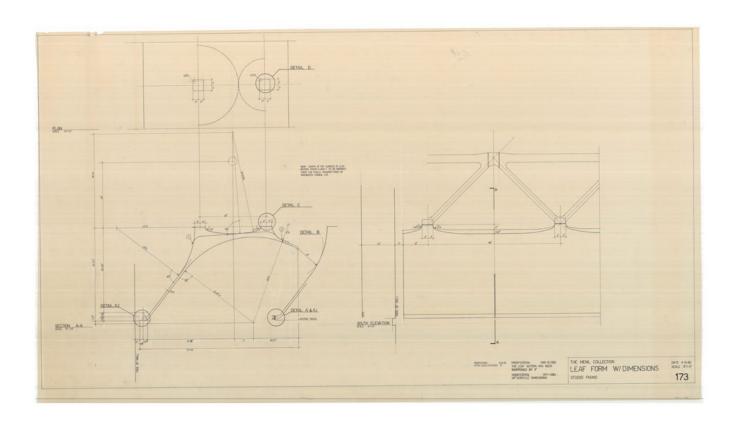

| Title          | Leaf form with dimensions       |
|----------------|---------------------------------|
| Scale          | 3"=1'-0"                        |
| Size           | 152 x 85 cm                     |
| Date           | 13/04/1982                      |
|                |                                 |
| Drawing number | 173                             |
| Drawing code   | MEN_E_056                       |
| Author         | Studio Piano (Piano&Fitzgerald) |
| Copyright      | Fondazione Renzo Piano          |