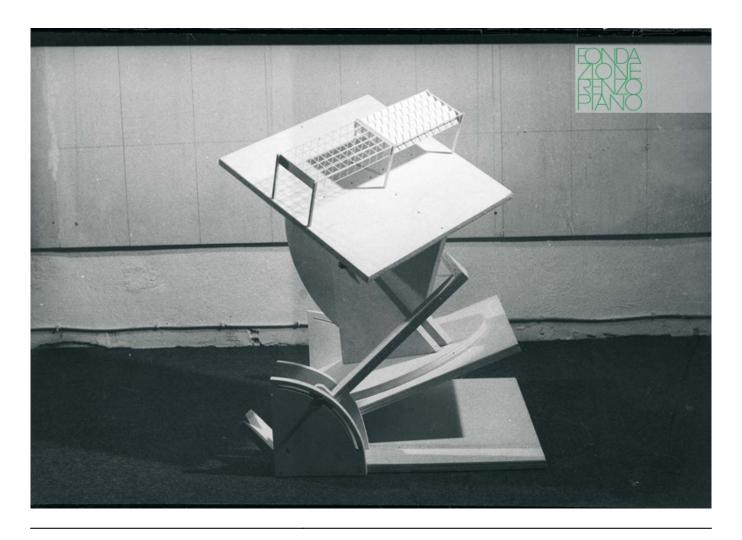

## Modelli

| Title        | Solar machine - Test model                      |
|--------------|-------------------------------------------------|
| Date         | 1982-03-01                                      |
| Model Code   | MEN_MD_018_T                                    |
| Scale        | N/A                                             |
| Model Author | RPBW - Renzo Piano Building Workshop Architects |

| Title        | Solar machine - Pivoting model                  |
|--------------|-------------------------------------------------|
| Date         | 1981-05-01                                      |
| Model Code   | MEN_MD_023_T2                                   |
| Scale        | N/A                                             |
| Model Author | RPBW - Renzo Piano Building Workshop Architects |

| Title        | Solar machine - Test and presentation model     |
|--------------|-------------------------------------------------|
| Date         | 1981-11-01                                      |
| Model Code   | MEN_MD_017_T1                                   |
| Scale        | 1:5                                             |
| Model Author | RPBW - Renzo Piano Building Workshop Architects |

| Title        | Solar machine - Test and presentation model     |
|--------------|-------------------------------------------------|
| Date         | 1981-11-01                                      |
| Model Code   | MEN_MD_017_T2                                   |
| Scale        | 1:5                                             |
| Model Author | RPBW - Renzo Piano Building Workshop Architects |