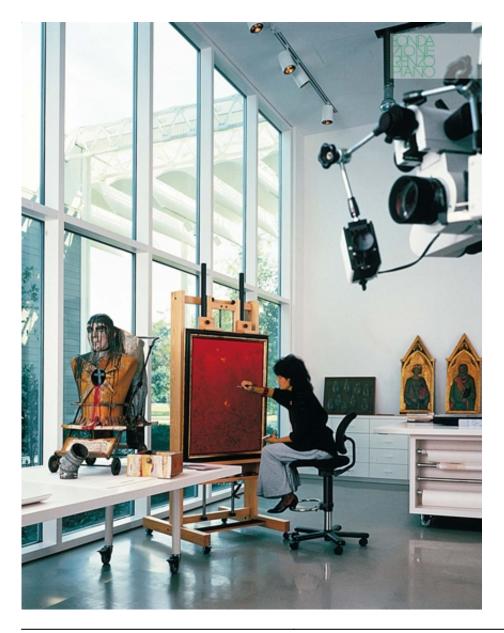

| Subject    | View of the conservation studio                          |
|------------|----------------------------------------------------------|
| Date       |                                                          |
| Image Code | Men_040                                                  |
| Author     | Hickey & Robertson Photography                           |
| Copyright  | Piano & Fitzgerald, architects<br>Fondazione Renzo Piano |