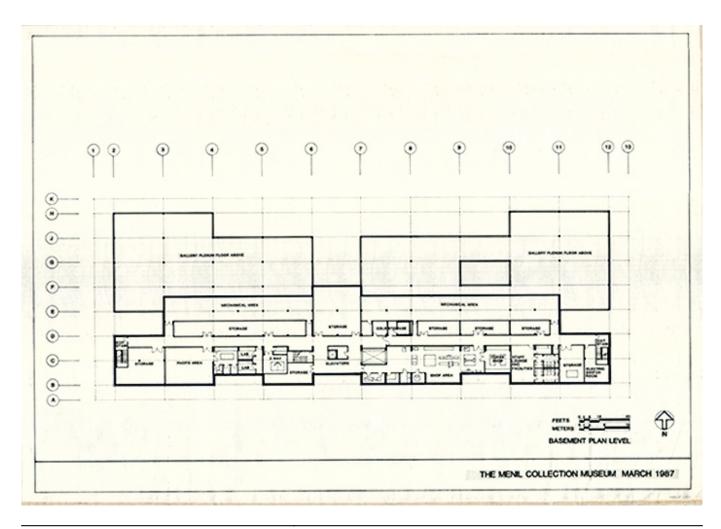

| Basament plan level    |
|------------------------|
| -                      |
| 88,5 x 63 cm           |
| (1987/03)              |
|                        |
| -                      |
| MEN_E_034              |
| Piano&Fitzgerald       |
| Fondazione Renzo Piano |
|                        |