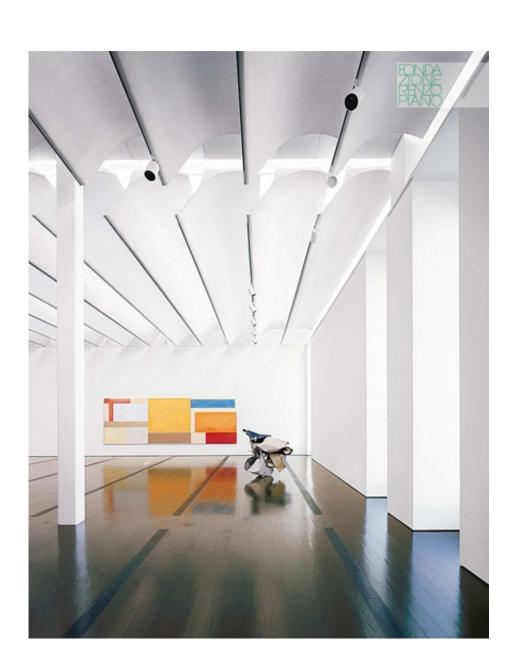

| Subject    | View of one of the galleries. The "leaves" of the roof filter the light and dtrastically reduce the interior light levels |
|------------|---------------------------------------------------------------------------------------------------------------------------|
| Date       |                                                                                                                           |
| Image Code | Men_022                                                                                                                   |
| Author     | Hester, Paul - Paul Hester Photography                                                                                    |
| Copyright  | Piano & Fitzgerald, architects<br>Fondazione Renzo Piano                                                                  |

| Subject    | Interior view of one of the galleries with the "leaves" of the roof that filter the light and drastically reduce the interior light levels |
|------------|--------------------------------------------------------------------------------------------------------------------------------------------|
| Date       |                                                                                                                                            |
| Image Code | Men_012                                                                                                                                    |
| Author     | Hester, Paul - Paul Hester Photography                                                                                                     |
| Copyright  | Piano & Fitzgerald, architects<br>Fondazione Renzo Piano                                                                                   |