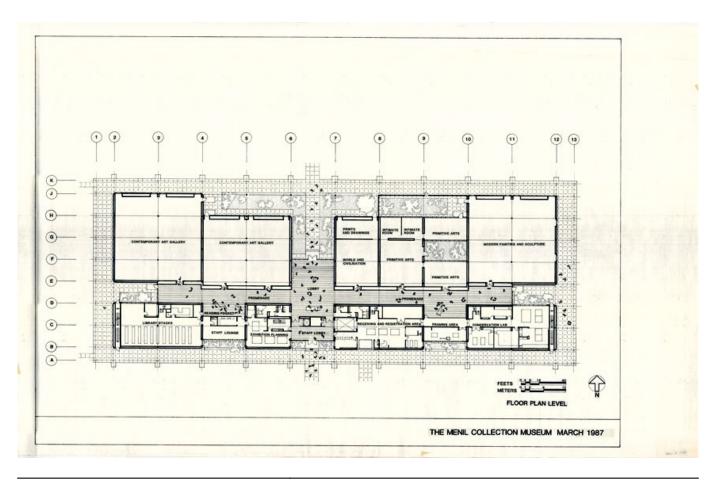

| Title          | Floor plan level       |
|----------------|------------------------|
| Scale          | -                      |
| Size           | 97,5 x 62,3 cm         |
| Date           | (1987/03)              |
|                |                        |
| Drawing number | -                      |
| Drawing code   | MEN_E_036              |
| Author         | Piano&Fitzgerald       |
| Copyright      | Fondazione Renzo Piano |
|                |                        |