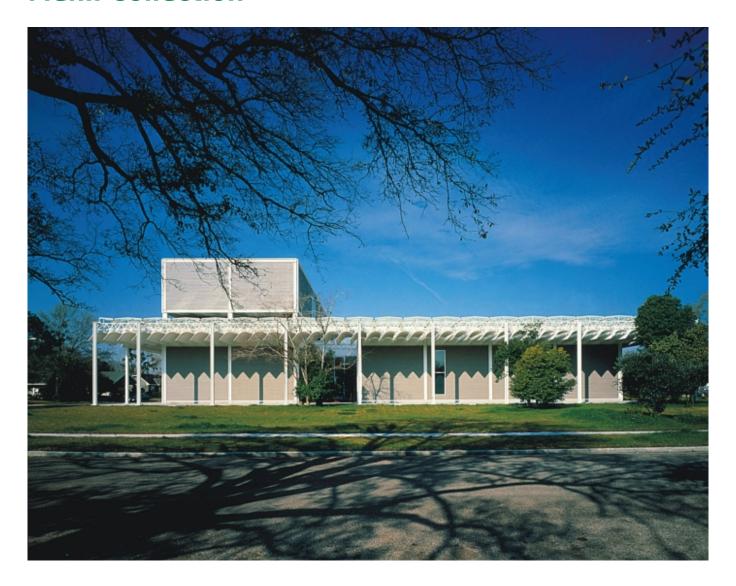

#### **Menil Collection**

Dominique and John de Menil asked Renzo Piano in 1981 to make a museum in Houston to host their collection of primitive African art and modern surrealist art, one of the most important in the world. Madame de Menil's first request was that all works could be observed in natural light, and she wanted a space that would favor a direct and relaxed relationship between visitor and work of art, a non-monumental environment. The natural lighting of the exhibition environments is the solution that characterizes the building. The goal was to promote a mediated light diffusion in the showrooms, without losing the sense of mood swings. At the end of a long survey, a basic structural element was defined, the so-called "ferrous" leaf (thickness 25 mm) which, repeated 300 times, is the roofing platform designed to fulfill the dual

filtration function: the light and the thermal screen.