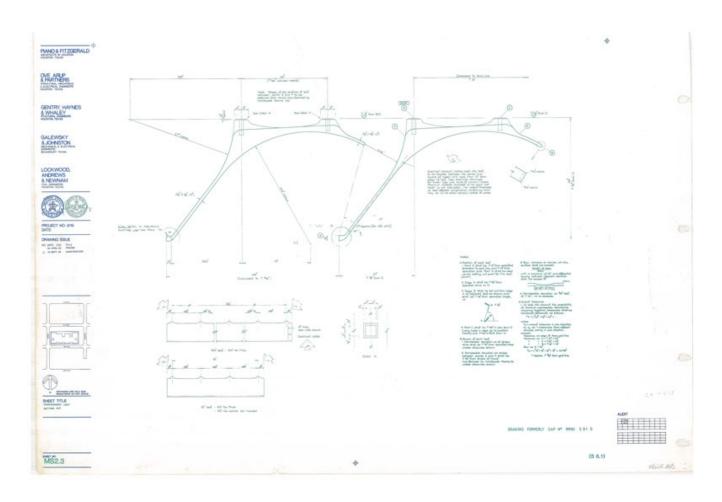

| Title          | Ferrocement leaf setting out |
|----------------|------------------------------|
| Scale          | NTS                          |
| Size           | A2                           |
| Date           | 1983/09/10                   |
|                |                              |
| Drawing number | MS2.3                        |
| Drawing code   | MEN_E_045                    |
| Author         | Gentry, Haynes & Whaley      |
| Copyright      | Gentry, Haynes & Whaley      |