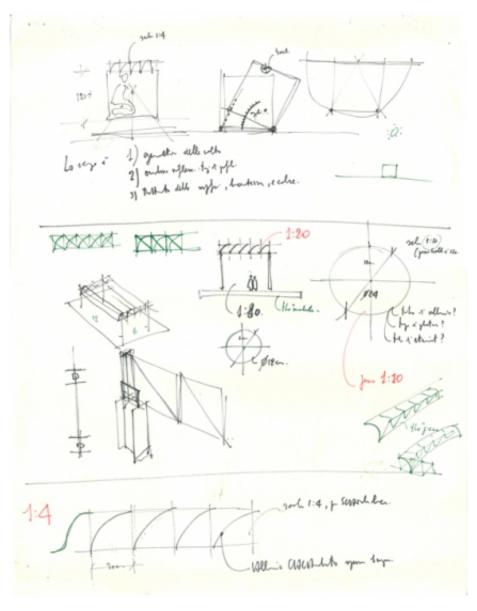

#### **Menil Collection**

Dominique and John de Menil asked Renzo Piano in 1981 to make a museum in Houston to host their collection of primitive African art and modern surrealist art, one of the most important in the world. Madame de Menil's first request was that all works could be observed in natural light, and she wanted a space that would favor a direct and relaxed relationship between visitor and work of art, a non-monumental environment. The natural lighting of the exhibition environments is the solution that characterizes the building. The goal was to promote a mediated light diffusion in the showrooms, without losing the sense of mood swings. At the end of a long survey, a basic structural element was defined, the so-called "ferrous" leaf (thickness 25 mm) which, repeated 300 times, is the roofing platform designed to fulfill the dual

filtration function: the light and the thermal screen.