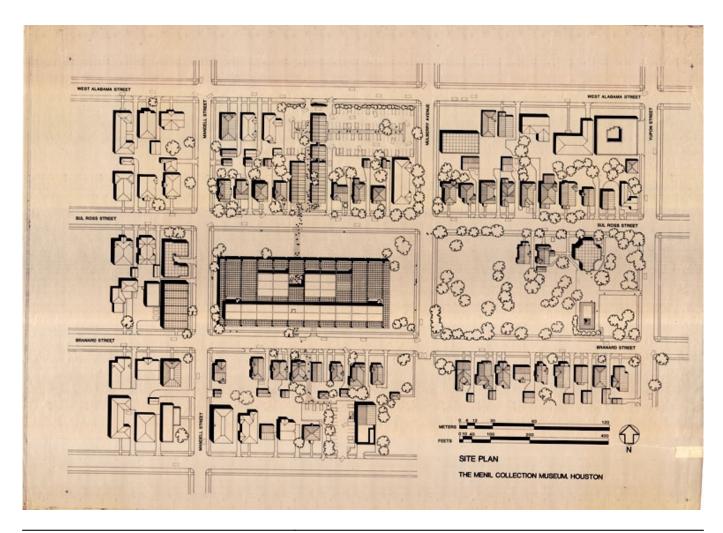

| Drawing code | MEN-rp_067             |
|--------------|------------------------|
| Author       | Renzo Piano            |
| Copyright    | Fondazione Renzo Piano |

| Title          | Site plan              |
|----------------|------------------------|
| Scale          | -                      |
| Size           | 111 x 81 cm            |
| Date           | (1987/03)              |
|                |                        |
| Drawing number | -                      |
| Drawing code   | MEN_E_003              |
| Author         | Piano&Fitzgerald       |
| Copyright      | Fondazione Renzo Piano |
|                |                        |