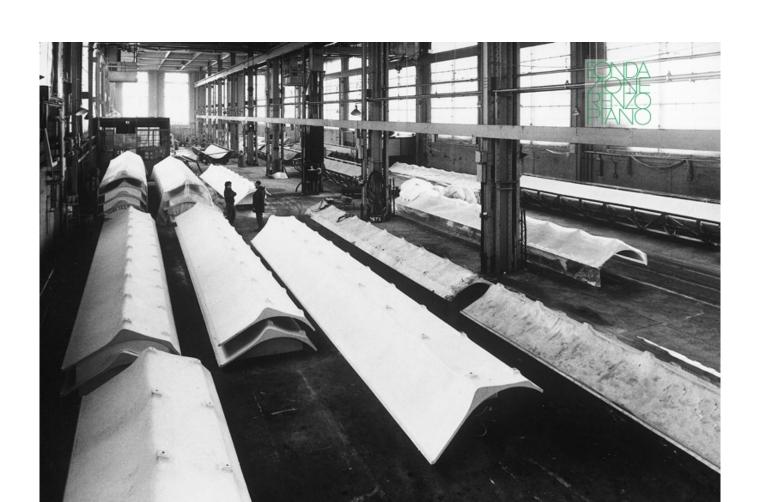

| Subject    | Construction phases of the "leaves" made of ferrocement, lightweight elements, which filter the sunlight and reduce the interior light levels |
|------------|-----------------------------------------------------------------------------------------------------------------------------------------------|
| Date       |                                                                                                                                               |
| Image Code | Men_069                                                                                                                                       |
| Author     |                                                                                                                                               |
| Copyright  | Fondazione Renzo Piano                                                                                                                        |

| Subject    | Production of the ferro-cement "leaves" |
|------------|-----------------------------------------|
| Date       |                                         |
| Image Code | Men_264                                 |
| Author     | Berengo Gardin, Gianni                  |
| Copyright  | Berengo Gardin, Gianni                  |
|            |                                         |

#### Production of the ferro-cement "leaves"

| Date       |                        |
|------------|------------------------|
| Image Code | Men_438                |
| Author     |                        |
| Copyright  | Fondazione Renzo Piano |