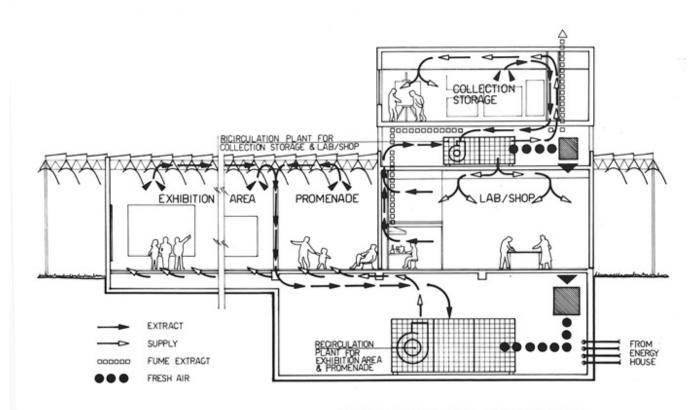

| Copyright | Fondazione Renzo Piano |
|-----------|------------------------|
|           |                        |

PRINCIPLE OF AIR DISTRIBUTION

| Title          | Principle of air distribution |
|----------------|-------------------------------|
| Scale          | -                             |
| Size           | -                             |
| Date           | (1982)                        |
|                |                               |
| Drawing number | -                             |
| Drawing code   | MEN_E_039                     |
| Author         | Piano & Fitzgerald            |
| Copyright      | Fondazione Renzo Piano        |
|                |                               |