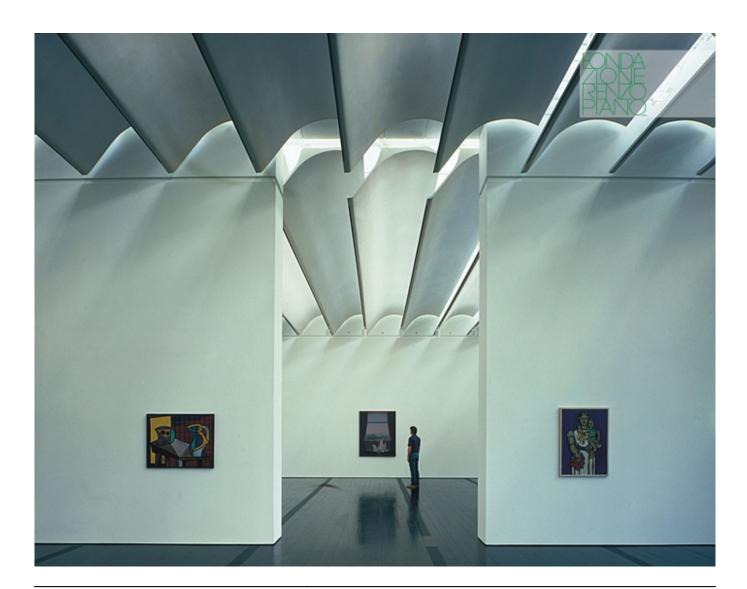

| Subject    | View of one of the galleries. The "leaves" of the roof filter the light and dtrastically reduce the interior light levels |
|------------|---------------------------------------------------------------------------------------------------------------------------|
| Date       |                                                                                                                           |
| Image Code | Men_022                                                                                                                   |
| Author     | Hester, Paul - Paul Hester Photography                                                                                    |
| Copyright  | Piano & Fitzgerald, architects<br>Fondazione Renzo Piano                                                                  |

| Subject    | Interior view of one of the galleries with the "leaves" of the roof that filter the light and drastically reduce the interior light levels |
|------------|--------------------------------------------------------------------------------------------------------------------------------------------|
| Date       |                                                                                                                                            |
| Image Code | Men_012                                                                                                                                    |
| Author     | Hester, Paul - Paul Hester Photography                                                                                                     |
| Copyright  | Piano & Fitzgerald, architects<br>Fondazione Renzo Piano                                                                                   |