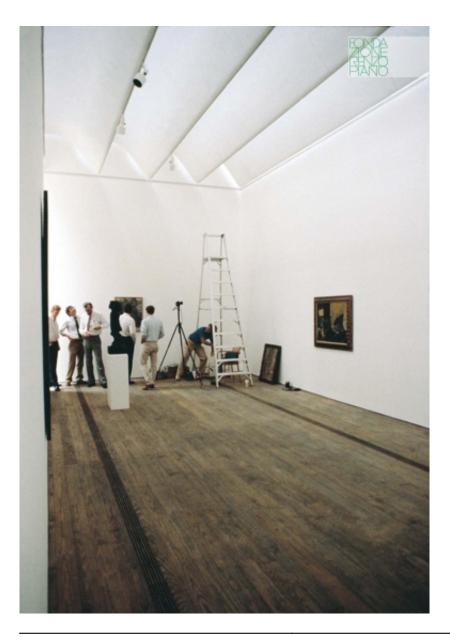

| Subject    | View of one of the galleries. The "leaves" of the roof filter the light and dtrastically reduce the interior light levels |
|------------|---------------------------------------------------------------------------------------------------------------------------|
| Date       |                                                                                                                           |
| Image Code | Men_022                                                                                                                   |
| Author     | Hester, Paul - Paul Hester Photography                                                                                    |
| Copyright  | Piano & Fitzgerald, architects<br>Fondazione Renzo Piano                                                                  |

| Subject    | Interior view of one of the galleries with the "leaves" of the roof that filter the light and drastically reduce the interior light levels |
|------------|--------------------------------------------------------------------------------------------------------------------------------------------|
| Date       |                                                                                                                                            |
| Image Code | Men_012                                                                                                                                    |
| Author     | Hester, Paul - Paul Hester Photography                                                                                                     |
| Copyright  | Piano & Fitzgerald, architects<br>Fondazione Renzo Piano                                                                                   |