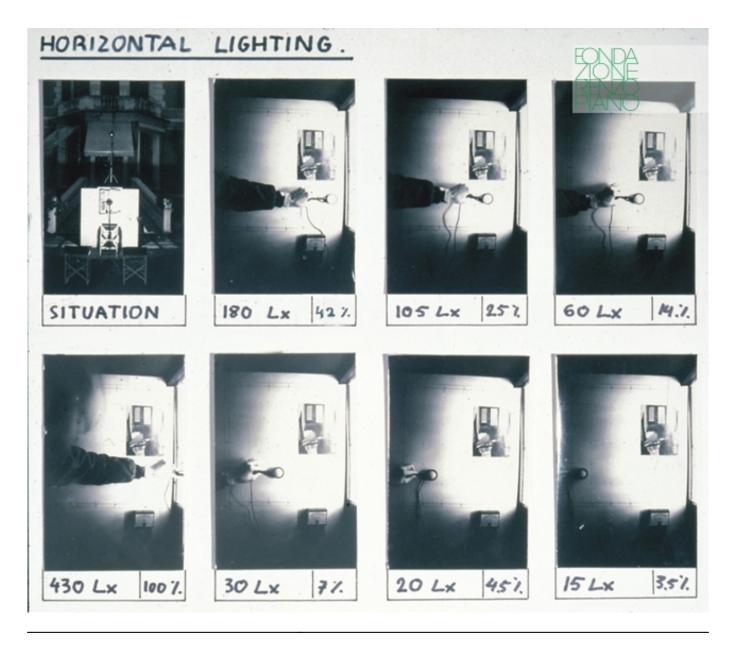

Subject

Scheme of the lighting studies: "solar machine" was built to check the quality and intensity of internal lighting with variations outside

| Date       |                                                          |
|------------|----------------------------------------------------------|
| Image Code | Men_001                                                  |
| Author     |                                                          |
| Copyright  | Piano & Fitzgerald, architects<br>Fondazione Renzo Piano |

| Subject    | Scheme of lighting studies                               |
|------------|----------------------------------------------------------|
| Date       |                                                          |
| Image Code | Men_093                                                  |
| Author     |                                                          |
| Copyright  | Piano & Fitzgerald, architects<br>Fondazione Renzo Piano |