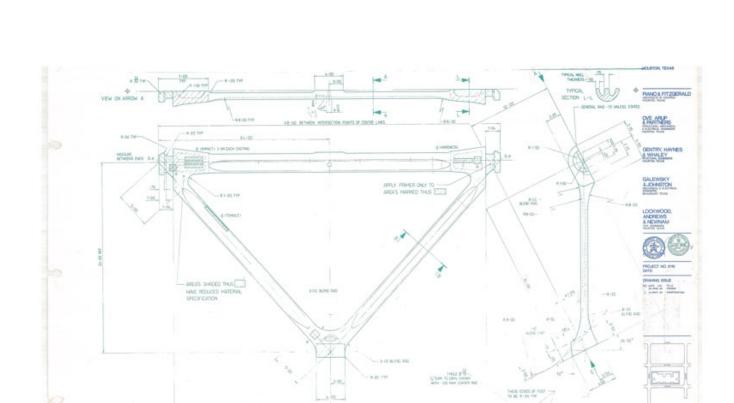

| Title          | Ductile iron roof element 1A |
|----------------|------------------------------|
| Scale          | NTS                          |
| Size           | A2                           |
| Date           | 1983/09/10                   |
|                |                              |
| Drawing number | MS2.6                        |
| Drawing code   | MEN_E_046                    |
| Author         | Gentry, Haynes & Whaley      |
| Copyright      | Gentry, Haynes & Whaley      |
|                |                              |

| Title          | Ductile iron and ferrocement leaf structure |
|----------------|---------------------------------------------|
| Scale          | N/A                                         |
| Size           | 117,5 x 89 cm                               |
| Date           | (1983)                                      |
|                |                                             |
| Drawing number | -                                           |
| Drawing code   | MEN_E_037                                   |
| Author         | Piano & Fitzgerald                          |
|                |                                             |