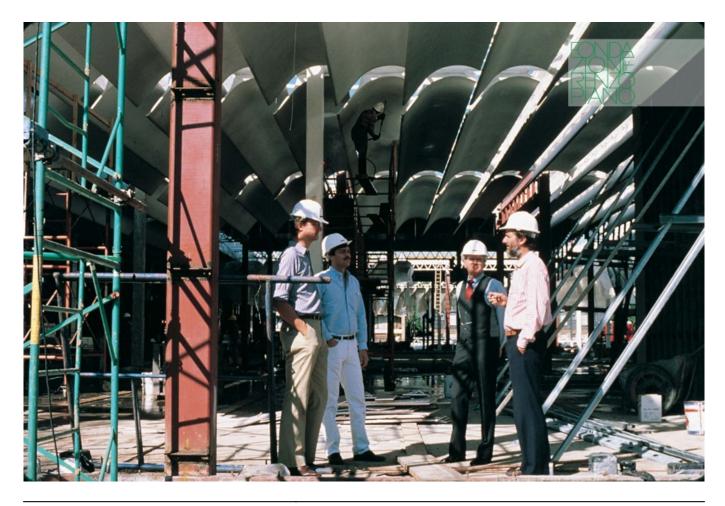

| Subject    | Meeting at the construction site                         |
|------------|----------------------------------------------------------|
| Date       |                                                          |
| Image Code | Men_213                                                  |
| Author     | Crossley, David                                          |
| Copyright  | Piano & Fitzgerald, architects<br>Fondazione Renzo Piano |