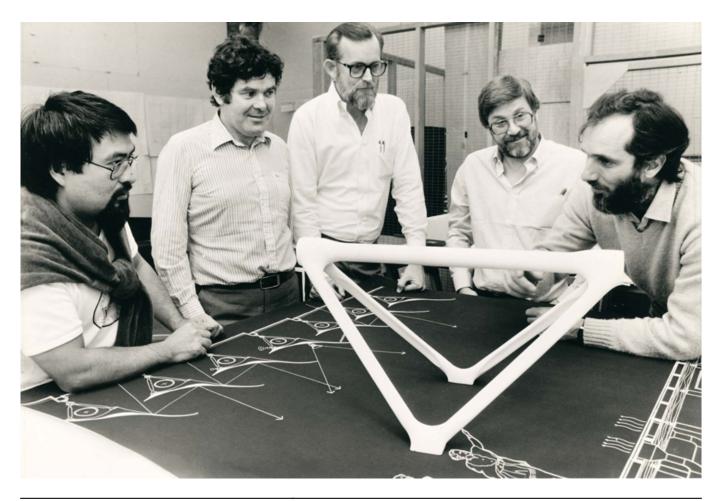

| Title        | Truss study model                               |
|--------------|-------------------------------------------------|
| Date         | 1981-12-01                                      |
| Model Code   | MEN_MD_019_T                                    |
| Scale        | N/A                                             |
| Model Author | RPBW - Renzo Piano Building Workshop Architects |