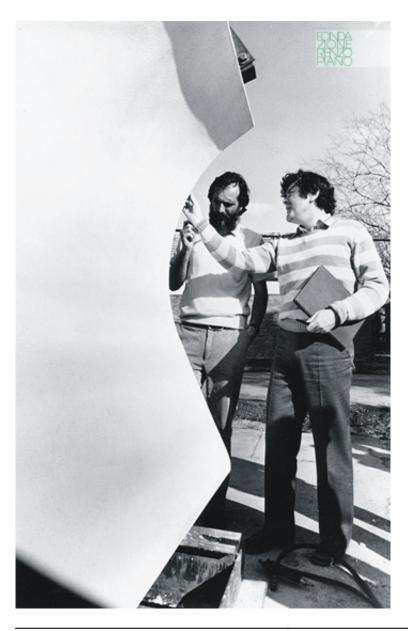

| Subject    | Shunji Ishida studying a "solar machine" |  |
|------------|------------------------------------------|--|
| Date       |                                          |  |
| Image Code | Men_146                                  |  |
| Author     | Doria, François                          |  |
| Copyright  | Fondazione Renzo Piano                   |  |

|     | n      | $\sim$ | • |
|-----|--------|--------|---|
| 711 |        |        |   |
| Ju  | $\sim$ | ject   |   |

"Solar machine" - Model for the light study

| Date       |                        |
|------------|------------------------|
| Image Code | Men_163                |
| Author     | Ishida, Shunji         |
| Copyright  | Fondazione Renzo Piano |