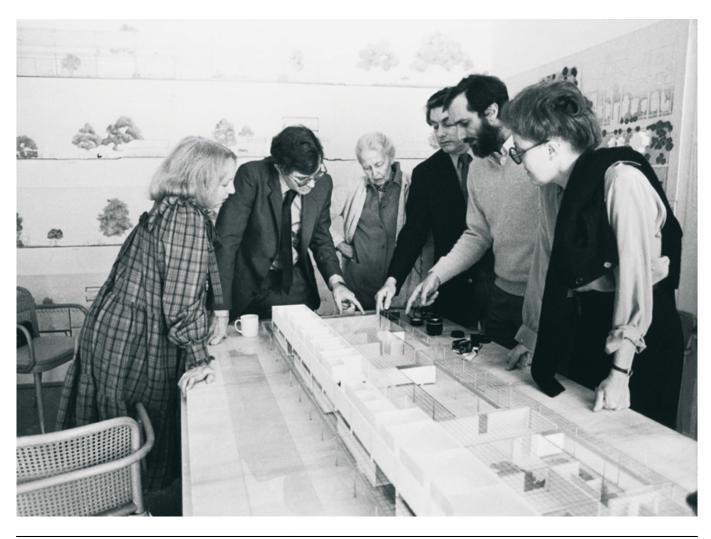

| Subject    | Project meeting        |  |
|------------|------------------------|--|
| Date       |                        |  |
| Image Code | Men_233                |  |
| Author     | Ishida, Shunji         |  |
| Copyright  | Fondazione Renzo Piano |  |