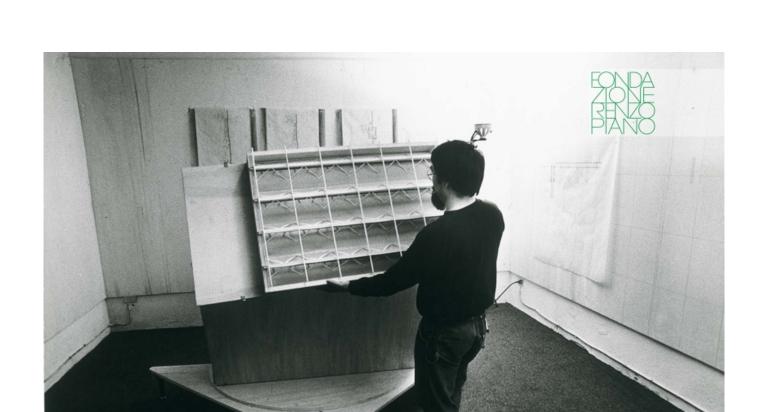

| Subject    | Shunji Ishida studying a "solar machine" |  |
|------------|------------------------------------------|--|
| Date       |                                          |  |
| Image Code | Men_146                                  |  |
| Author     | Doria, François                          |  |
| Copyright  | Fondazione Renzo Piano                   |  |

|     | n      | $\sim$ | • |
|-----|--------|--------|---|
| 711 |        |        |   |
| Ju  | $\sim$ | ject   |   |

"Solar machine" - Model for the light study

| Date       |                        |
|------------|------------------------|
| Image Code | Men_163                |
| Author     | Ishida, Shunji         |
| Copyright  | Fondazione Renzo Piano |