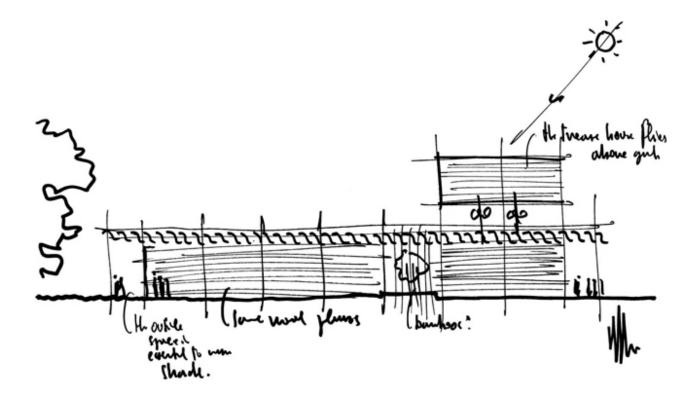

#### **Menil Collection**

Dominique and John de Menil asked Renzo Piano in 1981 to make a museum in Houston to host their collection of primitive African art and modern surrealist art, one of the most important in the world. Madame de Menil's first request was that all works could be observed in natural light, and she wanted a space that would favor a direct and relaxed relationship between visitor and work of art, a non-monumental environment. The natural lighting of the exhibition environments is the solution that characterizes the building. The goal was to promote a mediated light diffusion in the showrooms, without losing the sense of mood swings. At the end of a long survey, a basic structural element was defined, the so-called "ferrous" leaf (thickness 25 mm) which, repeated 300 times, is the roofing platform designed to fulfill the dual

filtration function: the light and the thermal screen.