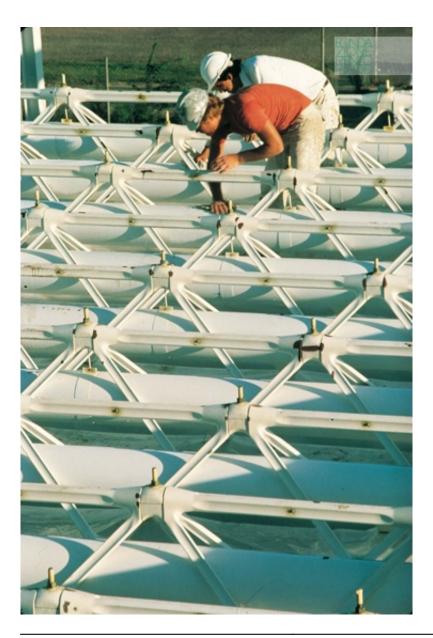

| Subject    | Construction phases of the "leaves" made of ferrocement, lightweight elements, which filter the sunlight and reduce the interior light levels |
|------------|-----------------------------------------------------------------------------------------------------------------------------------------------|
| Date       |                                                                                                                                               |
| Image Code | Men_069                                                                                                                                       |
| Author     |                                                                                                                                               |
| Copyright  | Fondazione Renzo Piano                                                                                                                        |

| Subject    | Production of the ferro-cement "leaves" |
|------------|-----------------------------------------|
| Date       |                                         |
| Image Code | Men_264                                 |
| Author     | Berengo Gardin, Gianni                  |
| Copyright  | Berengo Gardin, Gianni                  |
|            |                                         |

#### Production of the ferro-cement "leaves"

| Date       |                        |
|------------|------------------------|
| Image Code | Men_438                |
| Author     |                        |
| Copyright  | Fondazione Renzo Piano |