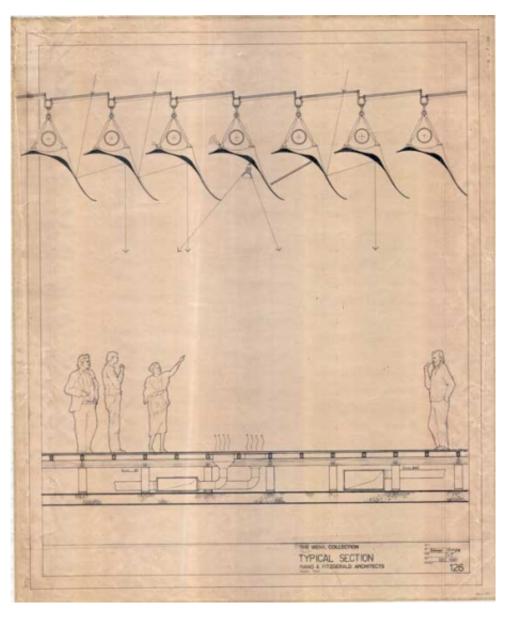

| Title          | Typical section |
|----------------|-----------------|
| Scale          | 1'-0''=1'-0''   |
| Size           | 78 x 93,5 cm    |
| Date           | 1981/12         |
|                |                 |
| Drawing number | 126             |
|                |                 |