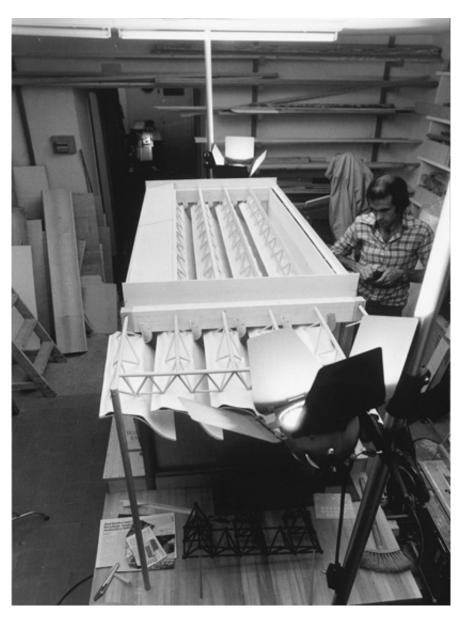

| Title        | Ferrocement "Leaf" prototype                    |
|--------------|-------------------------------------------------|
| Date         | 1981-12-01                                      |
| Model Code   | MEN_MD_008_T                                    |
| Scale        | 1:1                                             |
| Model Author | RPBW - Renzo Piano Building Workshop Architects |

| Title        | Truss study model                               |
|--------------|-------------------------------------------------|
| Date         | 1981-12-01                                      |
| Model Code   | MEN_MD_019_T                                    |
| Scale        | N/A                                             |
| Model Author | RPBW - Renzo Piano Building Workshop Architects |

| Title        | Ductile iron girder truss - As built            |
|--------------|-------------------------------------------------|
| Date         | 1984-01-01                                      |
| Model Code   | MEN_MD_006_Z                                    |
| Scale        | 1:1                                             |
| Model Author | RPBW - Renzo Piano Building Workshop Architects |