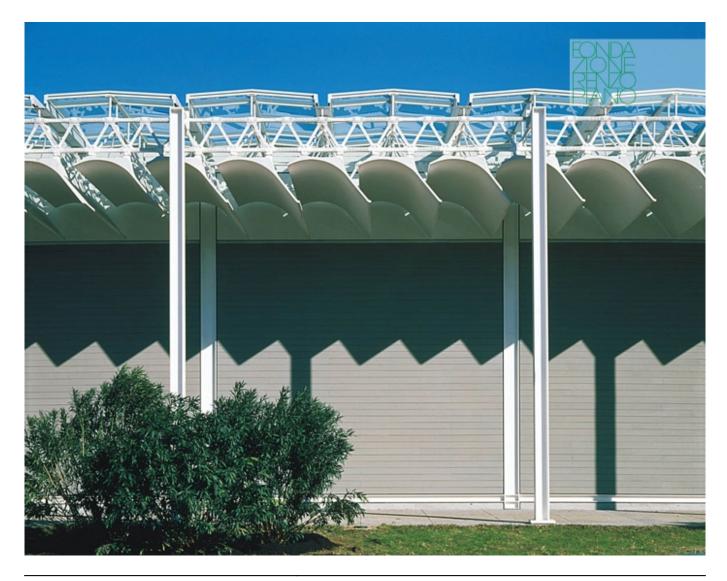

#### **Menil Collection**

Dominique and John de Menil asked Renzo Piano in 1981 to make a museum in Houston to host their collection of primitive African art and modern surrealist art, one of the most important in the world. Madame de Menil's first request was that all works could be observed in natural light, and she wanted a space that would favor a direct and relaxed relationship between visitor and work of art, a non-monumental environment. The natural lighting of the exhibition environments is the solution that characterizes the building. The goal was to promote a mediated light diffusion in the showrooms, without losing the sense of mood swings. At the end of a long survey, a basic structural element was defined, the so-called "ferrous" leaf (thickness 25 mm) which, repeated 300 times, is the roofing platform designed to fulfill the dual

filtration function: the light and the thermal screen.

| Subject    | Roof detail                                              |
|------------|----------------------------------------------------------|
| Date       |                                                          |
| Image Code | Men_084                                                  |
| Author     | Hickey & Robertson Photography                           |
| Copyright  | Piano & Fitzgerald, architects<br>Fondazione Renzo Piano |