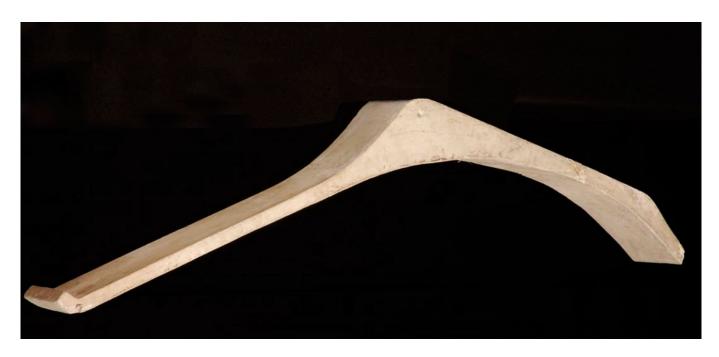

| Title        | Ferrocement "Leaf" prototype                    |
|--------------|-------------------------------------------------|
| Date         | 1981-12-01                                      |
| Model Code   | MEN_MD_008_T                                    |
| Scale        | 1:1                                             |
| Model Author | RPBW - Renzo Piano Building Workshop Architects |

| Title          | Leaf form with dimensions       |
|----------------|---------------------------------|
| Scale          | 3"=1'-0"                        |
| Size           | 152 x 85 cm                     |
| Date           | 13/04/1982                      |
|                |                                 |
| Drawing number | 173                             |
| Drawing code   | MEN_E_056                       |
| Author         | Studio Piano (Piano&Fitzgerald) |
| Copyright      | Fondazione Renzo Piano          |