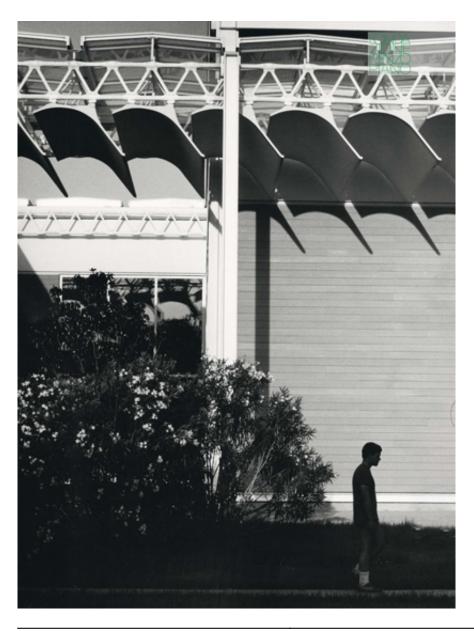

| Subject    | Shot taken during the construciton phases |
|------------|-------------------------------------------|
| Date       |                                           |
| Image Code | Men_236                                   |
| Author     | Crossley, David                           |
| Copyright  | Fondazione Renzo Piano                    |

| Subject    | View of one of the galleries. The "leaves" of the roof filter the light and dtrastically reduce the interior light levels |
|------------|---------------------------------------------------------------------------------------------------------------------------|
| Date       |                                                                                                                           |
| Image Code | Men_022                                                                                                                   |
| Author     | Hester, Paul - Paul Hester Photography                                                                                    |
| Copyright  | Piano & Fitzgerald, architects<br>Fondazione Renzo Piano                                                                  |