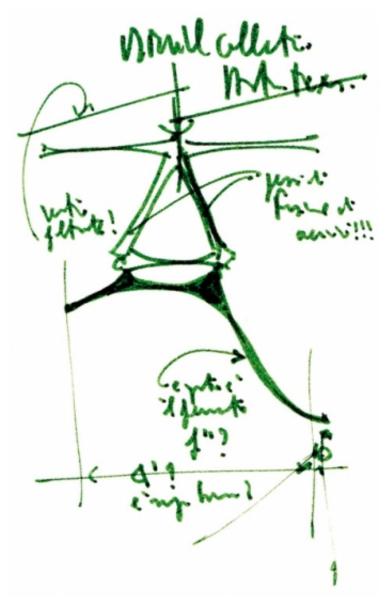

| Title          | La luce nel museo |
|----------------|-------------------|
| Scale          | -                 |
| Size           | A4                |
| Date           | (1984/01/06)      |
|                |                   |
| Drawing number | -<br>-            |
|                |                   |

| Drawing code | MEN-rp_073             |
|--------------|------------------------|
| Author       | Renzo Piano            |
| Copyright    | Fondazione Renzo Piano |

| Title          | (Solar machine studies) |
|----------------|-------------------------|
| Scale          | -                       |
| Size           | 35x40 cm                |
| Date           | (1984)                  |
|                |                         |
| Drawing number | -                       |
|                |                         |