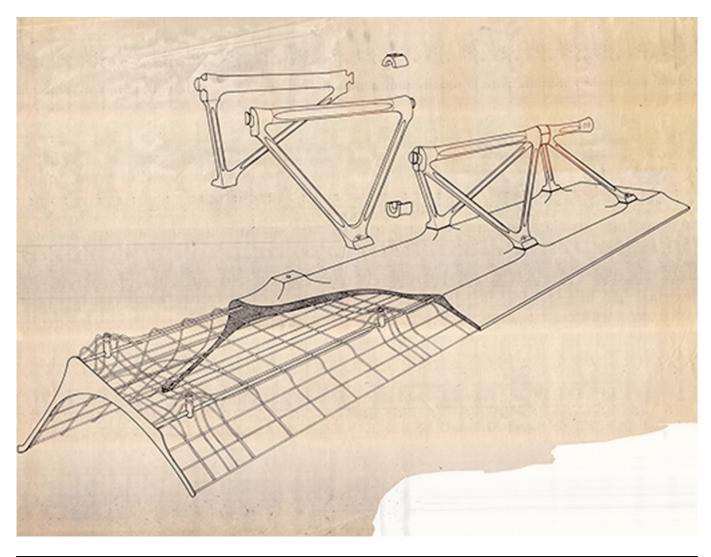

| Title          | Ductile iron and ferrocement leaf structure |
|----------------|---------------------------------------------|
| Scale          | N/A                                         |
| Size           | 117,5 x 89 cm                               |
| Date           | (1983)                                      |
|                |                                             |
| Drawing number | -                                           |
| Drawing code   | MEN_E_037                                   |
| Author         | Piano & Fitzgerald                          |
|                |                                             |