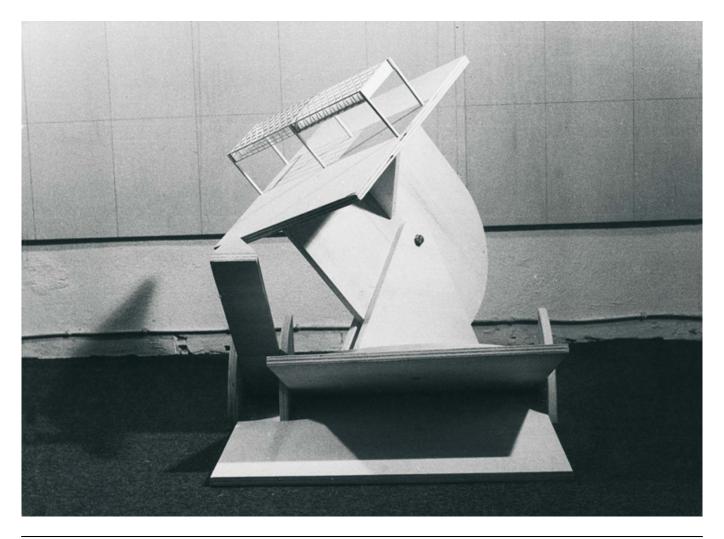

| Title        | Solar machine - Pivoting model                  |
|--------------|-------------------------------------------------|
| Date         | 1981-05-01                                      |
| Model Code   | MEN_MD_023_T2                                   |
| Scale        | N/A                                             |
| Model Author | RPBW - Renzo Piano Building Workshop Architects |

| Title        | Solar machine - Test and presentation model     |
|--------------|-------------------------------------------------|
| Date         | 1981-11-01                                      |
| Model Code   | MEN_MD_017_T1                                   |
| Scale        | 1:5                                             |
| Model Author | RPBW - Renzo Piano Building Workshop Architects |

| Title        | Solar machine - Test and presentation model     |
|--------------|-------------------------------------------------|
| Date         | 1981-11-01                                      |
| Model Code   | MEN_MD_017_T2                                   |
| Scale        | 1:5                                             |
| Model Author | RPBW - Renzo Piano Building Workshop Architects |