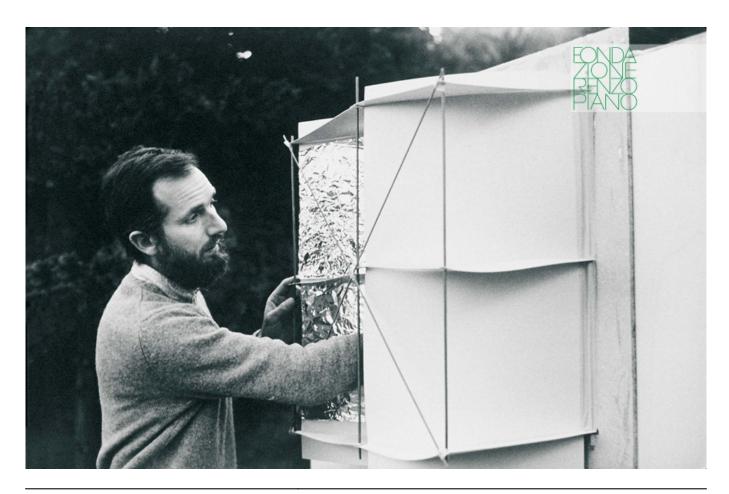

| Subject    | Shunji Ishida studying a "solar machine" |  |
|------------|------------------------------------------|--|
| Date       |                                          |  |
| Image Code | Men_146                                  |  |
| Author     | Doria, François                          |  |
| Copyright  | Fondazione Renzo Piano                   |  |

|     | n      | $\sim$ | • |
|-----|--------|--------|---|
| 711 |        |        |   |
| Ju  | $\sim$ | ject   |   |

"Solar machine" - Model for the light study

| Date       |                        |
|------------|------------------------|
| Image Code | Men_163                |
| Author     | Ishida, Shunji         |
| Copyright  | Fondazione Renzo Piano |