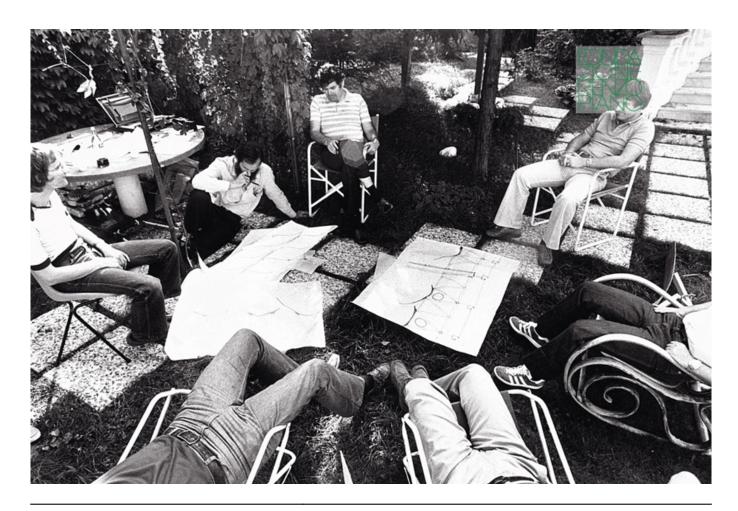

| Subject    | Renzo Piano, Peter Rice and their collaborators in<br>the Genoa-Pegli garden's office discussing during a<br>meeting |
|------------|----------------------------------------------------------------------------------------------------------------------|
| Date       | 1983-06-01                                                                                                           |
| Image Code | Men_098                                                                                                              |
| Author     | Ishida, Shunji                                                                                                       |
| Copyright  | Piano & Fitzgerald, architects<br>Fondazione Renzo Piano                                                             |