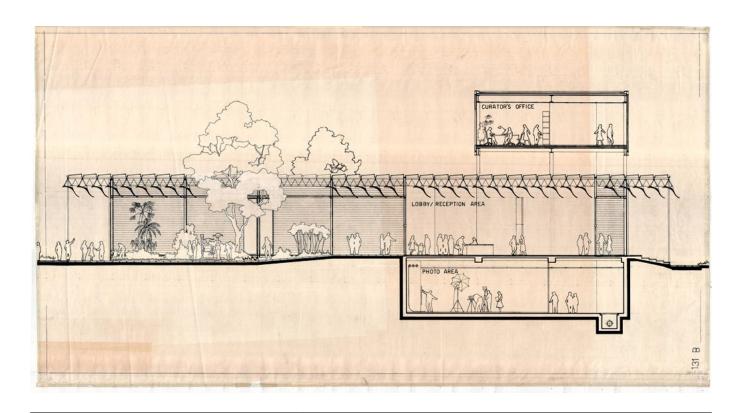

| Title          | -                      |
|----------------|------------------------|
| Scale          | N/A                    |
| Size           | 115,5 x 62,5 cm        |
| Date           | 1982 - 1987            |
|                |                        |
| Drawing number | 131 B                  |
| Drawing code   | MEN_E_026              |
| Author         | Piano&Fitzgerald       |
| Copyright      | Fondazione Renzo Piano |
|                |                        |