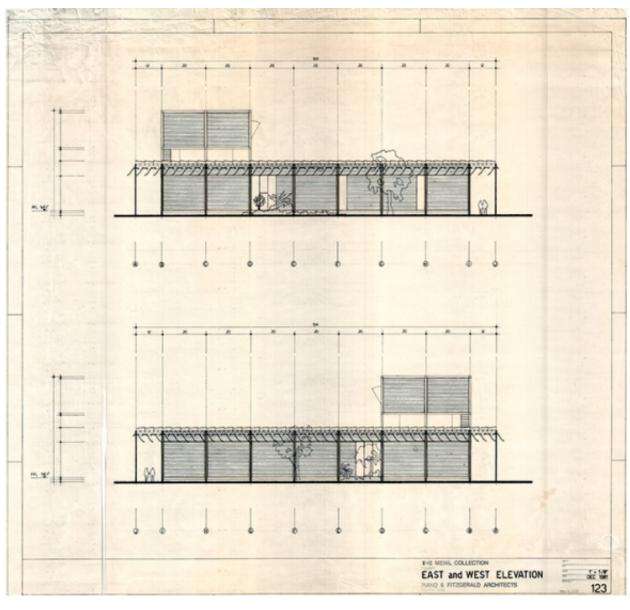

| Drawing code | MEN_E_027              |
|--------------|------------------------|
| Author       | Piano&Fitzgerald       |
| Copyright    | Fondazione Renzo Piano |

| Title          | East and west elevation |
|----------------|-------------------------|
| Scale          | 1/8"=1'-0"              |
| Size           | 93 x 84 cm              |
| Date           | 1981/12                 |
|                |                         |
| Drawing number | 123                     |