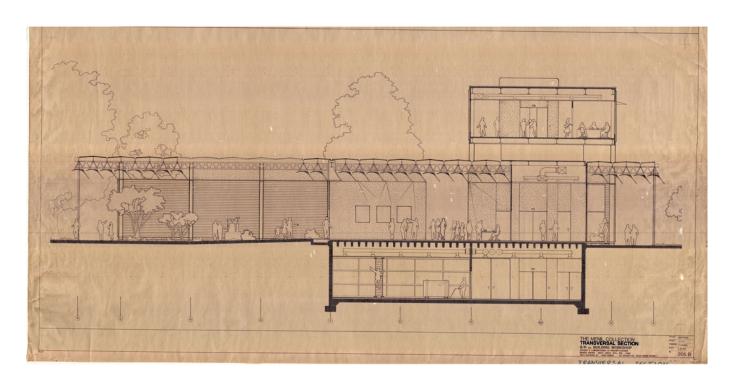

| Title          | Transversal section    |
|----------------|------------------------|
| Scale          | 1/4"=1'-0"             |
| Size           | 123 x 64,7 cm          |
| Date           | 1984/01/20             |
|                |                        |
| Drawing number | 205 B                  |
| Drawing code   | MEN_E_002              |
| Author         | Piano&Fitzgerald       |
| Copyright      | Fondazione Renzo Piano |