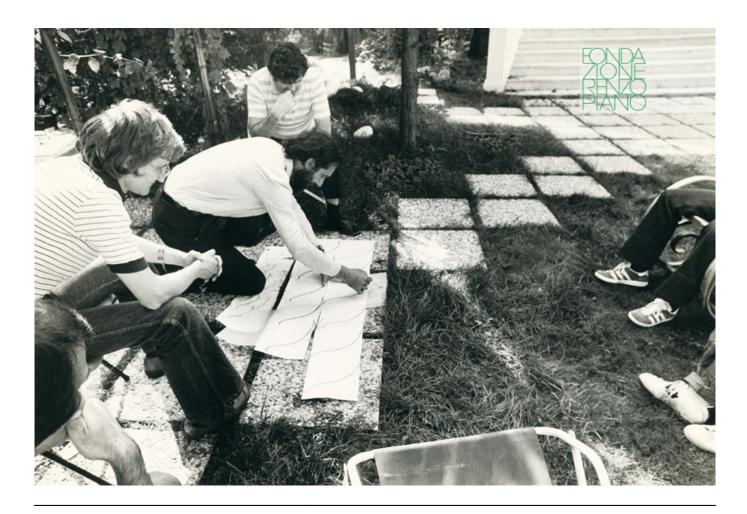

| Subject    | Renzo Piano, Peter Rice and their collaborators in<br>the Genoa-Pegli garden's office discussing during a<br>meeting |
|------------|----------------------------------------------------------------------------------------------------------------------|
| Date       | 1983-06-01                                                                                                           |
| Image Code | Men_098                                                                                                              |
| Author     | Ishida, Shunji                                                                                                       |
| Copyright  | Piano & Fitzgerald, architects<br>Fondazione Renzo Piano                                                             |