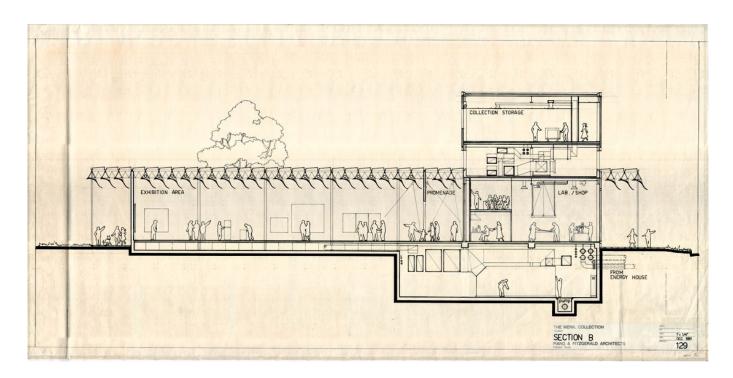

| Title          | Section B              |
|----------------|------------------------|
| Scale          | 1/4"=1'-0"             |
| Size           | 129,5 x 64,5 cm        |
| Date           | 1981/12                |
|                |                        |
| Drawing number | 129                    |
| Drawing code   | MEN_E_022              |
| Author         | Piano&Fitzgerald       |
| Copyright      | Fondazione Renzo Piano |