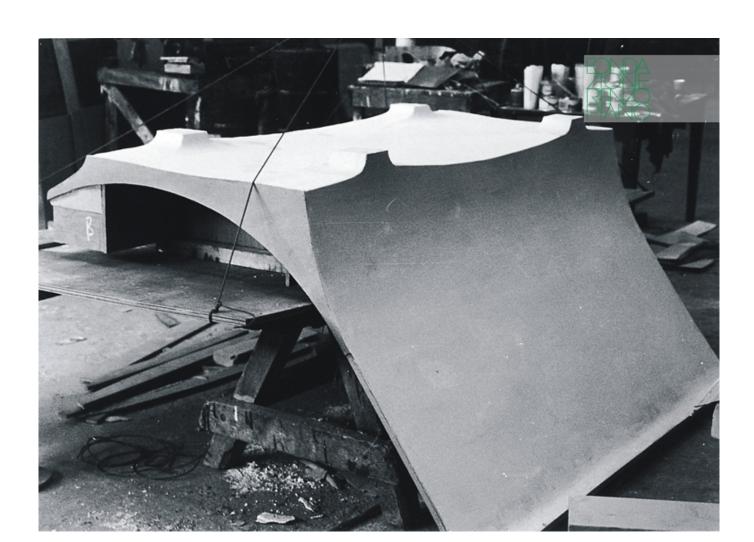

| Subject    | Construction phases of the "leaves" made of ferrocement, lightweight elements, which filter the sunlight and reduce the interior light levels |
|------------|-----------------------------------------------------------------------------------------------------------------------------------------------|
| Date       |                                                                                                                                               |
| Image Code | Men_069                                                                                                                                       |
| Author     |                                                                                                                                               |
| Copyright  | Fondazione Renzo Piano                                                                                                                        |

| Subject    | Production of the ferro-cement "leaves" |
|------------|-----------------------------------------|
| Date       |                                         |
| Image Code | Men_264                                 |
| Author     | Berengo Gardin, Gianni                  |
| Copyright  | Berengo Gardin, Gianni                  |
|            |                                         |