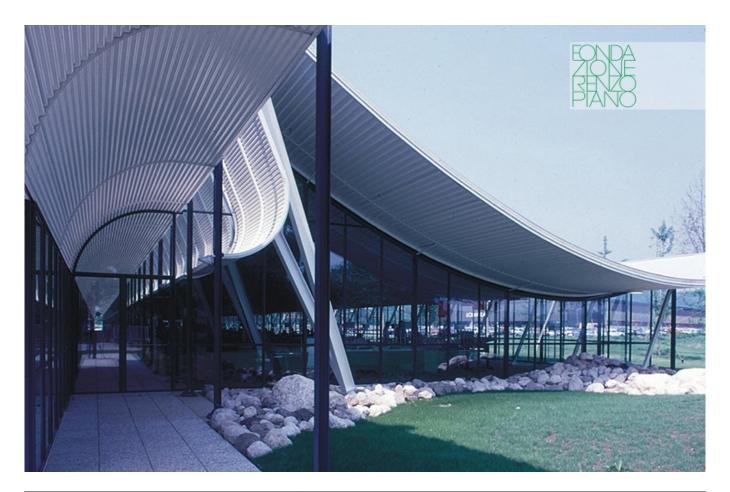

| Subject    | Detail view of the pathway roof |
|------------|---------------------------------|
| Date       | -                               |
| Image Code | low010                          |
| Author     | Berengo Gardin, Gianni          |
| Copyright  | Berengo Gardin, Gianni          |