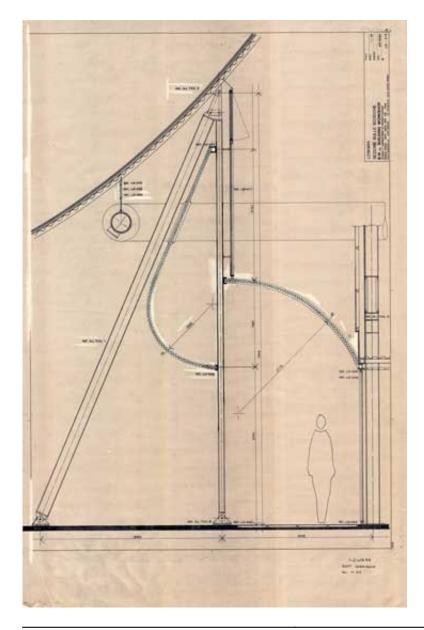

| Title          | Sezione sulle scocche |
|----------------|-----------------------|
| Scale          | 1/10                  |
| Size           | 63 x 96,08 cm         |
| Date           | 1984/10/20            |
| Drawing number | LO-016A               |
| Drawing code   | LOW_E_006             |

| Author | Renzo Piano architetto - B.W. Building Workshop |
|--------|-------------------------------------------------|
|        |                                                 |

Copyright