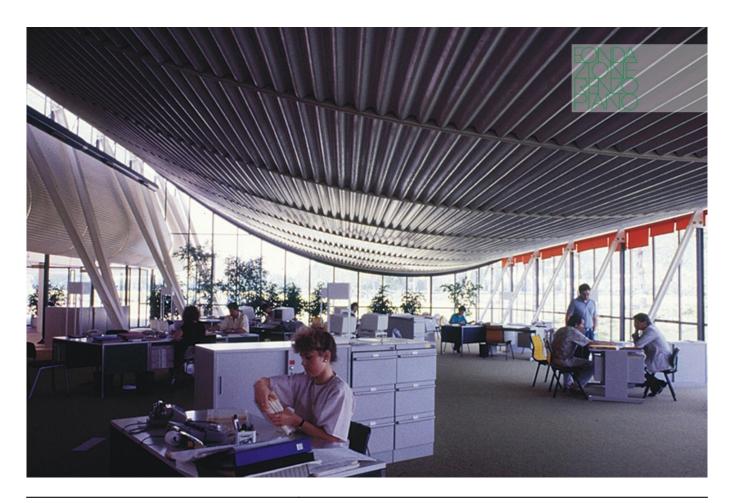

INDA

| Subject    | Interior view of the office space |
|------------|-----------------------------------|
| Date       |                                   |
| Image Code | low_003                           |
| Author     | Trivellato, Gianluigi             |
| Copyright  | Fondazione Renzo Piano            |
|            |                                   |