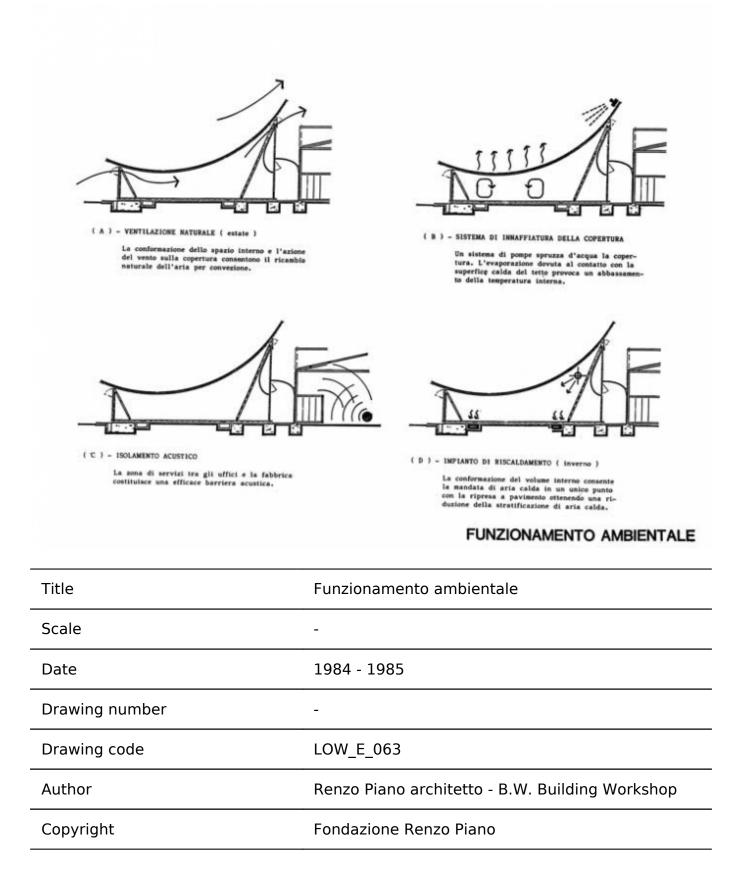

Renzo Piano

Copyright

| Title          | -                                               |
|----------------|-------------------------------------------------|
| Scale          | -                                               |
| Date           | 1984 - 1985                                     |
| Drawing number | -                                               |
| Drawing code   | LOW_E_062                                       |
| Author         | Renzo Piano architetto - B.W. Building Workshop |
| Copyright      | Fondazione Renzo Piano                          |