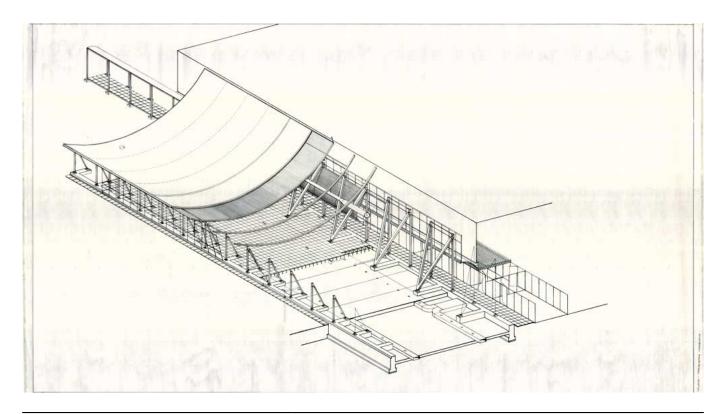

| Title          | Assonometria-costruttivo                        |
|----------------|-------------------------------------------------|
| Scale          | -                                               |
| Size           | 170 x 95 cm                                     |
| Date           | (1985/11)                                       |
| Drawing number | -                                               |
| Drawing code   | LOW_E_057                                       |
| Author         | Renzo Piano architetto - B.W. Building Workshop |
| Copyright      | Fondazione Renzo Piano                          |