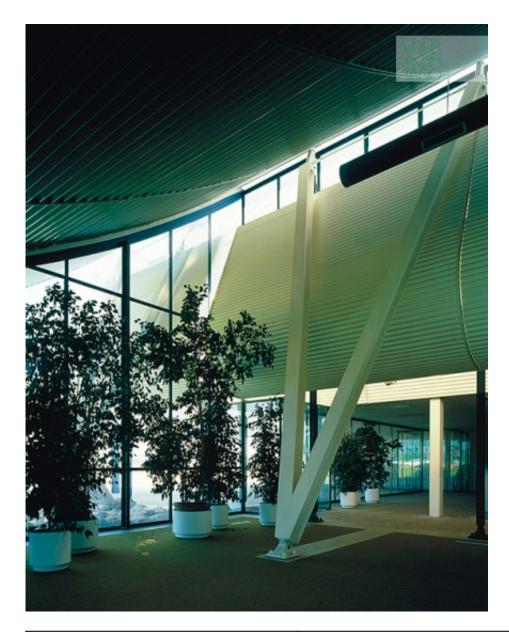

| Subject    | Detail view of the pathway roof |
|------------|---------------------------------|
| Date       | -                               |
| Image Code | low010                          |
| Author     | Berengo Gardin, Gianni          |
| Copyright  | Berengo Gardin, Gianni          |