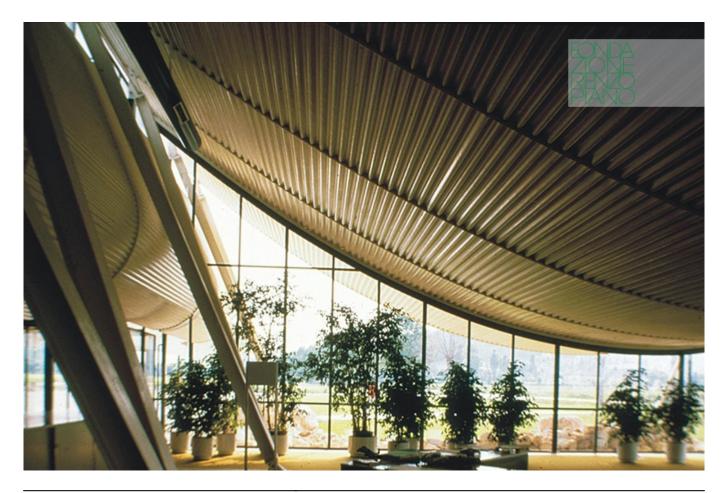

| Subject    | Detail of the roof steel section and its joints |
|------------|-------------------------------------------------|
| Date       | -                                               |
| Image Code | low009                                          |
| Author     | Berengo Gardin, Gianni                          |
| Copyright  | Berengo Gardin, Gianni                          |

| Subject    | Detail view of the pathway roof |
|------------|---------------------------------|
| Date       | -                               |
| Image Code | low010                          |
| Author     | Berengo Gardin, Gianni          |
| Copyright  | Berengo Gardin, Gianni          |