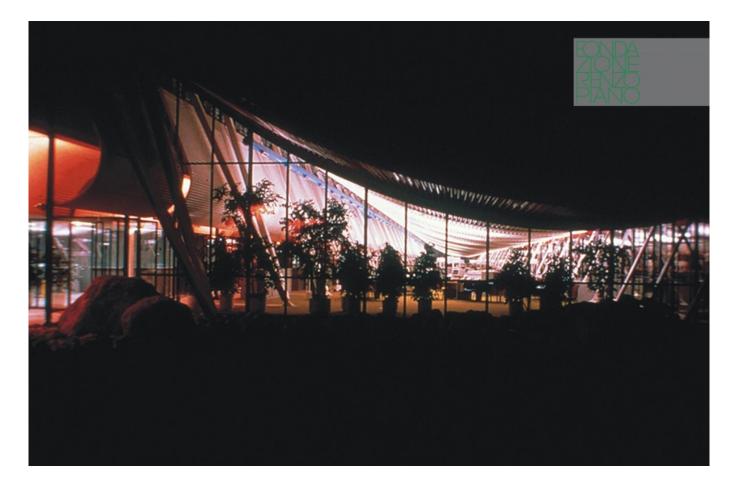

| Subject    | Exterior night view    |
|------------|------------------------|
| Date       | _                      |
| Image Code | low_018                |
| Author     | Berengo Gardin, Gianni |
| Copyright  | Berengo Gardin, Gianni |