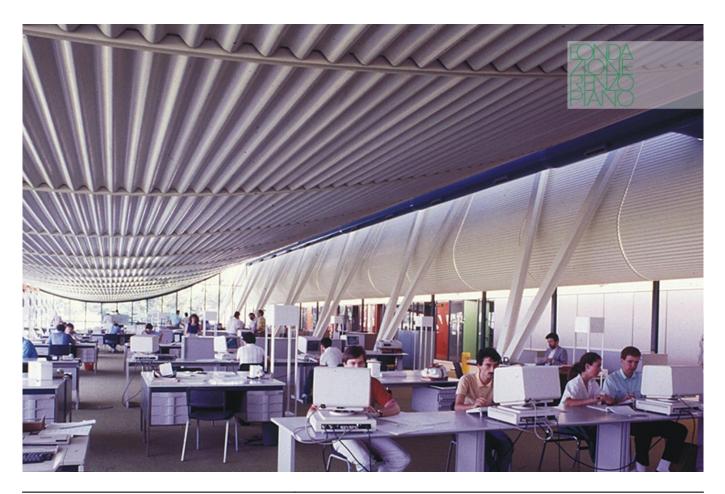

INDA

| Subject    | Interior view of the office space |
|------------|-----------------------------------|
| Date       |                                   |
| Image Code | low_003                           |
| Author     | Trivellato, Gianluigi             |
| Copyright  | Fondazione Renzo Piano            |
|            |                                   |