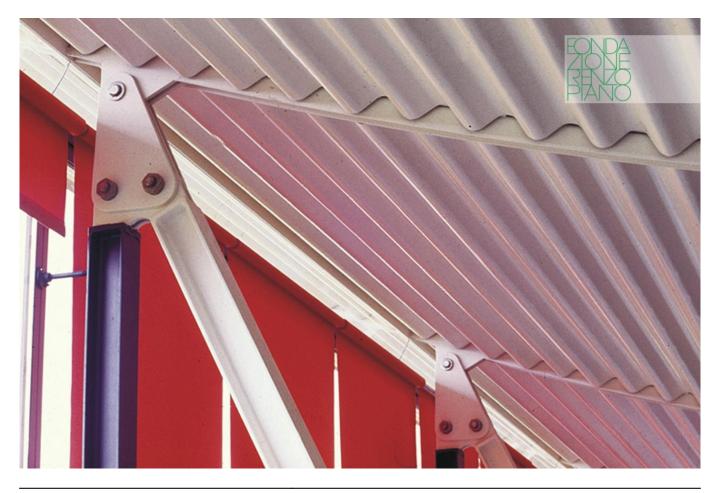

| Subject    | Detail of the roof steel section and its joints |
|------------|-------------------------------------------------|
| Date       | -                                               |
| Image Code | low009                                          |
| Author     | Berengo Gardin, Gianni                          |
| Copyright  | Berengo Gardin, Gianni                          |