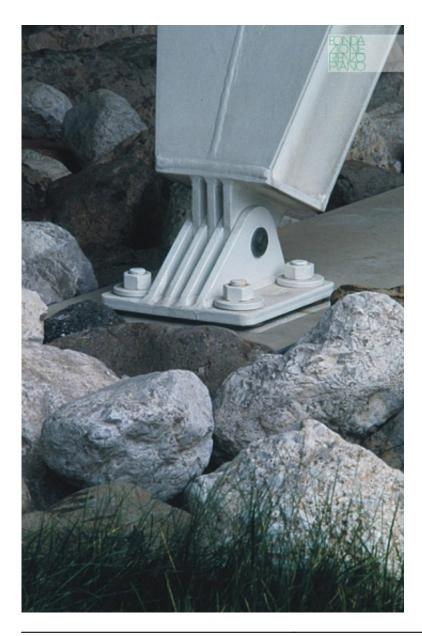

| Subject    | Detail view of a pin connection |
|------------|---------------------------------|
| Date       | -                               |
| Image Code | low_019                         |
| Author     | Berengo Gardin, Gianni          |
| Copyright  | Berengo Gardin, Gianni          |