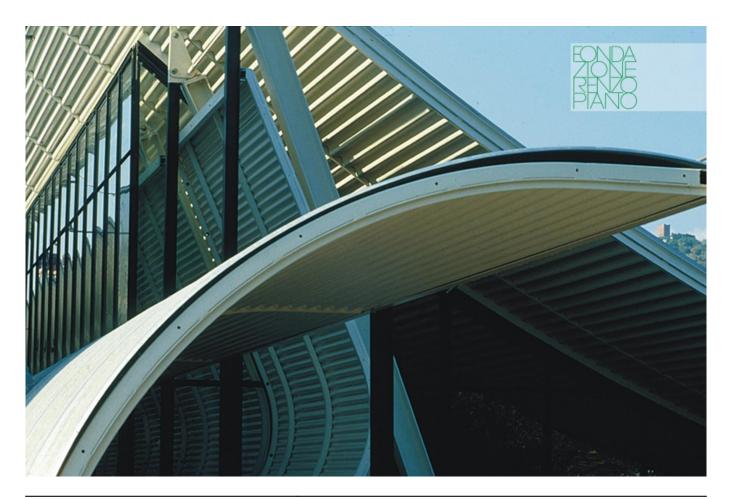

| Subject    | Detail view of the pathway roof |
|------------|---------------------------------|
| Date       | -                               |
| Image Code | low010                          |
| Author     | Berengo Gardin, Gianni          |
| Copyright  | Berengo Gardin, Gianni          |