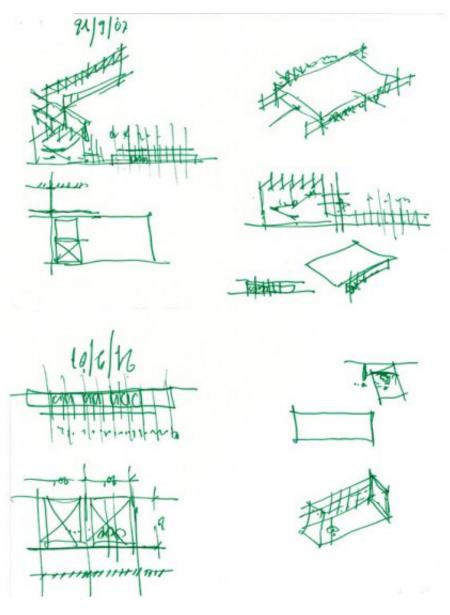

| Subject        | BCAM - schizzo di studio |
|----------------|--------------------------|
| Scale          | -                        |
| Size           | A4                       |
| Date           | (2003)                   |
| Drawing number | -                        |
| Drawing code   | LAC-rp_605               |
|                |                          |

| Author    | Renzo Piano |
|-----------|-------------|
| Copyright | Renzo Piano |

| Subject        | BCAM - General study sketch |
|----------------|-----------------------------|
| Scale          | -                           |
| Size           | A3                          |
| Date           | 2004-03-15                  |
| Drawing number | -                           |
| Drawing code   | LAC-rp_083                  |
|                |                             |