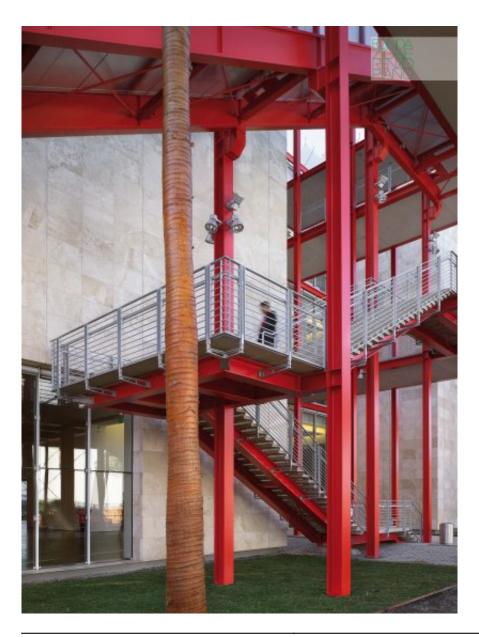

| Subject    | Construction site - Assembly of the entrance staircase to the Broad Contemporary Art Museum |
|------------|---------------------------------------------------------------------------------------------|
| Date       | 2007-09                                                                                     |
| Image code | Lac199                                                                                      |
| Author     | Museum Associates, dba LACMA                                                                |
| Copyright  | Museum Associates, dba LACMA                                                                |

| Subject    | La scala di accesso al Broad Contemporary Art<br>Museum |
|------------|---------------------------------------------------------|
| Date       | 2008-02                                                 |
| Image code | Lac301                                                  |
| Author     | Denancé, Michel                                         |
| Copyright  | Denancé, Michel                                         |

| Subject    | La scala di accesso al Broad Contemporary Art<br>Museum |
|------------|---------------------------------------------------------|
| Date       | 2008-02                                                 |
| Image code | Lac309                                                  |
| Author     | Denancé, Michel                                         |
| Copyright  | Denancé, Michel                                         |