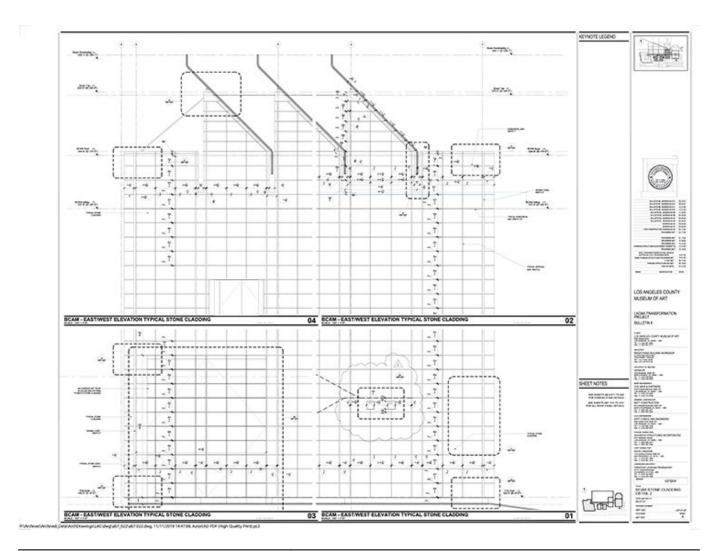

| Title          | BCAM stone cladding - Detail 2                  |
|----------------|-------------------------------------------------|
| Scale          | 1/2"=1'-0"                                      |
| Size           | Arch. E (48X36 inch.)                           |
| Date           | 2007/04/23                                      |
| Drawing number | AB7.022                                         |
| Drawing code   | LAC_DW_035                                      |
| Author         | RPBW - Renzo Piano Building Workshop Architects |
| Copyright      | RPBW - Renzo Piano Building Workshop Architects |