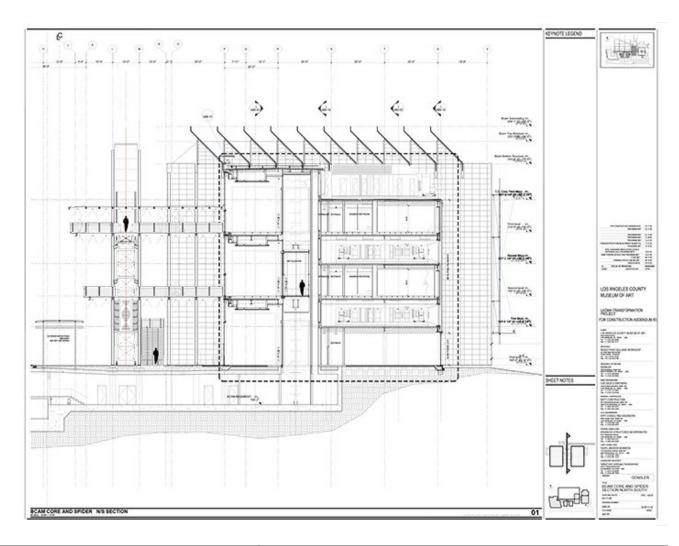

| Title          | BCAM core and spider north/south                |
|----------------|-------------------------------------------------|
| Scale          | 3/16"=1'-0"                                     |
| Size           | Arch. E (48X36 inch.)                           |
| Date           | 2007/04/23                                      |
| Drawing number | AB5.05                                          |
| Drawing code   | LAC_DW_018                                      |
| Author         | RPBW - Renzo Piano Building Workshop Architects |
| Copyright      | RPBW - Renzo Piano Building Workshop Architects |
|                |                                                 |