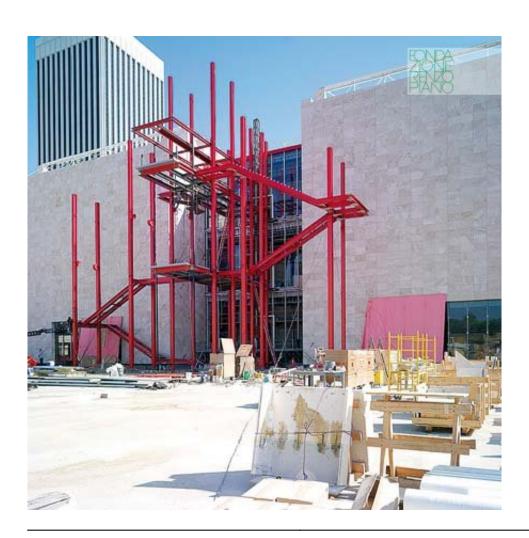

| Subject    | Construction site - Assembly of the entrance staircase to the Broad Contemporary Art Museum |
|------------|---------------------------------------------------------------------------------------------|
| Date       | 2007-09                                                                                     |
| Image code | Lac199                                                                                      |
| Author     | Museum Associates, dba LACMA                                                                |
| Copyright  | Museum Associates, dba LACMA                                                                |