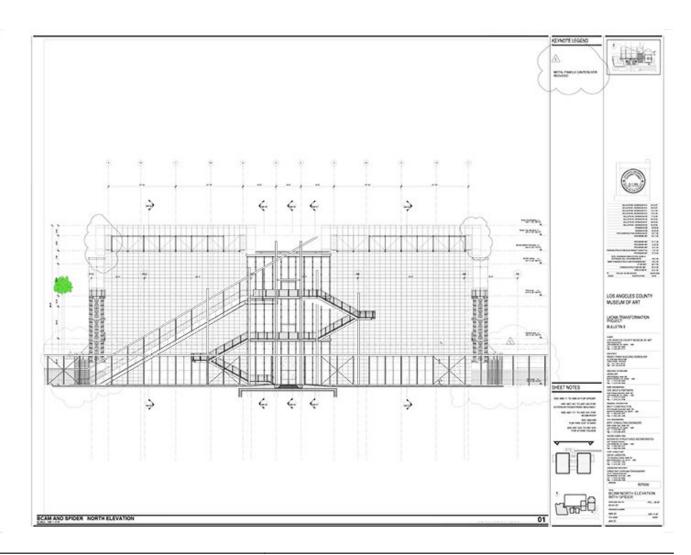

| Title          | BCAM North elevation with spider                |
|----------------|-------------------------------------------------|
| Scale          | 1/8"=1'-0"                                      |
| Size           | Arch. E (48X36 inch.)                           |
| Date           | 2007/04/23                                      |
| Drawing number | AB4.02                                          |
| Drawing code   | LAC_DW_007                                      |
| Author         | RPBW - Renzo Piano Building Workshop Architects |
| Copyright      | RPBW - Renzo Piano Building Workshop Architects |