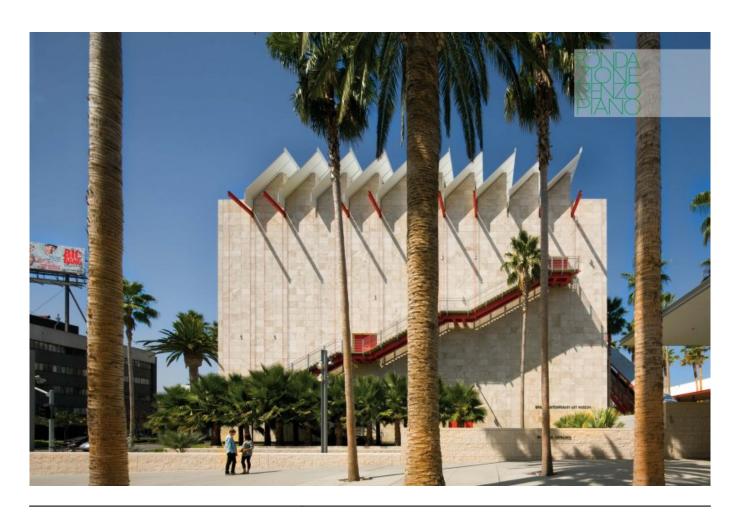

# LACMA Expansion: Broad Contemporary Art Museum, Resnick Pavilion

The aim of this project was to fuse the scattered building of the museum into a cohesive campus with new public and exhibition spaces. The first phase centred on the Broad Contemporary Art Museum (BCAM) and the pedestrian connections through the campus. The second phase was the contruction of the Resnick Pavilion, which houses temporary exhibitions. The saw-thooth roof and travertine facades are a reminiscent of and industrial building. All this takes us back to the idea of the factory, a factory in the service of contemporary art where the genres spills over, merge and find a way to re-establish contact with nature.

| Subject    | The Broad Contemporary Art Museum |
|------------|-----------------------------------|
| Date       | (2007)                            |
| Image code | Lac222                            |
| Author     | Museum Associates, dba LACMA      |
| Copyright  | Museum Associates, dba LACMA      |

| Subject    | The Broad Contemporary Art Museum |
|------------|-----------------------------------|
| Date       | (2008)                            |
| Image code | Lac257                            |
| Author     | Museum Associates, dba LACMA      |
| Copyright  | Museum Associates, dba LACMA      |