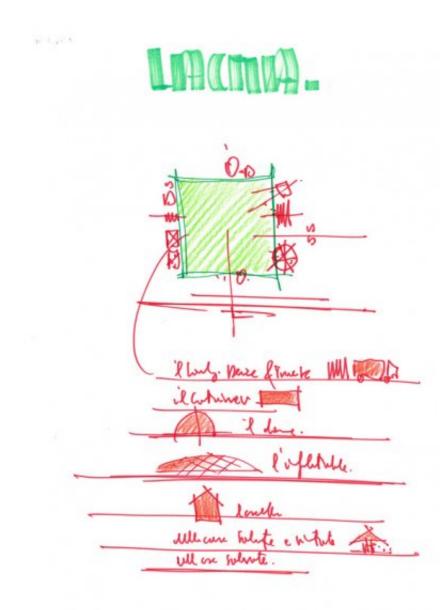

## Disegni

| Subject        | (LACMA - Site plan study sketch) |
|----------------|----------------------------------|
| Scale          | <del>-</del>                     |
| Size           | A3                               |
| Date           | 2003-01-07                       |
| Drawing number | -<br>-                           |
| Drawing code   | LAC-rp_004                       |
| Author         | Renzo Piano                      |
| Copyright      | Renzo Piano                      |