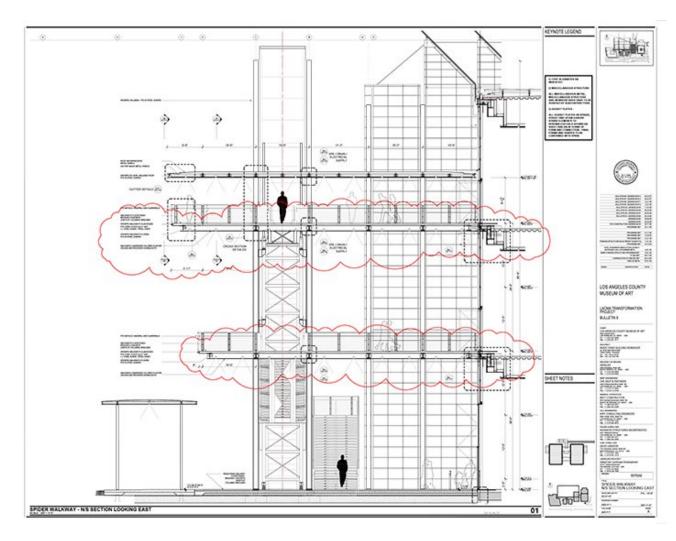

| Title          | BCAM Spider walkway - N/S Section looking East  |
|----------------|-------------------------------------------------|
| Scale          | 3/8"=1'-0"                                      |
| Size           | Arch. E (48X36 inch.)                           |
| Date           | 2007/04/23                                      |
| Drawing number | AB8.411                                         |
| Drawing code   | LAC_DW_105                                      |
| Author         | RPBW - Renzo Piano Building Workshop Architects |
| Copyright      | RPBW - Renzo Piano Building Workshop Architects |
|                |                                                 |