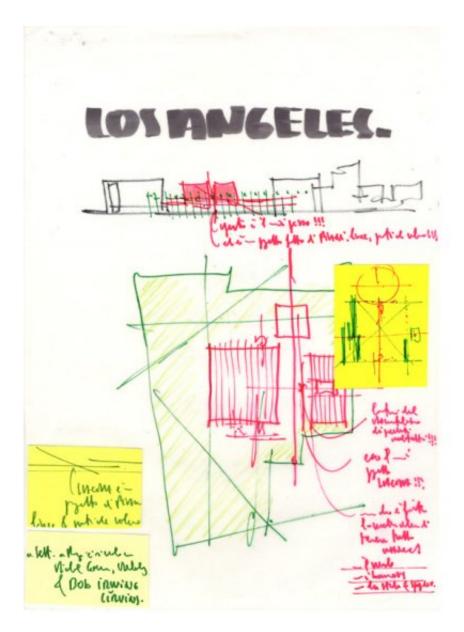

## Disegni

| Subject        | (LACMA - Site plan study sketch) |
|----------------|----------------------------------|
| Scale          | <del>-</del>                     |
| Size           | A3                               |
| Date           | 2003-01-07                       |
| Drawing number | -<br>-                           |
| Drawing code   | LAC-rp_004                       |
| Author         | Renzo Piano                      |
| Copyright      | Renzo Piano                      |

| Subject        | BCAM - Plan and elevation, notes on the project |
|----------------|-------------------------------------------------|
| Scale          | -                                               |
| Size           | A3                                              |
| Date           | 2003-12-22                                      |
| Drawing number | -                                               |
| Drawing code   | LAC-rp_078                                      |
|                |                                                 |