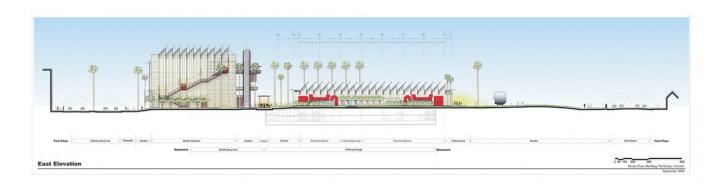

| Title          | BCAM East elevation                             |
|----------------|-------------------------------------------------|
| Scale          | 3/16"=1'-0"                                     |
| Size           | Arch. E (48X36 inch.)                           |
| Date           | 2007/04/23                                      |
| Drawing number | AB4.04                                          |
| Drawing code   | LAC_DW_009                                      |
| Author         | RPBW - Renzo Piano Building Workshop Architects |
| Copyright      | RPBW - Renzo Piano Building Workshop Architects |