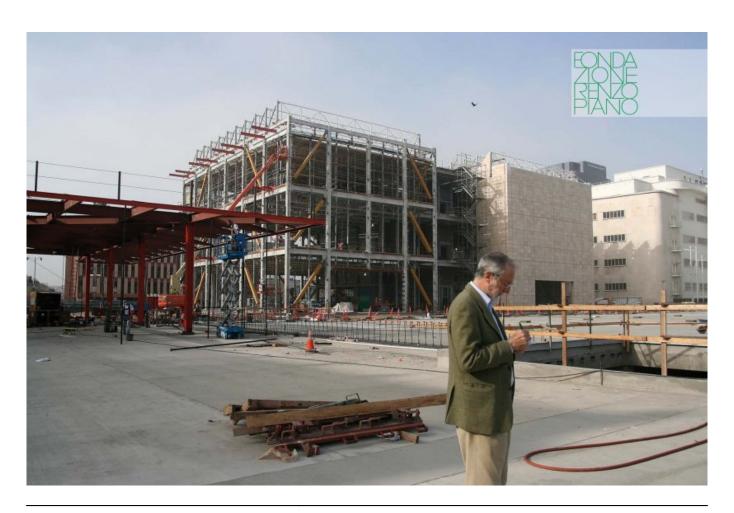

4 / 68

| Subject    | Construction site - North façade with Renzo Piano |
|------------|---------------------------------------------------|
| Date       | 2007-09                                           |
| Image code | Lac173                                            |
| Author     | RPBW - Renzo Piano Building Workshop Architects   |
| Copyright  | RPBW - Renzo Piano Building Workshop Architects   |