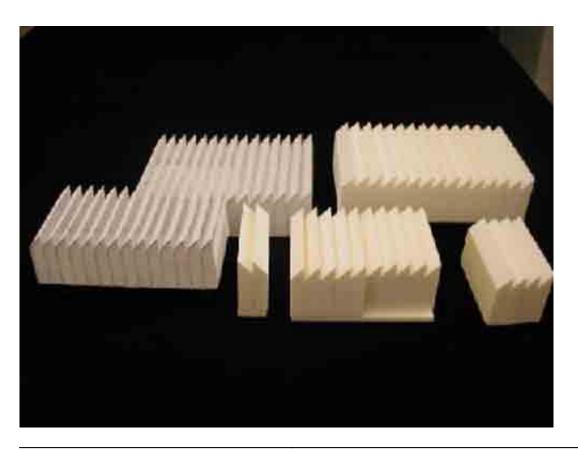

61 / 68

| Title        | BCAM - Roof Study Options     |
|--------------|-------------------------------|
| Date         | 2004-12                       |
| Model Code   | LAC_MD_036                    |
| Scale        | -                             |
| Model Author | Renzo Piano Building Workshop |

| Title        | BCAM - Roof Study Model       |
|--------------|-------------------------------|
| Date         | 2004-12-02                    |
| Model Code   | LAC_MD_089                    |
| Scale        | -                             |
| Model Author | Renzo Piano Building Workshop |

| Title        | BCAM - Roof Study Model       |
|--------------|-------------------------------|
| Date         | 2005-11                       |
| Model Code   | LAC_MD_132                    |
| Scale        | -                             |
| Model Author | Renzo Piano Building Workshop |