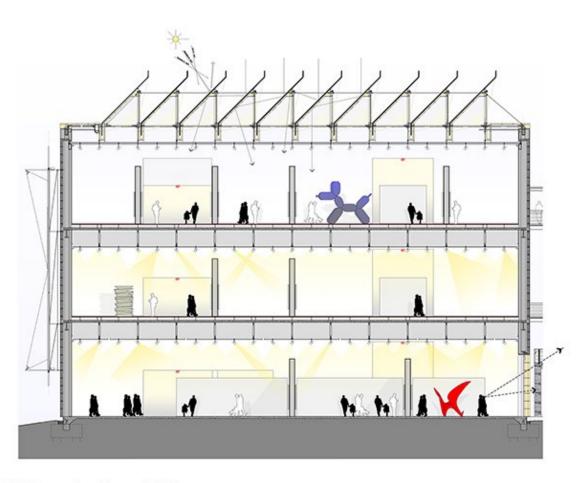

| Title          | The Resnick Pavilion - North South Section      |
|----------------|-------------------------------------------------|
| Scale          | NTS                                             |
| Size           | A0                                              |
| Date           | 2008/09/01                                      |
| Drawing number | -                                               |
| Drawing code   | LAC2_DW_006                                     |
| Author         | RPBW - Renzo Piano Building Workshop Architects |
| Copyright      | RPBW - Renzo Piano Building Workshop Architects |