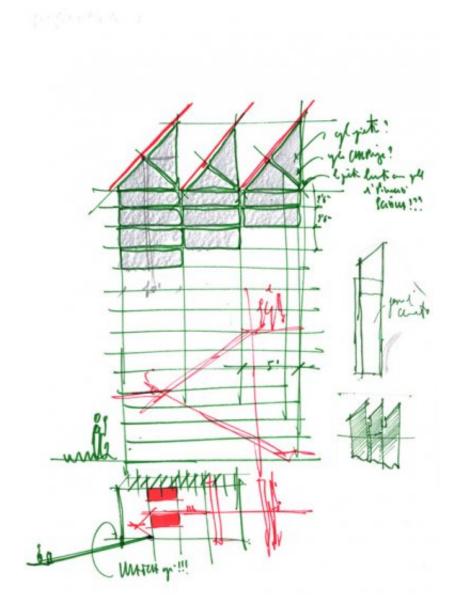

Fondazione Renzo Piano LACMA Expansion: Broad Contemporary Art Museum, Resnick Pavilion

| Author    | Renzo Piano |
|-----------|-------------|
| Copyright | Renzo Piano |

| Subject        | BCAM- Roof study |
|----------------|------------------|
| Scale          | -                |
| Size           | 28,5 x 21 cm     |
| Date           | 2003-09-17       |
| Drawing number | -                |
| Drawing code   | LAC-rp_007       |
|                |                  |

Fondazione Renzo Piano LACMA Expansion: Broad Contemporary Art Museum, Resnick Pavilion

| Author    | Renzo Piano |
|-----------|-------------|
| Copyright | Renzo Piano |

| Subject        | Roof sketch study |
|----------------|-------------------|
| Scale          | -                 |
| Size           | A3                |
| Date           | 2006-10           |
| Drawing number | -                 |
| Drawing code   | LAC-rp_467        |
| Author         | Renzo Piano       |
| Copyright      | Renzo Piano       |
|                |                   |