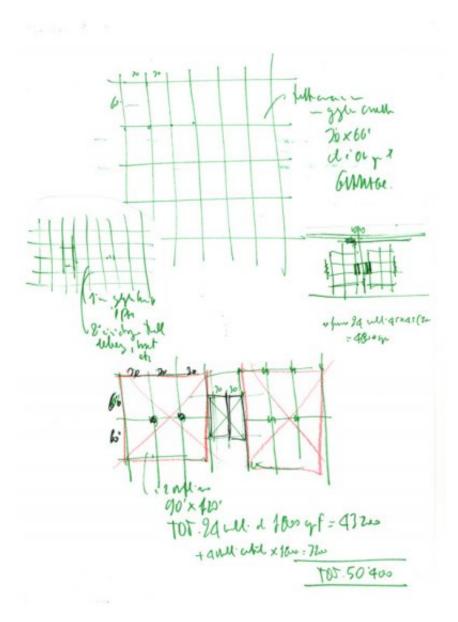

## Disegni

| Subject        | (LACMA - Site plan study sketch) |
|----------------|----------------------------------|
| Scale          | <del>-</del>                     |
| Size           | A3                               |
| Date           | 2003-01-07                       |
| Drawing number | -<br>-                           |
| Drawing code   | LAC-rp_004                       |
| Author         | Renzo Piano                      |
| Copyright      | Renzo Piano                      |

| Subject        | BCAM - Plan and elevation, notes on the project |
|----------------|-------------------------------------------------|
| Scale          | -                                               |
| Size           | A3                                              |
| Date           | 2003-12-22                                      |
| Drawing number | -                                               |
| Drawing code   | LAC-rp_078                                      |
|                |                                                 |

| Subject        | BCAM - schizzo di studio |
|----------------|--------------------------|
| Scale          | -                        |
| Size           | A4                       |
| Date           | (2003)                   |
| Drawing number | -                        |
| Drawing code   | LAC-rp_605               |
|                |                          |

| Author    | Renzo Piano |
|-----------|-------------|
| Copyright | Renzo Piano |

| Subject        | BCAM - General study sketch |
|----------------|-----------------------------|
| Scale          | -                           |
| Size           | A3                          |
| Date           | 2004-03-15                  |
| Drawing number | -                           |
| Drawing code   | LAC-rp_083                  |
|                |                             |

| Author    | Renzo Piano |
|-----------|-------------|
| Copyright | Renzo Piano |

| Subject        | BCAM - Dimension study sketch |
|----------------|-------------------------------|
| Scale          | -                             |
| Size           | A3                            |
| Date           | 2004-04-20                    |
| Drawing number | -                             |
| Drawing code   | LAC-rp_103                    |
|                |                               |

| Subject        | Facade detail and entrance stairs |
|----------------|-----------------------------------|
| Scale          | -                                 |
| Size           | A3                                |
| Date           | 2005-04                           |
| Drawing number | -                                 |
| Drawing code   | LAC-rp_306                        |
|                |                                   |

| Subject        | BCAM plan and section - 'spider' |
|----------------|----------------------------------|
| Scale          | -                                |
| Size           | A3                               |
| Date           | 2005-02-20                       |
| Drawing number | -                                |
| Drawing code   | LAC-rp_263                       |
| Author         | Renzo Piano                      |
| Copyright      | Renzo Piano                      |
|                |                                  |