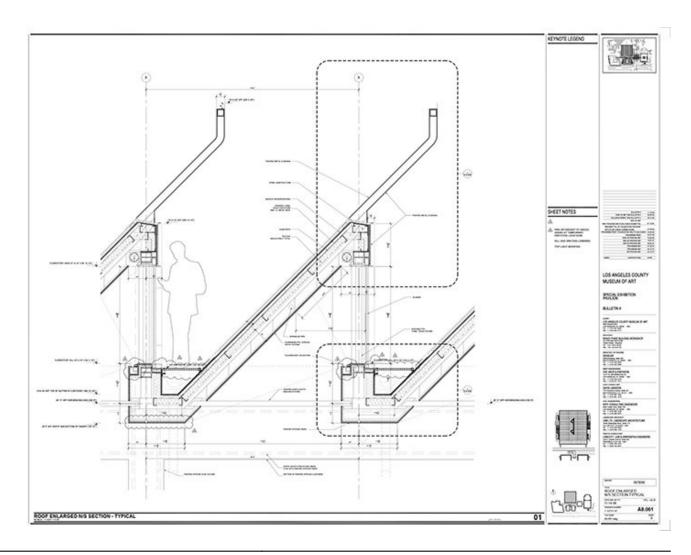

| Title          | Resnick Pavilion - Roof Enlarged N/S Section<br>Typical |
|----------------|---------------------------------------------------------|
| Scale          | 1-1/2"=1'-0"                                            |
| Size           | ARCH E (48X36 inch.)                                    |
| Date           | 2008/11/14                                              |
| Drawing number | A8.061                                                  |
| Drawing code   | LAC2_DW_114                                             |
| Author         | RPBW - Renzo Piano Building Workshop Architects         |
| Copyright      | RPBW - Renzo Piano Building Workshop Architects         |