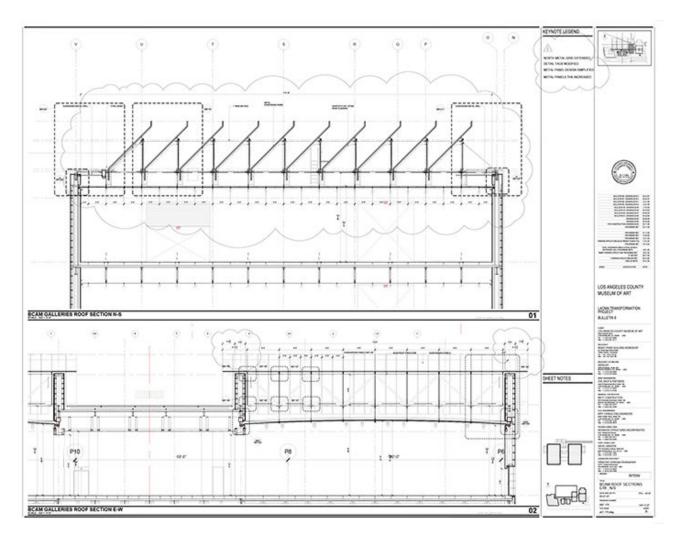

| Title          | BCAM Roof section E/W; N/S                      |
|----------------|-------------------------------------------------|
| Scale          | 1/4"=1'-0"                                      |
| Size           | Arch. E (48X36 inch.)                           |
| Date           | 2007/04/23                                      |
| Drawing number | AB7.176                                         |
| Drawing code   | LAC_DW_065                                      |
| Author         | RPBW - Renzo Piano Building Workshop Architects |
| Copyright      | RPBW - Renzo Piano Building Workshop Architects |