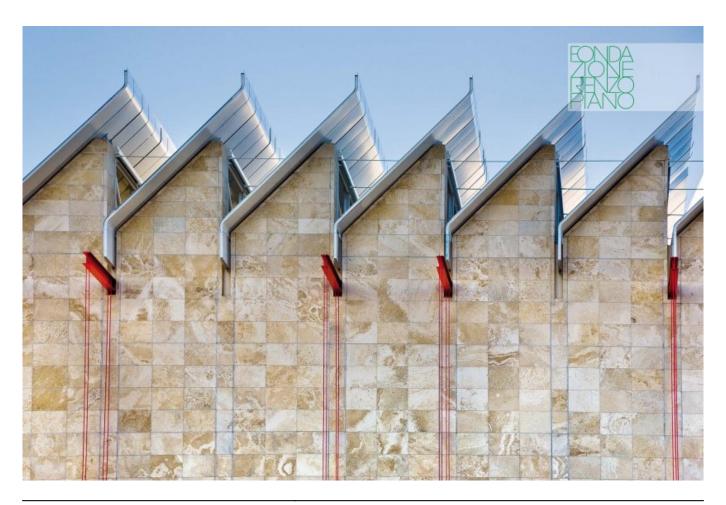

# LACMA Expansion: Broad Contemporary Art Museum, Resnick Pavilion

The aim of this project was to fuse the scattered building of the museum into a cohesive campus with new public and exhibition spaces. The first phase centred on the Broad Contemporary Art Museum (BCAM) and the pedestrian connections through the campus. The second phase was the contruction of the Resnick Pavilion, which houses temporary exhibitions. The saw-thooth roof and travertine facades are a reminiscent of and industrial building. All this takes us back to the idea of the factory, a factory in the service of contemporary art where the genres spills over, merge and find a way to re-establish contact with nature.

| Subject    | Construction site - Detail of the sawtooth skylights of the Broad Contemporary Art Museum |
|------------|-------------------------------------------------------------------------------------------|
| Date       | 2007-12-07                                                                                |
| Image code | Lac220                                                                                    |
| Author     | Chaaya, Antoine                                                                           |
| Copyright  | RPBW - Renzo Piano Building Workshop Architects                                           |