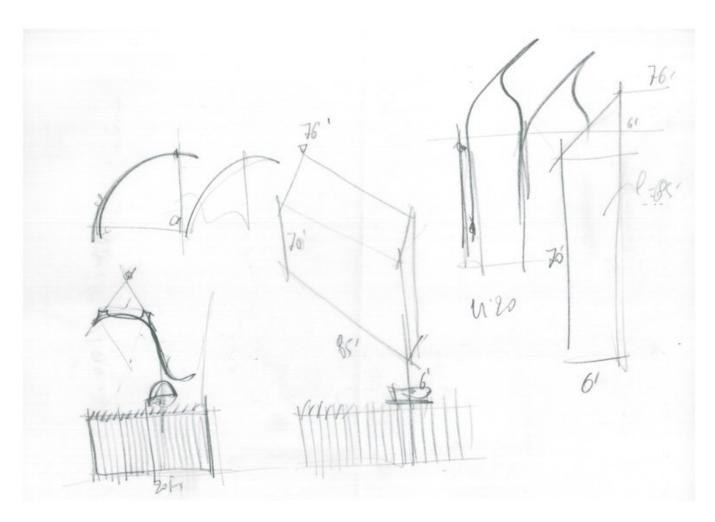

Fondazione Renzo Piano LACMA Expansion: Broad Contemporary Art Museum, Resnick Pavilion

| Author    | Renzo Piano |
|-----------|-------------|
| Copyright | Renzo Piano |

| Subject        | BCAM- Roof study |
|----------------|------------------|
| Scale          | -                |
| Size           | 28,5 x 21 cm     |
| Date           | 2003-09-17       |
| Drawing number | -                |
| Drawing code   | LAC-rp_007       |
|                |                  |

Fondazione Renzo Piano LACMA Expansion: Broad Contemporary Art Museum, Resnick Pavilion

| Author    | Renzo Piano |
|-----------|-------------|
| Copyright | Renzo Piano |

| Subject        | Roof sketch study |
|----------------|-------------------|
| Scale          | -                 |
| Size           | A3                |
| Date           | 2006-10           |
| Drawing number | -                 |
| Drawing code   | LAC-rp_467        |
| Author         | Renzo Piano       |
| Copyright      | Renzo Piano       |
|                |                   |