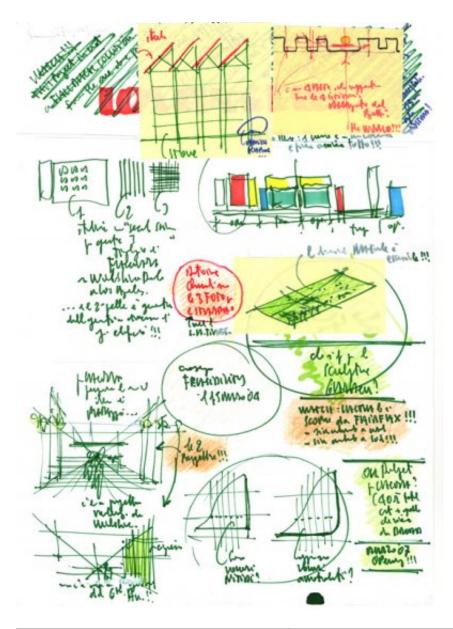

| Subject        | BCAM - Plan and elevation, notes on the project |
|----------------|-------------------------------------------------|
| Scale          | -                                               |
| Size           | A3                                              |
| Date           | 2003-12-22                                      |
| Drawing number | -                                               |
| Drawing code   | LAC-rp_078                                      |
|                |                                                 |