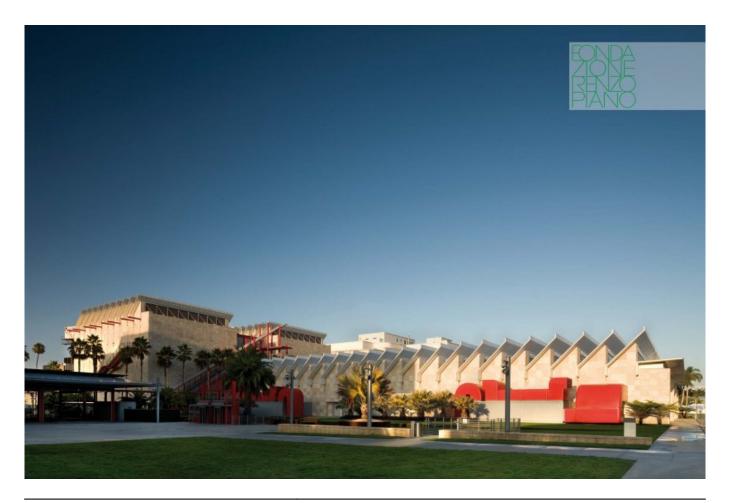

# LACMA Expansion: Broad Contemporary Art Museum, Resnick Pavilion

The aim of this project was to fuse the scattered building of the museum into a cohesive campus with new public and exhibition spaces. The first phase centred on the Broad Contemporary Art Museum (BCAM) and the pedestrian connections through the campus. The second phase was the contruction of the Resnick Pavilion, which houses temporary exhibitions. The saw-thooth roof and travertine facades are a reminiscent of and industrial building. All this takes us back to the idea of the factory, a factory in the service of contemporary art where the genres spills over, merge and find a way to re-establish contact with nature.

| Subject    | The Resnik Pavilion and the Broad Contemporary Art Museum in the background |
|------------|-----------------------------------------------------------------------------|
| Date       | 2010-09                                                                     |
| Image code | Lac696                                                                      |
| Author     | Lehoux, Nic                                                                 |
| Copyright  | RPBW - Renzo Piano Building Workshop Architects                             |