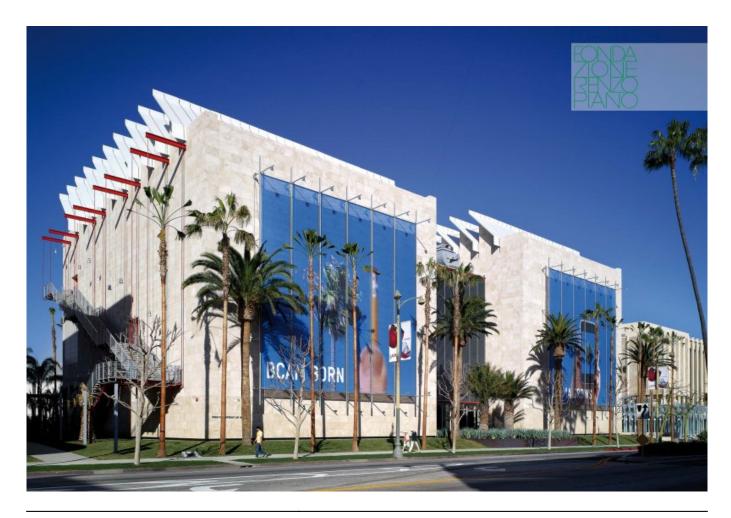

# LACMA Expansion: Broad Contemporary Art Museum, Resnick Pavilion

The aim of this project was to fuse the scattered building of the museum into a cohesive campus with new public and exhibition spaces. The first phase centred on the Broad Contemporary Art Museum (BCAM) and the pedestrian connections through the campus. The second phase was the contruction of the Resnick Pavilion, which houses temporary exhibitions. The saw-thooth roof and travertine facades are a reminiscent of and industrial building. All this takes us back to the idea of the factory, a factory in the service of contemporary art where the genres spills over, merge and find a way to re-establish contact with nature.

| Subject    | The Broad Contemporary Art Museum |
|------------|-----------------------------------|
| Date       | (2007)                            |
| Image code | Lac222                            |
| Author     | Museum Associates, dba LACMA      |
| Copyright  | Museum Associates, dba LACMA      |

| Subject    | The Broad Contemporary Art Museum |
|------------|-----------------------------------|
| Date       | (2008)                            |
| Image code | Lac257                            |
| Author     | Museum Associates, dba LACMA      |
| Copyright  | Museum Associates, dba LACMA      |