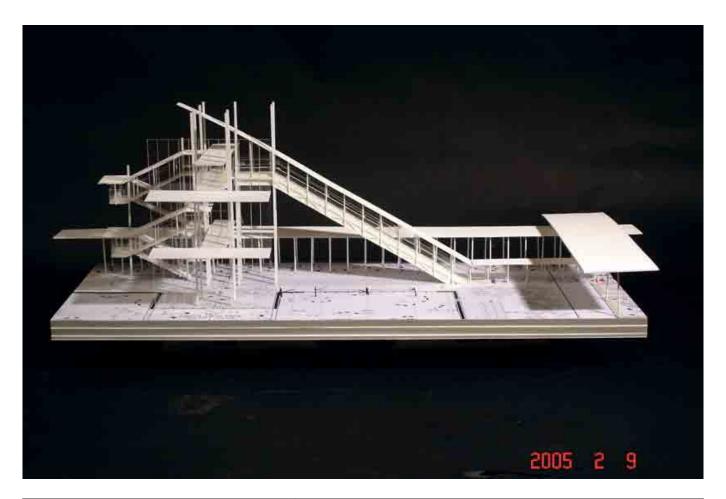

| Title        | BCAM - "Spider" Study Model   |
|--------------|-------------------------------|
| Date         | 2005-09-02                    |
| Model Code   | LAC_MD_075                    |
| Scale        | -                             |
| Model Author | Renzo Piano Building Workshop |