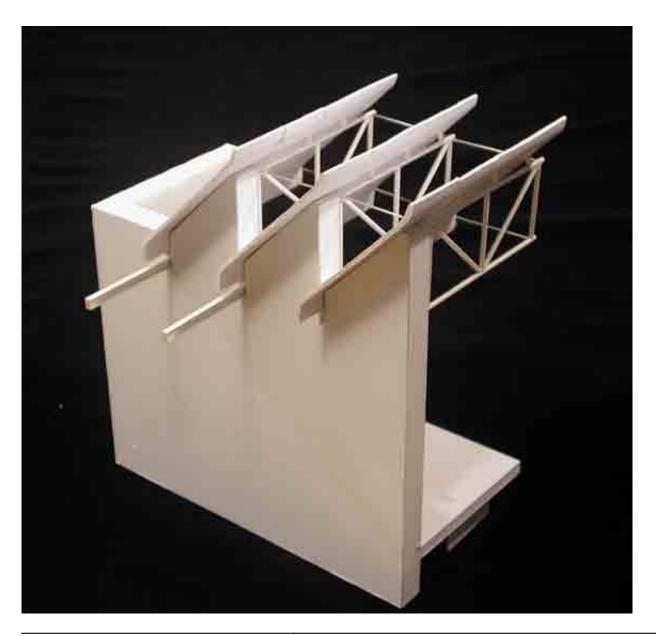

| Title        | BCAM - Roof Study Model       |
|--------------|-------------------------------|
| Date         | 2004-12-02                    |
| Model Code   | LAC_MD_089                    |
| Scale        | -                             |
| Model Author | Renzo Piano Building Workshop |

| Title        | BCAM - Roof Study Model       |
|--------------|-------------------------------|
| Date         | 2005-11                       |
| Model Code   | LAC_MD_132                    |
| Scale        | -                             |
| Model Author | Renzo Piano Building Workshop |