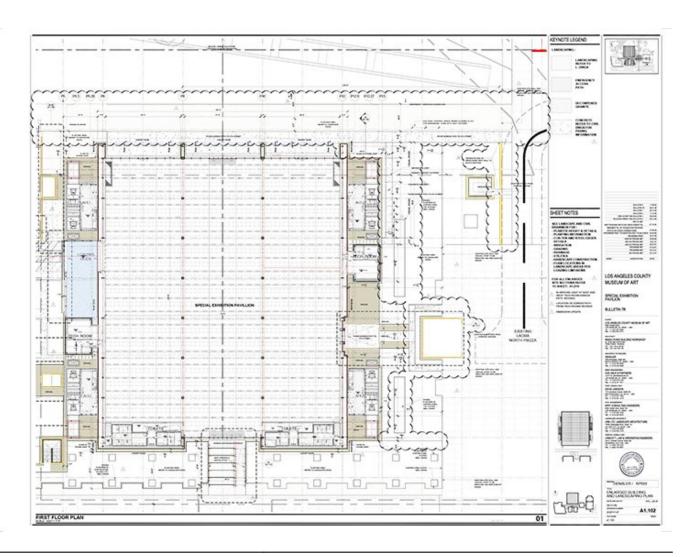

| Title          | Resnick Pavilion - Site Plan                    |
|----------------|-------------------------------------------------|
| Scale          | 1/32"=1'-0"                                     |
| Size           | ARCH E (48X36 inch.)                            |
| Date           | 2009/12/11                                      |
| Drawing number | A1.010                                          |
| Drawing code   | LAC2_DW_007                                     |
| Author         | RPBW - Renzo Piano Building Workshop Architects |
| Copyright      | RPBW - Renzo Piano Building Workshop Architects |
| ·              | •                                               |