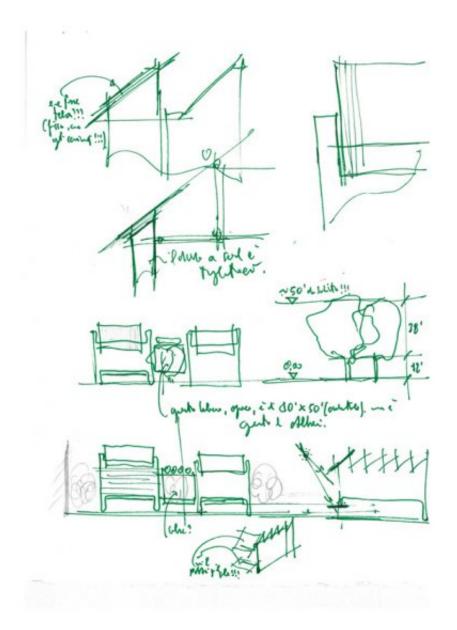

| Subject        | BCAM - schizzo di studio |
|----------------|--------------------------|
| Scale          | -                        |
| Size           | A4                       |
| Date           | (2003)                   |
| Drawing number | -                        |
| Drawing code   | LAC-rp_605               |
|                |                          |

| Author    | Renzo Piano |
|-----------|-------------|
| Copyright | Renzo Piano |

| Subject        | BCAM - General study sketch |
|----------------|-----------------------------|
| Scale          | -                           |
| Size           | A3                          |
| Date           | 2004-03-15                  |
| Drawing number | -                           |
| Drawing code   | LAC-rp_083                  |
|                |                             |

| Author    | Renzo Piano |
|-----------|-------------|
| Copyright | Renzo Piano |

| Subject        | BCAM - Dimension study sketch |
|----------------|-------------------------------|
| Scale          | -                             |
| Size           | A3                            |
| Date           | 2004-04-20                    |
| Drawing number | -                             |
| Drawing code   | LAC-rp_103                    |
|                |                               |