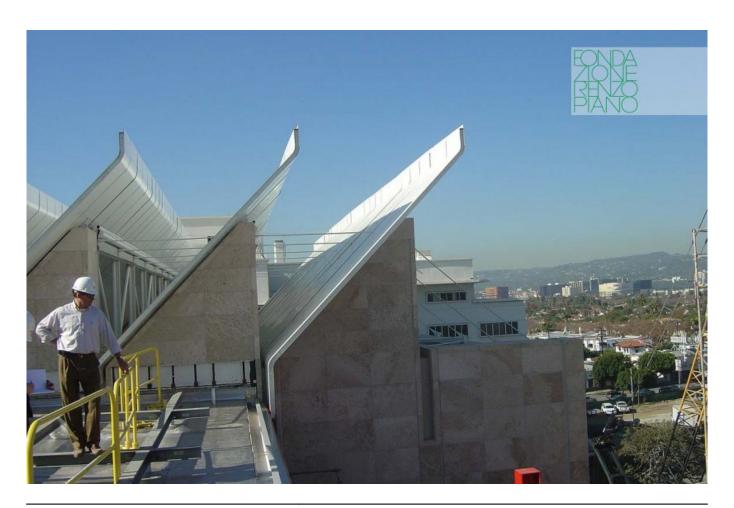

| Subject    | Construction site - Detail of the sawtooth skylights of the Broad Contemporary Art Museum |
|------------|-------------------------------------------------------------------------------------------|
| Date       | 2007-12-07                                                                                |
| Image code | Lac220                                                                                    |
| Author     | Chaaya, Antoine                                                                           |
| Copyright  | RPBW - Renzo Piano Building Workshop Architects                                           |