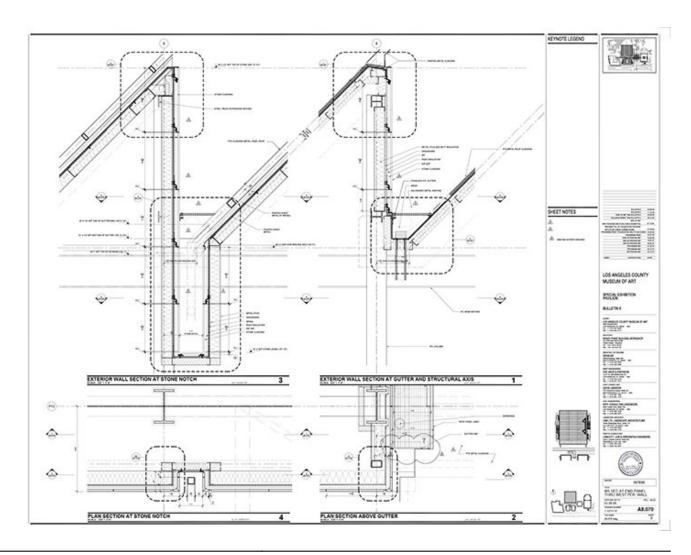

| Title          | BCAM stone cladding - Detail 2                  |
|----------------|-------------------------------------------------|
| Scale          | 1/2"=1'-0"                                      |
| Size           | Arch. E (48X36 inch.)                           |
| Date           | 2007/04/23                                      |
| Drawing number | AB7.022                                         |
| Drawing code   | LAC_DW_035                                      |
| Author         | RPBW - Renzo Piano Building Workshop Architects |
| Copyright      | RPBW - Renzo Piano Building Workshop Architects |