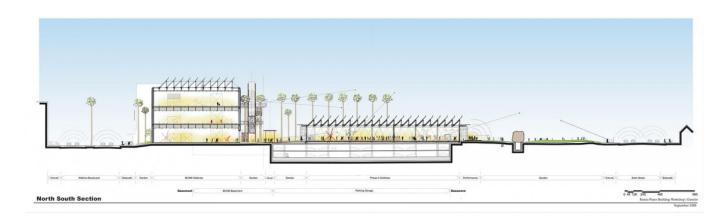

| Title          | The Resnick Pavilion - North South Section      |
|----------------|-------------------------------------------------|
| Scale          | NTS                                             |
| Size           | A0                                              |
| Date           | 2008/09/01                                      |
| Drawing number | -                                               |
| Drawing code   | LAC2_DW_006                                     |
| Author         | RPBW - Renzo Piano Building Workshop Architects |
| Copyright      | RPBW - Renzo Piano Building Workshop Architects |