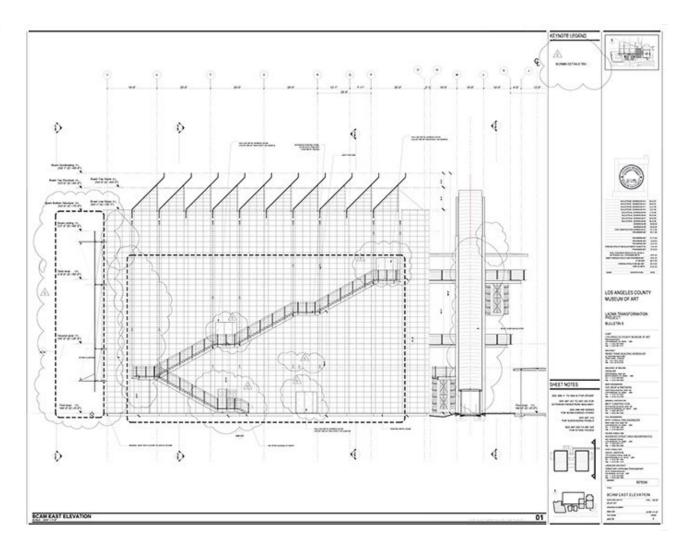

| Title          | BCAM East elevation                             |
|----------------|-------------------------------------------------|
| Scale          | 3/16"=1'-0"                                     |
| Size           | Arch. E (48X36 inch.)                           |
| Date           | 2007/04/23                                      |
| Drawing number | AB4.04                                          |
| Drawing code   | LAC_DW_009                                      |
| Author         | RPBW - Renzo Piano Building Workshop Architects |
| Copyright      | RPBW - Renzo Piano Building Workshop Architects |