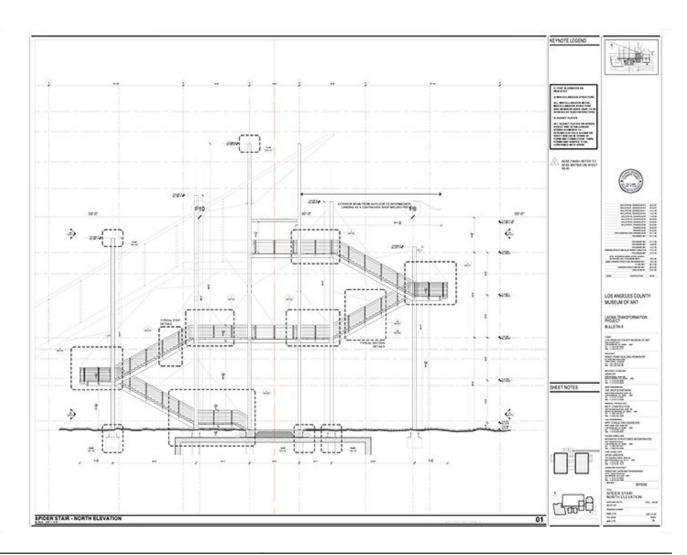

| Title          | BCAM Spider stair North elevation               |
|----------------|-------------------------------------------------|
| Scale          | 1/4"=1'-0"                                      |
| Size           | Arch. E (48X36 inch.)                           |
| Date           | 2007/04/23                                      |
| Drawing number | AB8.210                                         |
| Drawing code   | LAC_DW_083                                      |
| Author         | RPBW - Renzo Piano Building Workshop Architects |
| Copyright      | RPBW - Renzo Piano Building Workshop Architects |