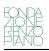

| Title          | Resnick Pavilion - Stone - Typical E/w Stone Bay |
|----------------|--------------------------------------------------|
| Scale          | 1/2"=1'-0"                                       |
| Size           | ARCH E (48X36 inch.)                             |
| Date           | 2008/09/29                                       |
| Drawing number | A7.212                                           |
| Drawing code   | LAC2_DW_103                                      |
| Author         | RPBW - Renzo Piano Building Workshop Architects  |
| Copyright      | RPBW - Renzo Piano Building Workshop Architects  |