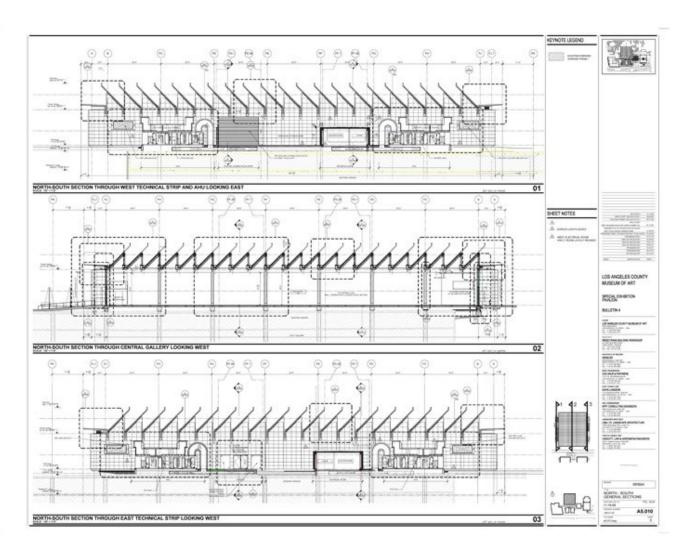

| Title          | Resnick Pavilion - North/South General Sections |
|----------------|-------------------------------------------------|
| Scale          | 1/8"=1'-0"                                      |
| Size           | ARCH E (48X36 inch.)                            |
| Date           | 2008/11/14                                      |
| Drawing number | A5.010                                          |
| Drawing code   | LAC2_DW_055                                     |
| Author         | RPBW - Renzo Piano Building Workshop Architects |
| Copyright      | RPBW - Renzo Piano Building Workshop Architects |