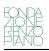

| Title          | Resnick Pavilion - Stone - Mid Walls & Edge Walls |
|----------------|---------------------------------------------------|
| Scale          | 1/2"=1'-0"                                        |
| Size           | ARCH E (48X36 inch.)                              |
| Date           | 2008/09/29                                        |
| Drawing number | A7.204                                            |
| Drawing code   | LAC2_DW_100                                       |
| Author         | RPBW - Renzo Piano Building Workshop Architects   |
| Copyright      | RPBW - Renzo Piano Building Workshop Architects   |