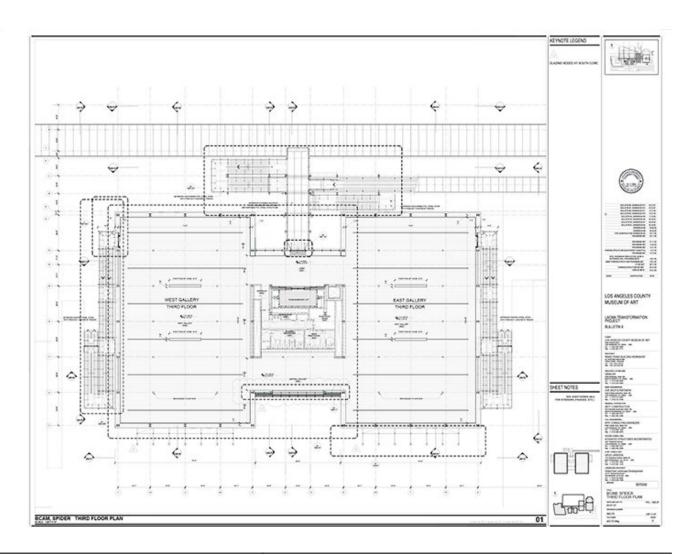

| Title          | BCAM, spider - Third floor plan                 |
|----------------|-------------------------------------------------|
| Scale          | 1/8"=1'-0"                                      |
| Size           | Arch. E (48X36 inch.)                           |
| Date           | 2007/04/23                                      |
| Drawing number | AB2.03                                          |
| Drawing code   | LAC_DW_004                                      |
| Author         | RPBW - Renzo Piano Building Workshop Architects |
| Copyright      | RPBW - Renzo Piano Building Workshop Architects |