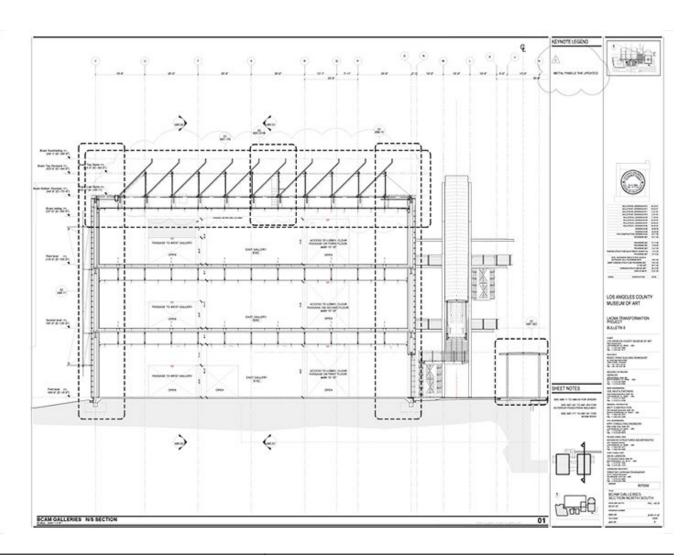

**BCAM NS section through Gallery spaces** 

Transforming LACMA

Renzo Piano Building Workshop / Gensler

April 2006

| Title          | BCAM NS section through Gallery spaces          |
|----------------|-------------------------------------------------|
| Scale          | 3/16"=1'-0"                                     |
| Size           | 84X65cm                                         |
| Date           | 2006/06/06                                      |
| Drawing number | -                                               |
| Drawing code   | LAC_DW_107                                      |
| Author         | RPBW - Renzo Piano Building Workshop Architects |
| Copyright      | RPBW - Renzo Piano Building Workshop Architects |
|                |                                                 |