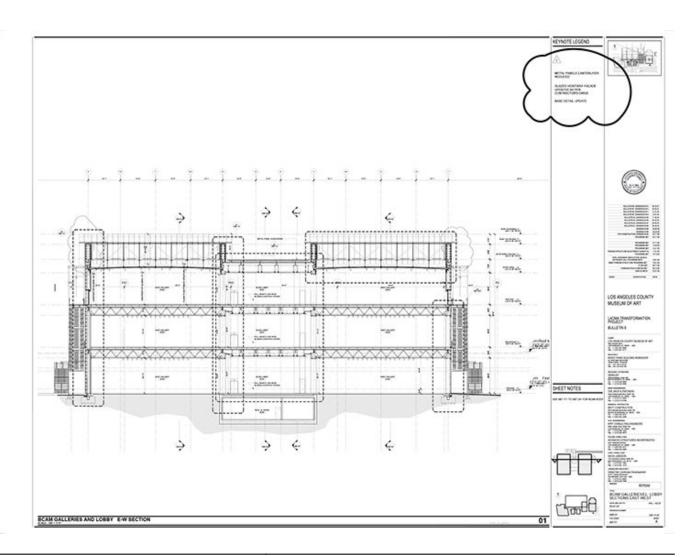

| Title          | BCAM galleries and elevator lobby - section east/west |
|----------------|-------------------------------------------------------|
| Scale          | 1/8"=1'-0"                                            |
| Size           | Arch. E (48X36 inch.)                                 |
| Date           | 2007/04/23                                            |
| Drawing number | AB5.01                                                |
| Drawing code   | LAC_DW_015                                            |
| Author         | RPBW - Renzo Piano Building Workshop Architects       |
| Copyright      | RPBW - Renzo Piano Building Workshop Architects       |