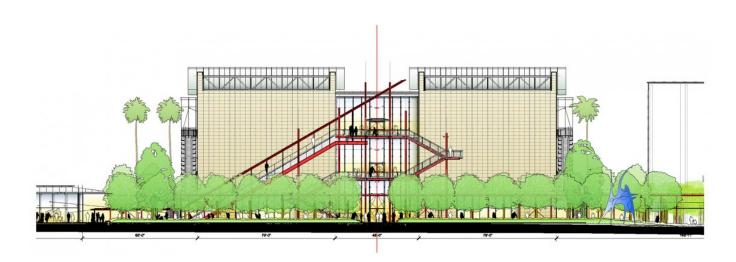

| Title          | The Resnick Pavilion - North South Section      |
|----------------|-------------------------------------------------|
| Scale          | NTS                                             |
| Size           | A0                                              |
| Date           | 2008/09/01                                      |
| Drawing number | -                                               |
| Drawing code   | LAC2_DW_006                                     |
| Author         | RPBW - Renzo Piano Building Workshop Architects |
| Copyright      | RPBW - Renzo Piano Building Workshop Architects |