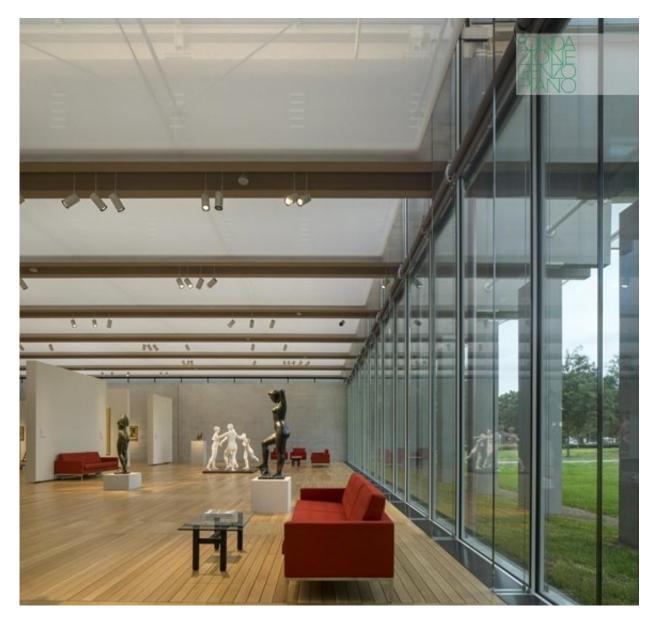

| Subject    | Interior view. Gallery with people              |
|------------|-------------------------------------------------|
| Date       | 2013-11-27                                      |
| Image Code | Kim908                                          |
| Author     | Lehoux, Nic                                     |
| Copyright  | RPBW - Renzo Piano Building Workshop Architects |

| Subject           | Internal view on an exhibition space. The interior spaces, largely continuous and changeable, are defined by 29 pairs of 30 m long lamellar beams, in Douglas pine |
|-------------------|--------------------------------------------------------------------------------------------------------------------------------------------------------------------|
| Date              | 2013-11-27                                                                                                                                                         |
| Image Code        | Kim960                                                                                                                                                             |
| Author            | Lehoux, Nic                                                                                                                                                        |
| Copyright         | RPBW - Renzo Piano Building Workshop Architects                                                                                                                    |
| Image Code Author | Kim_960<br>Lehoux, Nic                                                                                                                                             |