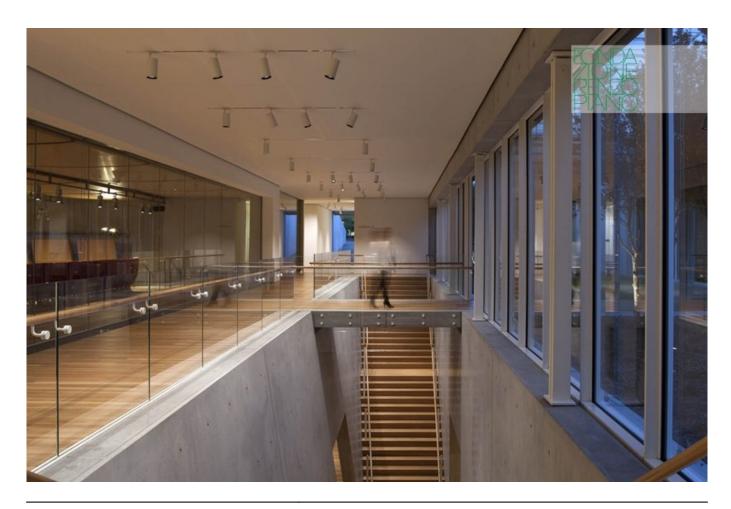

| Subject    | Interior view. Gallery and internal stairs      |
|------------|-------------------------------------------------|
| Date       | 2013-11-27                                      |
| Image Code | Kim_910                                         |
| Author     | Lehoux, Nic                                     |
| Copyright  | RPBW - Renzo Piano Building Workshop Architects |

| Subject    | Internal wooden stairs detail                   |
|------------|-------------------------------------------------|
| Date       | 2013-11-19                                      |
| Image Code | Kim867                                          |
| Author     | Lehoux, Nic                                     |
| Copyright  | RPBW - Renzo Piano Building Workshop Architects |