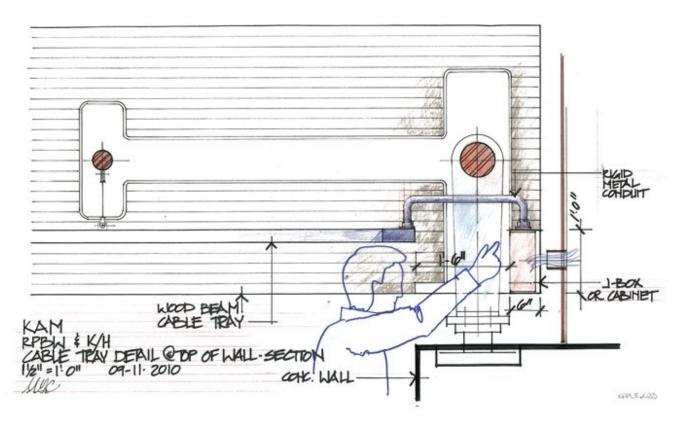

Copyright Renzo Piano Building Workshop

| Title          | Cable tray at top of wall - section |
|----------------|-------------------------------------|
| Scale          | 1'-2"=1'-0"                         |
|                | original drawing: A3                |
| Size           | A3                                  |
| Date           | 2010/11/09                          |
| Drawing number | -                                   |
| Drawing code   | KAM_E_025                           |
| Author         | Renzo Piano Building Workshop       |
| Copyright      | Renzo Piano Building Workshop       |
|                |                                     |