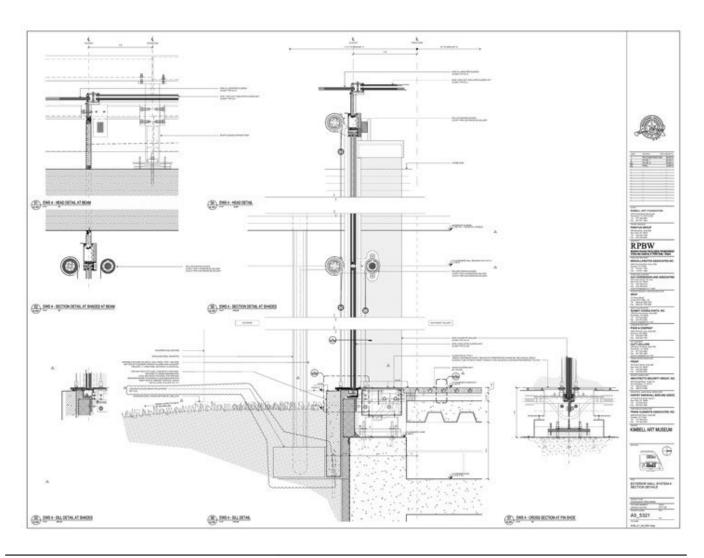

| Title          | Exterior wall system 4 section details |
|----------------|----------------------------------------|
| Scale          | 3"=1'-0"                               |
| Date           | 2013/12/30                             |
| Drawing number | A5_5321                                |
| Drawing code   | KAM_DW_181                             |
| Author         | Renzo Piano Building Workshop          |