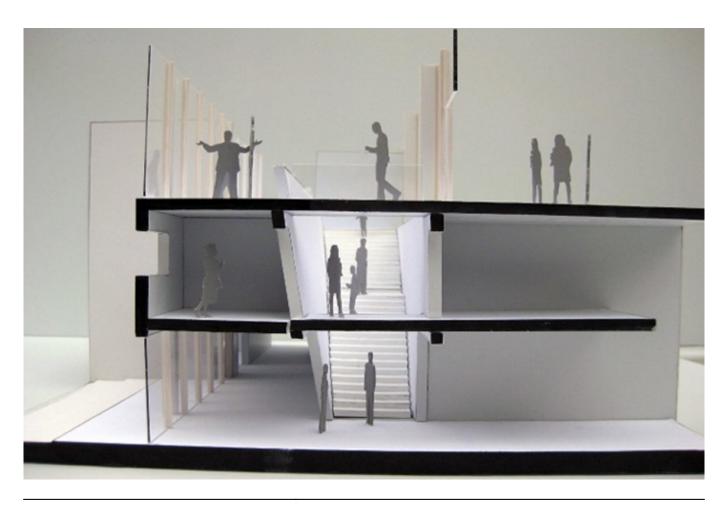

| Title        | Inclined staircases - Auditorium Lobby stair    |
|--------------|-------------------------------------------------|
| Date         | 2009/11/12                                      |
| Model Code   | KAM_MD_090                                      |
| Scale        | 1/4"=1'-0"                                      |
| Model Author | RPBW - Renzo Piano Building Workshop Architects |