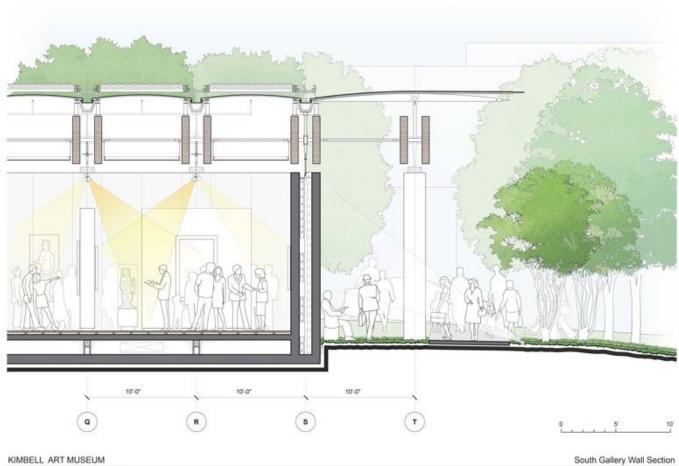

KIMBELL ART MUSEUM South Gallery Wall Section
Renzo Piano Building Workshop October 30th, 2013

| Title          | South Gallery Wall Section    |
|----------------|-------------------------------|
| Scale          | NTS                           |
| Date           | 2013/10/30                    |
| Drawing number | -                             |
| Drawing code   | KAM_DW_305                    |
| Author         | Renzo Piano Building Workshop |
| Copyright      | Renzo Piano Building Workshop |