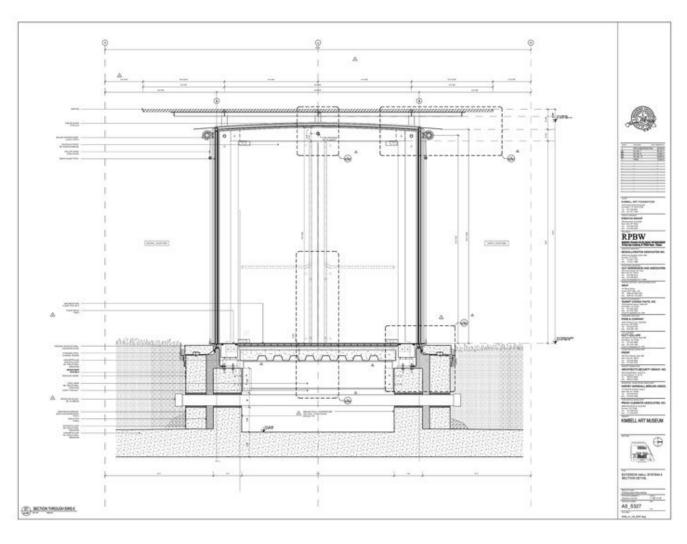

| Title          | Enlarged section              |
|----------------|-------------------------------|
| Scale          | 1/2"=1'-0"                    |
| Date           | 2013/12/30                    |
| Drawing number | A5_3101                       |
| Drawing code   | KAM_DW_064                    |
| Author         | Renzo Piano Building Workshop |