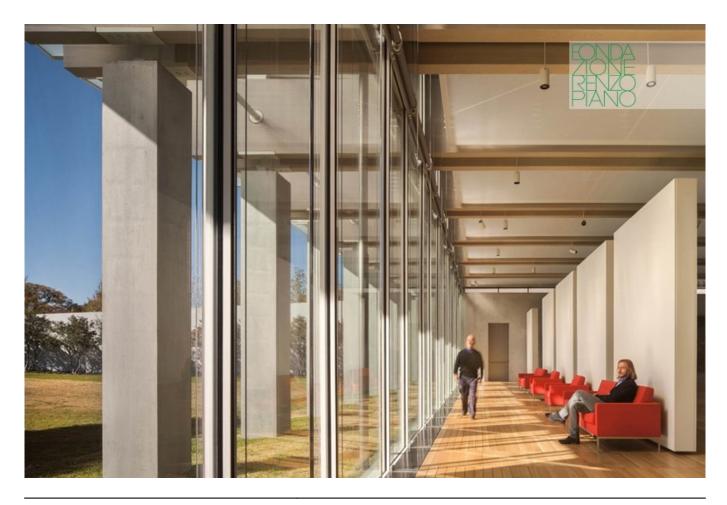

| Subject           | Internal view on an exhibition space. The interior spaces, largely continuous and changeable, are defined by 29 pairs of 30 m long lamellar beams, in Douglas pine |
|-------------------|--------------------------------------------------------------------------------------------------------------------------------------------------------------------|
| Date              | 2013-11-27                                                                                                                                                         |
| Image Code        | Kim960                                                                                                                                                             |
| Author            | Lehoux, Nic                                                                                                                                                        |
| Copyright         | RPBW - Renzo Piano Building Workshop Architects                                                                                                                    |
| Image Code Author | Kim_960<br>Lehoux, Nic                                                                                                                                             |