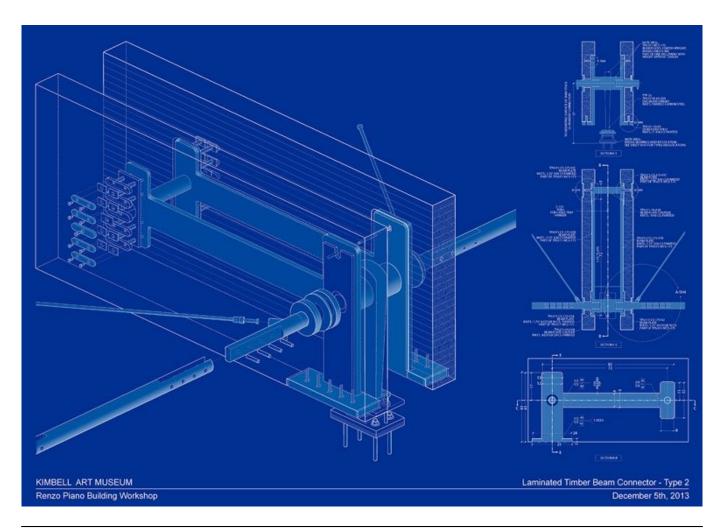

| Title          | Laminated Timber Beam Connector - Type 2 |
|----------------|------------------------------------------|
| Scale          | NTS                                      |
| Date           | 2013/12/05                               |
| Drawing number | -<br>-                                   |
| Drawing code   | KAM_DW_314                               |
| Author         | Renzo Piano Building Workshop            |
| Copyright      | Renzo Piano Building Workshop            |