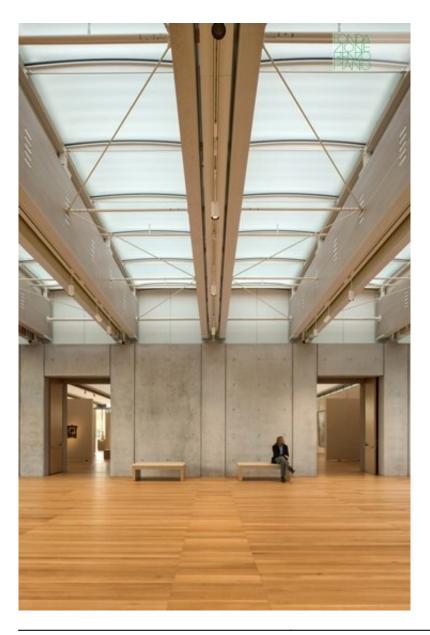

| Subject           | Internal view on an exhibition space. The interior spaces, largely continuous and changeable, are defined by 29 pairs of 30 m long lamellar beams, in Douglas pine |
|-------------------|--------------------------------------------------------------------------------------------------------------------------------------------------------------------|
| Date              | 2013-11-27                                                                                                                                                         |
| Image Code        | Kim960                                                                                                                                                             |
| Author            | Lehoux, Nic                                                                                                                                                        |
| Copyright         | RPBW - Renzo Piano Building Workshop Architects                                                                                                                    |
| Image Code Author | Kim_960<br>Lehoux, Nic                                                                                                                                             |

| Subject    | Detail of an internal gallery space and cover   |
|------------|-------------------------------------------------|
| Date       | 2013-11-27                                      |
| Image Code | Kim953                                          |
| Author     | Lehoux, Nic                                     |
| Copyright  | RPBW - Renzo Piano Building Workshop Architects |