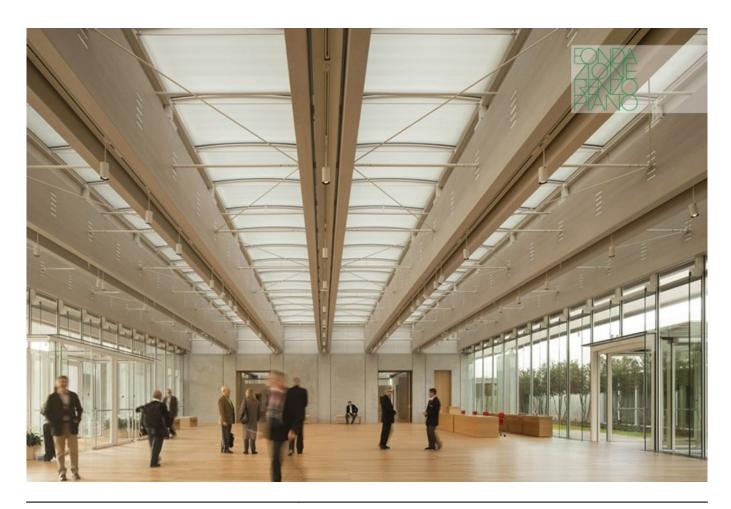

| Subject           | Internal view on an exhibition space. The interior spaces, largely continuous and changeable, are defined by 29 pairs of 30 m long lamellar beams, in Douglas pine |
|-------------------|--------------------------------------------------------------------------------------------------------------------------------------------------------------------|
| Date              | 2013-11-27                                                                                                                                                         |
| Image Code        | Kim960                                                                                                                                                             |
| Author            | Lehoux, Nic                                                                                                                                                        |
| Copyright         | RPBW - Renzo Piano Building Workshop Architects                                                                                                                    |
| Image Code Author | Kim_960<br>Lehoux, Nic                                                                                                                                             |