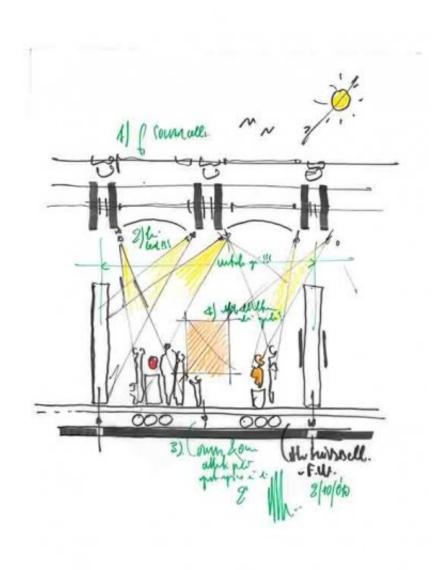

| Subject    | Cover detail. The roofing system integrates the lamellar beams to a system of aluminum slats, oriented to the north, and solar panels oriented over sintered glass and tended veils |
|------------|-------------------------------------------------------------------------------------------------------------------------------------------------------------------------------------|
| Date       | 2013-05-01                                                                                                                                                                          |
| Image Code | Kim633                                                                                                                                                                              |
| Author     | Teke, Onur                                                                                                                                                                          |
| Copyright  | RPBW - Renzo Piano Building Workshop Architects                                                                                                                                     |

| Title          | Roof System Section           |
|----------------|-------------------------------|
| Scale          | NTS                           |
| Date           | 2013/11/21                    |
| Drawing number | -                             |
| Drawing code   | KAM_DW_312                    |
| Author         | Renzo Piano Building Workshop |
| Copyright      | Renzo Piano Building Workshop |