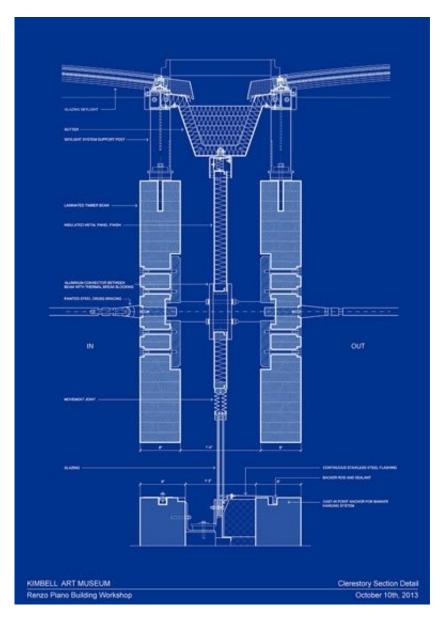

| Clerestory Section Detail     |
|-------------------------------|
| ITS                           |
| 013/10/10                     |
|                               |
| (AM_DW_318                    |
| Renzo Piano Building Workshop |
| 2.0                           |