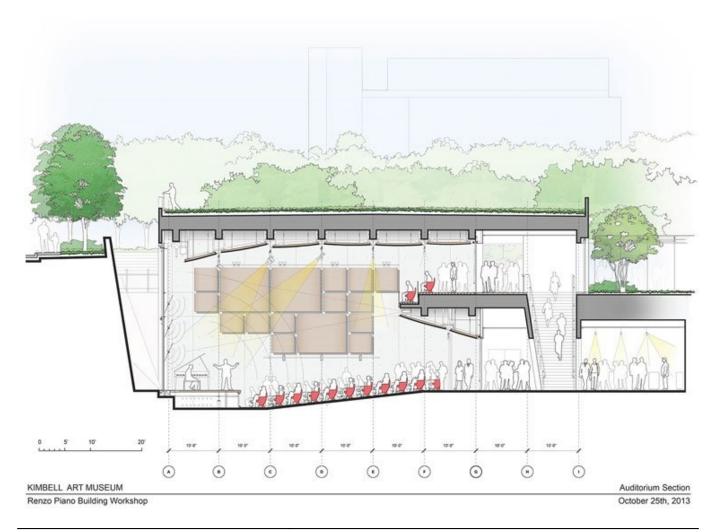

| Title          | Auditorium Section            |
|----------------|-------------------------------|
| Scale          | NTS                           |
| Date           | 2013/10/25                    |
| Drawing number | -                             |
| Drawing code   | KAM_DW_307                    |
| Author         | Renzo Piano Building Workshop |
| Copyright      | Renzo Piano Building Workshop |