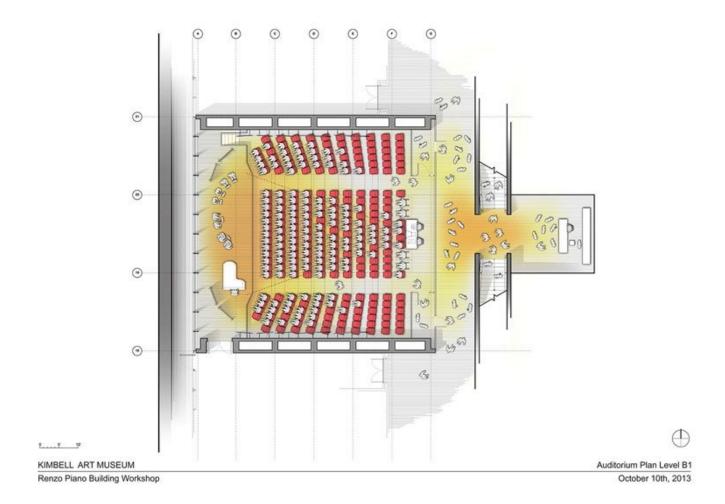

| Title          | Auditorium Plan Level B1      |
|----------------|-------------------------------|
| Scale          | NTS                           |
| Date           | 2013/10/30                    |
| Drawing number | -                             |
| Drawing code   | KAM_DW_306                    |
| Author         | Renzo Piano Building Workshop |
| Copyright      | Renzo Piano Building Workshop |