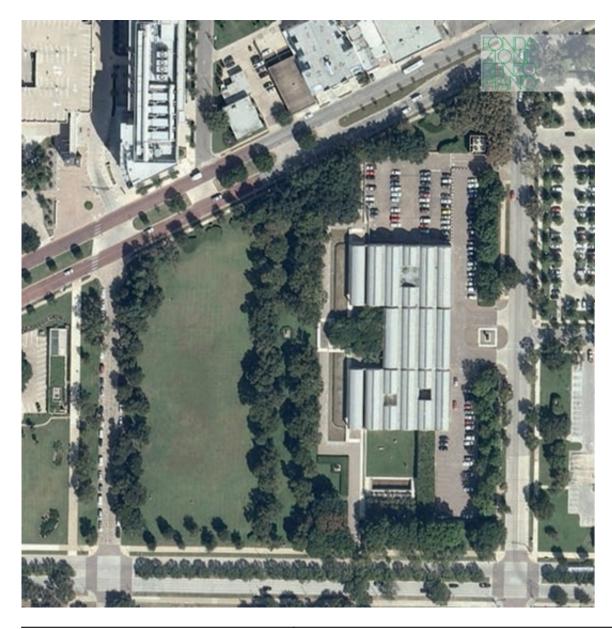

| Subject    | Aerial site photo |
|------------|-------------------|
| Date       |                   |
| Image Code | Kim_143           |
| Author     |                   |
| Copyright  | Google            |