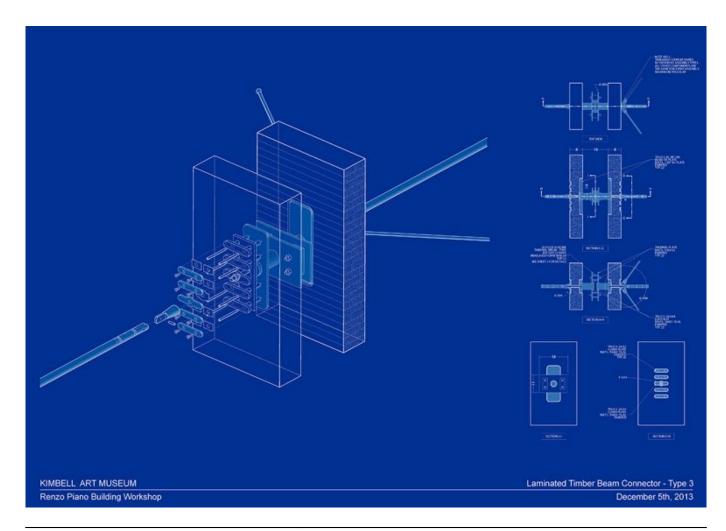

| Title          | Laminated Timber Beam Connector - Type 3 |
|----------------|------------------------------------------|
| Scale          | NTS                                      |
| Date           | 2013/12/05                               |
| Drawing number | -<br>-                                   |
| Drawing code   | KAM_DW_315                               |
| Author         | Renzo Piano Building Workshop            |
| Copyright      | Renzo Piano Building Workshop            |