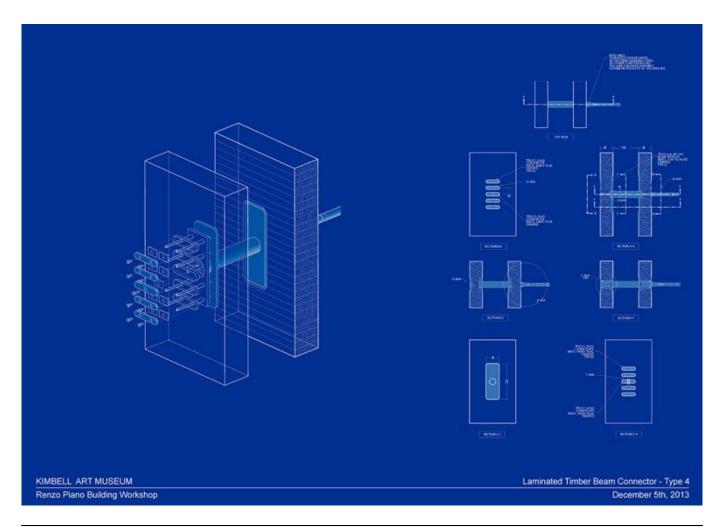

| Title          | Laminated Timber Beam Connector - Type 4 |
|----------------|------------------------------------------|
| Scale          | NTS                                      |
| Date           | 2013/12/05                               |
| Drawing number | -                                        |
| Drawing code   | KAM_DW_316                               |
| Author         | Renzo Piano Building Workshop            |
| Copyright      | Renzo Piano Building Workshop            |