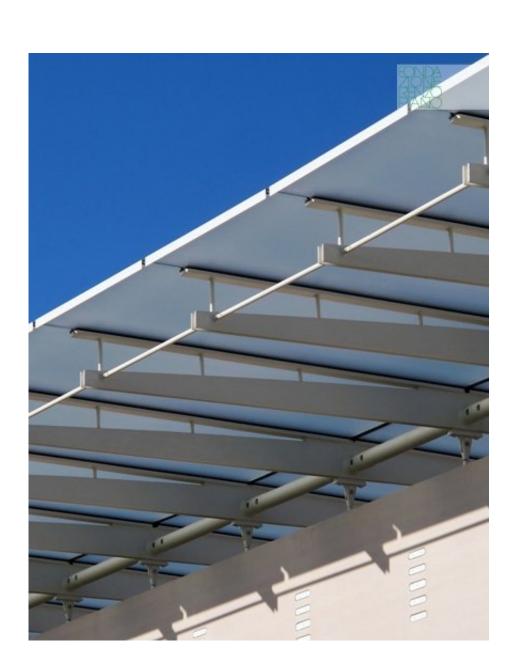

| Subject    | External view. The cover consists of a system of adjustable aluminum slats and photovoltaic cells |
|------------|---------------------------------------------------------------------------------------------------|
| Date       | 2015-05-01                                                                                        |
| Image Code | Kim986                                                                                            |
| Author     | Teke, Onur                                                                                        |
| Copyright  | RPBW - Renzo Piano Building Workshop Architects                                                   |

| Subject    | Cover detail. The roofing system integrates the lamellar beams to a system of aluminum slats, oriented to the north, and solar panels oriented over sintered glass and tended veils |
|------------|-------------------------------------------------------------------------------------------------------------------------------------------------------------------------------------|
| Date       | 2013-05-01                                                                                                                                                                          |
| Image Code | Kim633                                                                                                                                                                              |
| Author     | Teke, Onur                                                                                                                                                                          |
| Copyright  | RPBW - Renzo Piano Building Workshop Architects                                                                                                                                     |