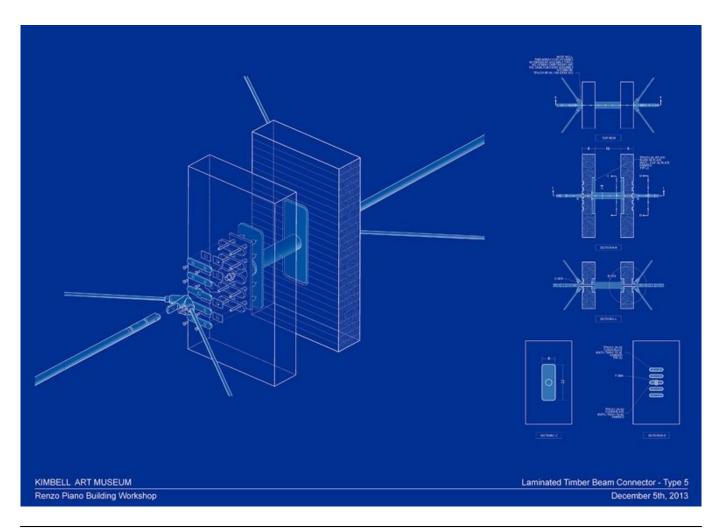

| Title          | Laminated Timber Beam Connector - Type 5 |
|----------------|------------------------------------------|
| Scale          | NTS                                      |
| Date           | 2013/12/05                               |
| Drawing number | -<br>-                                   |
| Drawing code   | KAM_DW_317                               |
| Author         | Renzo Piano Building Workshop            |
| Copyright      | Renzo Piano Building Workshop            |