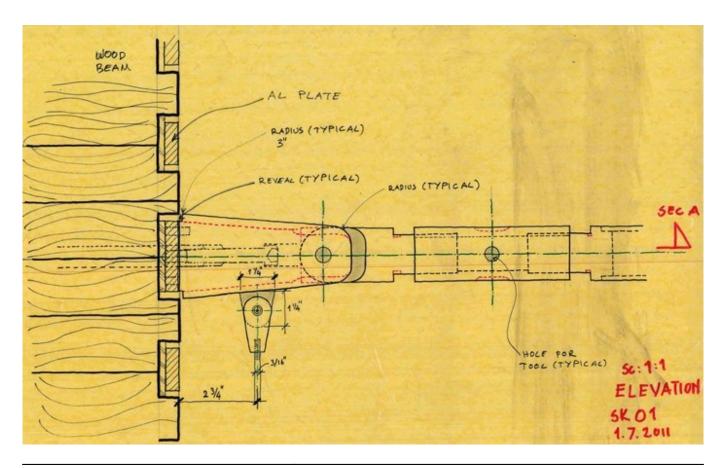

| Title          | (Detail)                      |
|----------------|-------------------------------|
| Scale          | N/A                           |
| Size           | A2                            |
| Date           | 2011/07/01                    |
| Drawing number | -                             |
| Drawing code   | KAM_E_149                     |
| Author         | Renzo Piano Building Workshop |
| Copyright      | Renzo Piano Building Workshop |