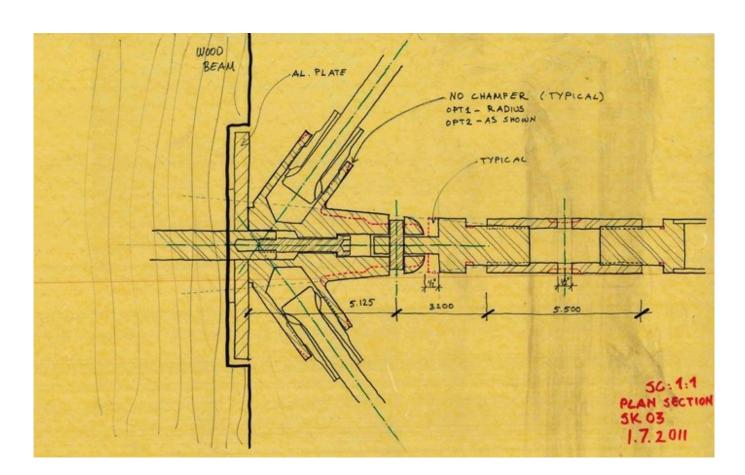

| Title          | Plan section sk 03            |
|----------------|-------------------------------|
| Scale          | N/A                           |
| Size           | A2                            |
| Date           | 2011/07/01                    |
| Drawing number | -                             |
| Drawing code   | KAM_E_150                     |
| Author         | Renzo Piano Building Workshop |
| Copyright      | Renzo Piano Building Workshop |