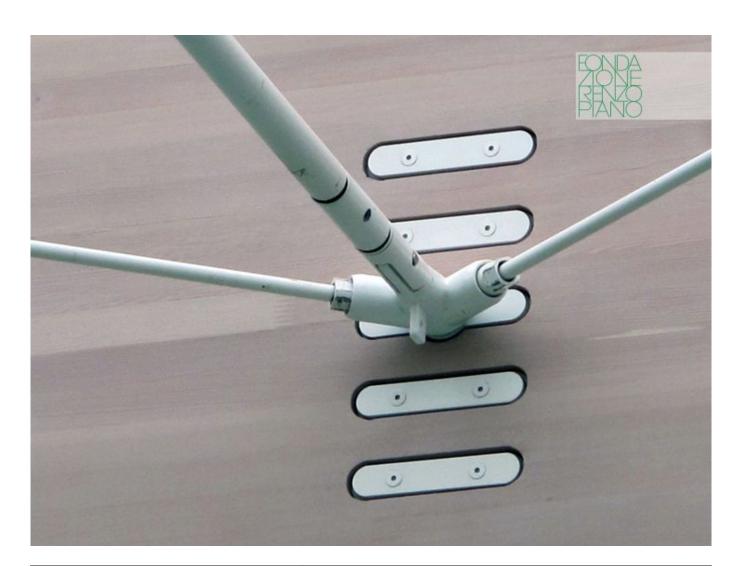

| Title          | Laminated Timber Beam Connector - Type 1 |
|----------------|------------------------------------------|
| Scale          | NTS                                      |
| Date           | 2013/12/05                               |
| Drawing number | -<br>-                                   |
| Drawing code   | KAM_DW_313                               |
| Author         | Renzo Piano Building Workshop            |
| Copyright      | Renzo Piano Building Workshop            |

| Title          | Laminated Timber Beam Connector - Type 2 |
|----------------|------------------------------------------|
| Scale          | NTS                                      |
| Date           | 2013/12/05                               |
| Drawing number | -<br>-                                   |
| Drawing code   | KAM_DW_314                               |
| Author         | Renzo Piano Building Workshop            |
| Copyright      | Renzo Piano Building Workshop            |

| Title          | Laminated Timber Beam Connector - Type 3 |
|----------------|------------------------------------------|
| Scale          | NTS                                      |
| Date           | 2013/12/05                               |
| Drawing number | -<br>-                                   |
| Drawing code   | KAM_DW_315                               |
| Author         | Renzo Piano Building Workshop            |
| Copyright      | Renzo Piano Building Workshop            |

| Title          | Laminated Timber Beam Connector - Type 4 |
|----------------|------------------------------------------|
| Scale          | NTS                                      |
| Date           | 2013/12/05                               |
| Drawing number | -                                        |
| Drawing code   | KAM_DW_316                               |
| Author         | Renzo Piano Building Workshop            |
| Copyright      | Renzo Piano Building Workshop            |

| Title          | Laminated Timber Beam Connector - Type 5 |
|----------------|------------------------------------------|
| Scale          | NTS                                      |
| Date           | 2013/12/05                               |
| Drawing number | -<br>-                                   |
| Drawing code   | KAM_DW_317                               |
| Author         | Renzo Piano Building Workshop            |
| Copyright      | Renzo Piano Building Workshop            |