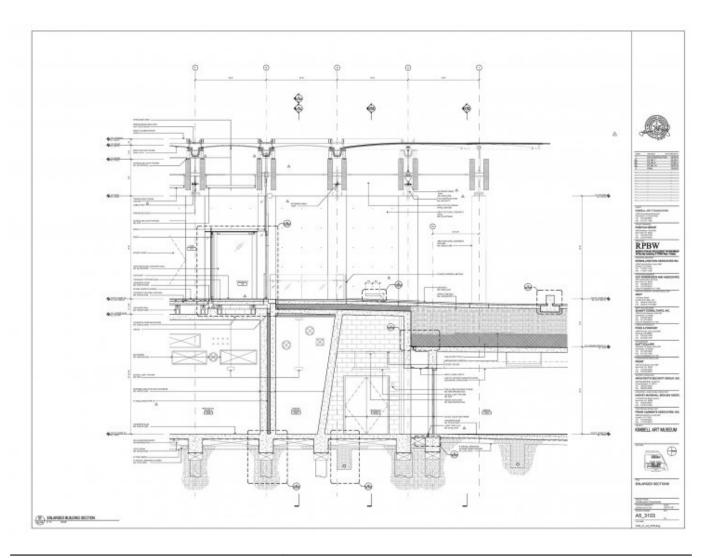

Copyright Renzo Piano Building Workshop

| Title          | Enlarged section              |
|----------------|-------------------------------|
| Scale          | 1/2"=1'-0"                    |
| Date           | 2013/12/30                    |
| Drawing number | A5_3103                       |
| Drawing code   | KAM_DW_066                    |
| Author         | Renzo Piano Building Workshop |