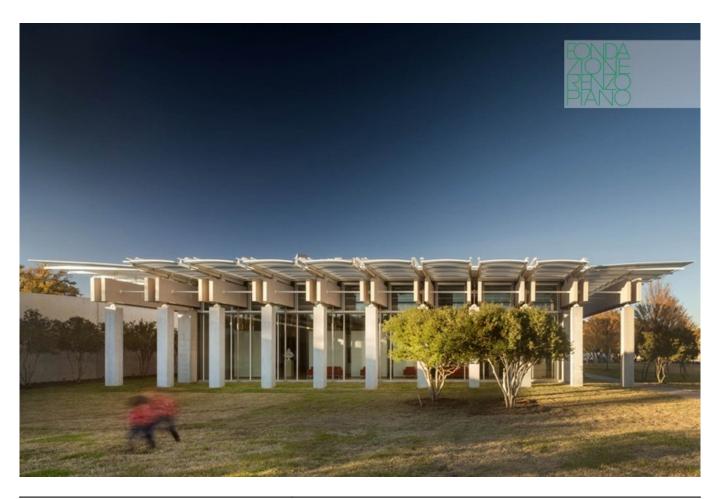

| Subject    | External view. The cover consists of a system of adjustable aluminum slats and photovoltaic cells |
|------------|---------------------------------------------------------------------------------------------------|
| Date       | 2015-05-01                                                                                        |
| Image Code | Kim986                                                                                            |
| Author     | Teke, Onur                                                                                        |
| Copyright  | RPBW - Renzo Piano Building Workshop Architects                                                   |

| Subject    | Cover detail. The roofing system integrates the lamellar beams to a system of aluminum slats, oriented to the north, and solar panels oriented over sintered glass and tended veils |
|------------|-------------------------------------------------------------------------------------------------------------------------------------------------------------------------------------|
| Date       | 2013-05-01                                                                                                                                                                          |
| Image Code | Kim633                                                                                                                                                                              |
| Author     | Teke, Onur                                                                                                                                                                          |
| Copyright  | RPBW - Renzo Piano Building Workshop Architects                                                                                                                                     |