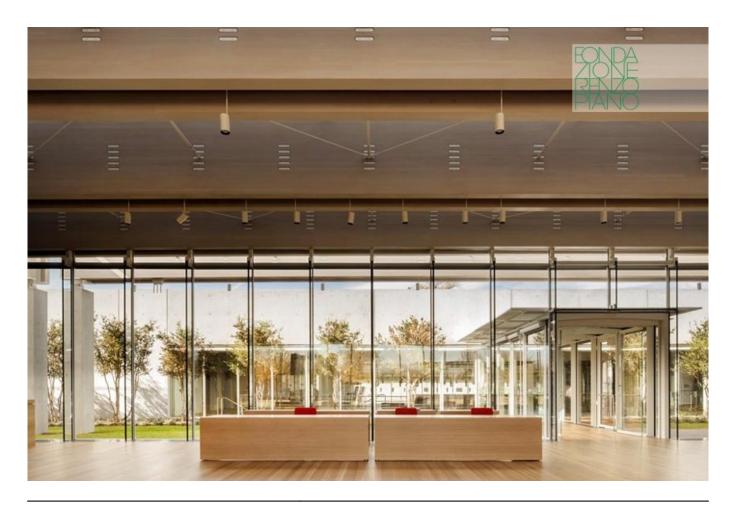

| Subject    | Interior view. Lobby desk                       |
|------------|-------------------------------------------------|
| Date       | 2013-11-19                                      |
| Image Code | Kim854                                          |
| Author     | Lehoux, Nic                                     |
| Copyright  | RPBW - Renzo Piano Building Workshop Architects |