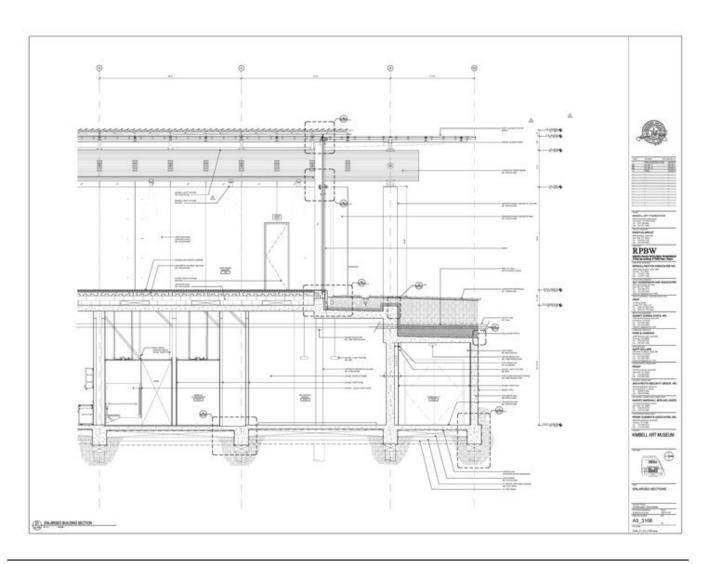

| Title          | Enlarged section              |
|----------------|-------------------------------|
| Scale          | 1/2"=1'-0"                    |
| Date           | 2013/12/30                    |
| Drawing number | A5_3106                       |
| Drawing code   | KAM_DW_069                    |
| Author         | Renzo Piano Building Workshop |