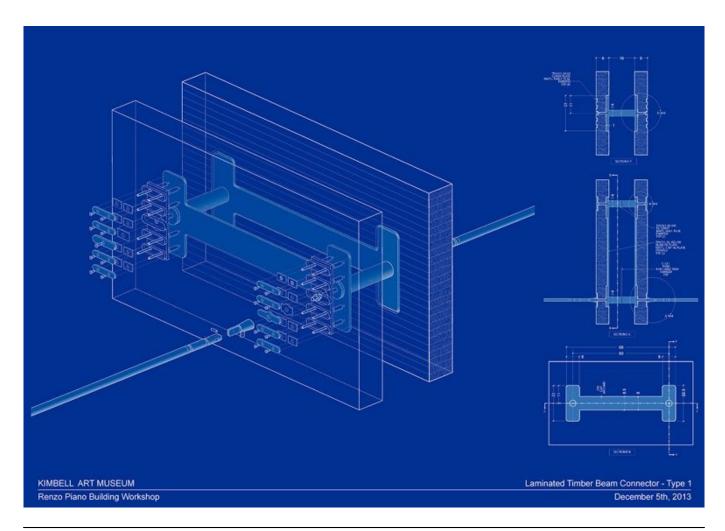

| Title          | Laminated Timber Beam Connector - Type 1 |
|----------------|------------------------------------------|
| Scale          | NTS                                      |
| Date           | 2013/12/05                               |
| Drawing number | -<br>-                                   |
| Drawing code   | KAM_DW_313                               |
| Author         | Renzo Piano Building Workshop            |
| Copyright      | Renzo Piano Building Workshop            |