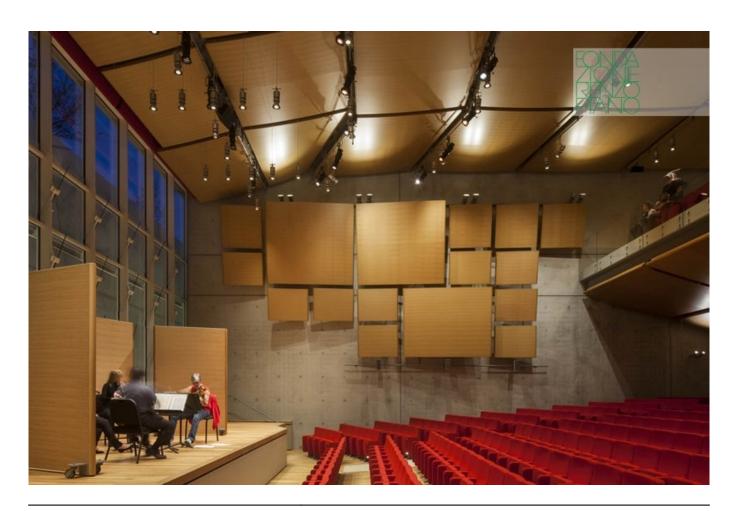

| Subject    | View on the auditorium stage                    |
|------------|-------------------------------------------------|
| Date       | 2013-11-19                                      |
| Image Code | Kim870                                          |
| Author     | Lehoux, Nic                                     |
| Copyright  | RPBW - Renzo Piano Building Workshop Architects |

| Subject    | Auditorium of 298 seats, located on the lower level, with an entirely glazed wall |
|------------|-----------------------------------------------------------------------------------|
| Date       | 2013-11-19                                                                        |
| Image Code | Kim871                                                                            |
| Author     | Lehoux, Nic                                                                       |
| Copyright  | RPBW - Renzo Piano Building Workshop Architects                                   |