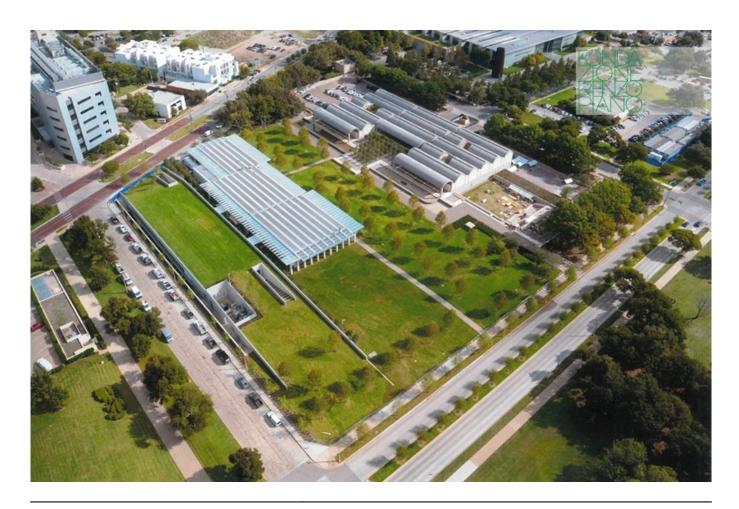

## **Immagini**

| Subject    | Aerial site photo. The extension is located 60 meters from the Louis Kahn building |
|------------|------------------------------------------------------------------------------------|
| Date       |                                                                                    |
| Image Code | Kim_145                                                                            |
| Author     |                                                                                    |
| Copyright  | Google                                                                             |