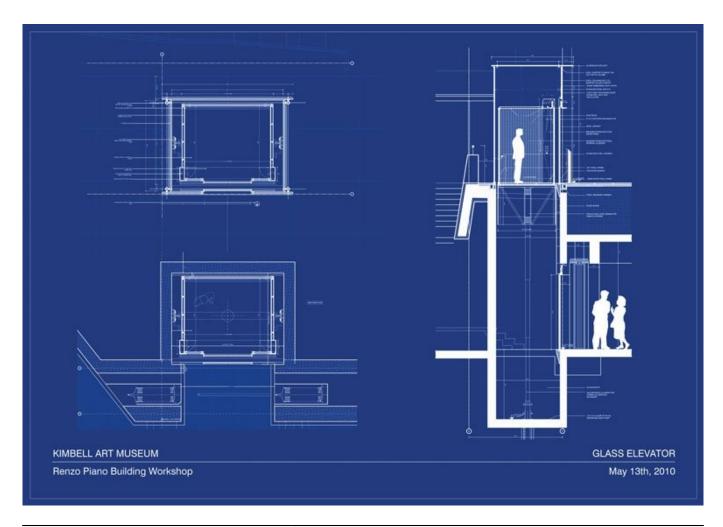

| Title          | Glass Elevator                |
|----------------|-------------------------------|
| Scale          | NTS                           |
| Date           | 2010/05/13                    |
| Drawing number | -<br>-                        |
| Drawing code   | KAM_DW_310                    |
| Author         | Renzo Piano Building Workshop |
| Copyright      | Renzo Piano Building Workshop |