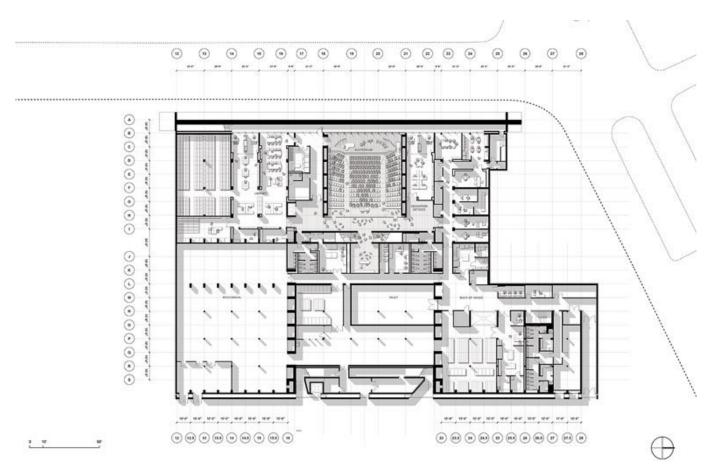

KIMBELL ART MUSEUM Plan Level B1
Renzo Piano Building Workshop October 28th, 2013

| Title          | Plan level B1                 |
|----------------|-------------------------------|
| Scale          | NTS                           |
| Date           | 2013/10/28                    |
| Drawing number | -                             |
| Drawing code   | KAM_DW_298                    |
| Author         | Renzo Piano Building Workshop |
| Copyright      | Renzo Piano Building Workshop |