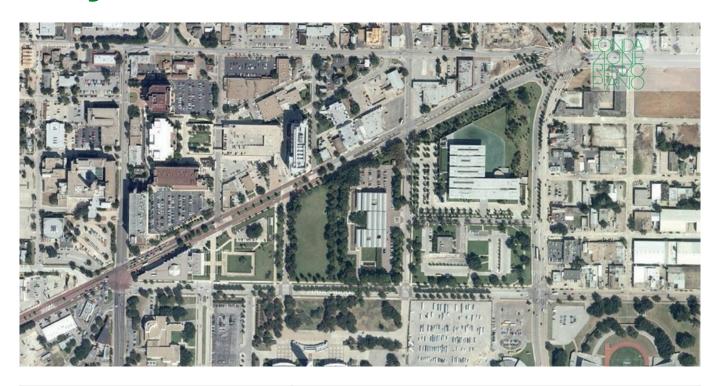

## **Immagini**

| Subject    | Aerial site photo. The extension is located 60 meters from the Louis Kahn building |
|------------|------------------------------------------------------------------------------------|
| Date       |                                                                                    |
| Image Code | Kim_145                                                                            |
| Author     |                                                                                    |
| Copyright  | Google                                                                             |