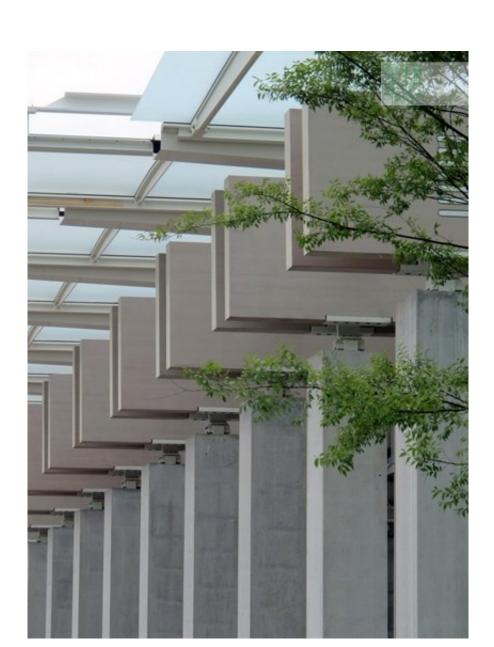

| Subject    | Cover detail. The roofing system integrates the lamellar beams to a system of aluminum slats, oriented to the north, and solar panels oriented over sintered glass and tended veils |
|------------|-------------------------------------------------------------------------------------------------------------------------------------------------------------------------------------|
| Date       | 2013-05-01                                                                                                                                                                          |
| Image Code | Kim633                                                                                                                                                                              |
| Author     | Teke, Onur                                                                                                                                                                          |
| Copyright  | RPBW - Renzo Piano Building Workshop Architects                                                                                                                                     |

| Subject    | Cover detail                                    |
|------------|-------------------------------------------------|
| Date       |                                                 |
| Image Code | Kim_1002                                        |
| Author     | Teke, Onur                                      |
| Copyright  | RPBW - Renzo Piano Building Workshop Architects |