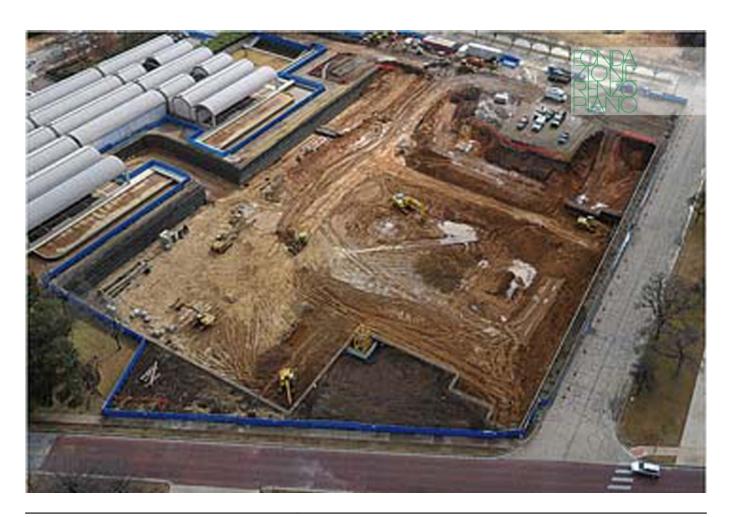

| Subject    | Excavation site                                 |
|------------|-------------------------------------------------|
| Date       | 2012-01-01                                      |
| Image Code | Kim210                                          |
| Author     | Teke, Onur                                      |
| Copyright  | RPBW - Renzo Piano Building Workshop Architects |