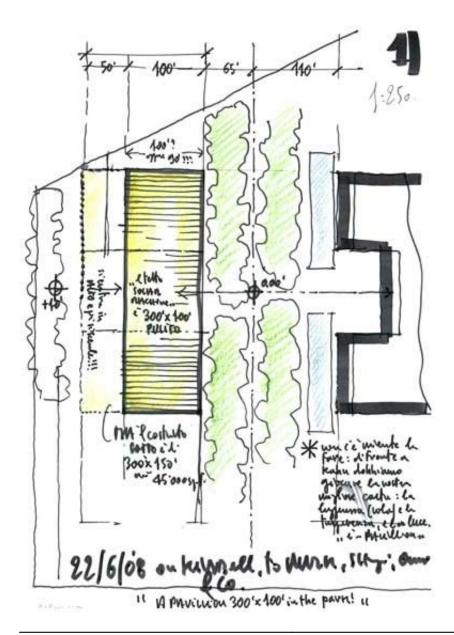

| Title          | -          |
|----------------|------------|
|                |            |
| Scale          | -<br>-     |
| Size           | A4         |
| Date           | 2008/06/22 |
| Drawing number | -          |
|                |            |

| Drawing code | Kim-rp_383  |
|--------------|-------------|
| Author       | Renzo Piano |
| Copyright    | Renzo Piano |

| Title          | Approaching from East |
|----------------|-----------------------|
| Scale          | -                     |
| Size           | 91.4x47.5 cm          |
| Date           | 2011/01/01            |
| Drawing number | -                     |
| Drawing code   | Kim-rp_882            |
| Author         | Renzo Piano           |
| Copyright      | Renzo Piano           |