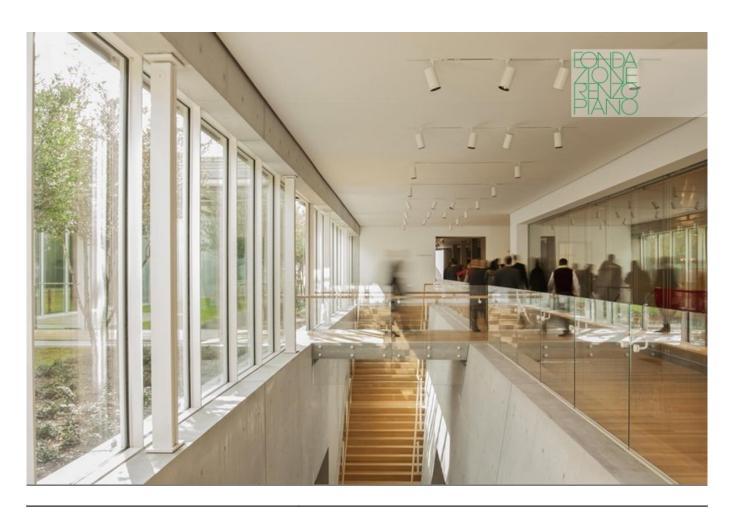

| Subject    | Interior view. Gallery and internal stairs      |
|------------|-------------------------------------------------|
| Date       | 2013-11-27                                      |
| Image Code | Kim_910                                         |
| Author     | Lehoux, Nic                                     |
| Copyright  | RPBW - Renzo Piano Building Workshop Architects |

| Subject    | Internal view on gallery and wooden stairs      |
|------------|-------------------------------------------------|
| Date       | 2013-11-19                                      |
| Image Code | Kim864                                          |
| Author     | Lehoux, Nic                                     |
| Copyright  | RPBW - Renzo Piano Building Workshop Architects |

| Subject    | Internal wooden stairs detail                   |
|------------|-------------------------------------------------|
| Date       | 2013-11-19                                      |
| Image Code | Kim867                                          |
| Author     | Lehoux, Nic                                     |
| Copyright  | RPBW - Renzo Piano Building Workshop Architects |