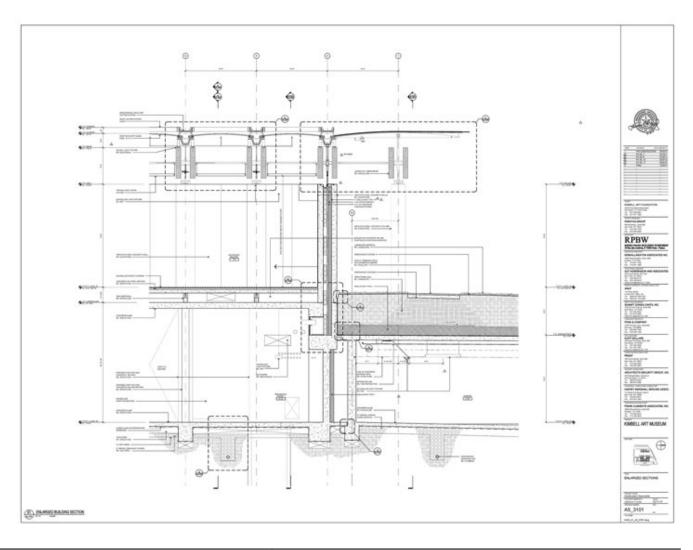

| Title          | Enlarged section              |
|----------------|-------------------------------|
| Scale          | 1/2"=1'-0"                    |
| Date           | 2013/12/30                    |
| Drawing number | A5_3101                       |
| Drawing code   | KAM_DW_064                    |
| Author         | Renzo Piano Building Workshop |