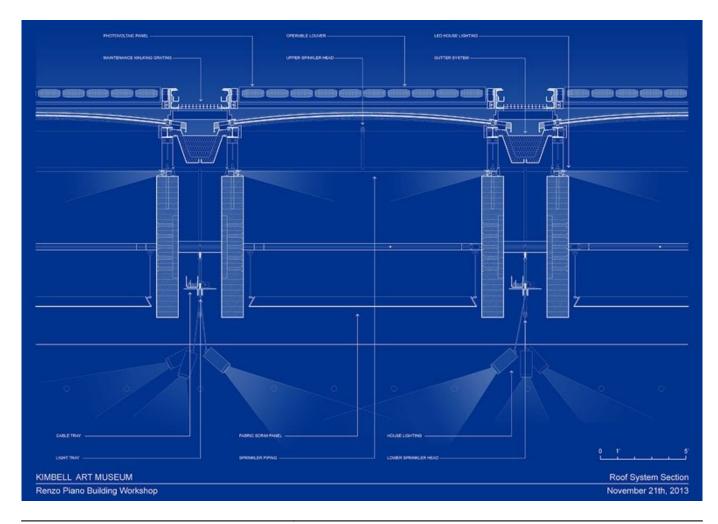

| Title          | Roof System Section           |
|----------------|-------------------------------|
| Scale          | NTS                           |
| Date           | 2013/11/21                    |
| Drawing number | -                             |
| Drawing code   | KAM_DW_312                    |
| Author         | Renzo Piano Building Workshop |
| Copyright      | Renzo Piano Building Workshop |