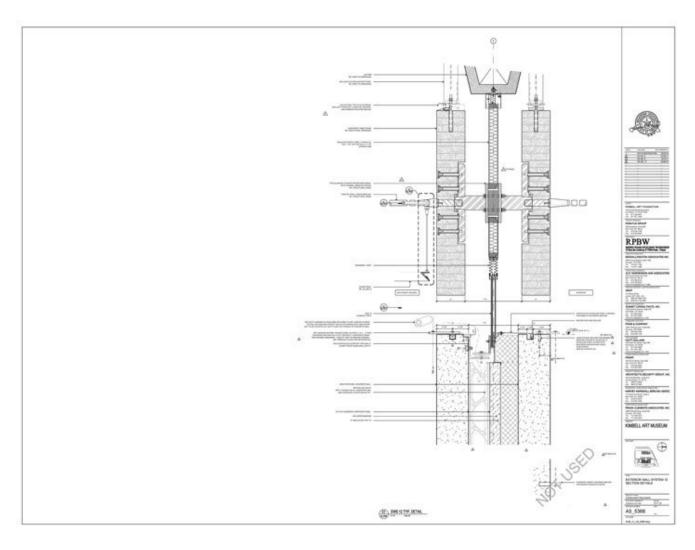

| Title          | Exterior wall system 1 typical sections |
|----------------|-----------------------------------------|
| Scale          | 3"=1'-0"                                |
| Date           | 2013/12/30                              |
| Drawing number | A5_5301                                 |
| Drawing code   | KAM_DW_173                              |
| Author         | Renzo Piano Building Workshop           |
| Copyright      | Renzo Piano Building Workshop           |
|                |                                         |

| Title          | Exterior wall system 4 section details |
|----------------|----------------------------------------|
| Scale          | 3"=1'-0"                               |
| Date           | 2013/12/30                             |
| Drawing number | A5_5321                                |
| Drawing code   | KAM_DW_181                             |
| Author         | Renzo Piano Building Workshop          |

| Title          | Exterior wall system 5 section details |
|----------------|----------------------------------------|
| Scale          | 1 -1/2"=1'-0                           |
| Date           | 2013/12/30                             |
| Drawing number | A5_5327                                |
| Drawing code   | KAM_DW_182                             |
| Author         | Renzo Piano Building Workshop          |

| Title          | Exterior wall system 12 section details |
|----------------|-----------------------------------------|
| Scale          | 3"=1'-0                                 |
| Date           | 2013/12/30                              |
| Drawing number | A5_5366                                 |
| Drawing code   | KAM_DW_195                              |
| Author         | Renzo Piano Building Workshop           |