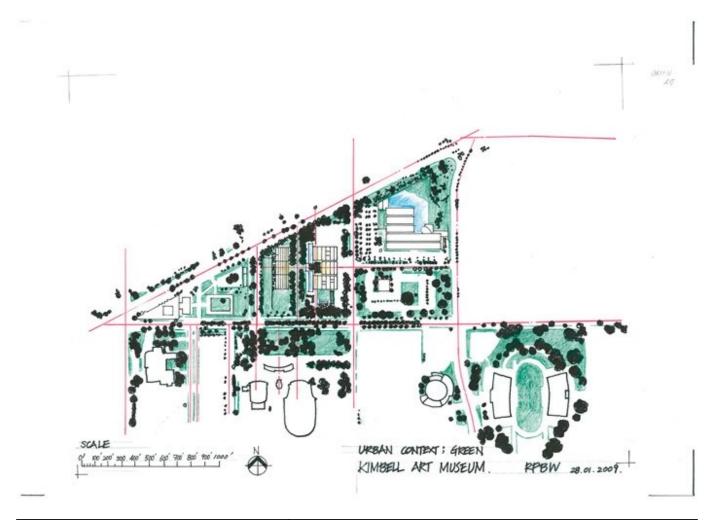

| Author    | Renzo Piano |
|-----------|-------------|
| Copyright | Renzo Piano |

| Title          | Urban context green           |
|----------------|-------------------------------|
| Scale          | N/A                           |
| Size           | A3                            |
| Date           | 2009/01/28                    |
| Drawing number | -                             |
| Drawing code   | KAM_E_027                     |
| Author         | Renzo Piano Building Workshop |
| Copyright      | Renzo Piano Building Workshop |
|                |                               |