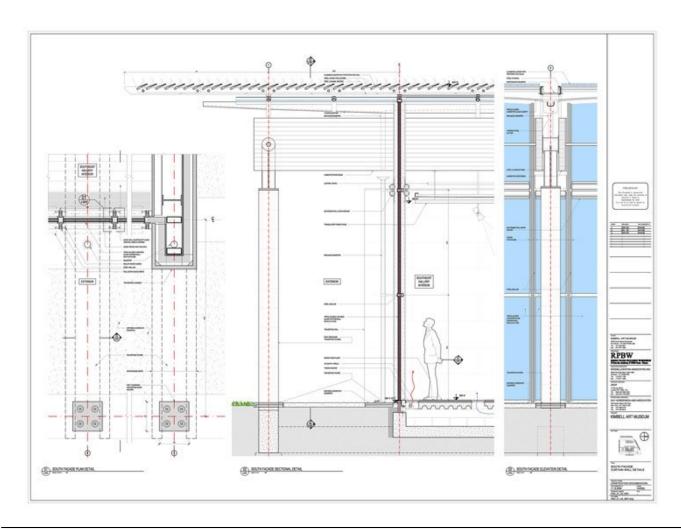

| Title          | Roof Detail Section           |
|----------------|-------------------------------|
| Scale          | NTS                           |
| Date           | 2009/08/04                    |
| Drawing number | -<br>-                        |
| Drawing code   | KAM_DW_309                    |
| Author         | Renzo Piano Building Workshop |
| Copyright      | Renzo Piano Building Workshop |

| Title          | Roof System Section           |
|----------------|-------------------------------|
| Scale          | NTS                           |
| Date           | 2013/11/21                    |
| Drawing number | -                             |
| Drawing code   | KAM_DW_312                    |
| Author         | Renzo Piano Building Workshop |
| Copyright      | Renzo Piano Building Workshop |

| Clerestory Section Detail     |
|-------------------------------|
| ITS                           |
| 013/10/10                     |
|                               |
| (AM_DW_318                    |
| Renzo Piano Building Workshop |
| 2.0                           |