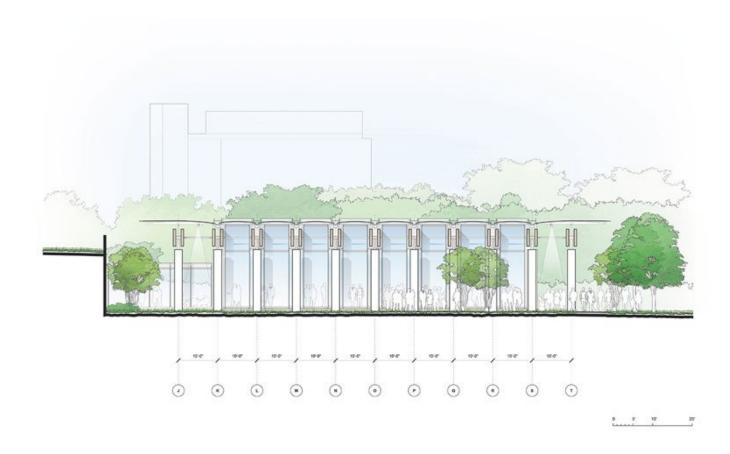

KIMBELL ART MUSEUM South Gallery Section October 16th, 2013 Renzo Piano Building Workshop

| Title          | South Gallery Section         |
|----------------|-------------------------------|
| Scale          | NTS                           |
| Date           | 2013/10/16                    |
| Drawing number | -                             |
| Drawing code   | KAM_DW_301                    |
| Author         | Renzo Piano Building Workshop |
| Copyright      | Renzo Piano Building Workshop |

KIMBELL ART MUSEUM South Gallery Wall Section
Renzo Piano Building Workshop October 30th, 2013

| Title          | South Gallery Wall Section    |
|----------------|-------------------------------|
| Scale          | NTS                           |
| Date           | 2013/10/30                    |
| Drawing number | -                             |
| Drawing code   | KAM_DW_305                    |
| Author         | Renzo Piano Building Workshop |
| Copyright      | Renzo Piano Building Workshop |