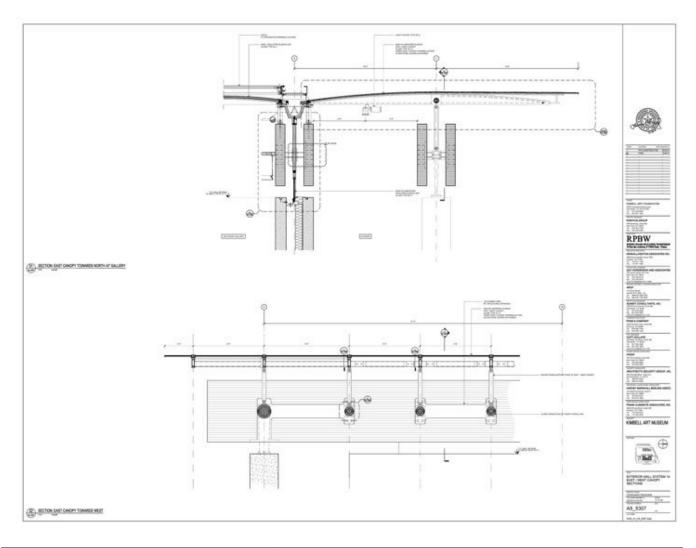

| Title          | Exterior wall system 1a east / west canopy sections |
|----------------|-----------------------------------------------------|
| Scale          | 1"=1'-0"                                            |
| Date           | 2013/12/30                                          |
| Drawing number | A5_5307                                             |
| Drawing code   | KAM_DW_176                                          |
| Author         | Renzo Piano Building Workshop                       |