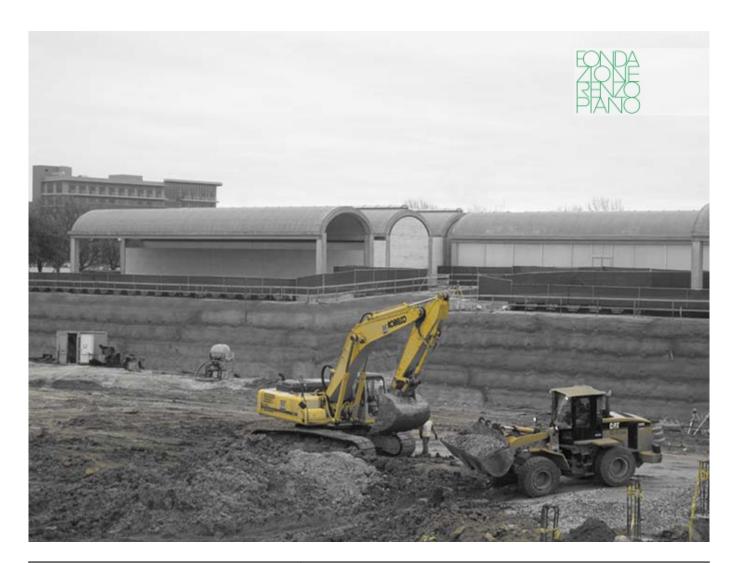

| Subject    | Excavation site                                 |
|------------|-------------------------------------------------|
| Date       | 2012-01-01                                      |
| Image Code | Kim210                                          |
| Author     | Teke, Onur                                      |
| Copyright  | RPBW - Renzo Piano Building Workshop Architects |