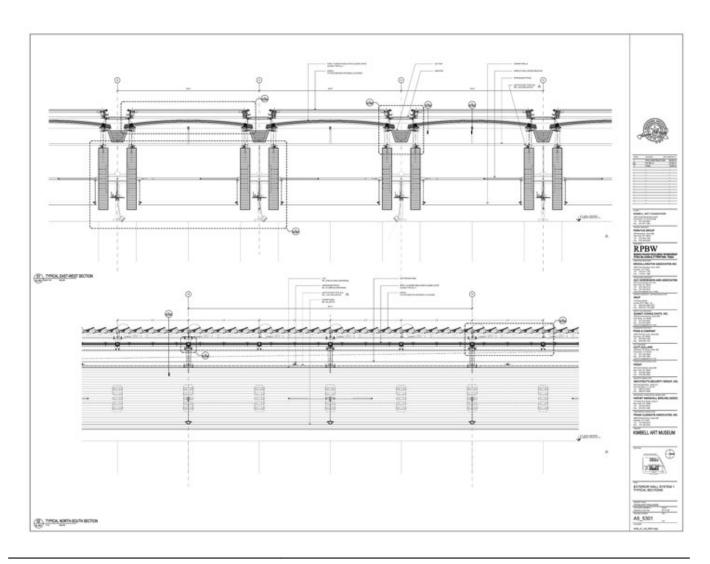

| Title          | Building sections             |
|----------------|-------------------------------|
|                |                               |
| Scale          | 1/8"=1'-0"                    |
| Date           | 2013/12/30                    |
| Drawing number | A5_3001                       |
| Drawing code   | KAM_DW_047                    |
| Author         | Renzo Piano Building Workshop |
| Copyright      | Renzo Piano Building Workshop |
|                |                               |