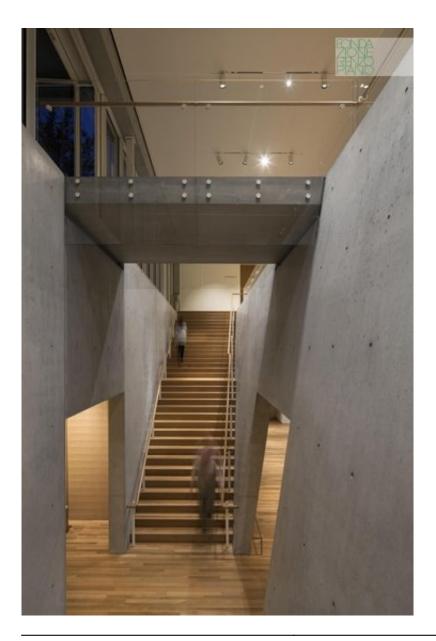

| Subject    | Internal view on gallery and wooden stairs      |
|------------|-------------------------------------------------|
| Date       | 2013-11-19                                      |
| Image Code | Kim864                                          |
| Author     | Lehoux, Nic                                     |
| Copyright  | RPBW - Renzo Piano Building Workshop Architects |

| Subject    | Internal wooden stairs detail                   |
|------------|-------------------------------------------------|
| Date       | 2013-11-19                                      |
| Image Code | Kim867                                          |
| Author     | Lehoux, Nic                                     |
| Copyright  | RPBW - Renzo Piano Building Workshop Architects |