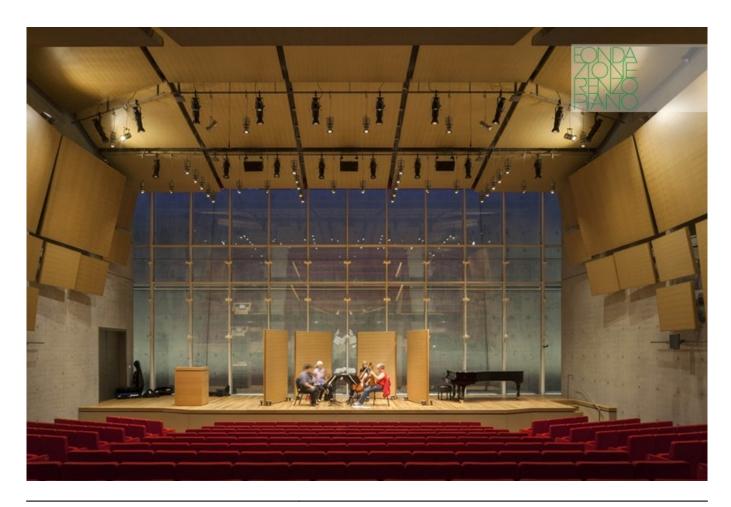

| Subject    | View on the auditorium stage                    |
|------------|-------------------------------------------------|
| Date       | 2013-11-19                                      |
| Image Code | Kim870                                          |
| Author     | Lehoux, Nic                                     |
| Copyright  | RPBW - Renzo Piano Building Workshop Architects |

| Subject    | Auditorium of 298 seats, located on the lower level, with an entirely glazed wall |
|------------|-----------------------------------------------------------------------------------|
| Date       | 2013-11-19                                                                        |
| Image Code | Kim871                                                                            |
| Author     | Lehoux, Nic                                                                       |
| Copyright  | RPBW - Renzo Piano Building Workshop Architects                                   |