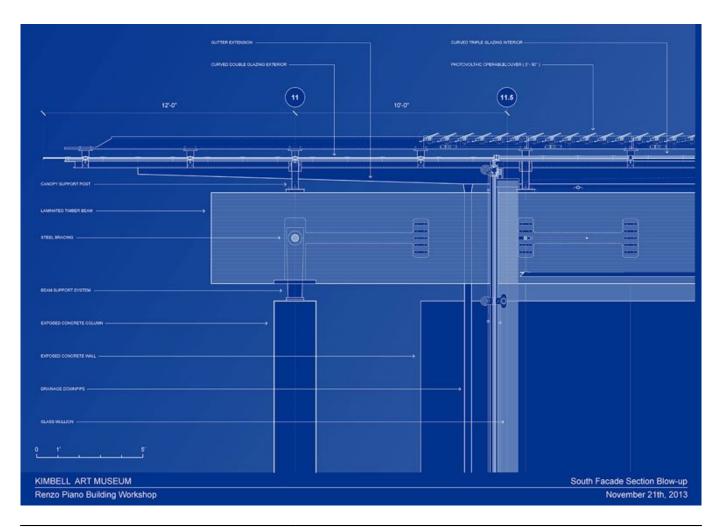

| Title          | South Facade Section Blow-up  |
|----------------|-------------------------------|
| Scale          | NTS                           |
| Date           | 2013/11/21                    |
| Drawing number | -                             |
| Drawing code   | KAM_DW_311                    |
| Author         | Renzo Piano Building Workshop |
| Copyright      | Renzo Piano Building Workshop |