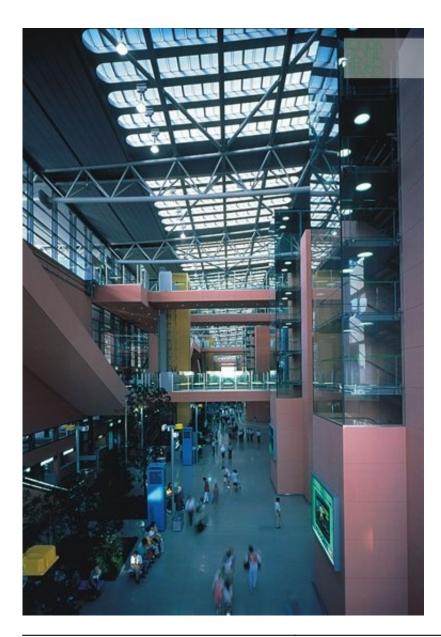

| Subject    | The canyon: view northwards. Those arriving from<br>landside to left are immediately alerted to multi-<br>level organisation of terminal and can change<br>levels by escalator and lifts. Those arriving from<br>abroad are immediately conformed by trees<br>indigenous to Japan |
|------------|-----------------------------------------------------------------------------------------------------------------------------------------------------------------------------------------------------------------------------------------------------------------------------------|
| Date       | post 1994                                                                                                                                                                                                                                                                         |
| Image code | Kan_008                                                                                                                                                                                                                                                                           |
| Author     | Shinkenchiku-sha Co., Ltd.                                                                                                                                                                                                                                                        |