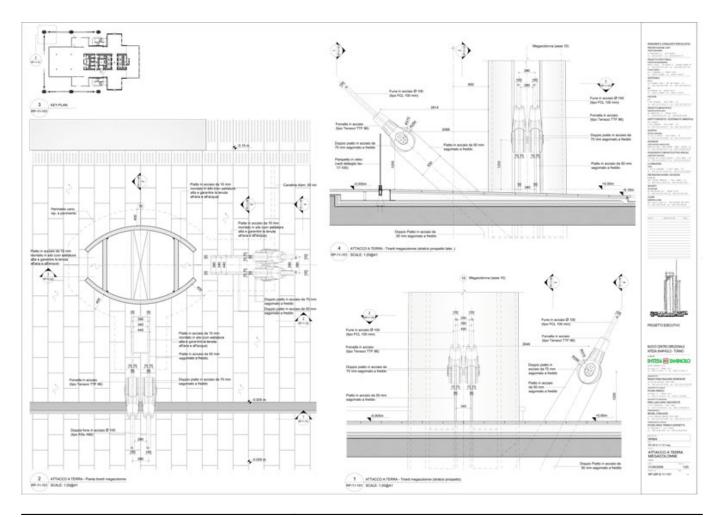

|                                                                |

| Subject        | Transversal section |
|----------------|---------------------|
| Scale          | 1:200               |
| Size           | 140 x 90 cm         |
| Date           | 2009/05/31          |
| Drawing number | RP-ISP-E-02-S50     |
| Drawing code   | SPT_DW_193          |



| Author    | RPBW - Renzo Piano Building Workshop Architects |
|-----------|-------------------------------------------------|
| Copyright | RPBW - Renzo Piano Building Workshop Architects |





| Subject        | Megapillars base                                |
|----------------|-------------------------------------------------|
| Scale          | 1:20                                            |
| Size           | A1                                              |
| Date           | 2009/05/31                                      |
| Drawing number | RP-ISP-E-11-101                                 |
| Drawing code   | SPT_DW_194                                      |
| Author         | RPBW - Renzo Piano Building Workshop Architects |
| Copyright      | RPBW - Renzo Piano Building Workshop Architects |



## Modelli



| Title        | Competition model             |
|--------------|-------------------------------|
| Date         | 2006/05                       |
| Model Code