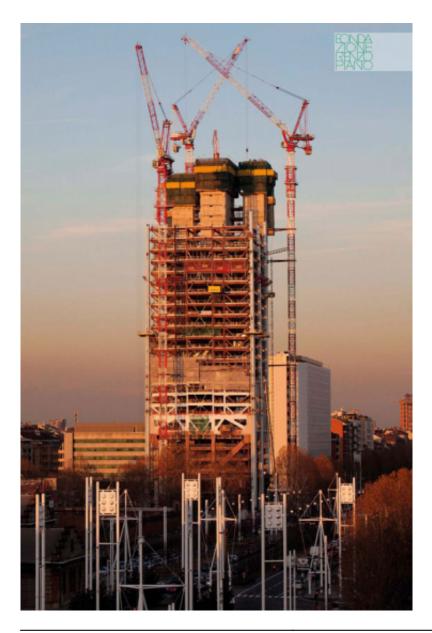

| Subject    | Building site – construction of the core |
|------------|------------------------------------------|
| Date       | 2012-02                                  |
| Image code | Spt_396                                  |
| Author     | Denancé, Michel                          |
| Copyright  | Denancé, Michel                          |

| Subject    | Building site – construction of the core |
|------------|------------------------------------------|
| Date       | 2012-02                                  |
| Image code | Spt399                                   |
| Author     | Denancé, Michel                          |
| Copyright  | Denancé, Michel                          |

| Subject    | Building site – construction of the core |
|------------|------------------------------------------|
| Date       | 2012-02                                  |
| Image code | Spt_428                                  |
| Author     | Denancé, Michel                          |
| Copyright  | Denancé, Michel                          |