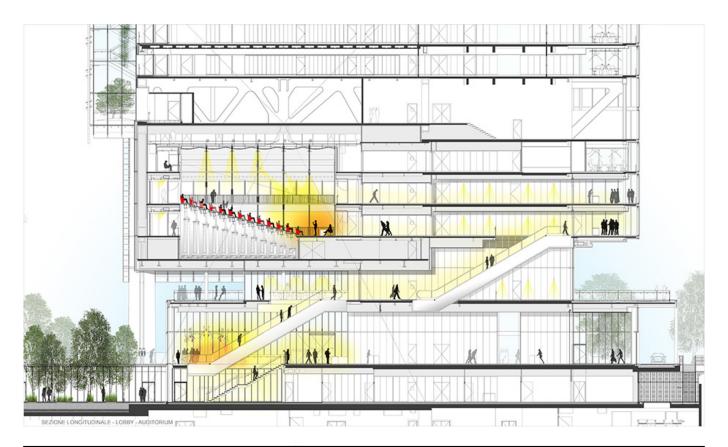

| Subject        | Longitudinal section - Auditorium               |
|----------------|-------------------------------------------------|
| Scale          | 1:200                                           |
| Size           | 40 x 27 cm                                      |
| Date           | 2015/03/27                                      |
| Drawing number | -                                               |
| Drawing code   | SPT_DW_181                                      |
| Author         | RPBW - Renzo Piano Building Workshop Architects |
| Copyright      | RPBW - Renzo Piano Building Workshop Architects |