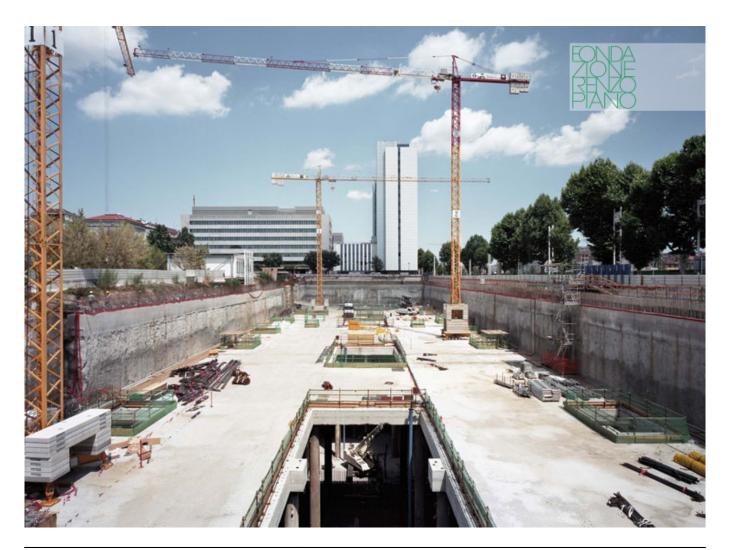

# Immagini

| Subject    | Building site – basament |
|------------|--------------------------|
| Date       | 2010-07-01               |
| Image code | Spt_331                  |
| Author     | Basilico, Gabriele       |
| Copyright  | Basilico, Gabriele       |

| Subject    | Building site – slab of the basament |
|------------|--------------------------------------|
| Date       | 2010-07                              |
| Image code | Spt340                               |
| Author     | Basilico, Gabriele                   |
| Copyright  | Basilico, Gabriele                   |