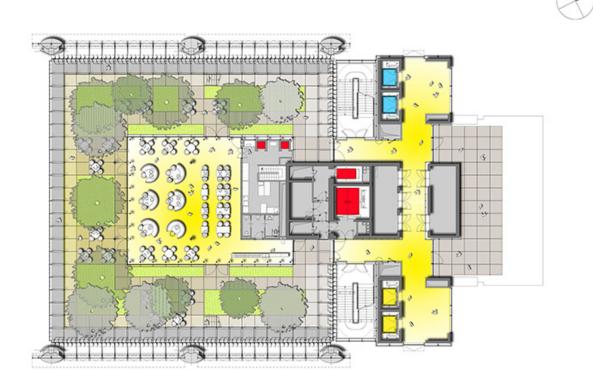

| Subject        | Ground floor plan - Lobby                       |
|----------------|-------------------------------------------------|
| Scale          | 1:200                                           |
| Size           | 40 x 27 cm                                      |
| Date           | 2015/03/27                                      |
| Drawing number | -                                               |
| Drawing code   | SPT_DW_179                                      |
| Author         | RPBW - Renzo Piano Building Workshop Architects |
| Copyright      | RPBW - Renzo Piano Building Workshop Architects |