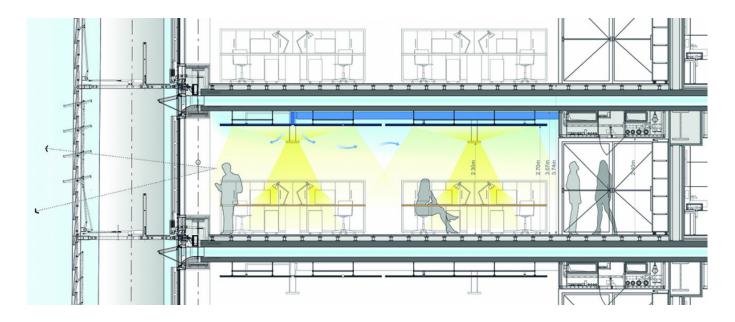

| Subject        | Section of the typical plan - Cooling system -<br>Double skin - Double ceiling - Radiant Panels |
|----------------|-------------------------------------------------------------------------------------------------|
| Scale          | 1:200                                                                                           |
| Size           | 42 x 19 cm                                                                                      |
| Date           | 2015/03/30                                                                                      |
| Drawing number | _                                                                                               |
| Drawing code   | SPT_DW_186                                                                                      |
| Author         | RPBW - Renzo Piano Building Workshop Architects                                                 |
| Copyright      | RPBW - Renzo Piano Building Workshop Architects                                                 |