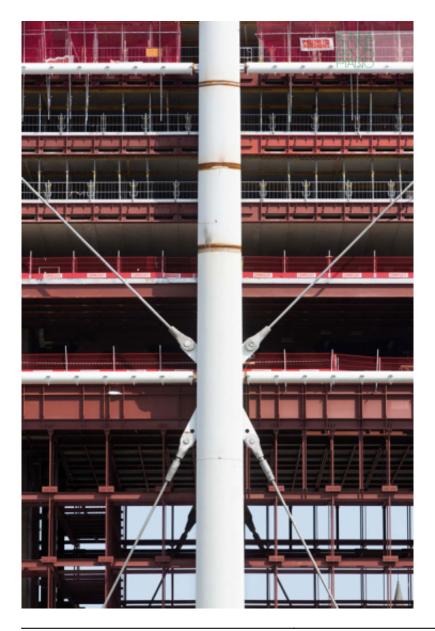

| Subject    | Building site – assembly of the façade |
|------------|----------------------------------------|
| Date       | 2013                                   |
| Image code | Spt474                                 |
| Author     | Jacobs                                 |
| Copyright  | -                                      |

| Subject    | Building site – assembly of the façade          |
|------------|-------------------------------------------------|
| Date       | 2013                                            |
| Image code | Spt567                                          |
| Author     | Serafini, Valentina                             |
| Copyright  | RPBW - Renzo Piano Building Workshop Architects |