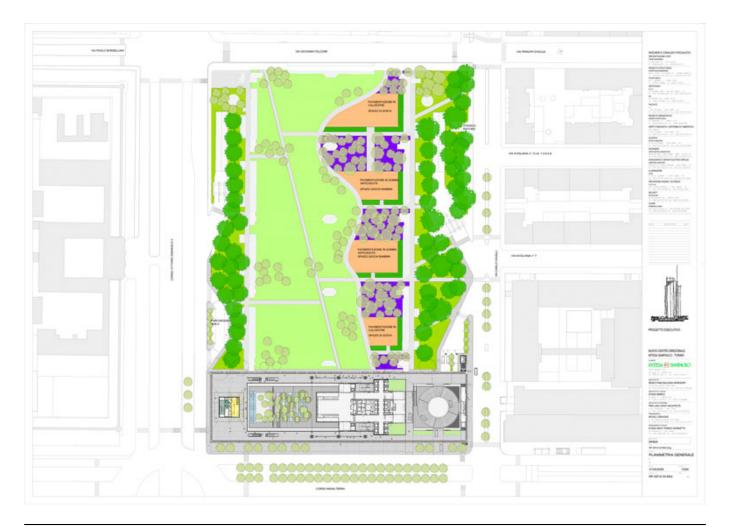

| Subject        | Site plan                                       |
|----------------|-------------------------------------------------|
| Scale          | 1:500                                           |
| Size           | A1                                              |
| Date           | 2009/05/31                                      |
| Drawing number | RP-ISP-E-00-M02                                 |
| Drawing code   | SPT_DW_191                                      |
| Author         | RPBW - Renzo Piano Building Workshop Architects |
| Copyright      | RPBW - Renzo Piano Building Workshop Architects |