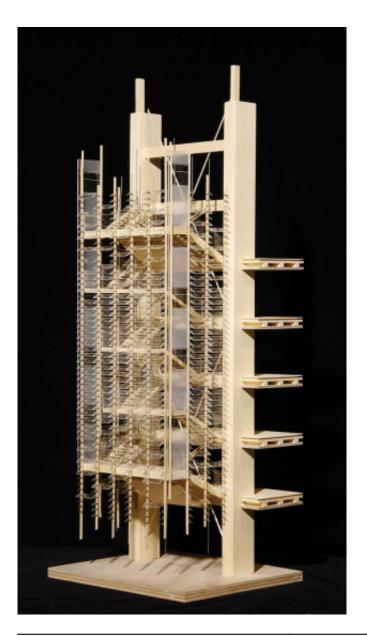

-|
| Scale          | 1:20                                            |
| Size           | A1                                              |
| Date           | 2009/05/31                                      |
| Drawing number | RP-ISP-E-11-101                                 |
| Drawing code   | SPT_DW_194                                      |
| Author         | RPBW - Renzo Piano Building Workshop Architects |
| Copyright      | RPBW - Renzo Piano Building Workshop Architects |



## Modelli



| Title        | Competition model             |
|--------------|-------------------------------|
| Date         | 2006/05                       |
| Model Code   | SPT_MD_003                    |
| Scale        | 1:1000                        |
| Model Author | Renzo Piano Building Workshop |





| Title        | Study of the stairs           |
|--------------|-------------------------------|
| Date         | (2008)                        |
| Model Code   | SPT_MD_019                    |
| Scale        | 1:50                          |
| Model Author | Renzo Piano Building Workshop |



| Title        | Intesa San Paolo study model  |
|--------------|-------------------------------|
| Date         | (2006)                        |
| Model Code   | SPT_MD_031                    |
| Scale        | -                             |
| Model Author | Renzo Piano Building Workshop |





| Title        | Intesa San Paolo study model  |
|--------------|-------------------------------|
| Date         | (2012)                        |
| Model Code   | SPT_MD_032                    |
| Scal