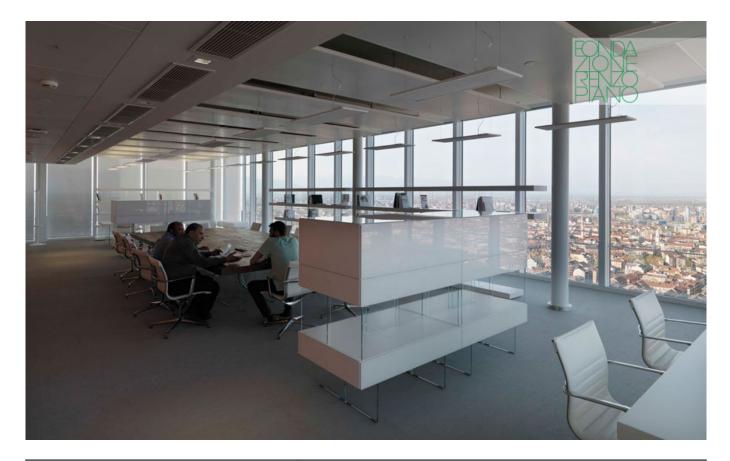

| Subject    | Interior view - offices and meeting room |
|------------|------------------------------------------|
| Date       | 2015/04                                  |
| Image code | Spt966                                   |
| Author     | Cano, Enrico                             |
| Copyright  | Cano, Enrico                             |