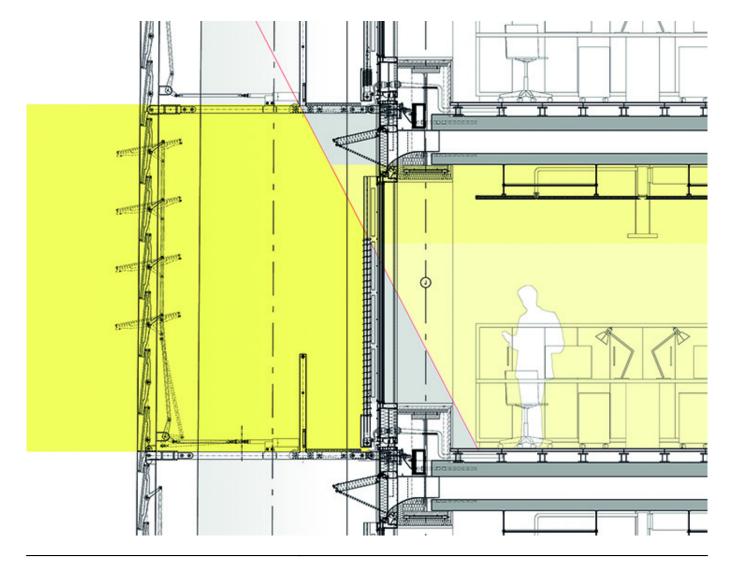

## Copyright

RPBW - Renzo Piano Building Workshop Architects

| Subject        | Double skin Detail - Typical plan               |
|----------------|-------------------------------------------------|
| Scale          | NTS                                             |
| Size           | 6 X 4 cm                                        |
| Date           | 2013/11/13                                      |
| Drawing number | -                                               |
| Drawing code   | SPT_DW_189                                      |
| Author         | RPBW - Renzo Piano Building Workshop Architects |
| Copyright      | RPBW - Renzo Piano Building Workshop Architects |