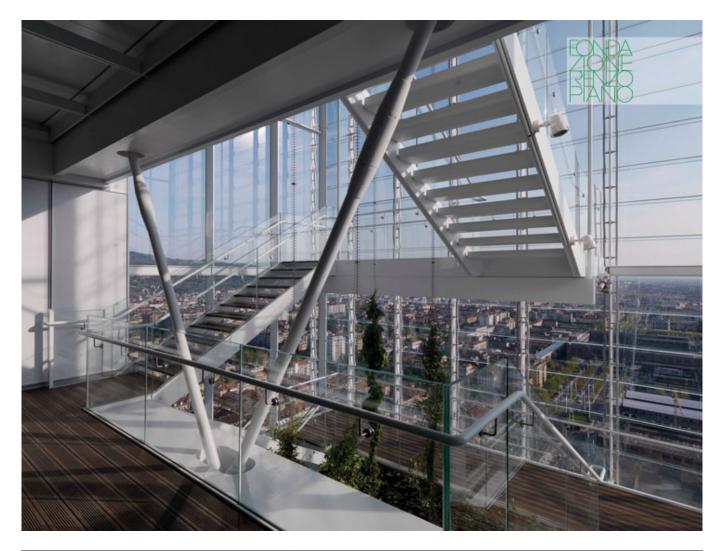

| Subject    | View of the south stairs |
|------------|--------------------------|
| Date       | 2015/04                  |
| lmage code | Spt975                   |
| Author     | Cano, Enrico             |
| Copyright  | Cano, Enrico             |