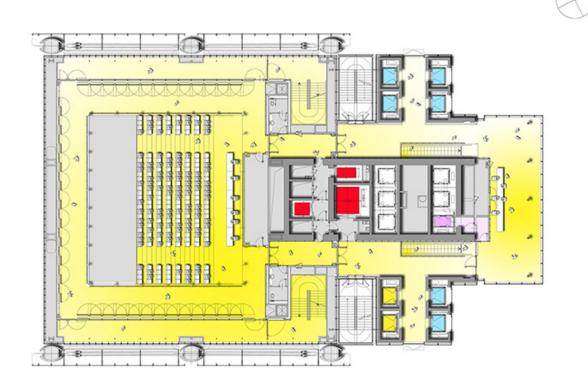

PIANTA PIANO 3 - AUDITORIUM

0 2 4 6 8 10m

| Subject        | Plan level 3 - Auditorium                       |
|----------------|-------------------------------------------------|
| Scale          | 1:200                                           |
| Size           | 40 x 27 cm                                      |
| Date           | 2015/03/27                                      |
| Drawing number | -                                               |
| Drawing code   | SPT_DW_180                                      |
| Author         | RPBW - Renzo Piano Building Workshop Architects |
| Copyright      | RPBW - Renzo Piano Building Workshop Architects |