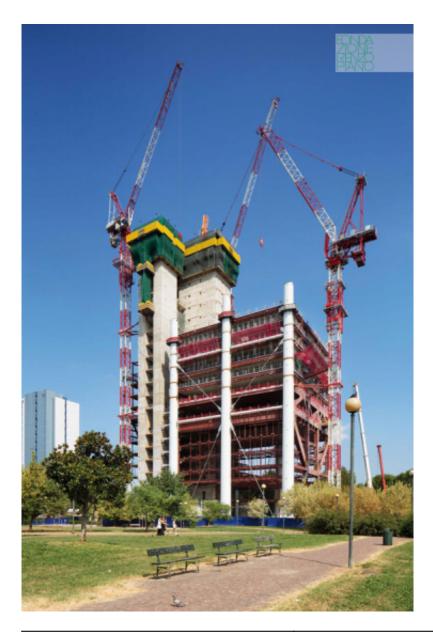

| Subject    | Building site – detail of the columns |
|------------|---------------------------------------|
| Date       | 2012-08                               |
| Image code | Spt440                                |
| Author     | Denancé, Michel                       |
| Copyright  | Denancé, Michel                       |