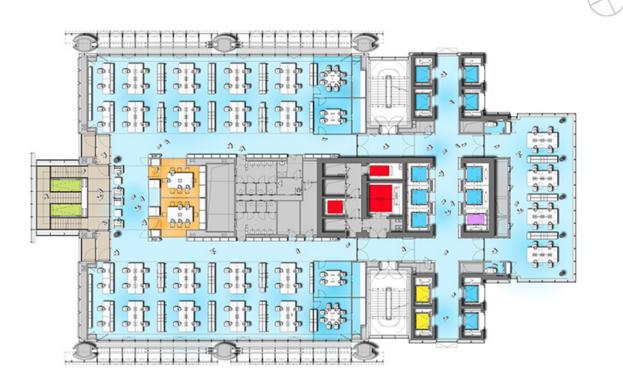

PIANTA PIANO TIPO

0 2 4 6 8 10m

| Subject        | Typical level plan                              |
|----------------|-------------------------------------------------|
| Scale          | 1:200                                           |
| Size           | 40 x 27 cm                                      |
| Date           | 2015/03/27                                      |
| Drawing number | -                                               |
| Drawing code   | SPT_DW_182                                      |
| Author         | RPBW - Renzo Piano Building Workshop Architects |
| Copyright      | RPBW - Renzo Piano Building Workshop Architects |