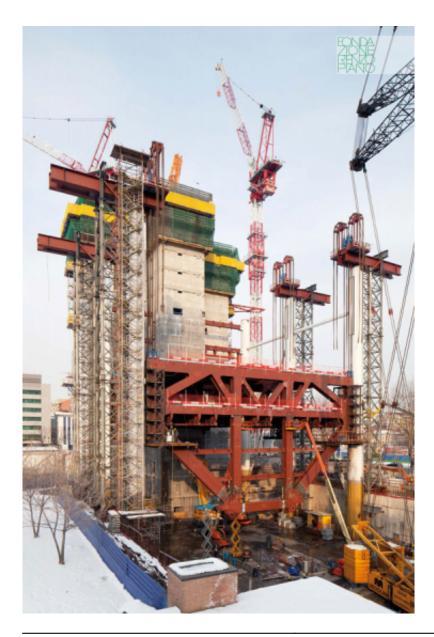

| Subject    | Building site – construction of the core |
|------------|------------------------------------------|
| Date       | 2012-02                                  |
| Image code | Spt_396                                  |
| Author     | Denancé, Michel                          |
| Copyright  | Denancé, Michel                          |

| Subject    | Building site – construction of the core |
|------------|------------------------------------------|
| Date       | 2012-02                                  |
| Image code | Spt399                                   |
| Author     | Denancé, Michel                          |
| Copyright  | Denancé, Michel                          |

| Subject    | Building site – construction of the core |
|------------|------------------------------------------|
| Date       | 2012-02                                  |
| Image code | Spt_428                                  |
| Author     | Denancé, Michel                          |
| Copyright  | Denancé, Michel                          |