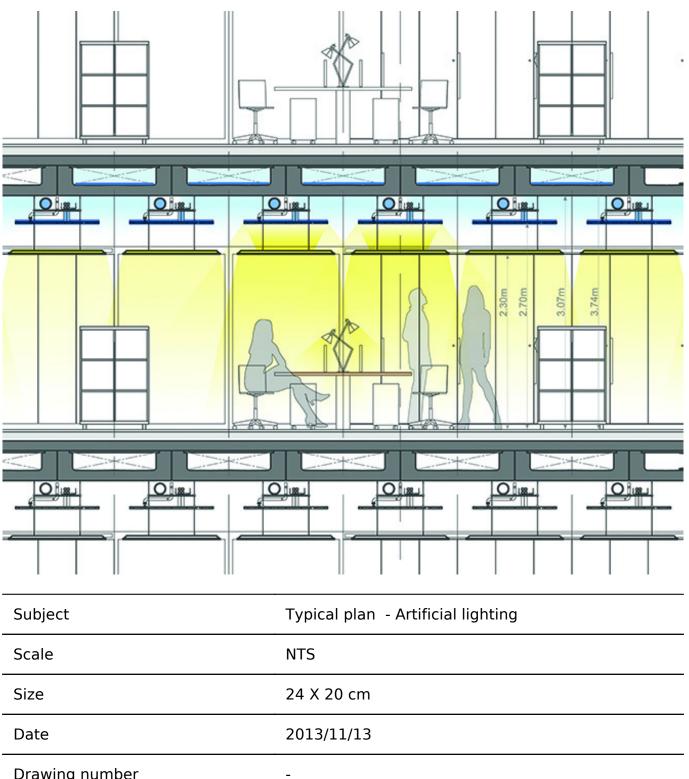

EQ1

| Subject        | Typical plan - Natural lighting                 |
|----------------|-------------------------------------------------|
| Scale          | 1:200                                           |
| Size           | 20 X 15 cm                                      |
| Date           | 2013/11/13                                      |
| Drawing number | -                                               |
| Drawing code   | SPT_DW_187                                      |
| Author         | RPBW - Renzo Piano Building Workshop Architects |
| Copyright      | RPBW - Renzo Piano Building Workshop Architects |

Drawing number

Drawing code

SPT\_DW\_188

Author

**RPBW - Renzo Piano Building Workshop Architects** 

## Copyright

RPBW - Renzo Piano Building Workshop Architects

| Subject        | Double skin Detail - Typical plan               |
|----------------|-------------------------------------------------|
| Scale          | NTS                                             |
| Size           | 6 X 4 cm                                        |
| Date           | 2013/11/13                                      |
| Drawing number | -                                               |
| Drawing code   | SPT_DW_189                                      |
| Author         | RPBW - Renzo Piano Building Workshop Architects |
| Copyright      | RPBW - Renzo Piano Building Workshop Architects |