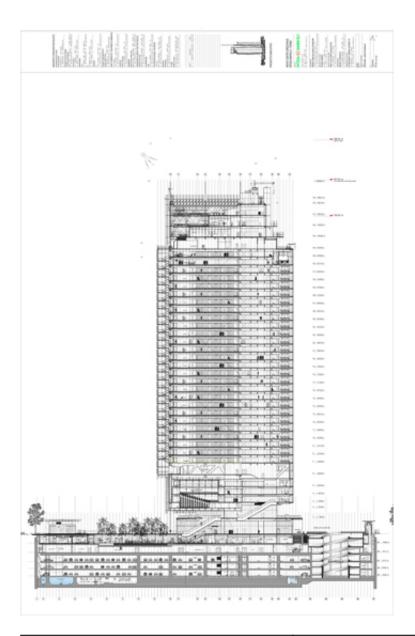

| · · · · · · · · · · · · · · · · · · · |
|---------------------------------------|
|                                       |

| Subject        | General longitudinal section |
|----------------|------------------------------|
| Scale          | 1:200                        |
| Size           | 42 x 59 cm                   |
| Date           | 2015/03/30                   |
| Drawing number | _                            |
| Drawing code   | SPT_DW_177                   |

| Author    | RPBW - Renzo Piano Building Workshop Architects |
|-----------|-------------------------------------------------|
| Copyright | RPBW - Renzo Piano Building Workshop Architects |

| Subject        | Longitudinal section |
|----------------|----------------------|
| Scale          | 1:200                |
| Size           | 140 x 90 cm          |
| Date           | 2009/05/31           |
| Drawing number | RP-ISP-E-02-S20      |
| Drawing code   | SPT_DW_192           |
| Drawing number | RP-ISP-E-02-S20      |