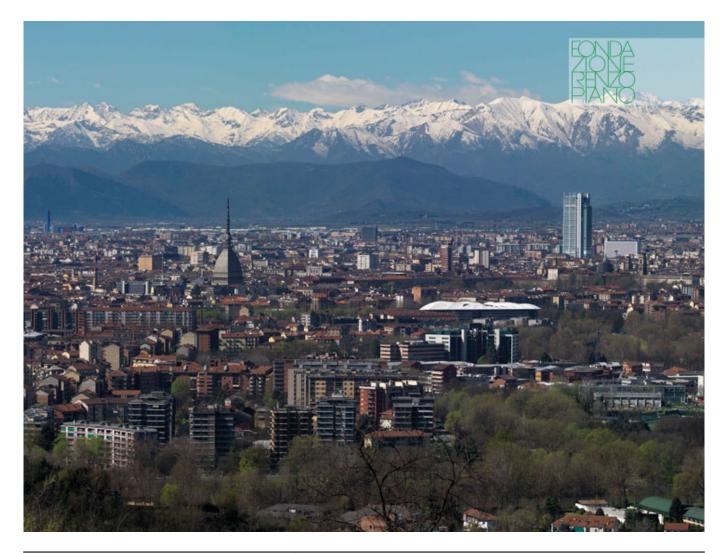

| Subject    | Panoramic view of the Torre Sanpaolo tower with the Mole Antonelliana |
|------------|-----------------------------------------------------------------------|
| Date       | 2014/04                                                               |
| Image code | Spt_881                                                               |
| Author     | Cano, Enrico                                                          |
| Copyright  | Cano, Enrico                                                          |