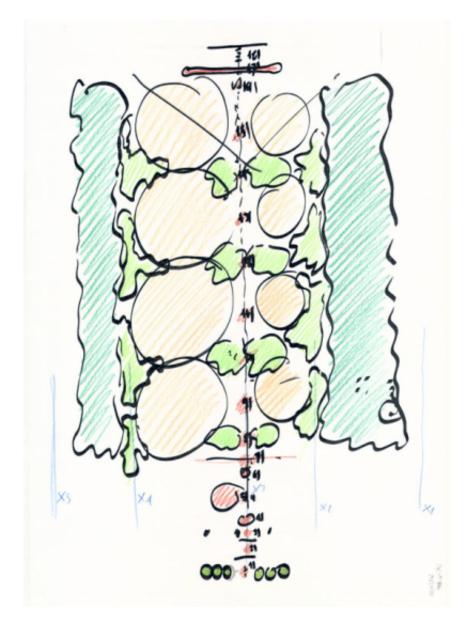

| Subject        | The key points of the project |
|----------------|-------------------------------|
| Scale          | -                             |
| Size           | iso A3                        |
| Date           | 2008/03                       |
| Drawing number | -                             |
| Drawing code   | Spt-rp_216                    |