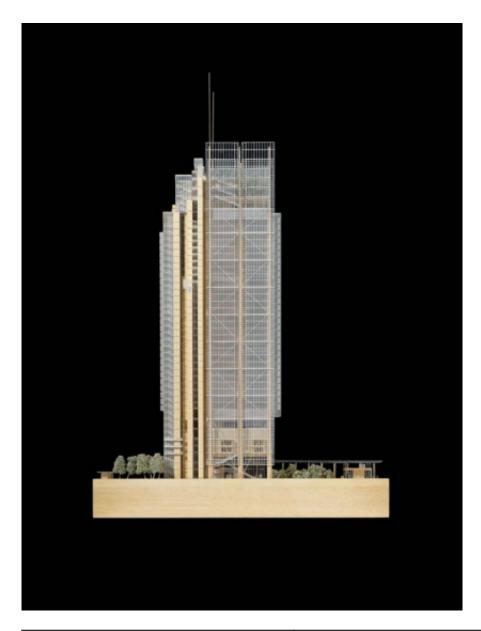

### Intesa Sanpaolo office building

The aim was to create a building of marked public value. For this reason, one third of the tower is open and accessible: the first three storeys are permeable and occupied by an auditorium that can host civic activities, while the top three are designed as a greenhouse, a large urban space suspended in the air that contains a restaurant, cultural spaces and a panoramic terrace embracing the whole city. Another important aspect is sustainability: this skycraper consumes less energy than a structure of an equivalent size and was built to obtain the highest level LEED certification, which measures the sustainability of a building.

### **Dati Progetto**

| Design                  | 2006 - 2009      |
|-------------------------|------------------|
| Construction            | 2009 - 2015      |
| Site area               | 6.800 m2         |
| Total Floor Area        | 110.000 m2       |
| Greenhouse              | 15.000 m3        |
| Height                  | 166,26 m         |
| Floors                  | 38 + 6 basements |
| Awards and certificates | LEED platinum    |
|                         |                  |