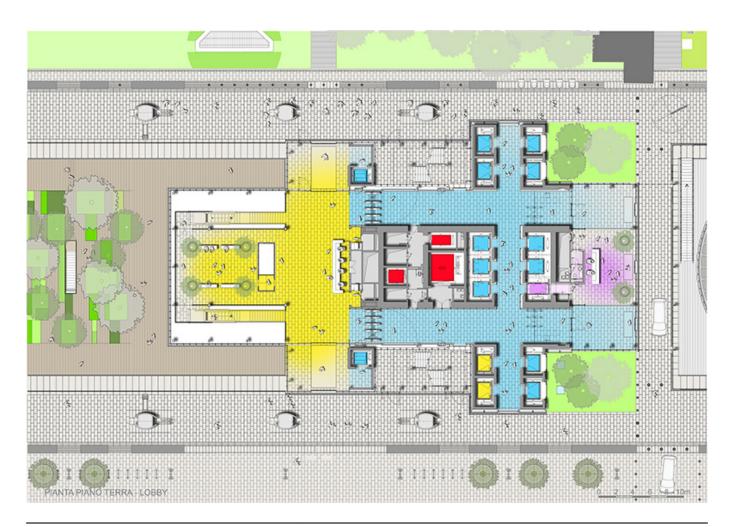

| Subject        | Ground floor plan - Lobby                       |
|----------------|-------------------------------------------------|
| Scale          | 1:200                                           |
| Size           | 40 x 27 cm                                      |
| Date           | 2015/03/27                                      |
| Drawing number | -                                               |
| Drawing code   | SPT_DW_179                                      |
| Author         | RPBW - Renzo Piano Building Workshop Architects |
| Copyright      | RPBW - Renzo Piano Building Workshop Architects |