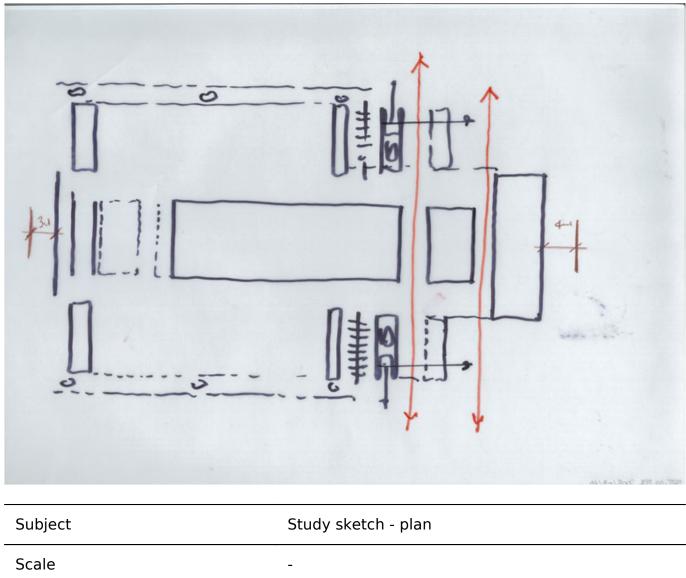

| Subject        | Preliminary sketch - general study |  |
|----------------|------------------------------------|--|
| Scale          | _                                  |  |
| Size           | iso A3                             |  |
| Date           | (2007)                             |  |
| Drawing number | _                                  |  |
| Drawing code   | Spt-rp_078                         |  |