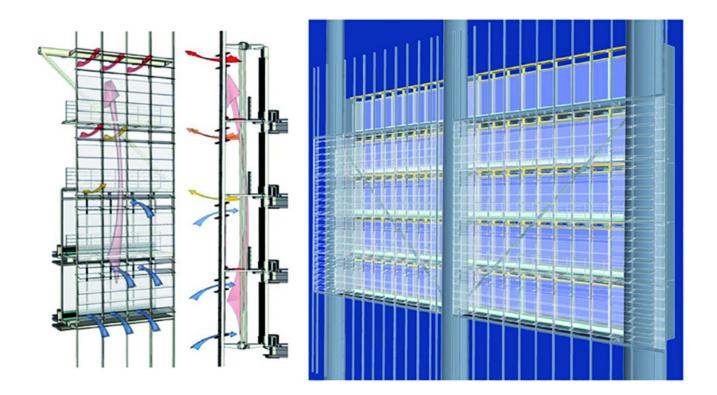

| Subject        | Section of the typical plan - Cooling system -<br>Double skin - Double ceiling - Radiant Panels |
|----------------|-------------------------------------------------------------------------------------------------|
| Scale          | 1:200                                                                                           |
| Size           | 42 x 19 cm                                                                                      |
| Date           | 2015/03/30                                                                                      |
| Drawing number | _                                                                                               |
| Drawing code   | SPT_DW_186                                                                                      |
| Author         | RPBW - Renzo Piano Building Workshop Architects                                                 |
| Copyright      | RPBW - Renzo Piano Building Workshop Architects                                                 |

EQ1

| Subject        | Typical plan - Natural lighting                 |
|----------------|-------------------------------------------------|
| Scale          | 1:200                                           |
| Size           | 20 X 15 cm                                      |
| Date           | 2013/11/13                                      |
| Drawing number | -                                               |
| Drawing code   | SPT_DW_187                                      |
| Author         | RPBW - Renzo Piano Building Workshop Architects |
| Copyright      | RPBW - Renzo Piano Building Workshop Architects |

## Copyright

RPBW - Renzo Piano Building Workshop Architects

| Subject        | Double skin Detail - Typical plan               |
|----------------|-------------------------------------------------|
| Scale          | NTS                                             |
| Size           | 6 X 4 cm                                        |
| Date           | 2013/11/13                                      |
| Drawing number | -                                               |
| Drawing code   | SPT_DW_189                                      |
| Author         | RPBW - Renzo Piano Building Workshop Architects |
| Copyright      | RPBW - Renzo Piano Building Workshop Architects |