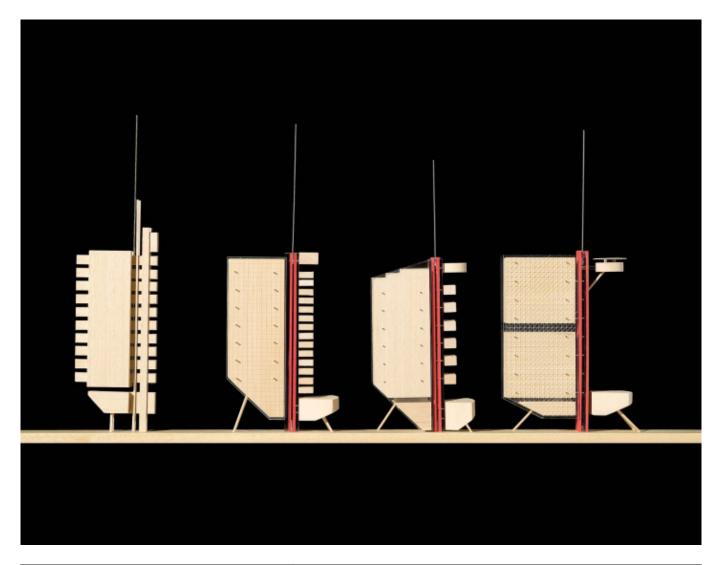

Building Workshop Architects |
|-----------|-------------------------------------------------|
| Copyright | RPBW - Renzo Piano Building Workshop Architects |





| Subject        | Megapillars base                                |
|----------------|-------------------------------------------------|
| Scale          | 1:20                                            |
| Size           | A1                                              |
| Date           | 2009/05/31                                      |
| Drawing number | RP-ISP-E-11-101                                 |
| Drawing code   | SPT_DW_194                                      |
| Author         | RPBW - Renzo Piano Building Workshop Architects |
| Copyright      | RPBW - Renzo Piano Building Workshop Architects |



## Modelli



| Title        | Competition model             |
|--------------|-------------------------------|
| Date         | 2006/05                       |
| Model Code   | SPT_MD_003                    |
| Scale        | 1:1000                        |
| Model Author | Renzo Piano Building Workshop |





| Title        | Study of the stairs           |
|--------------|-------------------------------|
| Date         | (2008)                        |
| Model Code   | SPT_MD_019                    |
| Scale        | 1:50                          |
| Model Author | Renzo Piano Building Workshop |



| Title        | Intesa San Paolo study model  |
|--------------|-------------------------------|
| Date         | (2006)                        |
| Model Code   | SPT_MD_031                    |
| Scal