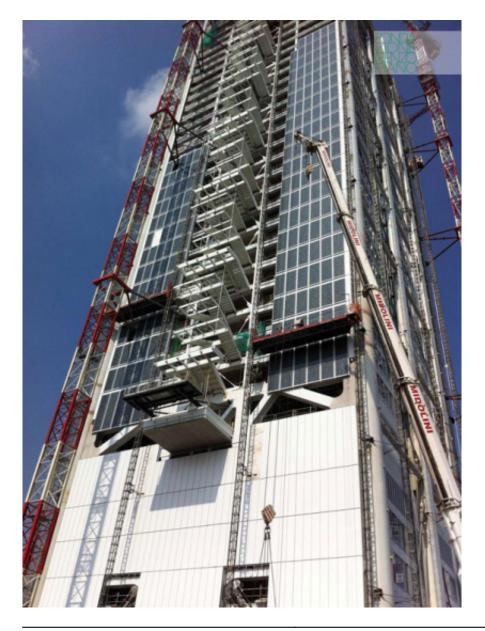

| Subject    | Building site – assembly of the façade |
|------------|----------------------------------------|
| Date       | 2013                                   |
| Image code | Spt474                                 |
| Author     | Jacobs                                 |
| Copyright  | -                                      |

| Subject    | Building site – assembly of the façade          |
|------------|-------------------------------------------------|
| Date       | 2013                                            |
| Image code | Spt567                                          |
| Author     | Serafini, Valentina                             |
| Copyright  | RPBW - Renzo Piano Building Workshop Architects |