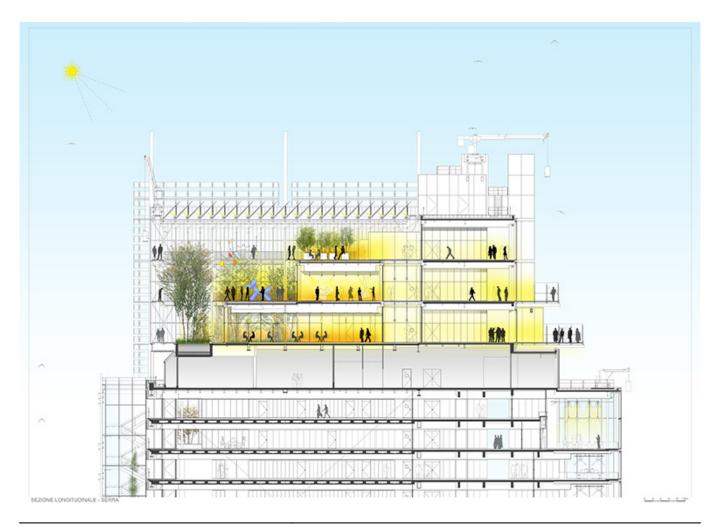

| Subject        | Longitudinal Section - Greenhouse               |
|----------------|-------------------------------------------------|
| Scale          | 1:200                                           |
| Size           | 84 x 59 cm                                      |
| Date           | 2015/03/30                                      |
| Drawing number | -                                               |
| Drawing code   | SPT_DW_184                                      |
| Author         | RPBW - Renzo Piano Building Workshop Architects |
| Copyright      | RPBW - Renzo Piano Building Workshop Architects |