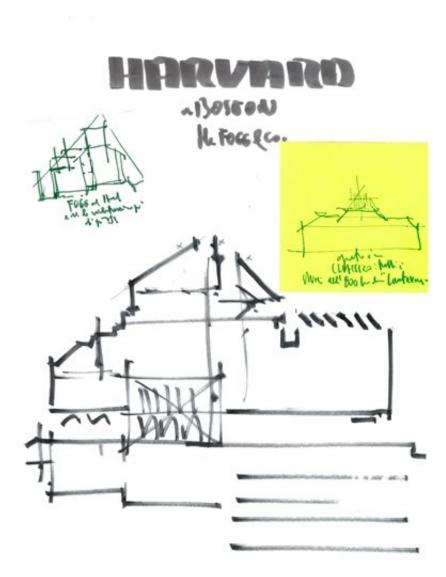

# Disegni

| Title | Harvard a Boston |
|-------|------------------|
| Scale | _                |
| Size  | A4               |
| Date  | 2006 - 2014      |

| Drawing number | -           |
|----------------|-------------|
| Drawing code   | HAM-rp_015  |
| Author         | Renzo Piano |
| Copyright      | Renzo Piano |