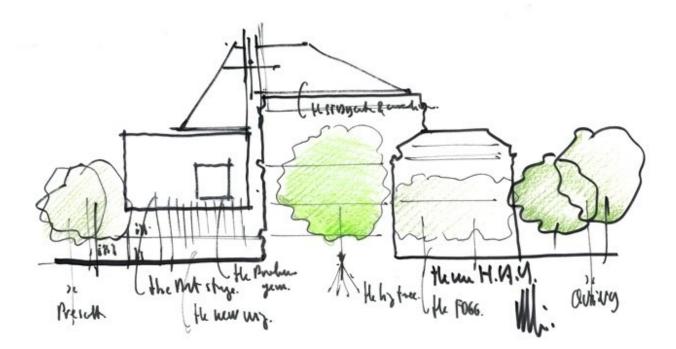

# Disegni

| Title | Harvard a Boston |
|-------|------------------|
| Scale | _                |
| Size  | A4               |
| Date  | 2006 - 2014      |

| Drawing number | -           |
|----------------|-------------|
| Drawing code   | HAM-rp_015  |
| Author         | Renzo Piano |
| Copyright      | Renzo Piano |

| Title          | (The Fogg)  |
|----------------|-------------|
| Scale          | -           |
| Size           | A4          |
| Date           | 2006 - 2014 |
| Drawing number | -           |
| Drawing code   | HAM-rp_030  |
| Author         | Renzo Piano |
| Copyright      | Renzo Piano |