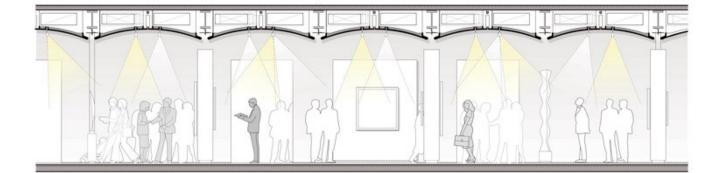

| Subject    | Interior exhibition space view                  |
|------------|-------------------------------------------------|
| Date       | 2014-11-01                                      |
| Image Code | Ham709                                          |
| Author     | Lehoux, Nic                                     |
| Copyright  | RPBW - Renzo Piano Building Workshop Architects |