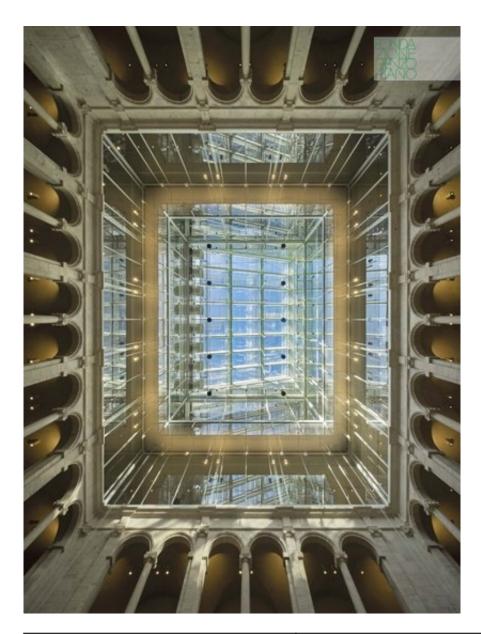

| Subject    | Interior view Calderwood courtyard with glass roof |
|------------|----------------------------------------------------|
| Date       | 2014-11-01                                         |
| Image Code | Ham719                                             |
| Author     | Lehoux, Nic                                        |
| Copyright  | RPBW - Renzo Piano Building Workshop Architects    |

| Subject    | Interior view. The light machine is a large skylight<br>that illuminates all levels: the conservation<br>laboratories, the galleries, the study center and the<br>courtyard on the ground floor |
|------------|-------------------------------------------------------------------------------------------------------------------------------------------------------------------------------------------------|
| Date       | 2014-09-01                                                                                                                                                                                      |
| Image Code | Ham684                                                                                                                                                                                          |
| Author     | Lehoux, Nic                                                                                                                                                                                     |
| Copyright  | RPBW - Renzo Piano Building Workshop Architects                                                                                                                                                 |

| Subject    | Interior view - courtyard lantern               |
|------------|-------------------------------------------------|
| Date       | 2014-09-01                                      |
| Image Code | Ham682                                          |
| Author     | Lehoux, Nic                                     |
| Copyright  | RPBW - Renzo Piano Building Workshop Architects |

| Subject    | Interior view courtyard lantern                 |
|------------|-------------------------------------------------|
| Date       | 2014-09-01                                      |
| Image Code | Ham670                                          |
| Author     | Lehoux, Nic                                     |
| Copyright  | RPBW - Renzo Piano Building Workshop Architects |

| Subject    | Interior view - courtyard lantern               |
|------------|-------------------------------------------------|
| Date       | 2014-09-01                                      |
| Image Code | Ham667                                          |
| Author     | Lehoux, Nic                                     |
| Copyright  | RPBW - Renzo Piano Building Workshop Architects |