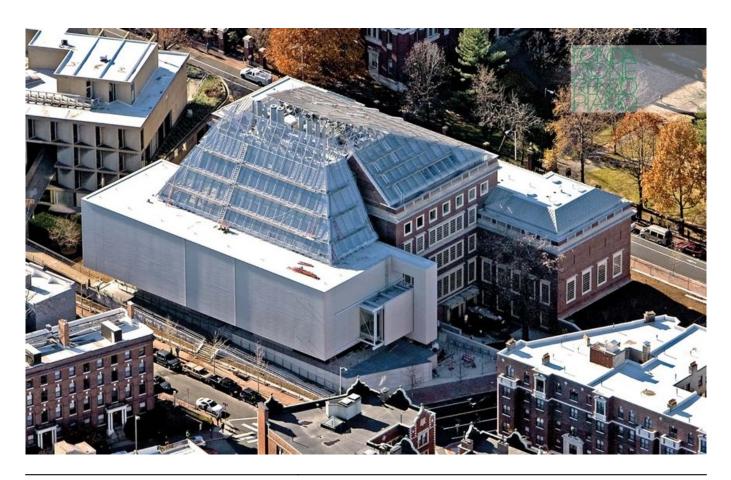

| Subject    | Aerial view - construction site |
|------------|---------------------------------|
| Date       | 2013-12-01                      |
| Image Code | Ham366                          |
| Author     |                                 |
| Copyright  | Aerial by Lesvants.com          |