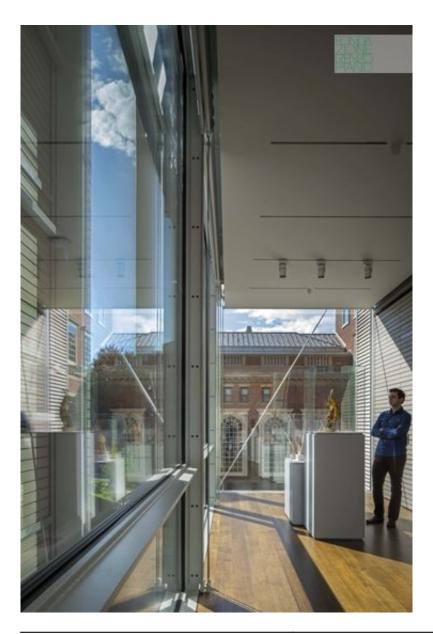

| Subject    | Interior exhibition space view                  |
|------------|-------------------------------------------------|
| Date       | 2014-11-01                                      |
| Image Code | Ham709                                          |
| Author     | Lehoux, Nic                                     |
| Copyright  | RPBW - Renzo Piano Building Workshop Architects |