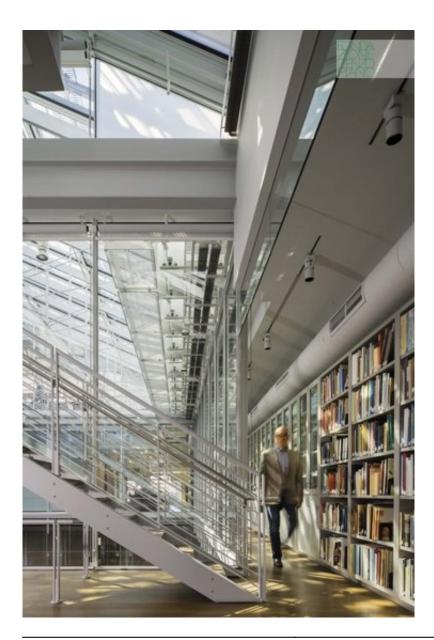

| Subject    | Interior view - study space at 4th level        |
|------------|-------------------------------------------------|
| Date       | 2014-09-01                                      |
| Image Code | Ham667                                          |
| Author     | Lehoux, Nic                                     |
| Copyright  | RPBW - Renzo Piano Building Workshop Architects |