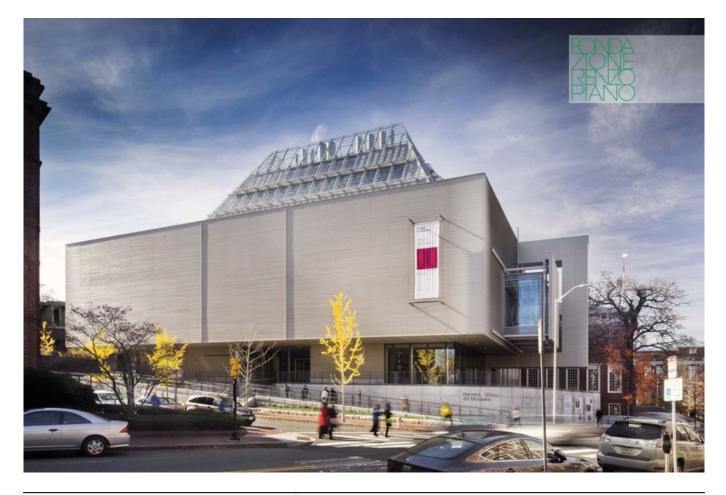

# Immagini

| Subject    | Exterior view - South façade                    |
|------------|-------------------------------------------------|
| Date       | 2014-09-01                                      |
| Image Code | Ham621                                          |
| Author     | Lehoux, Nic                                     |
| Copyright  | RPBW - Renzo Piano Building Workshop Architects |

| Subject    | Exterior view - South façade                    |
|------------|-------------------------------------------------|
| Date       | 2014-09-01                                      |
| Image Code | Ham604                                          |
| Author     | Lehoux, Nic                                     |
| Copyright  | RPBW - Renzo Piano Building Workshop Architects |

| Subject    | Exterior view - south facade                    |
|------------|-------------------------------------------------|
| Date       | 2014-09-01                                      |
| Image Code | Ham625                                          |
| Author     | Lehoux, Nic                                     |
| Copyright  | RPBW - Renzo Piano Building Workshop Architects |