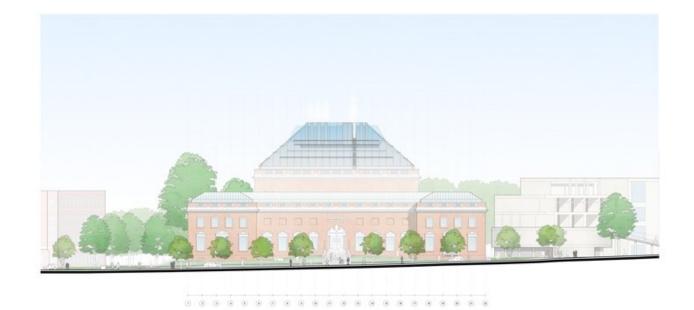

### Harvard Art Museums renovation and expansion

The new Harvard Art Museums brings together three museums from Harvard University - the Fogg Museum, the Busch-Reisinger Museum and the Sackler Museum. The Renzo Piano Building Workshop adopts the Fogg Museum building to contemporary museum museums, adding a new wing on Prescott Street that expands the exhibition area of 18500 square meters, bringing the majestic inner court to the center of the project. The goal was not just to create a new container for the preservation and exhibition of artistic heritage, but it was necessary to safeguard and respect its educational, study and research purpose. On the other hand, the "square", which is also accessible without a ticket, overlooking the entrance hall, a bar restaurant and a bookshop, shapes as a real public place serving scholars and visitors.

| Subject    | Exterior view Prescott Street elevation         |
|------------|-------------------------------------------------|
| Date       | 2014-11-01                                      |
| Image Code | Ham700                                          |
| Author     | Lehoux, Nic                                     |
| Copyright  | RPBW - Renzo Piano Building Workshop Architects |