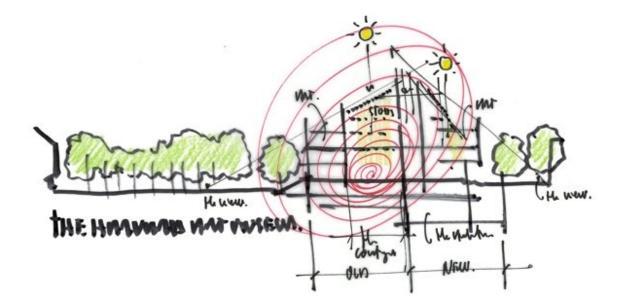

### Harvard Art Museums renovation and expansion

The new Harvard Art Museums brings together three museums from Harvard University - the Fogg Museum, the Busch-Reisinger Museum and the Sackler Museum. The Renzo Piano Building Workshop adopts the Fogg Museum building to contemporary museum museums, adding a new wing on Prescott Street that expands the exhibition area of 18500 square meters, bringing the majestic inner court to the center of the project. The goal was not just to create a new container for the preservation and exhibition of artistic heritage, but it was necessary to safeguard and respect its educational, study and research purpose. On the other hand, the "square", which is also accessible without a ticket, overlooking the entrance hall, a bar restaurant and a bookshop, shapes as a real public place serving scholars and visitors.