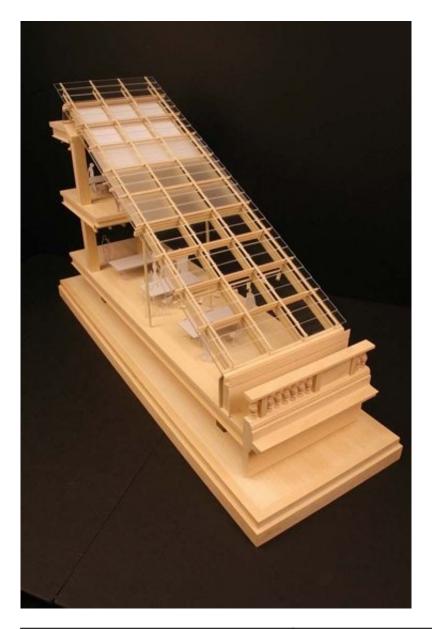

# Modelli

| Month Station<br>Sector American |  |
|----------------------------------|--|
|                                  |  |
|                                  |  |

| Title        | Gallery ceiling                                 |
|--------------|-------------------------------------------------|
| Date         | 2010/05/01                                      |
| Model Code   | HAM_MD_123                                      |
| Scale        | 1/4"=1'-0"                                      |
| Model Author | RPBW - Renzo Piano Building Workshop Architects |

| Title        | Roof                                            |
|--------------|-------------------------------------------------|
| Date         | 2009/01/01                                      |
| Model Code   | HAM_MD_060                                      |
| Scale        | 1/2"=1'-0"                                      |
| Model Author | RPBW - Renzo Piano Building Workshop Architects |

| Title        | Lantern study                                   |
|--------------|-------------------------------------------------|
| Date         | 2008/06/01                                      |
| Model Code   | HAM_MD_047                                      |
| Scale        | 1/4"=1'-0"                                      |
| Model Author | RPBW - Renzo Piano Building Workshop Architects |