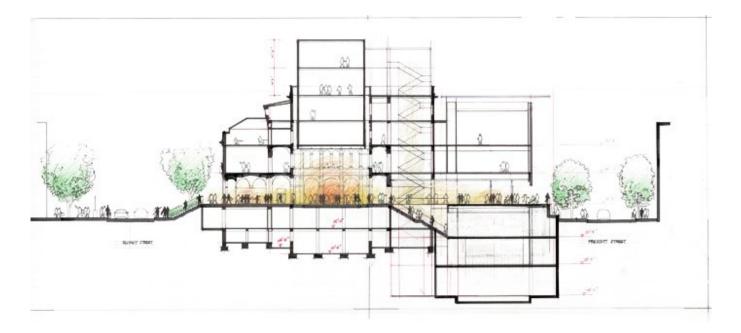

| Title          | Section on the courtyard |
|----------------|--------------------------|
| Scale          | NTS                      |
| Date           | 2014/04/01               |
|                |                          |
| Drawing number | _                        |
| Drawing code   | HAM_DW_220               |
|                |                          |

Renzo Piano Building Workshop

Copyright

|                | <image/> <text></text>        |  |
|----------------|-------------------------------|--|
| Title          | Section W-E                   |  |
| Scale          | NTS                           |  |
| Date           | 2014/04/01                    |  |
| Drawing number | -                             |  |
| Drawing code   | HAM_DW_221                    |  |
| Author         | Renzo Piano Building Workshop |  |
| Copyright      | Renzo Piano Building Workshop |  |