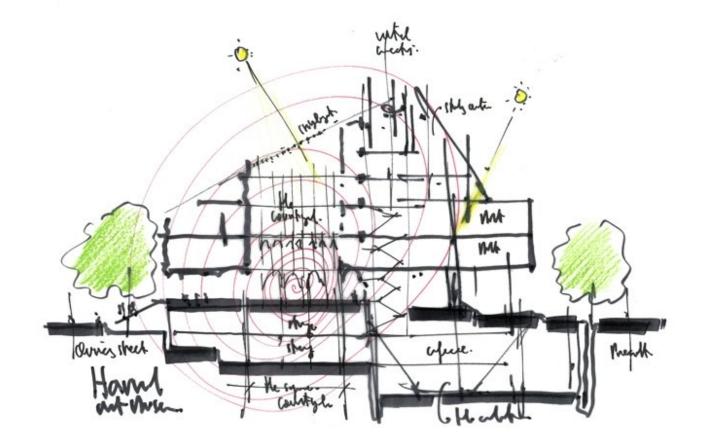

| Subject    | Interior view. The light machine is a large skylight<br>that illuminates all levels: the conservation<br>laboratories, the galleries, the study center and the<br>courtyard on the ground floor |
|------------|-------------------------------------------------------------------------------------------------------------------------------------------------------------------------------------------------|
| Date       | 2014-09-01                                                                                                                                                                                      |
| Image Code | Ham684                                                                                                                                                                                          |
| Author     | Lehoux, Nic                                                                                                                                                                                     |
| Copyright  | RPBW - Renzo Piano Building Workshop Architects                                                                                                                                                 |