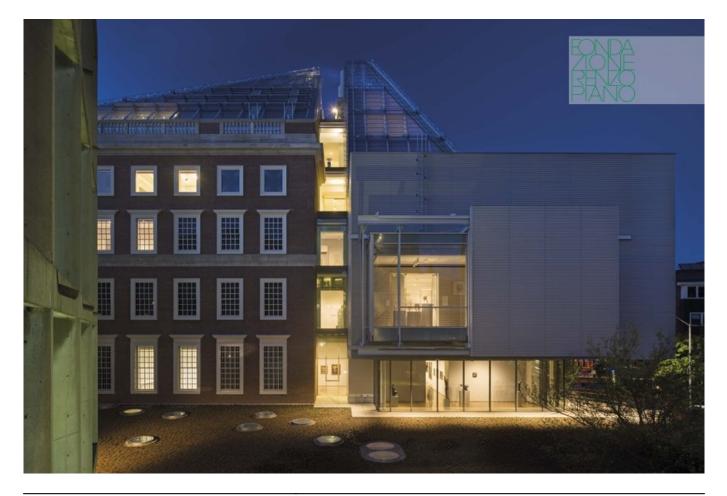

| Subject    | Exterior view by night                          |
|------------|-------------------------------------------------|
| Date       | 2014-11-01                                      |
| Image Code | Ham723                                          |
| Author     | Lehoux, Nic                                     |
| Copyright  | RPBW - Renzo Piano Building Workshop Architects |

| Subject    | Exterior view by night from Carpenter Center    |
|------------|-------------------------------------------------|
| Date       | 2014-09-01                                      |
| Image Code | Ham690                                          |
| Author     | Lehoux, Nic                                     |
| Copyright  | RPBW - Renzo Piano Building Workshop Architects |