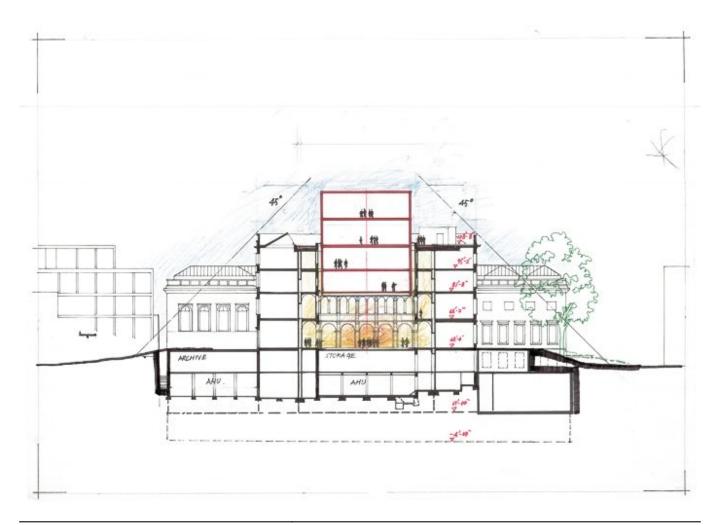

)

| Title          | (Harvard Art Museum - section) |
|----------------|--------------------------------|
| Scale          | -                              |
| Size           | A4                             |
| Date           | 2008/03                        |
| Drawing number | -                              |
| Drawing code   | HAM-rp_018                     |
| Author         | Renzo Piano                    |
| Copyright      | Renzo Piano                    |

| Title          | (North-South section)         |
|----------------|-------------------------------|
| Scale          | -                             |
| Size           | 60x43,50 cm                   |
| Date           | 2006/03                       |
| Drawing number | -                             |
| Drawing code   | HAM_E_036                     |
| Author         | Renzo Piano Building Workshop |
| Copyright      | Renzo Piano Building Workshop |