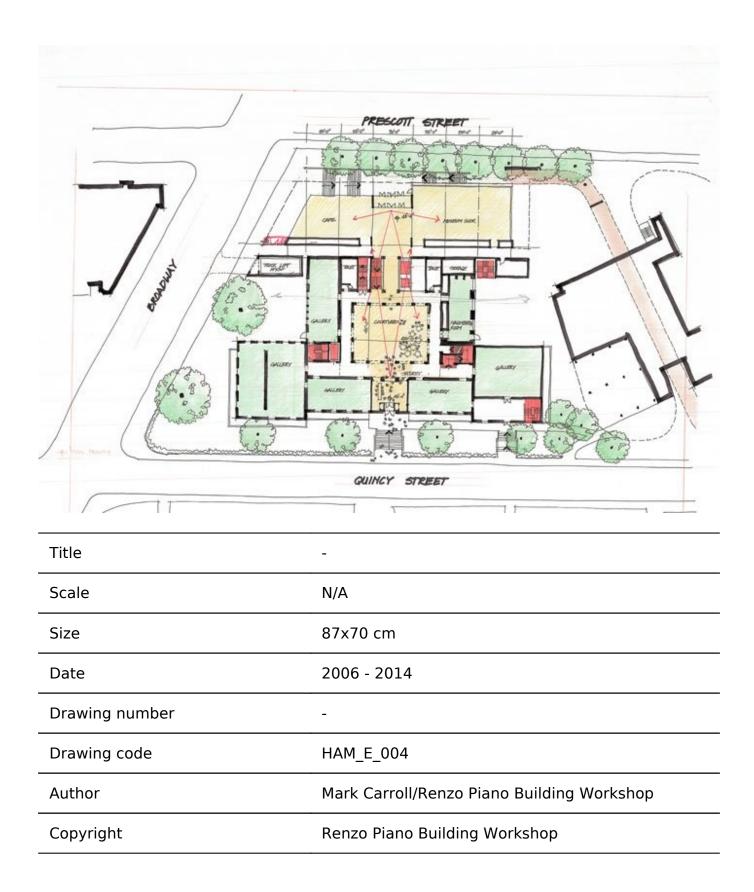

| Title          | (The Fogg)  |
|----------------|-------------|
| Scale          | -           |
| Size           | A4          |
| Date           | 2006 - 2014 |
| Drawing number | -           |
| Drawing code   | HAM-rp_030  |
| Author         | Renzo Piano |
| Copyright      | Renzo Piano |