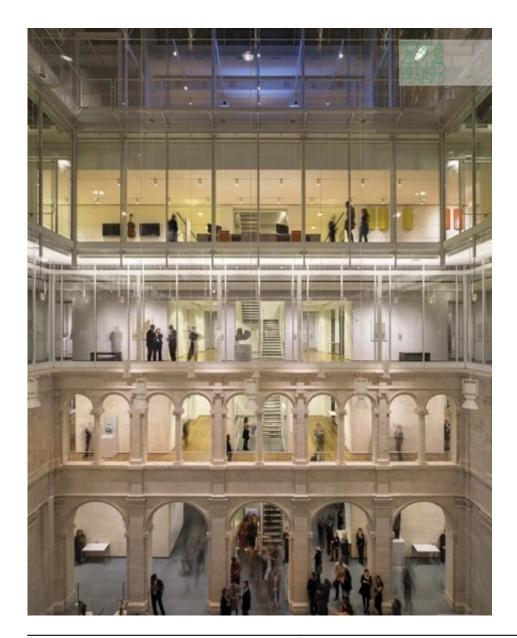

| Subject    | Interior vew Calderwood courtyard               |
|------------|-------------------------------------------------|
| Date       | 2014-11-01                                      |
| Image Code | Ham819                                          |
| Author     | Lehoux, Nic                                     |
| Copyright  | RPBW - Renzo Piano Building Workshop Architects |

| Subject    | Interior vew Calderwood courtyard               |
|------------|-------------------------------------------------|
| Date       | 2014-11-01                                      |
| Image Code | Ham811                                          |
| Author     | Lehoux, Nic                                     |
| Copyright  | RPBW - Renzo Piano Building Workshop Architects |

| Subject    | Interior view Calderwood courtyard with glass roof |
|------------|----------------------------------------------------|
| Date       | 2014-11-01                                         |
| Image Code | Ham719                                             |
| Author     | Lehoux, Nic                                        |
| Copyright  | RPBW - Renzo Piano Building Workshop Architects    |