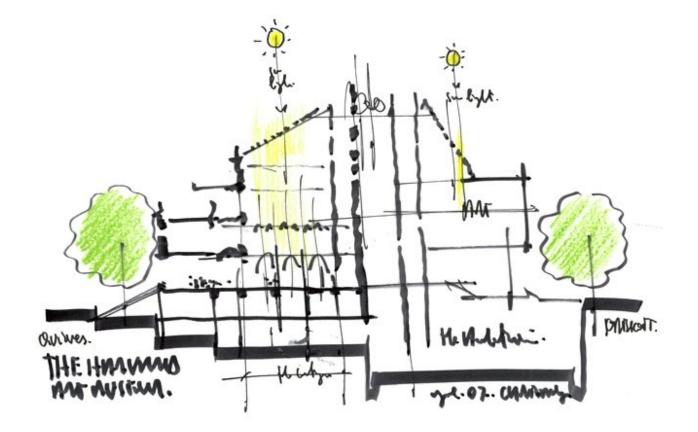

### Harvard Art Museums renovation and expansion

The new Harvard Art Museums brings together three museums from Harvard University - the Fogg Museum, the Busch-Reisinger Museum and the Sackler Museum. The Renzo Piano Building Workshop adopts the Fogg Museum building to contemporary museum museums, adding a new wing on Prescott Street that expands the exhibition area of 18500 square meters, bringing the majestic inner court to the center of the project. The goal was not just to create a new container for the preservation and exhibition of artistic heritage, but it was necessary to safeguard and respect its educational, study and research purpose. On the other hand, the "square", which is also accessible without a ticket, overlooking the entrance hall, a bar restaurant and a bookshop, shapes as a real public place serving scholars and visitors.