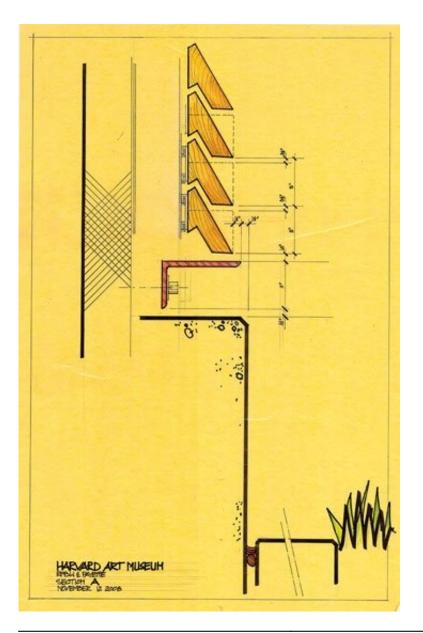

)

| Title          | (Harvard Art Museum - section) |
|----------------|--------------------------------|
| Scale          | -                              |
| Size           | A4                             |
| Date           | 2008/03                        |
| Drawing number | -                              |
| Drawing code   | HAM-rp_018                     |
| Author         | Renzo Piano                    |
| Copyright      | Renzo Piano                    |