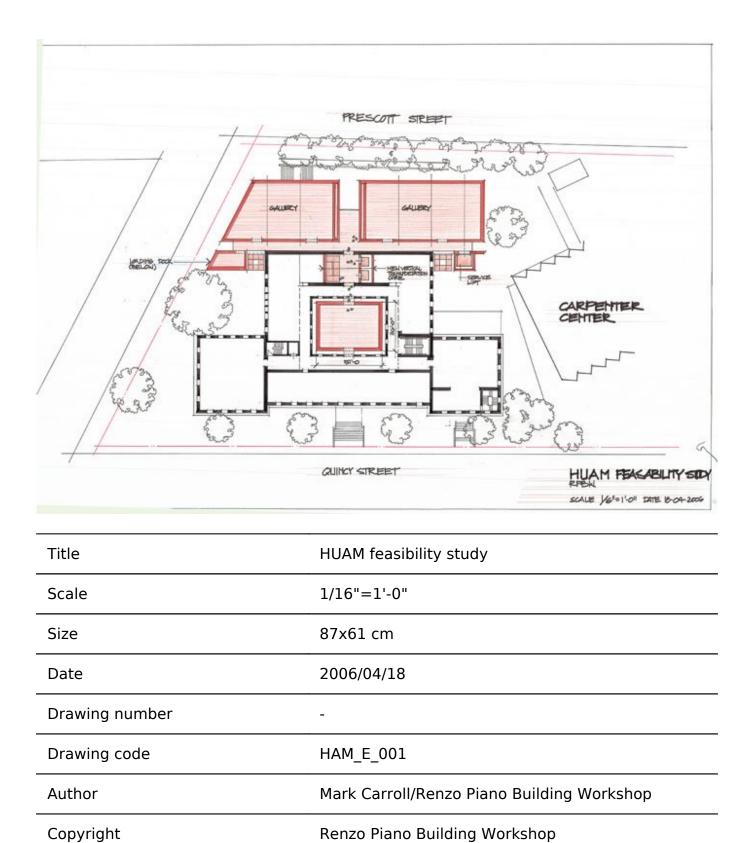

# Disegni

| Title | Harvard a Boston |
|-------|------------------|
| Scale | _                |
| Size  | A4               |
| Date  | 2006 - 2014      |

| Drawing number | -           |
|----------------|-------------|
| Drawing code   | HAM-rp_015  |
| Author         | Renzo Piano |
| Copyright      | Renzo Piano |