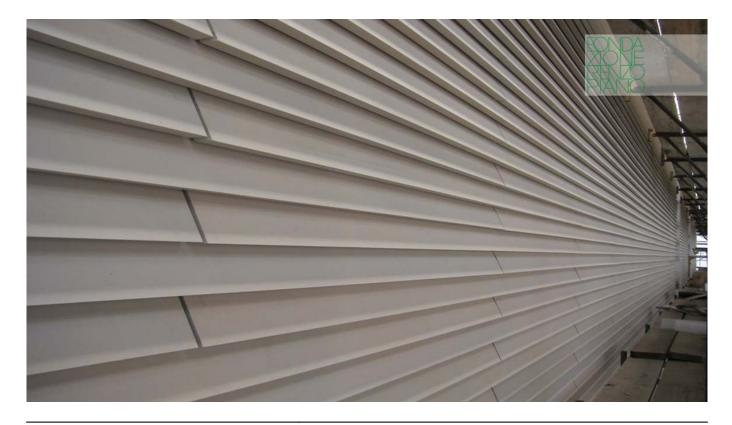

| Subject    | Wood facade detail. The coating consists of profiles with different sections that vary gradually rotating |
|------------|-----------------------------------------------------------------------------------------------------------|
| Date       | 2013-04-01                                                                                                |
| Image Code | Ham494                                                                                                    |
| Author     | Lee, Justin                                                                                               |
| Copyright  | RPBW - Renzo Piano Building Workshop Architects                                                           |