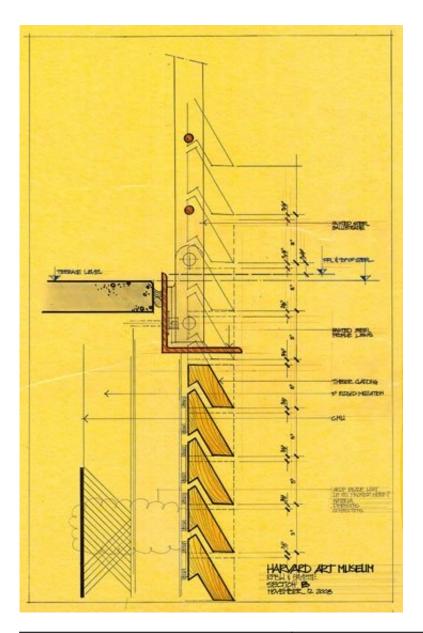

| Title          | The Harvard Art Museum |
|----------------|------------------------|
| Scale          | -                      |
| Size           | A4                     |
| Date           | 2008/03                |
| Drawing number | -                      |
| Drawing code   | HAM-rp_019             |
| Author         | Renzo Piano            |
| Copyright      | Renzo Piano            |