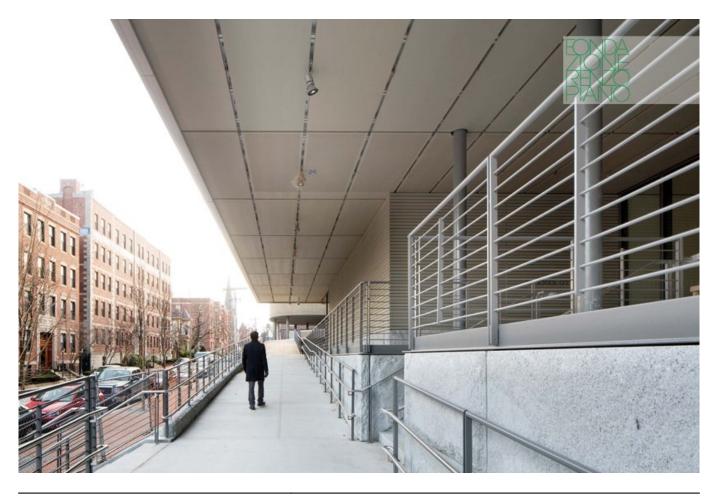

| Subject    | Exterior view - Ramp on Prescott Street |
|------------|-----------------------------------------|
| Date       | 2013-12-01                              |
| Image Code | Ham345                                  |
| Author     | Denancé, Michel                         |
| Copyright  | Denancé, Michel                         |