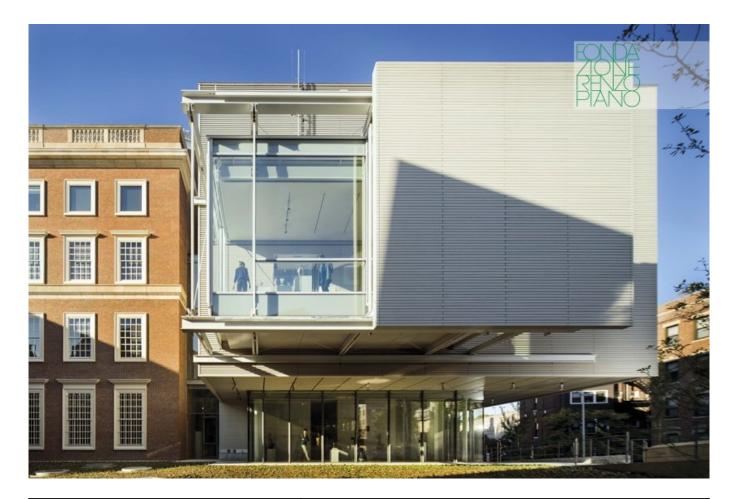

# Immagini

| Subject    | Exterior view - South façade                    |
|------------|-------------------------------------------------|
| Date       | 2014-09-01                                      |
| Image Code | Ham621                                          |
| Author     | Lehoux, Nic                                     |
| Copyright  | RPBW - Renzo Piano Building Workshop Architects |

| Subject    | Exterior view - South façade                    |
|------------|-------------------------------------------------|
| Date       | 2014-09-01                                      |
| Image Code | Ham604                                          |
| Author     | Lehoux, Nic                                     |
| Copyright  | RPBW - Renzo Piano Building Workshop Architects |