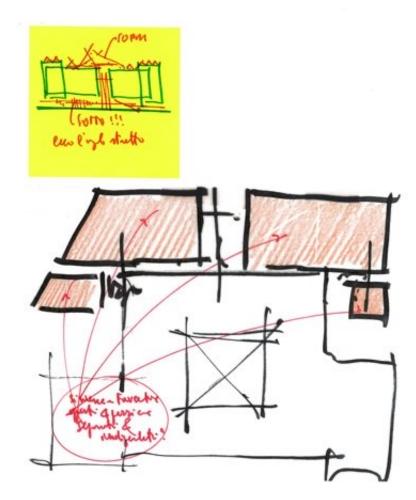

| Title        | Roof                                            |
|--------------|-------------------------------------------------|
| Date         | 2009/01/01                                      |
| Model Code   | HAM_MD_060                                      |
| Scale        | 1/2"=1'-0"                                      |
| Model Author | RPBW - Renzo Piano Building Workshop Architects |

| Title        | Lantern study                                   |
|--------------|-------------------------------------------------|
| Date         | 2008/06/01                                      |
| Model Code   | HAM_MD_047                                      |
| Scale        | 1/4"=1'-0"                                      |
| Model Author | RPBW - Renzo Piano Building Workshop Architects |