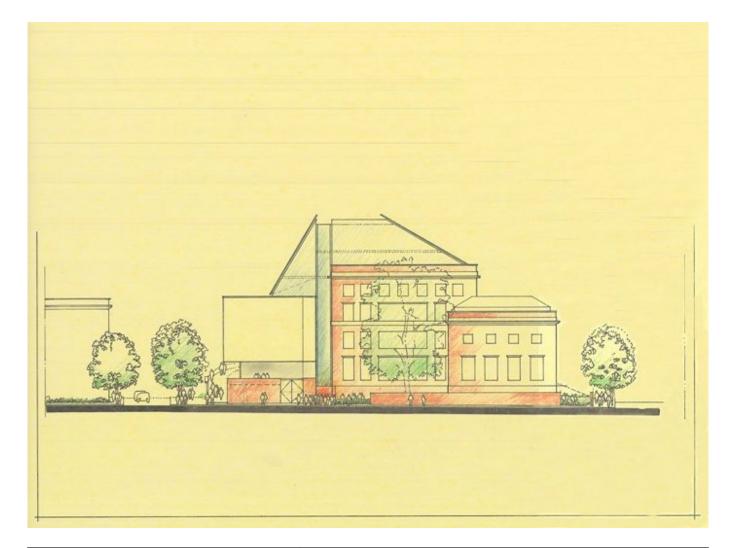

| Title          | HUAM (elevation) |
|----------------|------------------|
| Scale          | -                |
| Size           | A3               |
| Date           | 2008/01          |
|                |                  |
| Drawing number | -                |
| Drawing code   | HAM-rp_010       |
| Author         | Renzo Piano      |
| Copyright      | Renzo Piano      |

| Title          | (North elevation)             |
|----------------|-------------------------------|
| Scale          | -                             |
| Size           | 60,50x46 cm                   |
| Date           | 2008/09                       |
| Drawing number | -                             |
| Drawing code   | HAM_E_052                     |
| Author         | Renzo Piano Building Workshop |
| Copyright      | Renzo Piano Building Workshop |