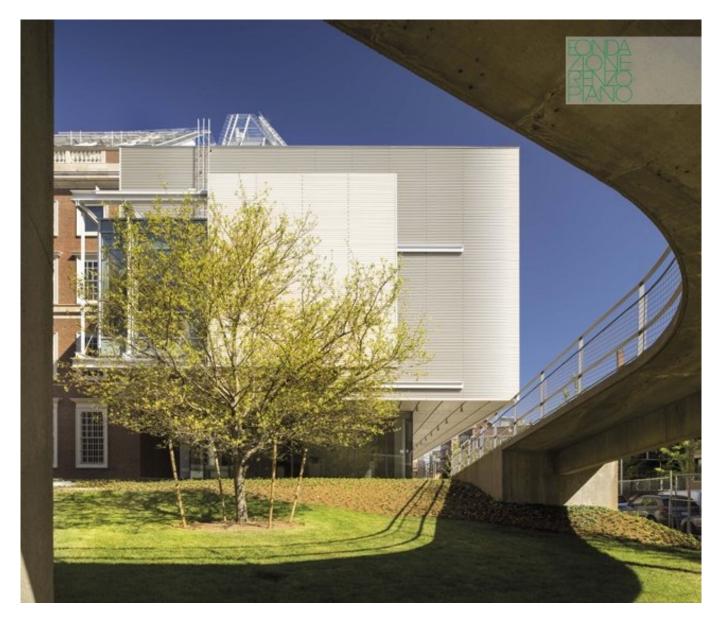

| Subject    | Exterior building view                          |
|------------|-------------------------------------------------|
| Date       | 2014-09-01                                      |
| Image Code | Ham628                                          |
| Author     | Lehoux, Nic                                     |
| Copyright  | RPBW - Renzo Piano Building Workshop Architects |