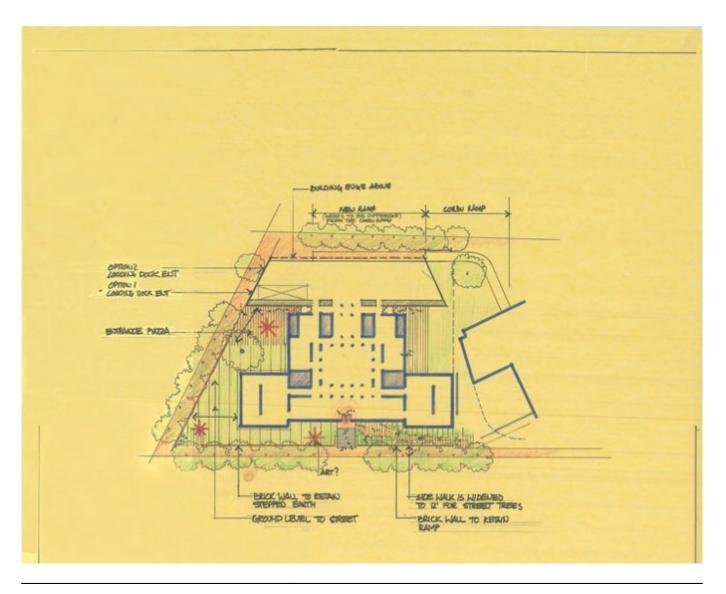

Renzo Piano

Copyright

Renzo Piano

| Title          | (Site plan) |
|----------------|-------------|
| Scale          | -           |
| Size           | A4          |
| Date           | 2008/08/15  |
| Drawing number | -           |
| Drawing code   | HAM-rp_053  |

| Subject    | Exterior view - Ramp on Prescott Street |
|------------|-----------------------------------------|
| Date       | 2013-12-01                              |
| Image Code | Ham345                                  |
| Author     | Denancé, Michel                         |
| Copyright  | Denancé, Michel                         |