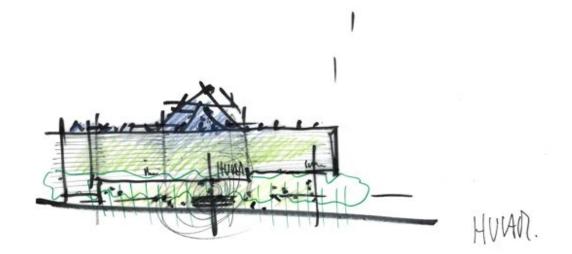

| Title          | HUAM (elevation) |
|----------------|------------------|
| Scale          | -                |
| Size           | A3               |
| Date           | 2008/01          |
|                |                  |
| Drawing number | -                |
| Drawing code   | HAM-rp_010       |
| Author         | Renzo Piano      |
| Copyright      | Renzo Piano      |