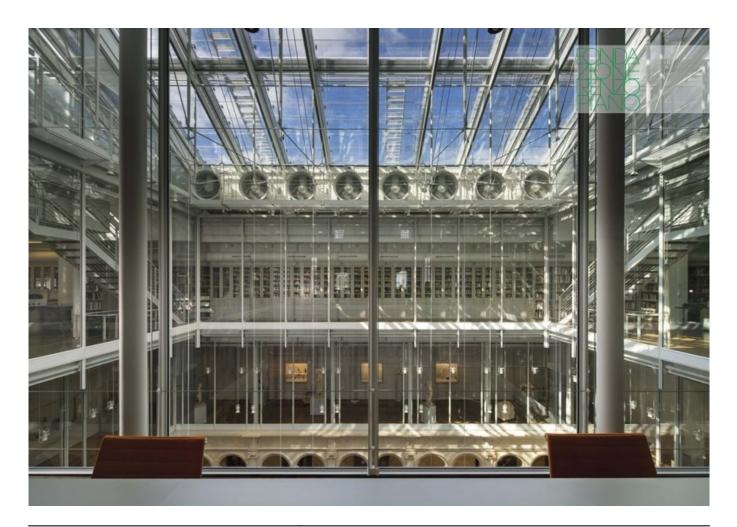

| Subject    | Interior view Calderwood courtyard with glass roof |
|------------|----------------------------------------------------|
| Date       | 2014-11-01                                         |
| Image Code | Ham719                                             |
| Author     | Lehoux, Nic                                        |
| Copyright  | RPBW - Renzo Piano Building Workshop Architects    |

| Subject    | Interior view. The light machine is a large skylight<br>that illuminates all levels: the conservation<br>laboratories, the galleries, the study center and the<br>courtyard on the ground floor |
|------------|-------------------------------------------------------------------------------------------------------------------------------------------------------------------------------------------------|
| Date       | 2014-09-01                                                                                                                                                                                      |
| Image Code | Ham684                                                                                                                                                                                          |
| Author     | Lehoux, Nic                                                                                                                                                                                     |
| Copyright  | RPBW - Renzo Piano Building Workshop Architects                                                                                                                                                 |

| Subject    | Interior view - courtyard lantern               |
|------------|-------------------------------------------------|
| Date       | 2014-09-01                                      |
| Image Code | Ham682                                          |
| Author     | Lehoux, Nic                                     |
| Copyright  | RPBW - Renzo Piano Building Workshop Architects |