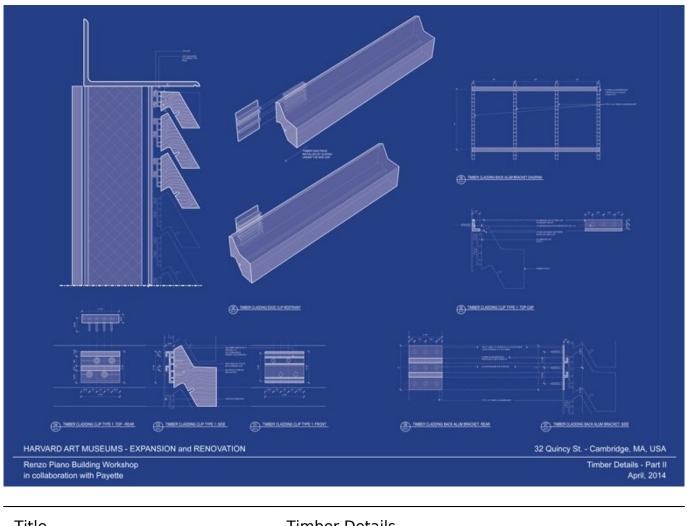

| Title          | Timber Details                |
|----------------|-------------------------------|
| Scale          | NTS                           |
| Date           | 2014/04/01                    |
|                |                               |
| Drawing number | _                             |
| Drawing code   | HAM_DW_229                    |
| Author         | Renzo Piano Building Workshop |
| Copyright      | Renzo Piano Building Workshop |