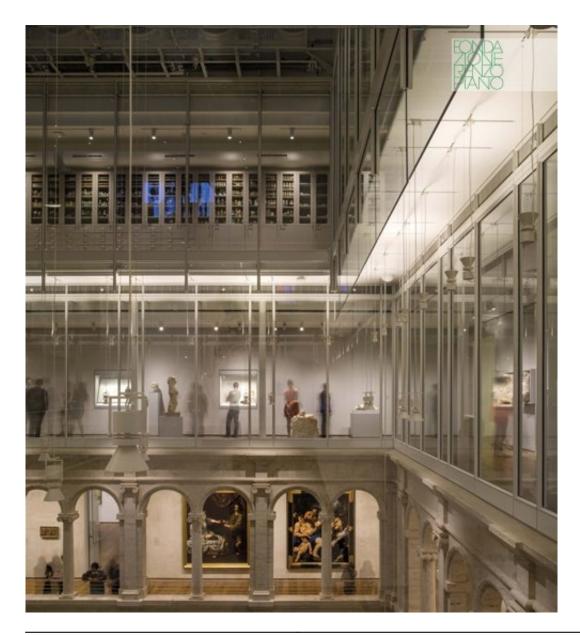

| Subject    | Interior view Calderwood courtyard with glass roof |
|------------|----------------------------------------------------|
| Date       | 2014-11-01                                         |
| Image Code | Ham719                                             |
| Author     | Lehoux, Nic                                        |
| Copyright  | RPBW - Renzo Piano Building Workshop Architects    |

| Subject    | Interior view. The light machine is a large skylight<br>that illuminates all levels: the conservation<br>laboratories, the galleries, the study center and the<br>courtyard on the ground floor |
|------------|-------------------------------------------------------------------------------------------------------------------------------------------------------------------------------------------------|
| Date       | 2014-09-01                                                                                                                                                                                      |
| Image Code | Ham684                                                                                                                                                                                          |
| Author     | Lehoux, Nic                                                                                                                                                                                     |
| Copyright  | RPBW - Renzo Piano Building Workshop Architects                                                                                                                                                 |

| Subject    | Interior view - courtyard lantern               |
|------------|-------------------------------------------------|
| Date       | 2014-09-01                                      |
| Image Code | Ham682                                          |
| Author     | Lehoux, Nic                                     |
| Copyright  | RPBW - Renzo Piano Building Workshop Architects |