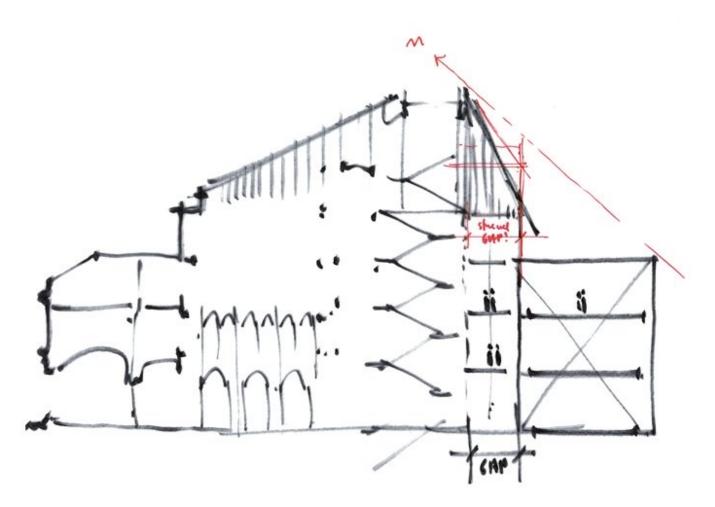

)

| Title          | (Harvard Art Museum - section) |
|----------------|--------------------------------|
| Scale          | -                              |
| Size           | A4                             |
| Date           | 2008/03                        |
| Drawing number | -                              |
| Drawing code   | HAM-rp_018                     |
| Author         | Renzo Piano                    |
| Copyright      | Renzo Piano                    |

-

| Title          | (East-West section)           |
|----------------|-------------------------------|
| Scale          | _                             |
| Dimensione     | 121x59 cm                     |
| Date           | 2006/03                       |
| Drawing number | _                             |
| Drawing code   | HAM_E_034                     |
| Author         | Renzo Piano Building Workshop |
| Copyright      | Renzo Piano Building Workshop |

| Title          | (North-South section)         |
|----------------|-------------------------------|
| Scale          | -                             |
| Size           | 60x43,50 cm                   |
| Date           | 2006/03                       |
| Drawing number | -                             |
| Drawing code   | HAM_E_036                     |
| Author         | Renzo Piano Building Workshop |
| Copyright      | Renzo Piano Building Workshop |