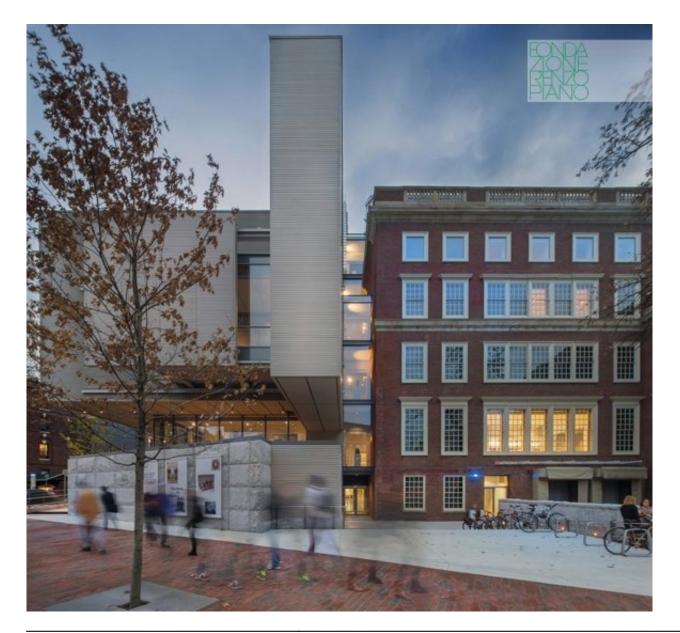

# Immagini

| Subject    | Exterior view - South façade                    |
|------------|-------------------------------------------------|
| Date       | 2014-09-01                                      |
| Image Code | Ham621                                          |
| Author     | Lehoux, Nic                                     |
| Copyright  | RPBW - Renzo Piano Building Workshop Architects |

| Subject    | Exterior view - South façade                    |
|------------|-------------------------------------------------|
| Date       | 2014-09-01                                      |
| Image Code | Ham604                                          |
| Author     | Lehoux, Nic                                     |
| Copyright  | RPBW - Renzo Piano Building Workshop Architects |

| Subject    | Exterior building view                          |
|------------|-------------------------------------------------|
| Date       | 2014-09-01                                      |
| Image Code | Ham628                                          |
| Author     | Lehoux, Nic                                     |
| Copyright  | RPBW - Renzo Piano Building Workshop Architects |

| Subject    | Exterior view - south facade                    |
|------------|-------------------------------------------------|
| Date       | 2014-09-01                                      |
| Image Code | Ham625                                          |
| Author     | Lehoux, Nic                                     |
| Copyright  | RPBW - Renzo Piano Building Workshop Architects |