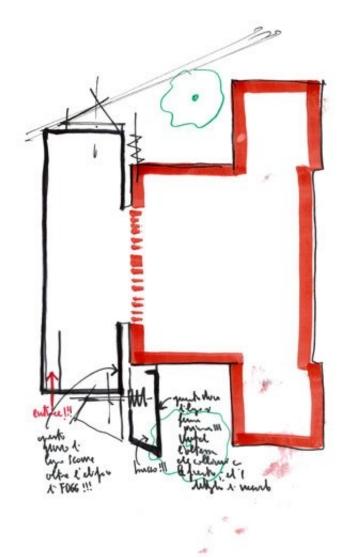

EQNDA

| Title          | (Section)   |
|----------------|-------------|
| Scale          | -           |
| Size           | A4          |
| Date           | (2008)      |
|                |             |
| Drawing number | -           |
| Drawing code   | HAM-rp_039  |
| Author         | Renzo Piano |
| Copyright      | Renzo Piano |