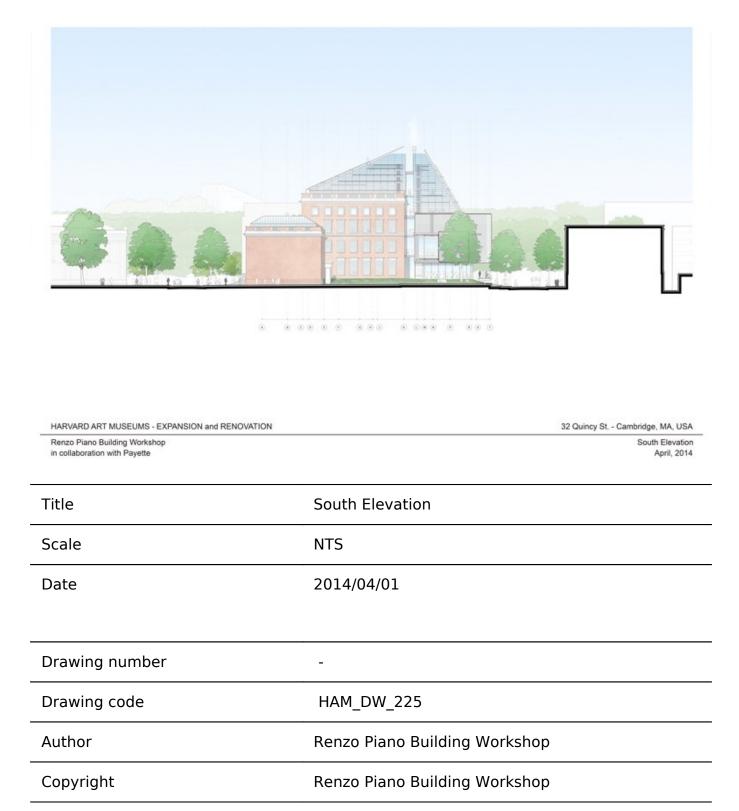

| HARVARD ART MUSEUMS - EXPANSION and RENOT<br>Renzo Piano Building Workshop<br>in collaboration with Payette | VATION          | 32 Quincy St Cambridge, MA, USA<br>North Elevation<br>April, 2014 |
|-------------------------------------------------------------------------------------------------------------|-----------------|-------------------------------------------------------------------|
| Title                                                                                                       | North Elevation |                                                                   |
| Scale                                                                                                       | NTS             |                                                                   |
| Date                                                                                                        | 2014/04/01      |                                                                   |
|                                                                                                             |                 |                                                                   |
| Drawing number                                                                                              | -               |                                                                   |
| Drawing number<br>Drawing code                                                                              | -<br>HAM_DW_224 |                                                                   |
|                                                                                                             |                 |                                                                   |