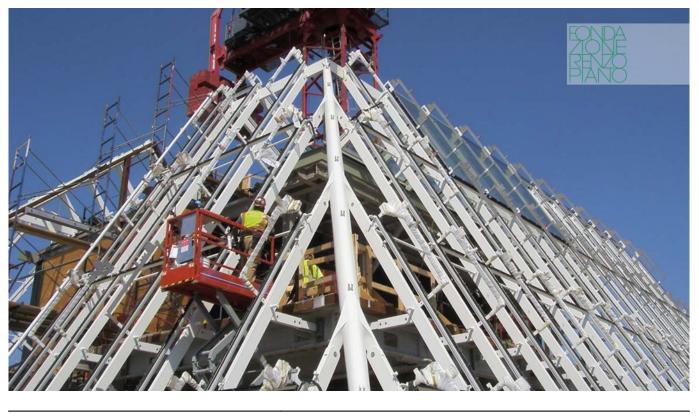

| Subject    | Lantern structure detail from outside           |
|------------|-------------------------------------------------|
| Date       | 2012-08-30                                      |
| Image Code | Ham452                                          |
| Author     | Lee, Justin                                     |
| Copyright  | RPBW - Renzo Piano Building Workshop Architects |