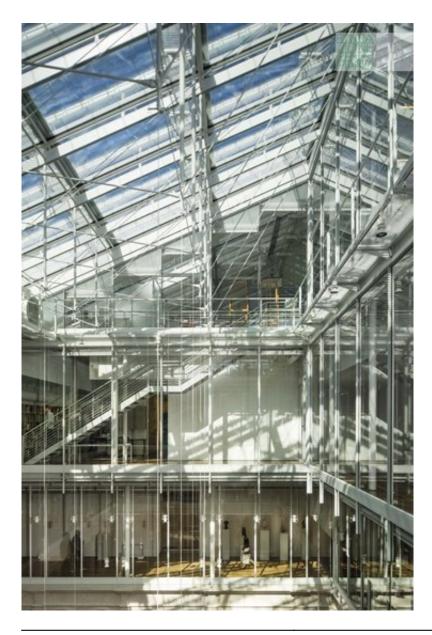

| Subject    | Interior view. The light machine is a large skylight<br>that illuminates all levels: the conservation<br>laboratories, the galleries, the study center and the<br>courtyard on the ground floor |
|------------|-------------------------------------------------------------------------------------------------------------------------------------------------------------------------------------------------|
| Date       | 2014-09-01                                                                                                                                                                                      |
| Image Code | Ham684                                                                                                                                                                                          |
| Author     | Lehoux, Nic                                                                                                                                                                                     |
| Copyright  | RPBW - Renzo Piano Building Workshop Architects                                                                                                                                                 |