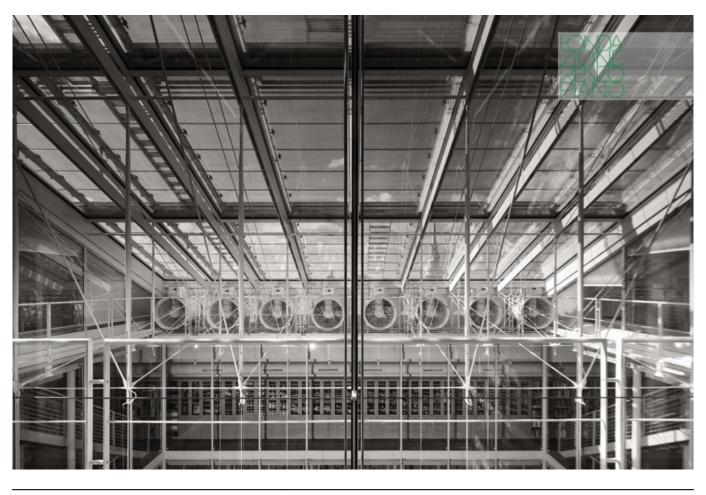

| Subject    | Interior view Calderwood courtyard with glass roof |
|------------|----------------------------------------------------|
| Date       | 2014-11-01                                         |
| Image Code | Ham719                                             |
| Author     | Lehoux, Nic                                        |
| Copyright  | RPBW - Renzo Piano Building Workshop Architects    |

| Subject    | Interior view - courtyard lantern               |
|------------|-------------------------------------------------|
| Date       | 2014-09-01                                      |
| Image Code | Ham682                                          |
| Author     | Lehoux, Nic                                     |
| Copyright  | RPBW - Renzo Piano Building Workshop Architects |

| Subject    | Interior view courtyard lantern                 |
|------------|-------------------------------------------------|
| Date       | 2014-09-01                                      |
| Image Code | Ham670                                          |
| Author     | Lehoux, Nic                                     |
| Copyright  | RPBW - Renzo Piano Building Workshop Architects |

| Subject    | Interior view - courtyard lantern               |
|------------|-------------------------------------------------|
| Date       | 2014-09-01                                      |
| Image Code | Ham667                                          |
| Author     | Lehoux, Nic                                     |
| Copyright  | RPBW - Renzo Piano Building Workshop Architects |