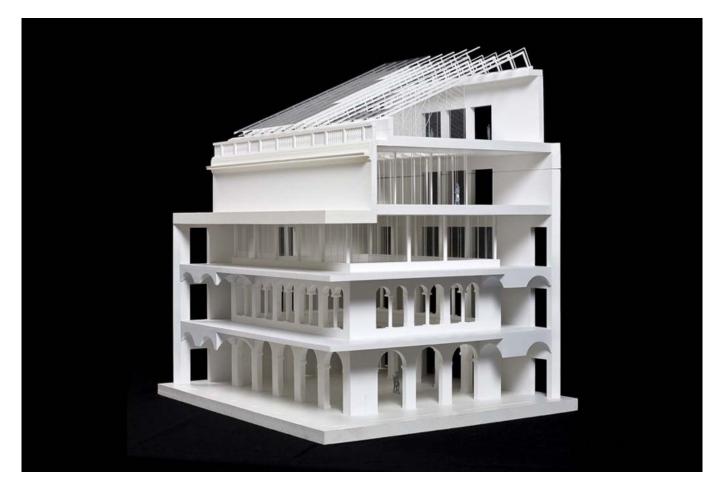

| Title        | The courtyard                                   |
|--------------|-------------------------------------------------|
| Date         | 2011/02/01                                      |
| Model Code   | HAM_MD_122                                      |
| Scale        | N/A                                             |
| Model Author | RPBW - Renzo Piano Building Workshop Architects |

| Title        | Roof                                            |
|--------------|-------------------------------------------------|
| Date         | 2009/01/01                                      |
| Model Code   | HAM_MD_060                                      |
| Scale        | 1/2"=1'-0"                                      |
| Model Author | RPBW - Renzo Piano Building Workshop Architects |

| Title        | Lantern study                                   |
|--------------|-------------------------------------------------|
| Date         | 2008/06/01                                      |
| Model Code   | HAM_MD_047                                      |
| Scale        | 1/4"=1'-0"                                      |
| Model Author | RPBW - Renzo Piano Building Workshop Architects |