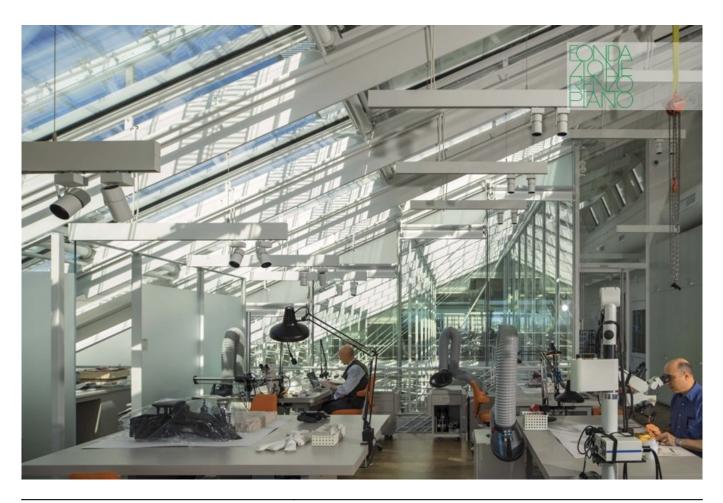

| Subject    | Interior view Strauss conservation laboratory   |
|------------|-------------------------------------------------|
| Date       | 2014-09-01                                      |
| Image Code | Ham675                                          |
| Author     | Lehoux, Nic                                     |
| Copyright  | RPBW - Renzo Piano Building Workshop Architects |