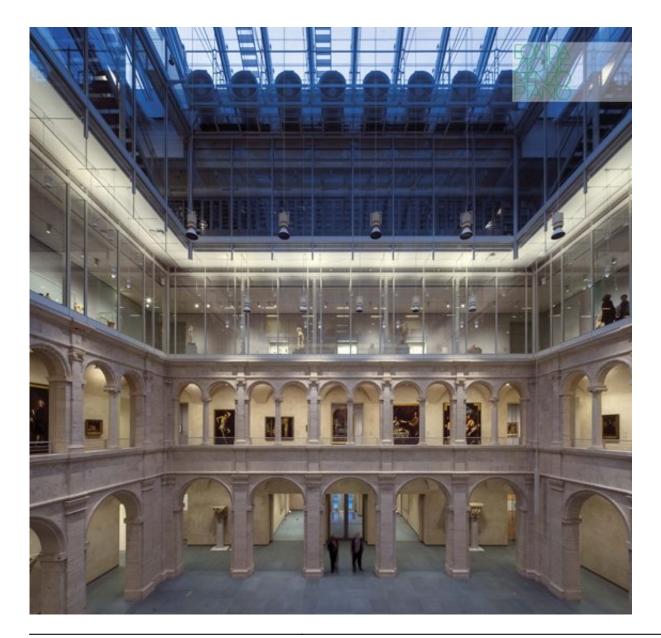

| Subject    | Interior vew Calderwood courtyard               |
|------------|-------------------------------------------------|
| Date       | 2014-11-01                                      |
| Image Code | Ham819                                          |
| Author     | Lehoux, Nic                                     |
| Copyright  | RPBW - Renzo Piano Building Workshop Architects |

| Subject    | Interior vew Calderwood courtyard               |
|------------|-------------------------------------------------|
| Date       | 2014-11-01                                      |
| Image Code | Ham811                                          |
| Author     | Lehoux, Nic                                     |
| Copyright  | RPBW - Renzo Piano Building Workshop Architects |

| Subject    | Interior view Calderwood courtyard with glass roof |
|------------|----------------------------------------------------|
| Date       | 2014-11-01                                         |
| Image Code | Ham719                                             |
| Author     | Lehoux, Nic                                        |
| Copyright  | RPBW - Renzo Piano Building Workshop Architects    |