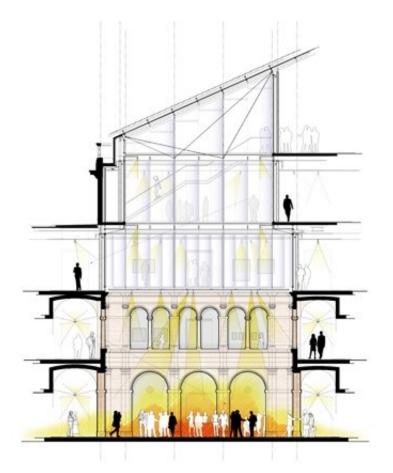

| Title          | Section on the courtyard |
|----------------|--------------------------|
| Scale          | NTS                      |
| Date           | 2014/04/01               |
|                |                          |
| Drawing number | _                        |
| Drawing code   | HAM_DW_220               |
|                |                          |

Renzo Piano Building Workshop

Copyright

|                | <image/> <text></text>        |  |
|----------------|-------------------------------|--|
| Title          | Section W-E                   |  |
| Scale          | NTS                           |  |
| Date           | 2014/04/01                    |  |
| Drawing number | -                             |  |
| Drawing code   | HAM_DW_221                    |  |
| Author         | Renzo Piano Building Workshop |  |
| Copyright      | Renzo Piano Building Workshop |  |