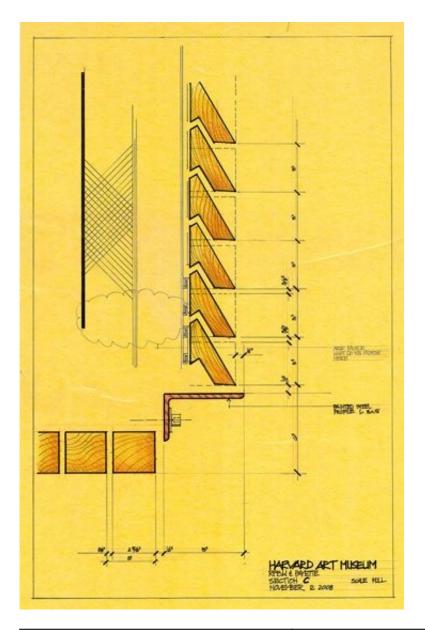

| Title          | Timber Details                |
|----------------|-------------------------------|
| Scale          | NTS                           |
| Date           | 2014/04/01                    |
|                |                               |
| Drawing number | _                             |
| Drawing code   | HAM_DW_229                    |
| Author         | Renzo Piano Building Workshop |
| Copyright      | Renzo Piano Building Workshop |