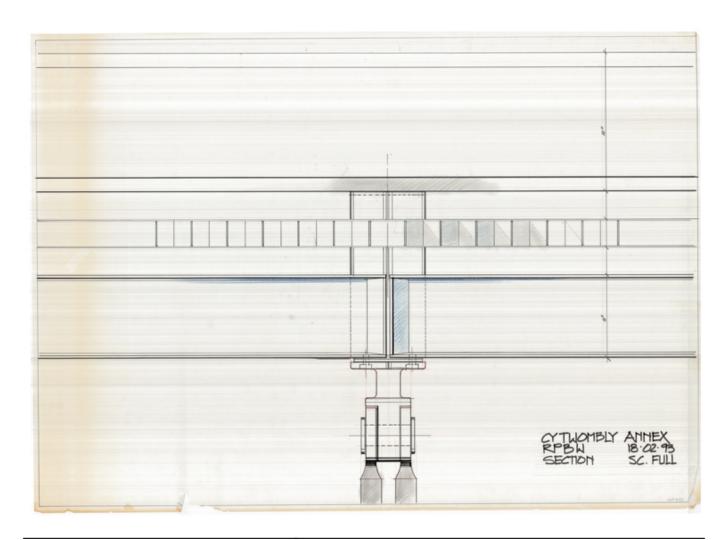

| Title          | Cy Twombly Annex section                   |
|----------------|--------------------------------------------|
| Scale          | Full scale                                 |
| Size           | 123 x 89 cm                                |
| Date           | 1993/02/18                                 |
| Drawing number | -                                          |
| Drawing code   | TWO_E_135                                  |
| Author         | Mark Carroll/Renzo Piano Building Workshop |
| Copyright      | Fondazione Renzo Piano                     |
|                |                                            |