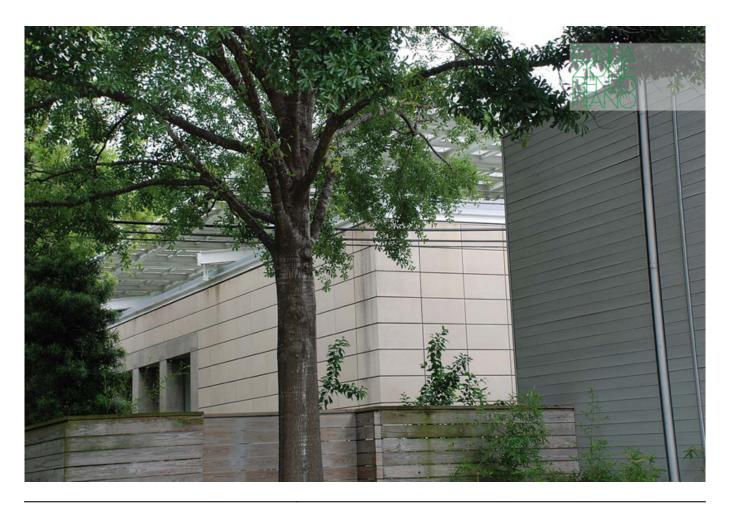

| Subject    | Exterior view          |
|------------|------------------------|
| Date       | 2007/04                |
| Image code | Two_082                |
| Author     | Ishida, Shunji         |
| Copyright  | Fondazione Renzo Piano |

| Subject    | Detail of the concrete walls |
|------------|------------------------------|
| Date       | 2007/04                      |
| Image code | Two_090                      |
| Author     | Ishida, Shunji               |
| Copyright  | Fondazione Renzo Piano       |