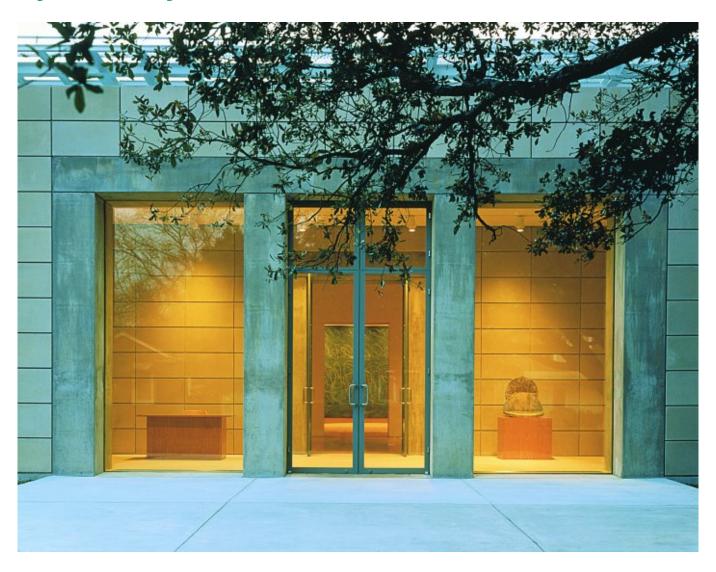

| Subject    | Central gallery on west side - view towards the exit |
|------------|------------------------------------------------------|
| Date       | post 1995                                            |
| Image code | Two001                                               |
| Author     | Hickey & Robertson Photography                       |
| Copyright  | Fondazione Renzo Piano                               |