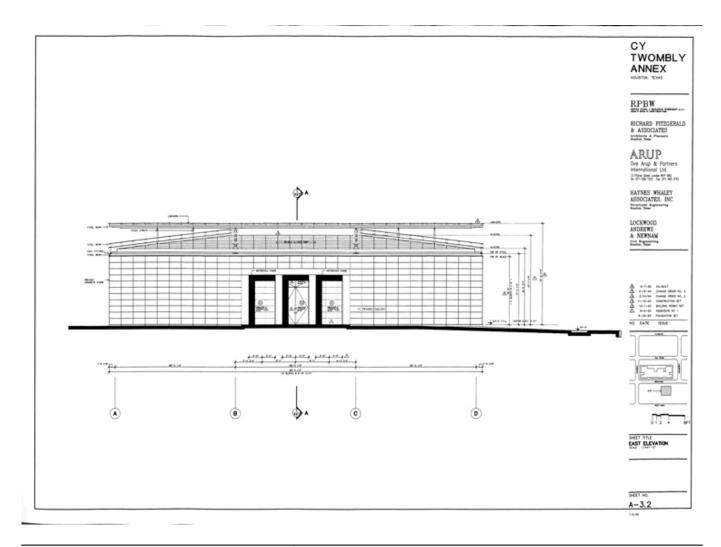

| Title          | East elevation                |
|----------------|-------------------------------|
| Scale          | 1/4"=1'-0"                    |
| Size           | A3                            |
| Date           | 1995/09/07                    |
| Drawing number | A-3.2                         |
| Drawing code   | TWO_E_320                     |
| Author         | Renzo Piano Building Workshop |
| Copyright      | Fondazione Renzo Piano        |