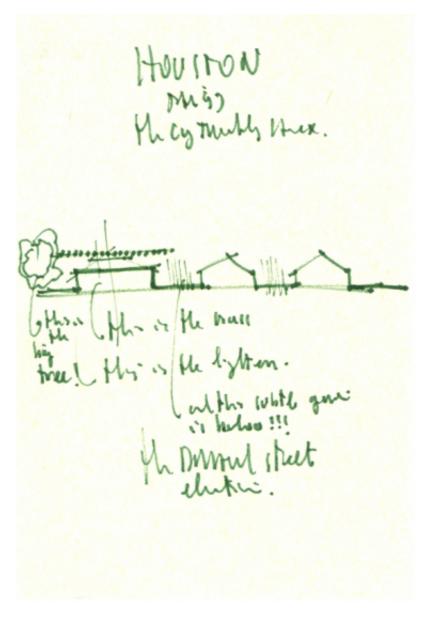

| Author    | Renzo Piano            |
|-----------|------------------------|
| Copyright | Fondazione Renzo Piano |

| Subject        | Branard Street elevation |
|----------------|--------------------------|
| Scale          | -                        |
| Size           | A6                       |
| Date           | 1993/05                  |
| Drawing number | -                        |
| Drawing code   | TWO-rp_013               |
|                |                          |