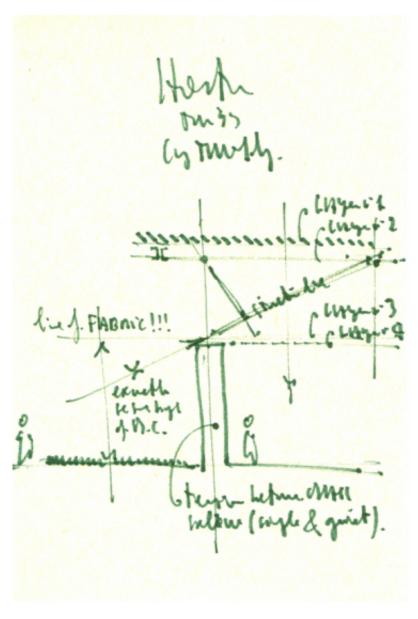

| Author    | Renzo Piano            |
|-----------|------------------------|
| Copyright | Fondazione Renzo Piano |

| Subject        | The layers of the roof |
|----------------|------------------------|
| Scale          | -                      |
| Size           | A6                     |
| Date           | 1993/05                |
| Drawing number | -                      |
| Drawing code   | TWO-rp_011             |
|                |                        |