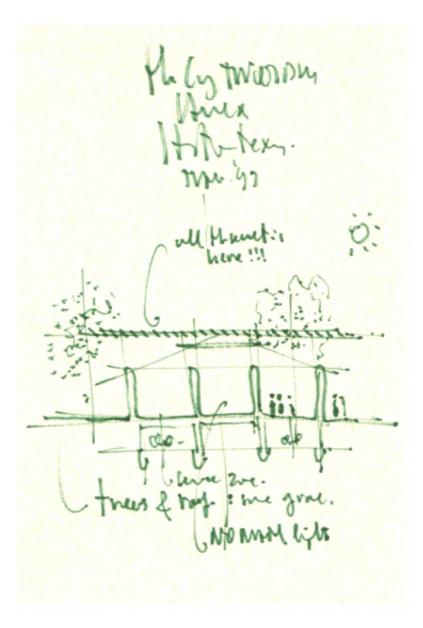

| Author    | Renzo Piano            |
|-----------|------------------------|
| Copyright | Fondazione Renzo Piano |

| Subject        | Section study with trees |
|----------------|--------------------------|
| Scale          | -                        |
| Size           | A6                       |
| Date           | 1993/05                  |
| Drawing number | -                        |
| Drawing code   | TWO-rp_012               |
|                |                          |