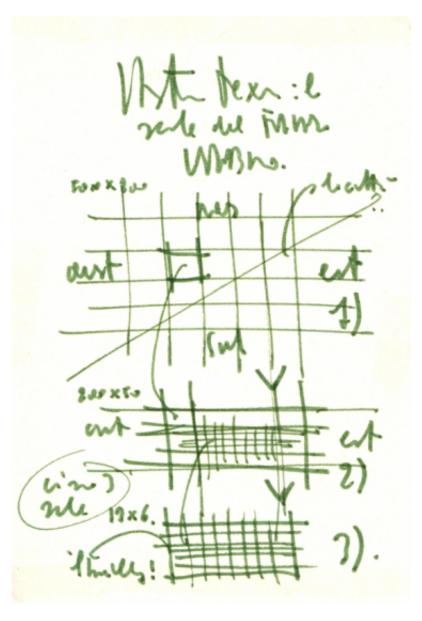

| Author    | Renzo Piano            |
|-----------|------------------------|
| Copyright | Fondazione Renzo Piano |

| Subject        | The layers of the roof |
|----------------|------------------------|
| Scale          | -                      |
| Size           | A6                     |
| Date           | 1993/05                |
| Drawing number | -                      |
| Drawing code   | TWO-rp_011             |
|                |                        |

| Title          | (Roof layers) |
|----------------|---------------|
| Scale          | -             |
| Size           | A4            |
| Date           | 1992/01       |
| Drawing number | -             |
| Drawing code   | TWO_E_314     |
|                |               |

| Author    | Shunji Ishida/Renzo Piano Building Workshop |
|-----------|---------------------------------------------|
| Copyright | Fondazione Renzo Piano                      |