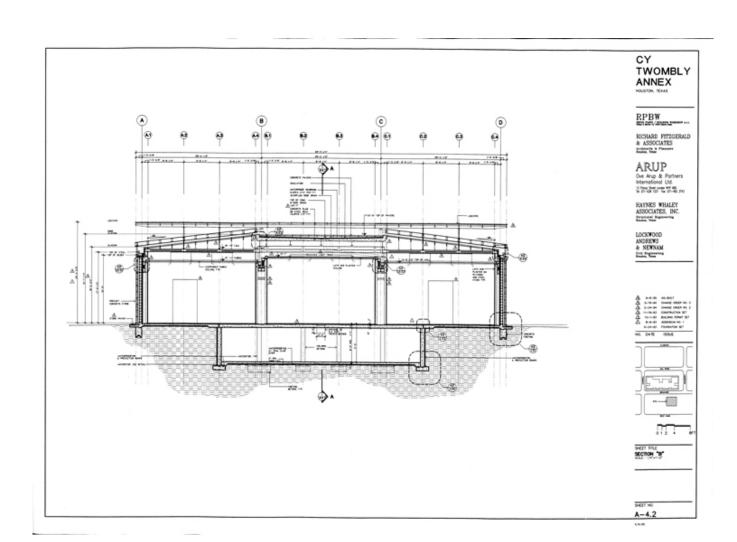

| Title          | Section "B"                   |
|----------------|-------------------------------|
| Scale          | 1/4"=1'-0"                    |
| Size           | A3                            |
| Date           | 1995/09/06                    |
| Drawing number | A-4.2                         |
| Drawing code   | TWO_E_322                     |
| Author         | Renzo Piano Building Workshop |
| Copyright      | Fondazione Renzo Piano        |