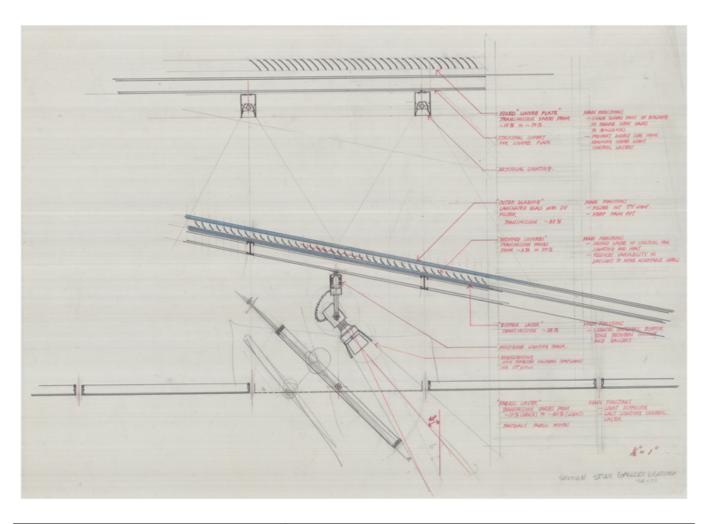

| Title          | Section study gallery lighting              |
|----------------|---------------------------------------------|
| Scale          | 1/4"=1"                                     |
| Size           | 88 x 62,6 cm                                |
| Date           | (1993)                                      |
| Drawing number | -                                           |
| Drawing code   | TWO_E_311                                   |
| Author         | Shunji Ishida/Renzo Piano Building Workshop |
| Copyright      | Fondazione Renzo Piano                      |