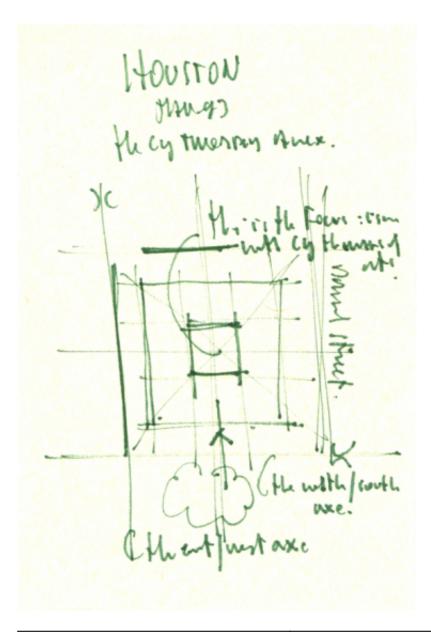

| Subject        | Study - The building in the urban context |
|----------------|-------------------------------------------|
| Scale          | -                                         |
| Size           | A6                                        |
| Date           | (1992)                                    |
| Drawing number | -                                         |
| Drawing code   | TWO-rp_009                                |
|                |                                           |

| Author    | Renzo Piano            |
|-----------|------------------------|
| Copyright | Fondazione Renzo Piano |

| Subject        | The north/south axe, the east/west axe and the focus of the building |
|----------------|----------------------------------------------------------------------|
| Scale          | -                                                                    |
| Size           | A6                                                                   |
| Date           | 1993/05                                                              |
| Drawing number | -                                                                    |
| Drawing code   | TWO-rp_010                                                           |