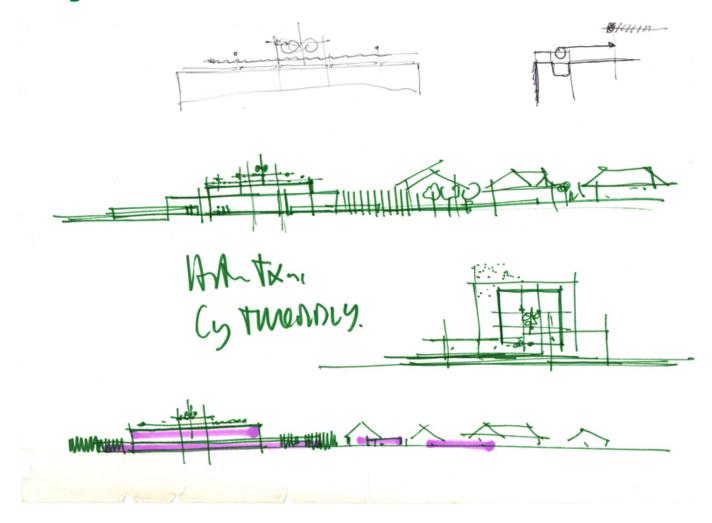

| Subject        | Roof study             |
|----------------|------------------------|
| Scale          | -                      |
| Size           | A4                     |
| Date           | (1992)                 |
| Drawing number | -                      |
| Drawing code   | TWO-rp_002             |
| Author         | Renzo Piano            |
| Copyright      | Fondazione Renzo Piano |
|                |                        |

| Author    | Renzo Piano            |
|-----------|------------------------|
| Copyright | Fondazione Renzo Piano |

| Subject        | The layers of the roof |
|----------------|------------------------|
| Scale          | -                      |
| Size           | A6                     |
| Date           | 1993/05                |
| Drawing number | -                      |
| Drawing code   | TWO-rp_011             |
|                |                        |

| Author    | Renzo Piano            |
|-----------|------------------------|
| Copyright | Fondazione Renzo Piano |

| Subject        | Section study with trees |
|----------------|--------------------------|
| Scale          | -                        |
| Size           | A6                       |
| Date           | 1993/05                  |
| Drawing number | -                        |
| Drawing code   | TWO-rp_012               |
|                |                          |

| Author    | Renzo Piano            |
|-----------|------------------------|
| Copyright | Fondazione Renzo Piano |

| Subject        | Study sketch - the roof |
|----------------|-------------------------|
| Scale          | -                       |
| Size           | 24,5 x 10,8 cm          |
| Date           | 1993/05                 |
| Drawing number | -                       |
| Drawing code   | TWO-rp_015              |
| Author         | Renzo Piano             |
| Copyright      | Fondazione Renzo Piano  |