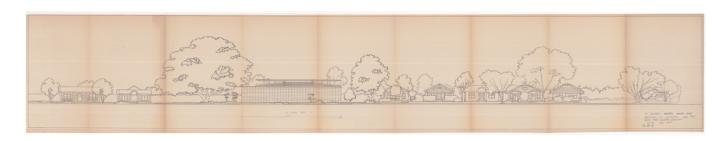

| Title          | Branard St. elevation                       |
|----------------|---------------------------------------------|
| Scale          | 1"=10'                                      |
| Size           | 180 x 30 cm                                 |
| Date           | 1993/05                                     |
| Drawing number | -                                           |
| Drawing code   | TWO_E_222                                   |
| Author         | Shunji Ishida/Renzo Piano Building Workshop |
| Copyright      | Fondazione Renzo Piano                      |