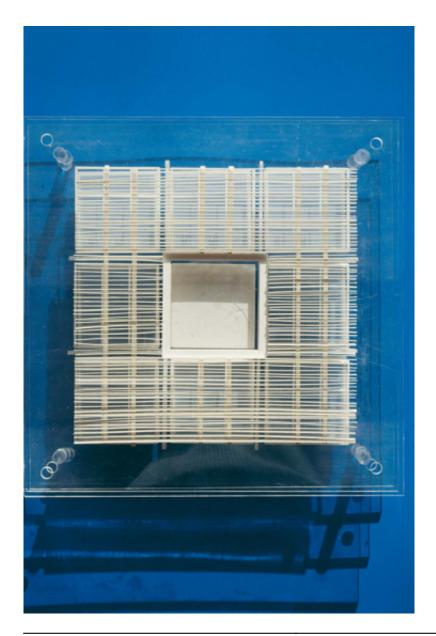

51 / 53

| Title        | Layered Roof - Study Model    |
|--------------|-------------------------------|
| Date         | 1992                          |
| Model Code   | TWO_MD_013                    |
| Scale        | N/A                           |
| Model Author | Renzo Piano Building Workshop |