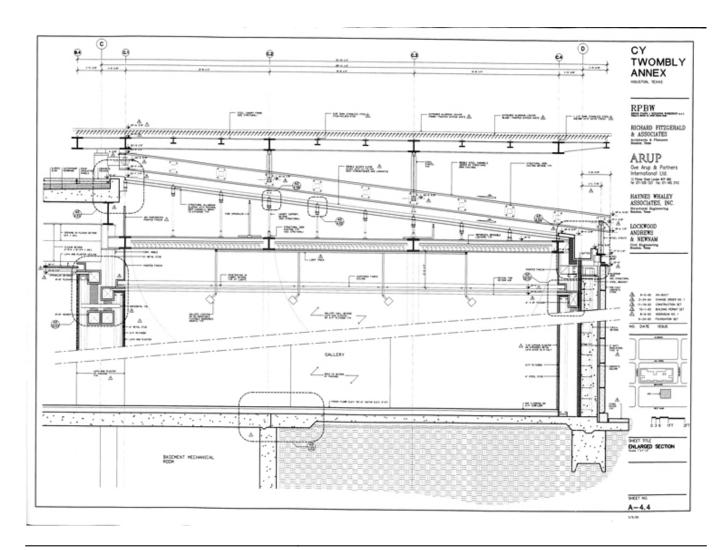

| Title          | Enlarged section              |
|----------------|-------------------------------|
| Scale          | 1/4"=1'-0"                    |
| Size           | A3                            |
| Date           | 1995/09/06                    |
| Drawing number | A-4.4                         |
| Drawing code   | TWO_E_324                     |
| Author         | Renzo Piano Building Workshop |
| Copyright      | Fondazione Renzo Piano        |