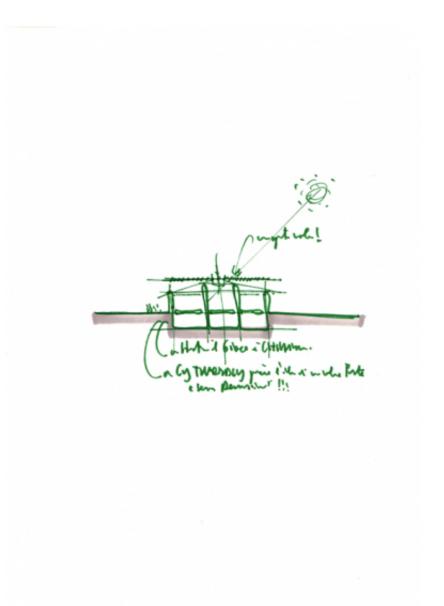

| Subject        | Roof study             |
|----------------|------------------------|
| Scale          | -                      |
| Size           | A4                     |
| Date           | (1992)                 |
| Drawing number | -                      |
| Drawing code   | TWO-rp_002             |
| Author         | Renzo Piano            |
| Copyright      | Fondazione Renzo Piano |
|                |                        |