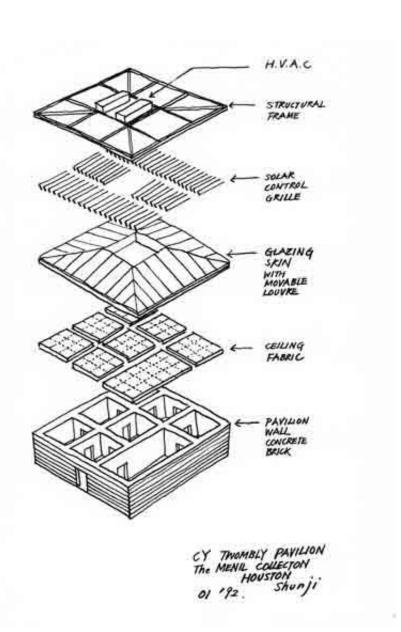

### **Cy Twombly Pavilion**

The pavilion in the grounds of the Menil Collection houses a permanent exhibition of Cy Twombly's works. It was to form part of the museum, but at the same to be distinct from it. As in the main museum here the principal source of light is natural, filtered by four superimposed layers of roofing. In addition the floor is made of natural wood, which reflects more light and contributes to a more diffuse, less direct and less dramatic illumination.

| Author    | Renzo Piano            |
|-----------|------------------------|
| Copyright | Fondazione Renzo Piano |

| Subject        | The layers of the roof |
|----------------|------------------------|
| Scale          | -                      |
| Size           | A6                     |
| Date           | 1993/05                |
| Drawing number | -                      |
| Drawing code   | TWO-rp_011             |
|                |                        |