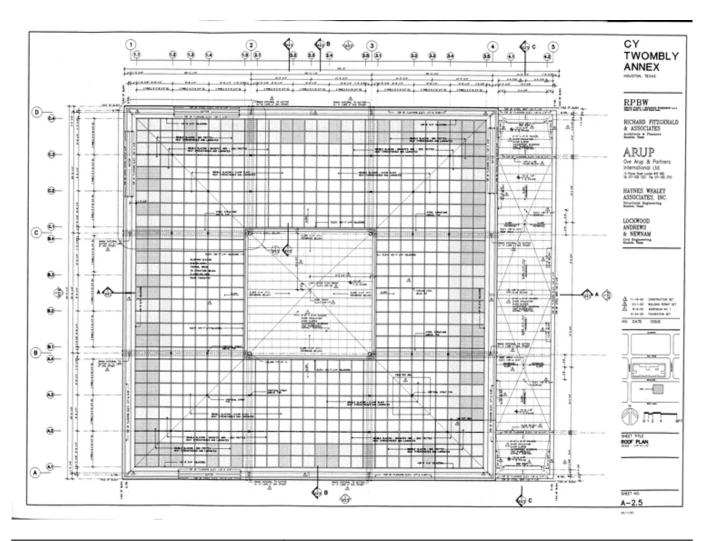

| Title          | Roof plan                     |
|----------------|-------------------------------|
| Scale          | 1/4"=1'-0"                    |
| Size           | A3                            |
| Date           | 1993/11/29                    |
| Drawing number | A-2.5                         |
| Drawing code   | TWO_E_319                     |
| Author         | Renzo Piano Building Workshop |
| Copyright      | Fondazione Renzo Piano        |