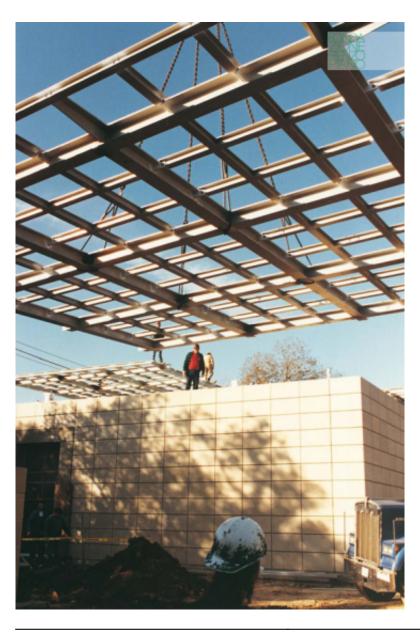

| Subject    | Construction Site - laying of the roof structure |
|------------|--------------------------------------------------|
| Date       | (1994)                                           |
| Image code | Two112                                           |
| Author     | N/A                                              |
| Copyright  | Fondazione Renzo Piano                           |