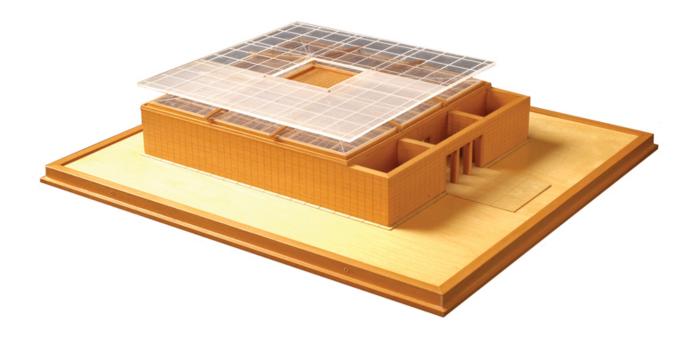

## Modelli

| Title        | General Building Model - As Built |
|--------------|-----------------------------------|
| Date         | 1995                              |
| Model Code   | TWO_MD_001                        |
| Scale        | 1/32"=1'-0"                       |
| Model Author | Renzo Piano Building Workshop     |