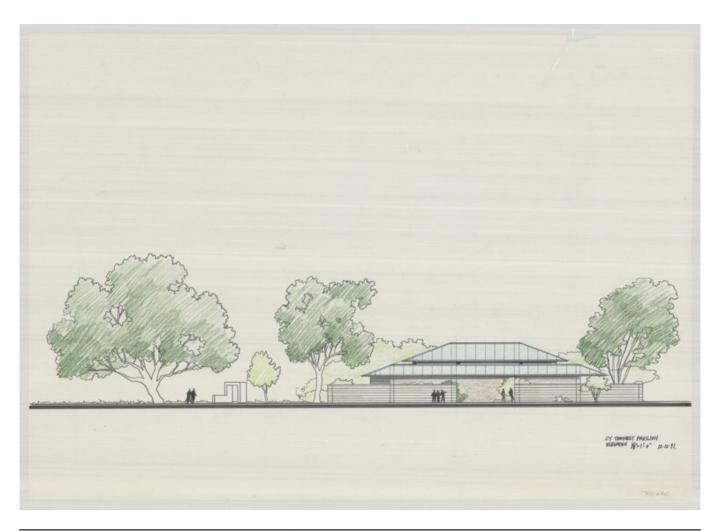

| Author    | Renzo Piano            |
|-----------|------------------------|
| Copyright | Fondazione Renzo Piano |

| Subject        | Branard Street elevation |
|----------------|--------------------------|
| Scale          | -                        |
| Size           | A6                       |
| Date           | 1993/05                  |
| Drawing number | -                        |
| Drawing code   | TWO-rp_013               |
|                |                          |

| Title          | Branard St. elevation                       |
|----------------|---------------------------------------------|
| Scale          | 1"=10'                                      |
| Size           | 180 x 30 cm                                 |
| Date           | 1993/05                                     |
| Drawing number | -                                           |
| Drawing code   | TWO_E_222                                   |
| Author         | Shunji Ishida/Renzo Piano Building Workshop |
| Copyright      | Fondazione Renzo Piano                      |