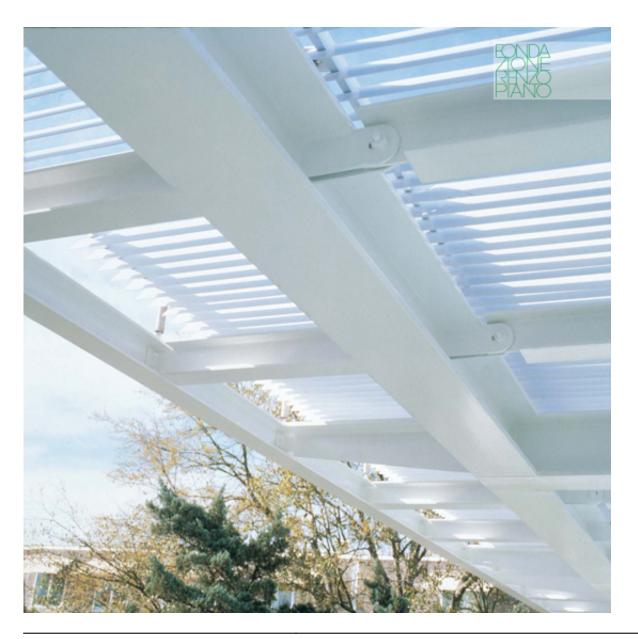

| Subject    | Fixed louvered canopy above skylight |
|------------|--------------------------------------|
| Date       | post 1995                            |
| Image code | Two051                               |
| Author     | Hickey & Robertson Photography       |
| Copyright  | Fondazione Renzo Piano               |