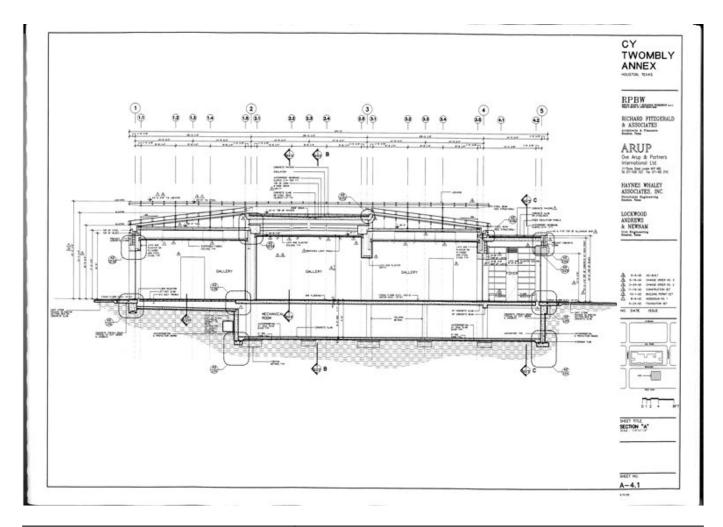

| Title          | Section "A"                   |
|----------------|-------------------------------|
| Scale          | 1/4"=1'-0"                    |
| Size           | A3                            |
| Date           | 1995/09/06                    |
| Drawing number | A-4.1                         |
| Drawing code   | TWO_E_321                     |
| Author         | Renzo Piano Building Workshop |
| Copyright      | Fondazione Renzo Piano        |
|                |                               |