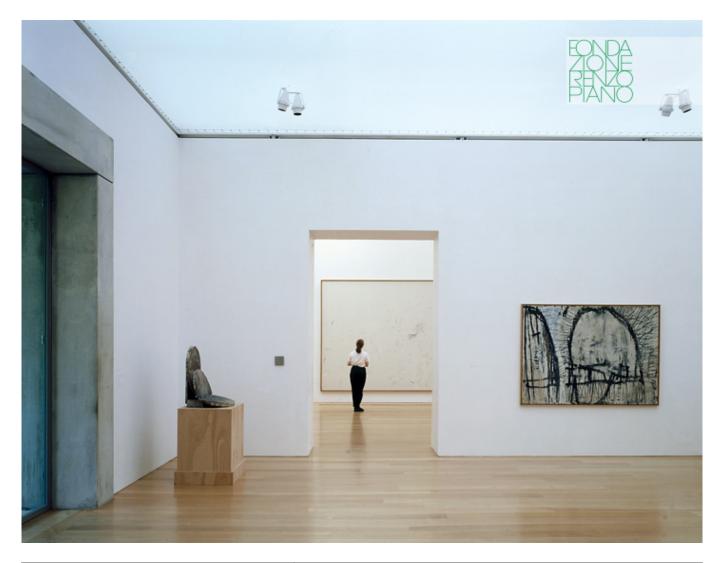

| Subject    | Large northern room with opening into exhibition space in north-western corner |
|------------|--------------------------------------------------------------------------------|
| Date       | post 1995                                                                      |
| Image code | Two010                                                                         |
| Author     | Hickey & Robertson Photography                                                 |
| Copyright  | Fondazione Renzo Piano                                                         |