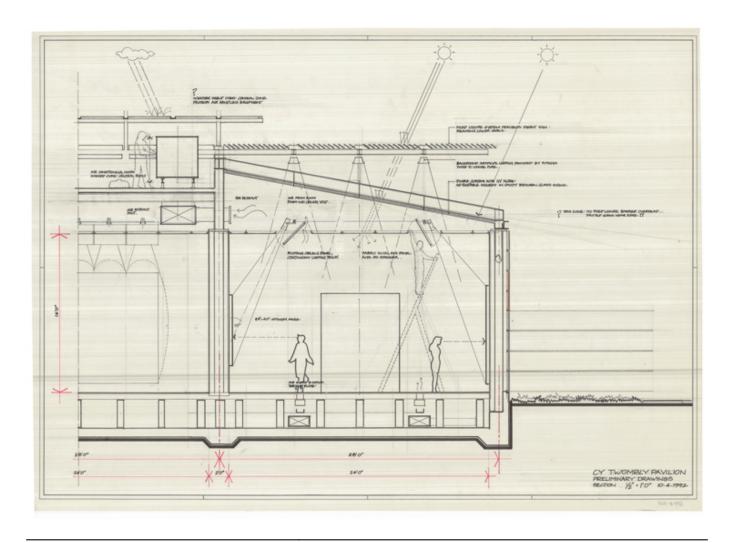

| Title          | Cy Twombly Pavilion - preliminary drawings - section |
|----------------|------------------------------------------------------|
| Scale          | 1/2"=1'0"                                            |
| Size           | 85,6 x 62,7cm                                        |
| Date           | 1992/04/10                                           |
| Drawing number | -                                                    |
| Drawing code   | TWO_E_112                                            |
| Author         | M. Palmore/Renzo Piano Building Workshop             |
| Copyright      | Fondazione Renzo Piano                               |
|                |                                                      |