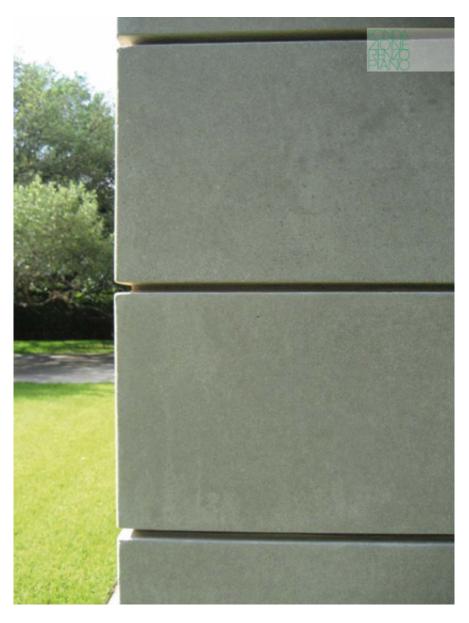

| Subject    | Detail of the concrete walls |
|------------|------------------------------|
| Date       | 2007/04                      |
| Image code | Two_090                      |
| Author     | Ishida, Shunji               |
| Copyright  | Fondazione Renzo Piano       |