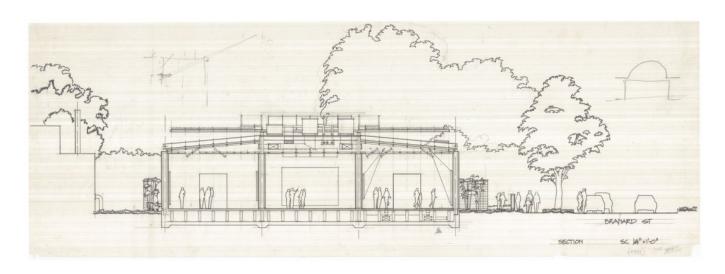

| Author    | Renzo Piano            |
|-----------|------------------------|
| Copyright | Fondazione Renzo Piano |

| Subject        | Branard Street elevation |
|----------------|--------------------------|
| Scale          | -                        |
| Size           | A6                       |
| Date           | 1993/05                  |
| Drawing number | -                        |
| Drawing code   | TWO-rp_013               |
|                |                          |