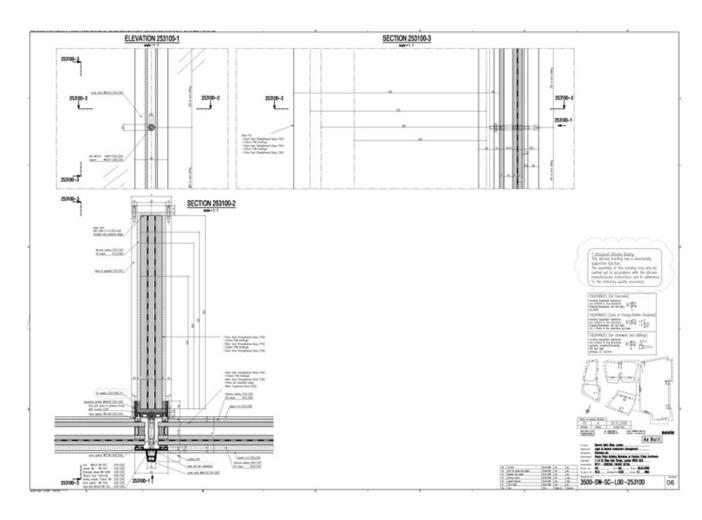

| Copyright | Renzo Piano Building Workshop |
|-----------|-------------------------------|

| Title          | WT17 - General facade detail |
|----------------|------------------------------|
| Scale          | 1:1                          |
| Date           | 2009/10/02                   |
| Drawing number | 3500-SW-SC-L00-253100        |
| Drawing code   | SGI_DW_169                   |
| Author         | Seele GmbH & Co.             |
| Copyright      | Seele GmbH & Co.             |