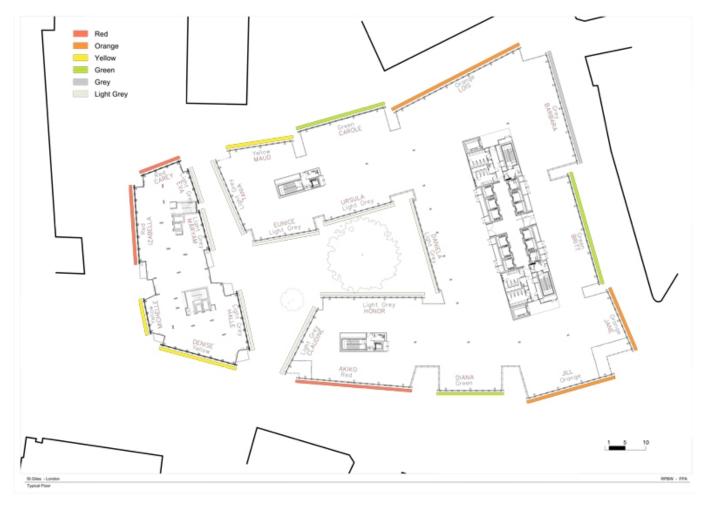

| Title          | Proposed scheme typical floor plan |
|----------------|------------------------------------|
| Scale          | 1:500                              |
| Date           | 2006/03/09                         |
| Drawing number | RP-1-00-TP                         |
| Drawing code   | SGI_DW_443                         |
| Author         | Renzo Piano Building Workshop      |
| Copyright      | Renzo Piano Building Workshop      |

| Title          | Typical floor L2-07           |
|----------------|-------------------------------|
| Scale          | N/A                           |
| Date           | 2010/05/19                    |
| Drawing number | -                             |
| Drawing code   | SGI_DW_004                    |
| Author         | Renzo Piano Building Workshop |
| Copyright      | Renzo Piano Building Workshop |