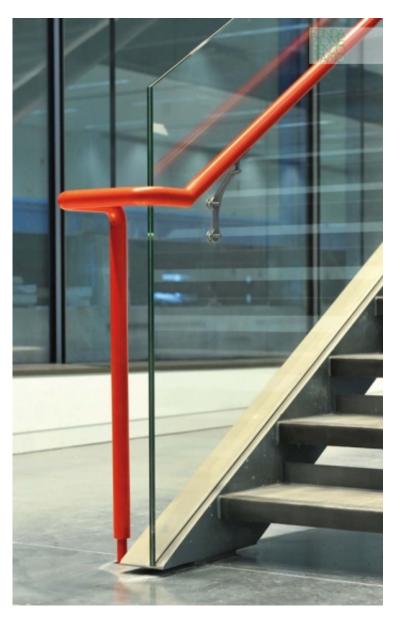

| Subject    | The lobby       |
|------------|-----------------|
| Date       | 2010/06/01      |
| Image Code | Sgi240          |
| Author     | Denancé, Michel |
| Copyright  | Denancé, Michel |

| Subject    | Detail view of the lobby staircase handrail     |
|------------|-------------------------------------------------|
| Date       | 2010/04/23                                      |
| Image Code | Sgi_358                                         |
| Author     | Van der Staay, Maurits                          |
| Copyright  | RPBW - Renzo Piano Building Workshop Architects |