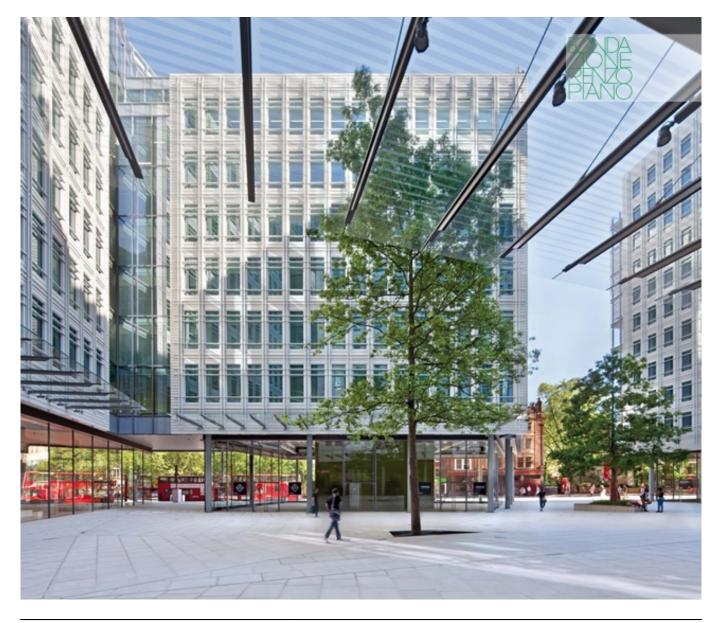

#### **Central St. Giles Court**

The complex of residences and offices rises where the headquarters of the British secret services were located. The design of the complex is born from the gaps left by the demolition of the pre-existing building, so a 22-faced jagged polyhedron is drawn. The space was complex for the geometry of the urban fabric, and so there was a combination of changing façades, each different in height, orientation, color, and relationship with light. The mass is so lightened and fragmented, composed of so many pieces of different colors connected to each other. The facades stop from 4 to 6 meters from the ground, making the site accessible and transparent, an invitation to converge into the inner square where shops and public activities are concentrated.

| Subject    | View of the "piazza" |
|------------|----------------------|
| Date       | 2010/06/01           |
| Image Code | Sgi258               |
| Author     | Denancé, Michel      |
| Copyright  | Denancé, Michel      |

| Subject    | View of the "piazza" |
|------------|----------------------|
| Date       | 2010/06/01           |
| Image Code | Sgi238               |
| Author     | Denancé, Michel      |
| Copyright  | Denancé, Michel      |