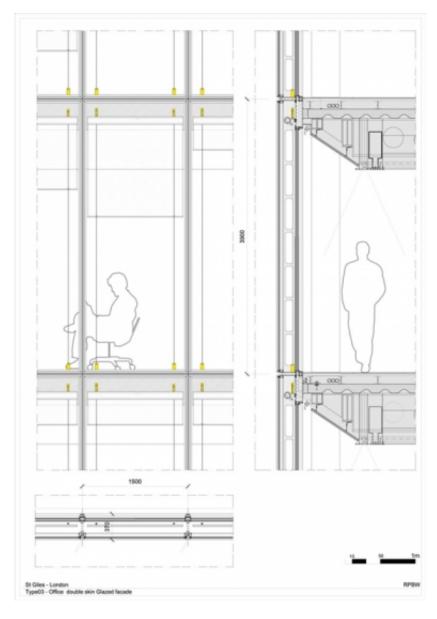

Copyright Renzo Piano Building Workshop

| Title          | Type03 - Office double skin Glazed facade |
|----------------|-------------------------------------------|
| Scale          | 1:10                                      |
| Date           | 2009/07/03                                |
| Drawing number | -                                         |
| Drawing code   | SGI_DW_064                                |
| Author         | Renzo Piano Building Workshop             |