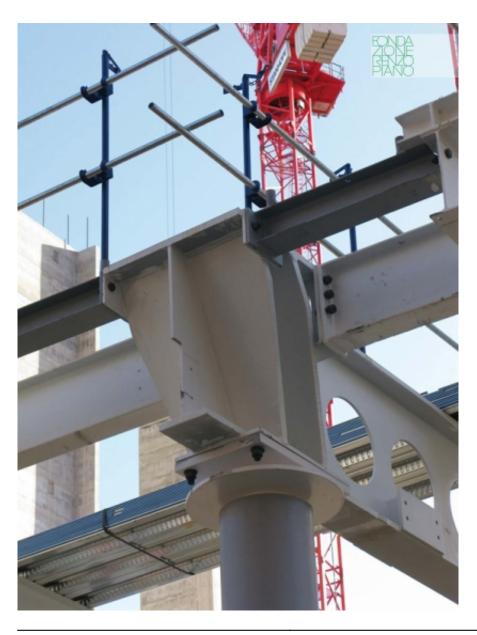

| Subject    | Construction site. Detail of the steel joint.   |
|------------|-------------------------------------------------|
| Date       | 2008/11/19                                      |
| Image Code | Sgi139                                          |
| Author     | Van der Staay, Maurits                          |
| Copyright  | RPBW - Renzo Piano Building Workshop Architects |