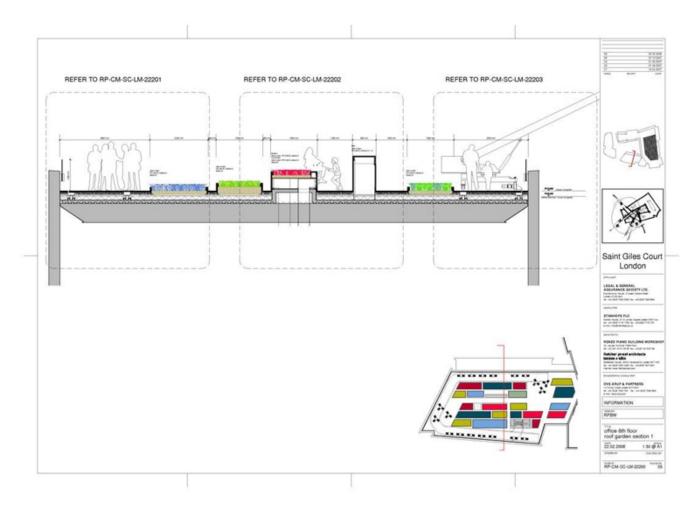

| Title          | Office 8th floor roof garden section 1 |
|----------------|----------------------------------------|
| Scale          | 1:30                                   |
| Date           | 2008/02/22                             |
| Drawing number | RP-CM-SC-LM-22200                      |
| Drawing code   | SGI_DW_252                             |
| Author         | Renzo Piano Building Workshop          |
| Copyright      | Renzo Piano Building Workshop          |