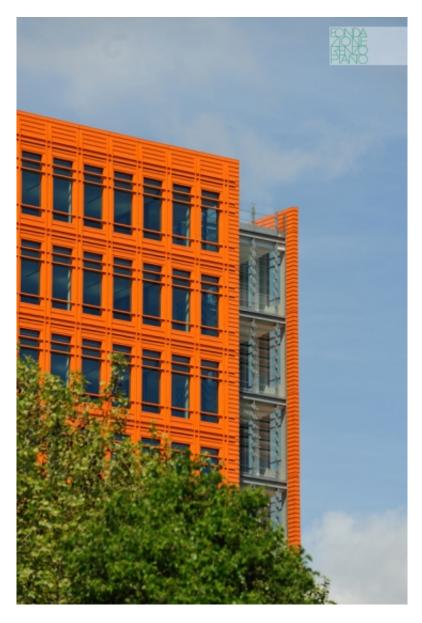

| Subject    | Construction site. Detail of the façade.        |
|------------|-------------------------------------------------|
| Date       | 2009                                            |
| Image Code | Sgi429                                          |
| Author     | Van der Staay, Maurits                          |
| Copyright  | RPBW - Renzo Piano Building Workshop Architects |