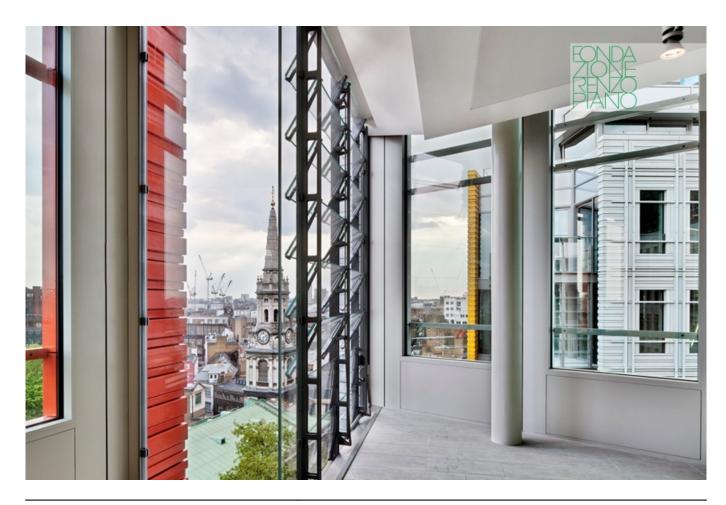

| Subject    | Detail of the winter garden façade |
|------------|------------------------------------|
| Date       | 2010/05/01                         |
| Image Code | Sgi275                             |
| Author     | Denancé, Michel                    |
| Copyright  | Denancé, Michel                    |