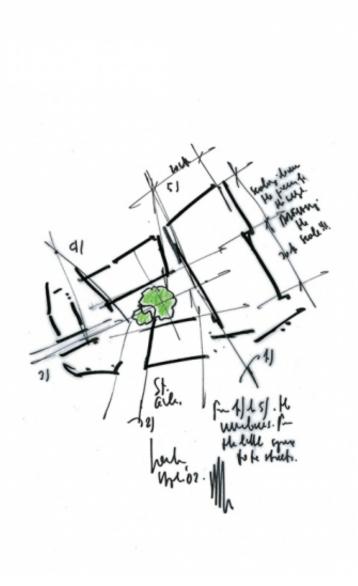

#### **Central St. Giles Court**

The complex of residences and offices rises where the headquarters of the British secret services were located. The design of the complex is born from the gaps left by the demolition of the pre-existing building, so a 22-faced jagged polyhedron is drawn. The space was complex for the geometry of the urban fabric, and so there was a combination of changing façades, each different in height, orientation, color, and relationship with light. The mass is so lightened and fragmented, composed of so many pieces of different colors connected to each other. The facades stop from 4 to 6 meters from the ground, making the site accessible and transparent, an invitation to converge into the inner square where shops and public activities are concentrated.