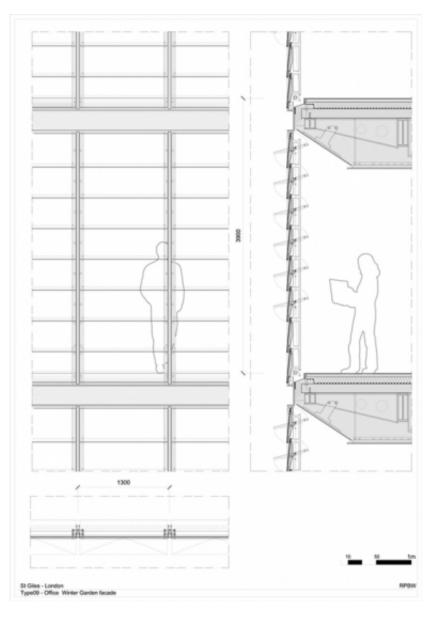

| Copyright | Renzo Piano Building Workshop |  |
|-----------|-------------------------------|--|

| Title          | Type09 - Office Winter Garden facade |
|----------------|--------------------------------------|
| Scale          | 1:10                                 |
| Date           | 2009/07/03                           |
| Drawing number | -                                    |
| Drawing code   | SGI_DW_094                           |
| Author         | Renzo Piano Building Workshop        |
|                |                                      |