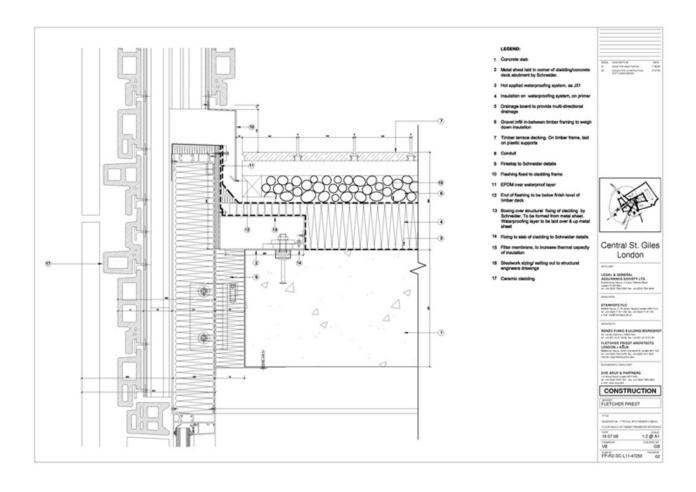

| Title          | Residential - Typical WT2 parapet/ 250 mm floor build up timber perimeter interface |
|----------------|-------------------------------------------------------------------------------------|
| Scale          | 1:2                                                                                 |
| Date           | 2008/07/21                                                                          |
| Drawing number | FP-R2-SC-L11-47253                                                                  |
| Drawing code   | SGI_DW_249                                                                          |
| Author         | Fletcher Priest Architects                                                          |
|                | Renzo Piano Building Workshop                                                       |
| Copyright      | Renzo Piano Building Workshop                                                       |