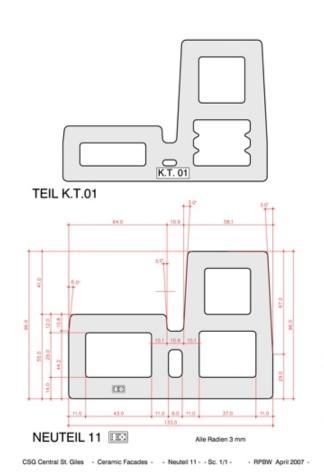

## 

| Title          | TerrArt Type 01 CSG |
|----------------|---------------------|
| Scale          | NTS                 |
| Date           | 2007/03/27          |
| Drawing number | -                   |
| Drawing code   | SGI_DW_444          |
| Author         | NBK Keramik         |
| Copyright      | NBK Keramik         |