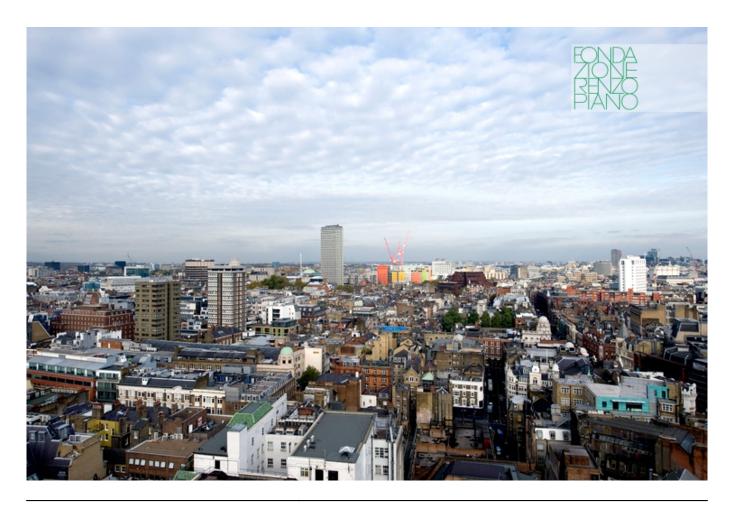

| Subject    | Panoramic view with the construction site on the background |
|------------|-------------------------------------------------------------|
| Date       | -                                                           |
| Image Code | Sgi348                                                      |
| Author     | Van der Staay, Maurits                                      |
| Copyright  | RPBW - Renzo Piano Building Workshop Architects             |