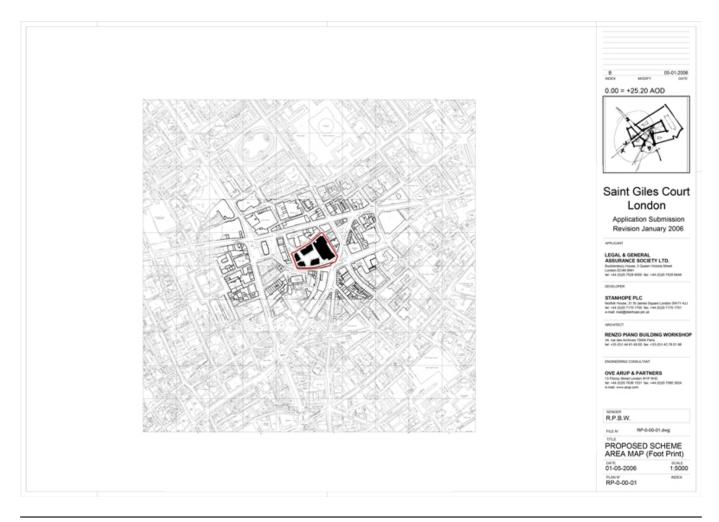

| Title          | Proposed scheme area map      |
|----------------|-------------------------------|
| Scale          | 1:5000                        |
| Date           | 2006/05/01                    |
| Drawing number | RP-0-00-01                    |
| Drawing code   | SGI_DW_441                    |
| Author         | Renzo Piano Building Workshop |
| Copyright      | Renzo Piano Building Workshop |