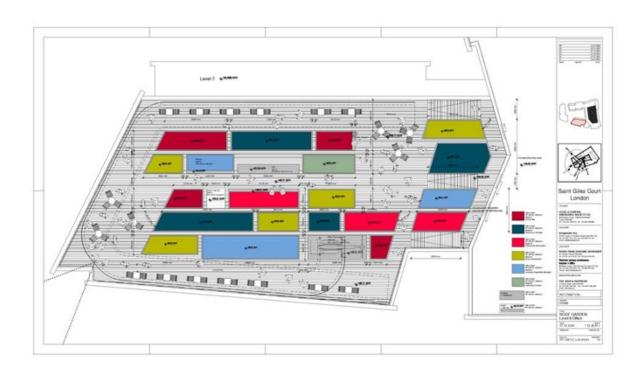

| Title                                | Roof garden level 8 office                                    |
|--------------------------------------|---------------------------------------------------------------|
| Scale                                | 1:50                                                          |
| Date                                 | 2008/02/22                                                    |
| Drawing number                       | RP-CM-SC-L08-20023                                            |
| Drawing code                         | SGI_DW_250                                                    |
| Author                               | Renzo Piano Building Workshop                                 |
| Copyright                            | Renzo Piano Building Workshop                                 |
| Drawing number  Drawing code  Author | RP-CM-SC-L08-20023  SGI_DW_250  Renzo Piano Building Workshop |