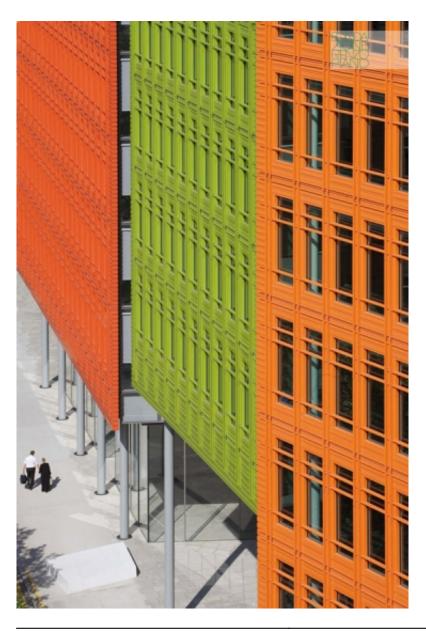

| Subject    | Detail of the building corner                   |
|------------|-------------------------------------------------|
| Date       | 2009                                            |
| Image Code | Sgi_351                                         |
| Author     | Van der Staay, Maurits                          |
| Copyright  | RPBW - Renzo Piano Building Workshop Architects |