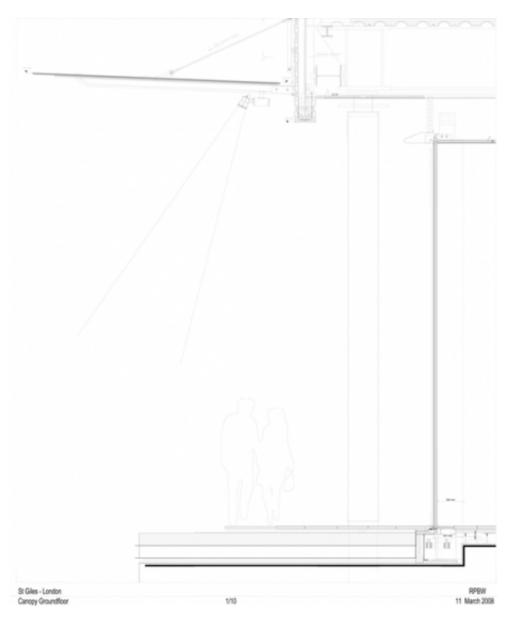

Copyright Renzo Piano Building Workshop

| Title          | Canopy Groundfloor            |
|----------------|-------------------------------|
| Scale          | 1:10                          |
| Date           | 2008/03/11                    |
| Drawing number | -                             |
| Drawing code   | SGI_DW_438                    |
| Author         | Renzo Piano Building Workshop |