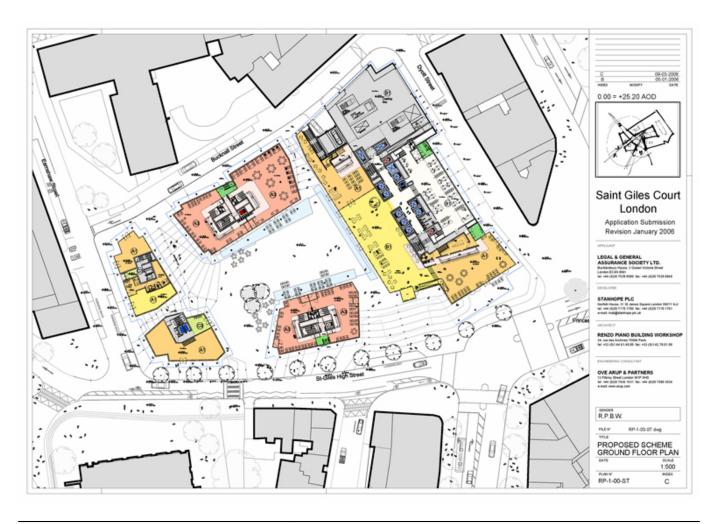

| Title          | Proposed scheme ground floor plan |
|----------------|-----------------------------------|
| Scale          | 1:500                             |
| Date           | 2006/03/09                        |
| Drawing number | RP-1-00-ST                        |
| Drawing code   | SGI_DW_442                        |
| Author         | Renzo Piano Building Workshop     |
| Copyright      | Renzo Piano Building Workshop     |