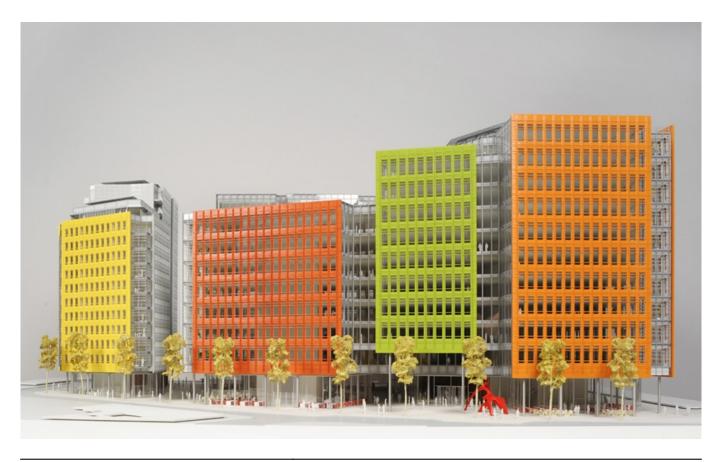

| Title        | South Elevation Bas Relief |
|--------------|----------------------------|
| Date         | 2006/11                    |
| Model Code   | SGI_MD_041                 |
| Scale        | 1:100                      |
| Model Author | RPBW                       |

| Title        | Façade Detailed Presentation Model |
|--------------|------------------------------------|
| Date         | 2006/03/01                         |
| Model Code   | SGI_MD_035                         |
| Scale        | 1:33                               |
| Model Author | RPBW                               |