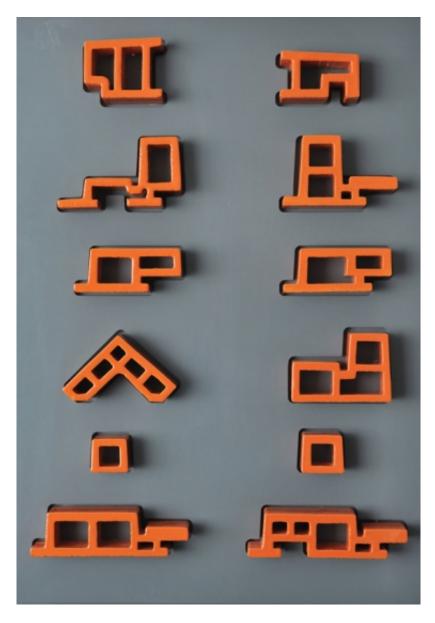

| Title        | Ceramic Profiles Samples |
|--------------|--------------------------|
| Date         | 2007/06/01               |
| Model Code   | SGI_MD_037               |
| Scale        | 1:1                      |
| Model Author | RPBW                     |