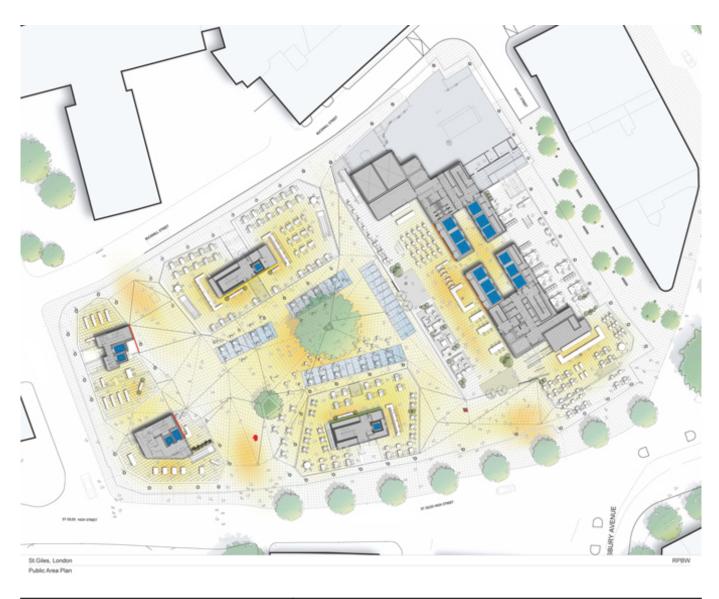

| Title          | Public area plan              |
|----------------|-------------------------------|
| Scale          | 1:100                         |
| Date           | 2010/05/22                    |
| Drawing number | -                             |
| Drawing code   | SGI_DW_001                    |
| Author         | Renzo Piano Building Workshop |
| Copyright      | Renzo Piano Building Workshop |