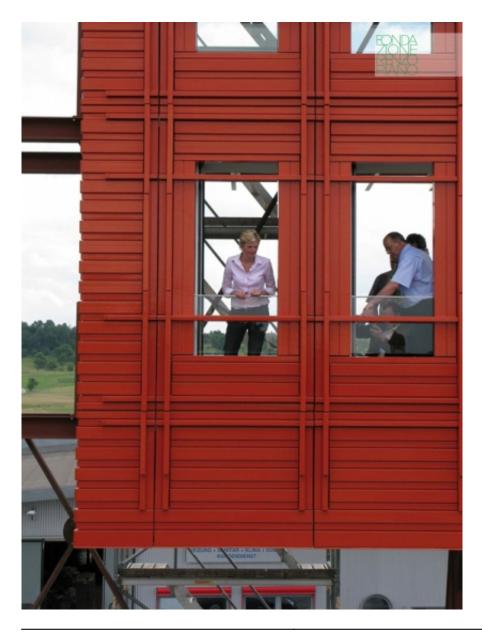

| Subject    | Construction site. Detail of the façade.        |
|------------|-------------------------------------------------|
| Date       | 2009                                            |
| Image Code | Sgi429                                          |
| Author     | Van der Staay, Maurits                          |
| Copyright  | RPBW - Renzo Piano Building Workshop Architects |

| Subject    | Constuction site. Detail of the cladding façade during the installation phase. |
|------------|--------------------------------------------------------------------------------|
| Date       | -                                                                              |
| Image Code | Sgi424                                                                         |
| Author     | Van der Staay, Maurits                                                         |
| Copyright  | RPBW - Renzo Piano Building Workshop Architects                                |