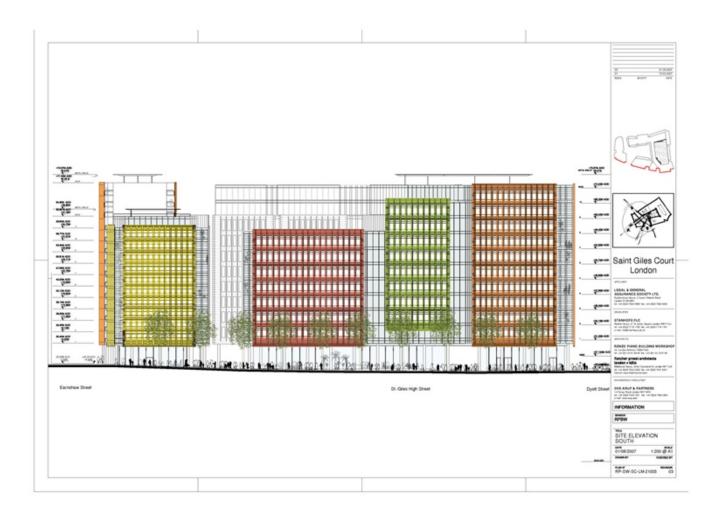

| Title          | Site Elevation South          |
|----------------|-------------------------------|
| Scale          | 1:200                         |
| Date           | 2007/09/01                    |
| Drawing number | RP-SW-SC-LM-21003             |
| Drawing code   | SGI_DW_013                    |
| Author         | Renzo Piano Building Workshop |
| Copyright      | Renzo Piano Building Workshop |