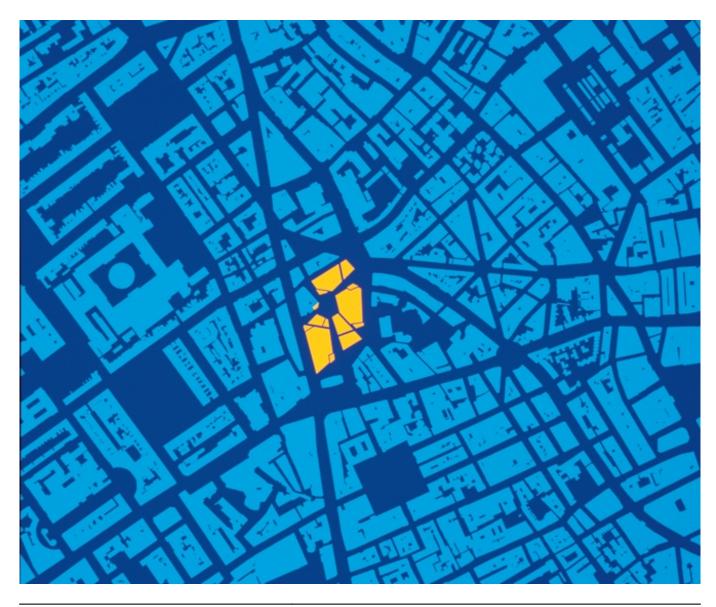

#### **Central St. Giles Court**

The complex of residences and offices rises where the headquarters of the British secret services were located. The design of the complex is born from the gaps left by the demolition of the pre-existing building, so a 22-faced jagged polyhedron is drawn. The space was complex for the geometry of the urban fabric, and so there was a combination of changing façades, each different in height, orientation, color, and relationship with light. The mass is so lightened and fragmented, composed of so many pieces of different colors connected to each other. The facades stop from 4 to 6 meters from the ground, making the site accessible and transparent, an invitation to converge into the inner square where shops and public activities are concentrated.