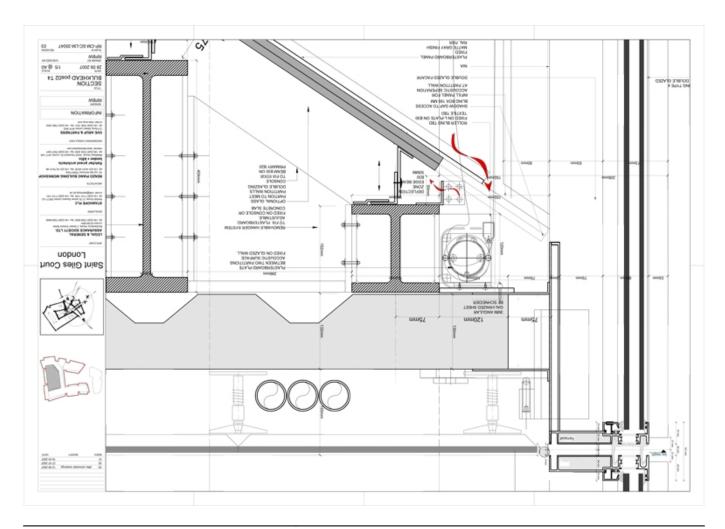

| Title          | Section bulkhead pos02/T4     |
|----------------|-------------------------------|
| Scale          | 1:10                          |
| Date           | 2007/09/28                    |
| Drawing number | RP-CM-SC-LM-35047             |
| Drawing code   | SGI_DW_439                    |
| Author         | Renzo Piano Building Workshop |
| Copyright      | Renzo Piano Building Workshop |