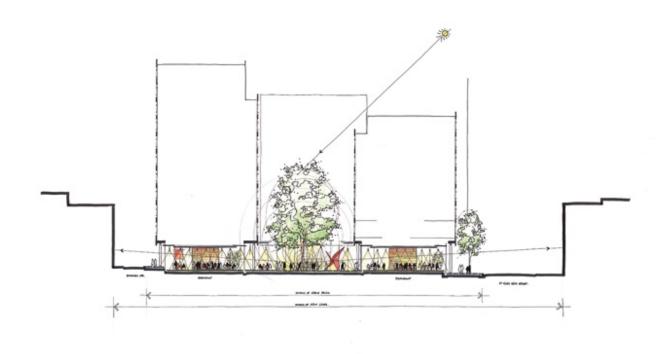

| Title          | Sketch section piazza                           |
|----------------|-------------------------------------------------|
| Scale          | -                                               |
| Size           | 76,95x44 cm                                     |
| Date           | 2006                                            |
| Drawing number | AE-e-5.055                                      |
| Drawing code   | SGI_E_004                                       |
| Author         | Joost Moolhuijzen/Renzo Piano Building Workshop |
| Copyright      | Renzo Piano Building Workshop                   |

| Title          | Sketch section piazza                           |
|----------------|-------------------------------------------------|
| Scale          | -                                               |
| Size           | 79,54x43 cm                                     |
| Date           | 2006                                            |
| Drawing number | AE-e-5.055                                      |
| Drawing code   | SGI_E_003                                       |
| Author         | Joost Moolhuijzen/Renzo Piano Building Workshop |
| Copyright      | Renzo Piano Building Workshop                   |

| Title          | Sketch section piazza                           |
|----------------|-------------------------------------------------|
| Scale          | -                                               |
| Size           | 40x17 cm                                        |
| Date           | 2006                                            |
| Drawing number | AE-e-5.055                                      |
| Drawing code   | SGI_E_007                                       |
| Author         | Joost Moolhuijzen/Renzo Piano Building Workshop |
| Copyright      | Renzo Piano Building Workshop                   |