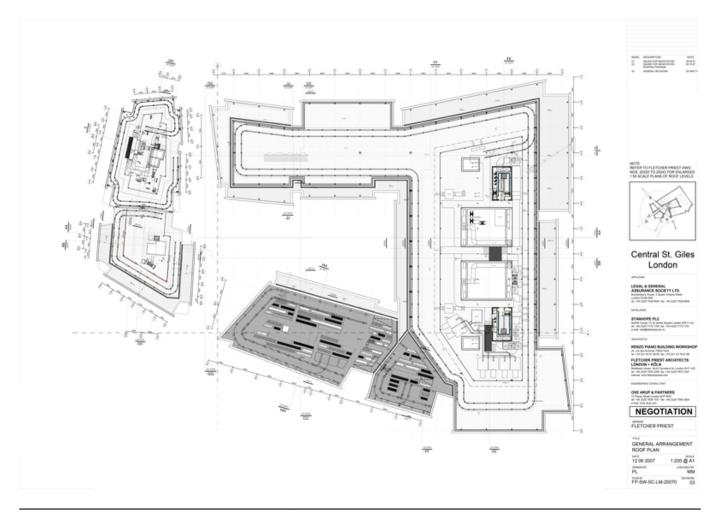

| Title          | General arrangement roof plan |
|----------------|-------------------------------|
| Scale          | 1:200                         |
| Date           | 2007/10/08                    |
| Drawing number | FP-SW-SC-LM-20070             |
| Drawing code   | SGI_DW_440                    |
| Author         | Renzo Piano Building Workshop |
| Copyright      | Renzo Piano Building Workshop |