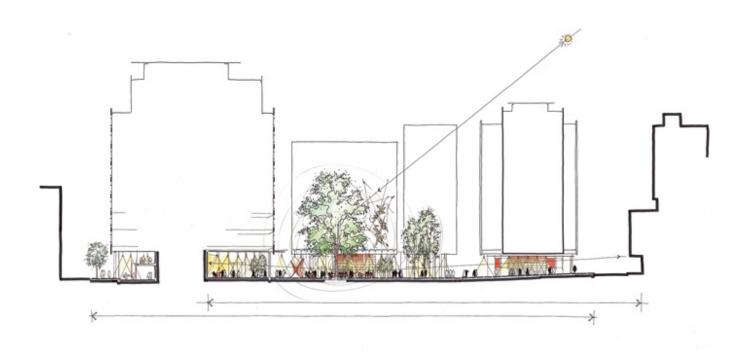

| Title          | Sketch section piazza                           |
|----------------|-------------------------------------------------|
| Scale          | -                                               |
| Size           | 76,95x44 cm                                     |
| Date           | 2006                                            |
| Drawing number | AE-e-5.055                                      |
| Drawing code   | SGI_E_004                                       |
| Author         | Joost Moolhuijzen/Renzo Piano Building Workshop |
| Copyright      | Renzo Piano Building Workshop                   |

| Title          | Sketch section piazza                           |
|----------------|-------------------------------------------------|
| Scale          | -                                               |
| Size           | 79,54x43 cm                                     |
| Date           | 2006                                            |
| Drawing number | AE-e-5.055                                      |
| Drawing code   | SGI_E_003                                       |
| Author         | Joost Moolhuijzen/Renzo Piano Building Workshop |
| Copyright      | Renzo Piano Building Workshop                   |

| Title          | Sketch section piazza                           |
|----------------|-------------------------------------------------|
| Scale          | -                                               |
| Size           | 40x17 cm                                        |
| Date           | 2006                                            |
| Drawing number | AE-e-5.055                                      |
| Drawing code   | SGI_E_007                                       |
| Author         | Joost Moolhuijzen/Renzo Piano Building Workshop |
| Copyright      | Renzo Piano Building Workshop                   |