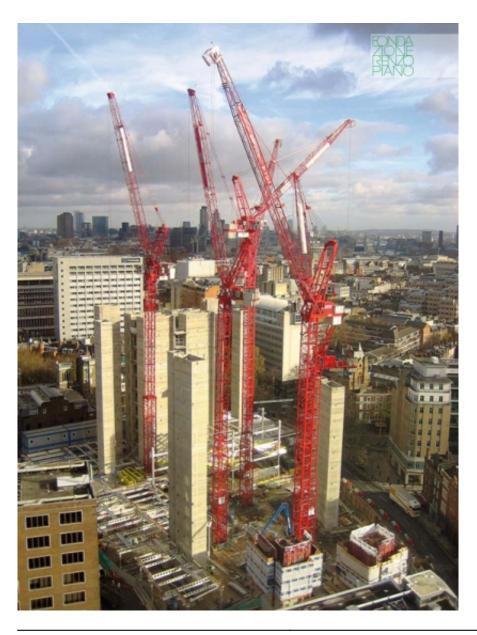

| Subject    | Aerial view of the construction site            |
|------------|-------------------------------------------------|
| Date       | 2008/11/19                                      |
| Image Code | Sgi_138                                         |
| Author     | Molter, Philipp                                 |
| Copyright  | RPBW - Renzo Piano Building Workshop Architects |

| Subject    | Aerial view of the construction site            |
|------------|-------------------------------------------------|
| Date       | 2009/10/27                                      |
| Image Code | Sgi198                                          |
| Author     | Van der Staay, Maurits                          |
| Copyright  | RPBW - Renzo Piano Building Workshop Architects |