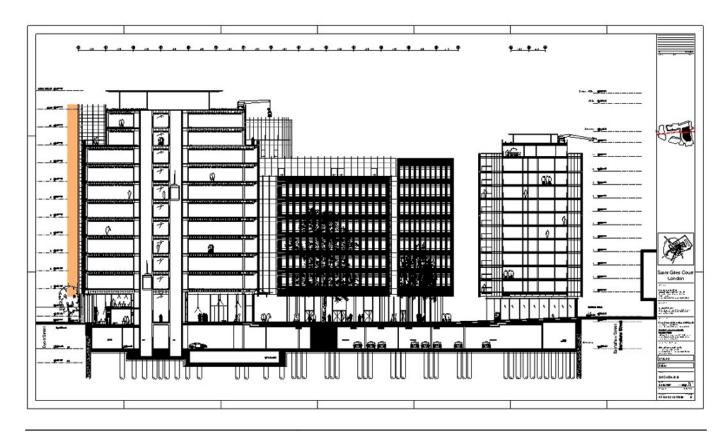

| Title          | Section B-B                   |
|----------------|-------------------------------|
| Scale          | 1:100                         |
| Date           | 2007/06/06                    |
| Drawing number | RP-BM-SC-LM-22001             |
| Drawing code   | SGI_DW_017                    |
| Author         | Renzo Piano Building Workshop |
| Copyright      | Renzo Piano Building Workshop |