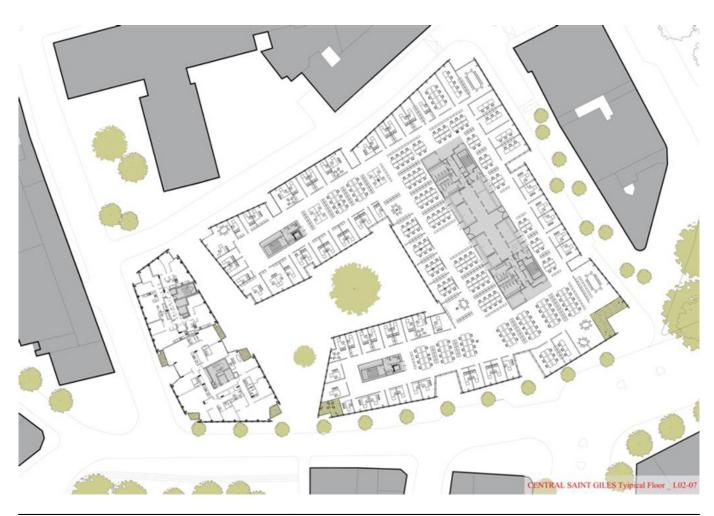

| Title          | Typical floor L2-07           |
|----------------|-------------------------------|
| Scale          | N/A                           |
| Date           | 2010/05/19                    |
| Drawing number | -                             |
| Drawing code   | SGI_DW_004                    |
| Author         | Renzo Piano Building Workshop |
| Copyright      | Renzo Piano Building Workshop |