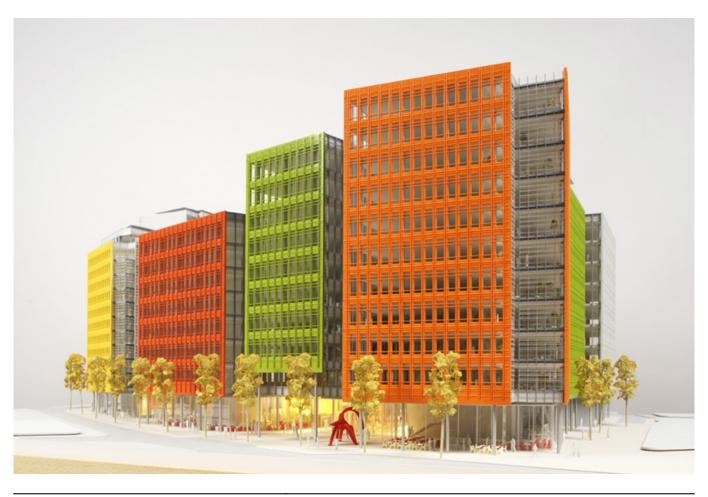

#### **Central St. Giles Court**

The complex of residences and offices rises where the headquarters of the British secret services were located. The design of the complex is born from the gaps left by the demolition of the pre-existing building, so a 22-faced jagged polyhedron is drawn. The space was complex for the geometry of the urban fabric, and so there was a combination of changing façades, each different in height, orientation, color, and relationship with light. The mass is so lightened and fragmented, composed of so many pieces of different colors connected to each other. The facades stop from 4 to 6 meters from the ground, making the site accessible and transparent, an invitation to converge into the inner square where shops and public activities are concentrated.