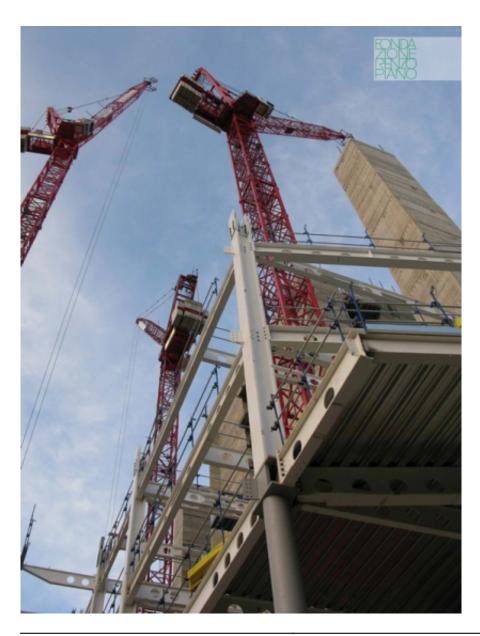

| Subject    | Construction site. Detail of the steel joint.   |
|------------|-------------------------------------------------|
| Date       | 2008/11/19                                      |
| Image Code | Sgi139                                          |
| Author     | Van der Staay, Maurits                          |
| Copyright  | RPBW - Renzo Piano Building Workshop Architects |