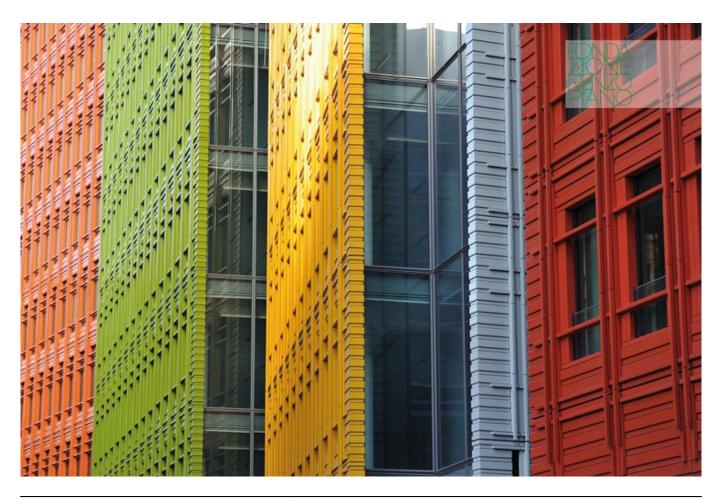

#### **Central St. Giles Court**

The complex of residences and offices rises where the headquarters of the British secret services were located. The design of the complex is born from the gaps left by the demolition of the pre-existing building, so a 22-faced jagged polyhedron is drawn. The space was complex for the geometry of the urban fabric, and so there was a combination of changing façades, each different in height, orientation, color, and relationship with light. The mass is so lightened and fragmented, composed of so many pieces of different colors connected to each other. The facades stop from 4 to 6 meters from the ground, making the site accessible and transparent, an invitation to converge into the inner square where shops and public activities are concentrated.

| Subject    | Exterior view of the façades                    |
|------------|-------------------------------------------------|
| Date       | 2009                                            |
| Image Code | Sgi369                                          |
| Author     | Van der Staay, Maurits                          |
| Copyright  | RPBW - Renzo Piano Building Workshop Architects |