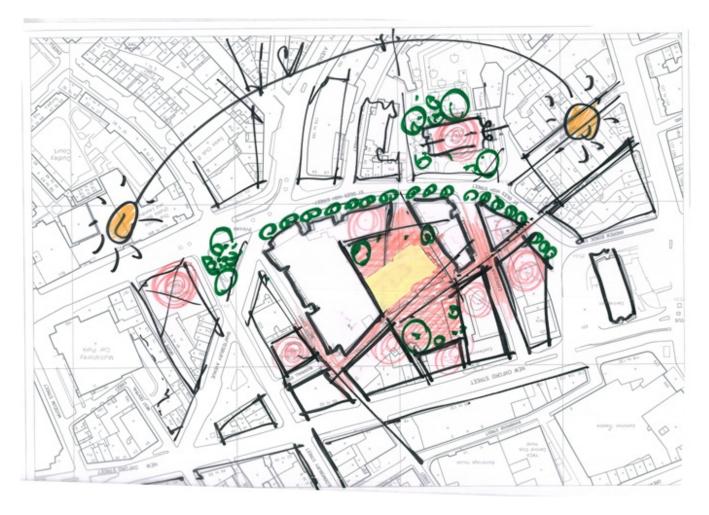

#### **Central St. Giles Court**

The complex of residences and offices rises where the headquarters of the British secret services were located. The design of the complex is born from the gaps left by the demolition of the pre-existing building, so a 22-faced jagged polyhedron is drawn. The space was complex for the geometry of the urban fabric, and so there was a combination of changing façades, each different in height, orientation, color, and relationship with light. The mass is so lightened and fragmented, composed of so many pieces of different colors connected to each other. The facades stop from 4 to 6 meters from the ground, making the site accessible and transparent, an invitation to converge into the inner square where shops and public activities are concentrated.