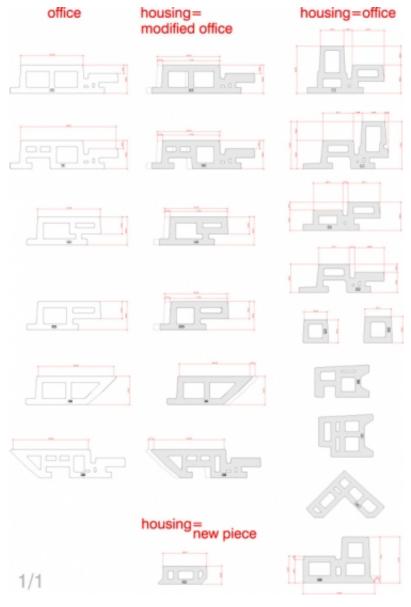

Copyright

Renzo Piano Building Workshop

| Title          | Type02 - Housing pieces       |
|----------------|-------------------------------|
| Scale          | 1:11                          |
| Date           | 2007/11/01                    |
| Drawing number | -                             |
| Drawing code   | SGI_DW_052                    |
| Author         | Renzo Piano Building Workshop |
|                |                               |