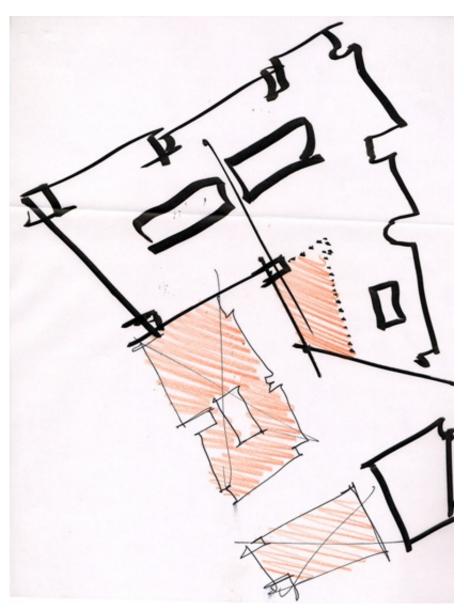

#### **Central St. Giles Court**

The complex of residences and offices rises where the headquarters of the British secret services were located. The design of the complex is born from the gaps left by the demolition of the pre-existing building, so a 22-faced jagged polyhedron is drawn. The space was complex for the geometry of the urban fabric, and so there was a combination of changing façades, each different in height, orientation, color, and relationship with light. The mass is so lightened and fragmented, composed of so many pieces of different colors connected to each other. The facades stop from 4 to 6 meters from the ground, making the site accessible and transparent, an invitation to converge into the inner square where shops and public activities are concentrated.