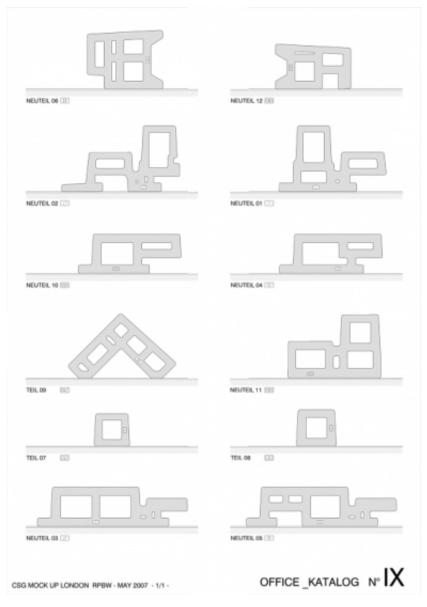

| Title          | Ceramic facades - Mock up London |
|----------------|----------------------------------|
| Scale          | 1:1                              |
| Date           | 2007/05/01                       |
| Drawing number | -                                |
| Drawing code   | SGI_DW_446                       |
| Author         | Renzo Piano Building Workshop    |
|                |                                  |