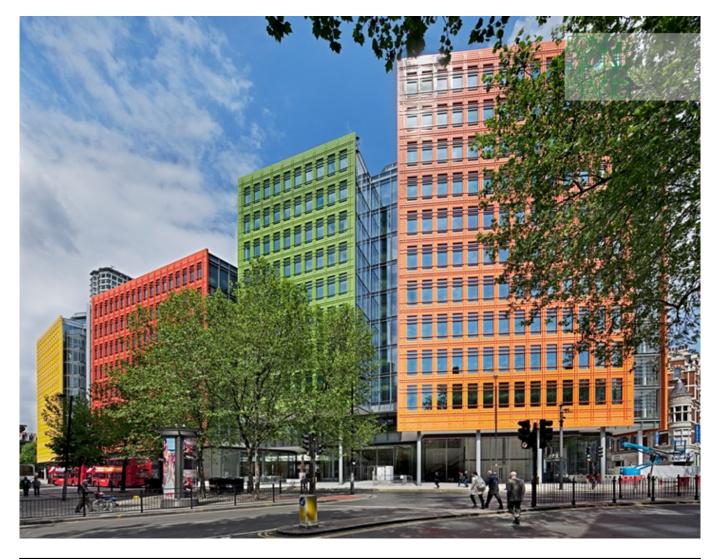

| Subject    | Exterior view of the façades                    |
|------------|-------------------------------------------------|
| Date       | 2009                                            |
| Image Code | Sgi369                                          |
| Author     | Van der Staay, Maurits                          |
| Copyright  | RPBW - Renzo Piano Building Workshop Architects |