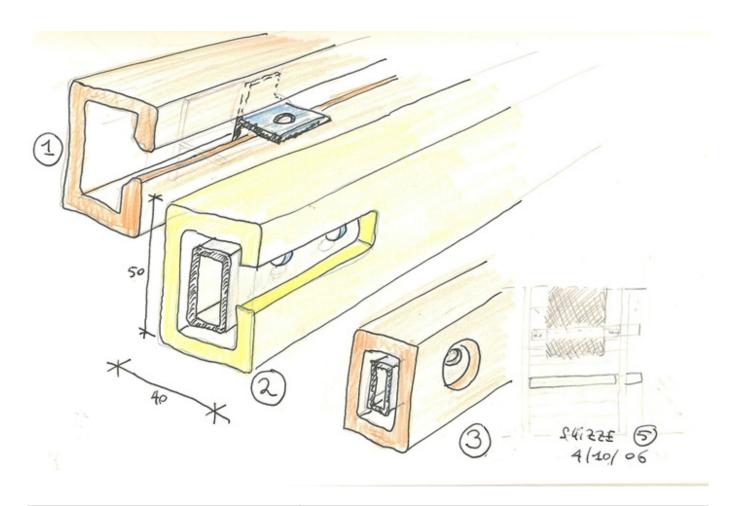

| Title          | (Sketch detail facade element) |
|----------------|--------------------------------|
| Scale          | -                              |
| Size           | 28,15x18,97 cm                 |
| Date           | 2006/10                        |
| Drawing number | AE-e-5.055                     |
| Drawing code   | SGI_E_006                      |
| Author         | Renzo Piano Building Workshop  |
| Copyright      | Renzo Piano Building Workshop  |
|                |                                |

| Title          | (Sketch detail facade element) |
|----------------|--------------------------------|
| Scale          | -                              |
| Size           | 28,77x19,24 cm                 |
| Date           | 2006/10                        |
| Drawing number | AE-e-5.055                     |
| Drawing code   | SGI_E_005                      |
| Author         | Renzo Piano Building Workshop  |
| Copyright      | Renzo Piano Building Workshop  |
|                |                                |