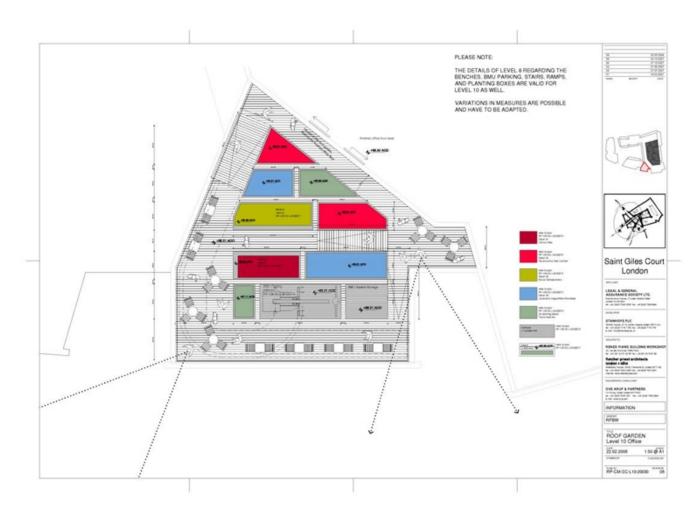

| Title          | Roof garden level 10 office   |
|----------------|-------------------------------|
| Scale          | 1:50                          |
| Date           | 2008/02/22                    |
| Drawing number | RP-CM-SC-L10-20030            |
| Drawing code   | SGI_DW_251                    |
| Author         | Renzo Piano Building Workshop |
| Copyright      | Renzo Piano Building Workshop |