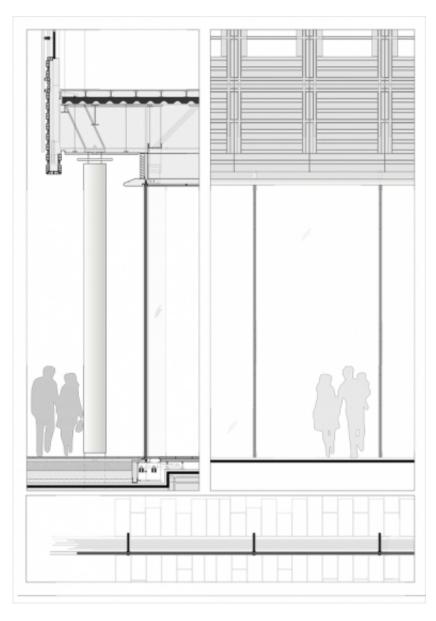

| Title          | Section groundfloor           |
|----------------|-------------------------------|
| Scale          | 1:10                          |
| Date           | 2010/03/06                    |
| Drawing number | -                             |
| Drawing code   | SGI_DW_445                    |
| Author         | Renzo Piano Building Workshop |