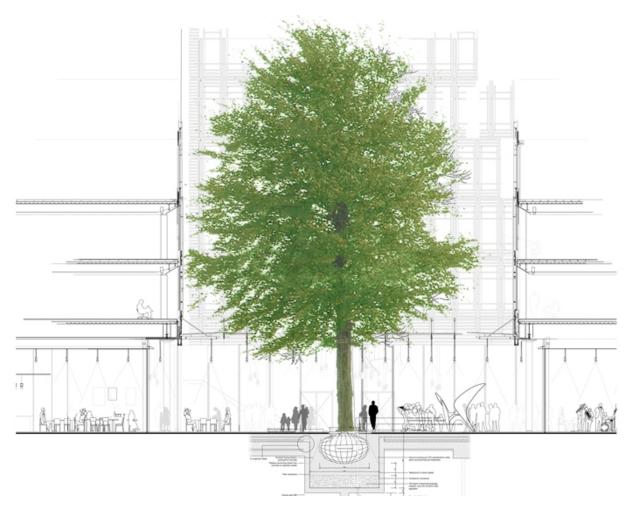

| Title          | Big tree                      |
|----------------|-------------------------------|
| Scale          | 1:50                          |
| Date           | 2008/03                       |
| Drawing number | -                             |
| Drawing code   | SGI_DW_437                    |
| Author         | Renzo Piano Building Workshop |
| Copyright      | Renzo Piano Building Workshop |