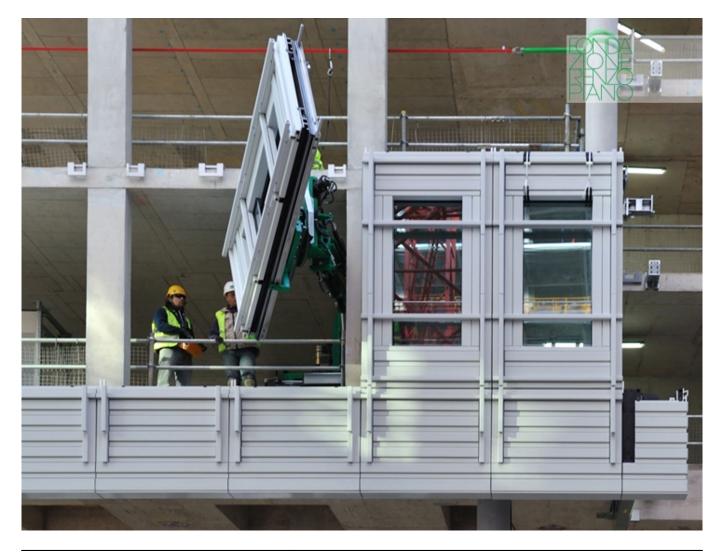

| Subject    | Constuction site. Detail of the cladding façade during the installation phase. |
|------------|--------------------------------------------------------------------------------|
| Date       | -                                                                              |
| Image Code | Sgi424                                                                         |
| Author     | Van der Staay, Maurits                                                         |
| Copyright  | RPBW - Renzo Piano Building Workshop Architects                                |