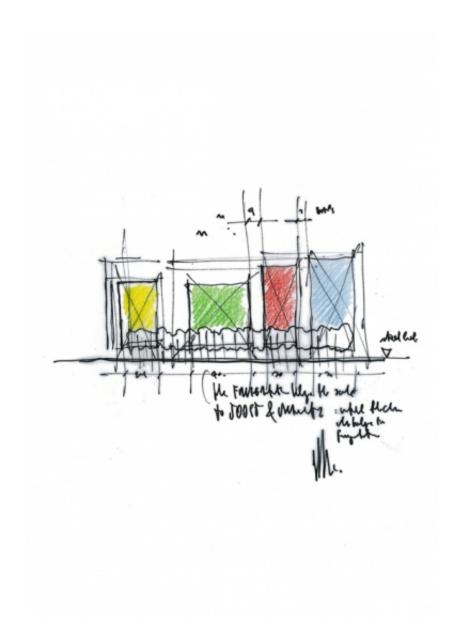

#### **Central St. Giles Court**

The complex of residences and offices rises where the headquarters of the British secret services were located. The design of the complex is born from the gaps left by the demolition of the pre-existing building, so a 22-faced jagged polyhedron is drawn. The space was complex for the geometry of the urban fabric, and so there was a combination of changing façades, each different in height, orientation, color, and relationship with light. The mass is so lightened and fragmented, composed of so many pieces of different colors connected to each other. The facades stop from 4 to 6 meters from the ground, making the site accessible and transparent, an invitation to converge into the inner square where shops and public activities are concentrated.