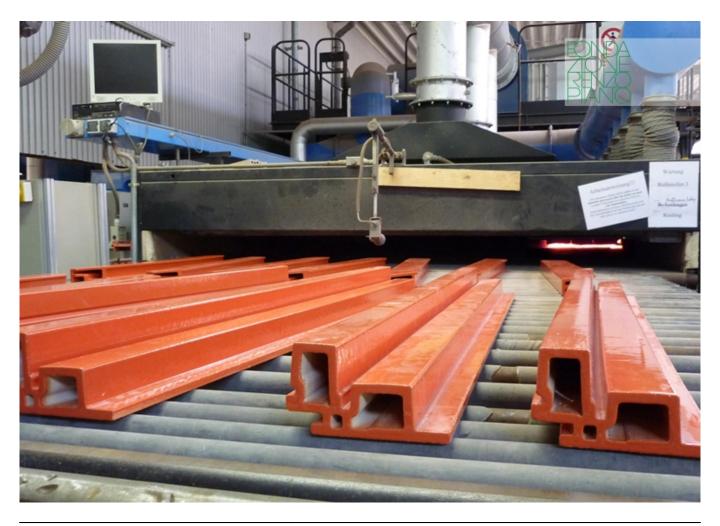

3 / 107

| Subject    | Ceramic bars production |
|------------|-------------------------|
| Date       | -                       |
| Image Code | Sgi338                  |
| Author     | -                       |
| Copyright  | NBK and Schneider       |