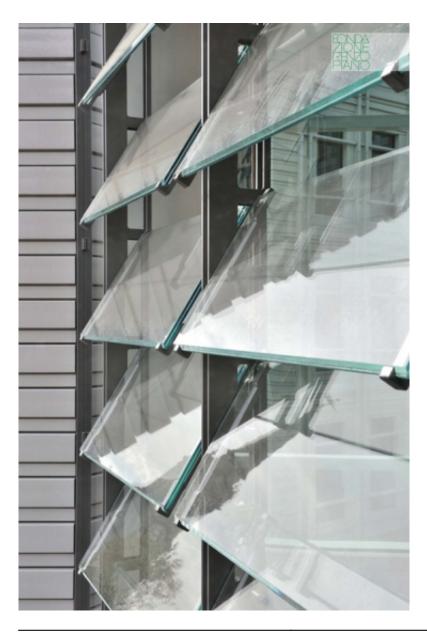

| Subject    | Detail of the winter garden façade |
|------------|------------------------------------|
| Date       | 2010/05/01                         |
| Image Code | Sgi275                             |
| Author     | Denancé, Michel                    |
| Copyright  | Denancé, Michel                    |

| Subject    | Detail view of a winter garden façade joint     |
|------------|-------------------------------------------------|
| Date       | 2010/01/26                                      |
| Image Code | Sgi_380                                         |
| Author     | Van der Staay, Maurits                          |
| Copyright  | RPBW - Renzo Piano Building Workshop Architects |

| Subject    | Exterior view of the winter garden façade       |
|------------|-------------------------------------------------|
| Date       | 2010/04/28                                      |
| Image Code | Sgi352                                          |
| Author     | Van der Staay, Maurits                          |
| Copyright  | RPBW - Renzo Piano Building Workshop Architects |