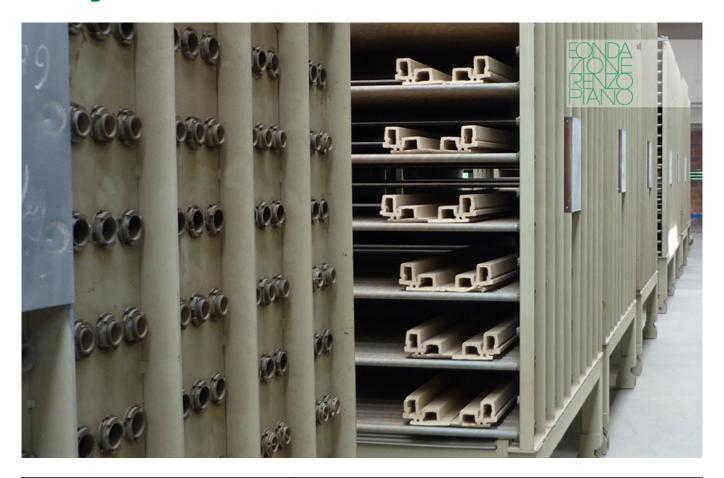

# **Immagini**

| Subject    | Ceramic bars production |
|------------|-------------------------|
| Date       | -                       |
| Image Code | Sgi334                  |
| Author     | -                       |
| Copyright  | NBK and Schneider       |