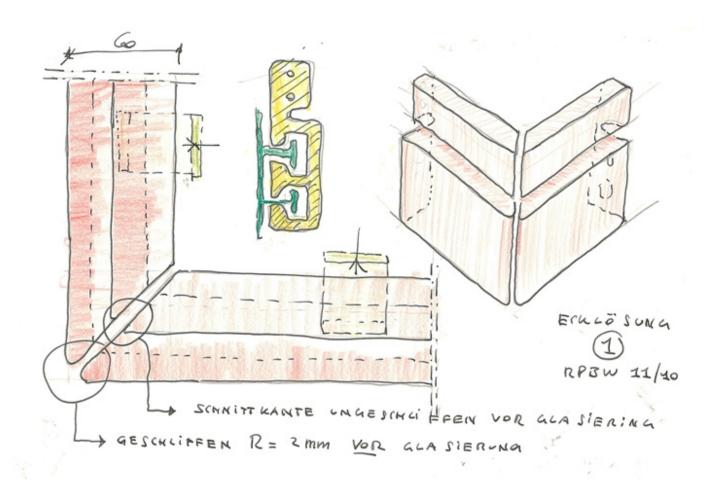

| Title          | (Sketch detail facade element) |
|----------------|--------------------------------|
| Scale          | -                              |
| Size           | 28,15x18,97 cm                 |
| Date           | 2006/10                        |
| Drawing number | AE-e-5.055                     |
| Drawing code   | SGI_E_006                      |
| Author         | Renzo Piano Building Workshop  |
| Copyright      | Renzo Piano Building Workshop  |
|                |                                |

| Title          | (Sketch detail facade element) |
|----------------|--------------------------------|
| Scale          | -                              |
| Size           | 28,77x19,24 cm                 |
| Date           | 2006/10                        |
| Drawing number | AE-e-5.055                     |
| Drawing code   | SGI_E_005                      |
| Author         | Renzo Piano Building Workshop  |
| Copyright      | Renzo Piano Building Workshop  |
|                |                                |