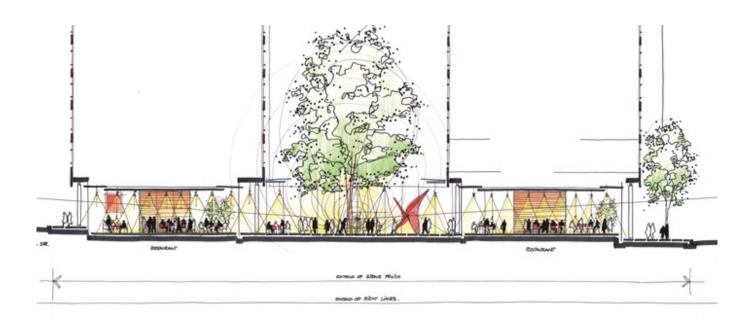

| Title          | Sketch section piazza                           |
|----------------|-------------------------------------------------|
| Scale          | -                                               |
| Size           | 76,95x44 cm                                     |
| Date           | 2006                                            |
| Drawing number | AE-e-5.055                                      |
| Drawing code   | SGI_E_004                                       |
| Author         | Joost Moolhuijzen/Renzo Piano Building Workshop |
| Copyright      | Renzo Piano Building Workshop                   |

| Title          | Sketch section piazza                           |
|----------------|-------------------------------------------------|
| Scale          | -                                               |
| Size           | 79,54x43 cm                                     |
| Date           | 2006                                            |
| Drawing number | AE-e-5.055                                      |
| Drawing code   | SGI_E_003                                       |
| Author         | Joost Moolhuijzen/Renzo Piano Building Workshop |
| Copyright      | Renzo Piano Building Workshop                   |

| Title          | Sketch section piazza                           |
|----------------|-------------------------------------------------|
| Scale          | -                                               |
| Size           | 40x17 cm                                        |
| Date           | 2006                                            |
| Drawing number | AE-e-5.055                                      |
| Drawing code   | SGI_E_007                                       |
| Author         | Joost Moolhuijzen/Renzo Piano Building Workshop |
| Copyright      | Renzo Piano Building Workshop                   |