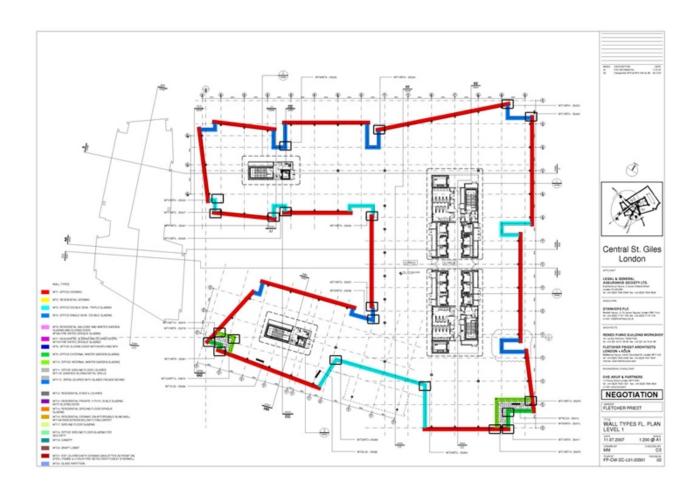

| Title          | Wall Types Fl. Plan level 1   |
|----------------|-------------------------------|
| Scale          | 1:200                         |
| Date           | 2007/12/03                    |
| Drawing number | FP-SW-SC-L00-20301            |
| Drawing code   | SGI_DW_021                    |
| Author         | Renzo Piano Building Workshop |
| Copyright      | Renzo Piano Building Workshop |