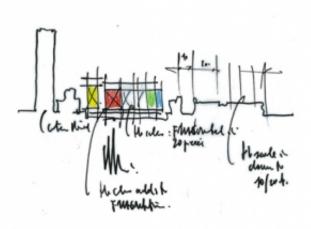

| Title          | Sketch section piazza                           |
|----------------|-------------------------------------------------|
| Scale          | -                                               |
| Size           | 76,95x44 cm                                     |
| Date           | 2006                                            |
| Drawing number | AE-e-5.055                                      |
| Drawing code   | SGI_E_004                                       |
| Author         | Joost Moolhuijzen/Renzo Piano Building Workshop |
| Copyright      | Renzo Piano Building Workshop                   |

| Title          | Sketch section piazza                           |
|----------------|-------------------------------------------------|
| Scale          | -                                               |
| Size           | 79,54x43 cm                                     |
| Date           | 2006                                            |
| Drawing number | AE-e-5.055                                      |
| Drawing code   | SGI_E_003                                       |
| Author         | Joost Moolhuijzen/Renzo Piano Building Workshop |
| Copyright      | Renzo Piano Building Workshop                   |

| Title          | Sketch section piazza                           |
|----------------|-------------------------------------------------|
| Scale          | -                                               |
| Size           | 40x17 cm                                        |
| Date           | 2006                                            |
| Drawing number | AE-e-5.055                                      |
| Drawing code   | SGI_E_007                                       |
| Author         | Joost Moolhuijzen/Renzo Piano Building Workshop |
| Copyright      | Renzo Piano Building Workshop                   |