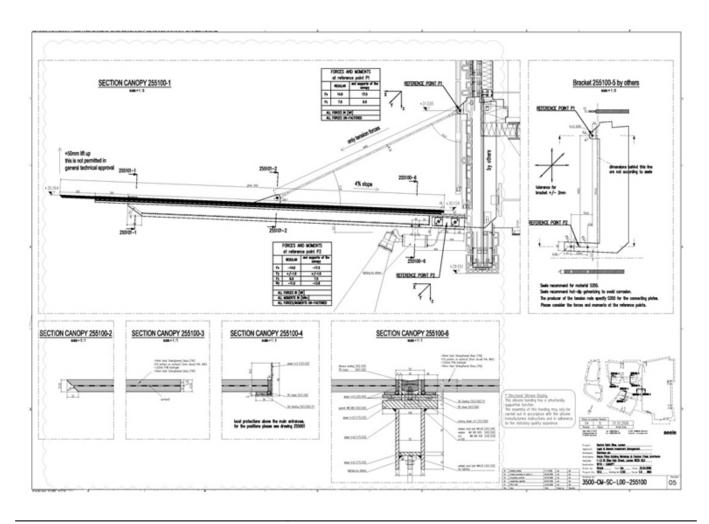

| Copyright | Renzo Piano Building Workshop |
|-----------|-------------------------------|
|           |                               |

| Title          | WT19 - Canopy         |
|----------------|-----------------------|
| Scale          | 1:5                   |
| Date           | 2008/11/11            |
| Drawing number | 3500-CM-SC-L00-255100 |
| Drawing code   | SGI_DW_192            |
| Author         | Seele GmbH & Co       |
| Copyright      | Seele GmbH & Co       |