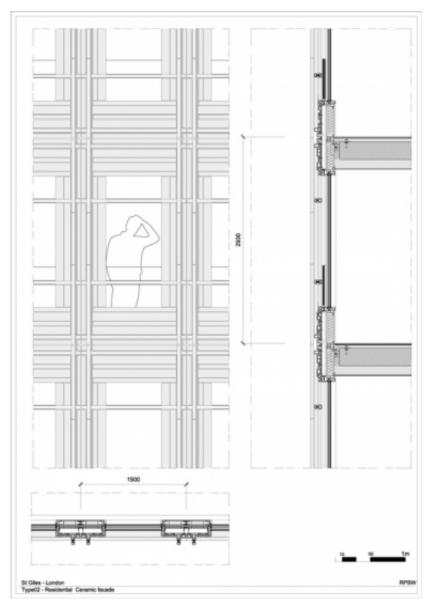

| Title          | Type02 - Residential Ceramic facade |
|----------------|-------------------------------------|
| Scale          | 1:10                                |
| Date           | 2009/07/03                          |
| Drawing number | -                                   |
| Drawing code   | SGI_DW_051                          |
| Author         | Renzo Piano Building Workshop       |
|                |                                     |