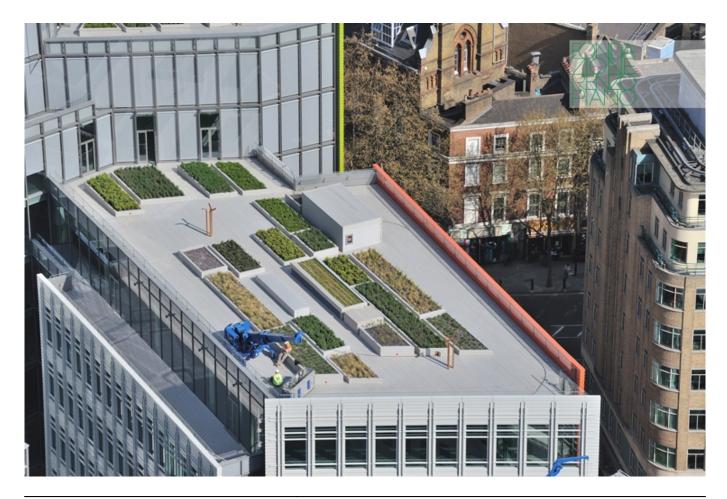

| Subject    | The garden on top of the building               |
|------------|-------------------------------------------------|
| Date       | 2010/04/23                                      |
| Image Code | Sgi_353                                         |
| Author     | Van der Staay, Maurits                          |
| Copyright  | RPBW - Renzo Piano Building Workshop Architects |

| Subject    | The roof terrace                                |
|------------|-------------------------------------------------|
| Date       | 2009/12/10                                      |
| Image Code | Sgi219                                          |
| Author     | Van der Staay, Maurits                          |
| Copyright  | RPBW - Renzo Piano Building Workshop Architects |