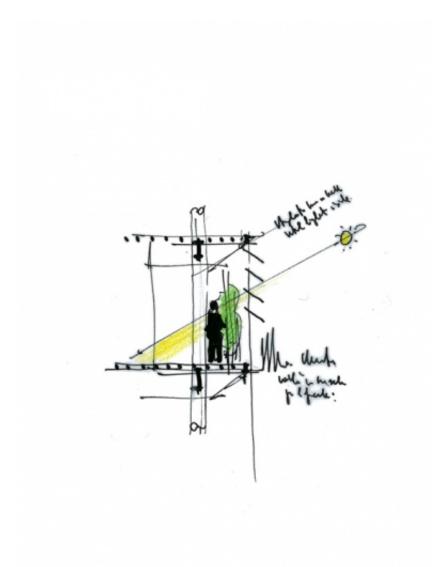

#### **Central St. Giles Court**

The complex of residences and offices rises where the headquarters of the British secret services were located. The design of the complex is born from the gaps left by the demolition of the pre-existing building, so a 22-faced jagged polyhedron is drawn. The space was complex for the geometry of the urban fabric, and so there was a combination of changing façades, each different in height, orientation, color, and relationship with light. The mass is so lightened and fragmented, composed of so many pieces of different colors connected to each other. The facades stop from 4 to 6 meters from the ground, making the site accessible and transparent, an invitation to converge into the inner square where shops and public activities are concentrated.