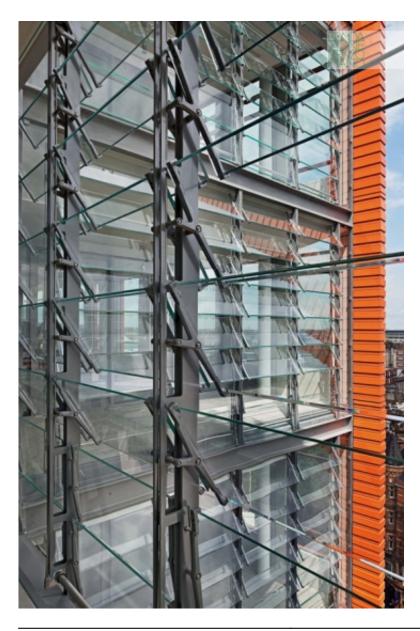

| Subject    | Detail view of a winter garden façade joint     |
|------------|-------------------------------------------------|
| Date       | 2010/01/26                                      |
| Image Code | Sgi_380                                         |
| Author     | Van der Staay, Maurits                          |
| Copyright  | RPBW - Renzo Piano Building Workshop Architects |