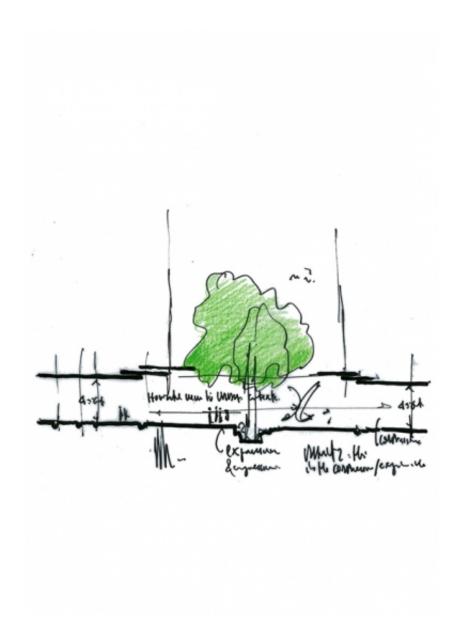

| Title          | Sketch section piazza                           |
|----------------|-------------------------------------------------|
| Scale          | -                                               |
| Size           | 76,95x44 cm                                     |
| Date           | 2006                                            |
| Drawing number | AE-e-5.055                                      |
| Drawing code   | SGI_E_004                                       |
| Author         | Joost Moolhuijzen/Renzo Piano Building Workshop |
| Copyright      | Renzo Piano Building Workshop                   |

| Title          | Sketch section piazza                           |
|----------------|-------------------------------------------------|
| Scale          | -                                               |
| Size           | 79,54x43 cm                                     |
| Date           | 2006                                            |
| Drawing number | AE-e-5.055                                      |
| Drawing code   | SGI_E_003                                       |
| Author         | Joost Moolhuijzen/Renzo Piano Building Workshop |
| Copyright      | Renzo Piano Building Workshop                   |

| Title          | Sketch section piazza                           |
|----------------|-------------------------------------------------|
| Scale          | -                                               |
| Size           | 40x17 cm                                        |
| Date           | 2006                                            |
| Drawing number | AE-e-5.055                                      |
| Drawing code   | SGI_E_007                                       |
| Author         | Joost Moolhuijzen/Renzo Piano Building Workshop |
| Copyright      | Renzo Piano Building Workshop                   |