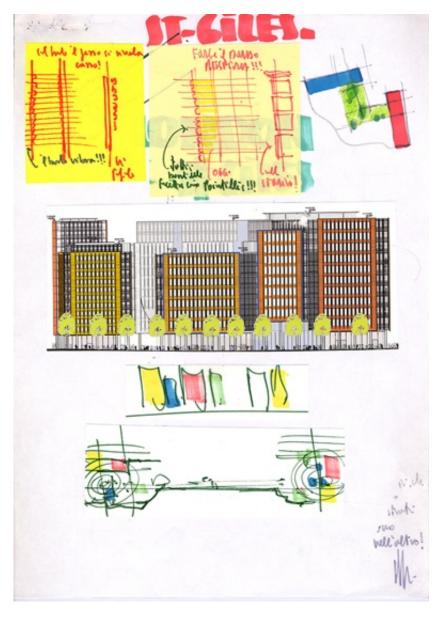

#### **Central St. Giles Court**

The complex of residences and offices rises where the headquarters of the British secret services were located. The design of the complex is born from the gaps left by the demolition of the pre-existing building, so a 22-faced jagged polyhedron is drawn. The space was complex for the geometry of the urban fabric, and so there was a combination of changing façades, each different in height, orientation, color, and relationship with light. The mass is so lightened and fragmented, composed of so many pieces of different colors connected to each other. The facades stop from 4 to 6 meters from the ground, making the site accessible and transparent, an invitation to converge into the inner square where shops and public activities are concentrated.