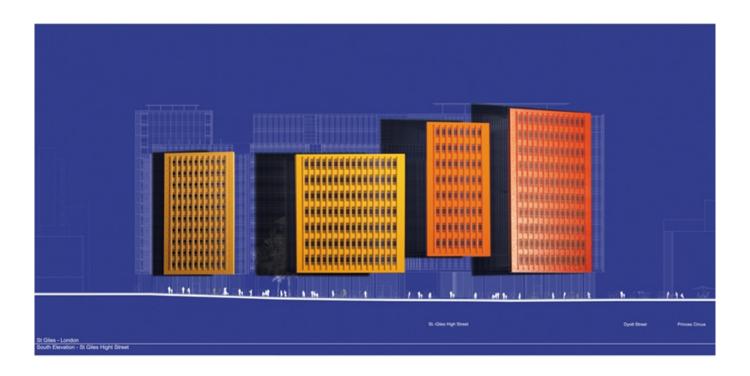

| Title        | South Elevation Bas Relief |
|--------------|----------------------------|
| Date         | 2006/11                    |
| Model Code   | SGI_MD_041                 |
| Scale        | 1:100                      |
| Model Author | RPBW                       |