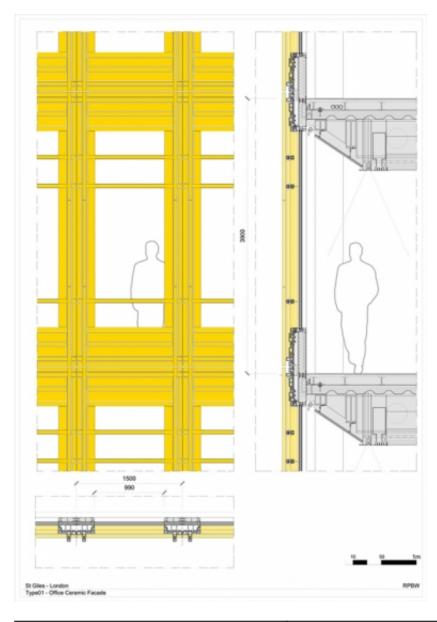

| Title          | Type01 - Office Ceramic Facade |
|----------------|--------------------------------|
| Scale          | -                              |
| Date           | 2009/07/03                     |
| Drawing number | FP-SW-SC-L00-20310             |
| Drawing code   | SGI_DW_033                     |
| Author         | Renzo Piano Building Workshop  |

| Copyright | Renzo Piano Building Workshop |
|-----------|-------------------------------|