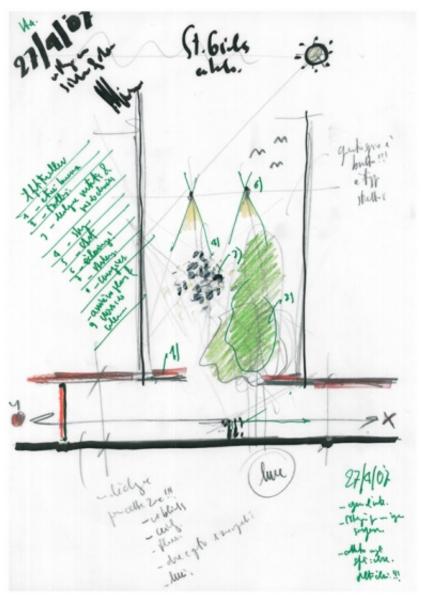

| Title          | St. Giles  |
|----------------|------------|
| Scale          | -          |
| Size           | A4         |
| Date           | (2007)     |
| Drawing number | AE-e-5.055 |
| Drawing code   | SGI-rp_016 |
|                |            |

| Author    | Renzo Piano |
|-----------|-------------|
| Copyright | Renzo Piano |

| Title          | St. Giles a Londra |
|----------------|--------------------|
| Scale          | -                  |
| Size           | A3                 |
| Date           | 2007/04/27         |
| Drawing number | AE-e-5.055         |
| Drawing code   | SGI-rp_028         |
|                |                    |