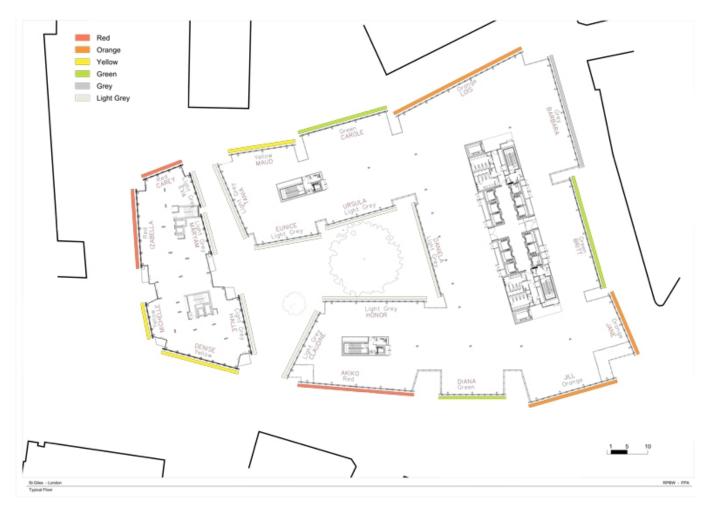

| Title          | Typical floor                 |
|----------------|-------------------------------|
| Scale          | 1:200                         |
| Date           | 2006/01/01                    |
| Drawing number | -                             |
| Drawing code   | SGI_DW_435                    |
| Author         | Renzo Piano Building Workshop |
| Copyright      | Renzo Piano Building Workshop |