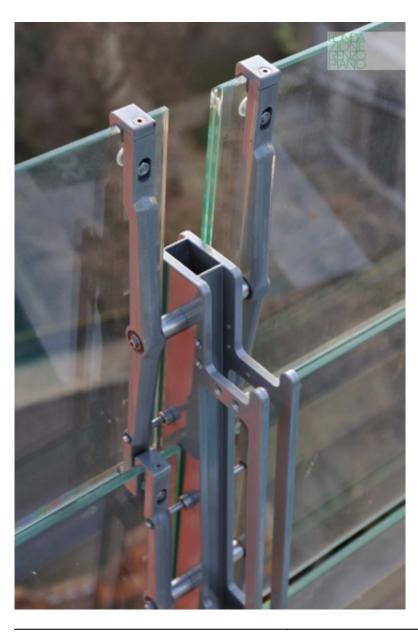

| Subject    | Construction site. Detail of the steel joint.   |
|------------|-------------------------------------------------|
| Date       | 2008/11/19                                      |
| Image Code | Sgi139                                          |
| Author     | Van der Staay, Maurits                          |
| Copyright  | RPBW - Renzo Piano Building Workshop Architects |