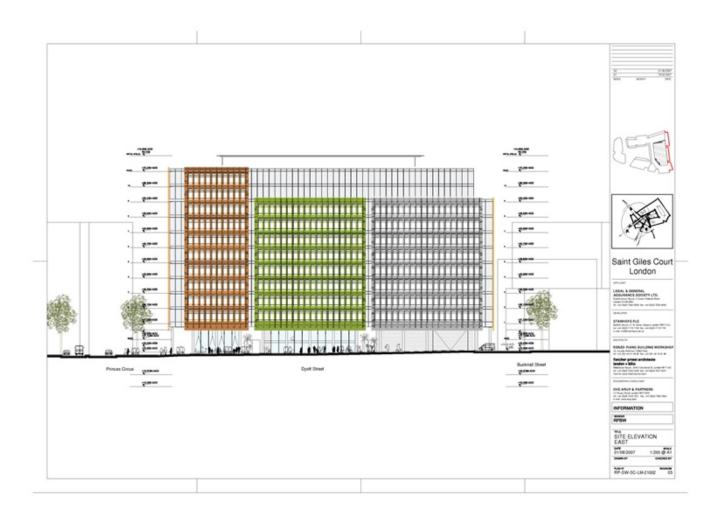

| Title          | Site Elevation East           |
|----------------|-------------------------------|
| Scale          | 1:200                         |
| Date           | 2007/09/01                    |
| Drawing number | RP-SW-SC-LM-21002             |
| Drawing code   | SGI_DW_012                    |
| Author         | Renzo Piano Building Workshop |
| Copyright      | Renzo Piano Building Workshop |