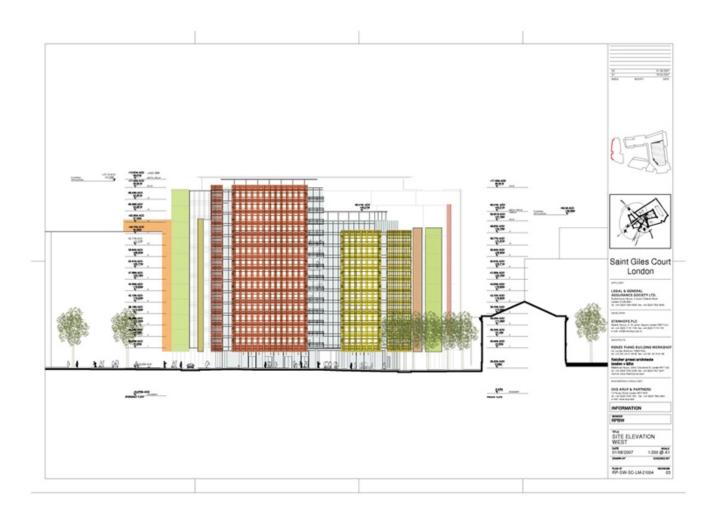

| Title          | Site Elevation West           |
|----------------|-------------------------------|
| Scale          | 1:200                         |
| Date           | 2007/09/01                    |
| Drawing number | RP-SW-SC-LM-21004             |
| Drawing code   | SGI_DW_014                    |
| Author         | Renzo Piano Building Workshop |
| Copyright      | Renzo Piano Building Workshop |