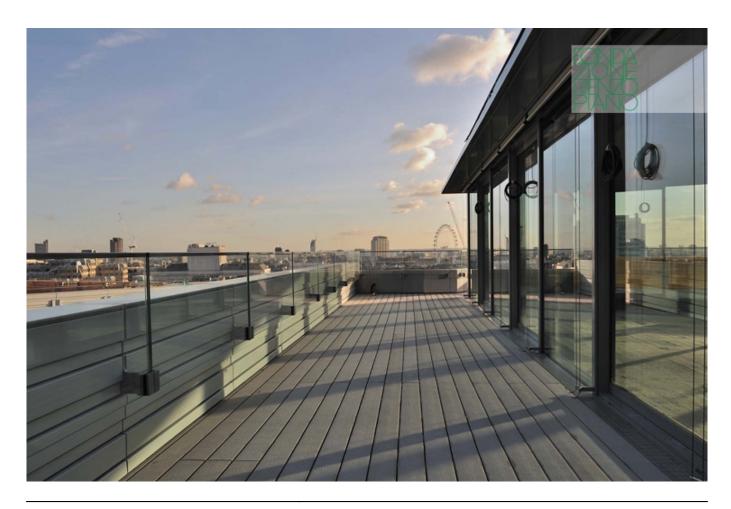

| Subject    | The roof terrace                                |
|------------|-------------------------------------------------|
| Date       | 2009/12/10                                      |
| Image Code | Sgi219                                          |
| Author     | Van der Staay, Maurits                          |
| Copyright  | RPBW - Renzo Piano Building Workshop Architects |