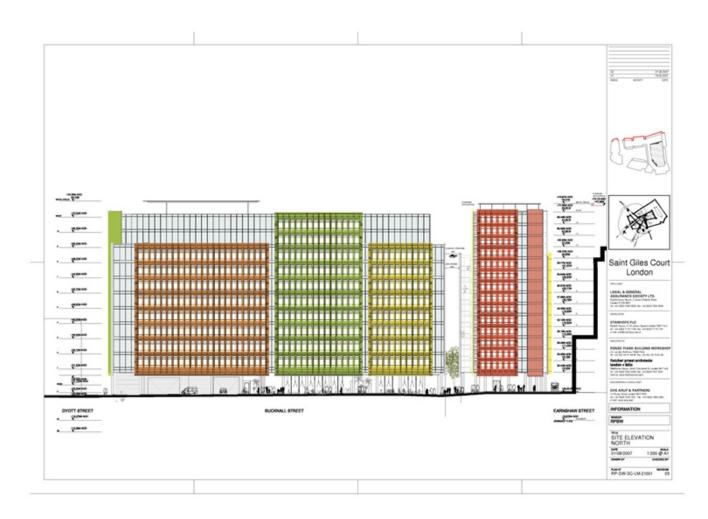

| Title          | Site Elevation North          |
|----------------|-------------------------------|
| Scale          | 1:200                         |
| Date           | 2007/09/01                    |
| Drawing number | RP-SW-SC-LM-21001             |
| Drawing code   | SGI_DW_192                    |
| Author         | Renzo Piano Building Workshop |
| Copyright      | Renzo Piano Building Workshop |