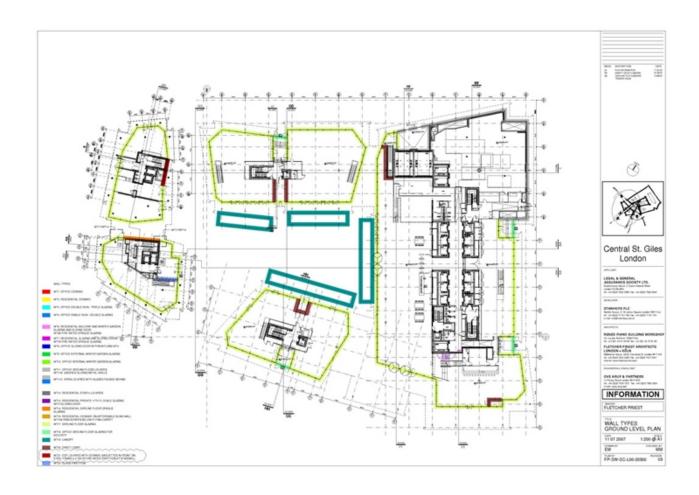

| Title          | Wall Types Ground level plan  |
|----------------|-------------------------------|
| Scale          | 1:200                         |
| Date           | 2007/12/03                    |
| Drawing number | FP-SW-SC-L00-20300            |
| Drawing code   | SGI_DW_020                    |
| Author         | Renzo Piano Building Workshop |
| Copyright      | Renzo Piano Building Workshop |