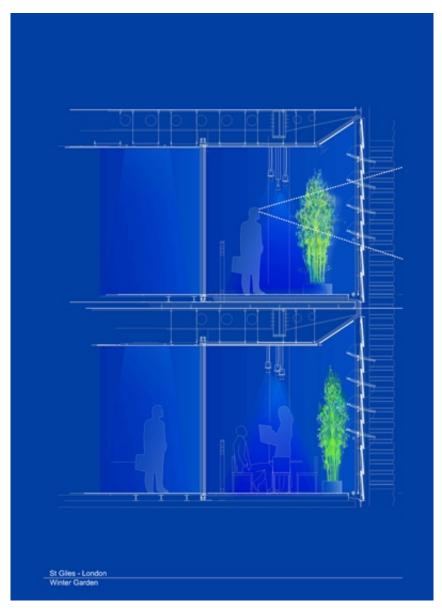

| Title          | Winter garden                 |
|----------------|-------------------------------|
| Scale          | NTS                           |
| Date           | 2010/05/25                    |
| Drawing number | -                             |
| Drawing code   | SGI_DW_447                    |
| Author         | Renzo Piano Building Workshop |
|                |                               |