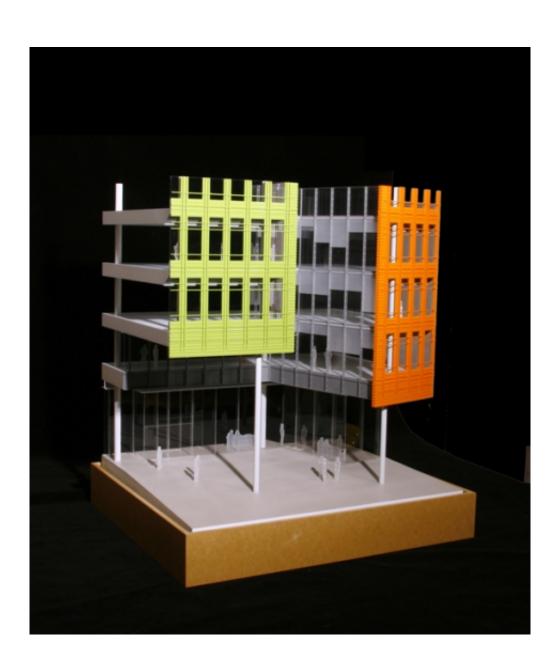

| Title        | Façade Detailed Presentation Model |
|--------------|------------------------------------|
| Date         | 2006/03/01                         |
| Model Code   | SGI_MD_035                         |
| Scale        | 1:33                               |
| Model Author | RPBW                               |