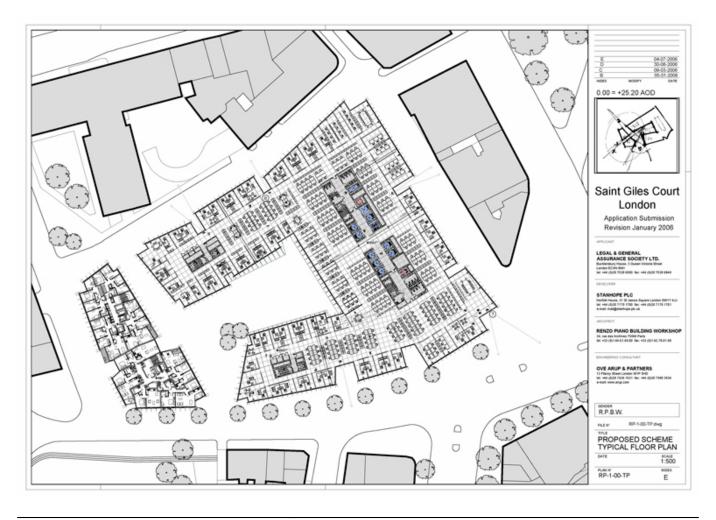

| Title          | Proposed scheme typical floor plan |
|----------------|------------------------------------|
| Scale          | 1:500                              |
| Date           | 2006/03/09                         |
| Drawing number | RP-1-00-TP                         |
| Drawing code   | SGI_DW_443                         |
| Author         | Renzo Piano Building Workshop      |
| Copyright      | Renzo Piano Building Workshop      |