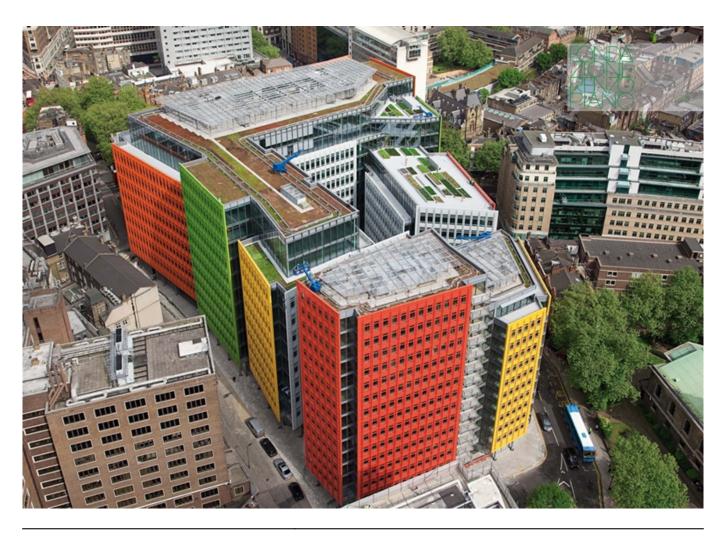

| Subject    | Aerial view of the construction site            |
|------------|-------------------------------------------------|
| Date       | 2008/11/19                                      |
| Image Code | Sgi_138                                         |
| Author     | Molter, Philipp                                 |
| Copyright  | RPBW - Renzo Piano Building Workshop Architects |

| Subject    | Aerial view of the construction site            |
|------------|-------------------------------------------------|
| Date       | 2009/10/27                                      |
| Image Code | Sgi198                                          |
| Author     | Van der Staay, Maurits                          |
| Copyright  | RPBW - Renzo Piano Building Workshop Architects |