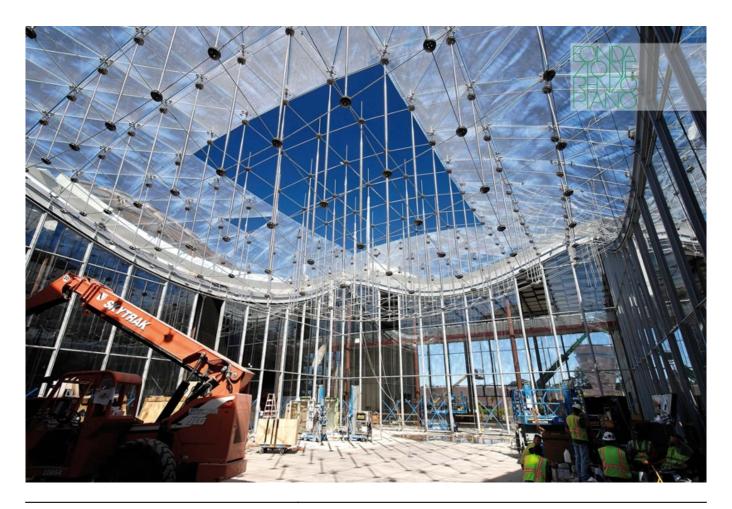

| Subject    | "Spider web", a delicate steel structure that covers<br>the Piazza. During the day, its reticular structure<br>opens to allow the air in for ventilation and at<br>night, when the temperature drops, the mesh<br>closes |
|------------|--------------------------------------------------------------------------------------------------------------------------------------------------------------------------------------------------------------------------|
| Date       | -                                                                                                                                                                                                                        |
| Image code | Sfr_207                                                                                                                                                                                                                  |
| Author     | -                                                                                                                                                                                                                        |
| Copyright  | RPBW - Renzo Piano Building Workshop Architects                                                                                                                                                                          |