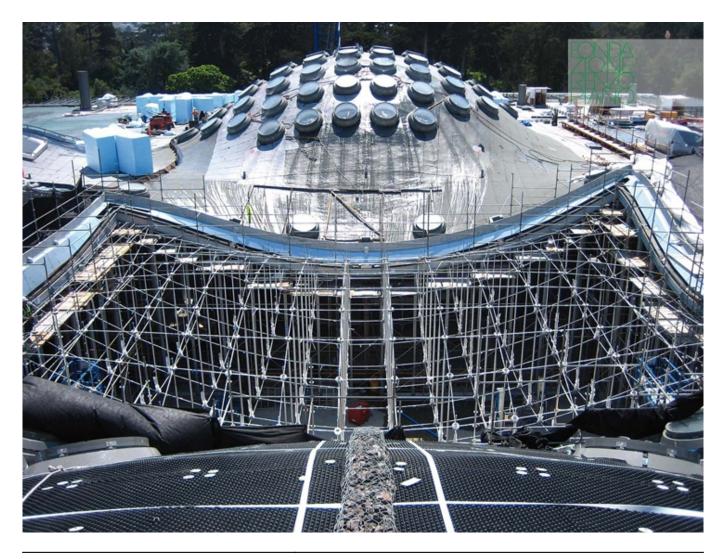

| Subject    | "Spider web", a delicate steel structure that covers<br>the Piazza. During the day, its reticular structure<br>opens to allow the air in for ventilation and at<br>night, when the temperature drops, the mesh<br>closes |
|------------|--------------------------------------------------------------------------------------------------------------------------------------------------------------------------------------------------------------------------|
| Date       | -                                                                                                                                                                                                                        |
| Image code | Sfr_206                                                                                                                                                                                                                  |
| Author     | -                                                                                                                                                                                                                        |
| Copyright  | RPBW - Renzo Piano Building Workshop Architects                                                                                                                                                                          |