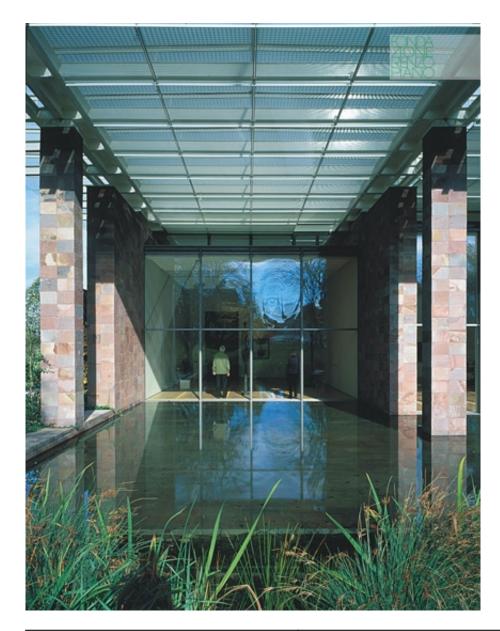

| Subject    | The sides and bottom of the window frames are<br>concealed so that the floor and walls extend<br>smooth to pond and stone-faced walls outside,<br>indivisibly interlocking interior and exterior,<br>architecture and nature |
|------------|------------------------------------------------------------------------------------------------------------------------------------------------------------------------------------------------------------------------------|
| Date       | -                                                                                                                                                                                                                            |
| Image code | Bey_183                                                                                                                                                                                                                      |
| Author     | Denancé, Michel                                                                                                                                                                                                              |
| Copyright  | Denancé, Michel                                                                                                                                                                                                              |