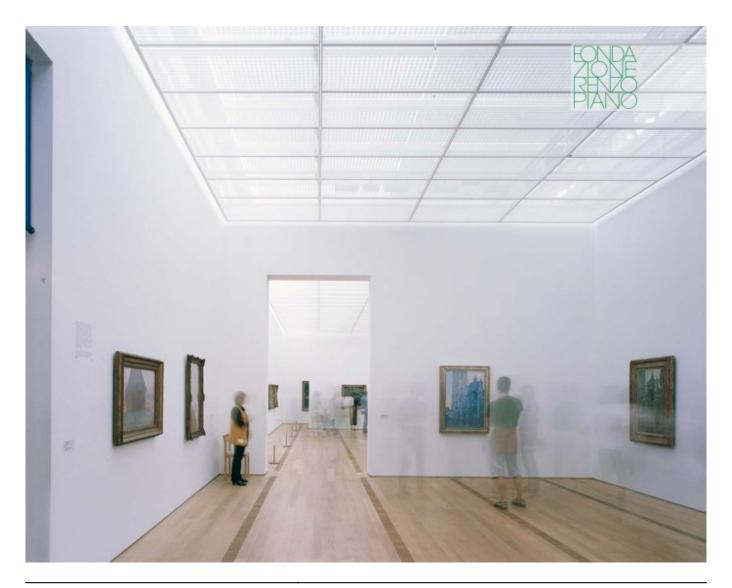

| Subject    | The central part of the southern galleries is longer<br>than to those to either side so as to accomodate<br>Monet's Water lilies in an ideal continuity with the<br>water lilies in the pond outside. |
|------------|-------------------------------------------------------------------------------------------------------------------------------------------------------------------------------------------------------|
| Date       | -                                                                                                                                                                                                     |
| Image code | Bey_091                                                                                                                                                                                               |
| Author     | Denancé, Michel                                                                                                                                                                                       |
| Copyright  | Denancé, Michel                                                                                                                                                                                       |