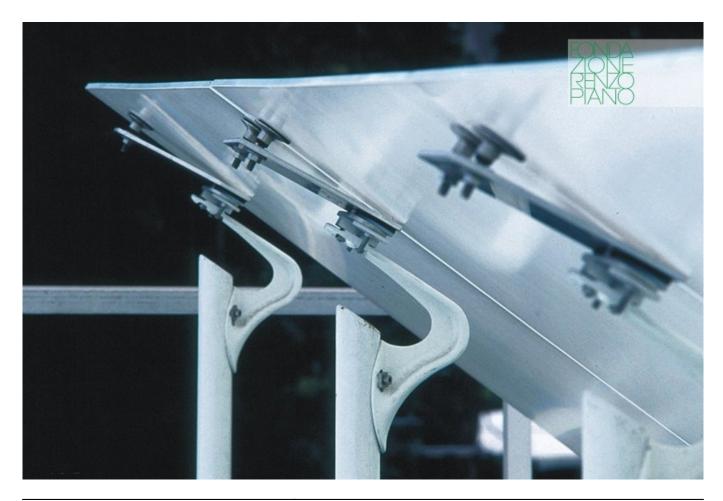

| Subject    | Detail of the glass sheds which make the transparent structure of the roof |
|------------|----------------------------------------------------------------------------|
| Date       | <del>-</del>                                                               |
| Image code | Bey_100                                                                    |
| Author     | Berengo Gardin, Gianni                                                     |
| Copyright  | Berengo Gardin, Gianni                                                     |