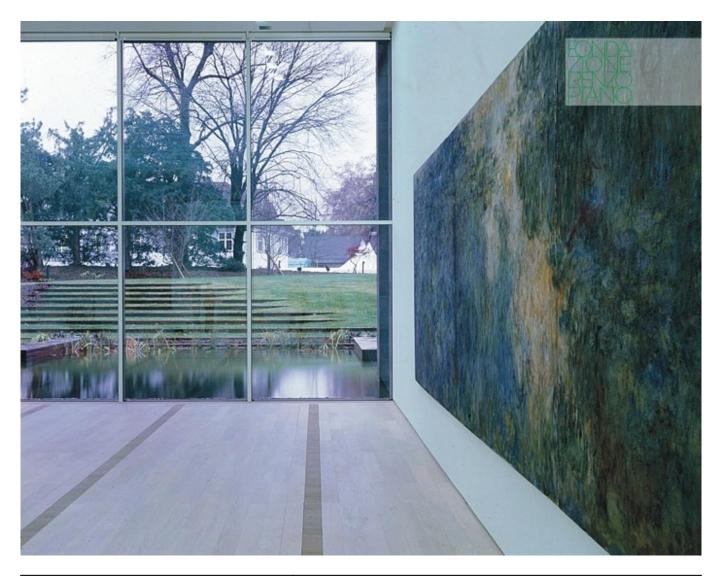

| Subject    | The central part of the southern galleries is longer<br>than to those to either side so as to accomodate<br>Monet's Water lilies in an ideal continuity with the<br>water lilies in the pond outside. |
|------------|-------------------------------------------------------------------------------------------------------------------------------------------------------------------------------------------------------|
| Date       | -                                                                                                                                                                                                     |
| Image code | Bey_091                                                                                                                                                                                               |
| Author     | Denancé, Michel                                                                                                                                                                                       |
| Copyright  | Denancé, Michel                                                                                                                                                                                       |