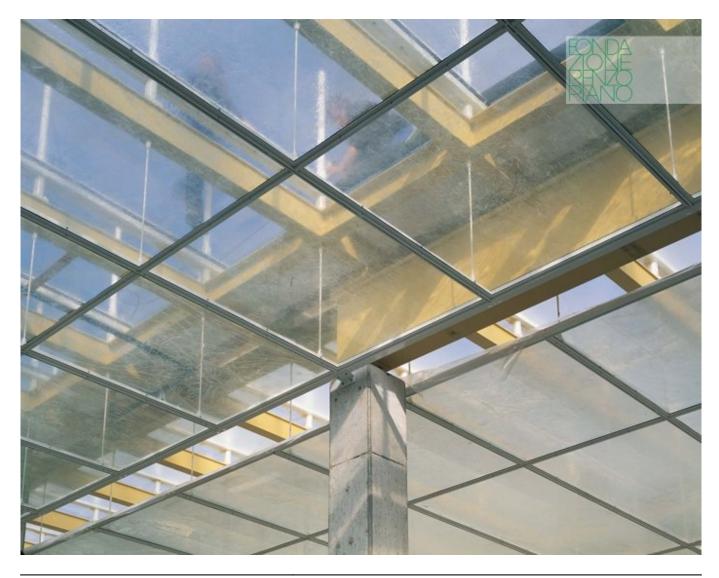

| Subject    | Glass roof detail under construction |
|------------|--------------------------------------|
| Date       | -                                    |
| Image code | Bey_300                              |
| Author     | Denancé, Michel                      |
| Copyright  | Denancé, Michel                      |