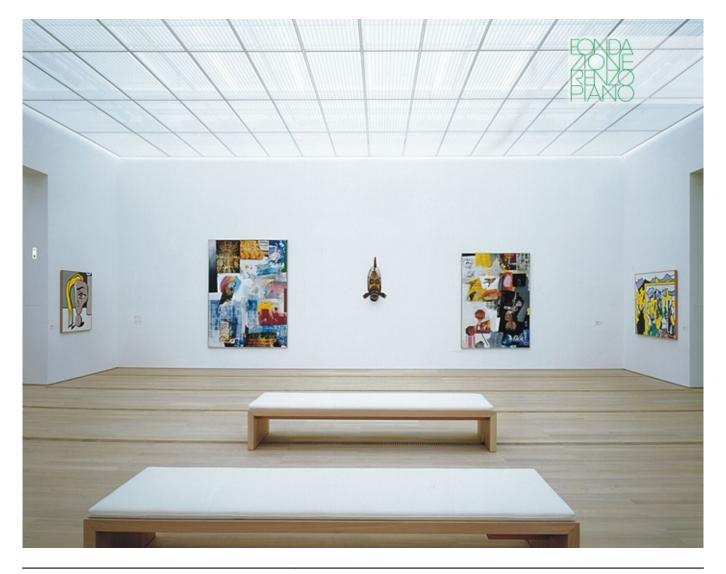

| Subject    | Looking est in small-double-width gallery |
|------------|-------------------------------------------|
| Date       | -                                         |
| Image code | Bey_040                                   |
| Author     | Denancé, Michel                           |
| Copyright  | Denancé, Michel                           |

| Subject    | Interior view of a gallery |
|------------|----------------------------|
| Date       | 2002-05-01                 |
| Image code | Bey_198                    |
| Author     | Denancé, Michel            |
| Copyright  | Denancé, Michel            |