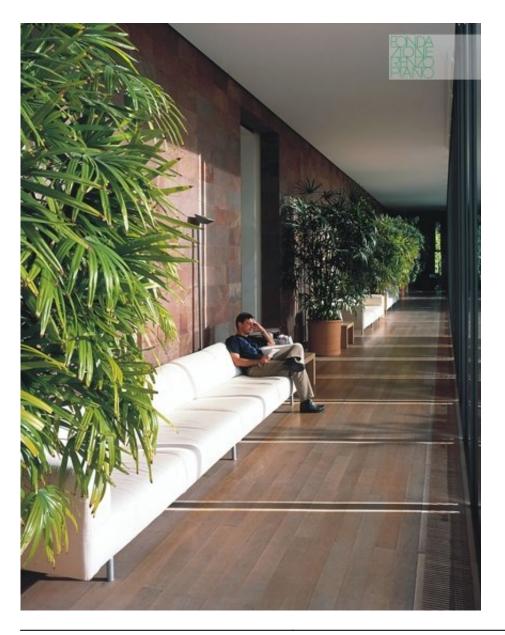

| Subject    | View of an interior space |
|------------|---------------------------|
| Date       | -                         |
| Image code | Bey_127                   |
| Author     | Denancé, Michel           |
| Copyright  | Denancé, Michel           |