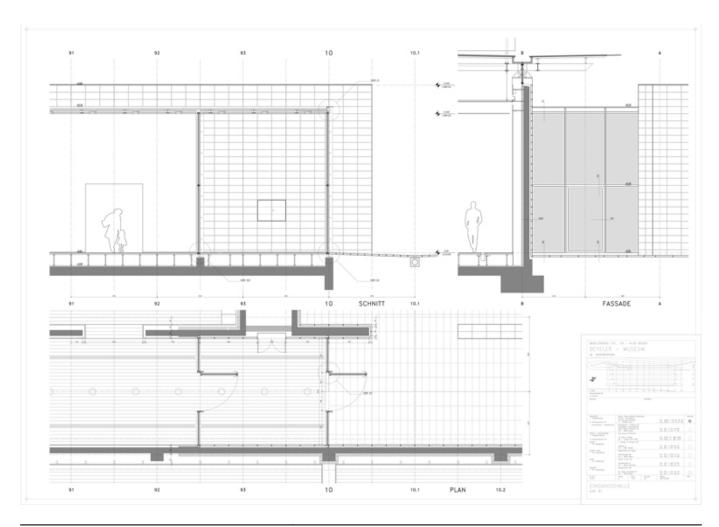

| Title          | Entrance Hall                 |
|----------------|-------------------------------|
| Scale          | 1:20                          |
| Date           | 1996/05/28                    |
| Drawing number | 1054                          |
| Drawing code   | BEY_DW_026                    |
| Author         | Renzo Piano Building Workshop |
| Copyright      | Renzo Piano Building Workshop |