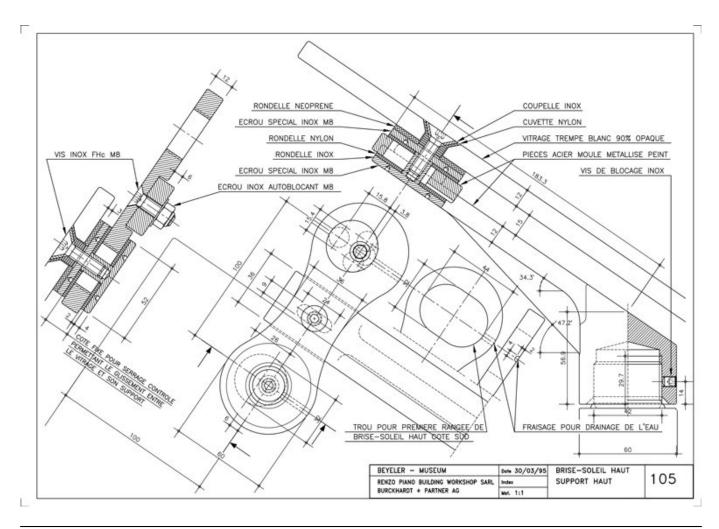

| Title          | High Sun Breeze - Top Bracket |
|----------------|-------------------------------|
| Scale          | 1:1                           |
| Date           | 1995/03/30                    |
| Drawing number | 105                           |
| Drawing code   | BEY_DW_019                    |
| Author         | Renzo Piano Building Workshop |
| Copyright      | Renzo Piano Building Workshop |