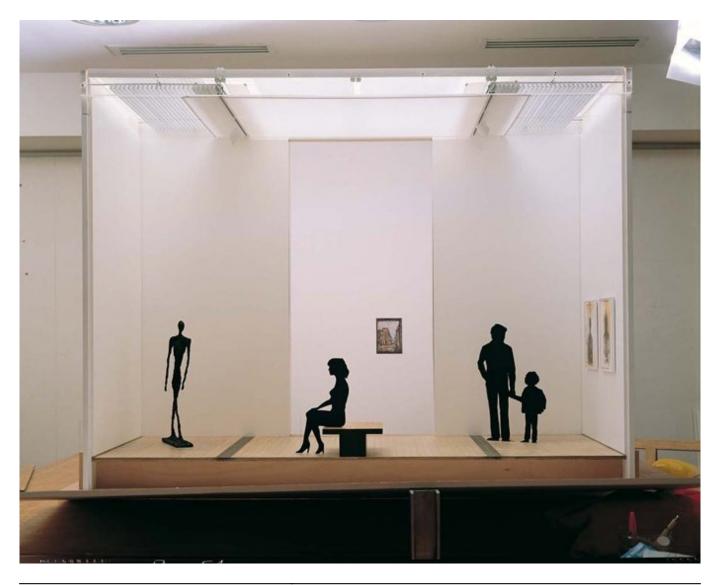

| Title        | Gallery lighting study bas relief               |
|--------------|-------------------------------------------------|
| Date         | 1994-06-01                                      |
| Model Code   | BEY_MD_030_F                                    |
| Scale        |                                                 |
| Model Author | RPBW - Renzo Piano Building Workshop Architects |