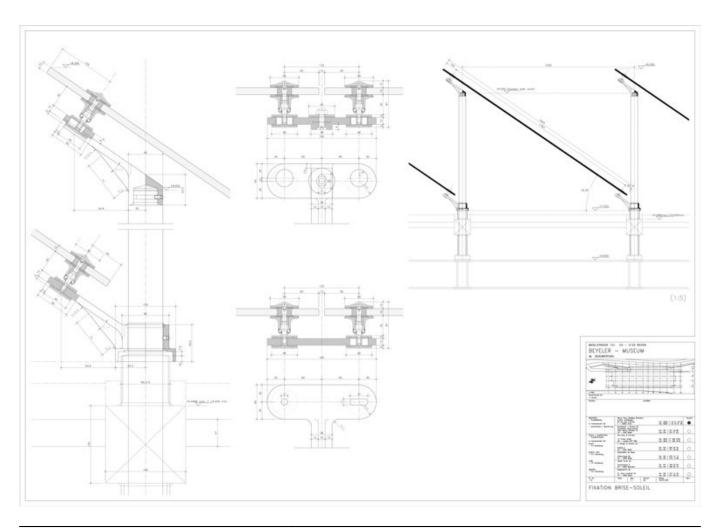

| Title          | High Sun Breeze - Top Bracket |
|----------------|-------------------------------|
| Scale          | 1:1                           |
| Date           | 1995/03/30                    |
| Drawing number | 105                           |
| Drawing code   | BEY_DW_019                    |
| Author         | Renzo Piano Building Workshop |
| Copyright      | Renzo Piano Building Workshop |

| Title          | High Sun Breeze - Low support |
|----------------|-------------------------------|
| Scale          | 1:1                           |
| Date           | 1995/03/30                    |
| Drawing number | 106                           |
| Drawing code   | BEY_DW_025                    |
| Author         | Renzo Piano Building Workshop |
| Copyright      | Renzo Piano Building Workshop |

| Title          | Fixing solar shading          |
|----------------|-------------------------------|
| Scale          | 1:1                           |
| Date           | 1996/01/23                    |
| Drawing number | 114                           |
| Drawing code   | BEY_DW_027                    |
| Author         | Renzo Piano Building Workshop |
| Copyright      | Renzo Piano Building Workshop |