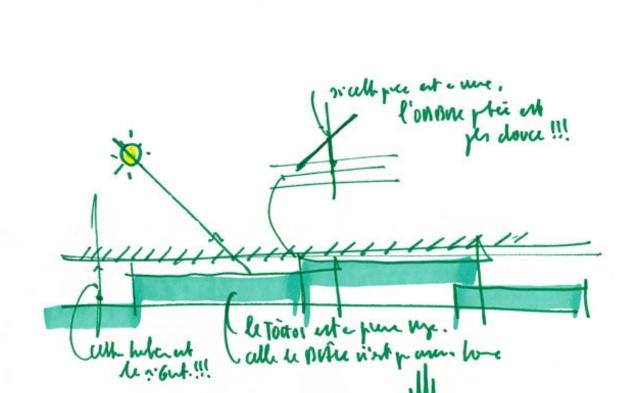

### **Beyeler Foundation Museum**

In 1991, Ernst Beyeler addressed Renzo Piano to commission the design of a museum to accommodate his outstanding collection of modern art. Beyeler's request is a museum entirely illuminated by natural light and surrounded by greenery. The building has a very strict plan: four masters of the same length, oriented in the north-south direction, run parallel to the wall of the enclosure and neatly mark the succession of the exhibition spaces that originate from the central atrium. Natural light penetrates through the filtering surfaces of the roofing system that "flies" above the walls. The roof is somewhat independent of the building: supported by the metal structure, it extends far beyond the perimeter defined by the walls.