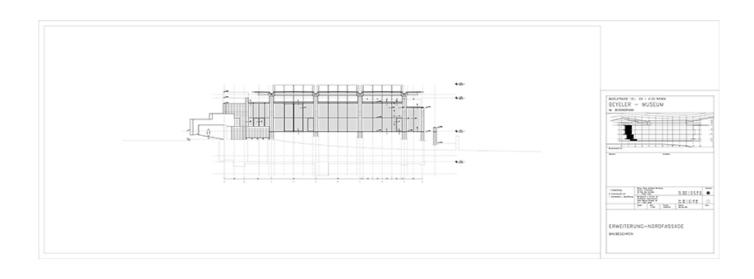

| Title          | North Elevation               |
|----------------|-------------------------------|
| Scale          | 1:100                         |
| Date           | 1999/02/26                    |
| Drawing number | 1013                          |
| Drawing code   | BEY_DW_012                    |
| Author         | Renzo Piano Building Workshop |
| Copyright      | Renzo Piano Building Workshop |