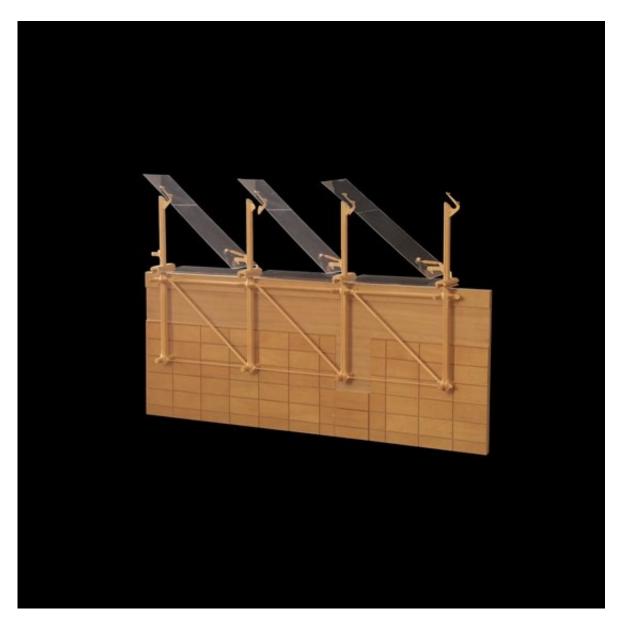

| Title        | Detailed roof study model                       |
|--------------|-------------------------------------------------|
| Date         | 1994-09-01                                      |
| Model Code   | BEY_MD_013_T                                    |
| Scale        | 1:10                                            |
| Model Author | RPBW - Renzo Piano Building Workshop Architects |

| Title        | Detailed roof study model                       |
|--------------|-------------------------------------------------|
| Date         | 1996-01-01                                      |
| Model Code   | BEY_MD_012_T                                    |
| Scale        | 1:5                                             |
| Model Author | RPBW - Renzo Piano Building Workshop Architects |