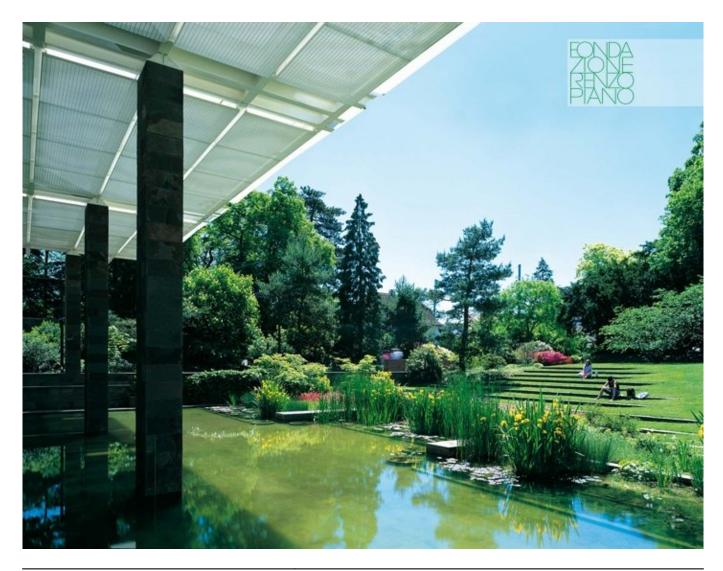

| Subject    | Garden and water mirror view |
|------------|------------------------------|
| Date       | 2002-05                      |
| Image code | Bey_183                      |
| Author     | Denancé, Michel              |
| Copyright  | Denancé, Michel              |

| Subject    | The sides and bottom of the window frames are concealed so that the floor and walls extend smooth to pond and stone-faced walls outside, indivisibly interlocking interior and exterior, architecture and nature |
|------------|------------------------------------------------------------------------------------------------------------------------------------------------------------------------------------------------------------------|
| Date       | -                                                                                                                                                                                                                |
| Image code | Bey_183                                                                                                                                                                                                          |
| Author     | Denancé, Michel                                                                                                                                                                                                  |
| Copyright  | Denancé, Michel                                                                                                                                                                                                  |
|            |                                                                                                                                                                                                                  |