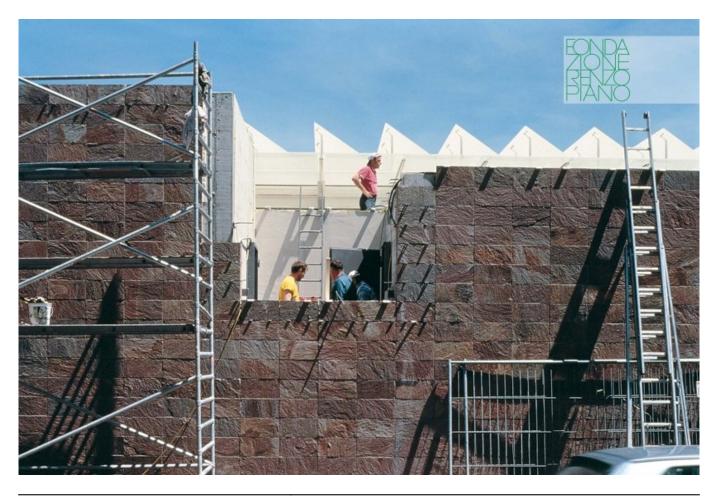

| Subject    | Detail of the walls under construction.         |
|------------|-------------------------------------------------|
| Date       | -                                               |
| Image code | Bey_279                                         |
| Author     | -                                               |
| Copyright  | RPBW - Renzo Piano Building Workshop Architects |