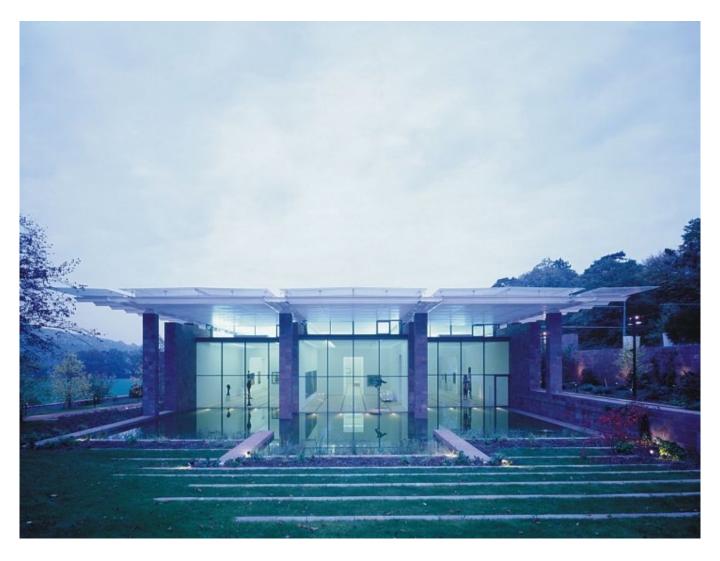

### **Beyeler Foundation Museum**

In 1991, Ernst Beyeler addressed Renzo Piano to commission the design of a museum to accommodate his outstanding collection of modern art. Beyeler's request is a museum entirely illuminated by natural light and surrounded by greenery. The building has a very strict plan: four masters of the same length, oriented in the north-south direction, run parallel to the wall of the enclosure and neatly mark the succession of the exhibition spaces that originate from the central atrium. Natural light penetrates through the filtering surfaces of the roofing system that "flies" above the walls. The roof is somewhat independent of the building: supported by the metal structure, it extends far beyond the perimeter defined by the walls.