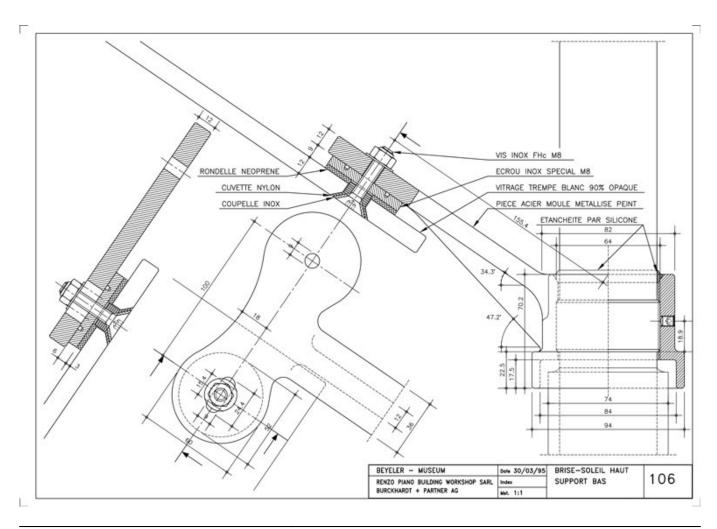

| Title          | High Sun Breeze - Low support |
|----------------|-------------------------------|
| Scale          | 1:1                           |
| Date           | 1995/03/30                    |
| Drawing number | 106                           |
| Drawing code   | BEY_DW_025                    |
| Author         | Renzo Piano Building Workshop |
| Copyright      | Renzo Piano Building Workshop |