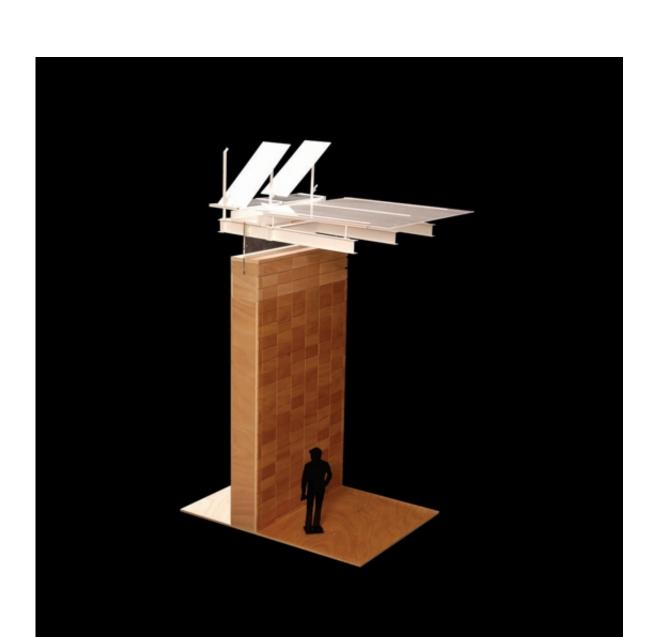

| Title        | Detailed roof study model                       |
|--------------|-------------------------------------------------|
| Date         | 1994-09-01                                      |
| Model Code   | BEY_MD_013_T                                    |
| Scale        | 1:10                                            |
| Model Author | RPBW - Renzo Piano Building Workshop Architects |

| Title        | Detailed roof study model                       |
|--------------|-------------------------------------------------|
| Date         | 1996-01-01                                      |
| Model Code   | BEY_MD_012_T                                    |
| Scale        | 1:5                                             |
| Model Author | RPBW - Renzo Piano Building Workshop Architects |