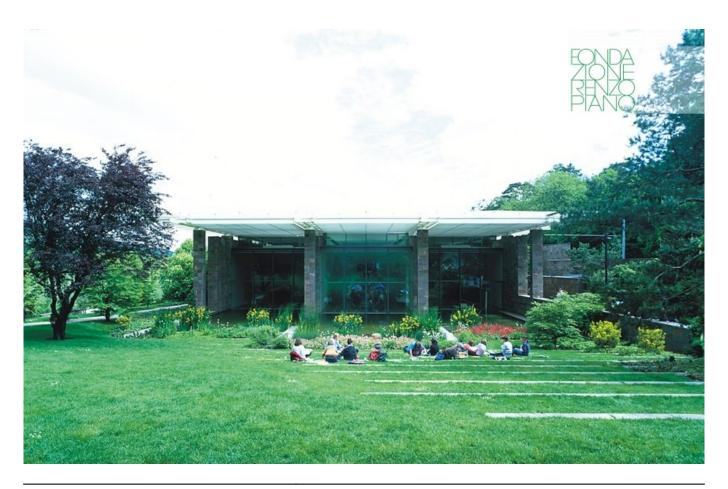

| Subject    | View of the building from the surrounding green space |
|------------|-------------------------------------------------------|
| Date       | -                                                     |
| lmage code | Bey_113                                               |
| Author     | Denancé, Michel                                       |
| Copyright  | Denancé, Michel                                       |

| Subject    | External view from the garden |
|------------|-------------------------------|
| Date       |                               |
| Image code | Bey_111                       |
| Author     | Denancé, Michel               |
| Copyright  | Denancé, Michel               |
| <u> </u>   | · ·                           |