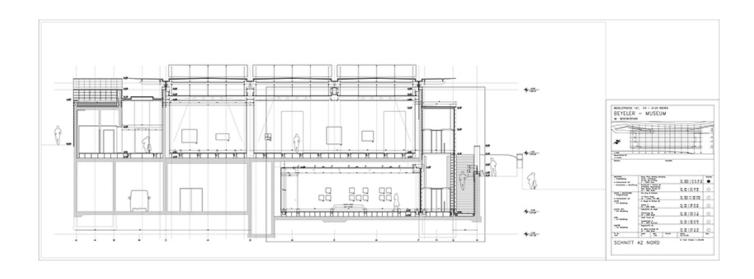

| Title          | Section 42 North              |
|----------------|-------------------------------|
| Scale          | 1:50                          |
| Date           | 1999/09/11                    |
| Drawing number | 1031                          |
| Drawing code   | BEY_DW_029                    |
| Author         | Renzo Piano Building Workshop |
| Copyright      | Renzo Piano Building Workshop |