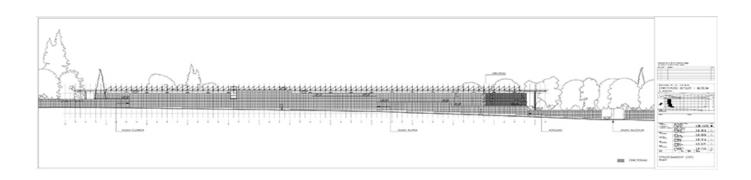

| Title          | North Elevation               |
|----------------|-------------------------------|
| Scale          | 1:100                         |
| Date           | 1999/02/26                    |
| Drawing number | 1013                          |
| Drawing code   | BEY_DW_012                    |
| Author         | Renzo Piano Building Workshop |
| Copyright      | Renzo Piano Building Workshop |