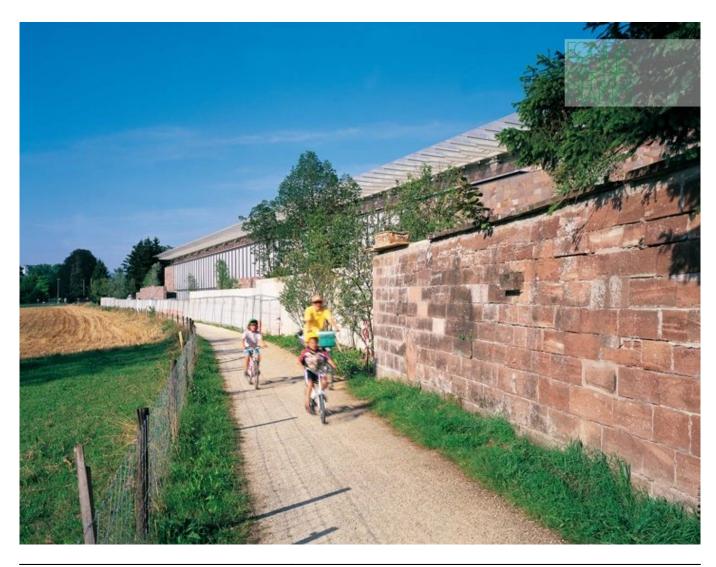

| Subject    | View of the pedestrian and cycle path outside the building |
|------------|------------------------------------------------------------|
| Date       | 1998-10                                                    |
| Image code | Bey_181                                                    |
| Author     | Denancé, Michel                                            |
| Copyright  | Denancé, Michel                                            |