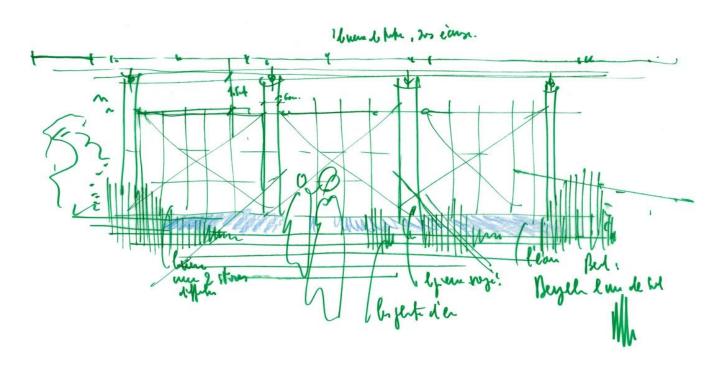

### **Beyeler Foundation Museum**

In 1991, Ernst Beyeler addressed Renzo Piano to commission the design of a museum to accommodate his outstanding collection of modern art. Beyeler's request is a museum entirely illuminated by natural light and surrounded by greenery. The building has a very strict plan: four masters of the same length, oriented in the north-south direction, run parallel to the wall of the enclosure and neatly mark the succession of the exhibition spaces that originate from the central atrium. Natural light penetrates through the filtering surfaces of the roofing system that "flies" above the walls. The roof is somewhat independent of the building: supported by the metal structure, it extends far beyond the perimeter defined by the walls.