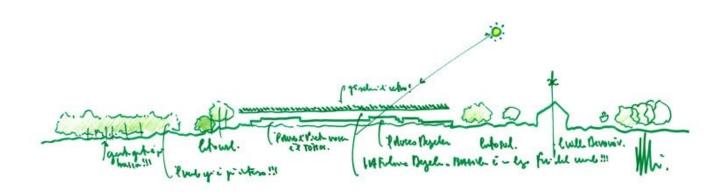

### **Beyeler Foundation Museum**

In 1991, Ernst Beyeler addressed Renzo Piano to commission the design of a museum to accommodate his outstanding collection of modern art. Beyeler's request is a museum entirely illuminated by natural light and surrounded by greenery. The building has a very strict plan: four masters of the same length, oriented in the north-south direction, run parallel to the wall of the enclosure and neatly mark the succession of the exhibition spaces that originate from the central atrium. Natural light penetrates through the filtering surfaces of the roofing system that "flies" above the walls. The roof is somewhat independent of the building: supported by the metal structure, it extends far beyond the perimeter defined by the walls.