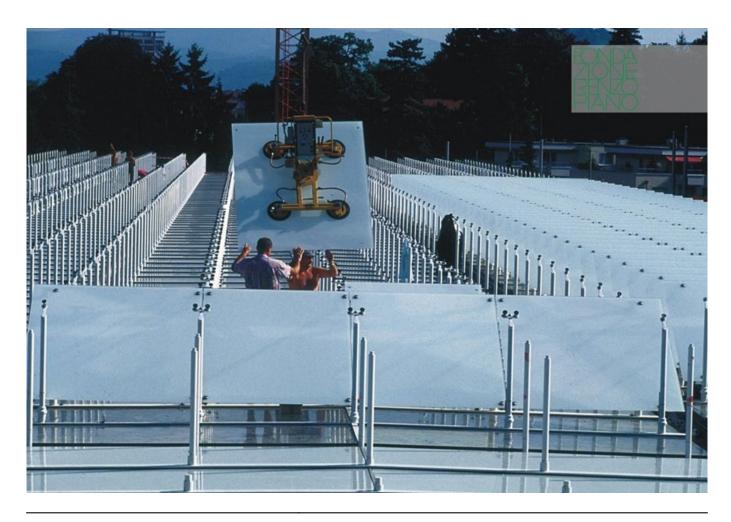

| Subject    | Construction phase of the roof. Fixing the sunshades to their support |
|------------|-----------------------------------------------------------------------|
| Date       | -                                                                     |
| lmage code | Bey_096                                                               |
| Author     | -                                                                     |
| Copyright  | RPBW - Renzo Piano Building Workshop Architects                       |

| Subject    | Construction phase of the roof. Fixing the sunshades to their support |
|------------|-----------------------------------------------------------------------|
| Date       | -                                                                     |
| Image code | Bey_099                                                               |
| Author     | -                                                                     |
| Copyright  | RPBW - Renzo Piano Building Workshop Architects                       |