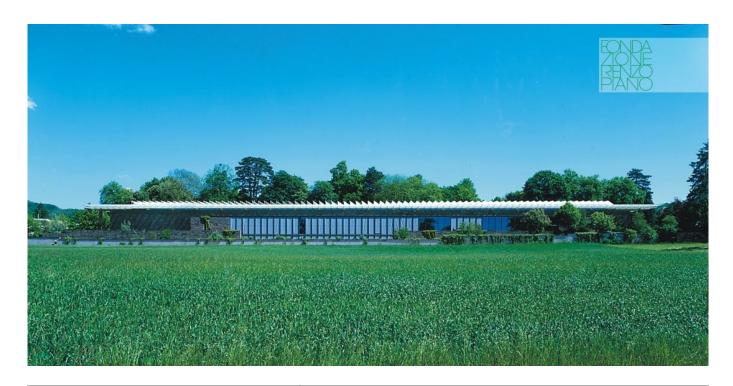

### **Beyeler Foundation Museum**

In 1991, Ernst Beyeler addressed Renzo Piano to commission the design of a museum to accommodate his outstanding collection of modern art. Beyeler's request is a museum entirely illuminated by natural light and surrounded by greenery. The building has a very strict plan: four masters of the same length, oriented in the north-south direction, run parallel to the wall of the enclosure and neatly mark the succession of the exhibition spaces that originate from the central atrium. Natural light penetrates through the filtering surfaces of the roofing system that "flies" above the walls. The roof is somewhat independent of the building: supported by the metal structure, it extends far beyond the perimeter defined by the walls.

| Subject    | Aereal view of the building and the site        |
|------------|-------------------------------------------------|
| Date       | -                                               |
| Image code | Bey_103                                         |
| Author     | -                                               |
| Copyright  | RPBW - Renzo Piano Building Workshop Architects |