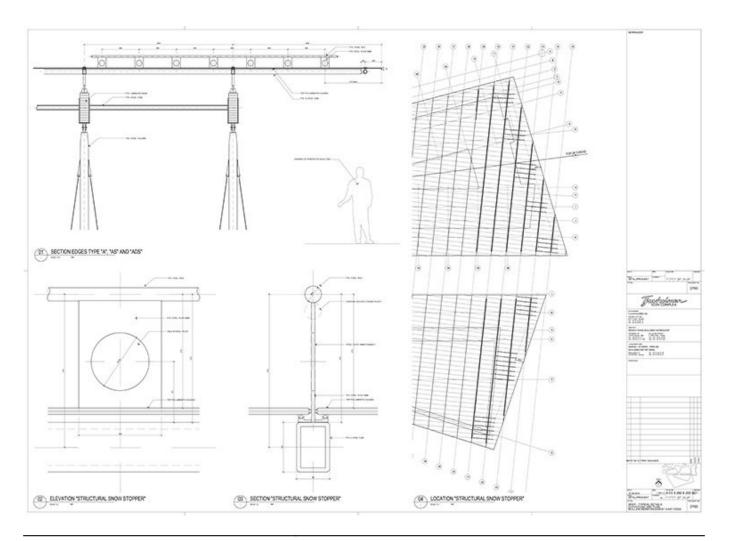

|
| Drawing code   | OSL_DW_021                                               |
| Author         | Renzo Piano Building Workshop                            |
| Copyright      | Renzo Piano Building Workshop                            |





| Title          | R_02 - Cantilever Roof East Cantilever |
|----------------|----------------------------------------|
| Scale          | 1:5                                    |
| Size           | A1                                     |
| Date           | 2010/04/23                             |
| Drawing number | A F0 0 260 8 253                       |
| Drawing code   | OSL_DW_022                             |
| Author         | Renzo Piano Building Workshop          |
| Copyright      | Renzo Piano Building Workshop          |





| Title          | Roof - Typical details elevations and plan - Mullion<br>Reinforcement East edge |
|----------------|---------------------------------------------------------------------------------|
| Scale          | 1:20                                                                            |
| Size           | A1                                                                              |
| Date           | 2010/04/23                                                                      |
| Drawing number | A F0 0 260 8 255                                                                |
| Drawing code   | OSL_DW_023                                                                      |
| Author         | Renzo Piano Building Workshop