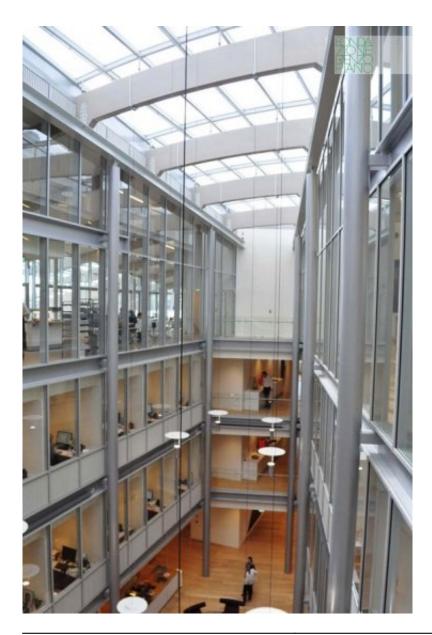

| Subject    | Interior view of atrium       |
|------------|-------------------------------|
| Date       | 2012-09-01                    |
| Image Code | OSL_511                       |
| Author     | Lehoux, Nic                   |
| Copyright  | Renzo Piano Building Workshop |