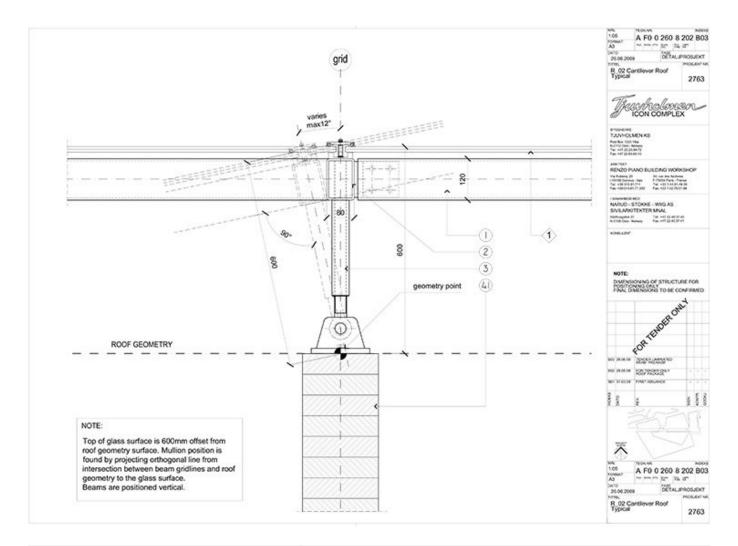

| Printegrinta ::: Mr<br>* uhlate dues:<br>* livelli d'<br>reizenfin<br>des opaco 1007.<br>a traislanda 307.607. ati. | Aco. Awound.<br>to be and<br>the beauce. |
|---------------------------------------------------------------------------------------------------------------------|------------------------------------------|
| Title                                                                                                               | Oslo                                     |
| Scale                                                                                                               | -                                        |
| Size                                                                                                                | A4                                       |
| Date                                                                                                                | -                                        |
| Drawing number                                                                                                      | -                                        |
| Drawing code                                                                                                        | Osl-rp_105                               |
| Author                                                                                                              | Renzo Piano                              |
| Copyright                                                                                                           | Renzo Piano Building Workshop            |