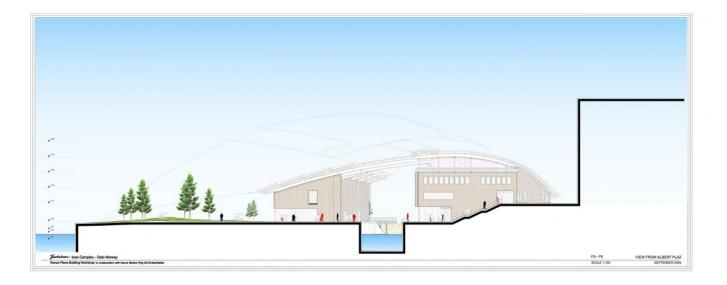

\_\_\_\_

| · · · · · · · · · · · · · · · · · · ·                                                                                     | *                                        |
|---------------------------------------------------------------------------------------------------------------------------|------------------------------------------|
|                                                                                                                           |                                          |
|                                                                                                                           |                                          |
|                                                                                                                           | E                                        |
|                                                                                                                           | T= 1                                     |
|                                                                                                                           |                                          |
|                                                                                                                           |                                          |
|                                                                                                                           |                                          |
|                                                                                                                           |                                          |
| Junderhammer toon Complete - Oals Norwayy<br>Renze Parce Budding Workshop - underwater-with word Balas thig ad Indensetar | F4 - F8 LEVEL E<br>SCALE 1:100 JUNE 2010 |

| Title          | F4 - F6 - Level E             |
|----------------|-------------------------------|
| Scale          | 1:100                         |
| Size           | Custom: 1520 x 594 mm         |
| Date           | 2010/06/01                    |
| Drawing number | N/A                           |
| Drawing code   | OSL_DW_002                    |
| Author         | Renzo Piano Building Workshop |
| Copyright      | Renzo Piano Building Workshop |