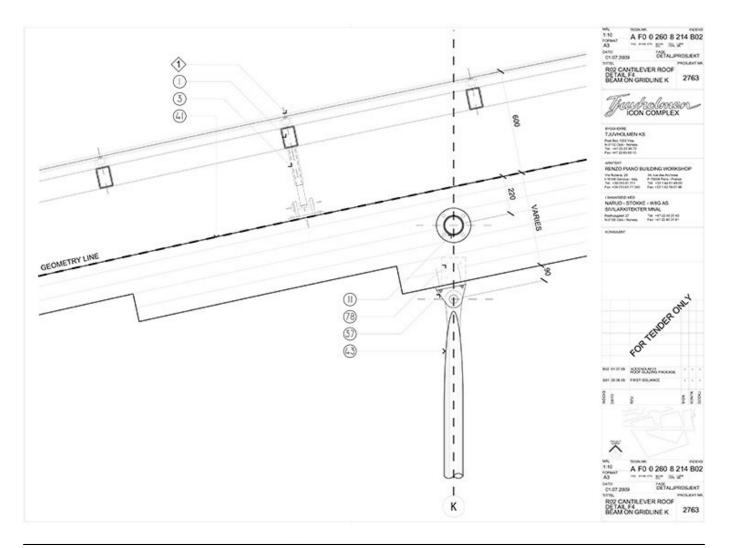

/31                                       |
| Drawing number | A F0 0 260 8 116                                 |
| Drawing code   | OSL_DW_019                                       |
| Author         | Renzo Piano Building Workshop                    |
| Copyright      | Renzo Piano Building Workshop                    |





| Title          | R_02 - Cantilever Roof Typical |
|----------------|--------------------------------|
| Scale          | 1:5                            |
| Size           | A3                             |
| Date           | 2009/03/31                     |
| Drawing number | A F0 0 260 8 202               |
| Drawing code   | OSL_DW_020                     |
| Author         | Renzo Piano Building Workshop  |
| Copyright      | Renzo Piano Building Workshop  |





| Title          | R_02 - Cantilever Roof Detail F4 - Beam on gridline<br>K |
|----------------|----------------------------------------------------------|
| Scale          | 1:10                                                     |
| Size           | A3                                                       |
| Date           | 2009/06/26                                               |
| Drawing number | A F0 0 260 8 214                                         |
| Drawing code   | OSL_DW_021                                               |
| Author         | Renzo Piano Building Workshop                            |
| Copyright      | Renzo Piano Building Workshop                            |





| Title          | R_02 - Cantilever Roof East Cantilever |
|----------------|-------------