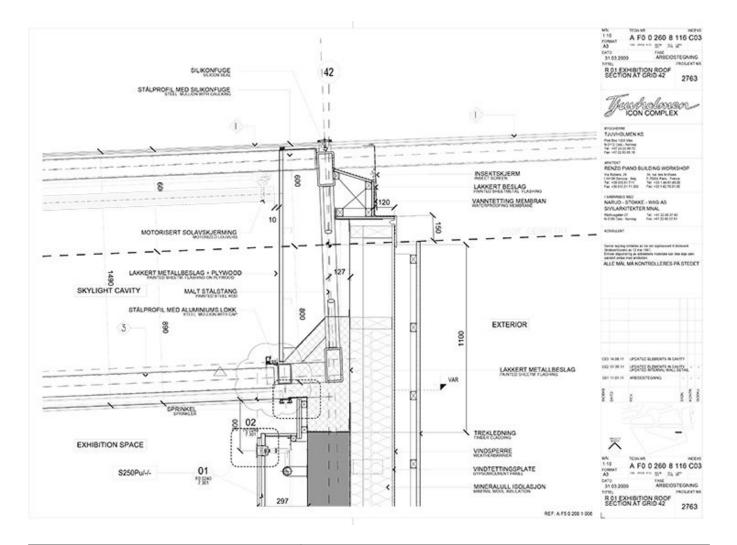

hop                               |
| Copyright      | Renzo Piano Building Workshop                               |





| Title          | R01 - Exhibition roof section @ skylight cavity vents |
|----------------|-------------------------------------------------------|
| Scale          | 1:2                                                   |
| Size           | A3                                                    |
| Date           | 2010/03/12                                            |
| Drawing number | A F0 0 260 8 112                                      |
| Drawing code   | OSL_DW_018                                            |
| Author         | Renzo Piano Building Workshop                         |
| Copyright      | Renzo Piano Building Workshop                         |





| Title          | R01 - Exhibition roof section section at grid 42 |
|----------------|--------------------------------------------------|
| Scale          | 1:10                                             |
| Size           | A3                                               |
| Date           | 2009/03/31                                       |
| Drawing number | A F0 0 260 8 116                                 |
| Drawing code   | OSL_DW_019                                       |
| Author         | Renzo Piano Building Workshop                    |
| Copyright      | Renzo Piano Building Workshop                    |





| Title          | R_02 - Cantilever Roof Typical |
|----------------|--------------------------------|
| Scale          | 1:5                            |
| Size