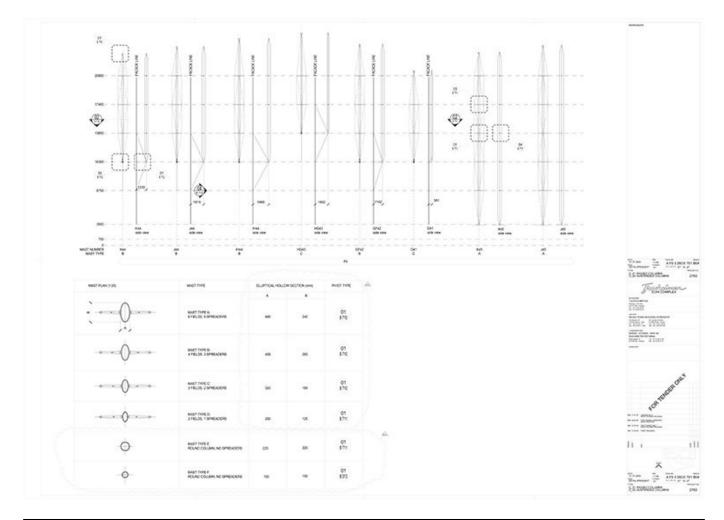

|
| Drawing code   | OSL_DW_024                                     |
| Author         | Renzo Piano Building Workshop                  |
| Copyright      | Renzo Piano Building Workshop                  |





| Title          | R_06 Connecting Roof Expansion Joint Detail |
|----------------|---------------------------------------------|
| Scale          | 1:10                                        |
| Size           | A3                                          |
| Date           | 2009/03/31                                  |
| Drawing number | A F0 0 260 8 610                            |
| Drawing code   | OSL_DW_025                                  |
| Author         | Renzo Piano Building Workshop               |
| Copyright      | Renzo Piano Building Workshop               |





| Title          | C_01 Rigged Columns - C_02 Suspended Columns |
|----------------|----------------------------------------------|
| Scale          | 1:100                                        |
| Size           | A1                                           |
| Date           | 2009/03/31                                   |
| Drawing number | A F0 0 260 8 701                             |
| Drawing code   | OSL_DW_026                                   |
| Author         | Renzo Piano Building Workshop                |
| Copyright      | Renzo Piano Building Workshop                |



## Modelli



| Title        | General Building Model                          |
|--------------|-------------------------------------------------|
| Date         | 2008-03-01