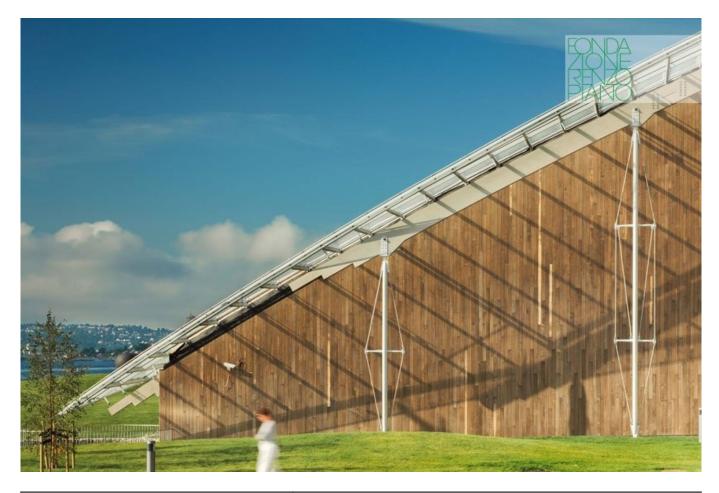

| Subject    | Detail of the roof            |
|------------|-------------------------------|
| Date       | 2012-09-01                    |
| Image Code | OSL_454                       |
| Author     | Lehoux, Nic                   |
| Copyright  | Renzo Piano Building Workshop |