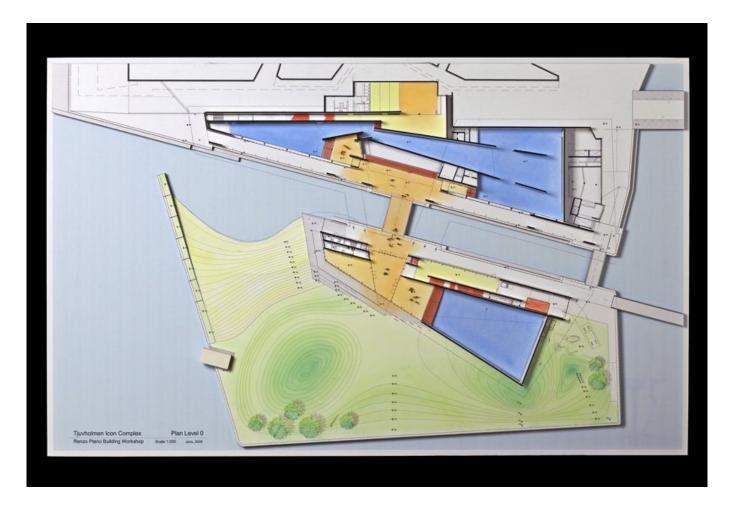

### **Astrup Fearnley Museum of Modern Art**

Tjuvholmen is a new cultural quarter located to the south-west of Oslo's city centre. Integrating art and leisure, the complex combines the Astrup Fearnley Museum and an office building, with a new public sculpture park, swimming beach and waterside promenad. One of the most significant elements of this project is the huge glass roof that soars over the complex, linking the buildings together.

#### **Dati Progetto**

| Design           | 2006-2009                      |
|------------------|--------------------------------|
| Construction     | 2009-2012                      |
| Site Area        | 13.737 m2                      |
| Total floor area | 15.600 m2                      |
|                  | Museum of Modern Art: 8.700 m2 |
|                  | Offices: 6.900 m2              |
| Height           | 25 m                           |
| Floors           | 5 + 2 basements                |
| Park             | 6.400 m2                       |
| Promenade        | 800 m                          |