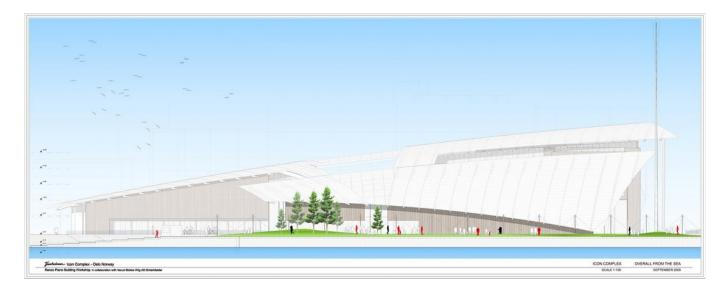

|
| Size           | A4                            |
| Date           | 2012/03/01                    |
| Drawing number | -                             |
| Drawing code   | Osl-rp_172                    |
| Author         | Renzo Piano                   |
| Copyright      | Renzo Piano Building Workshop |

1





| Title          | View from Albert Plaz         |
|----------------|-------------------------------|
| Scale          | 1:100                         |
| Size           | Custom: 1520 x 594 mm         |
| Date           | 2009/09/01                    |
| Drawing number | N/A                           |
| Drawing code   | OSL_DW_009                    |
| Author         | Renzo Piano Building Workshop |
| Copyright      | Renzo Piano Building Workshop |





| Title          | Overall from the sea          |
|----------------|-------------------------------|
| Scale          | 1:100                         |
| Size           | Custom: 1520 x 594 mm         |
| Date           | 2009/06/01                    |
| Drawing number | N/A                           |
| Drawing code   | OSL_DW_011                    |
| Author         | Renzo Piano Building Workshop |
| Copyright      | Renzo Piano Building Workshop |





| Title          | Facade Mock up 01 detailed plans |
|----------------|----------------------------------|
| Scale          | 1:5                              |
| Size           | A1                               |
| Date           | 2009/05/28                       |
| Drawing number | A F0 0 230 7 102                 |
| Drawing