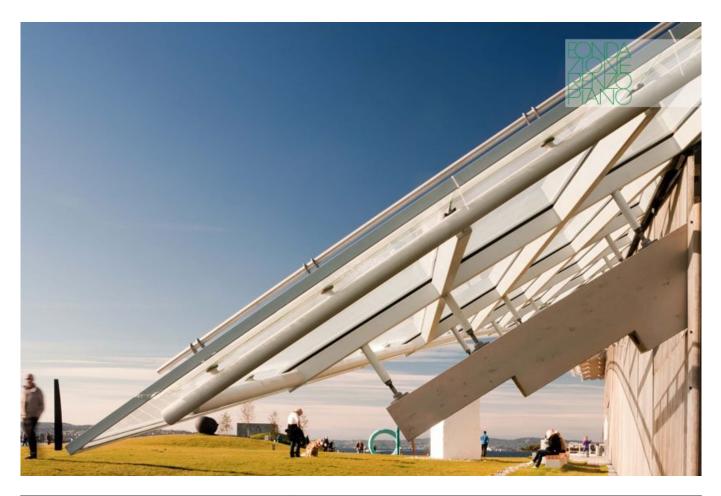

### **Astrup Fearnley Museum of Modern Art**

Tjuvholmen is a new cultural quarter located to the south-west of Oslo's city centre. Integrating art and leisure, the complex combines the Astrup Fearnley Museum and an office building, with a new public sculpture park, swimming beach and waterside promenad. One of the most significant elements of this project is the huge glass roof that soars over the complex, linking the buildings together.

| Subject    | Detail of the roof            |
|------------|-------------------------------|
| Date       | 2012-09-01                    |
| Image Code | OSL_454                       |
| Author     | Lehoux, Nic                   |
| Copyright  | Renzo Piano Building Workshop |