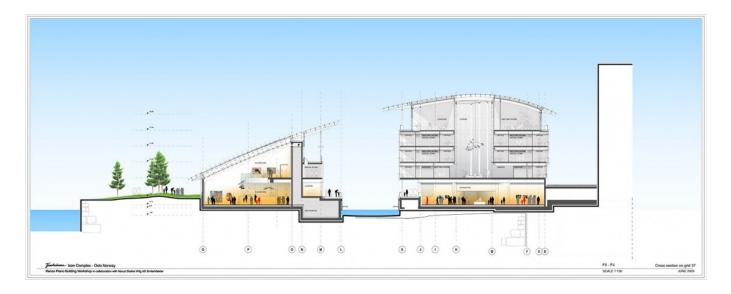

\_\_\_\_

| · · · · · · · · · · · · · · · · · · ·                                                                                     | *                                        |
|---------------------------------------------------------------------------------------------------------------------------|------------------------------------------|
|                                                                                                                           |                                          |
|                                                                                                                           |                                          |
|                                                                                                                           | E                                        |
|                                                                                                                           | T= 1                                     |
|                                                                                                                           |                                          |
|                                                                                                                           |                                          |
|                                                                                                                           |                                          |
|                                                                                                                           |                                          |
| Junderhammer toon Complete - Oals Norwayy<br>Renze Parce Budding Workshop - underwater-with word Balas thig ad Indensetar | F4 - F8 LEVEL E<br>SCALE 1:100 JUNE 2010 |