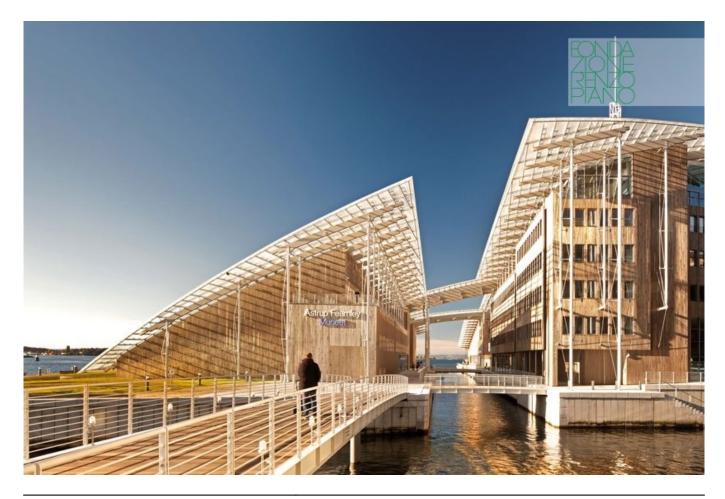

### **Astrup Fearnley Museum of Modern Art**

Tjuvholmen is a new cultural quarter located to the south-west of Oslo's city centre. Integrating art and leisure, the complex combines the Astrup Fearnley Museum and an office building, with a new public sculpture park, swimming beach and waterside promenad. One of the most significant elements of this project is the huge glass roof that soars over the complex, linking the buildings together.

| Subject    | The museum building as seen from the Oslo Fjord |
|------------|-------------------------------------------------|
| Date       | 2012-08-01                                      |
| Image Code | OSL_329                                         |
| Author     | Lehoux, Nic                                     |
| Copyright  | Renzo Piano Building Workshop                   |