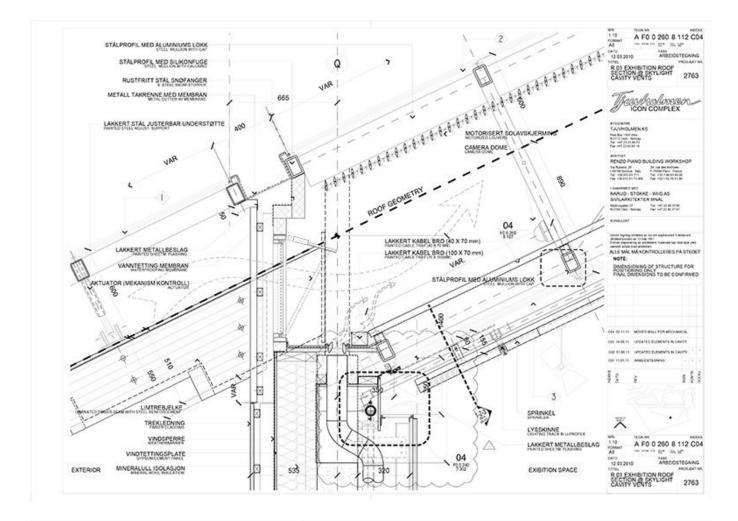

Workshop |
| Copyright      | Renzo Piano Building Workshop |





| Title          | R01 - Exhibition roof services under skylight and in cavity |
|----------------|-------------------------------------------------------------|
| Scale          | 1:2                                                         |
| Size           | A1                                                          |
| Date           | 2010/04/23                                                  |
| Drawing number | A F0 0 260 8 106                                            |
| Drawing code   | OSL_DW_017                                                  |
| Author         | Renzo Piano Building Workshop                               |
| Copyright      | Renzo Piano Building Workshop                               |





| Title          | R01 - Exhibition roof section @ skylight cavity vents |
|----------------|-------------------------------------------------------|
| Scale          | 1:2                                                   |
| Size           | A3                                                    |
| Date           | 2010/03/12                                            |
| Drawing number | A F0 0 260 8 112                                      |
| Drawing code   | OSL_DW_018                                            |
| Author         | Renzo Piano Building Workshop                         |
| Copyright      | Renzo Piano Building Workshop                         |





| Title          | R01 - Exhibition roof section section at grid 42 |
|----------------|------------------------------