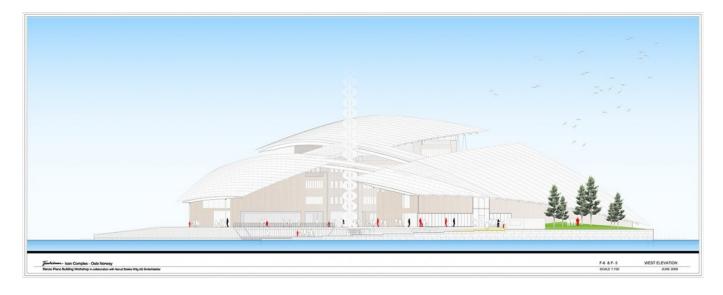

\_\_\_\_

| · · · · · · · · · · · · · · · · · · ·                                                                                     | *                                        |
|---------------------------------------------------------------------------------------------------------------------------|------------------------------------------|
|                                                                                                                           |                                          |
|                                                                                                                           |                                          |
|                                                                                                                           | E                                        |
|                                                                                                                           | T= 1                                     |
|                                                                                                                           |                                          |
|                                                                                                                           |                                          |
|                                                                                                                           |                                          |
|                                                                                                                           |                                          |
| Junderhammer toon Complete - Oals Norwayy<br>Renze Parce Budding Workshop - underwater-with word Balas thig ad Indensetar | F4 - F8 LEVEL E<br>SCALE 1:100 JUNE 2010 |

| Title          | F4 - F6 - Level E             |
|----------------|-------------------------------|
| Scale          | 1:100                         |
| Size           | Custom: 1520 x 594 mm         |
| Date           | 2010/06/01                    |
| Drawing number | N/A                           |
| Drawing code   | OSL_DW_002                    |
| Author         | Renzo Piano Building Workshop |
| Copyright      | Renzo Piano Building Workshop |