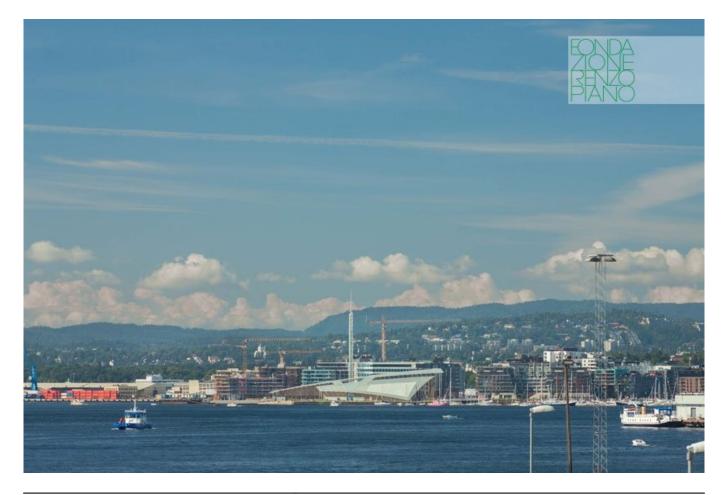

| Subject    | The museum building as seen from the Oslo Fjord |
|------------|-------------------------------------------------|
| Date       | 2012-08-01                                      |
| Image Code | OSL_329                                         |
| Author     | Lehoux, Nic                                     |
| Copyright  | Renzo Piano Building Workshop                   |