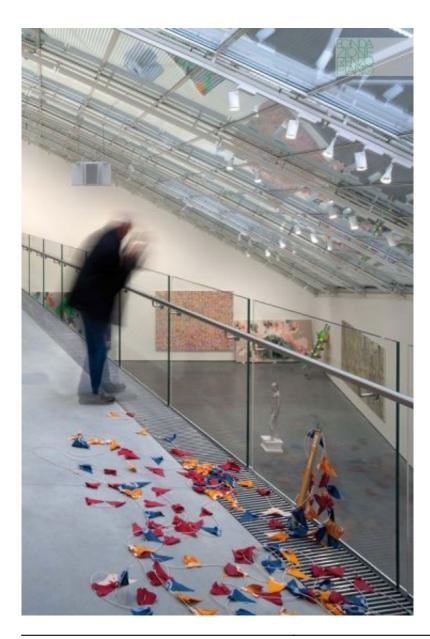

| Subject    | View of the temporary exihibition gallery |
|------------|-------------------------------------------|
| Date       | 2012-08-01                                |
| Image Code | OSL_335                                   |
| Author     | Lehoux, Nic                               |
| Copyright  | Renzo Piano Building Workshop             |