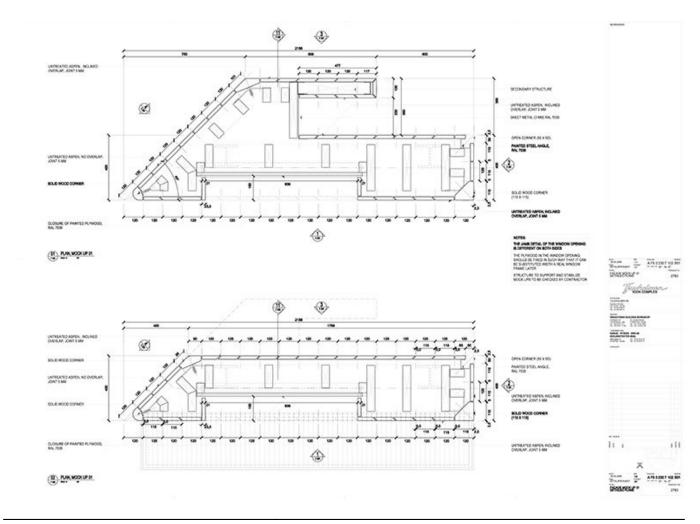

|
| Size           | Custom: 1520 x 594 mm         |
| Date           | 2009/09/01                    |
| Drawing number | N/A                           |
| Drawing code   | OSL_DW_009                    |
| Author         | Renzo Piano Building Workshop |
| Copyright      | Renzo Piano Building Workshop |





| Title          | Overall from the sea          |
|----------------|-------------------------------|
| Scale          | 1:100                         |
| Size           | Custom: 1520 x 594 mm         |
| Date           | 2009/06/01                    |
| Drawing number | N/A                           |
| Drawing code   | OSL_DW_011                    |
| Author         | Renzo Piano Building Workshop |
| Copyright      | Renzo Piano Building Workshop |





| Title          | Facade Mock up 01 detailed plans |
|----------------|----------------------------------|
| Scale          | 1:5                              |
| Size           | A1                               |
| Date           | 2009/05/28                       |
| Drawing number | A F0 0 230 7 102                 |
| Drawing code   | OSL_DW_012                       |
| Author         | Renzo Piano Building Workshop    |
| Copyright      | Renzo Piano Building Workshop    |





| Title          | Double glazed operable wood frame |
|----------------|-----------------------------------|
| Scale          | 1:2                               |
| Size           | A1                                |
| Date           | 2009/12/22                        |
| Drawing number | A F0 0 230 7