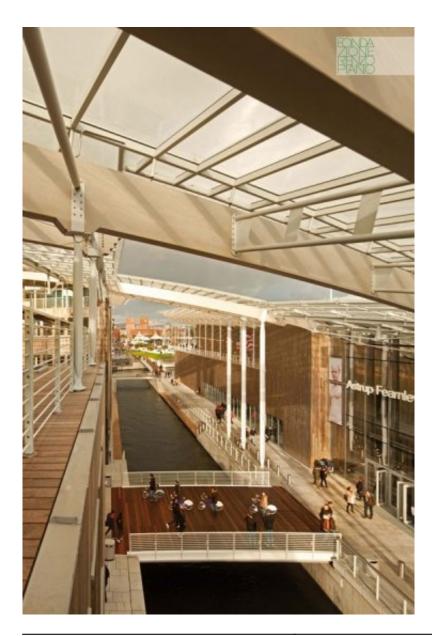

| Subject    | West view between buildings and along the canal |
|------------|-------------------------------------------------|
| Date       | 2012-08-01                                      |
| Image Code | OSL_363                                         |
| Author     | Lehoux, Nic                                     |
| Copyright  | Renzo Piano Building Workshop                   |

| Subject    | View of the canal from West   |
|------------|-------------------------------|
| Date       | 2012-09-01                    |
| Image Code | OSL_412                       |
| Author     | Lehoux, Nic                   |
| Copyright  | Renzo Piano Building Workshop |

| Subject    | View of the canal             |
|------------|-------------------------------|
| Date       | 2012-09-01                    |
| Image Code | OSL_436                       |
| Author     | Lehoux, Nic                   |
| Copyright  | Renzo Piano Building Workshop |