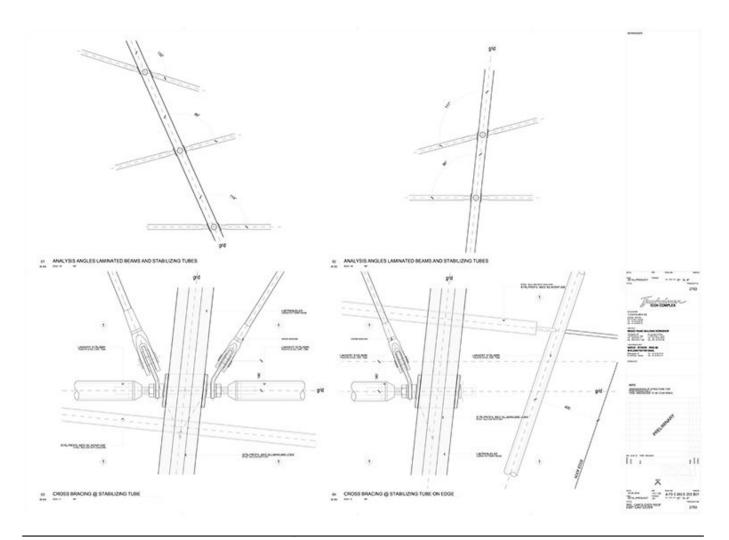

| Renzo Piano Building Workshop  |
| Copyright      | Renzo Piano Building Workshop  |





| Title          | R_02 - Cantilever Roof Detail F4 - Beam on gridline<br>K |
|----------------|----------------------------------------------------------|
| Scale          | 1:10                                                     |
| Size           | A3                                                       |
| Date           | 2009/06/26                                               |
| Drawing number | A F0 0 260 8 214                                         |
| Drawing code   | OSL_DW_021                                               |
| Author         | Renzo Piano Building Workshop                            |
| Copyright      | Renzo Piano Building Workshop                            |





| Title          | R_02 - Cantilever Roof East Cantilever |
|----------------|----------------------------------------|
| Scale          | 1:5                                    |
| Size           | A1                                     |
| Date           | 2010/04/23                             |
| Drawing number | A F0 0 260 8 253                       |
| Drawing code   | OSL_DW_022                             |
| Author         | Renzo Piano Building Workshop          |
| Copyright      | Renzo Piano Building Workshop          |





| Title          | Roof - Typical details elevations and plan - Mullion<br>Reinforcement East edge |
|----------------|---------------------------------------------------------------------------------|
| Scale          | 1:20