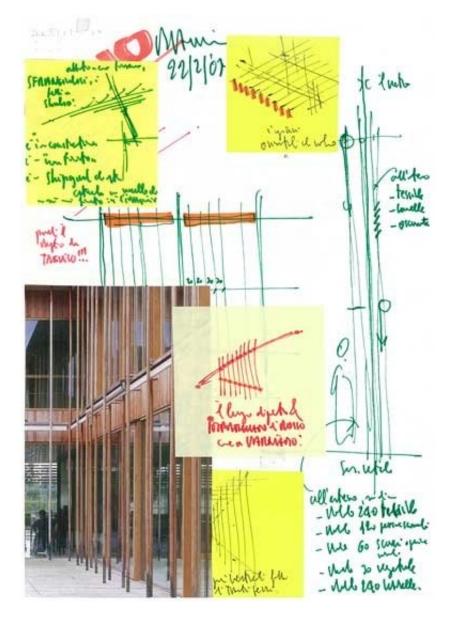

| Author    | Renzo Piano |
|-----------|-------------|
| Copyright | Renzo Piano |

| Title          | Legno      |
|----------------|------------|
|                | (Wood)     |
| Scale          | -          |
| Size           | A4         |
| Date           | 2007/02/22 |
| Drawing number | -          |