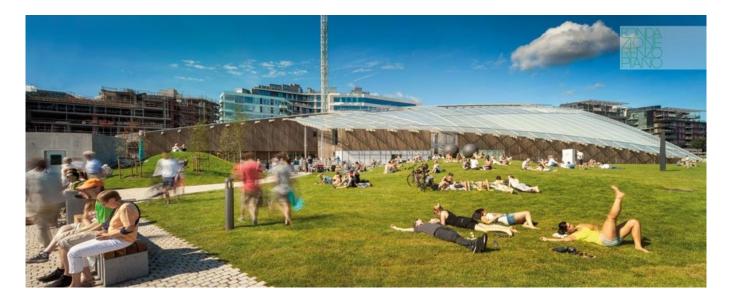

### **Astrup Fearnley Museum of Modern Art**

Tjuvholmen is a new cultural quarter located to the south-west of Oslo's city centre. Integrating art and leisure, the complex combines the Astrup Fearnley Museum and an office building, with a new public sculpture park, swimming beach and waterside promenad. One of the most significant elements of this project is the huge glass roof that soars over the complex, linking the buildings together.

| Subject    | Park and building             |
|------------|-------------------------------|
| Date       | 2012-08-01                    |
| Image Code | OSL_397                       |
| Author     | Lehoux, Nic                   |
| Copyright  | Renzo Piano Building Workshop |