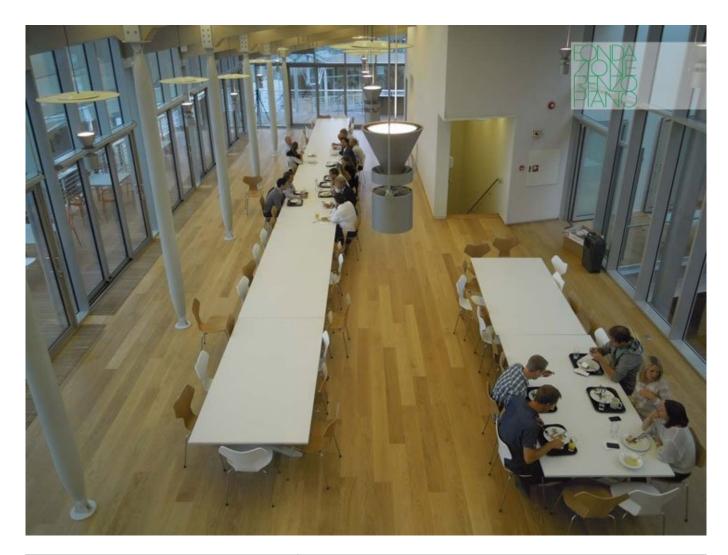

| Subject    | Interior view of canteen area |
|------------|-------------------------------|
| Date       | 2012-01-01                    |
| Image Code | OSL_618                       |
| Author     | de Nooyer, Olaf               |
| Copyright  | Renzo Piano Building Workshop |