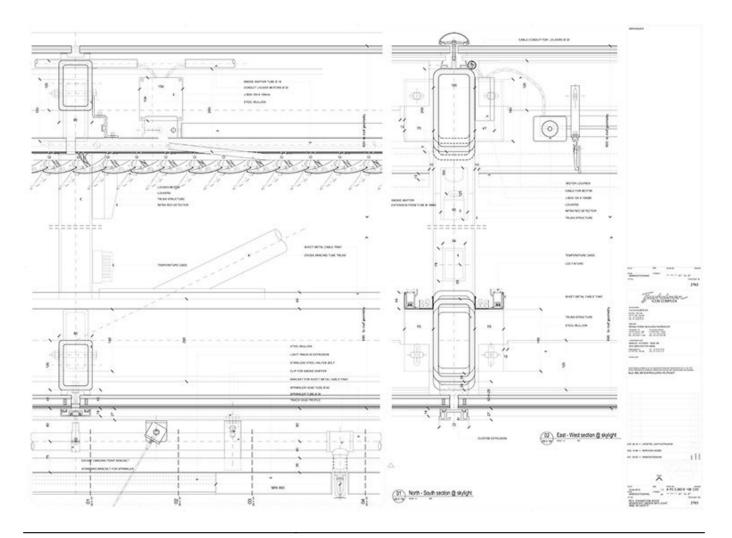

| Subject    | Detail of the roof            |
|------------|-------------------------------|
| Date       | 2012-09-01                    |
| Image Code | OSL_454                       |
| Author     | Lehoux, Nic                   |
| Copyright  | Renzo Piano Building Workshop |