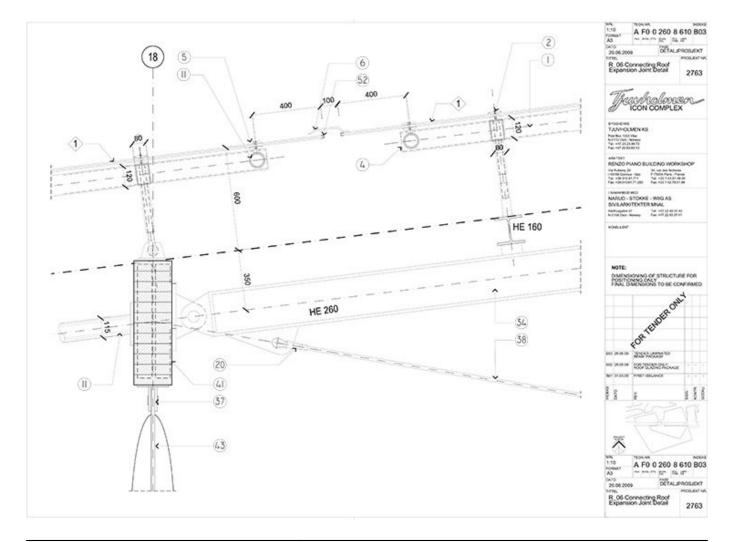

zo Piano Building Workshop                                                   |
| Copyright      | Renzo Piano Building Workshop                                                   |





| Title          | R03 Opaque roof Detail F4 - Beam on gridline J |
|----------------|------------------------------------------------|
| Scale          | 1:10                                           |
| Size           | A3                                             |
| Date           | 2009/06/29                                     |
| Drawing number | A F0 0 260 8 319                               |
| Drawing code   | OSL_DW_024                                     |
| Author         | Renzo Piano Building Workshop                  |
| Copyright      | Renzo Piano Building Workshop                  |





| Title          | R_06 Connecting Roof Expansion Joint Detail |
|----------------|---------------------------------------------|
| Scale          | 1:10                                        |
| Size           | A3                                          |
| Date           | 2009/03/31                                  |
| Drawing number | A F0 0 260 8 610                            |
| Drawing code   | OSL_DW_025                                  |
| Author         | Renzo Piano Building Workshop               |
| Copyright      | Renzo Piano Building Workshop               |





| Title          | C_01 Rigged Columns - C_02 Suspended Columns |
|----------------|----------------------------------------------|
| Scale          | 1:100                                        |
| Size