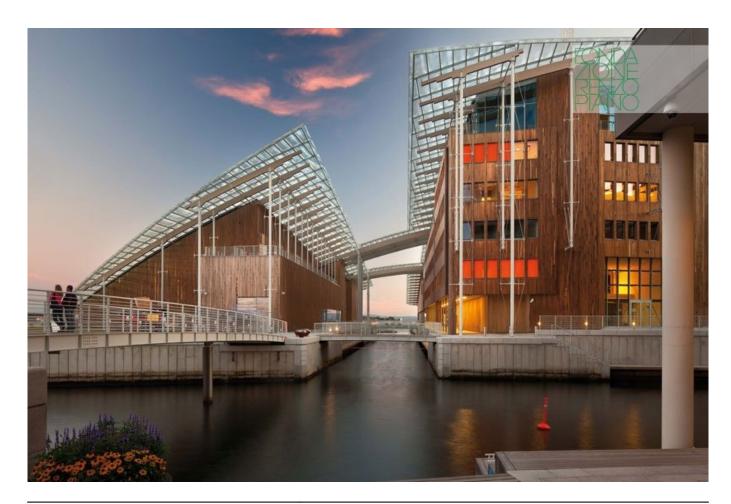

### **Astrup Fearnley Museum of Modern Art**

Tjuvholmen is a new cultural quarter located to the south-west of Oslo's city centre. Integrating art and leisure, the complex combines the Astrup Fearnley Museum and an office building, with a new public sculpture park, swimming beach and waterside promenad. One of the most significant elements of this project is the huge glass roof that soars over the complex, linking the buildings together.

| Subject    | West view between buildings and along the canal |
|------------|-------------------------------------------------|
| Date       | 2012-08-01                                      |
| Image Code | OSL_363                                         |
| Author     | Lehoux, Nic                                     |
| Copyright  | Renzo Piano Building Workshop                   |

| Subject    | View of the canal from West   |
|------------|-------------------------------|
| Date       | 2012-09-01                    |
| Image Code | OSL_412                       |
| Author     | Lehoux, Nic                   |
| Copyright  | Renzo Piano Building Workshop |

| Subject    | View of the canal             |
|------------|-------------------------------|
| Date       | 2012-09-01                    |
| Image Code | OSL_436                       |
| Author     | Lehoux, Nic                   |
| Copyright  | Renzo Piano Building Workshop |