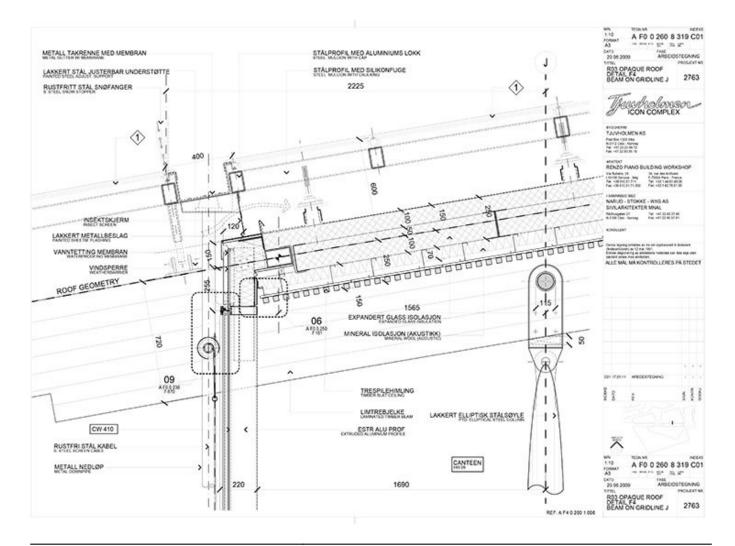

------|---------------------------------------------------------------------------------|
| Scale          | 1:20                                                                            |
| Size           | A1                                                                              |
| Date           | 2010/04/23                                                                      |
| Drawing number | A F0 0 260 8 255                                                                |
| Drawing code   | OSL_DW_023                                                                      |
| Author         | Renzo Piano Building Workshop                                                   |
| Copyright      | Renzo Piano Building Workshop                                                   |





| Title          | R03 Opaque roof Detail F4 - Beam on gridline J |
|----------------|------------------------------------------------|
| Scale          | 1:10                                           |
| Size           | A3                                             |
| Date           | 2009/06/29                                     |
| Drawing number | A F0 0 260 8 319                               |
| Drawing code   | OSL_DW_024                                     |
| Author         | Renzo Piano Building Workshop                  |
| Copyright      | Renzo Piano Building Workshop                  |





| Title          | R_06 Connecting Roof Expansion Joint Detail |
|----------------|---------------------------------------------|
| Scale          | 1:10