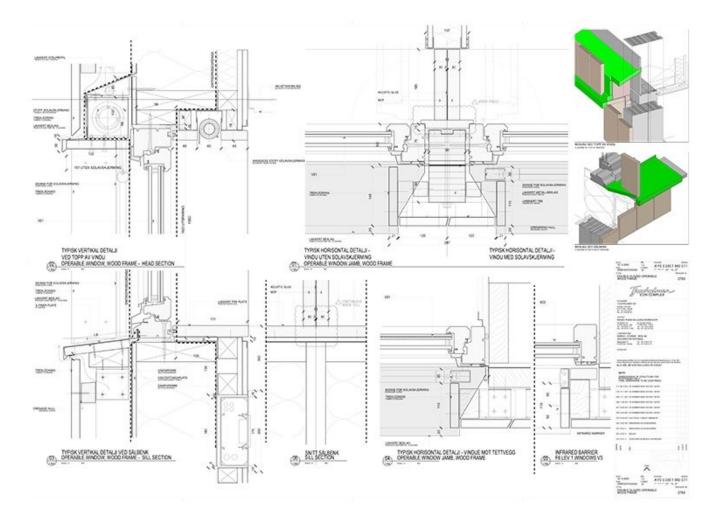

| Size           | Custom: 1520 x 594 mm         |
| Date           | 2009/06/01                    |
| Drawing number | N/A                           |
| Drawing code   | OSL_DW_011                    |
| Author         | Renzo Piano Building Workshop |
| Copyright      | Renzo Piano Building Workshop |





| Title          | Facade Mock up 01 detailed plans |
|----------------|----------------------------------|
| Scale          | 1:5                              |
| Size           | A1                               |
| Date           | 2009/05/28                       |
| Drawing number | A F0 0 230 7 102                 |
| Drawing code   | OSL_DW_012                       |
| Author         | Renzo Piano Building Workshop    |
| Copyright      | Renzo Piano Building Workshop    |





| Title          | Double glazed operable wood frame |
|----------------|-----------------------------------|
| Scale          | 1:2                               |
| Size           | A1                                |
| Date           | 2009/12/22                        |
| Drawing number | A F0 0 230 7 850                  |
| Drawing code   | OSL_DW_013                        |
| Author         | Renzo Piano Building Workshop     |
| Copyright      | Renzo Piano Building Workshop     |





| Title          | Roof geometry                 |
|----------------|-------------------------------|
| Scale          | NTS                           |
| Size           | A1                            |
| Date           | 2009/03/31                    |
| Drawing number | A F0 0 260 0 002