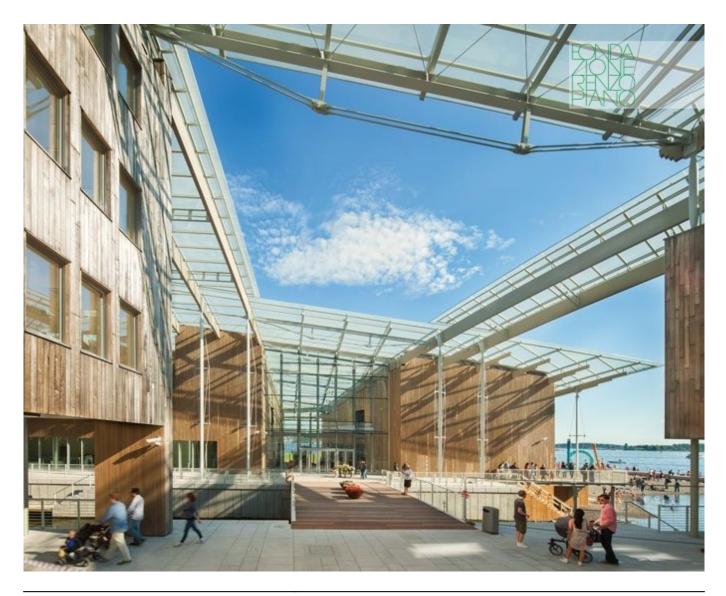

### **Astrup Fearnley Museum of Modern Art**

Tjuvholmen is a new cultural quarter located to the south-west of Oslo's city centre. Integrating art and leisure, the complex combines the Astrup Fearnley Museum and an office building, with a new public sculpture park, swimming beach and waterside promenad. One of the most significant elements of this project is the huge glass roof that soars over the complex, linking the buildings together.