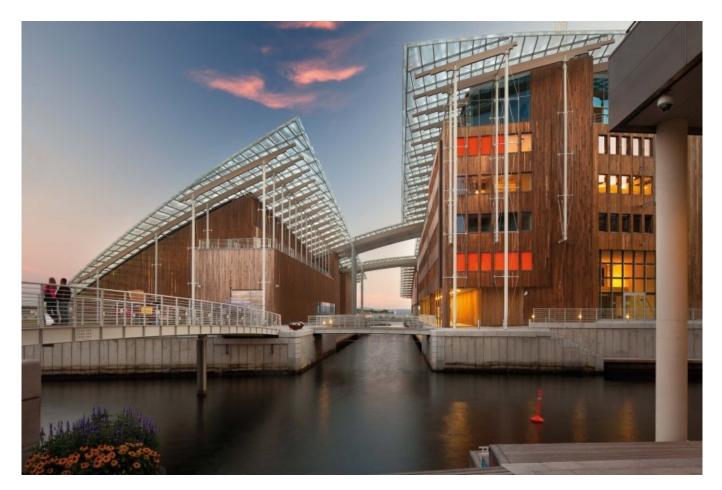

### **Astrup Fearnley Museum of Modern Art**

Tjuvholmen is a new cultural quarter located to the south-west of Oslo's city centre. Integrating art and leisure, the complex combines the Astrup Fearnley Museum and an office building, with a new public sculpture park, swimming beach and waterside promenad. One of the most significant elements of this project is the huge glass roof that soars over the complex, linking the buildings together.

| Subject    | The museum building as seen from the Oslo Fjord |
|------------|-------------------------------------------------|
| Date       | 2012-08-01                                      |
| Image Code | OSL_329                                         |
| Author     | Lehoux, Nic                                     |
| Copyright  | Renzo Piano Building Workshop                   |